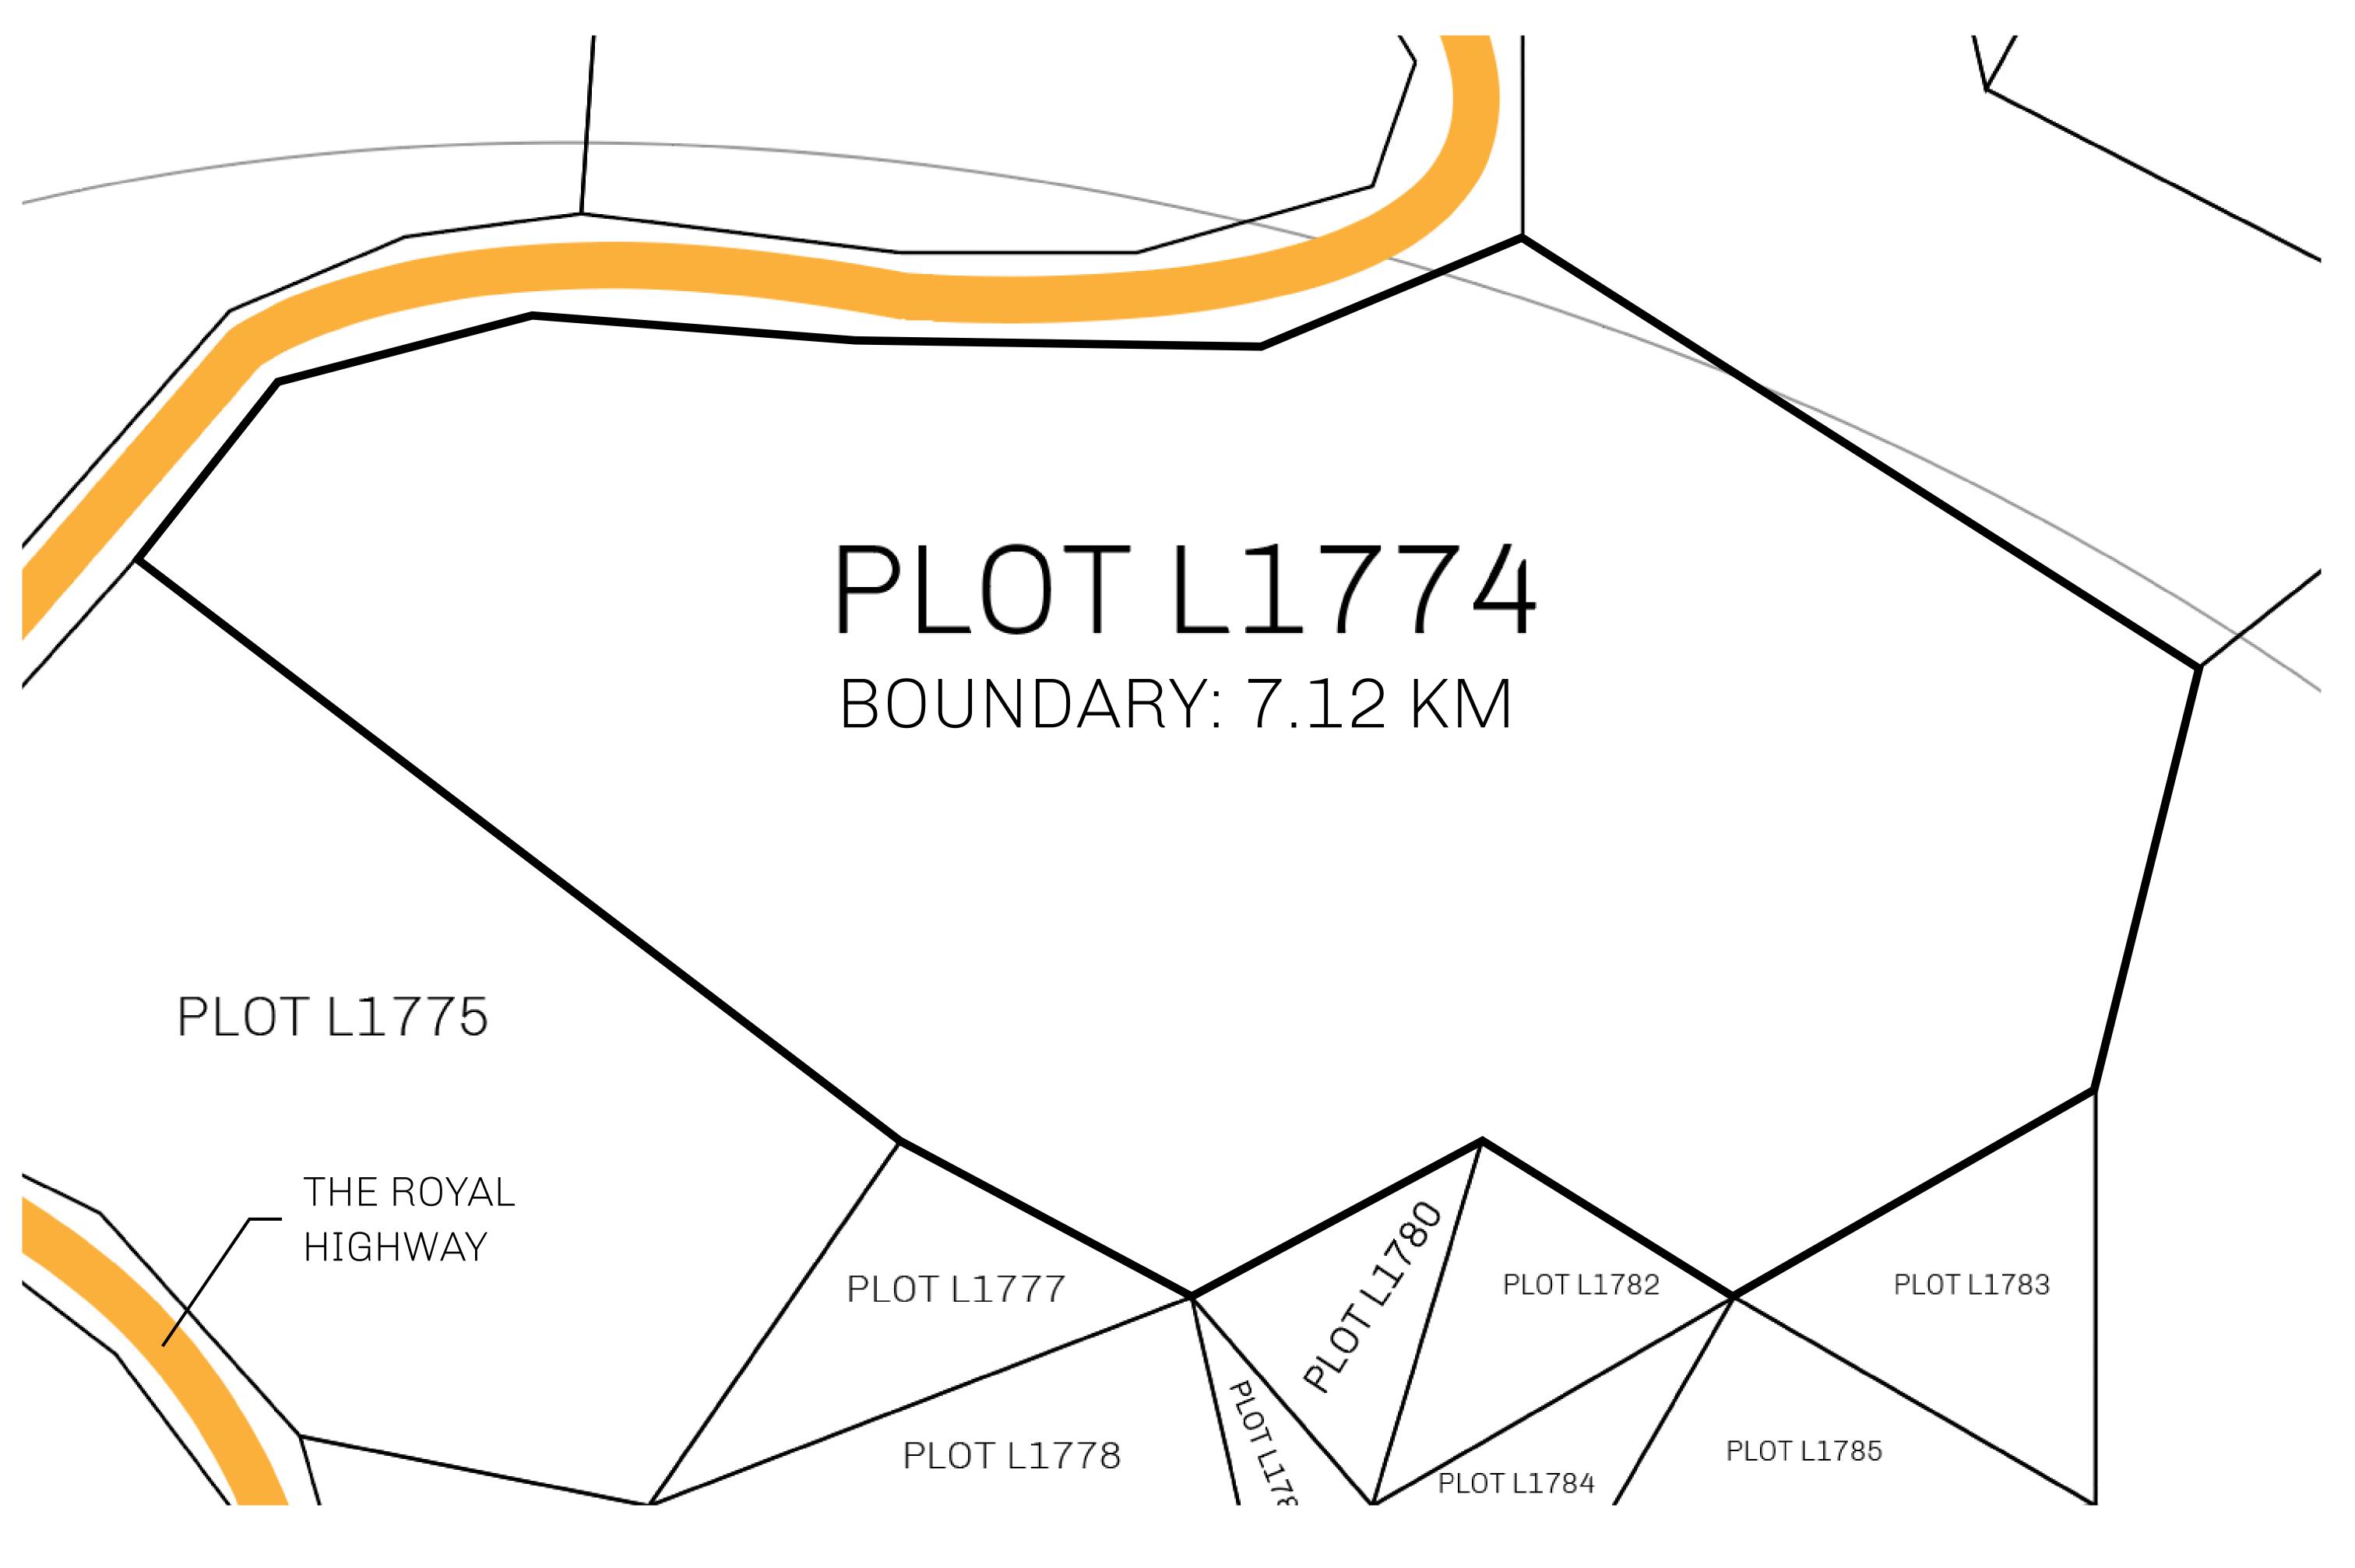

## H.M. LNFT Land Registry

L1774-221121

TITLE NUMBER

ADMINISTRATIVE AREA

THE GREAT EMPIRE

ISSUED 22 November 2021

SCALE 1/50000

OWNER ENTITLEMENT

Type W-GE: Share of 0.3% of all BUN sales based on number of NFT Stories minted

(rewarded in Credits); Mint 4 NFT Stories