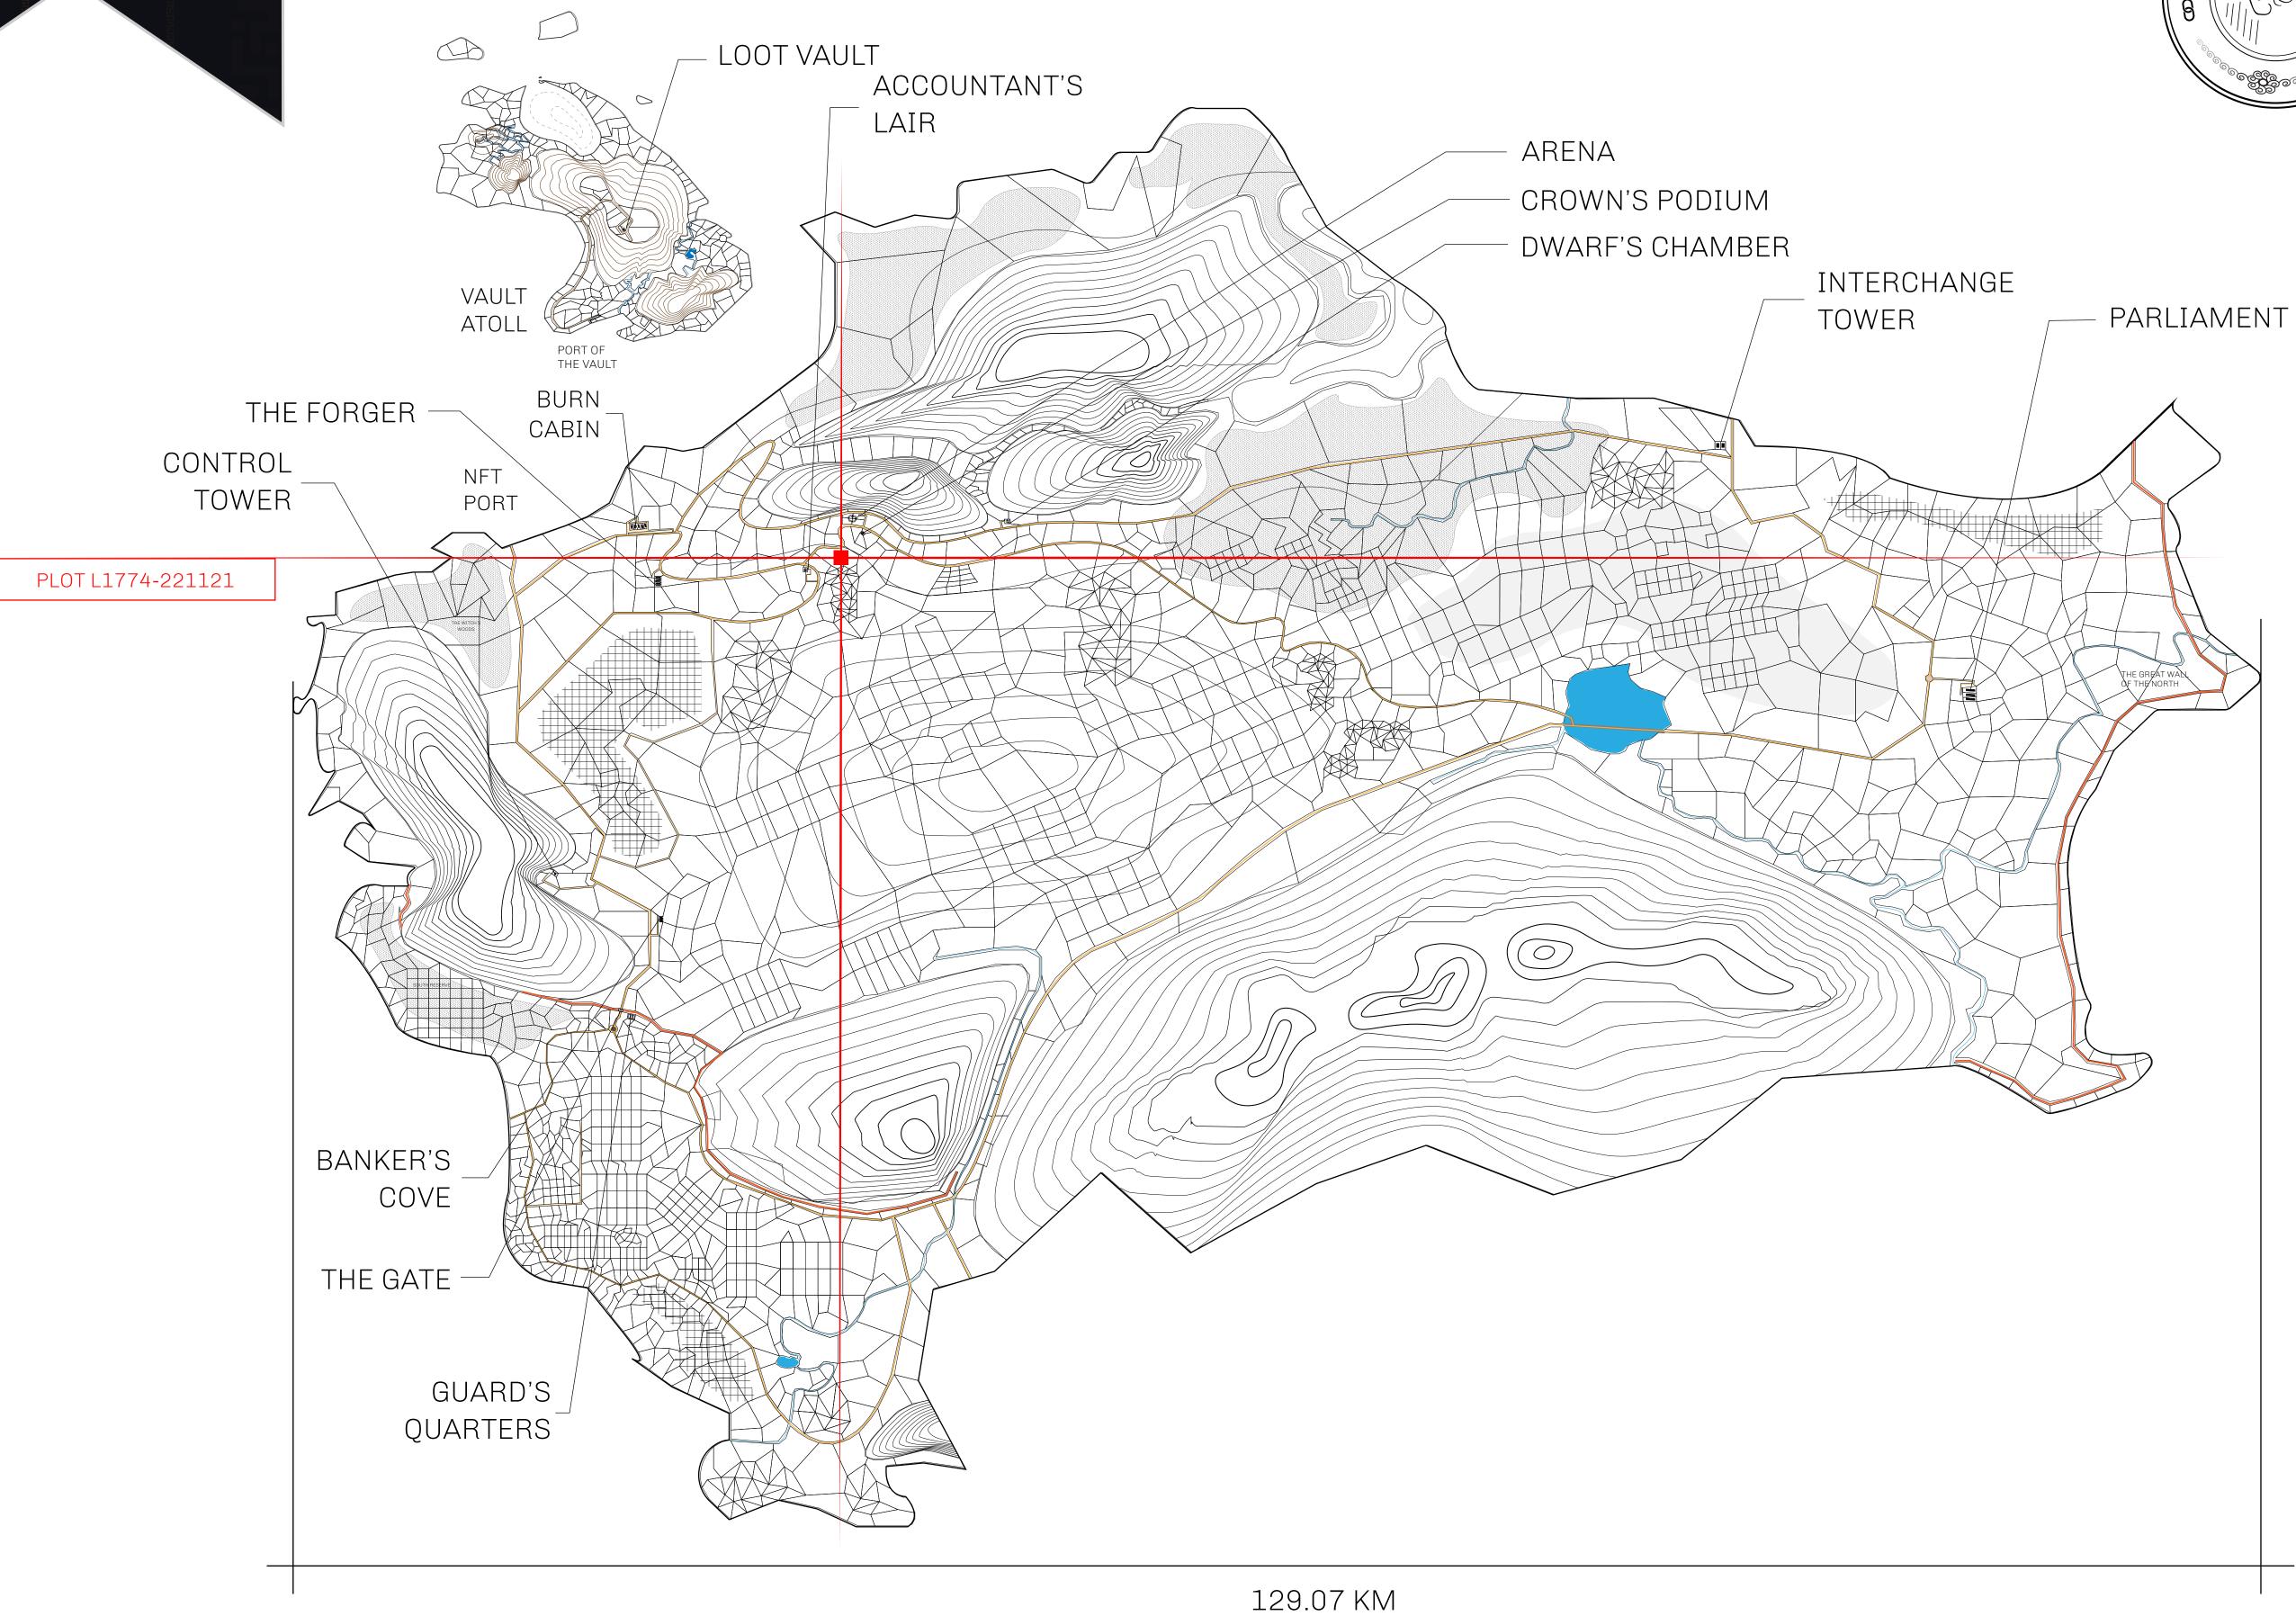

## **GEOGRAPHY**

COASTLINE 462.64 KM (287.47 MILES)

BORDERS OCEAN, ROYAUME DE SATOSHI, X BY SL & TERRITORIO LTT ST

HIGHEST POINT MOUNT ARES +8120 M

LOWEST POINT NFT PORT 0 M

PLOTS 2284 SCALE 1:50000

## H.M. LNFT Land Registry

L1774-221121

TITLE NUMBER

ADMINISTRATIVE AREA

THE GREAT EMPIRE

ISSUED 22 November 2021

SCALE 1/50000

OWNER ENTITLEMENT