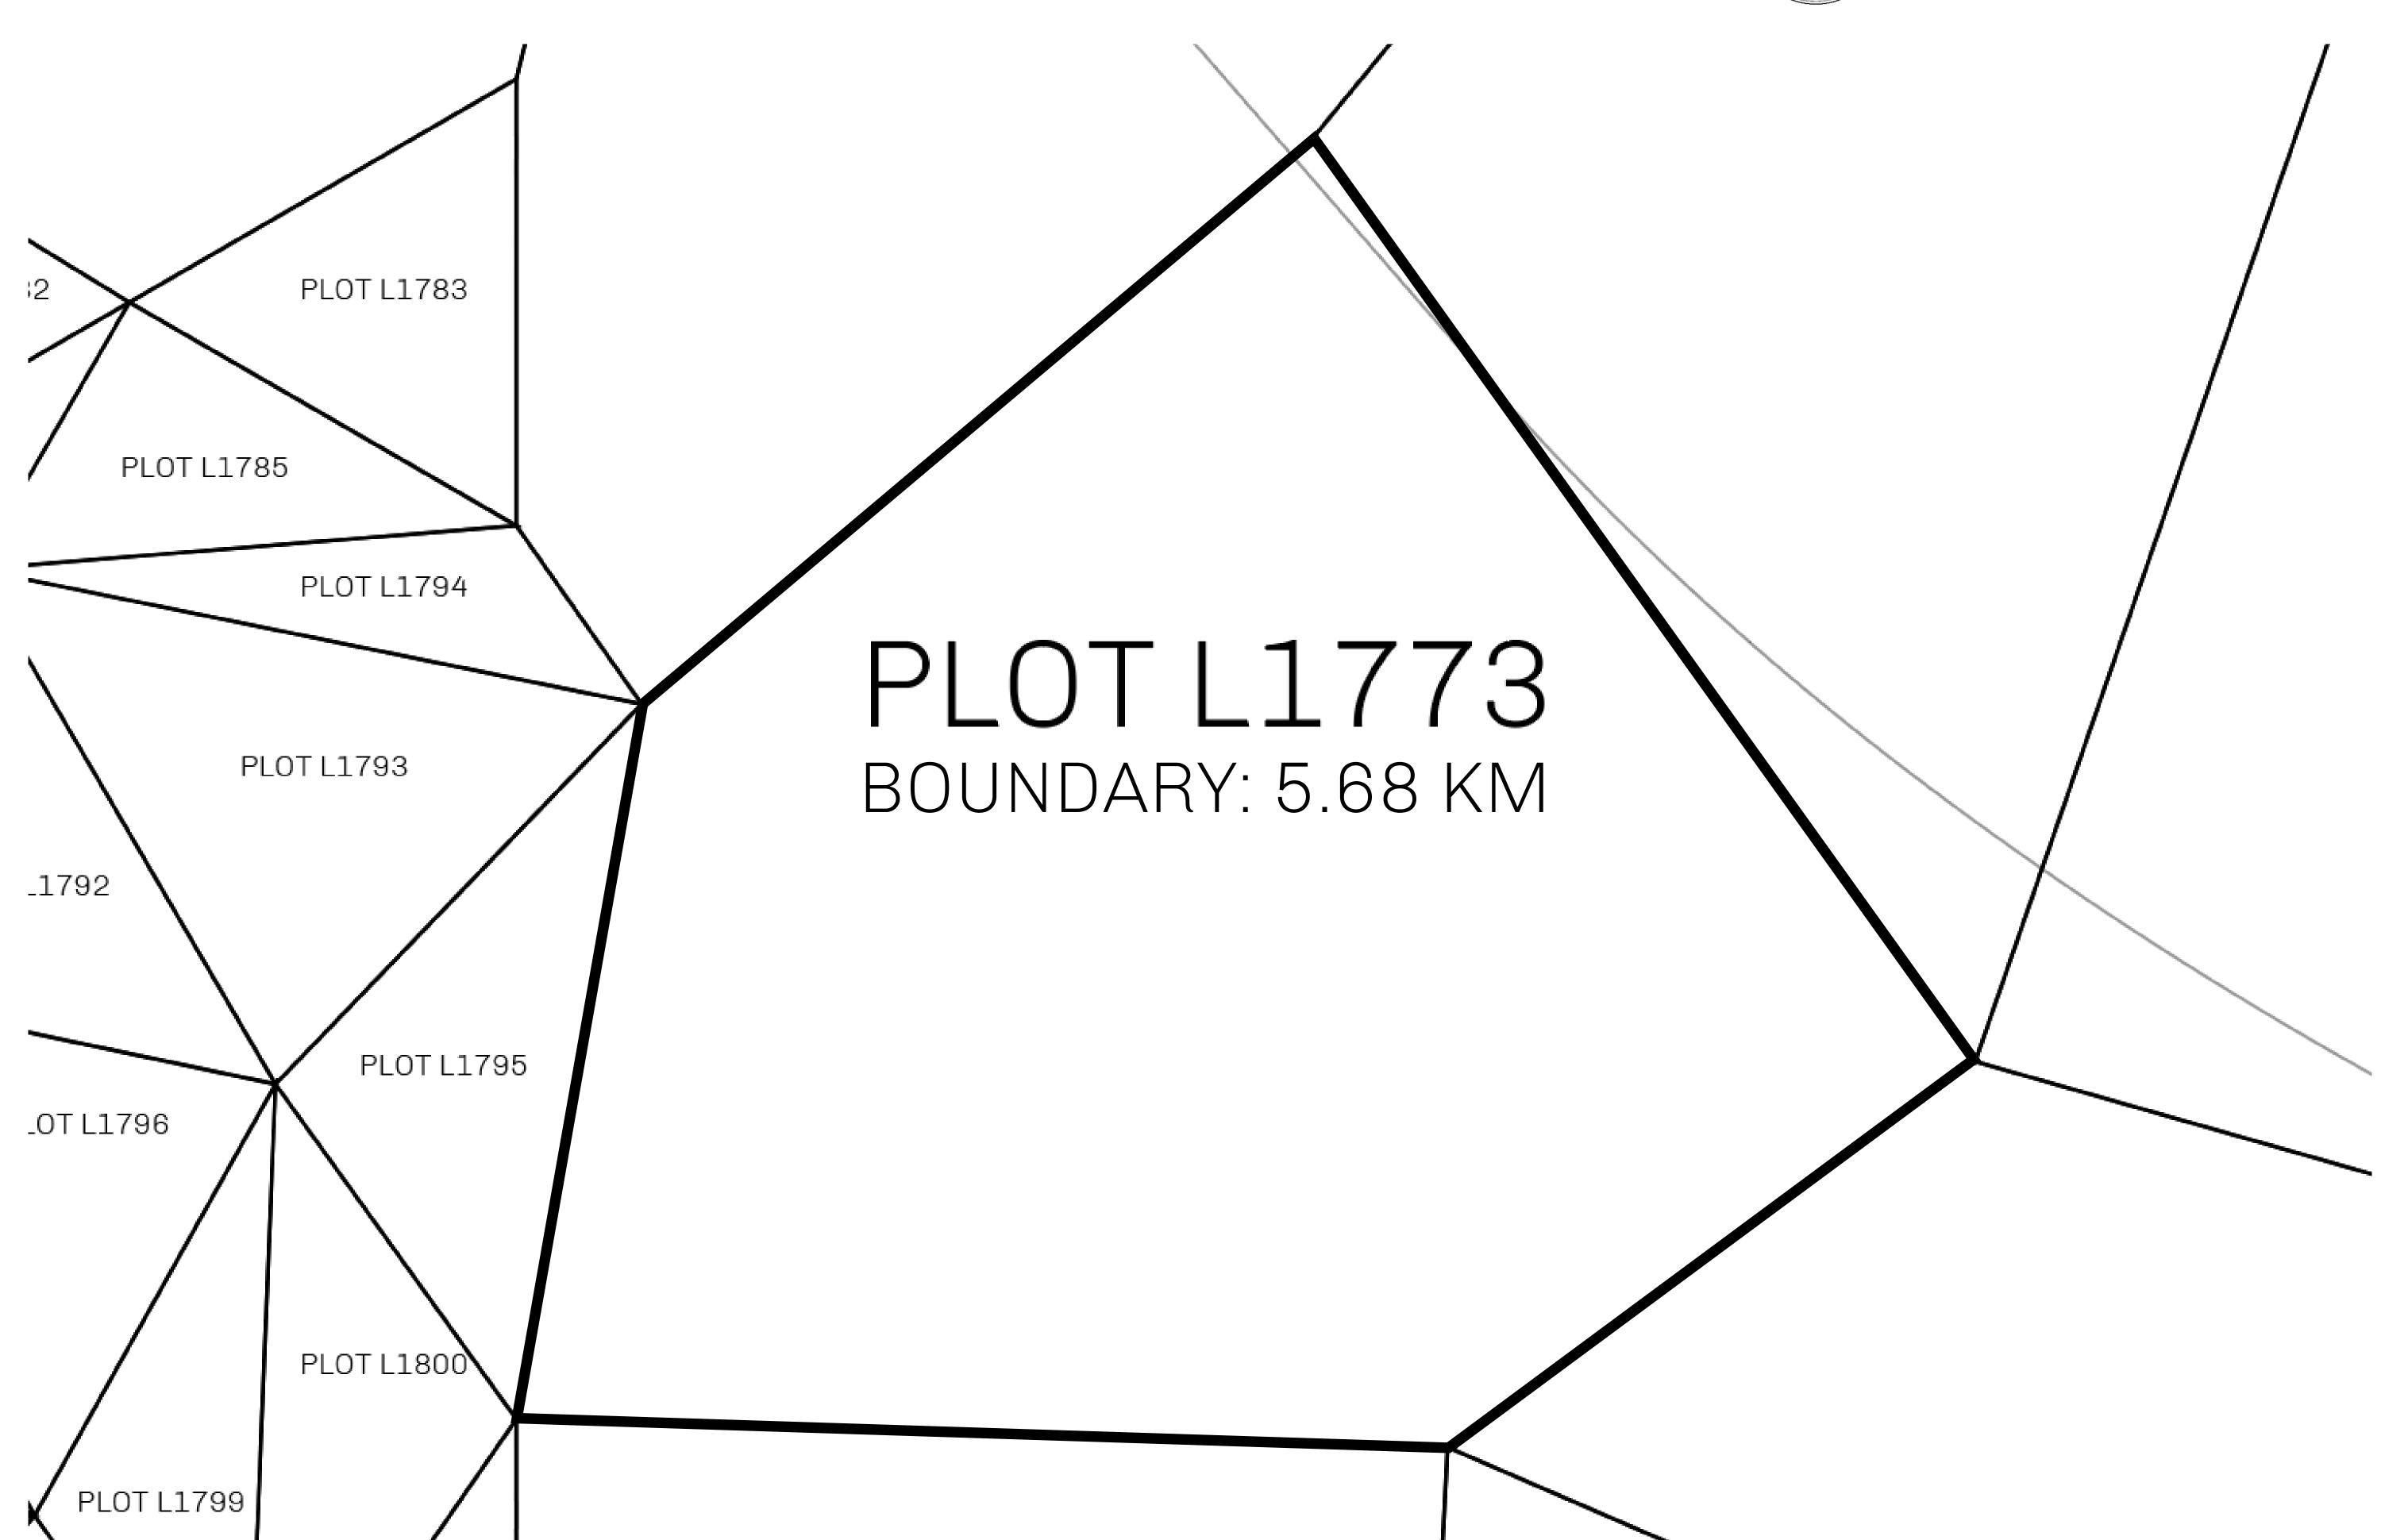

## LOOT NFT WORLD

PLOT L1773-221121

## GEOGRAPHY

COASTLINE 462.64 KM (287.47 MILES)

BORDERS OCEAN, ROYAUME DE SATOSHI, X BY SL & TERRITORIO LTT ST

HIGHEST POINT MOUNT ARES +8120 M

LOWEST POINT NFT PORT 0 M

PLOTS 2284 SCALE 1:50000

## H.M. LNFT Land Registry

L1773-221121

TITLE NUMBER

ADMINISTRATIVE AREA

THE GREAT EMPIRE

ISSUED 22 November 2021

SCALE **1/50000** 

OWNER ENTITLEMENT