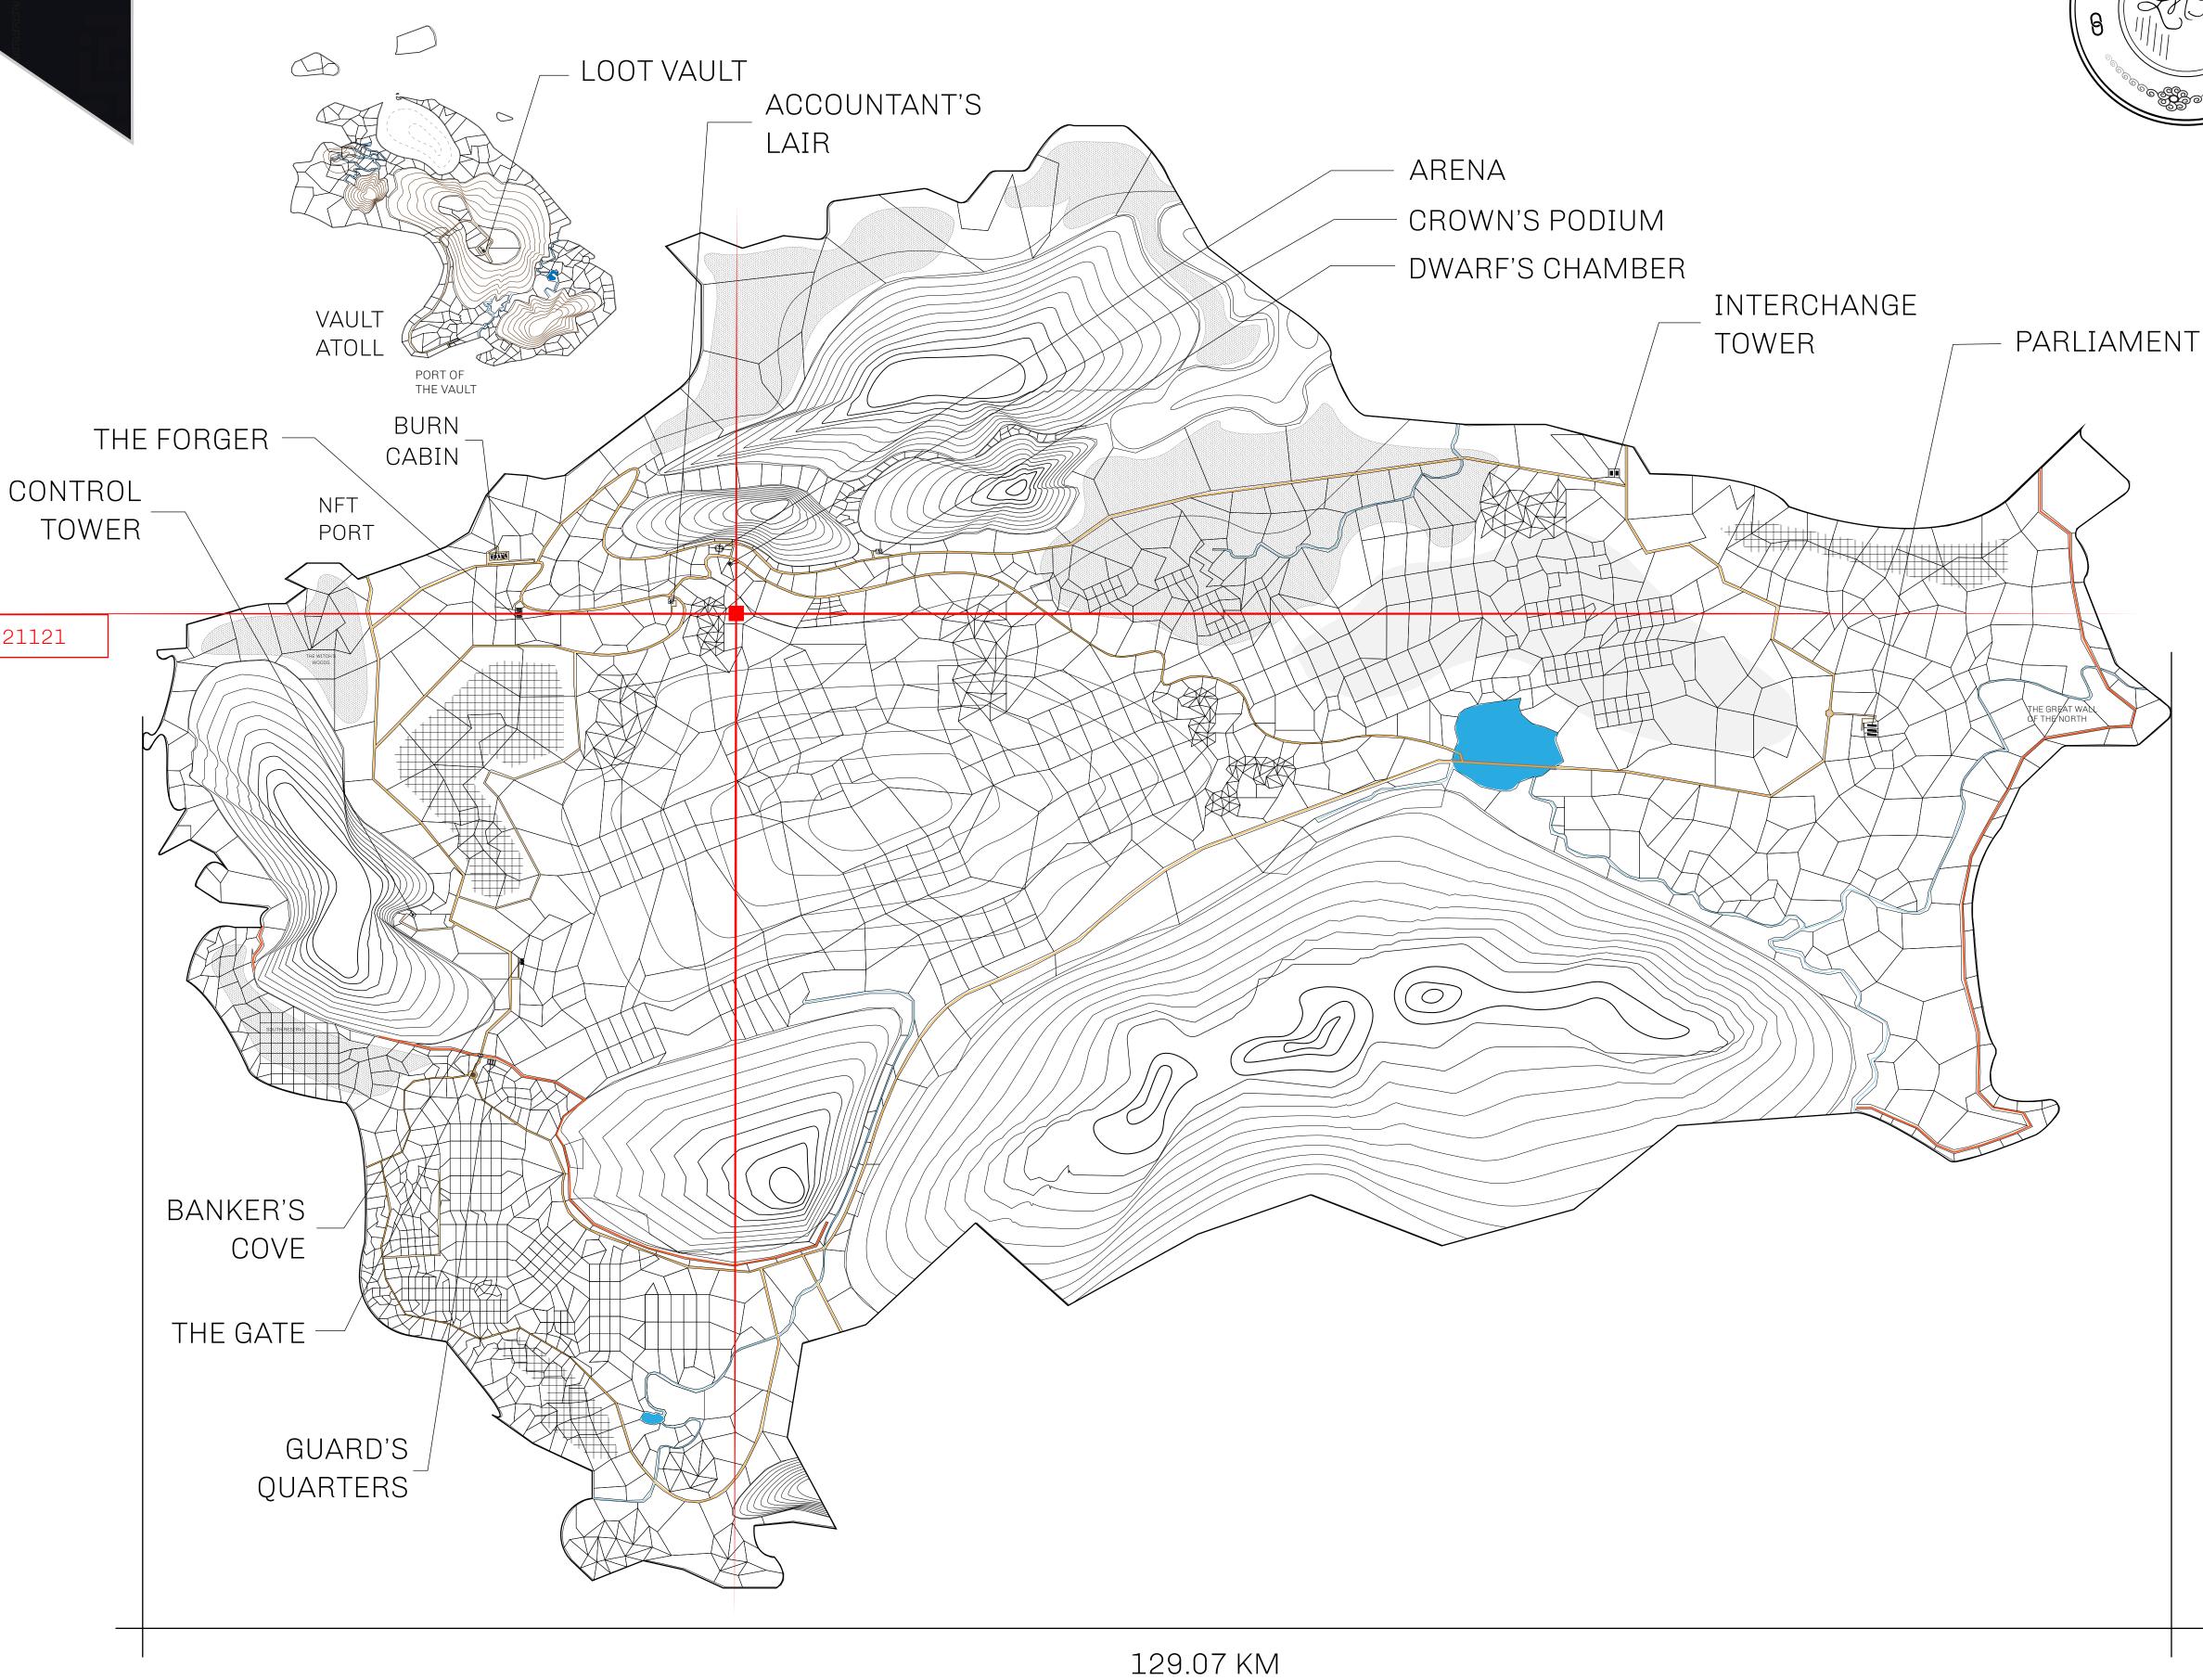

## GEOGRAPHY

COASTLINE 462.64 KM (287.47 MILES)

BORDERS OCEAN, ROYAUME DE SATOSHI, X BY SL & TERRITORIO LTT ST

HIGHEST POINT MOUNT ARES +8120 M

LOWEST POINT NFT PORT 0 M

PLOTS 2284 SCALE 1:50000

## H.M. LNFT Land Registry

L1773-221121

TITLE NUMBER

ADMINISTRATIVE AREA

THE GREAT EMPIRE

ISSUED 22 November 2021

SCALE **1/50000** 

OWNER ENTITLEMENT