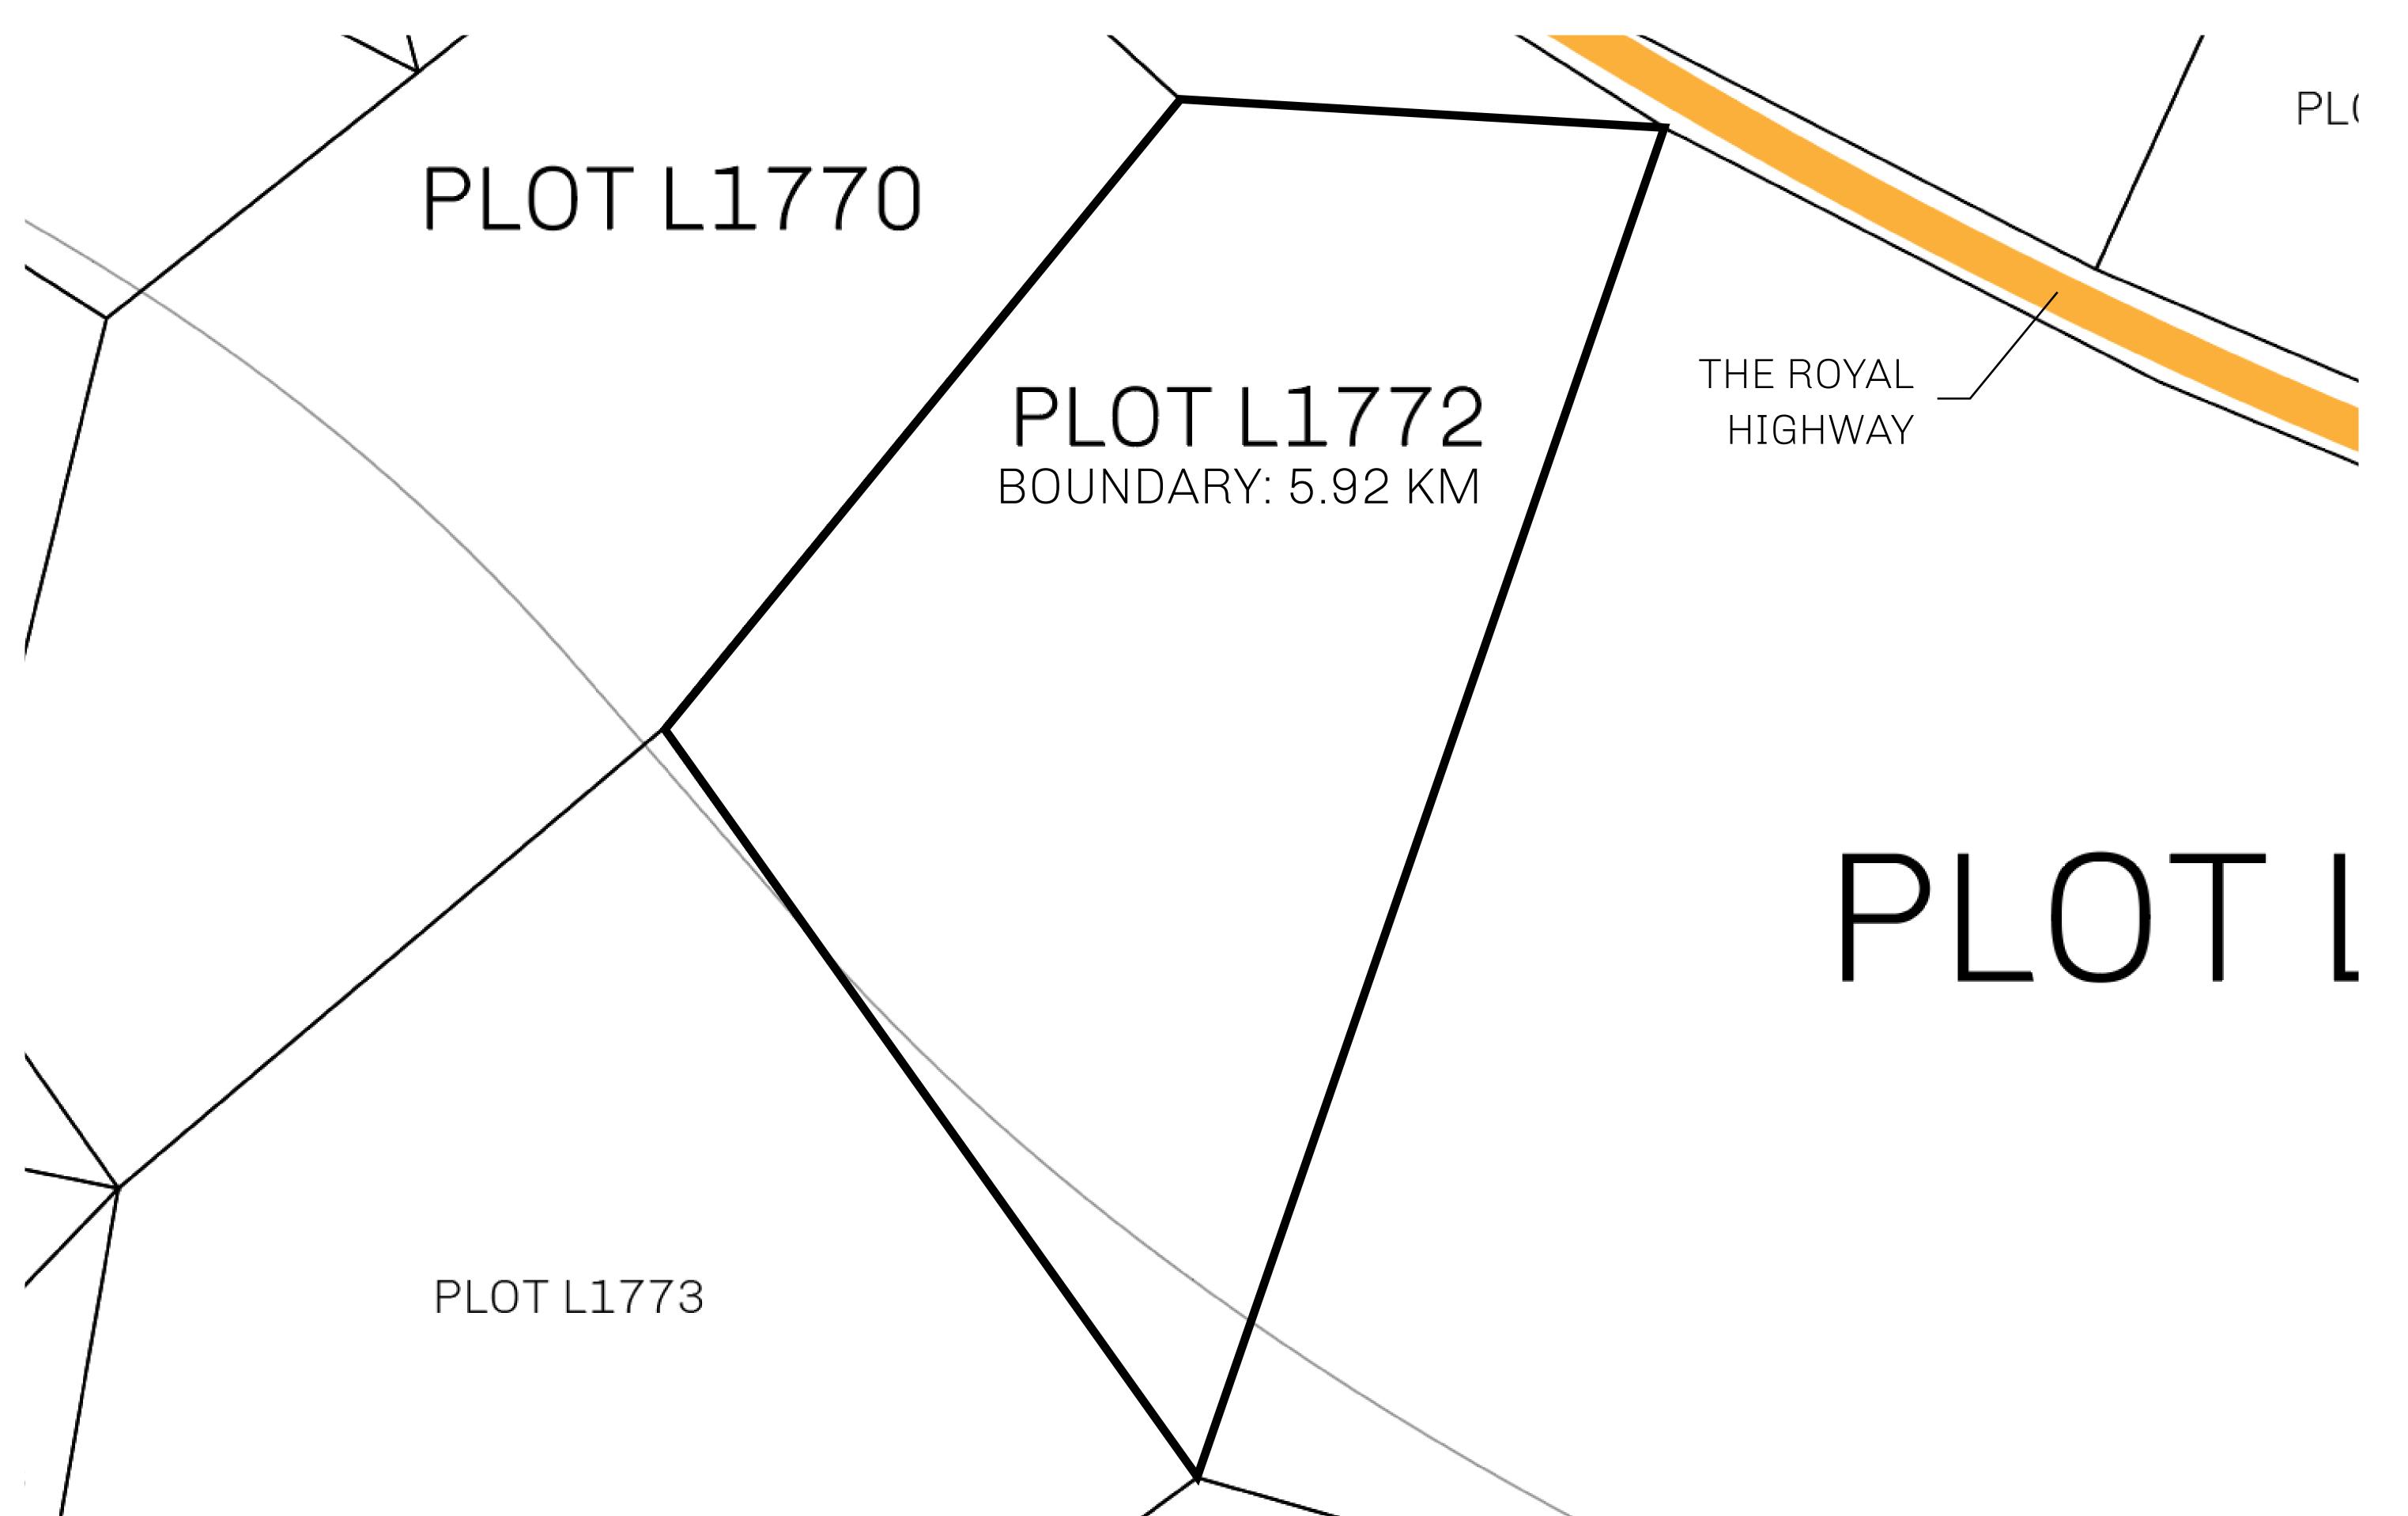

## GEOGRAPHY

COASTLINE 462.64 KM (287.47 MILES)

BORDERS OCEAN, ROYAUME DE SATOSHI, X BY SL & TERRITORIO LTT ST

HIGHEST POINT MOUNT ARES +8120 M

LOWEST POINT NFT PORT 0 M

PLOTS 2284 SCALE 1:50000

## H.M. LNFT Land Registry

L1772-221121

TITLE NUMBER

ADMINISTRATIVE AREA

THE GREAT EMPIRE

ISSUED 22 November 2021

SCALE 1/50000

OWNER ENTITLEMENT