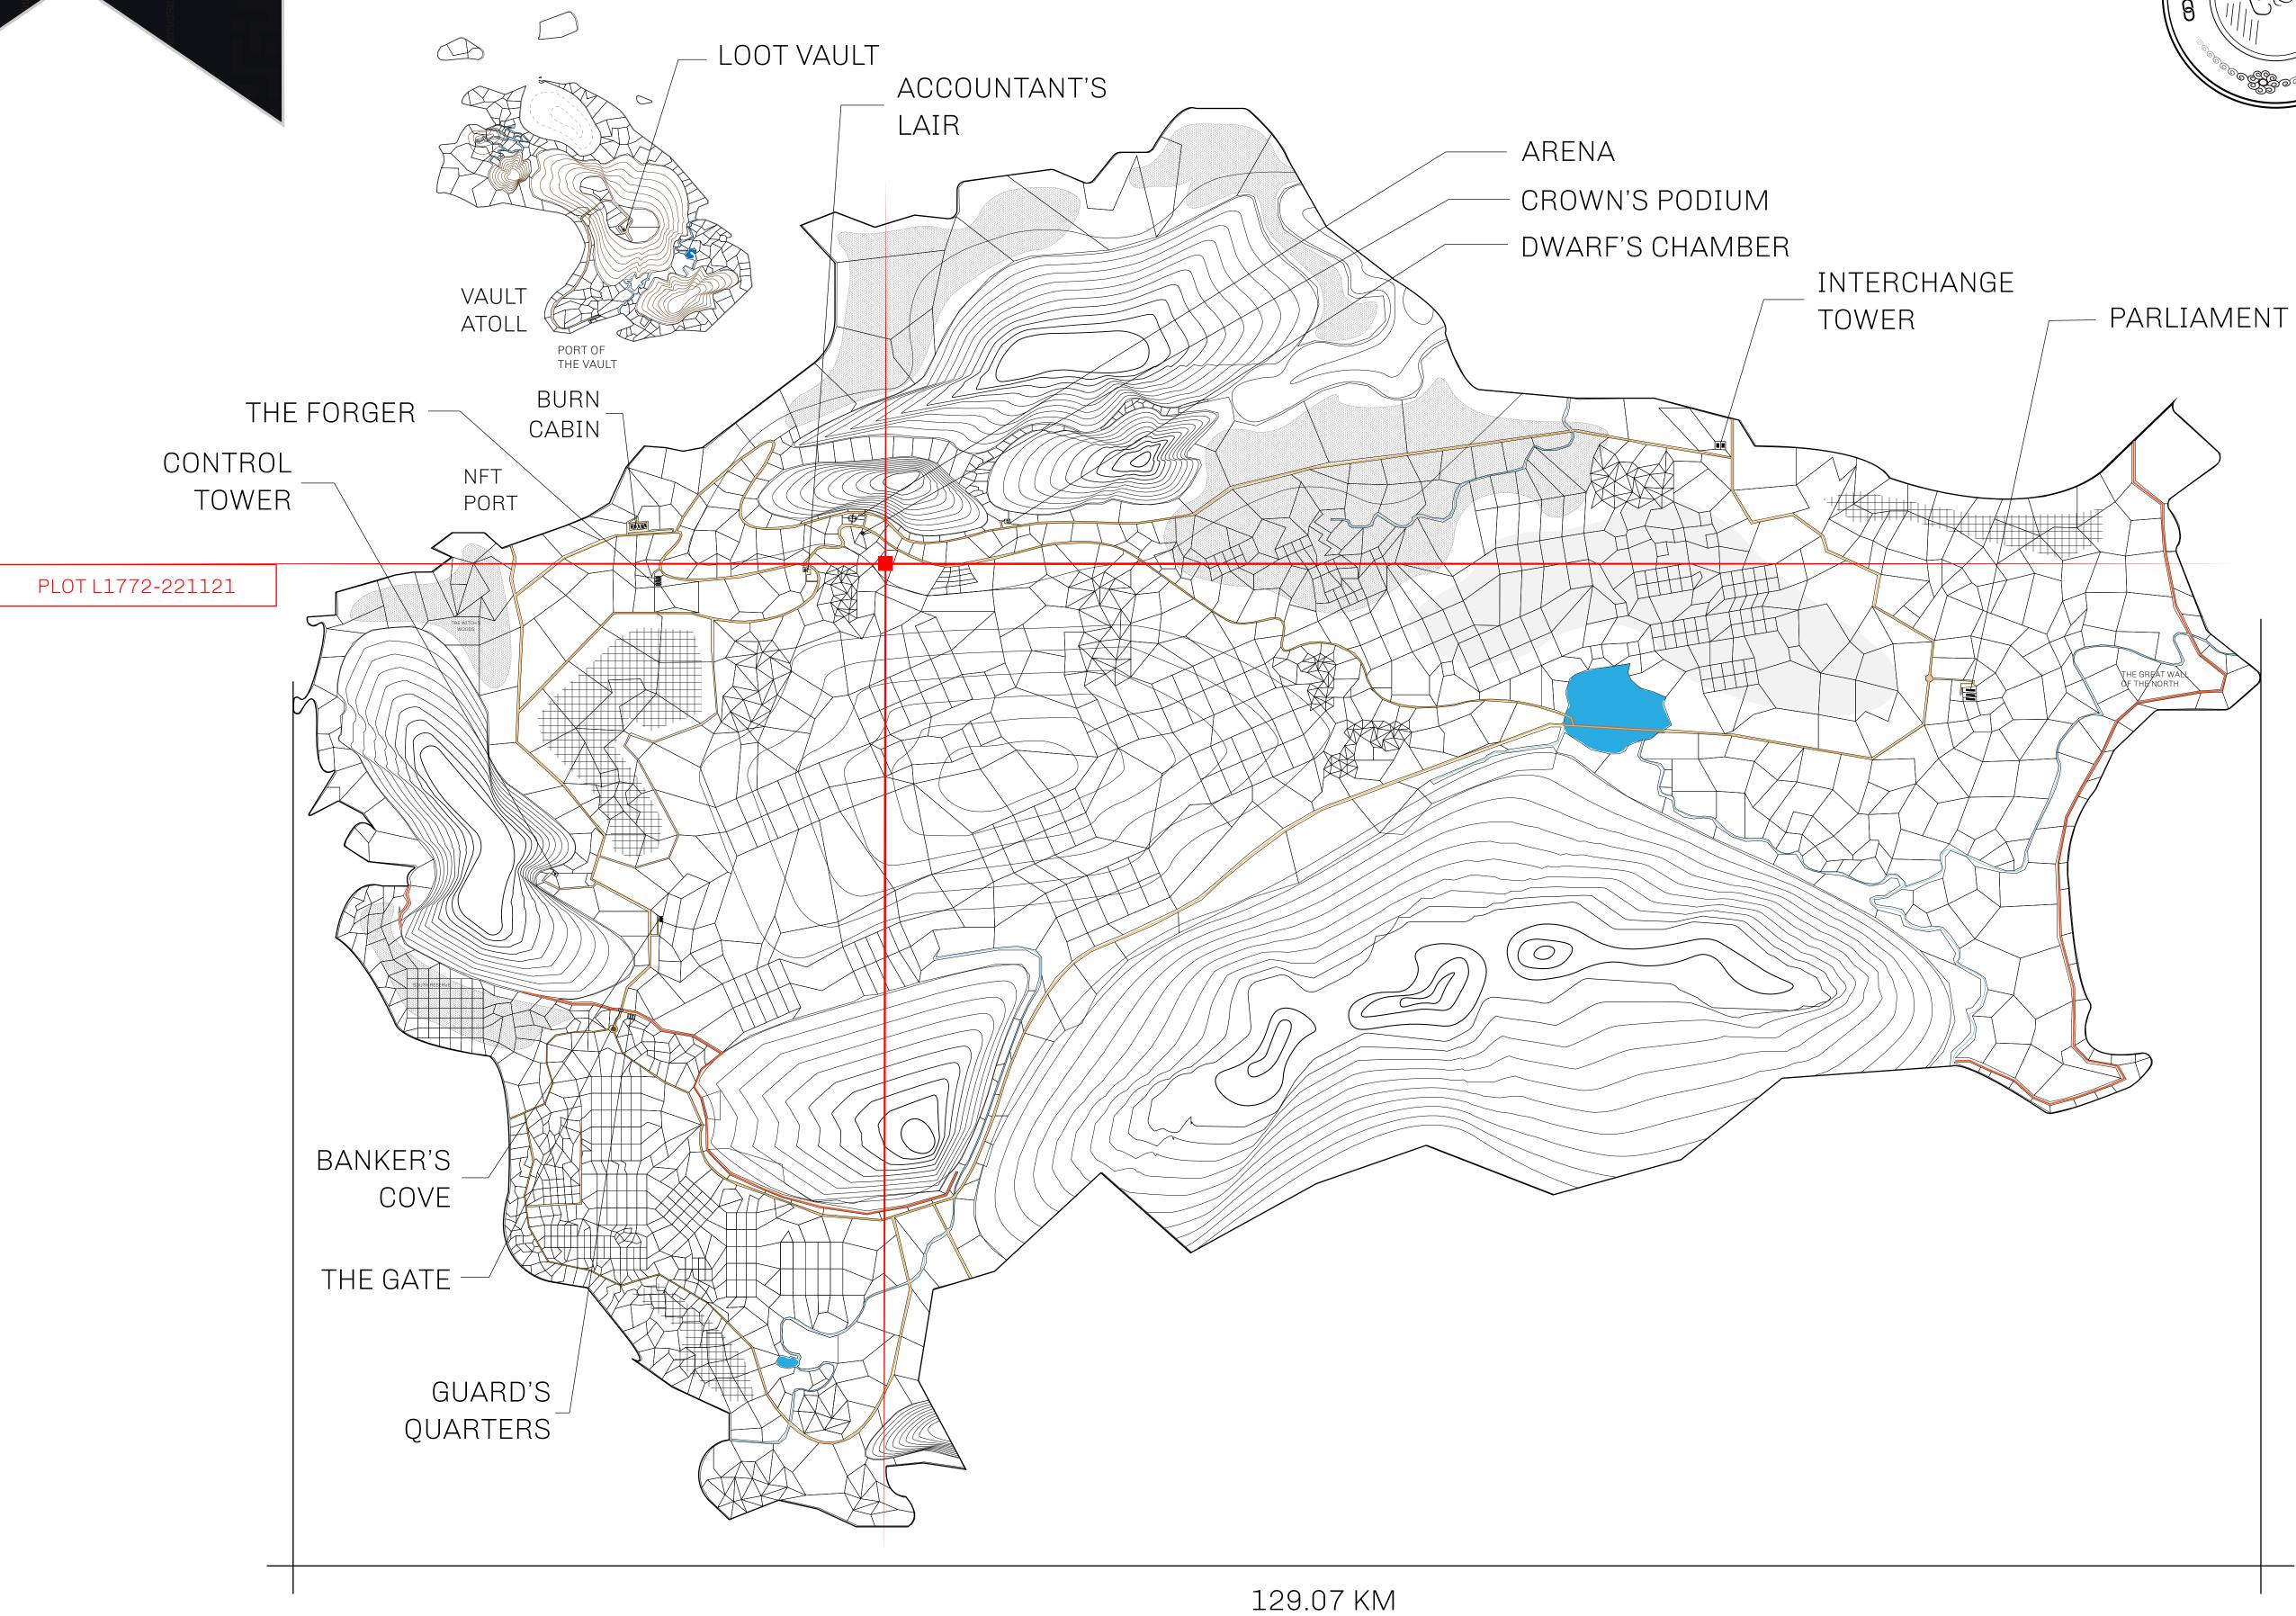

## GEOGRAPHY

COASTLINE 462.64 KM (287.47 MILES)

BORDERS OCEAN, ROYAUME DE SATOSHI, X BY SL & TERRITORIO LTT ST

HIGHEST POINT MOUNT ARES +8120 M

LOWEST POINT NFT PORT 0 M

PLOTS 2284 SCALE 1:50000

## H.M. LNFT Land Registry

L1772-221121

TITLE NUMBER

ADMINISTRATIVE AREA

THE GREAT EMPIRE

ISSUED 22 November 2021

SCALE 1/50000

OWNER ENTITLEMENT