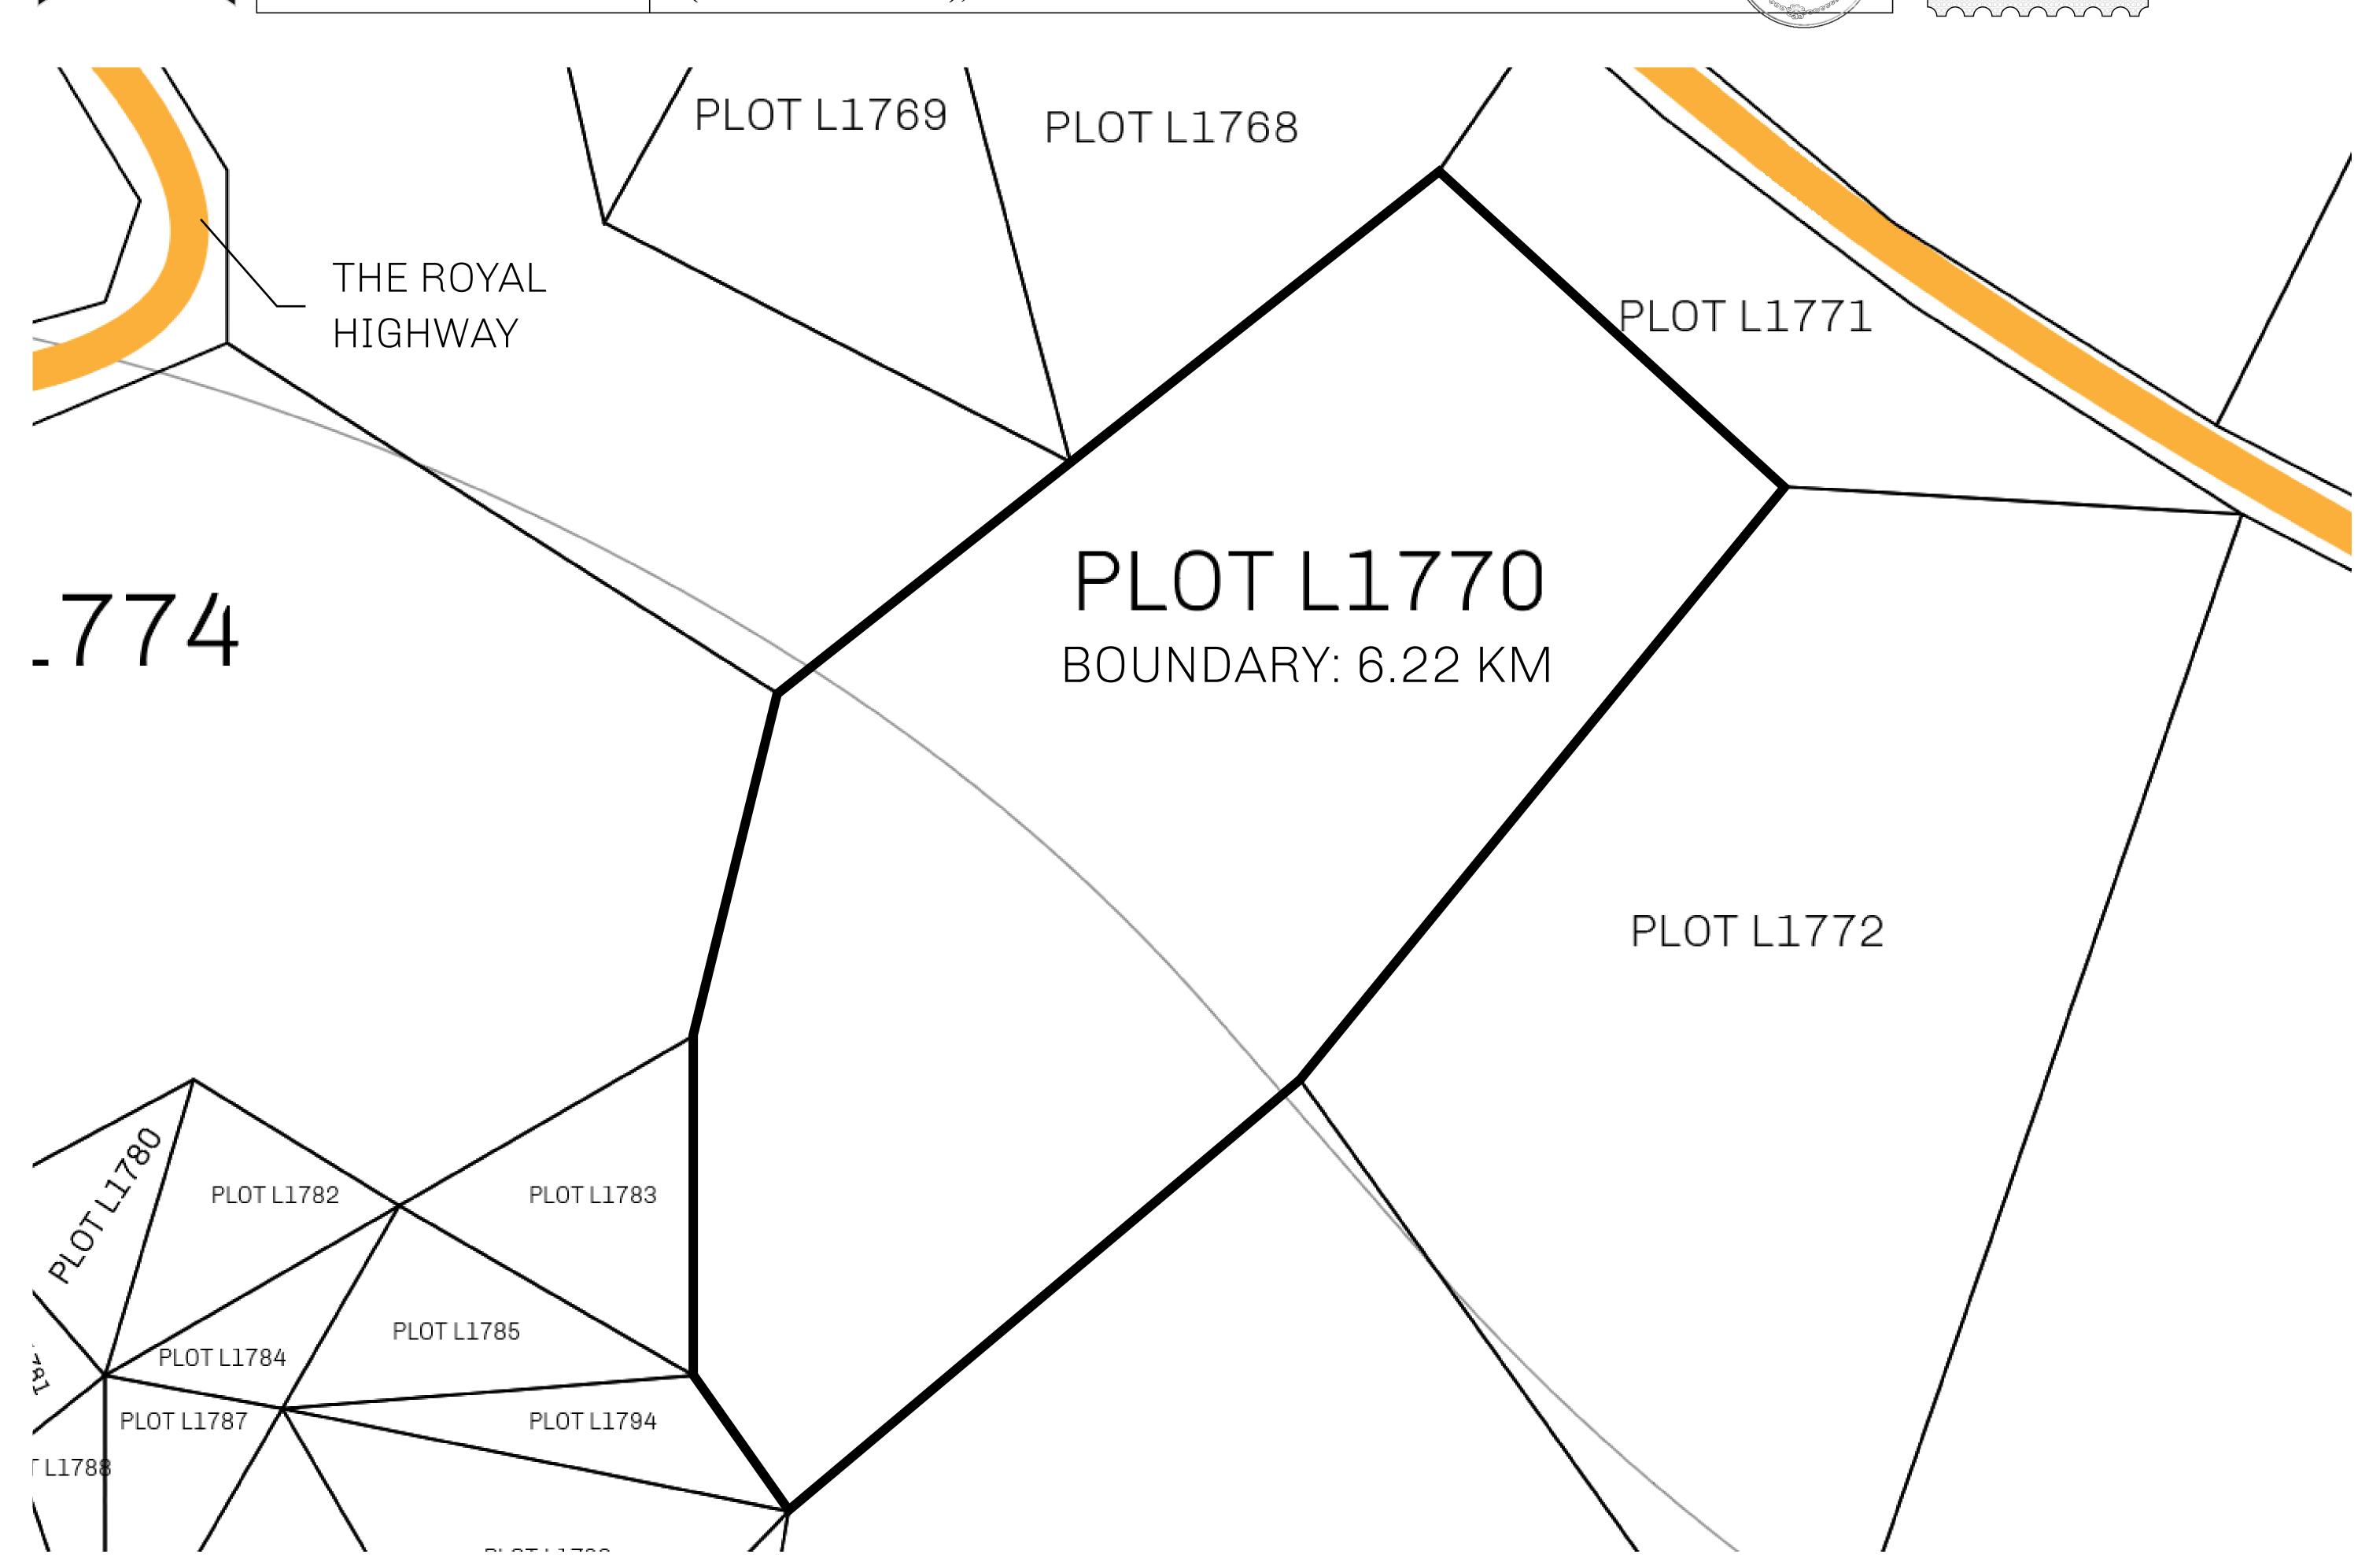

## H.M. LNFT Land Registry

L1770-221121

TITLE NUMBER

ADMINISTRATIVE AREA

THE GREAT EMPIRE

ISSUED 22 November 2021

SCALE **1/50000** 

OWNER ENTITLEMENT

Type W-GE: Share of 0.3% of all BUN sales based on number of NFT Stories minted

(rewarded in Credits); Mint 4 NFT Stories