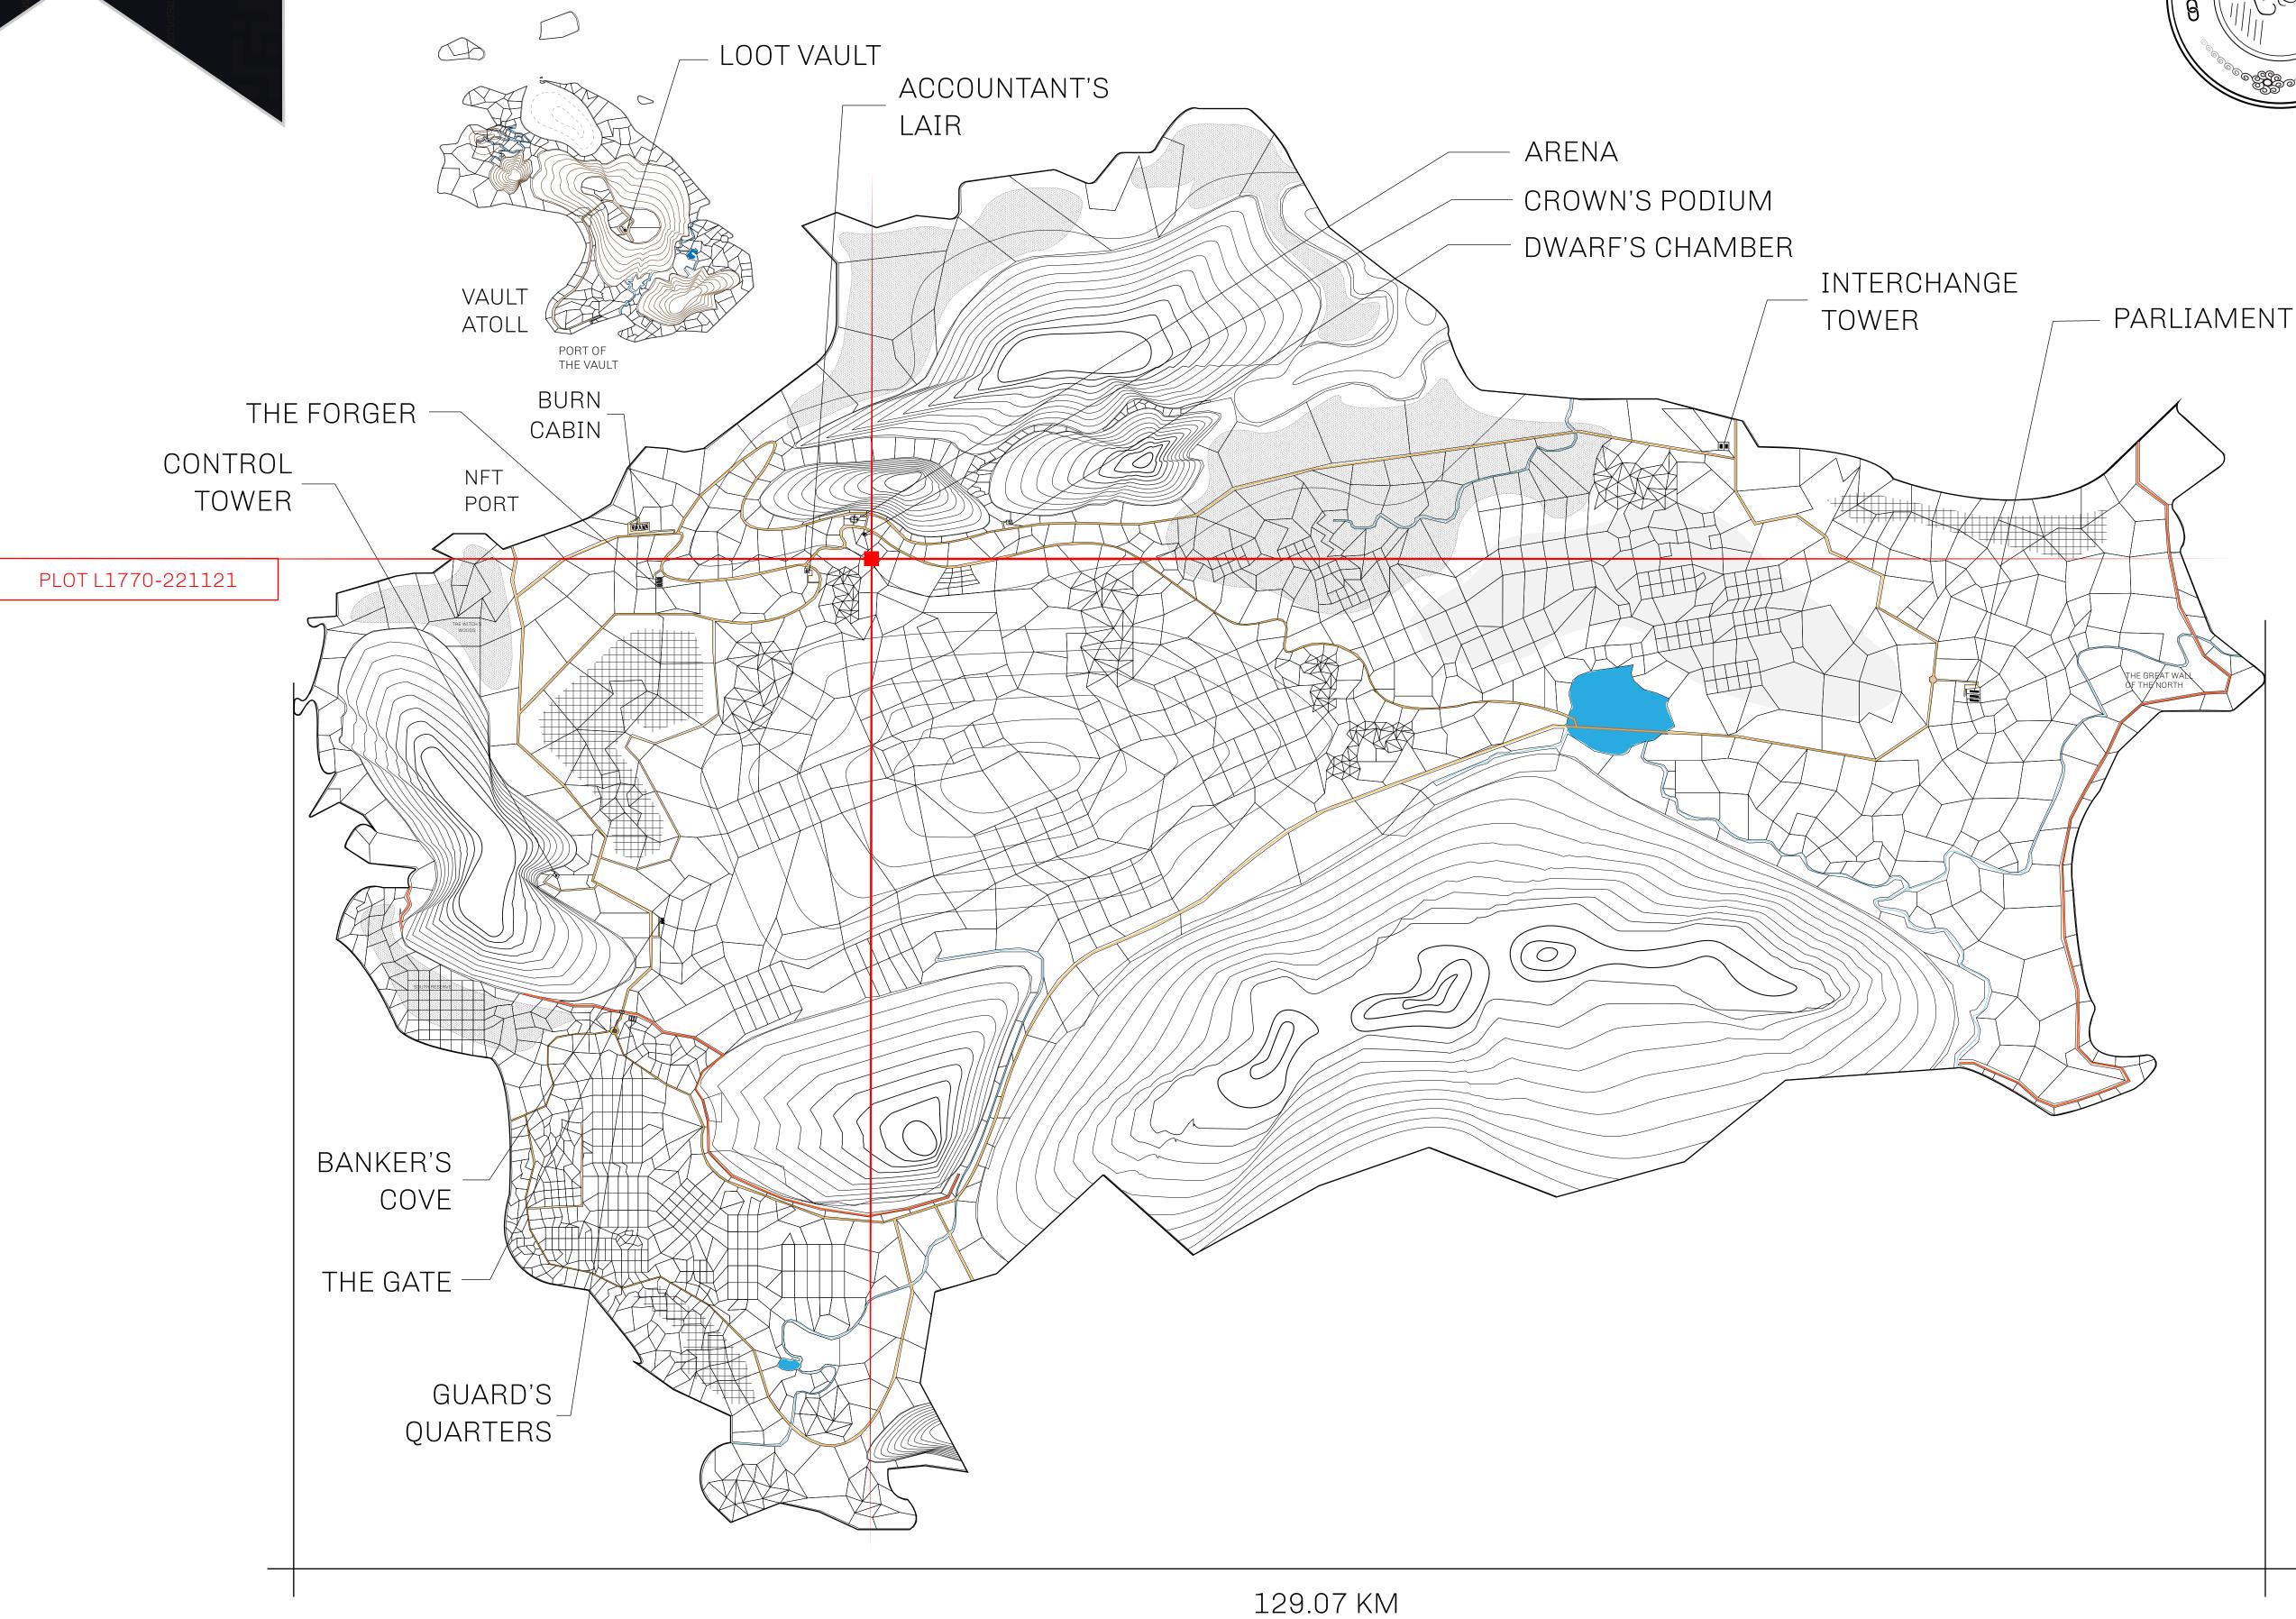

## HER MAJESTY'S GATED WORLD

As an economic and ruling powerhouse, the Great Empire controls the issuance and trade of BUN, LTT, and USDC reward credits. Decisions by its sitting parliamentarians affect Loot NFT World. Following the last war, border controls are tight and only invitees can enter. Each Sunday, all eyes focus on the Arena and the Crown's Podium, where battle-bidding auctions rage. The battle pit is not for the fainthearted and strategy plays a crucial role in winning.

## **GEOGRAPHY**

COASTLINE 462.64 KM (287.47 MILES)

BORDERS OCEAN, ROYAUME DE SATOSHI, X BY SL & TERRITORIO LTT ST

HIGHEST POINT MOUNT ARES +8120 M

LOWEST POINT NFT PORT 0 M

PLOTS 2284 SCALE 1:50000

## H.M. LNFT Land Registry

L1770-221121

TITLE NUMBER

ADMINISTRATIVE AREA

THE GREAT EMPIRE

ISSUED 22 November 2021

SCALE **1/50000** 

OWNER ENTITLEMENT