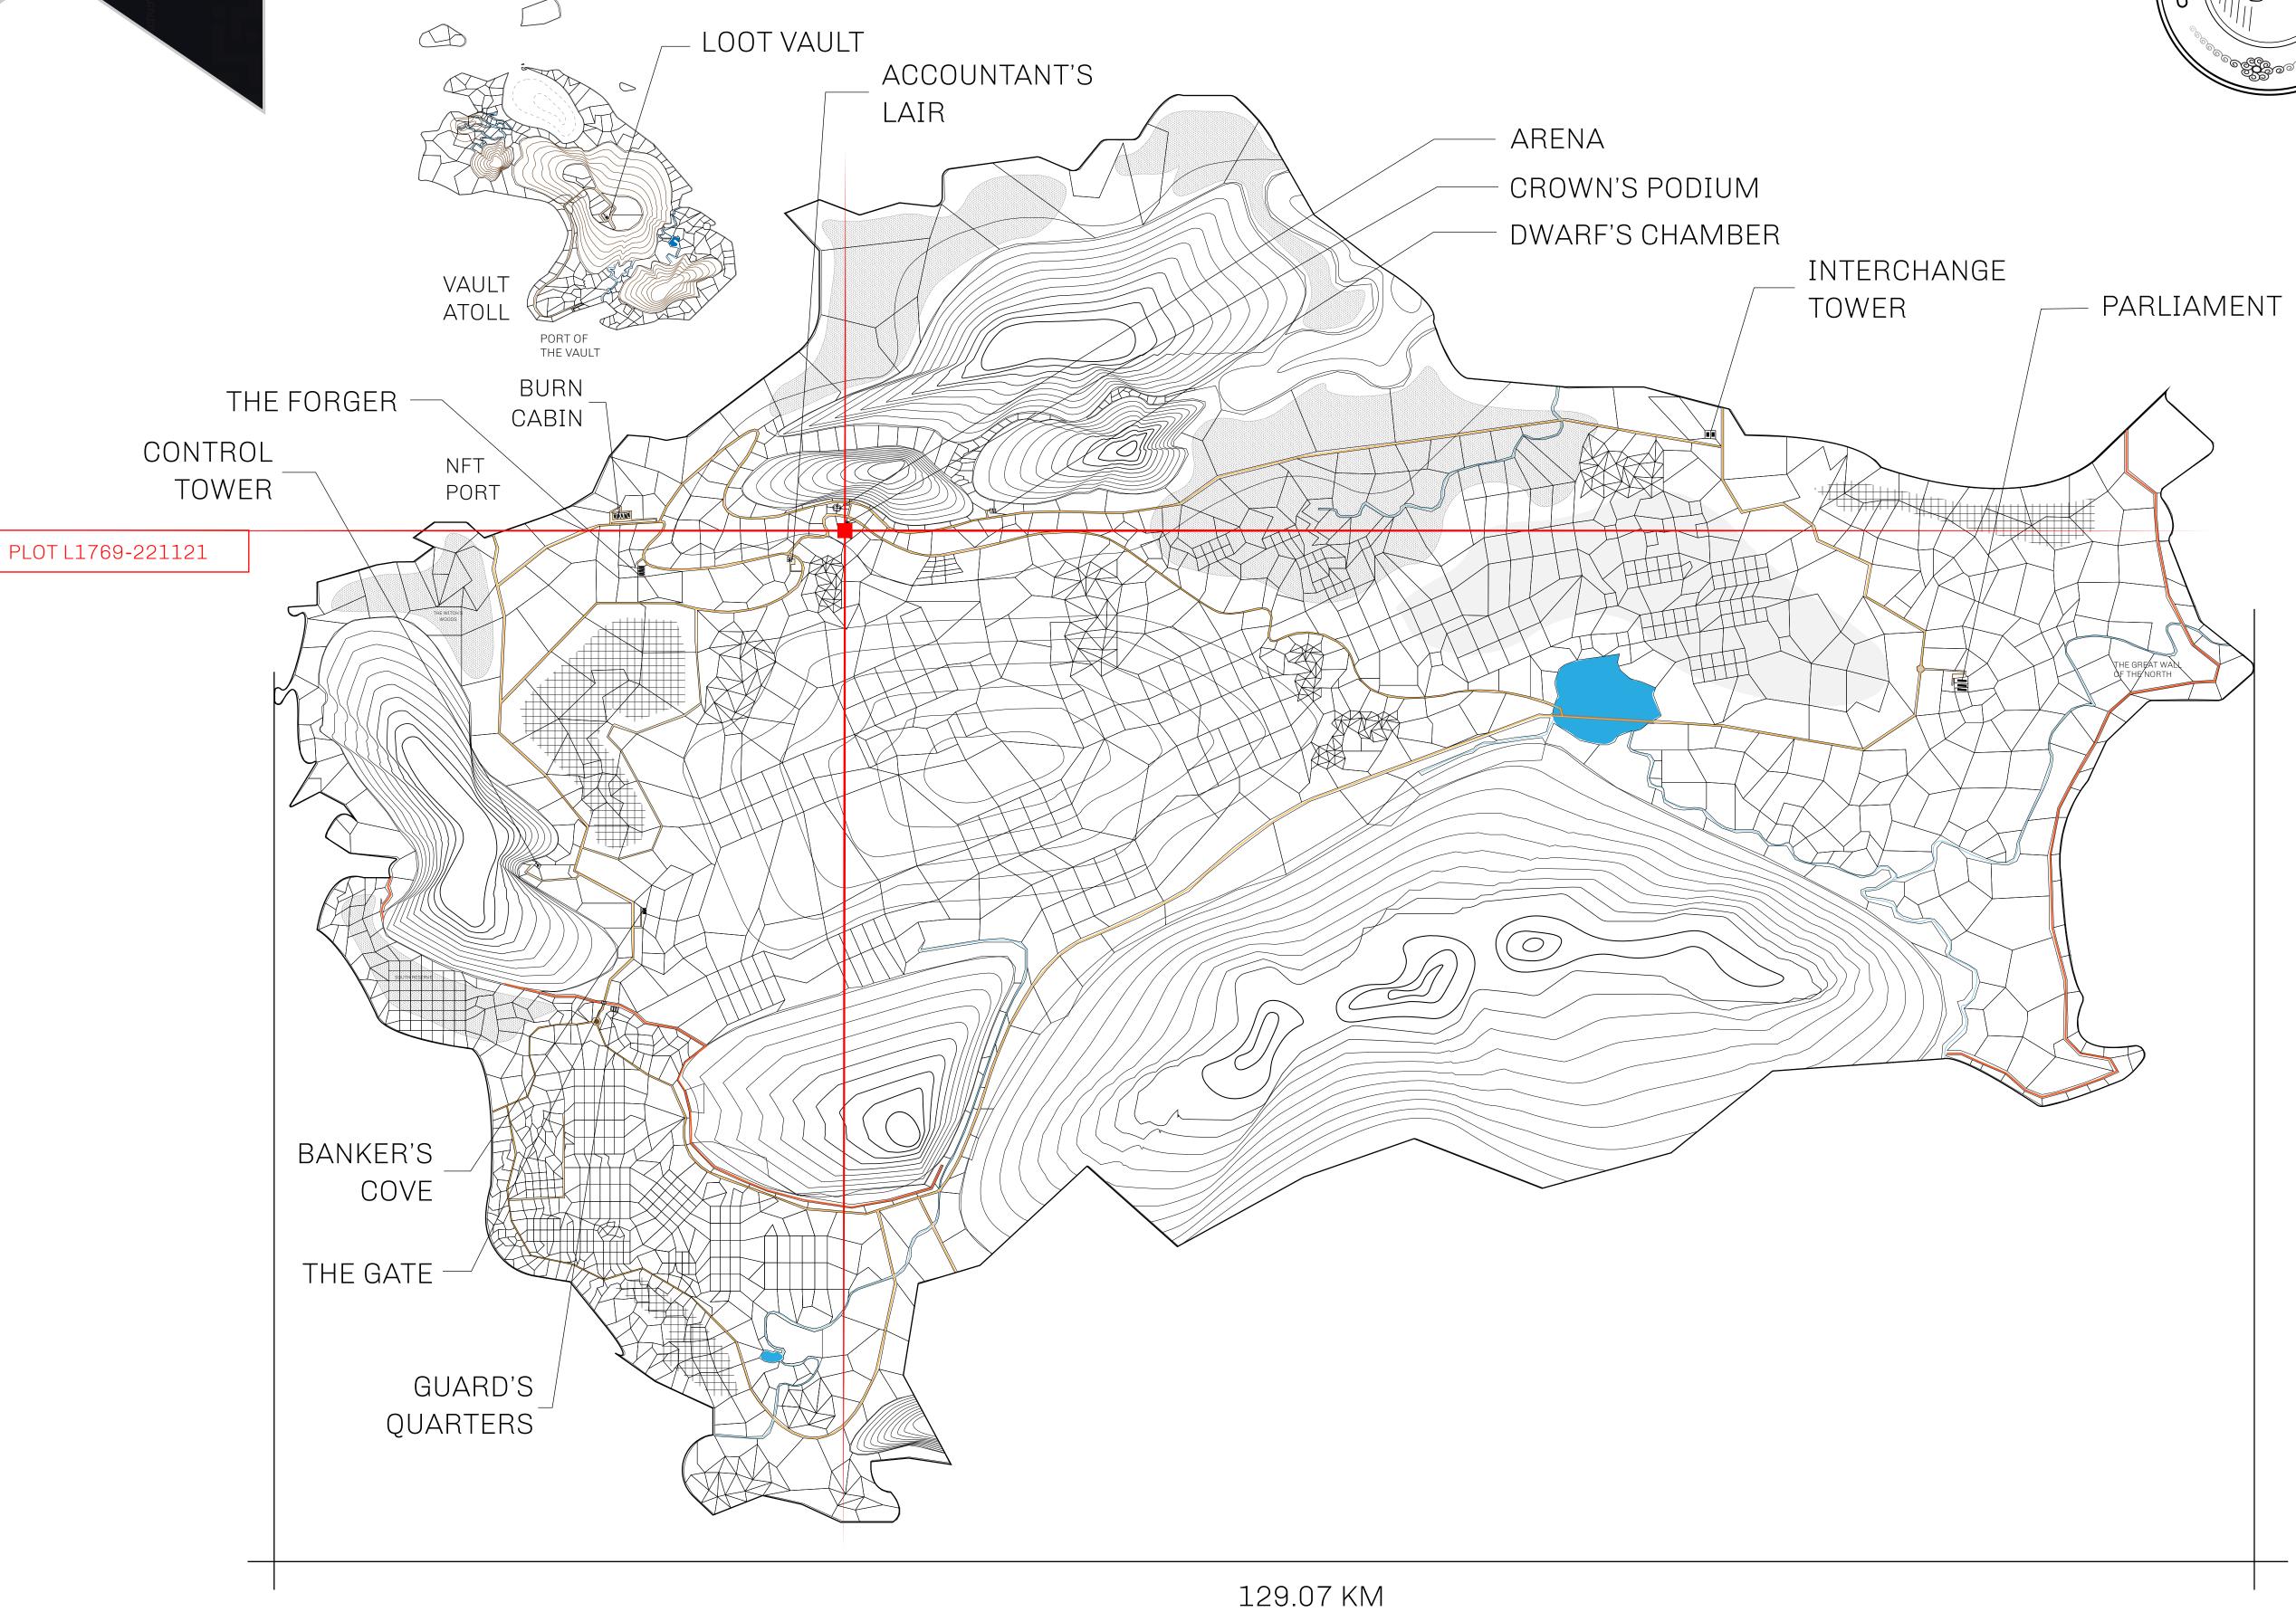

## GEOGRAPHY

COASTLINE 462.64 KM (287.47 MILES)

BORDERS OCEAN, ROYAUME DE SATOSHI, X BY SL & TERRITORIO LTT ST

HIGHEST POINT MOUNT ARES +8120 M

LOWEST POINT NFT PORT 0 M

PLOTS 2284 SCALE 1:50000

## H.M. LNFT Land Registry

L1769-221121

TITLE NUMBER

ADMINISTRATIVE AREA

THE GREAT EMPIRE

ISSUED 22 November 2021

SCALE **1/50000** 

OWNER ENTITLEMENT

Type W-GE: Share of 0.3% of all BUN sales based on number of NFT Stories minted

(rewarded in Credits); Mint 4 NFT Stories

THE ROYAL CROWN'S HIGHWAY PODIUM PL0T L1769 PL0T L1768 BOUNDARY: 2.83 KM