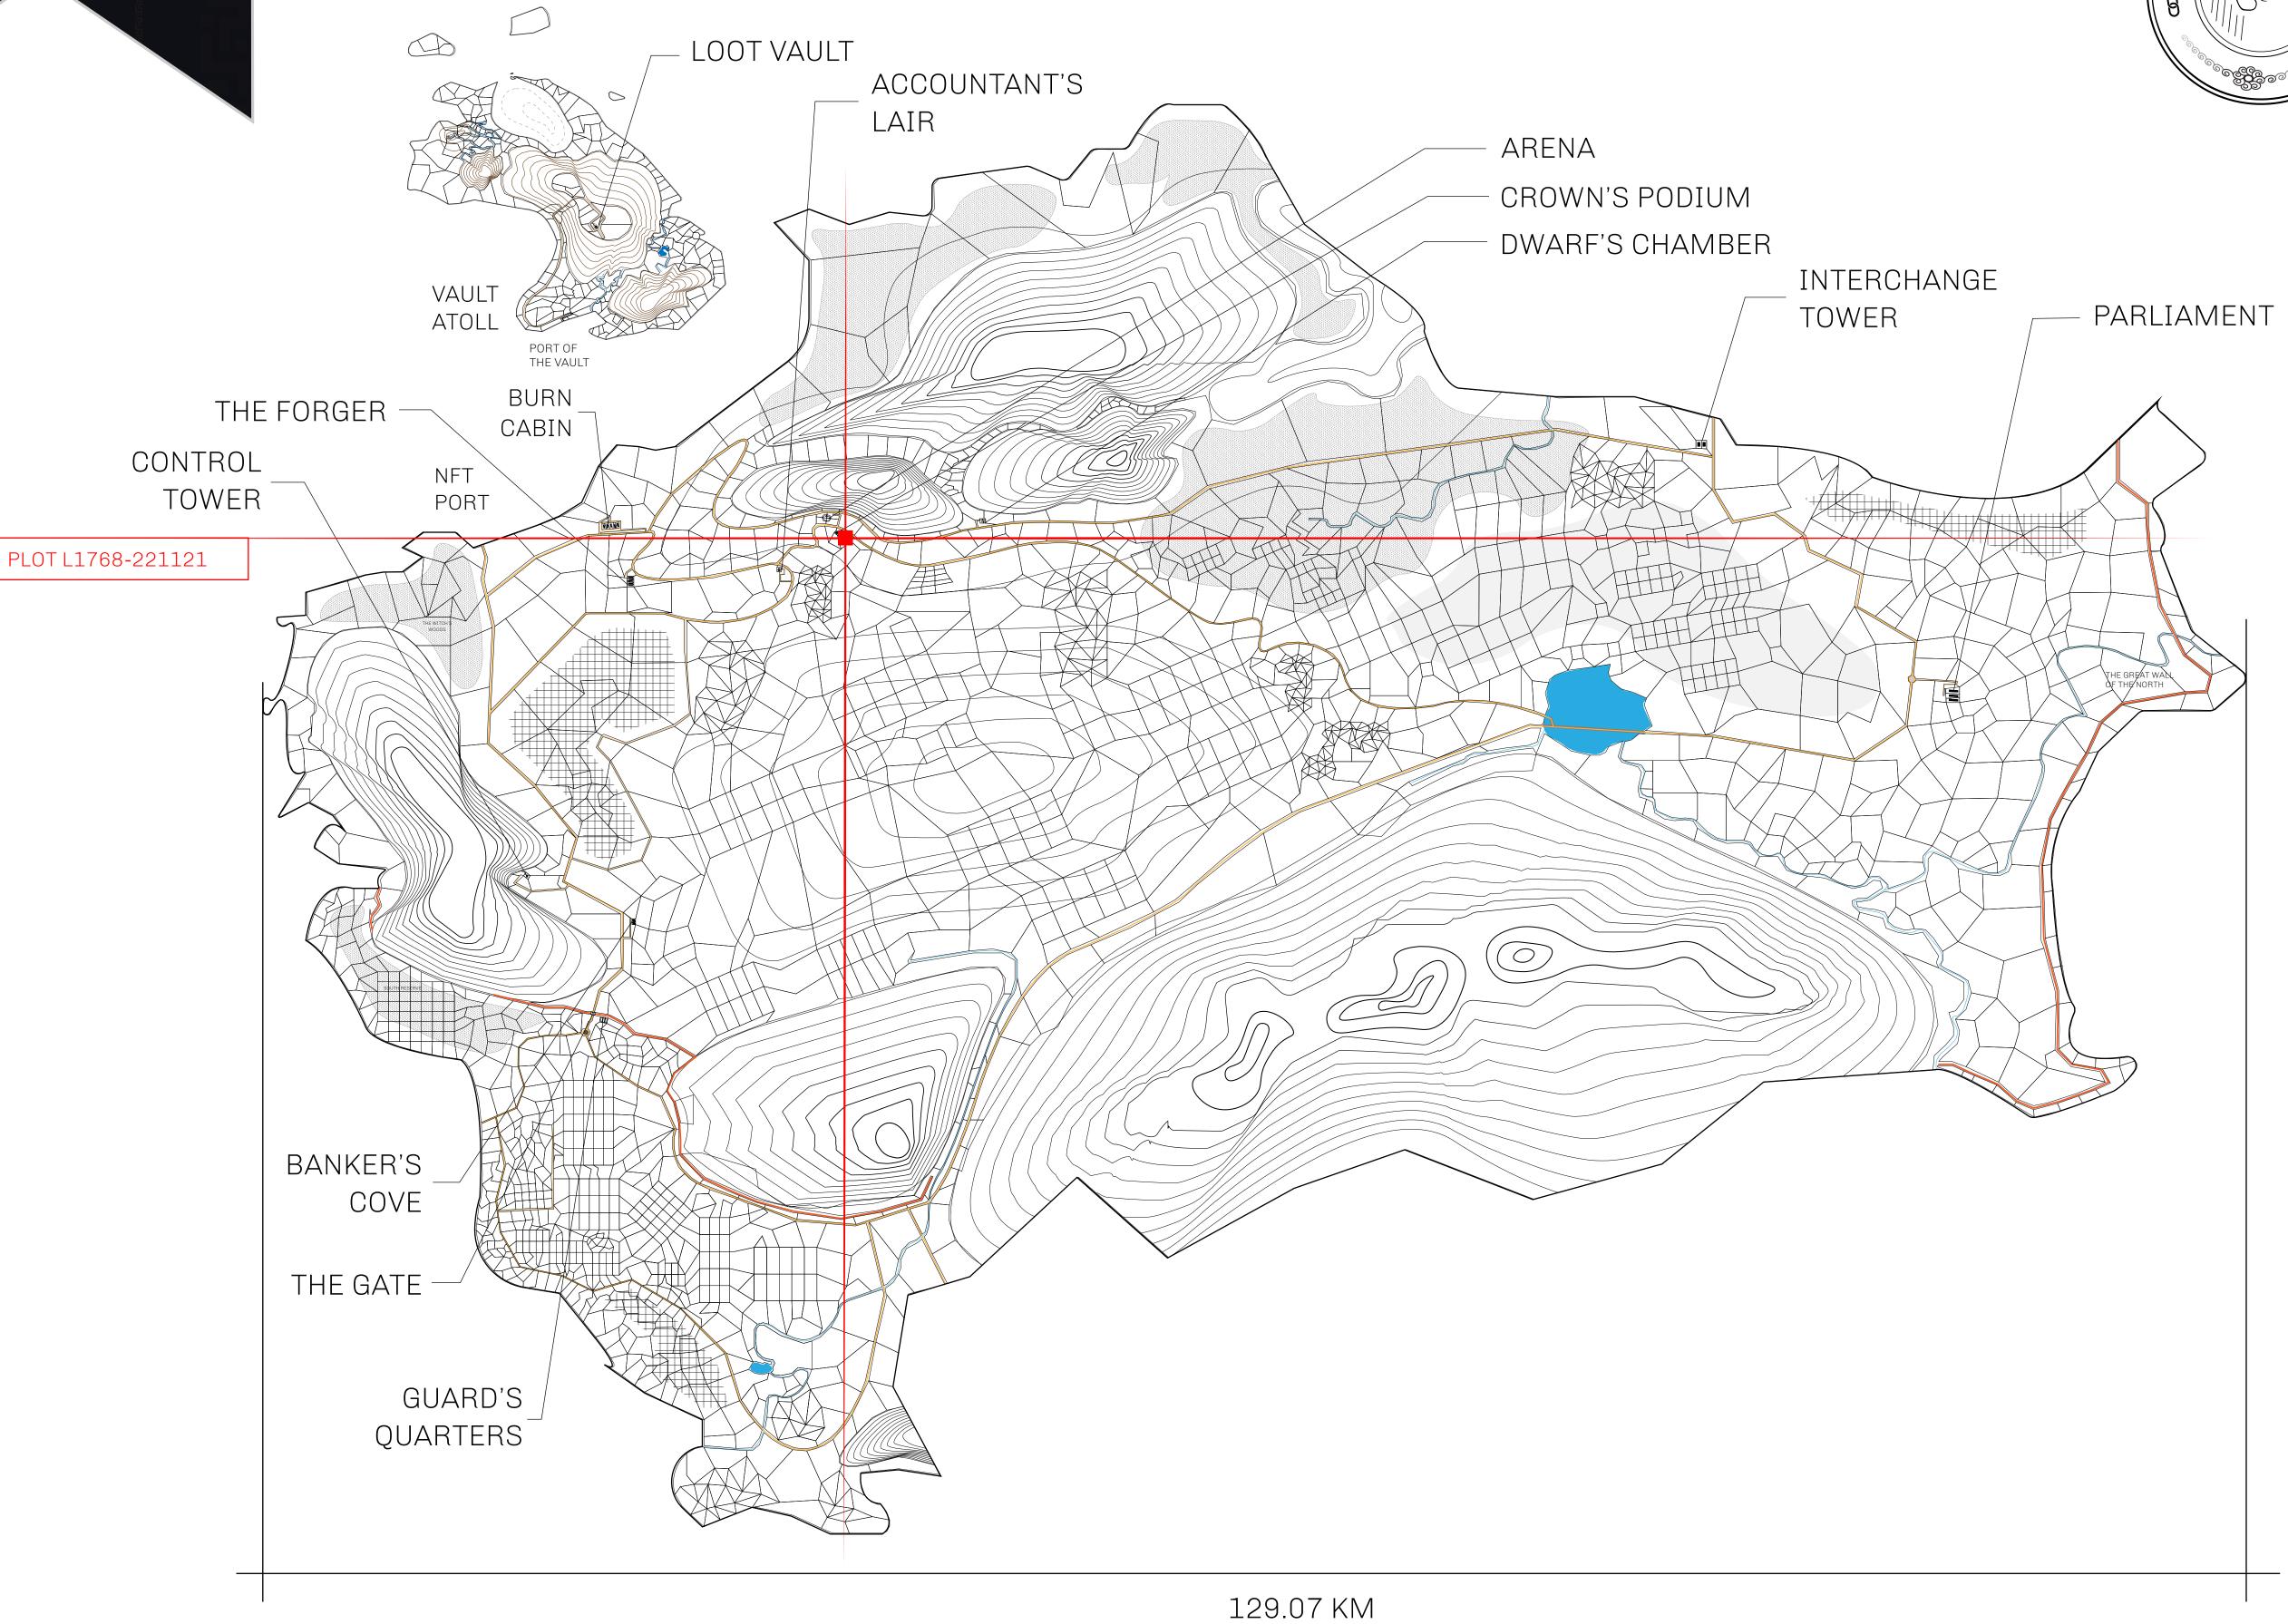

## HER MAJESTY'S GATED WORLD

As an economic and ruling powerhouse, the Great Empire controls the issuance and trade of BUN, LTT, and USDC reward credits. Decisions by its sitting parliamentarians affect Loot NFT World. Following the last war, border controls are tight and only invitees can enter. Each Sunday, all eyes focus on the Arena and the Crown's Podium, where battle-bidding auctions rage. The battle pit is not for the fainthearted and strategy plays a crucial role in winning.

## GEOGRAPHY

COASTLINE 462.64 KM (287.47 MILES)

OCEAN, ROYAUME DE SATOSHI, X BY SL & TERRITORIO LTT ST BORDERS

HIGHEST POINT MOUNT ARES +8120 M

LOWEST POINT NFT PORT 0 M

PLOTS 2284 SCALE 1:50000

## H.M. LNFT Land Registry

L1768-221121

TITLE NUMBER

ADMINISTRATIVE AREA

THE GREAT EMPIRE

ISSUED 22 November 2021

SCALE **1/50000** 

OWNER ENTITLEMENT