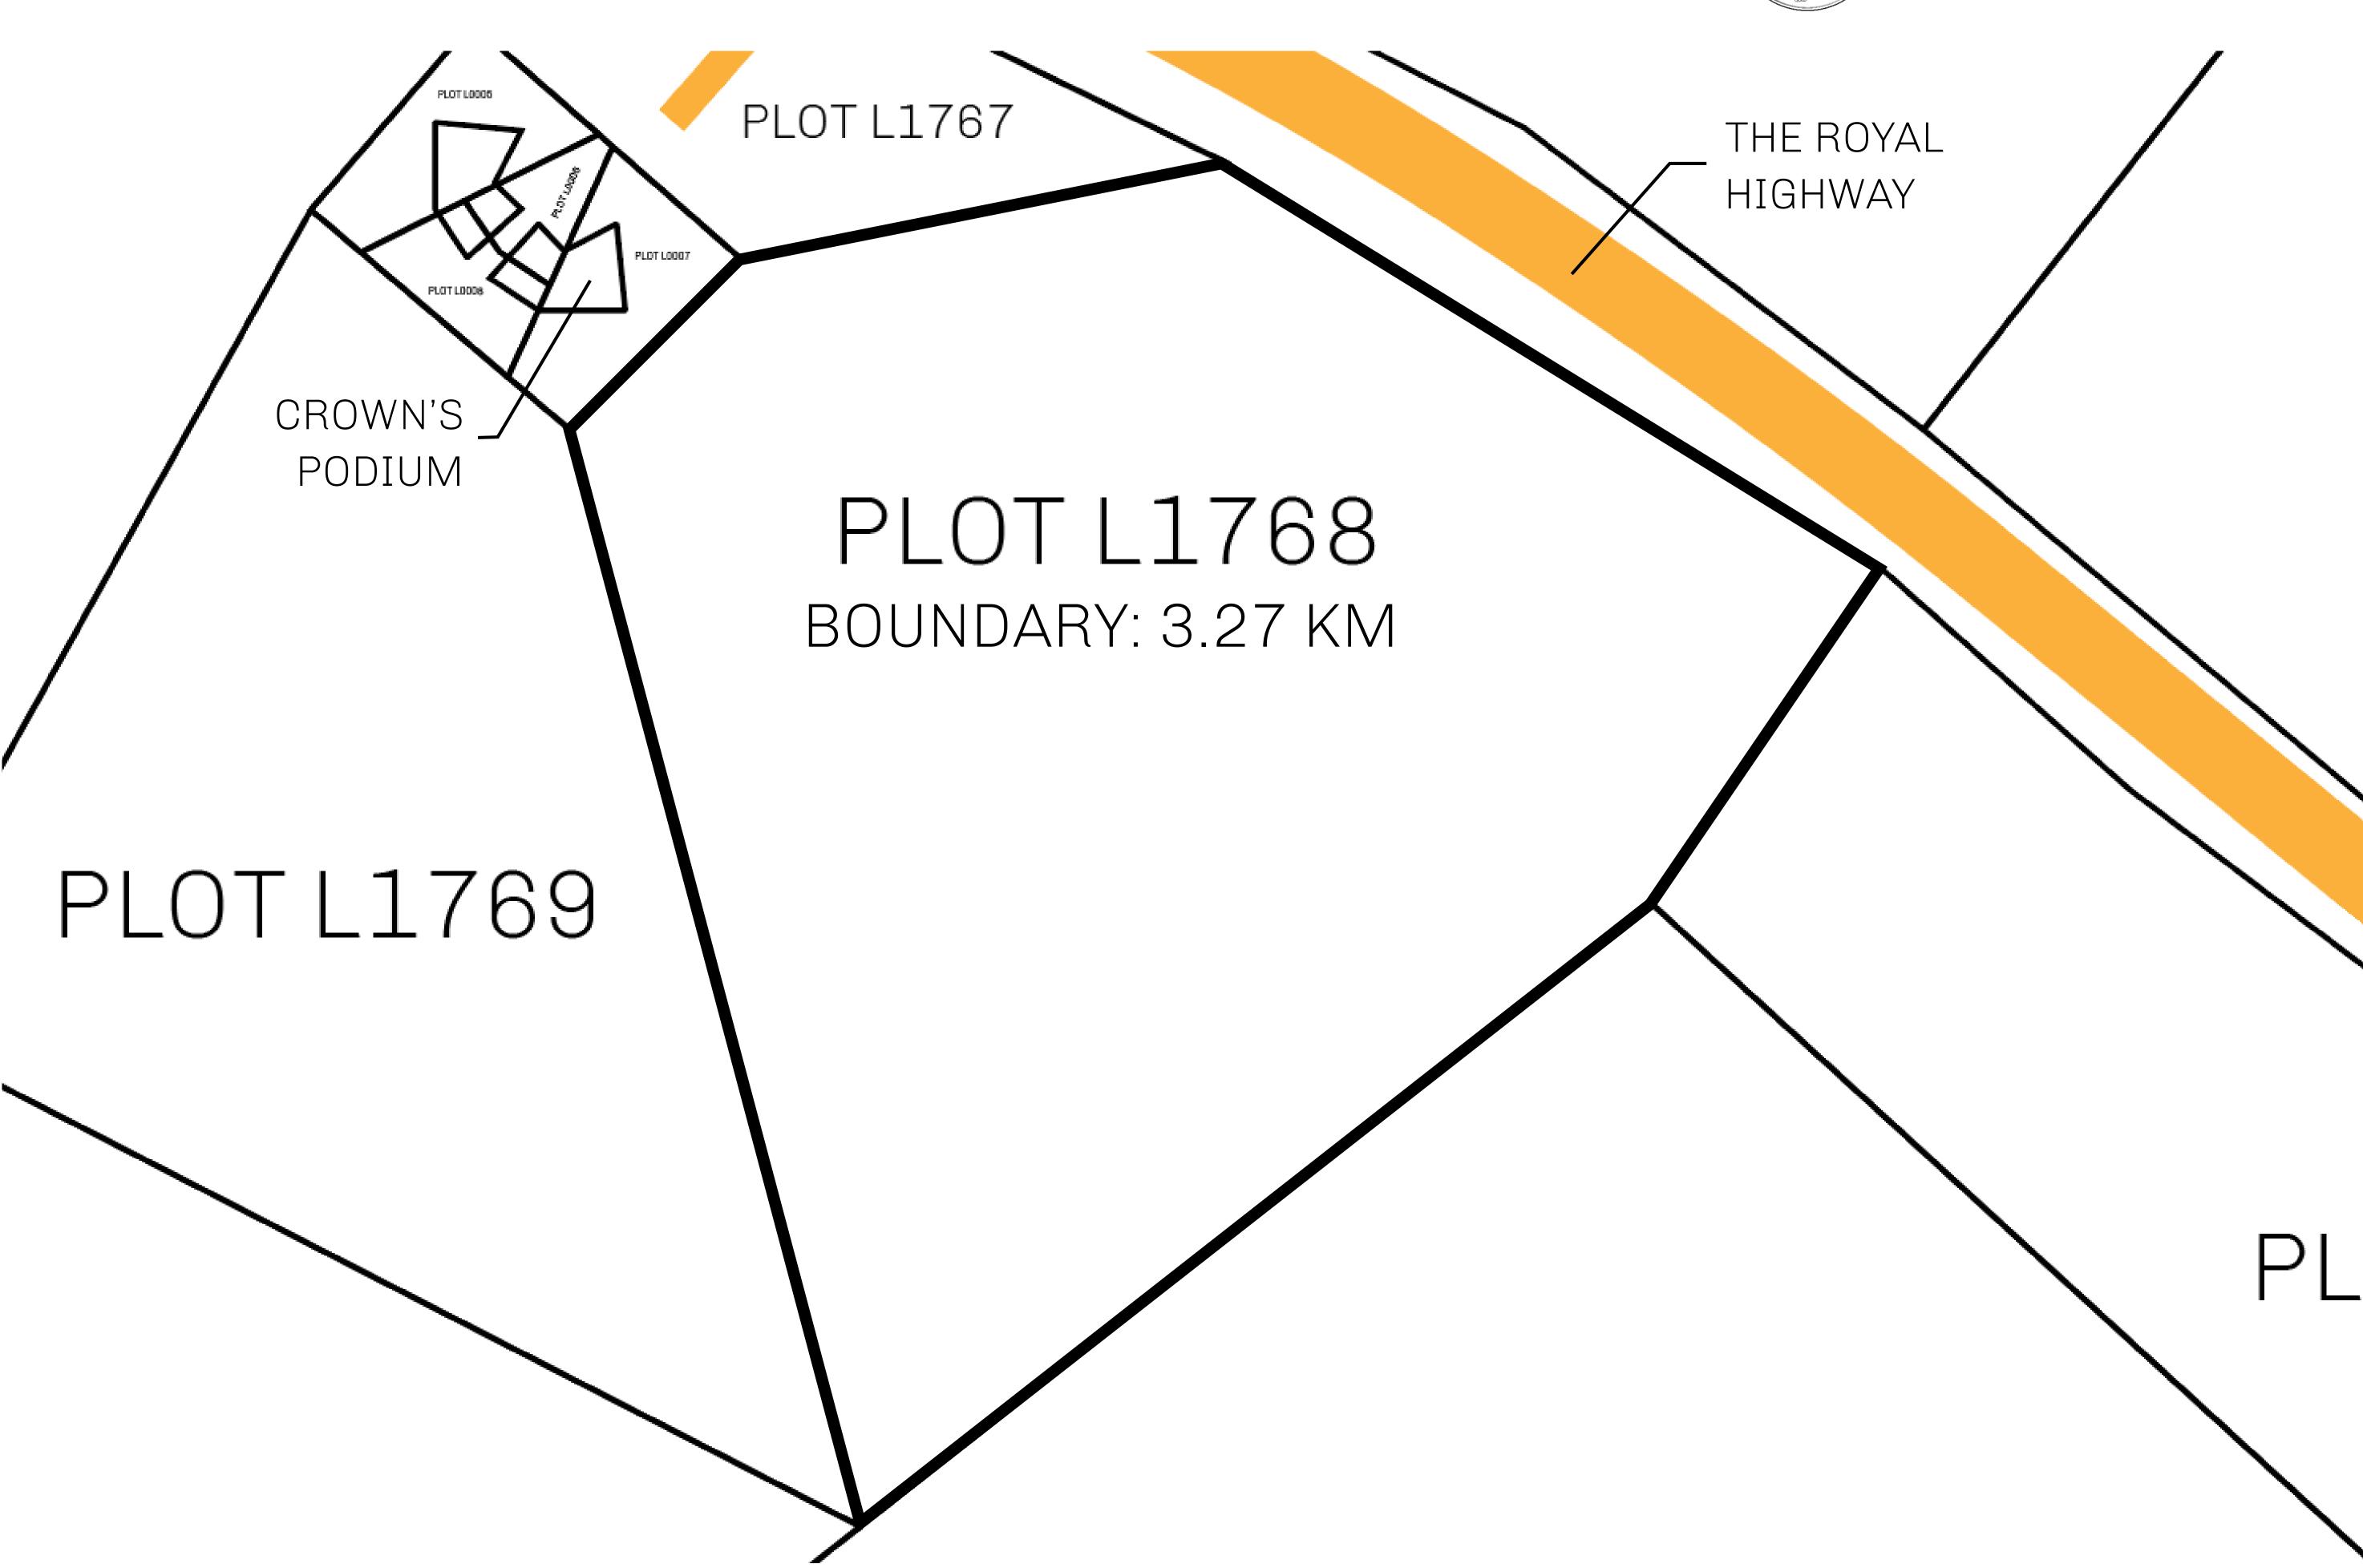

## GEOGRAPHY

COASTLINE 462.64 KM (287.47 MILES)

OCEAN, ROYAUME DE SATOSHI, X BY SL & TERRITORIO LTT ST BORDERS

HIGHEST POINT MOUNT ARES +8120 M

LOWEST POINT NFT PORT 0 M

PLOTS 2284 SCALE 1:50000

## H.M. LNFT Land Registry

L1768-221121

TITLE NUMBER

ADMINISTRATIVE AREA

THE GREAT EMPIRE

ISSUED 22 November 2021

SCALE **1/50000** 

OWNER ENTITLEMENT

Type W-GE: Share of 0.3% of all BUN sales based on number of NFT Stories minted (rewarded in Credits); Mint 4 NFT Stories