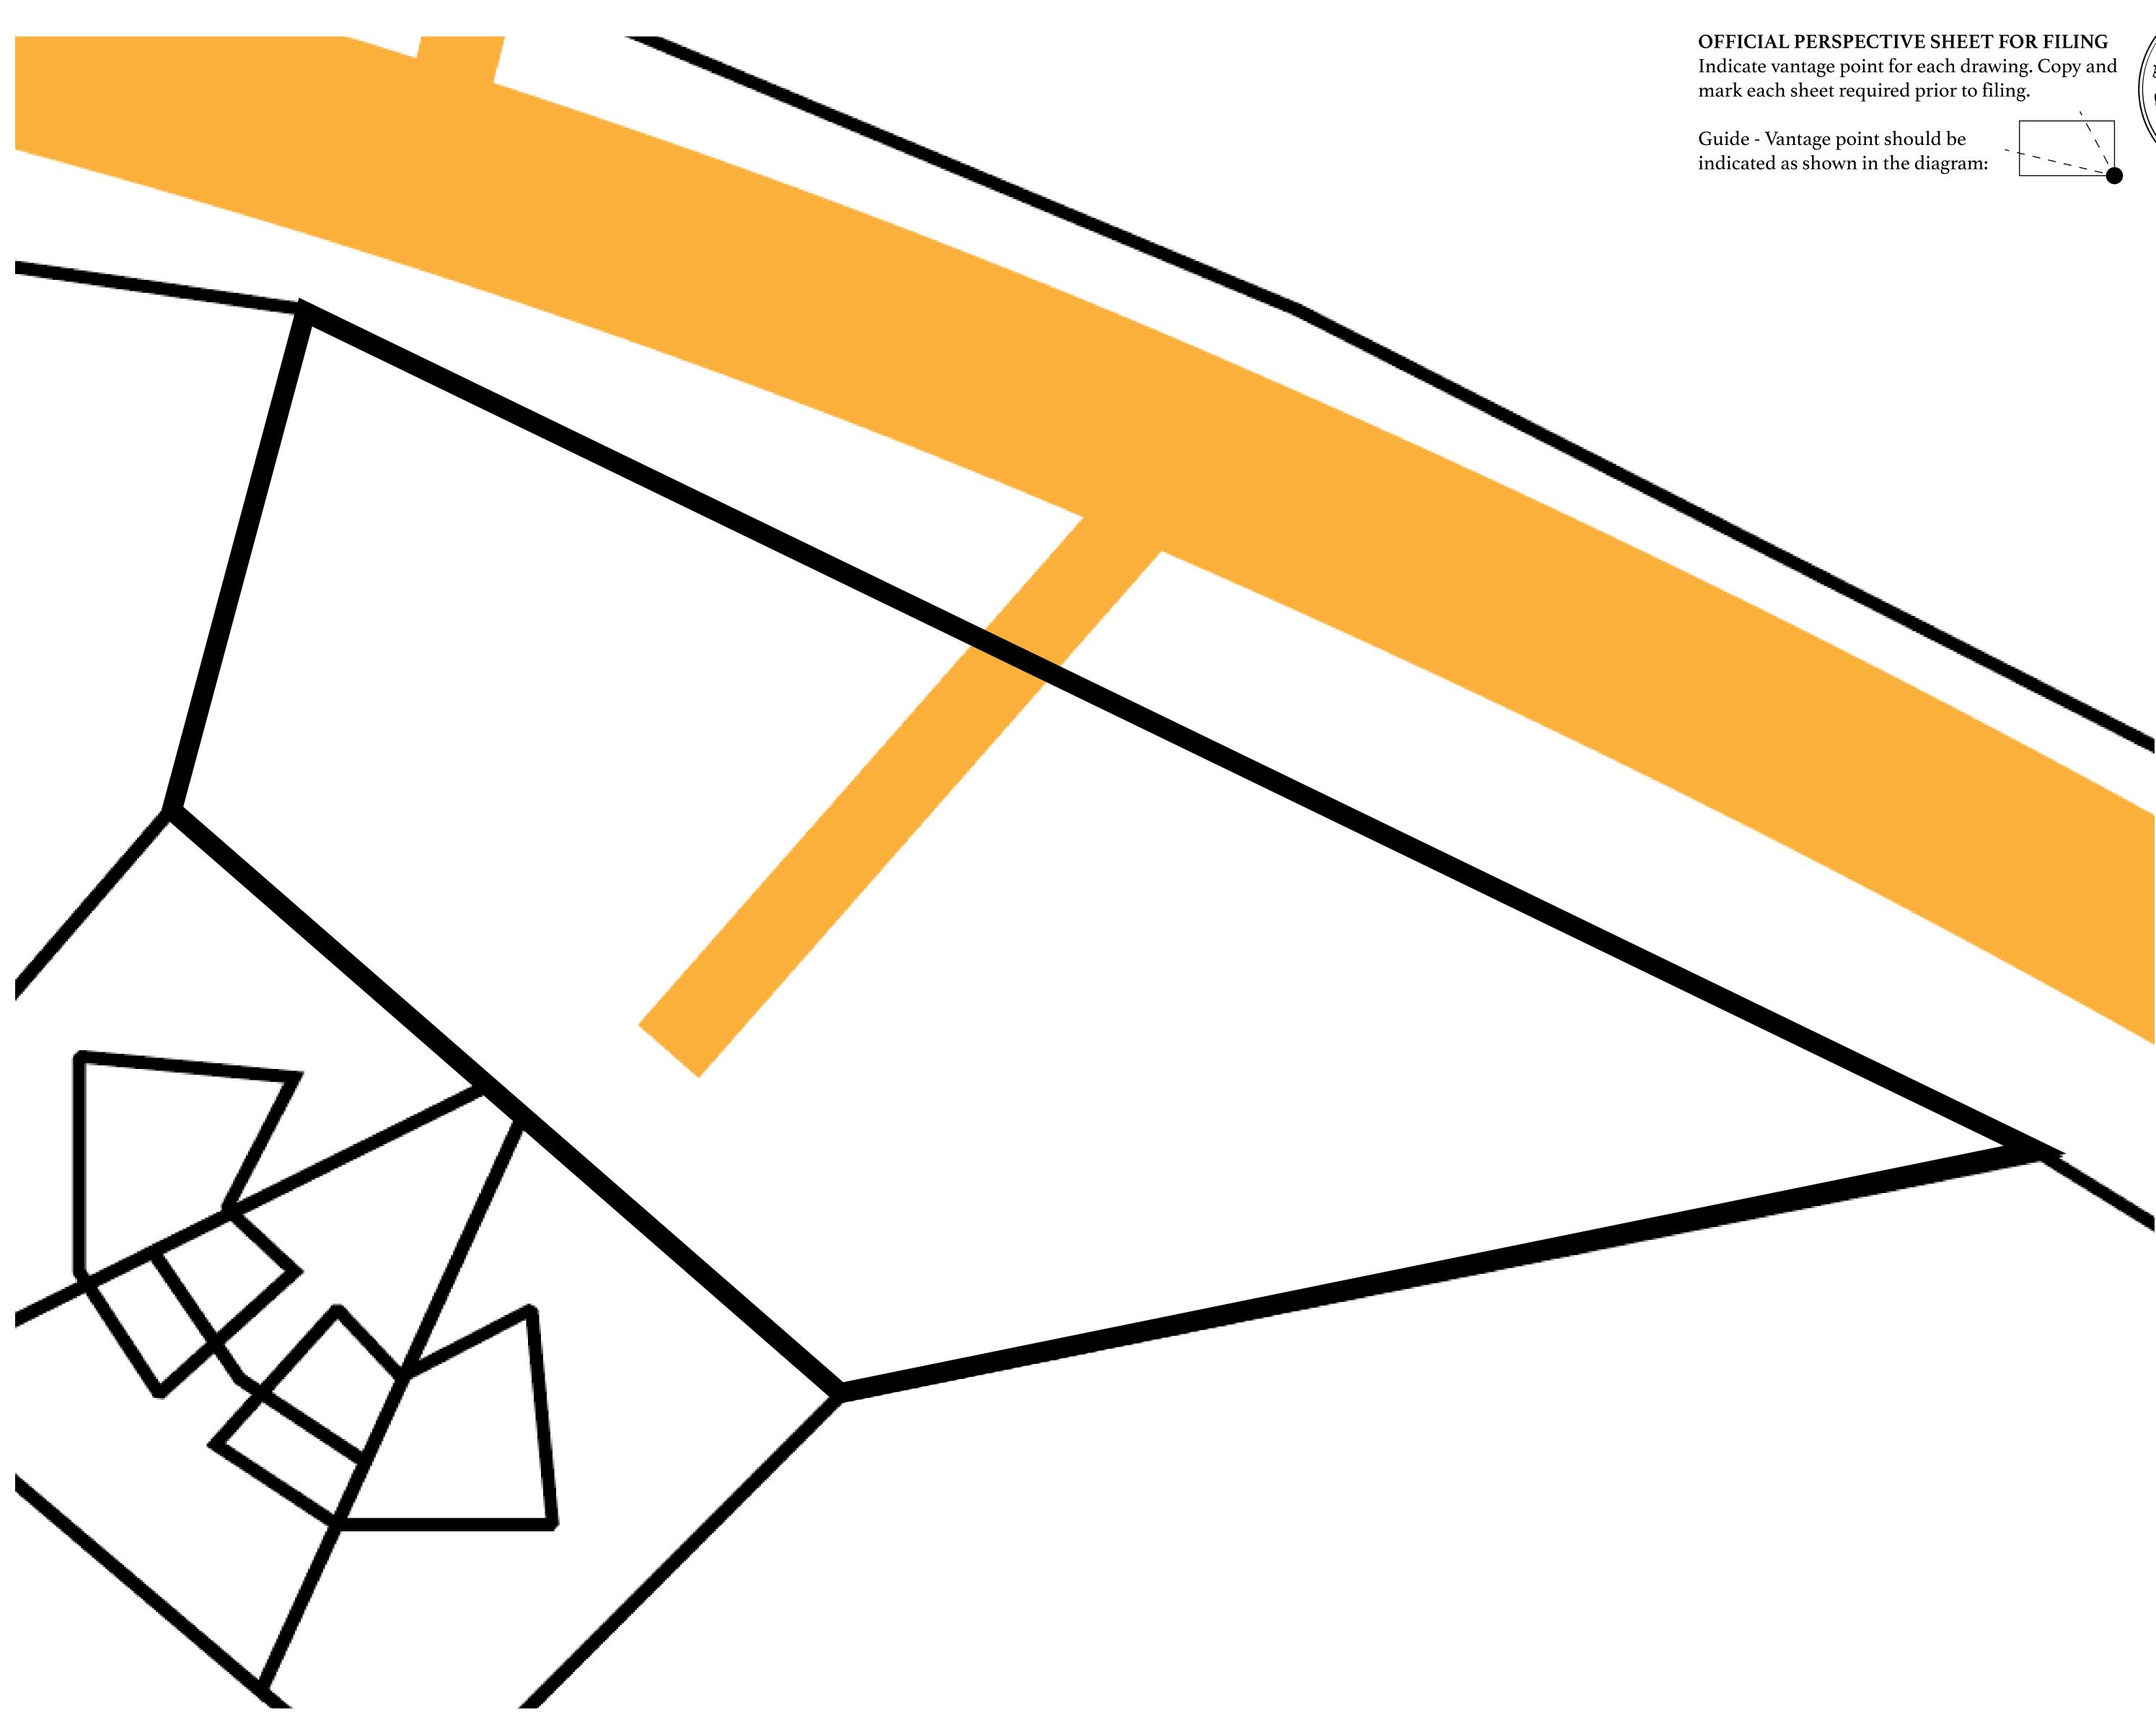

|                  |       |               |
|                                                                                                   |                              |                  |       |               |
|                                                                                                   |                              |                  |       |               |
|                                                                                                   |                              |                  |       |               |
|                                                                                                   |                              |                  |       |               |

## PLOT L1767 BOUNDARY: 1.48 KM