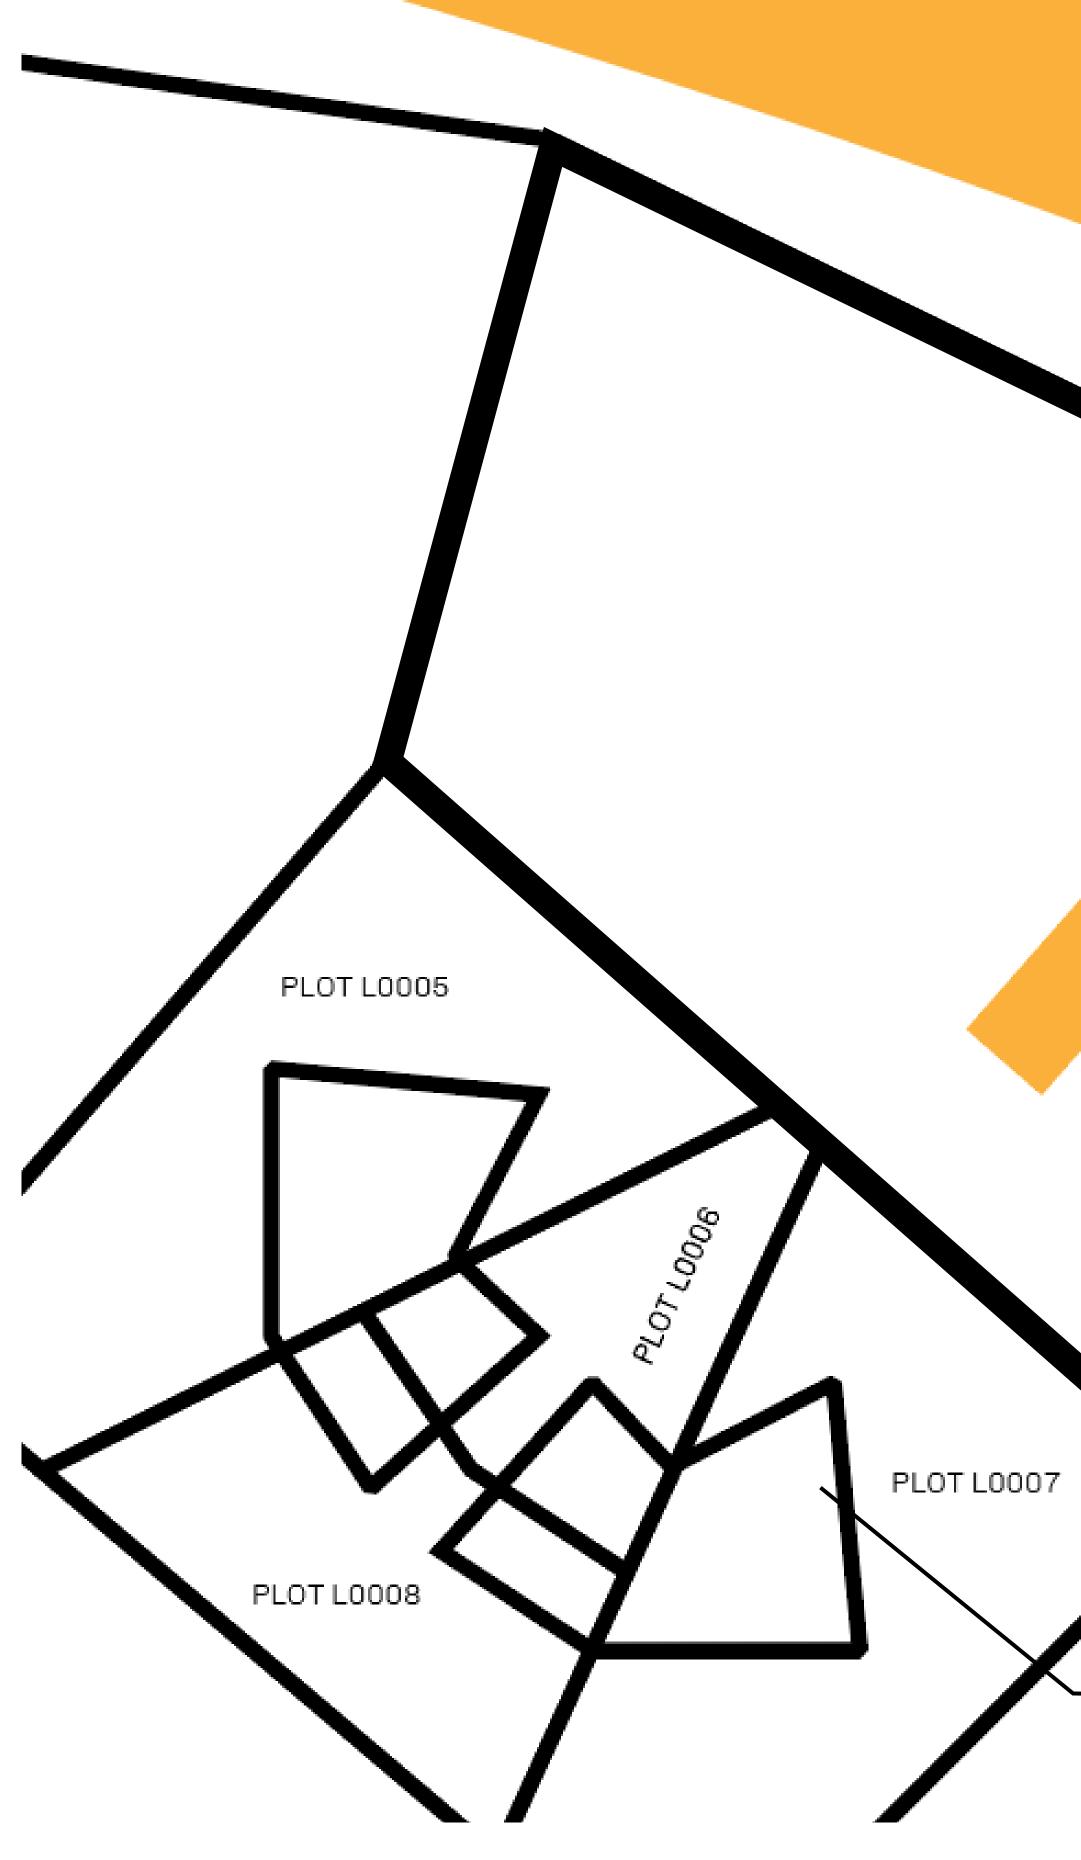

## LOOT NFT WORLD

 $\int$ 







## HER MAJESTY'S GATED WORLD









## H.M. LNFT Land Registry

ADMINISTRATIVE AREA

OWNER ENTITLEMENT

THE GREAT

Type W-GE: SI (rewarded in C



|                                                                                                   | TITLE NUMBER<br>L1767-221121 |                  |       |               |
|---------------------------------------------------------------------------------------------------|------------------------------|------------------|-------|---------------|
| y                                                                                                 |                              |                  |       |               |
| EMPIRE                                                                                            | ISSUED                       | 22 November 2021 | Jo.I. | SCALE 1/50000 |
| Share of 0.3% of all BUN sales based on number of NFT Stories minted Credits); Mint 4 NFT St