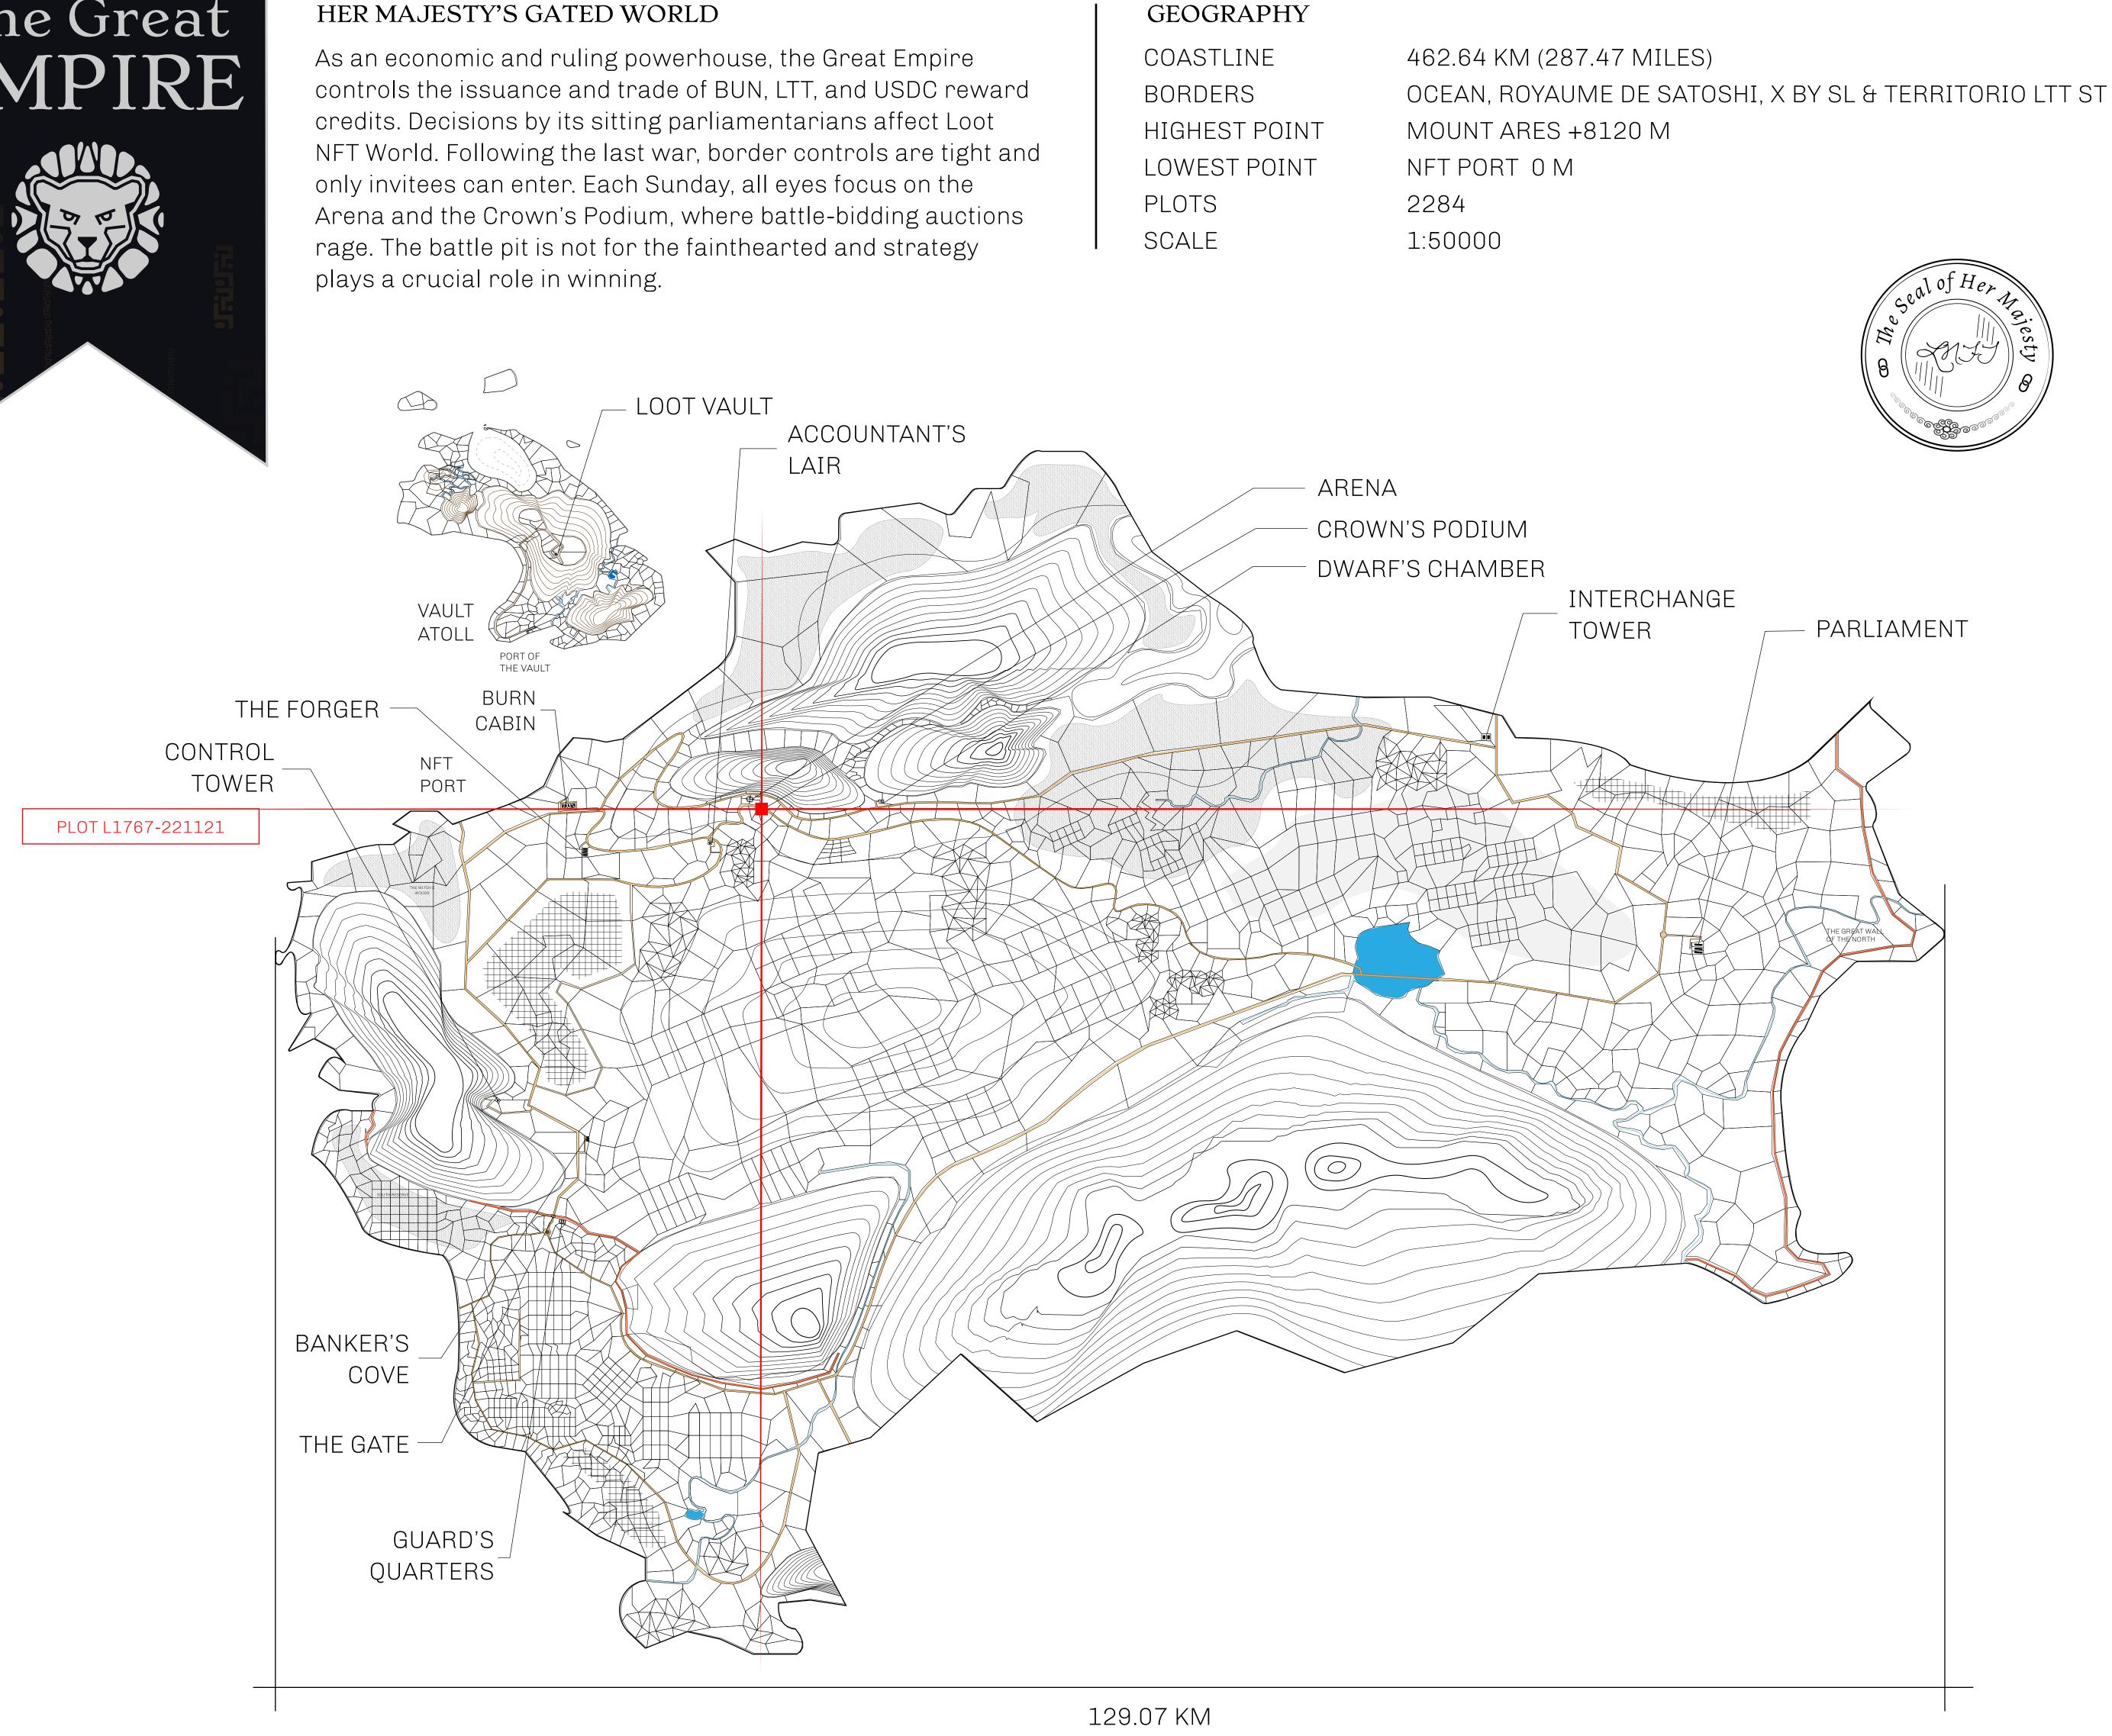

## HER MAJESTY'S GATED WORLD

## H.M. LNFT Land Registry

ADMINISTRATIVE AREA

OWNER ENTITLEMENT

THE GREAT

Type W-GE: SI (rewarded in C

|                                                                                                   | TITLE NUMBER<br>L1767-221121 |                  |       |               |
|---------------------------------------------------------------------------------------------------|------------------------------|------------------|-------|---------------|
| y                                                                                                 |                              |                  |       |               |
| EMPIRE                                                                                            | ISSUED                       | 22 November 2021 | Jo.I. | SCALE 1/50000 |
| Share of 0.3% of all BUN sales based on number of NFT Stories minted Credits); Mint 4 NFT Stories |                              |                  |       |               |
|                                                                                                   |                              |                  |       |               |
|                                                                                                   |                              |                  |       |               |
|                                                                                                   |                              |                  |       |               |
|                                                                                                   |                              |                  |       |               |
|                                                                                                   |                              |                  |       |               |

## PLOT L1767 BOUNDARY: 1.48 KM