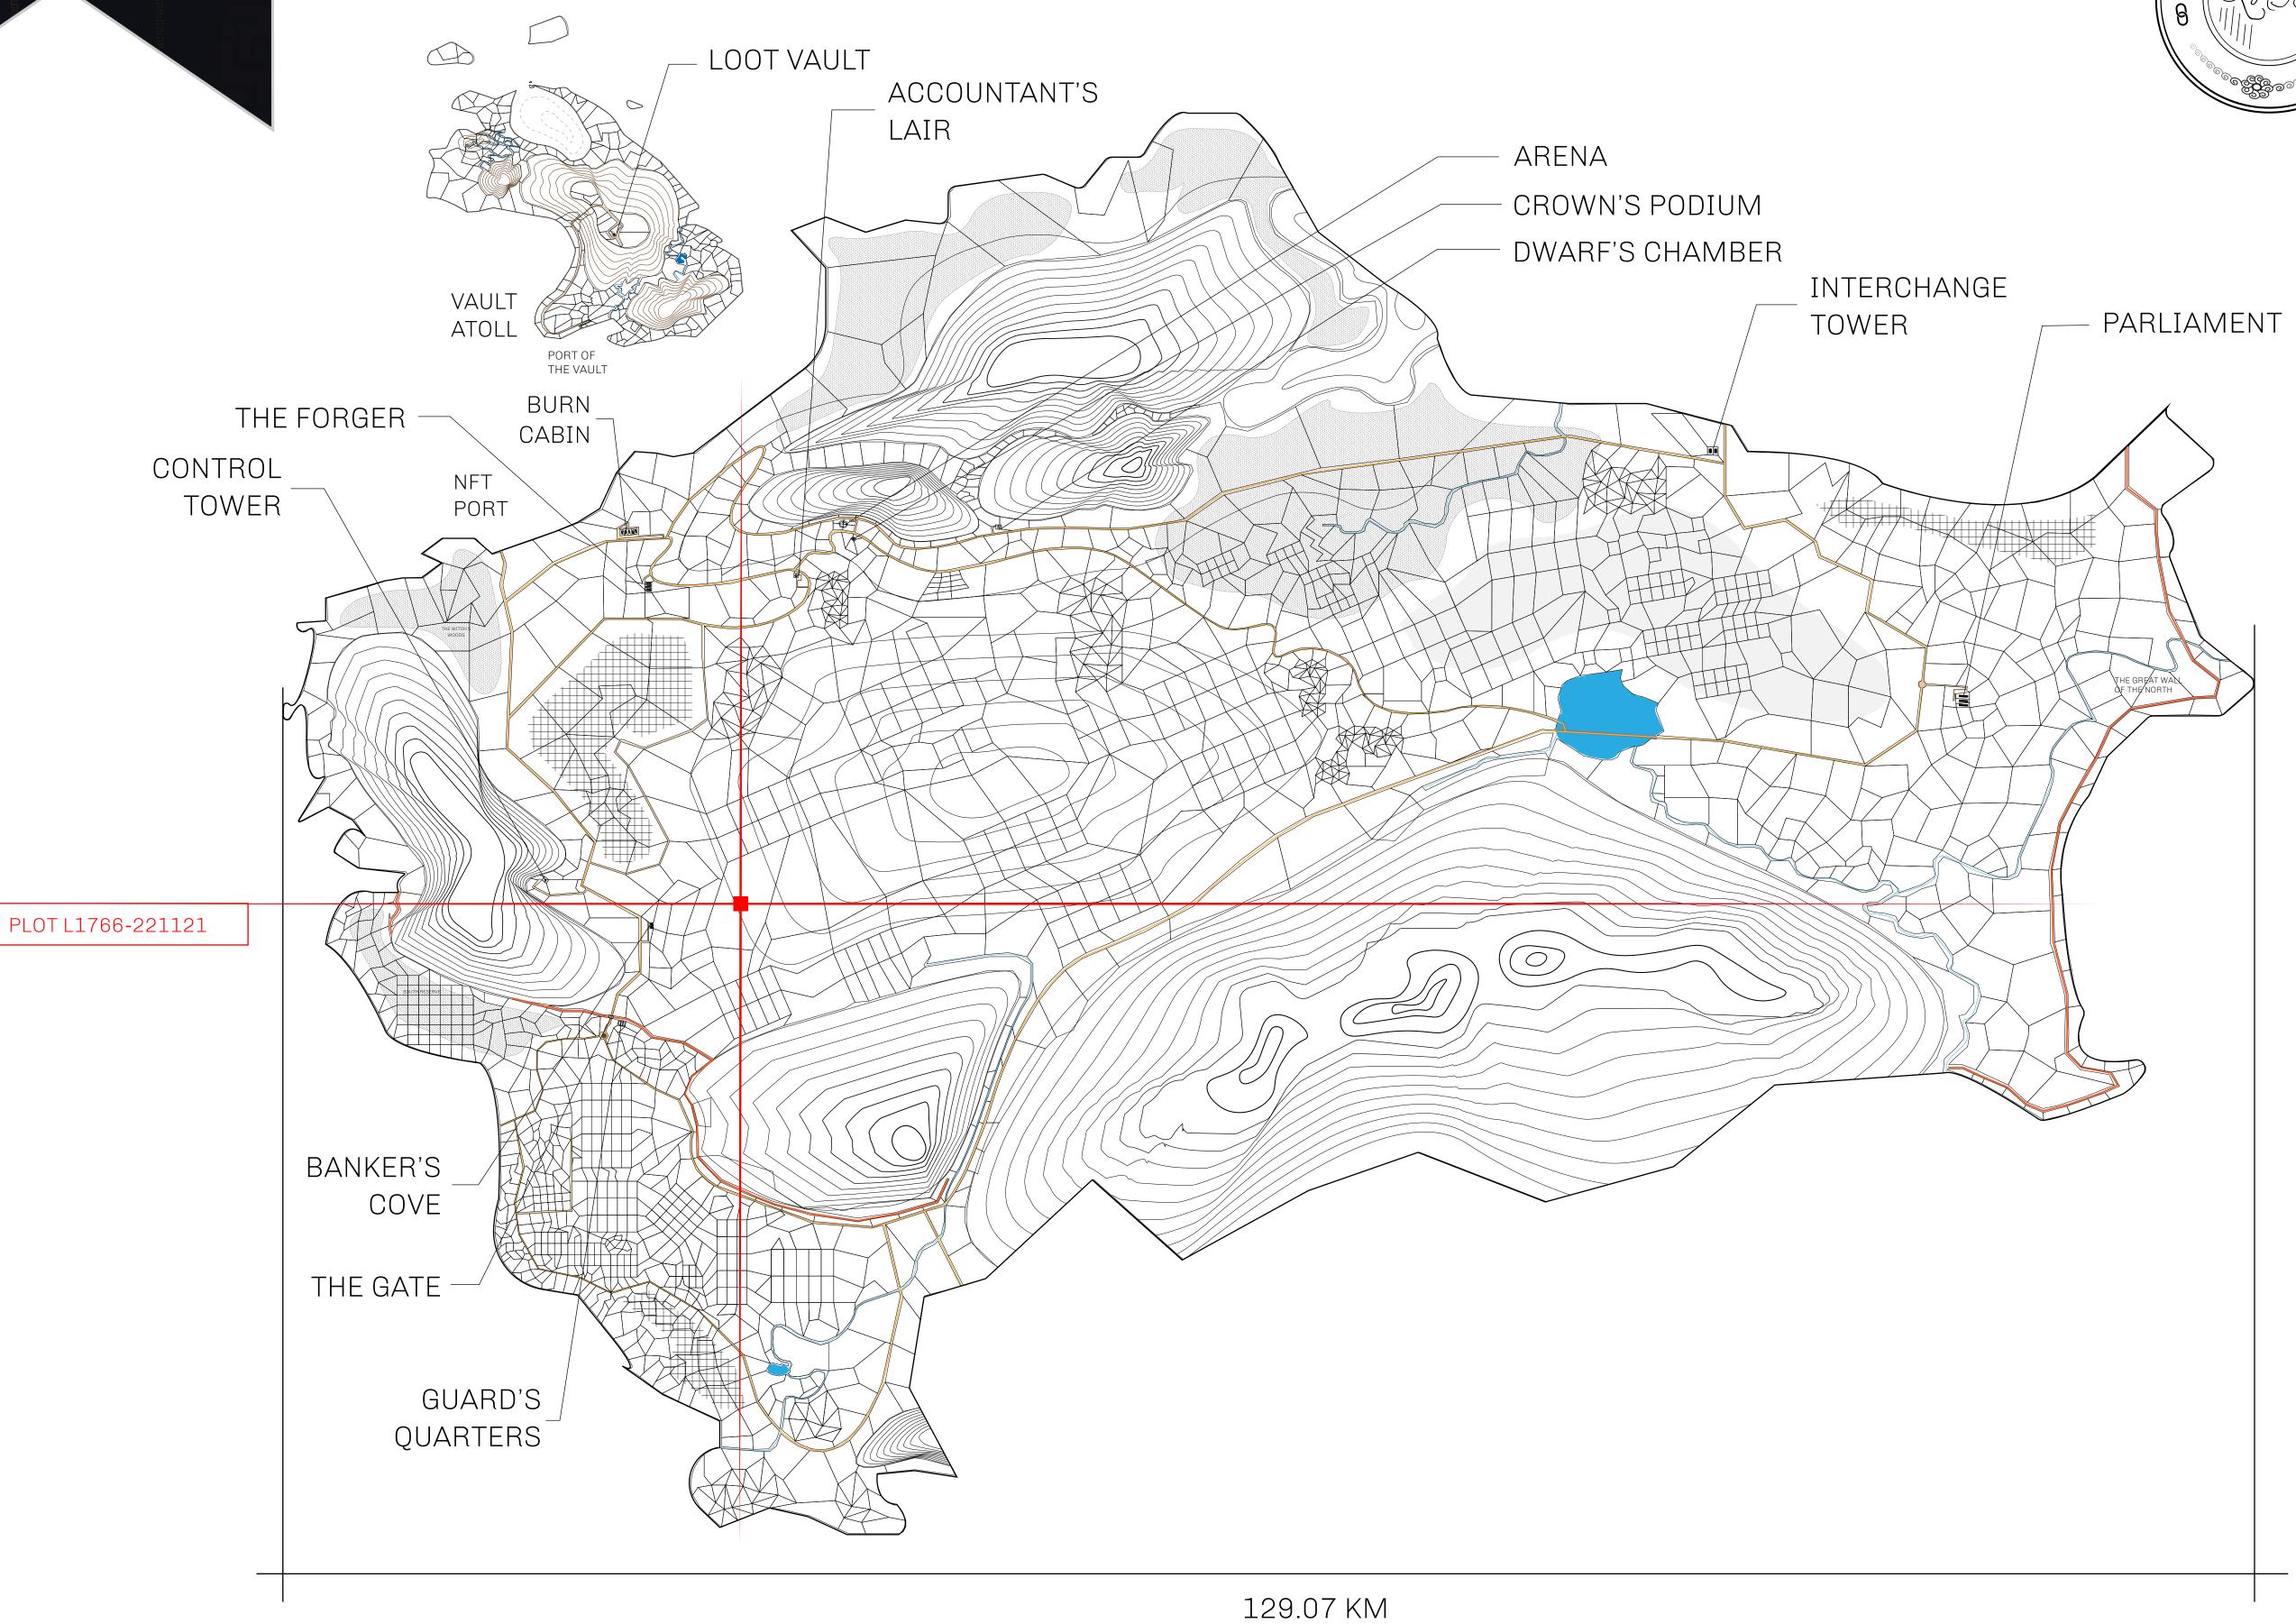

## **GEOGRAPHY**

COASTLINE 462.64 KM (287.47 MILES)

BORDERS OCEAN, ROYAUME DE SATOSHI, X BY SL & TERRITORIO LTT ST

HIGHEST POINT MOUNT ARES +8120 M

LOWEST POINT NFT PORT 0 M

PLOTS 2284 SCALE 1:50000

## H.M. LNFT Land Registry

L1766-221121

TITLE NUMBER

ADMINISTRATIVE AREA

THE GREAT EMPIRE

ISSUED 22 November 2021

SCALE 1/50000

OWNER ENTITLEMENT