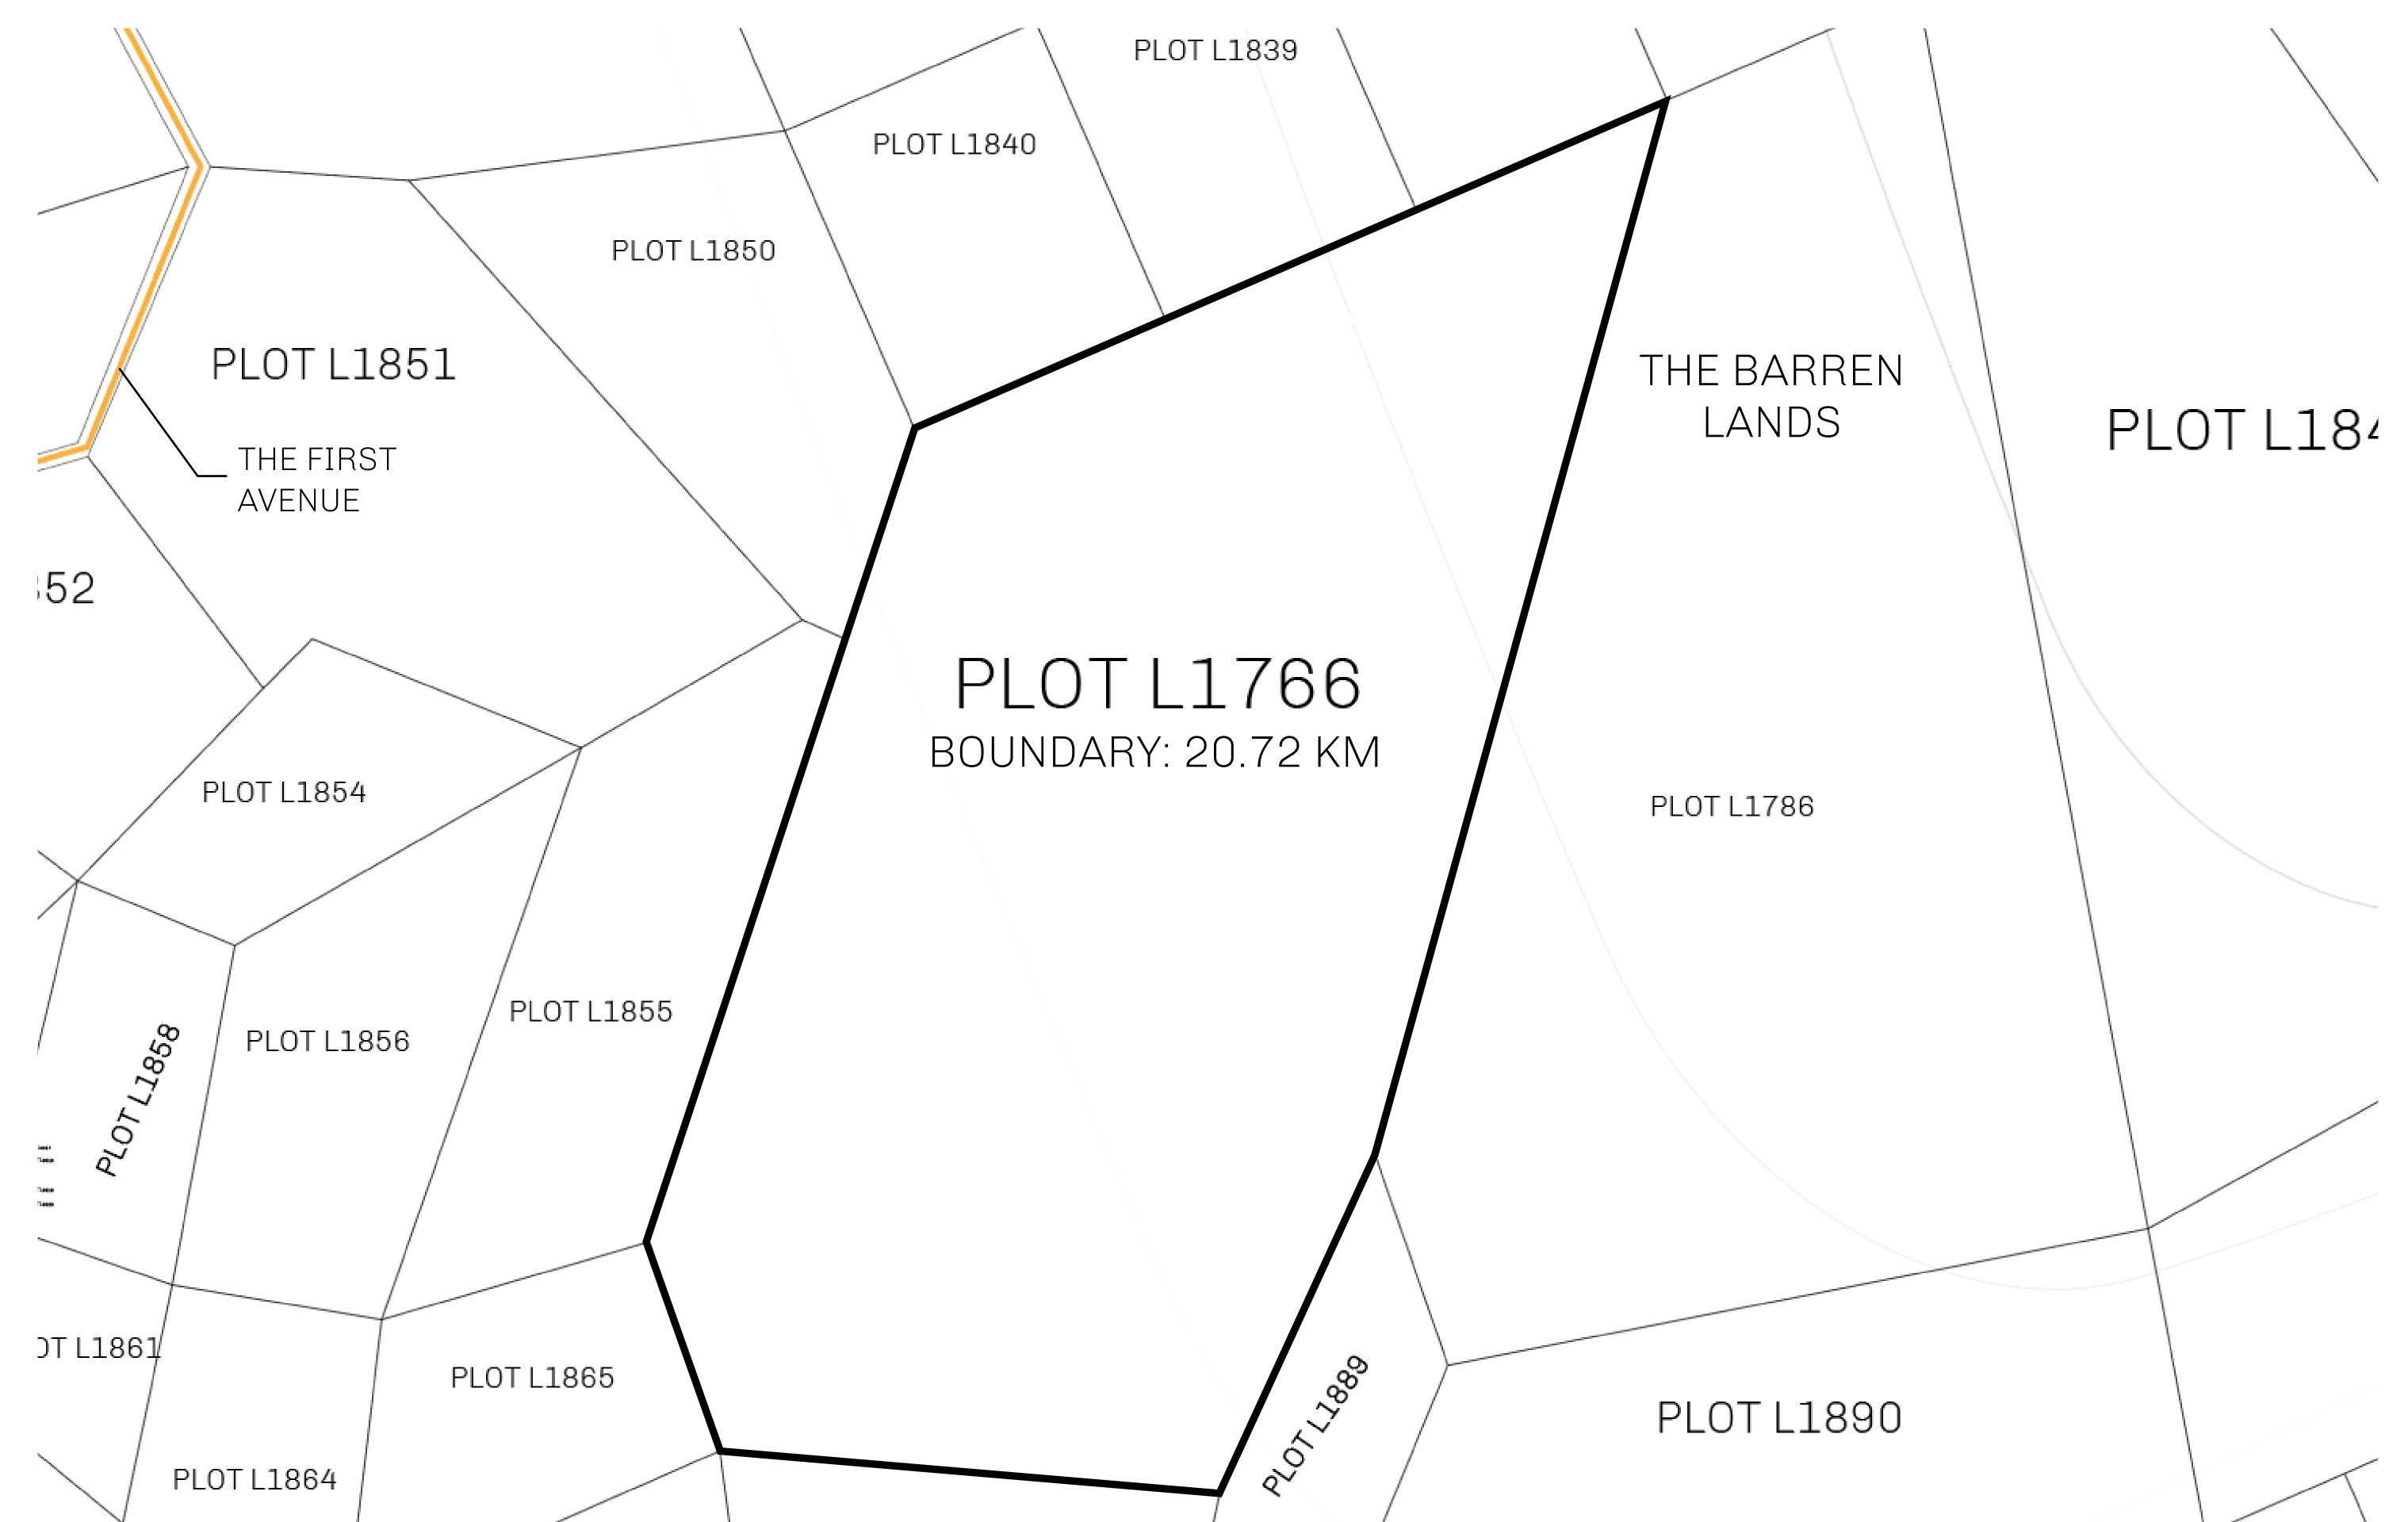

## H.M. LNFT Land Registry

L1766-221121

TITLE NUMBER

ADMINISTRATIVE AREA

THE GREAT EMPIRE

ISSUED 22 November 2021

SCALE 1/50000

OWNER ENTITLEMENT