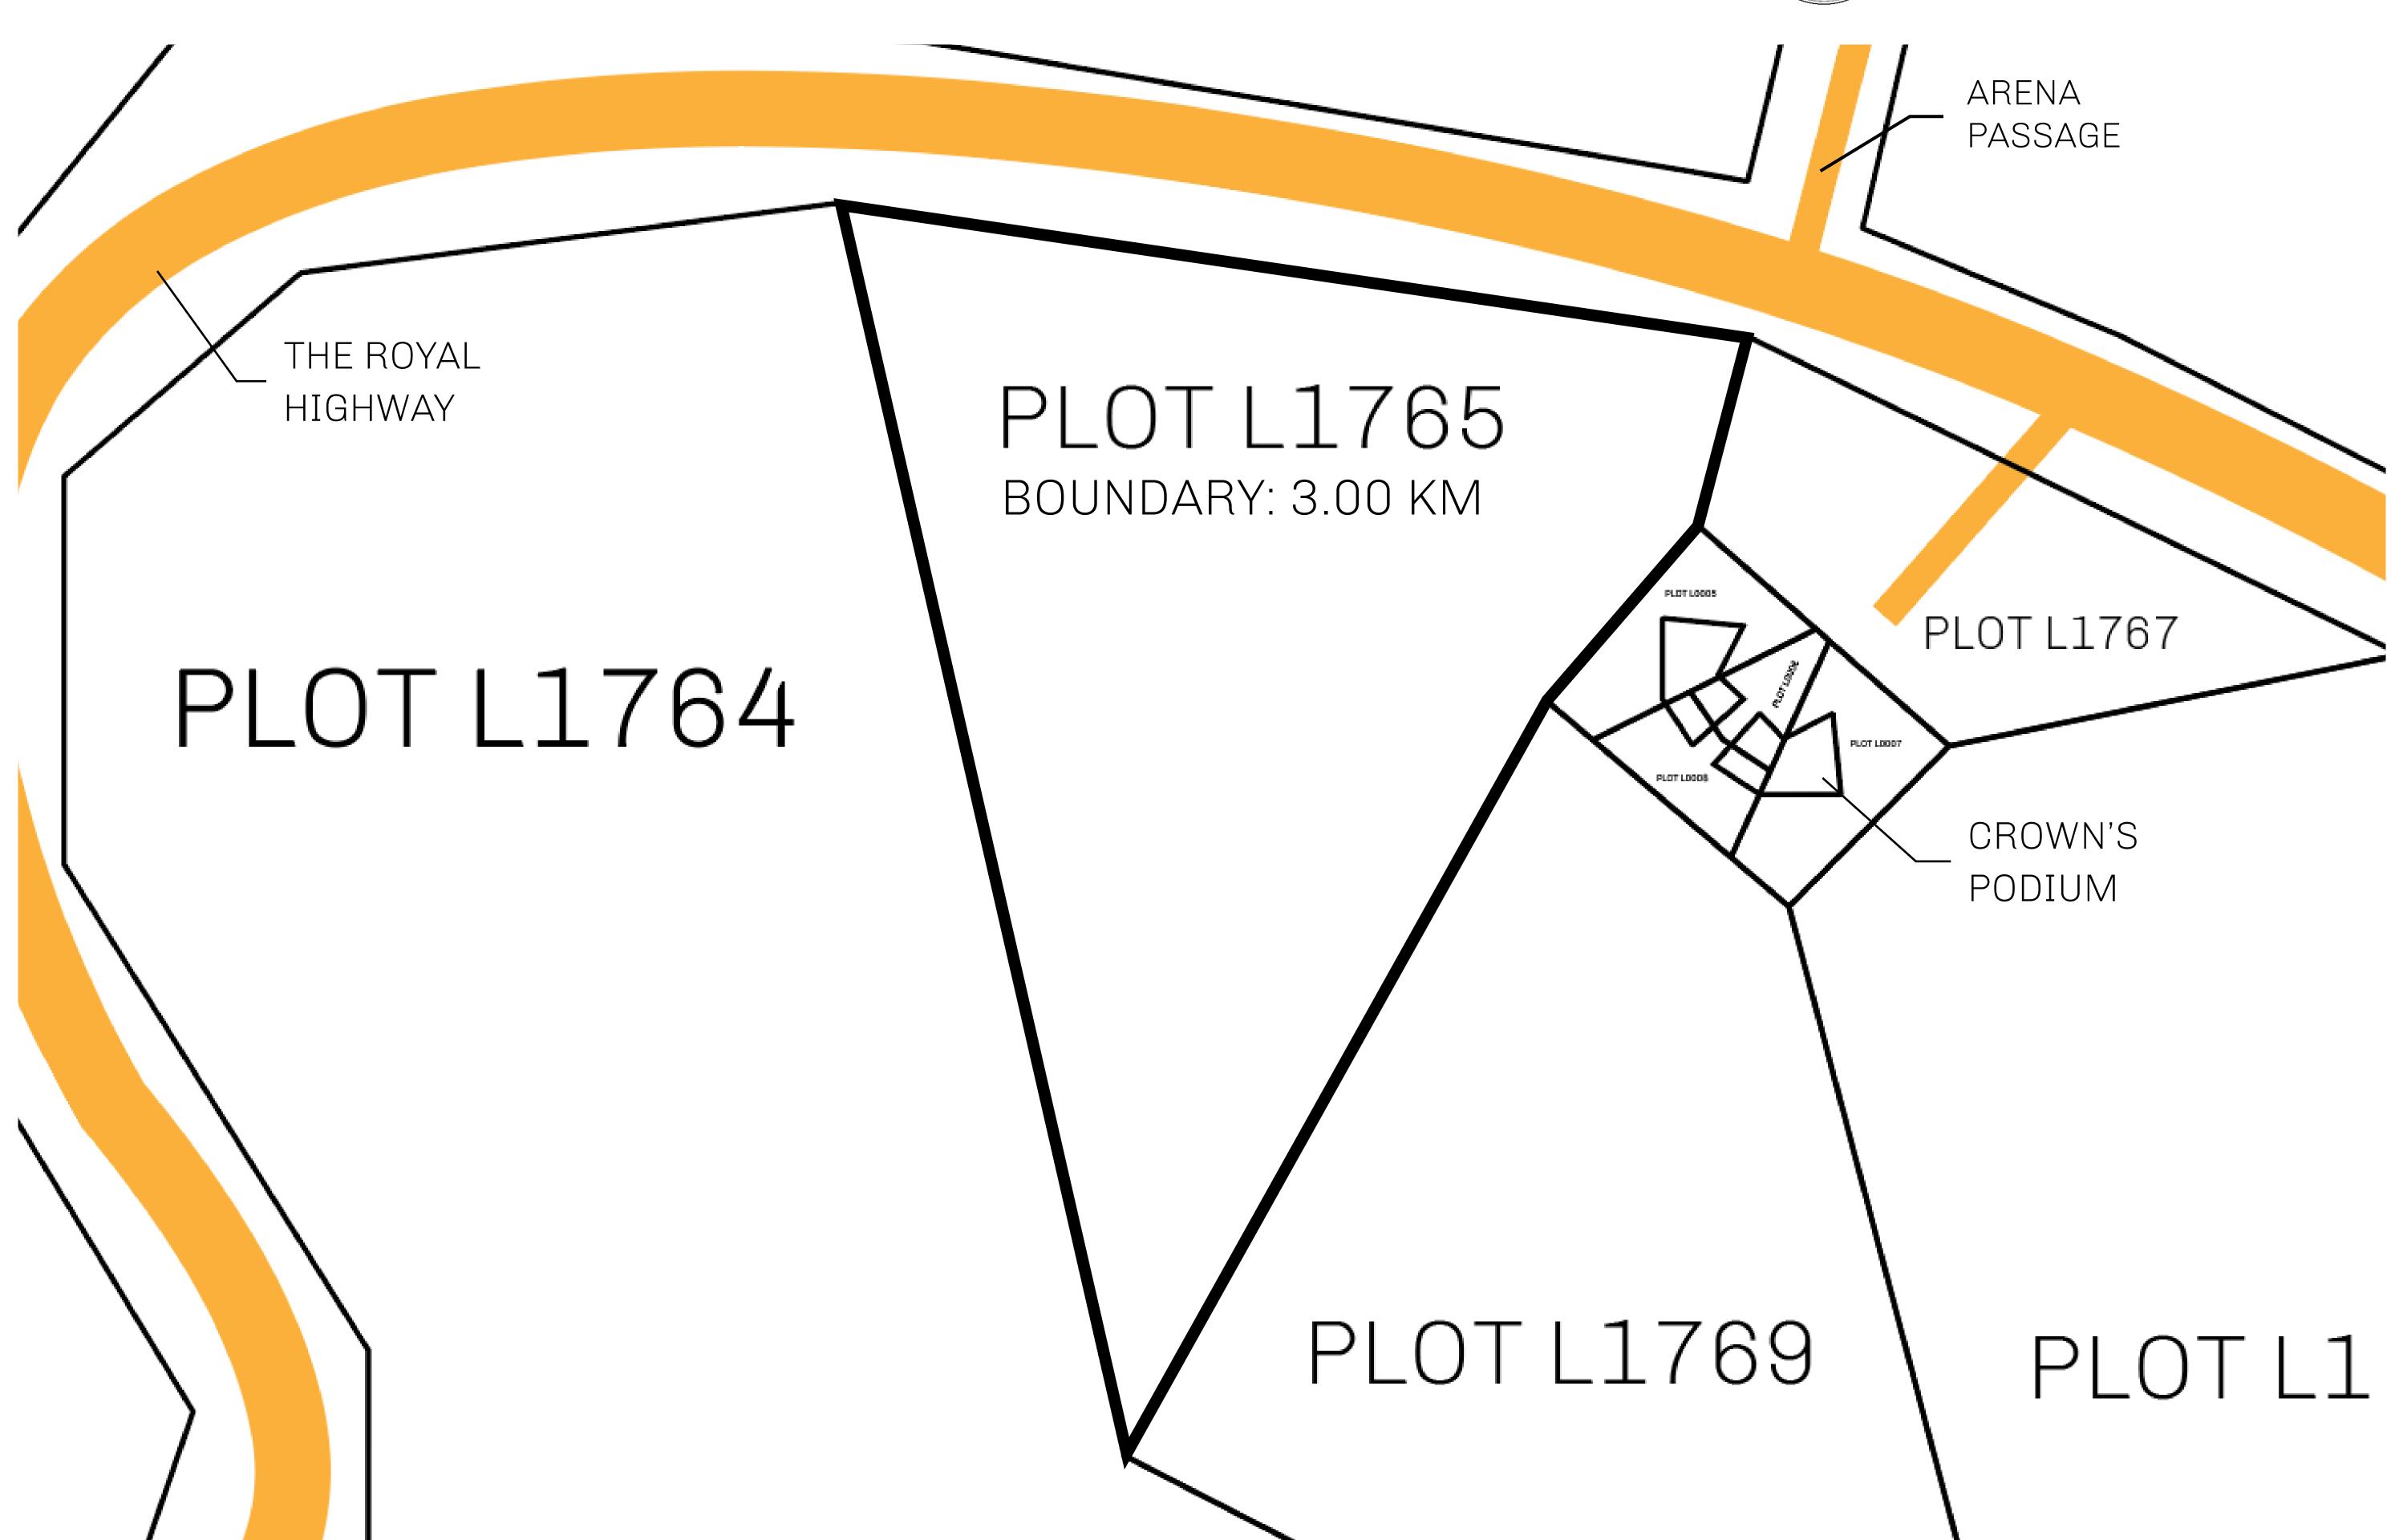

## GEOGRAPHY

COASTLINE 462.64 KM (287.47 MILES)

OCEAN, ROYAUME DE SATOSHI, X BY SL & TERRITORIO LTT ST BORDERS

HIGHEST POINT MOUNT ARES +8120 M

LOWEST POINT NFT PORT 0 M

PLOTS 2284 SCALE 1:50000

## H.M. LNFT Land Registry

L1765-221121

TITLE NUMBER

ADMINISTRATIVE AREA

THE GREAT EMPIRE

ISSUED 22 November 2021

SCALE 1/50000

OWNER ENTITLEMENT

Type W-GE: Share of 0.3% of all BUN sales based on number of NFT Stories minted (rewarded in Credits); Mint 4 NFT Stories