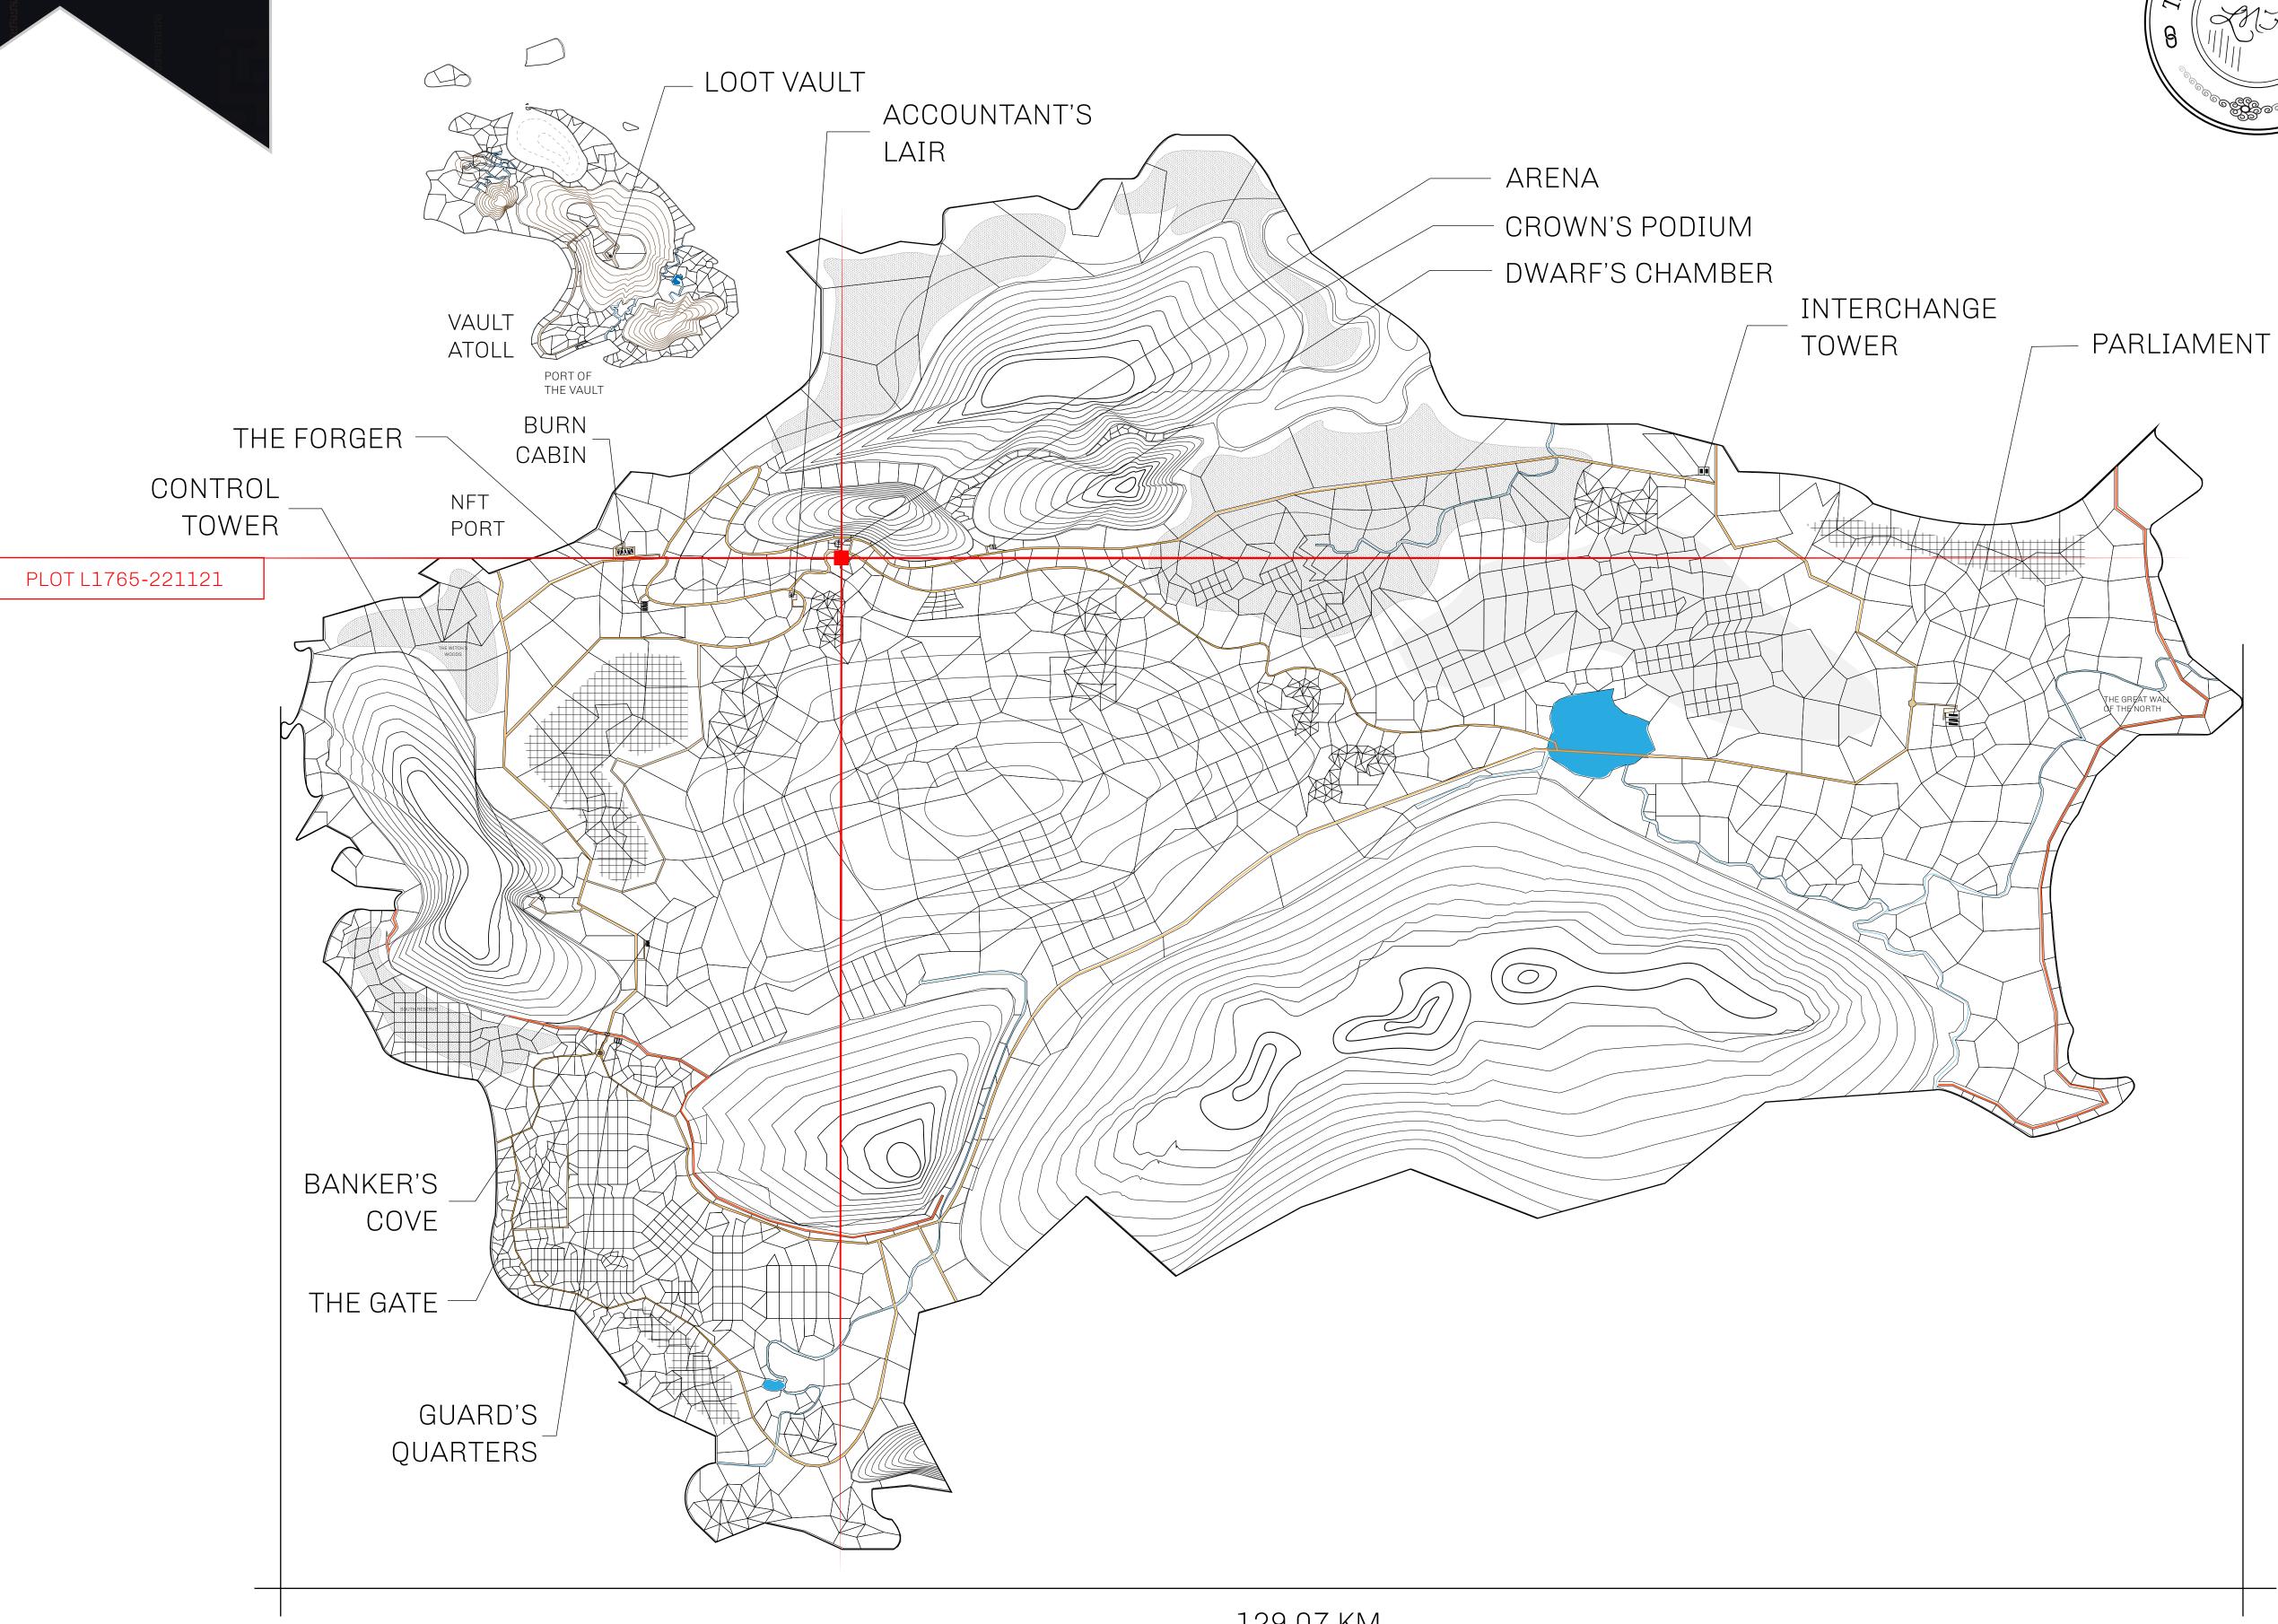

## HER MAJESTY'S GATED WORLD

As an economic and ruling powerhouse, the Great Empire controls the issuance and trade of BUN, LTT, and USDC reward credits. Decisions by its sitting parliamentarians affect Loot NFT World. Following the last war, border controls are tight and only invitees can enter. Each Sunday, all eyes focus on the Arena and the Crown's Podium, where battle-bidding auctions rage. The battle pit is not for the fainthearted and strategy plays a crucial role in winning.

## GEOGRAPHY

COASTLINE 462.64 KM (287.47 MILES)

OCEAN, ROYAUME DE SATOSHI, X BY SL & TERRITORIO LTT ST BORDERS

HIGHEST POINT MOUNT ARES +8120 M

LOWEST POINT NFT PORT 0 M

PLOTS 2284 SCALE 1:50000

## H.M. LNFT Land Registry

L1765-221121

TITLE NUMBER

ADMINISTRATIVE AREA

THE GREAT EMPIRE

ISSUED 22 November 2021

SCALE 1/50000

OWNER ENTITLEMENT

Type W-GE: Share of 0.3% of all BUN sales based on number of NFT Stories minted (rewarded in Credits); Mint 4 NFT Stories