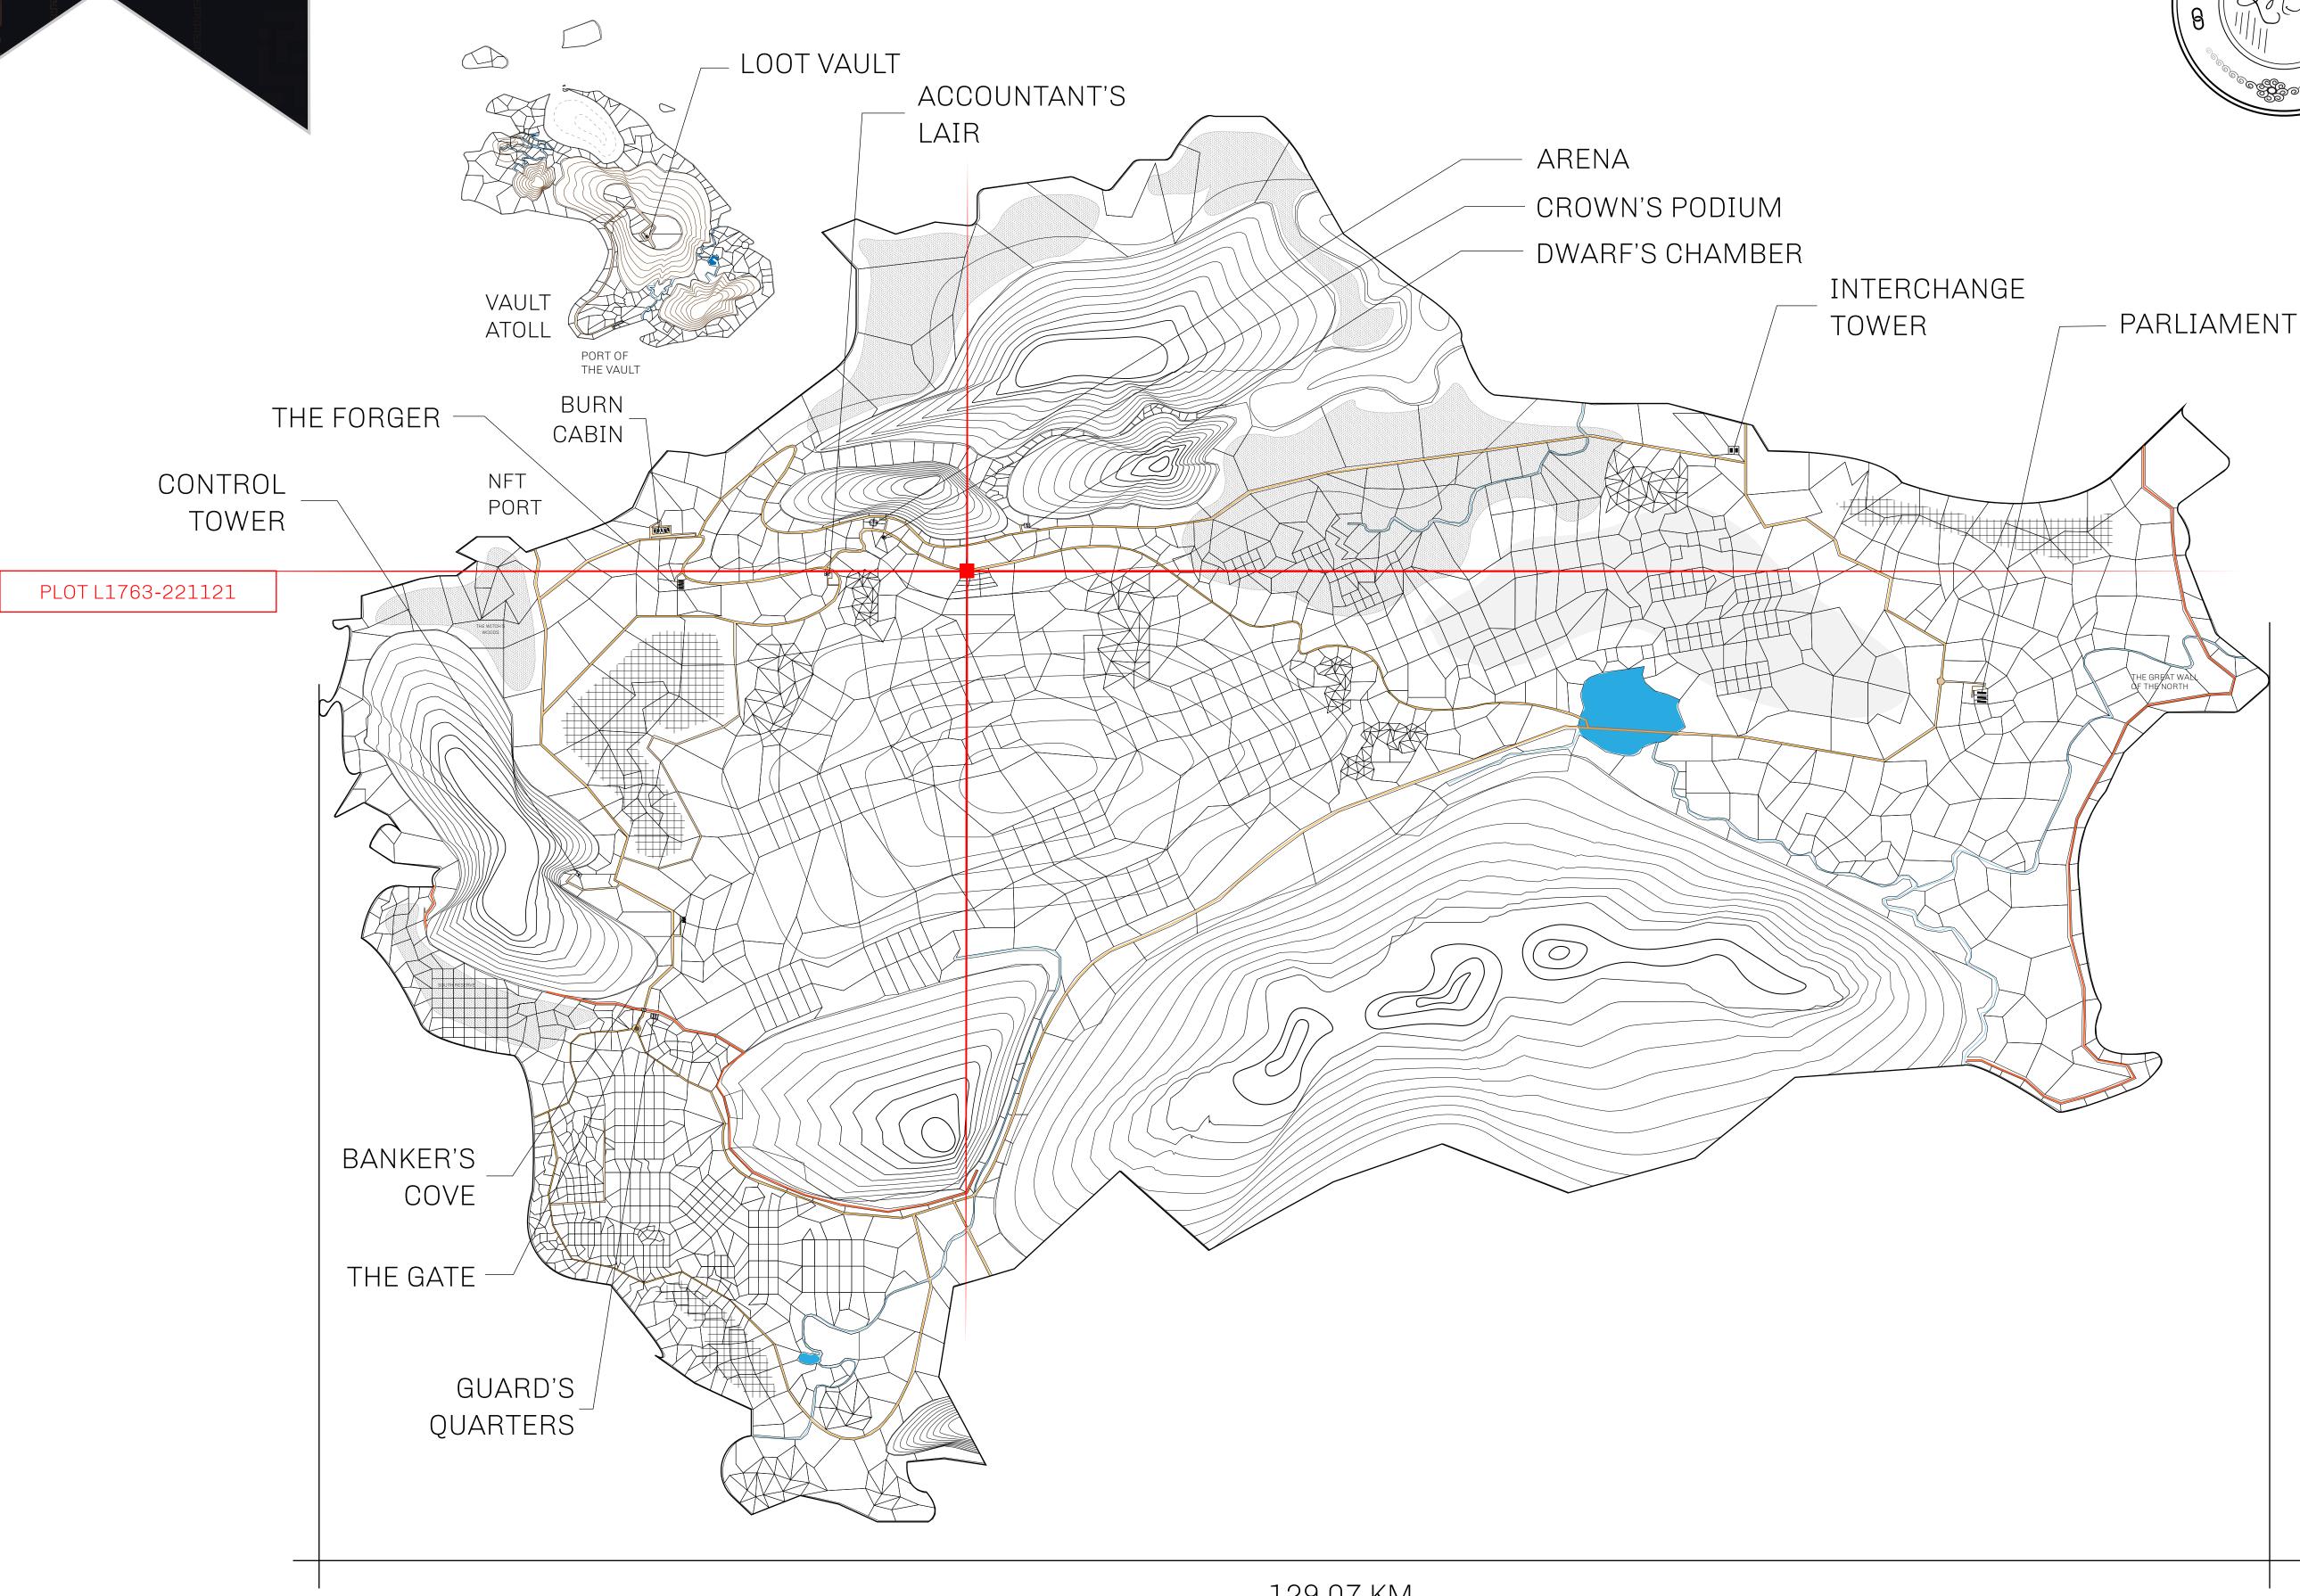

## GEOGRAPHY

COASTLINE 462.64 KM (287.47 MILES)

OCEAN, ROYAUME DE SATOSHI, X BY SL & TERRITORIO LTT ST BORDERS

HIGHEST POINT MOUNT ARES +8120 M

LOWEST POINT NFT PORT 0 M

PLOTS 2284 SCALE 1:50000

## H.M. LNFT Land Registry

17/2 22112

TITLE NUMBER

L1763-221121

ADMINISTRATIVE AREA

THE GREAT EMPIRE

ISSUED 22 November 2021

SCALE 1/50000