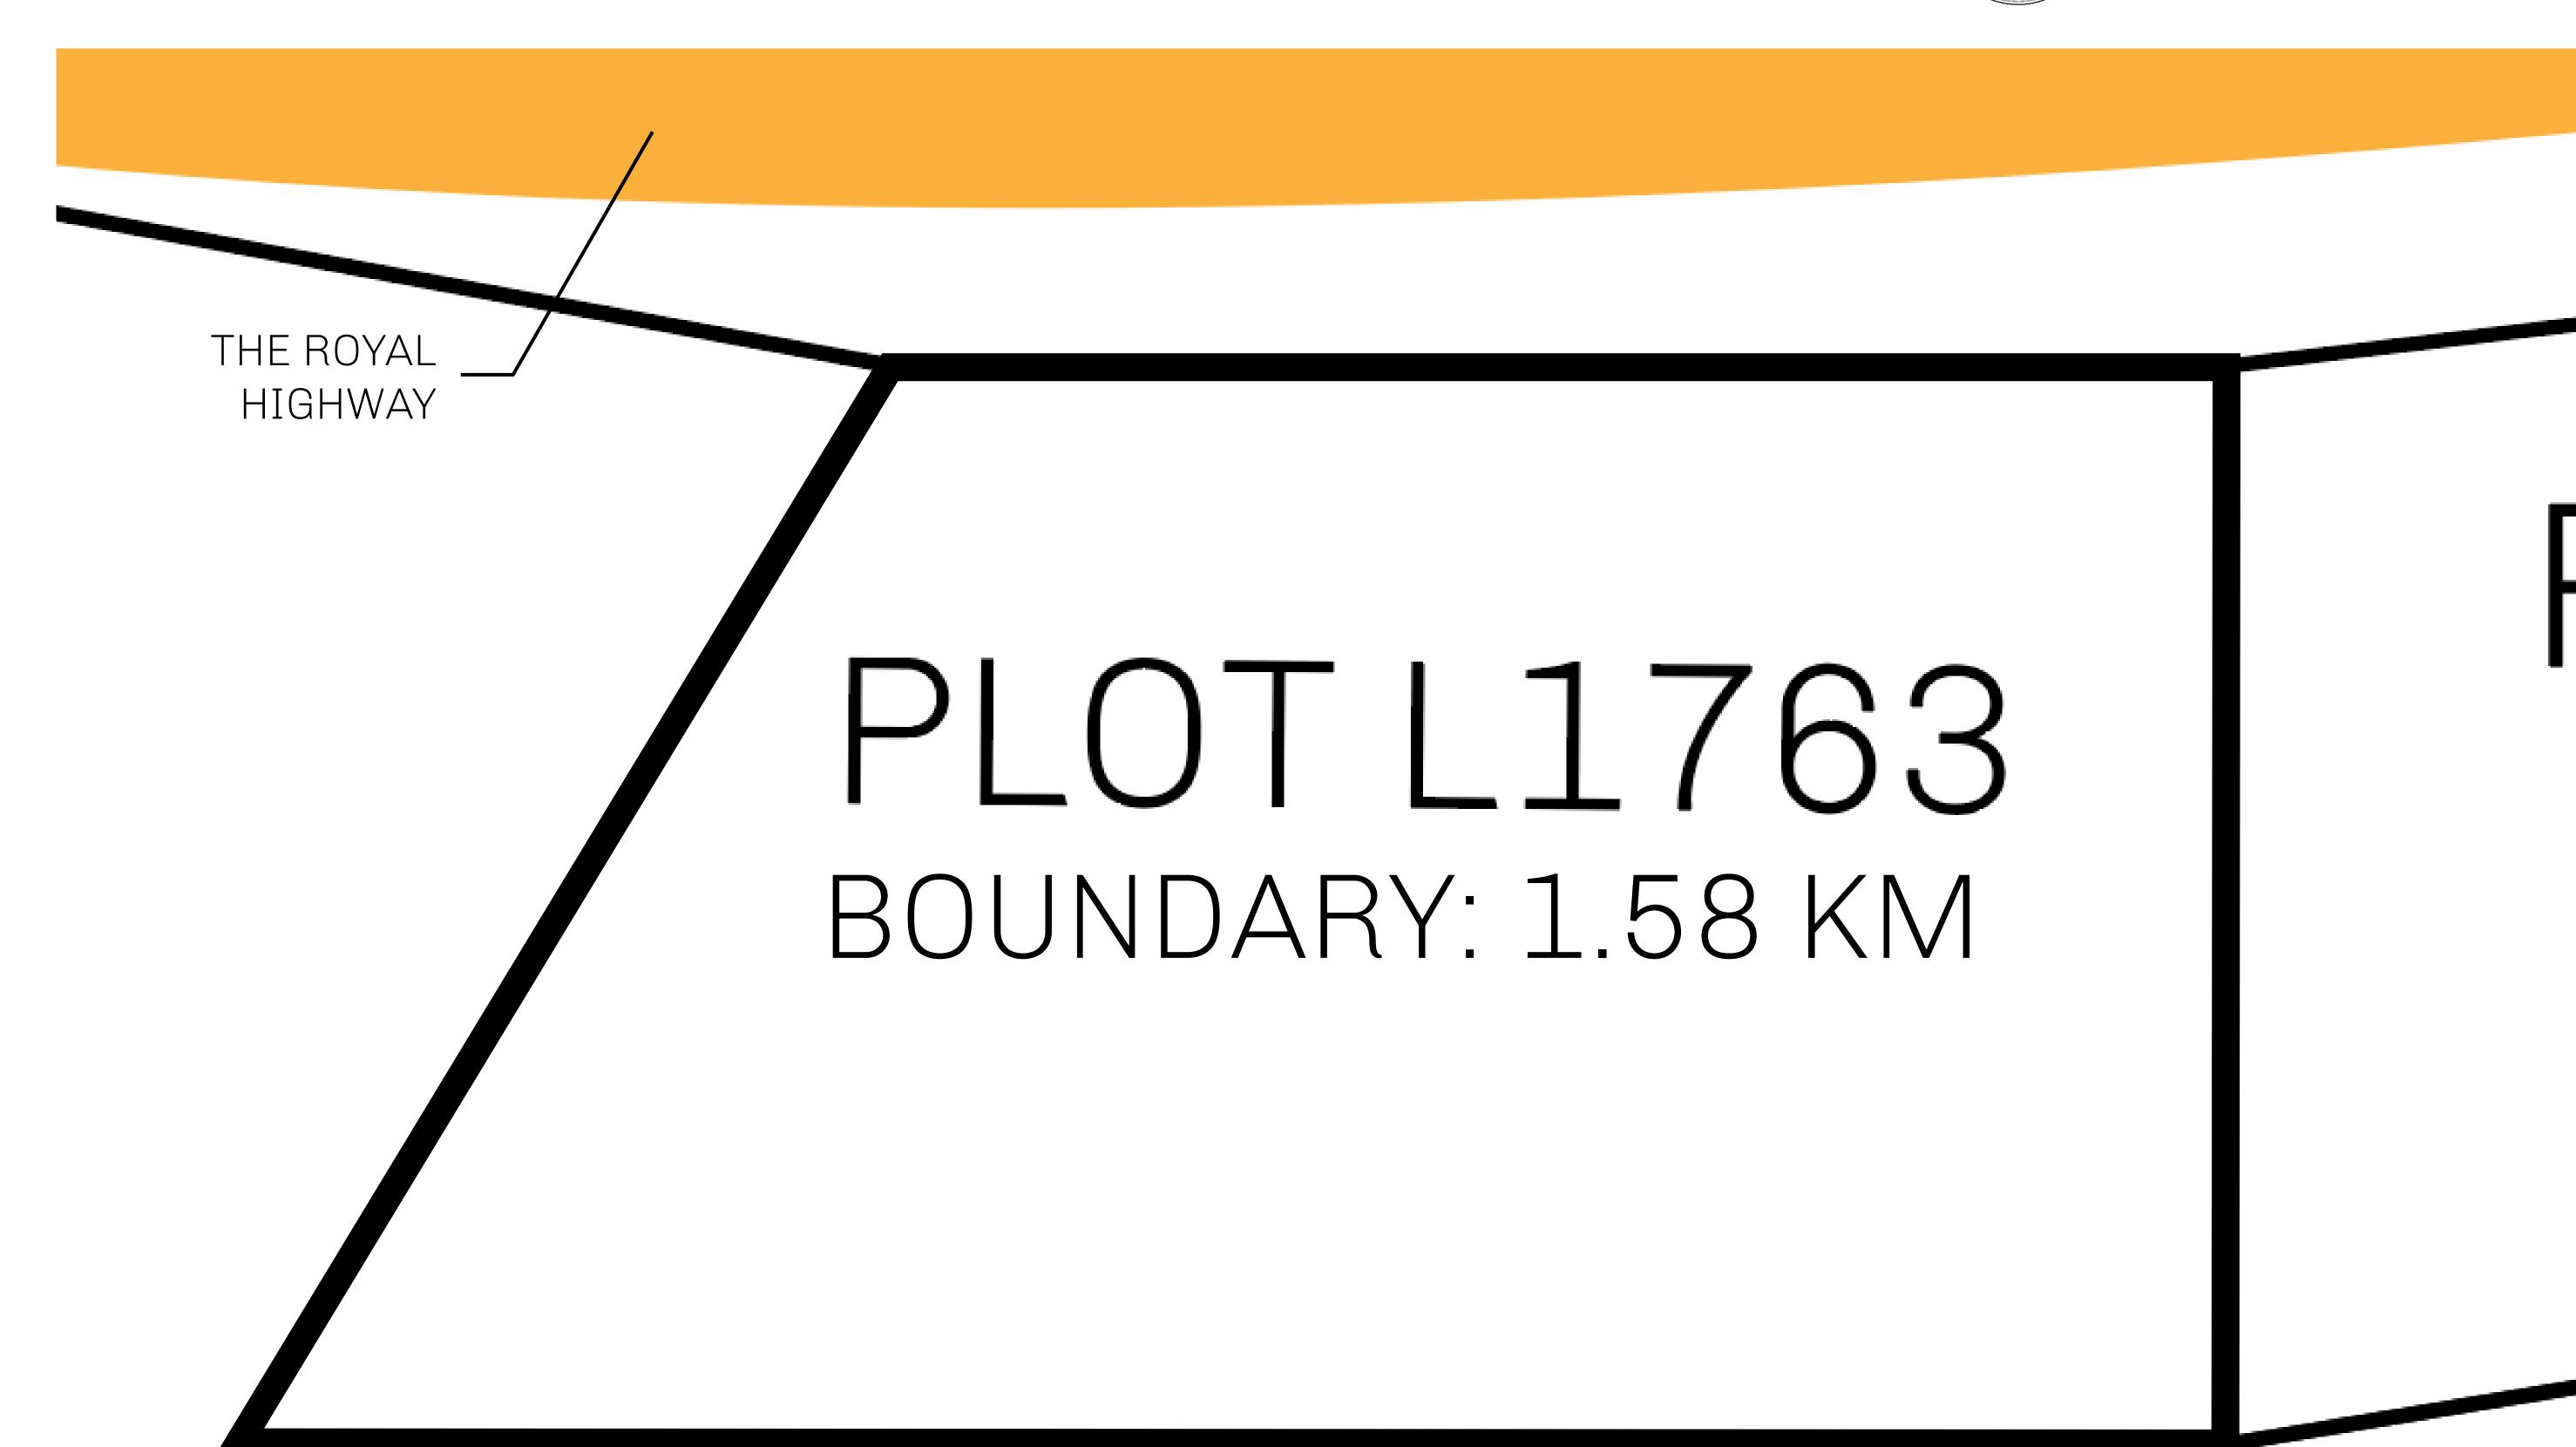

## GEOGRAPHY

COASTLINE 462.64 KM (287.47 MILES)

OCEAN, ROYAUME DE SATOSHI, X BY SL & TERRITORIO LTT ST BORDERS

HIGHEST POINT MOUNT ARES +8120 M

LOWEST POINT NFT PORT 0 M

PLOTS 2284 SCALE 1:50000

## H.M. LNFT Land Registry

17/2 22112

TITLE NUMBER

L1763-221121

ADMINISTRATIVE AREA

THE GREAT EMPIRE

ISSUED 22 November 2021

SCALE 1/50000