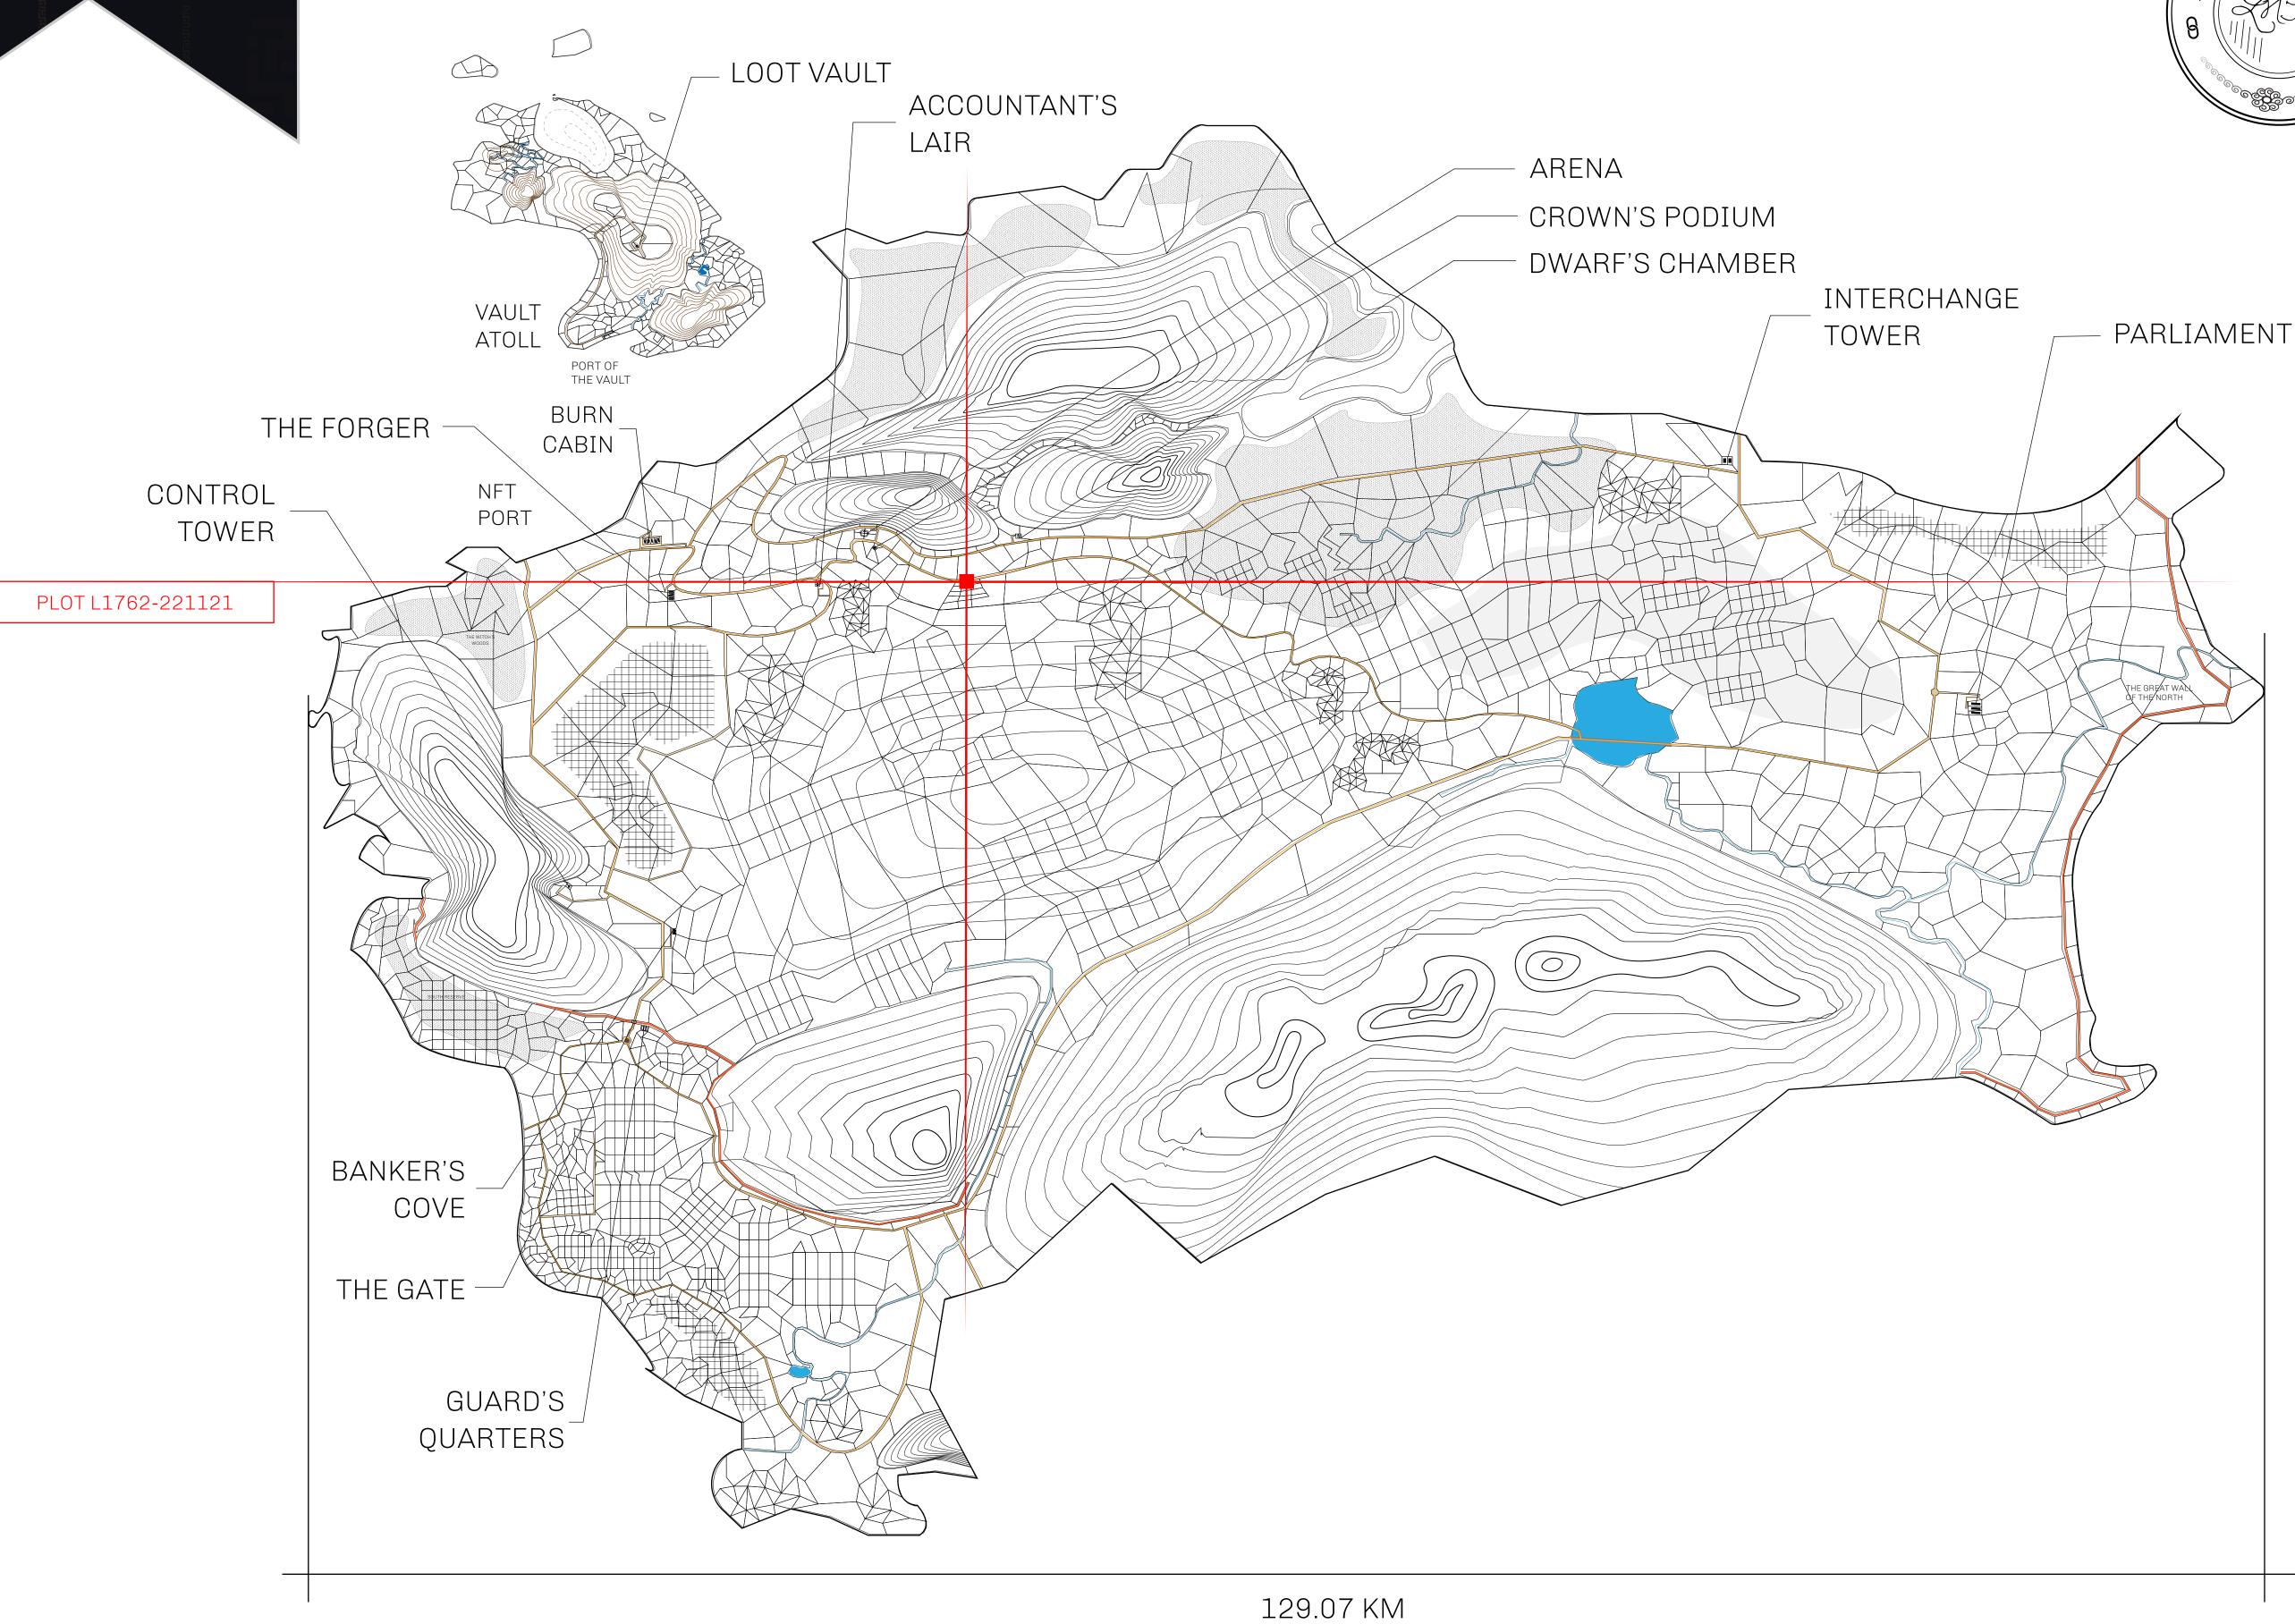

## GEOGRAPHY

COASTLINE 462.64 KM (287.47 MILES)

BORDERS OCEAN, ROYAUME DE SATOSHI, X BY SL & TERRITORIO LTT ST

HIGHEST POINT MOUNT ARES +8120 M

LOWEST POINT NFT PORT 0 M

PLOTS 2284 SCALE 1:50000

## H.M. LNFT Land Registry

TITLE NUMBER L1762-221121

ADMINISTRATIVE AREA

THE GREAT EMPIRE

ISSUED 22 November 2021

SCALE 1/50000

OWNER ENTITLEMENT

Type W-GE: Share of 0.3% of all BUN sales based on number of NFT Stories minted

(rewarded in Credits); Mint 4 NFT Stories

THE ROYAL HIGHWAY

763

PL0TL1762 BOUNDARY: 1.70 KM