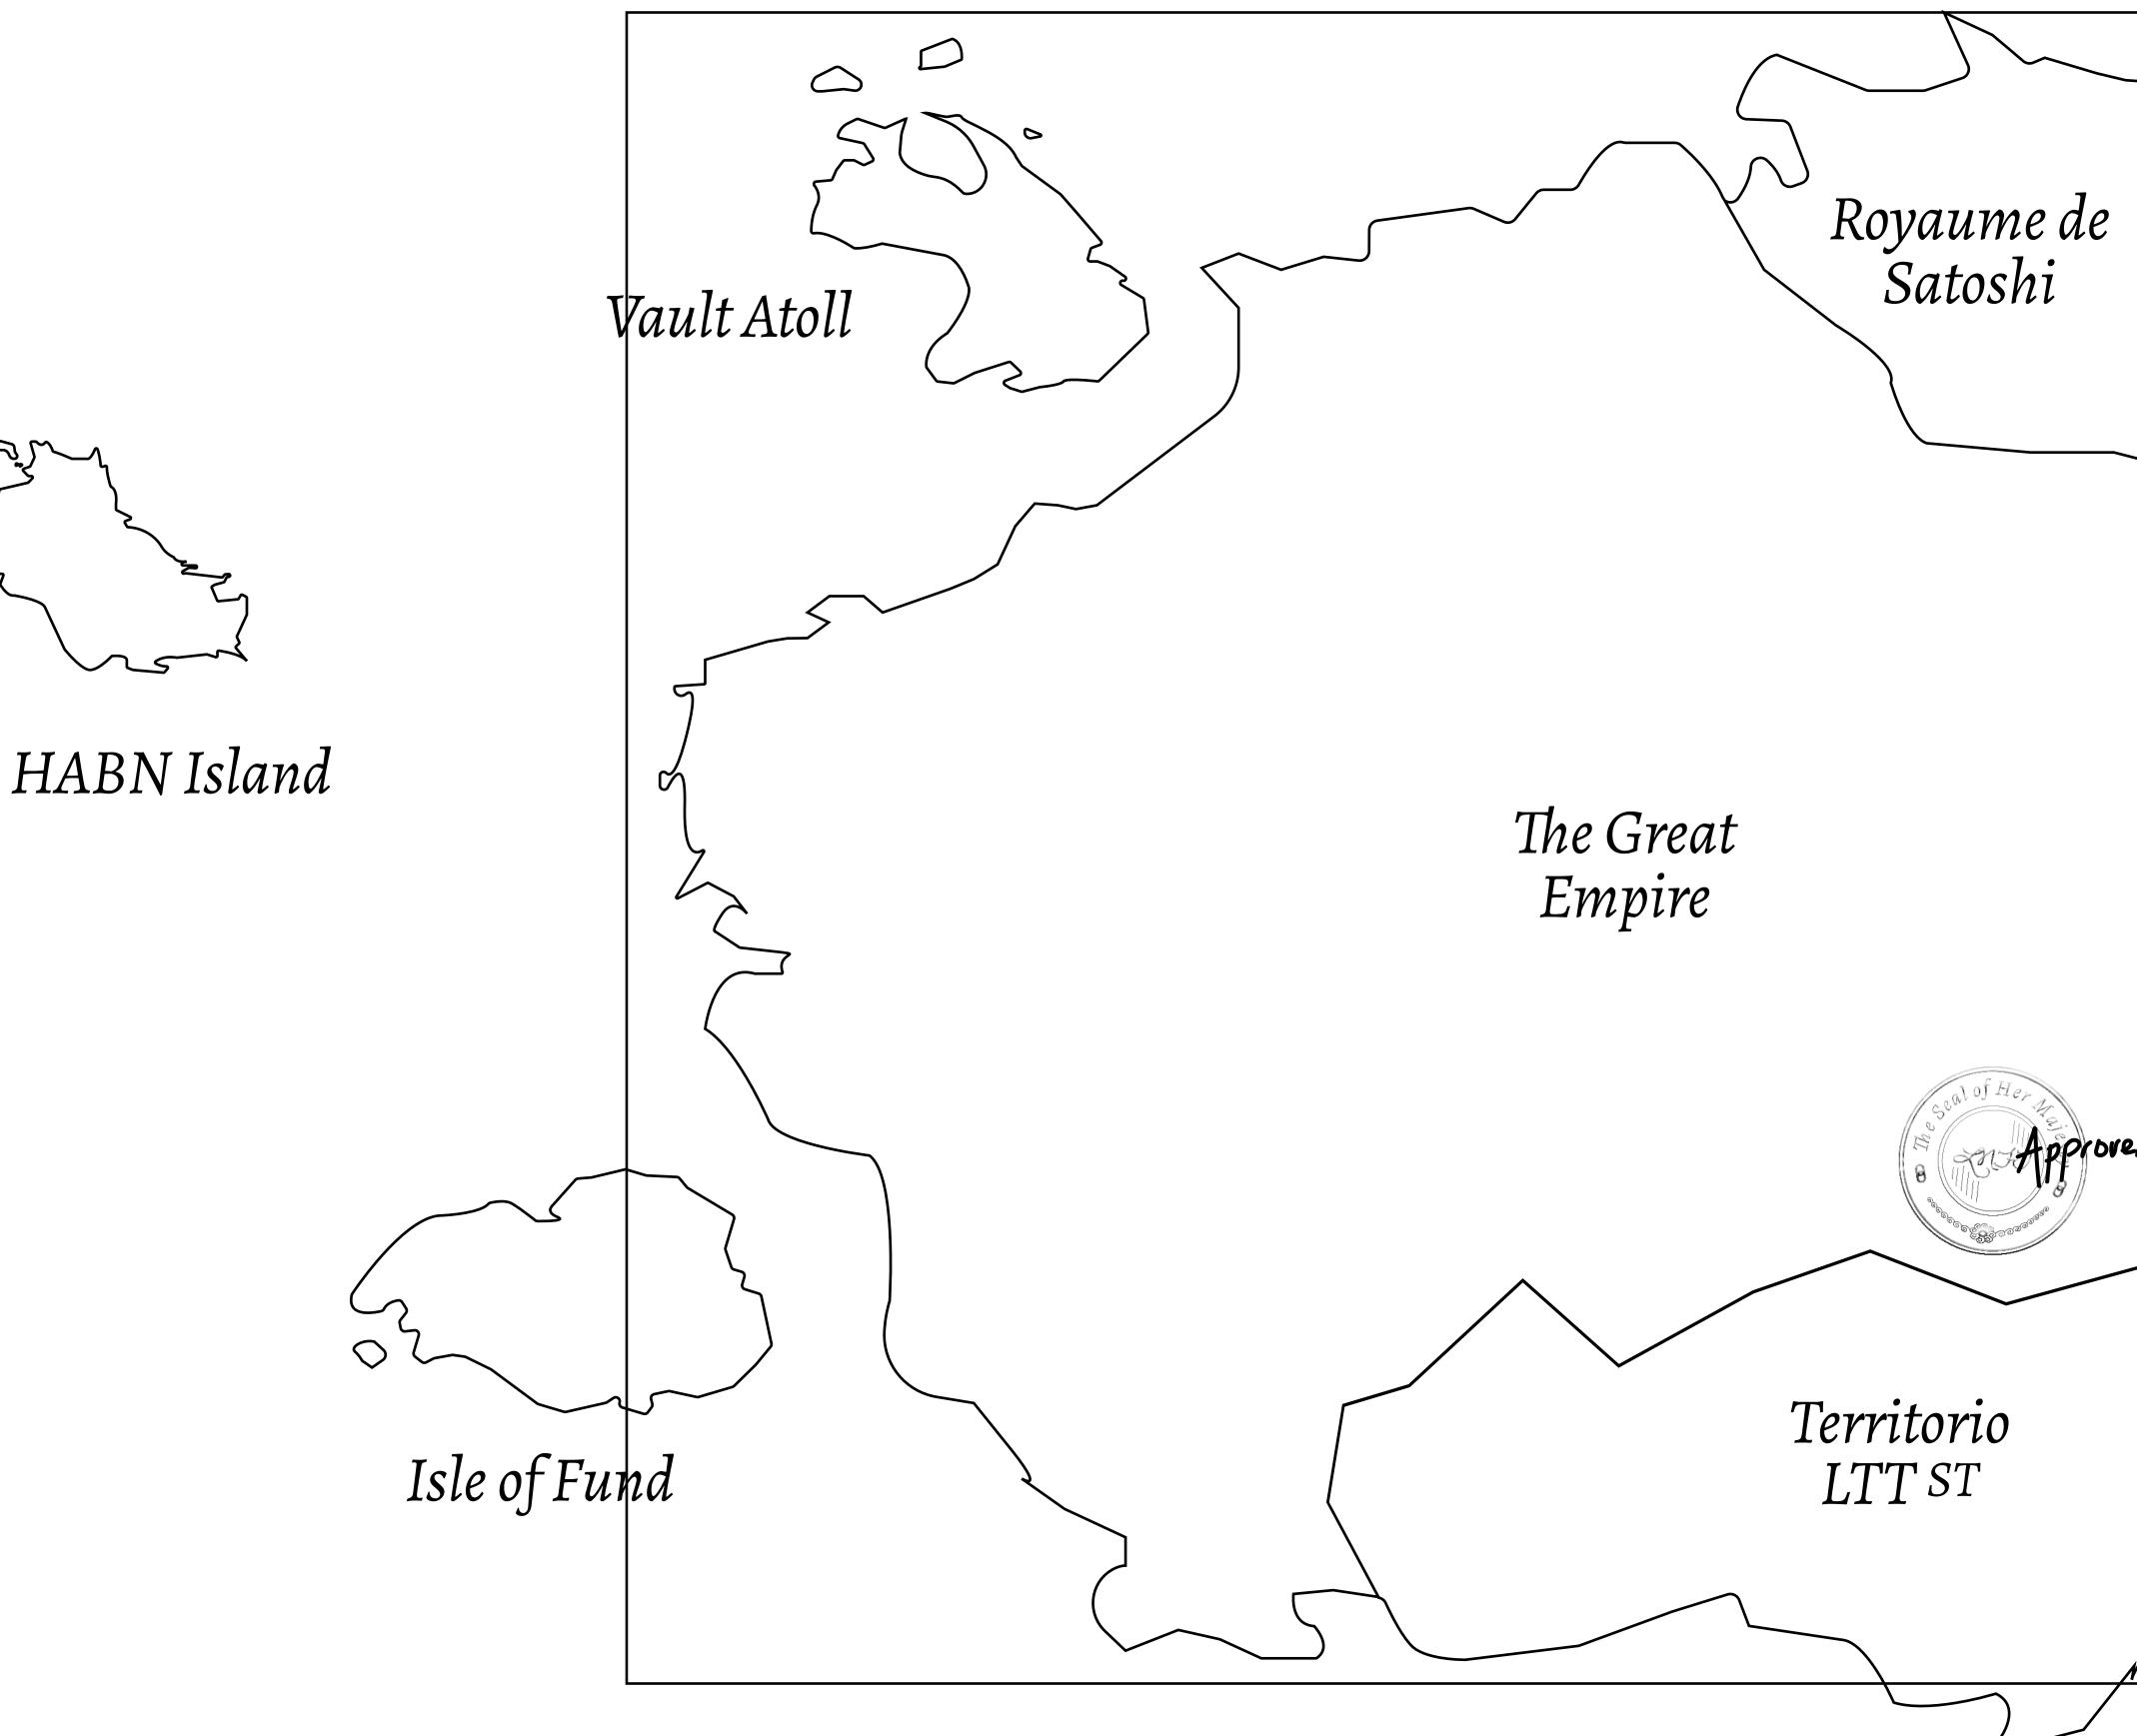

## H.M. LNFT Land Registry

ADMINISTRATIVE AREA

OWNER ENTITLEMENT

**THE GREAT** 

**Type W-GE: Sl** (rewarded in C

|                    |              |                | TITLE NU  | MRER         |           |          |
|--------------------|--------------|----------------|-----------|--------------|-----------|----------|
| <b>Y</b><br>EMPIRE | L1761-221121 |                |           |              |           |          |
|                    | ISSUED       | 22 November    |           | <b>b.j</b> . |           | 1/50000  |
|                    |              | sales based on | number of | f NFT St     | ories min |          |
| Credits); Mint     | 4 INF I Stol |                |           |              |           |          |
|                    |              |                |           |              |           |          |
|                    |              |                |           |              |           |          |
|                    |              |                |           |              |           |          |
|                    |              |                |           |              |           |          |
|                    |              |                |           |              |           |          |
|                    |              |                |           |              |           |          |
|                    |              |                |           |              |           |          |
|                    |              |                |           |              |           |          |
| $\sim$ -           | <b>—</b> 1   |                |           | $\frown$     |           |          |
|                    |              |                |           | h            |           |          |
|                    |              |                | -         |              |           |          |
| ND/                | 4K'          | Y: 1.          | 84        | Kľ           | $\bigvee$ |          |
|                    |              |                |           |              |           |          |
|                    |              |                |           |              |           |          |
|                    |              |                |           |              |           |          |
|                    |              |                |           |              |           |          |
|                    |              |                |           |              |           |          |
|                    |              |                |           |              |           |          |
|                    | $\sim$ –     | <b>—</b> 1     |           |              | 7 (       | \ /      |
| 1 [                |              |                |           |              | ィト        | <b>、</b> |