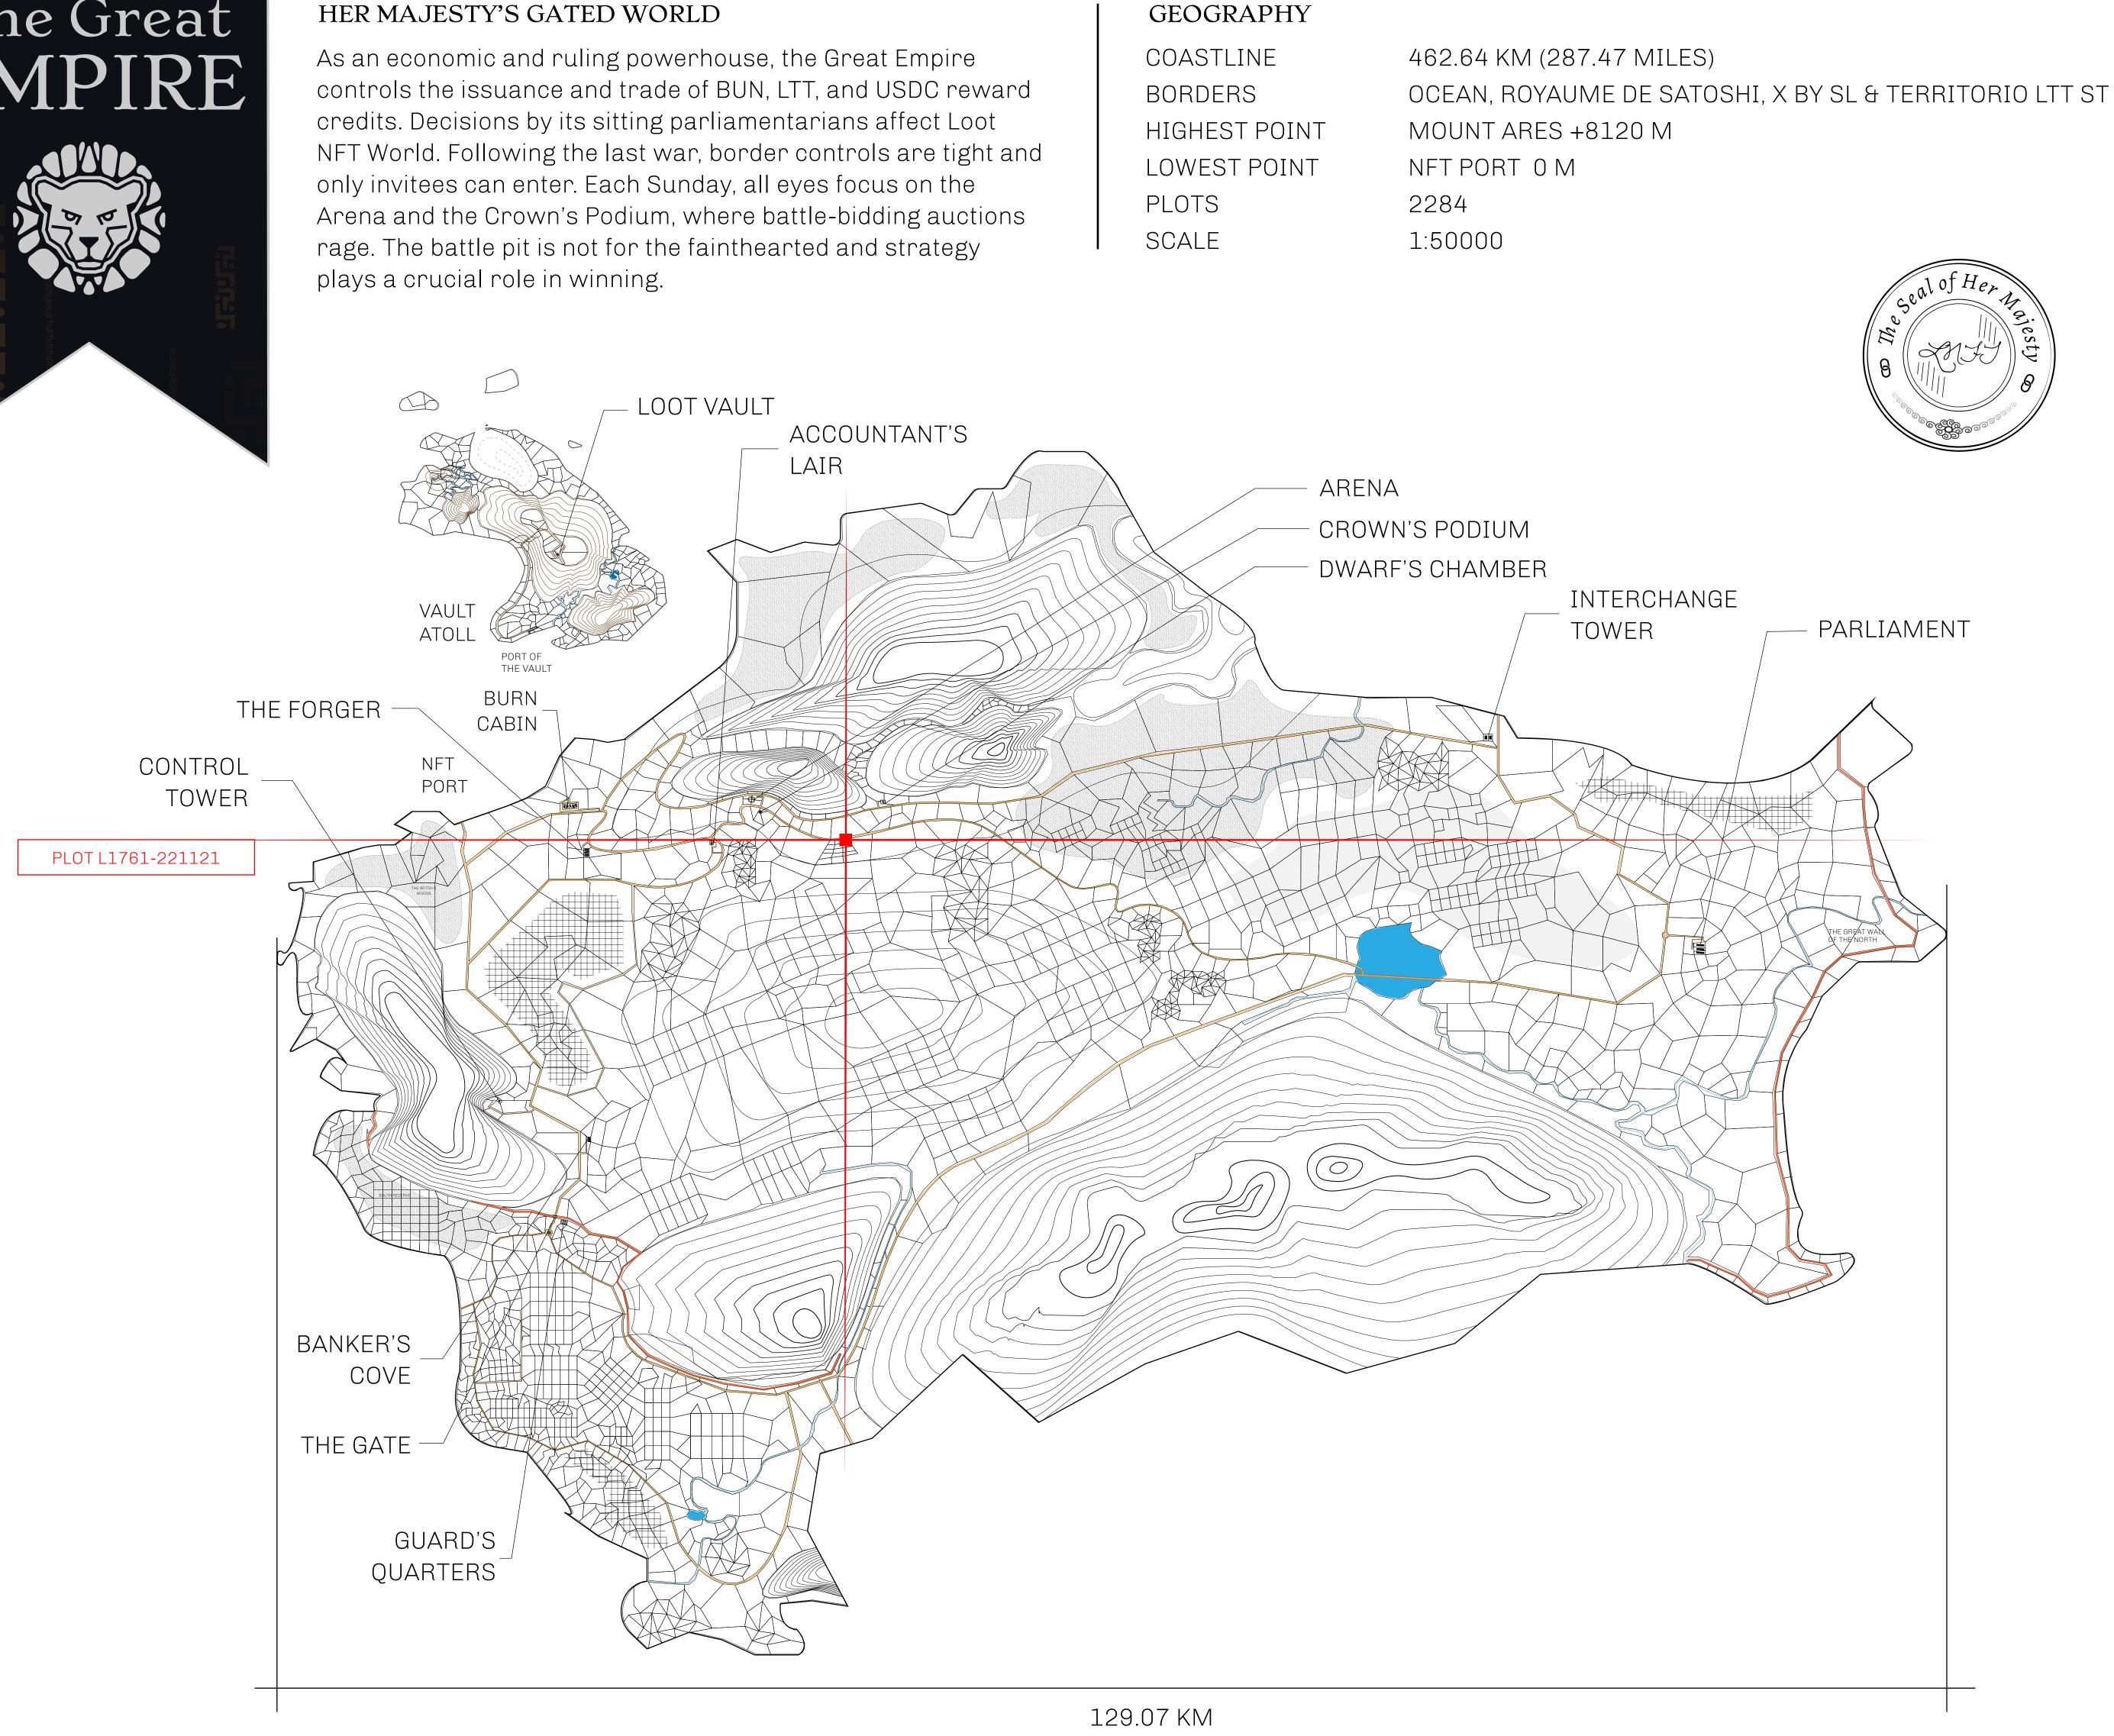

## H.M. LNFT Land Registry

ADMINISTRATIVE AREA

OWNER ENTITLEMENT

**THE GREAT** 

**Type W-GE: Sl** (rewarded in C

|                    |              |                | TITLE NU  | MRER         |           |          |
|--------------------|--------------|----------------|-----------|--------------|-----------|----------|
| <b>Y</b><br>EMPIRE | L1761-221121 |                |           |              |           |          |
|                    | ISSUED       | 22 November    |           | <b>b.j</b> . |           | 1/50000  |
|                    |              | sales based on | number of | f NFT St     | ories min |          |
| Credits); Mint     | 4 INF I Stol |                |           |              |           |          |
|                    |              |                |           |              |           |          |
|                    |              |                |           |              |           |          |
|                    |              |                |           |              |           |          |
|                    |              |                |           |              |           |          |
|                    |              |                |           |              |           |          |
|                    |              |                |           |              |           |          |
|                    |              |                |           |              |           |          |
|                    |              |                |           |              |           |          |
| $\sim$ -           | <b>—</b> 1   |                |           | $\frown$     |           |          |
|                    |              |                |           | h            |           |          |
|                    |              |                | -         |              |           |          |
| ND/                | 4K'          | Y: 1.          | 84        | Kľ           | $\bigvee$ |          |
|                    |              |                |           |              |           |          |
|                    |              |                |           |              |           |          |
|                    |              |                |           |              |           |          |
|                    |              |                |           |              |           |          |
|                    |              |                |           |              |           |          |
|                    |              |                |           |              |           |          |
|                    | $\sim$ –     | <b>—</b> 1     |           |              | 7 (       | \ /      |
| 1 [                |              |                |           |              | ィト        | <b>、</b> |