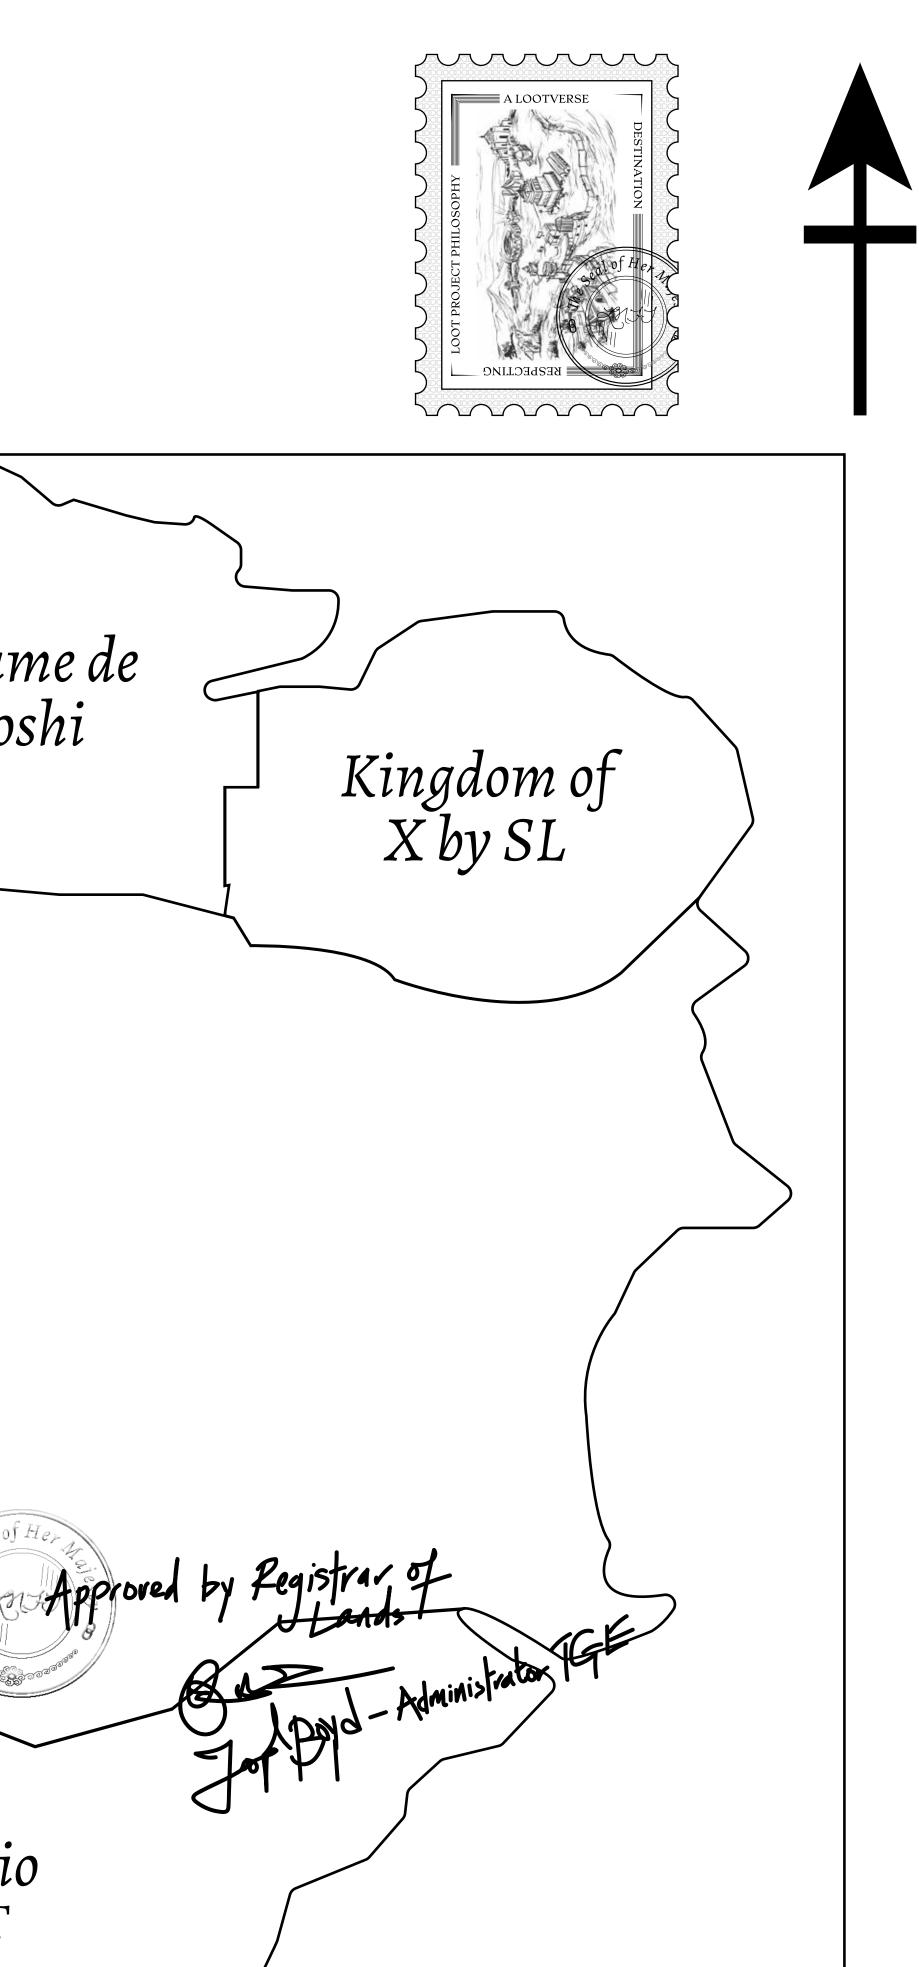

## H.M. LNFT Land Registry

ADMINISTRATIVE AREA

OWNER ENTITLEMENT

**THE GREAT** 

**Type W-GE: Sl** (rewarded in C

|                    |              |                | TITLE NU  | MRER         |           |          |
|--------------------|--------------|----------------|-----------|--------------|-----------|----------|
| <b>Y</b><br>EMPIRE | L1761-221121 |                |           |              |           |          |
|                    | ISSUED       | 22 November    |           | <b>b.j</b> . |           | 1/50000  |
|                    |              | sales based on | number of | f NFT St     | ories min |          |
| Credits); Mint     | 4 INF I Stol |                |           |              |           |          |
|                    |              |                |           |              |           |          |
|                    |              |                |           |              |           |          |
|                    |              |                |           |              |           |          |
|                    |              |                |           |              |           |          |
|                    |              |                |           |              |           |          |
|                    |              |                |           |              |           |          |
|                    |              |                |           |              |           |          |
|                    |              |                |           |              |           |          |
| $\sim$ -           | <b>—</b> 1   |                |           | $\frown$     |           |          |
|                    |              |                |           | h            |           |          |
|                    |              |                | -         |              |           |          |
| ND/                | 4K'          | Y: 1.          | 84        | Kľ           | $\bigvee$ |          |
|                    |              |                |           |              |           |          |
|                    |              |                |           |              |           |          |
|                    |              |                |           |              |           |          |
|                    |              |                |           |              |           |          |
|                    |              |                |           |              |           |          |
|                    |              |                |           |              |           |          |
|                    | $\sim$ –     | <b>—</b> 1     |           |              | 7 (       | \ /      |
| 1 [                |              |                |           |              | ィト        | <b>、</b> |