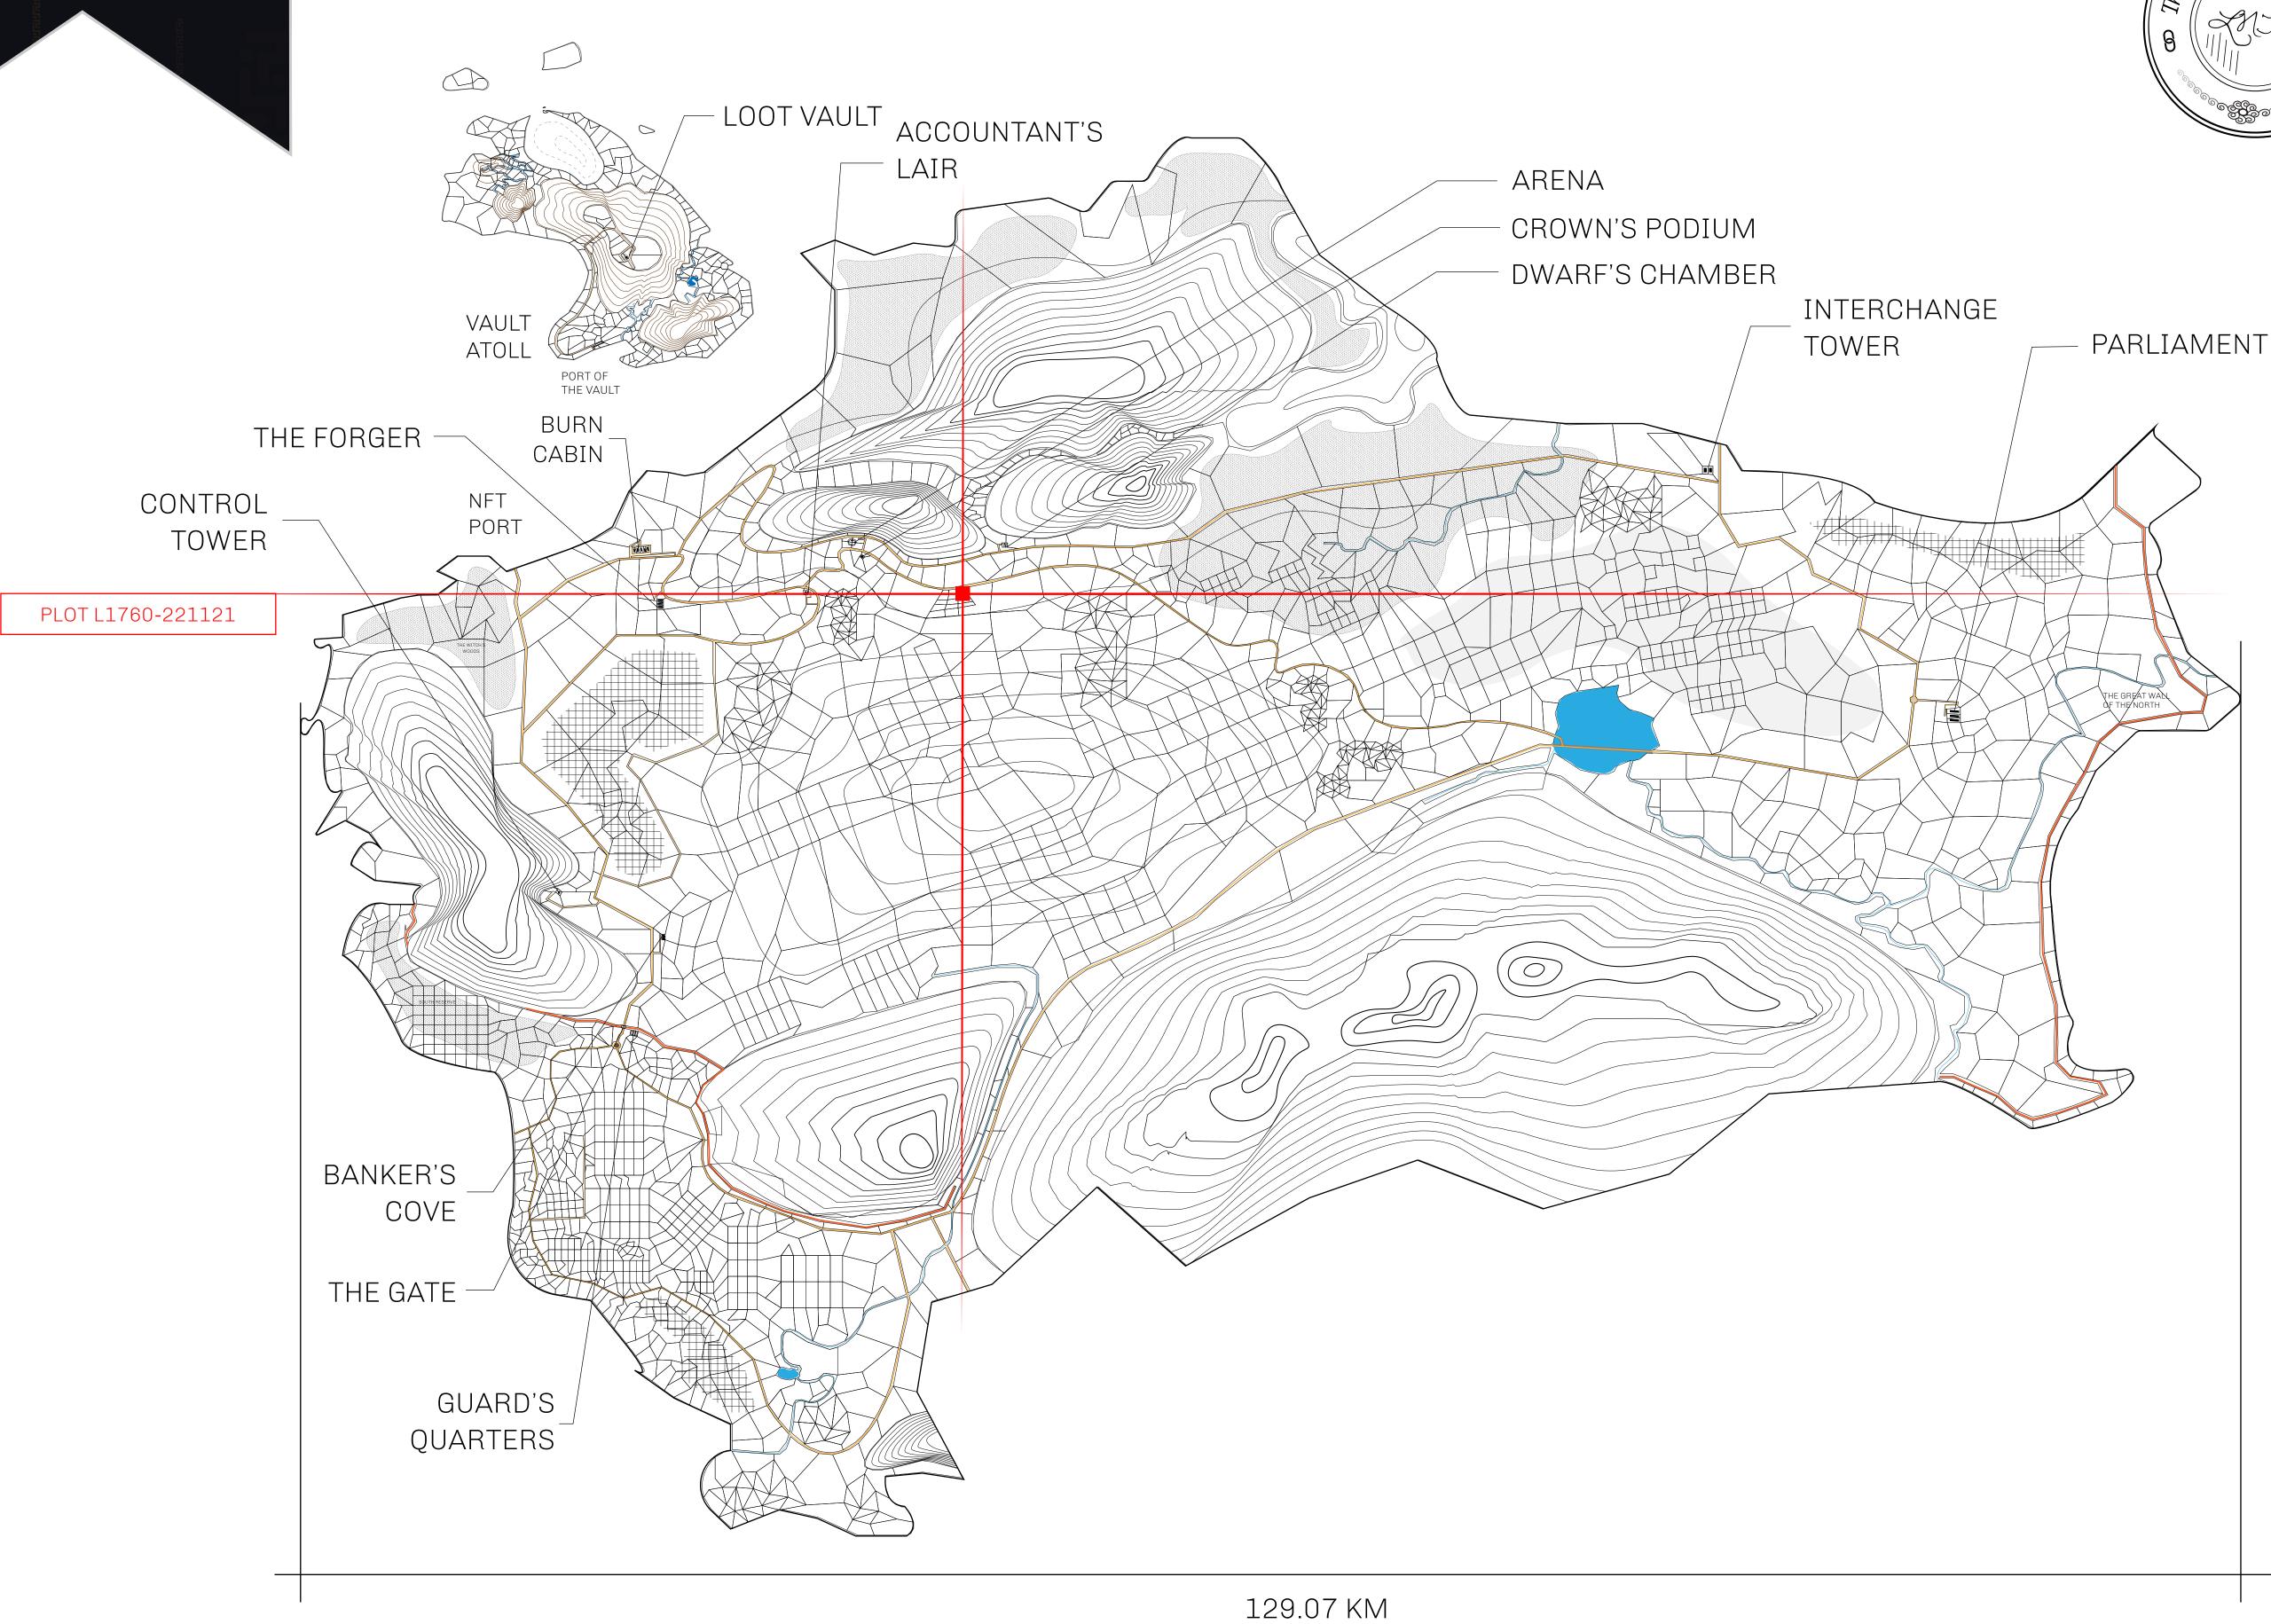

## GEOGRAPHY

COASTLINE 462.64 KM (287.47 MILES)

BORDERS OCEAN, ROYAUME DE SATOSHI, X BY SL & TERRITORIO LTT ST

HIGHEST POINT MOUNT ARES +8120 M

LOWEST POINT NFT PORT 0 M

PLOTS 2284 SCALE 1:50000

## H.M. LNFT Land Registry

L1760-221121

TITLE NUMBER

ADMINISTRATIVE AREA

THE GREAT EMPIRE

ISSUED 22 November 2021

SCALE **1/50000** 

OWNER ENTITLEMENT

Type W-GE: Share of 0.3% of all BUN sales based on number of NFT Stories minted

(rewarded in Credits); Mint 4 NFT Stories

PL0TL1760

BOUNDARY: 2.10 KM

PI()TI1755