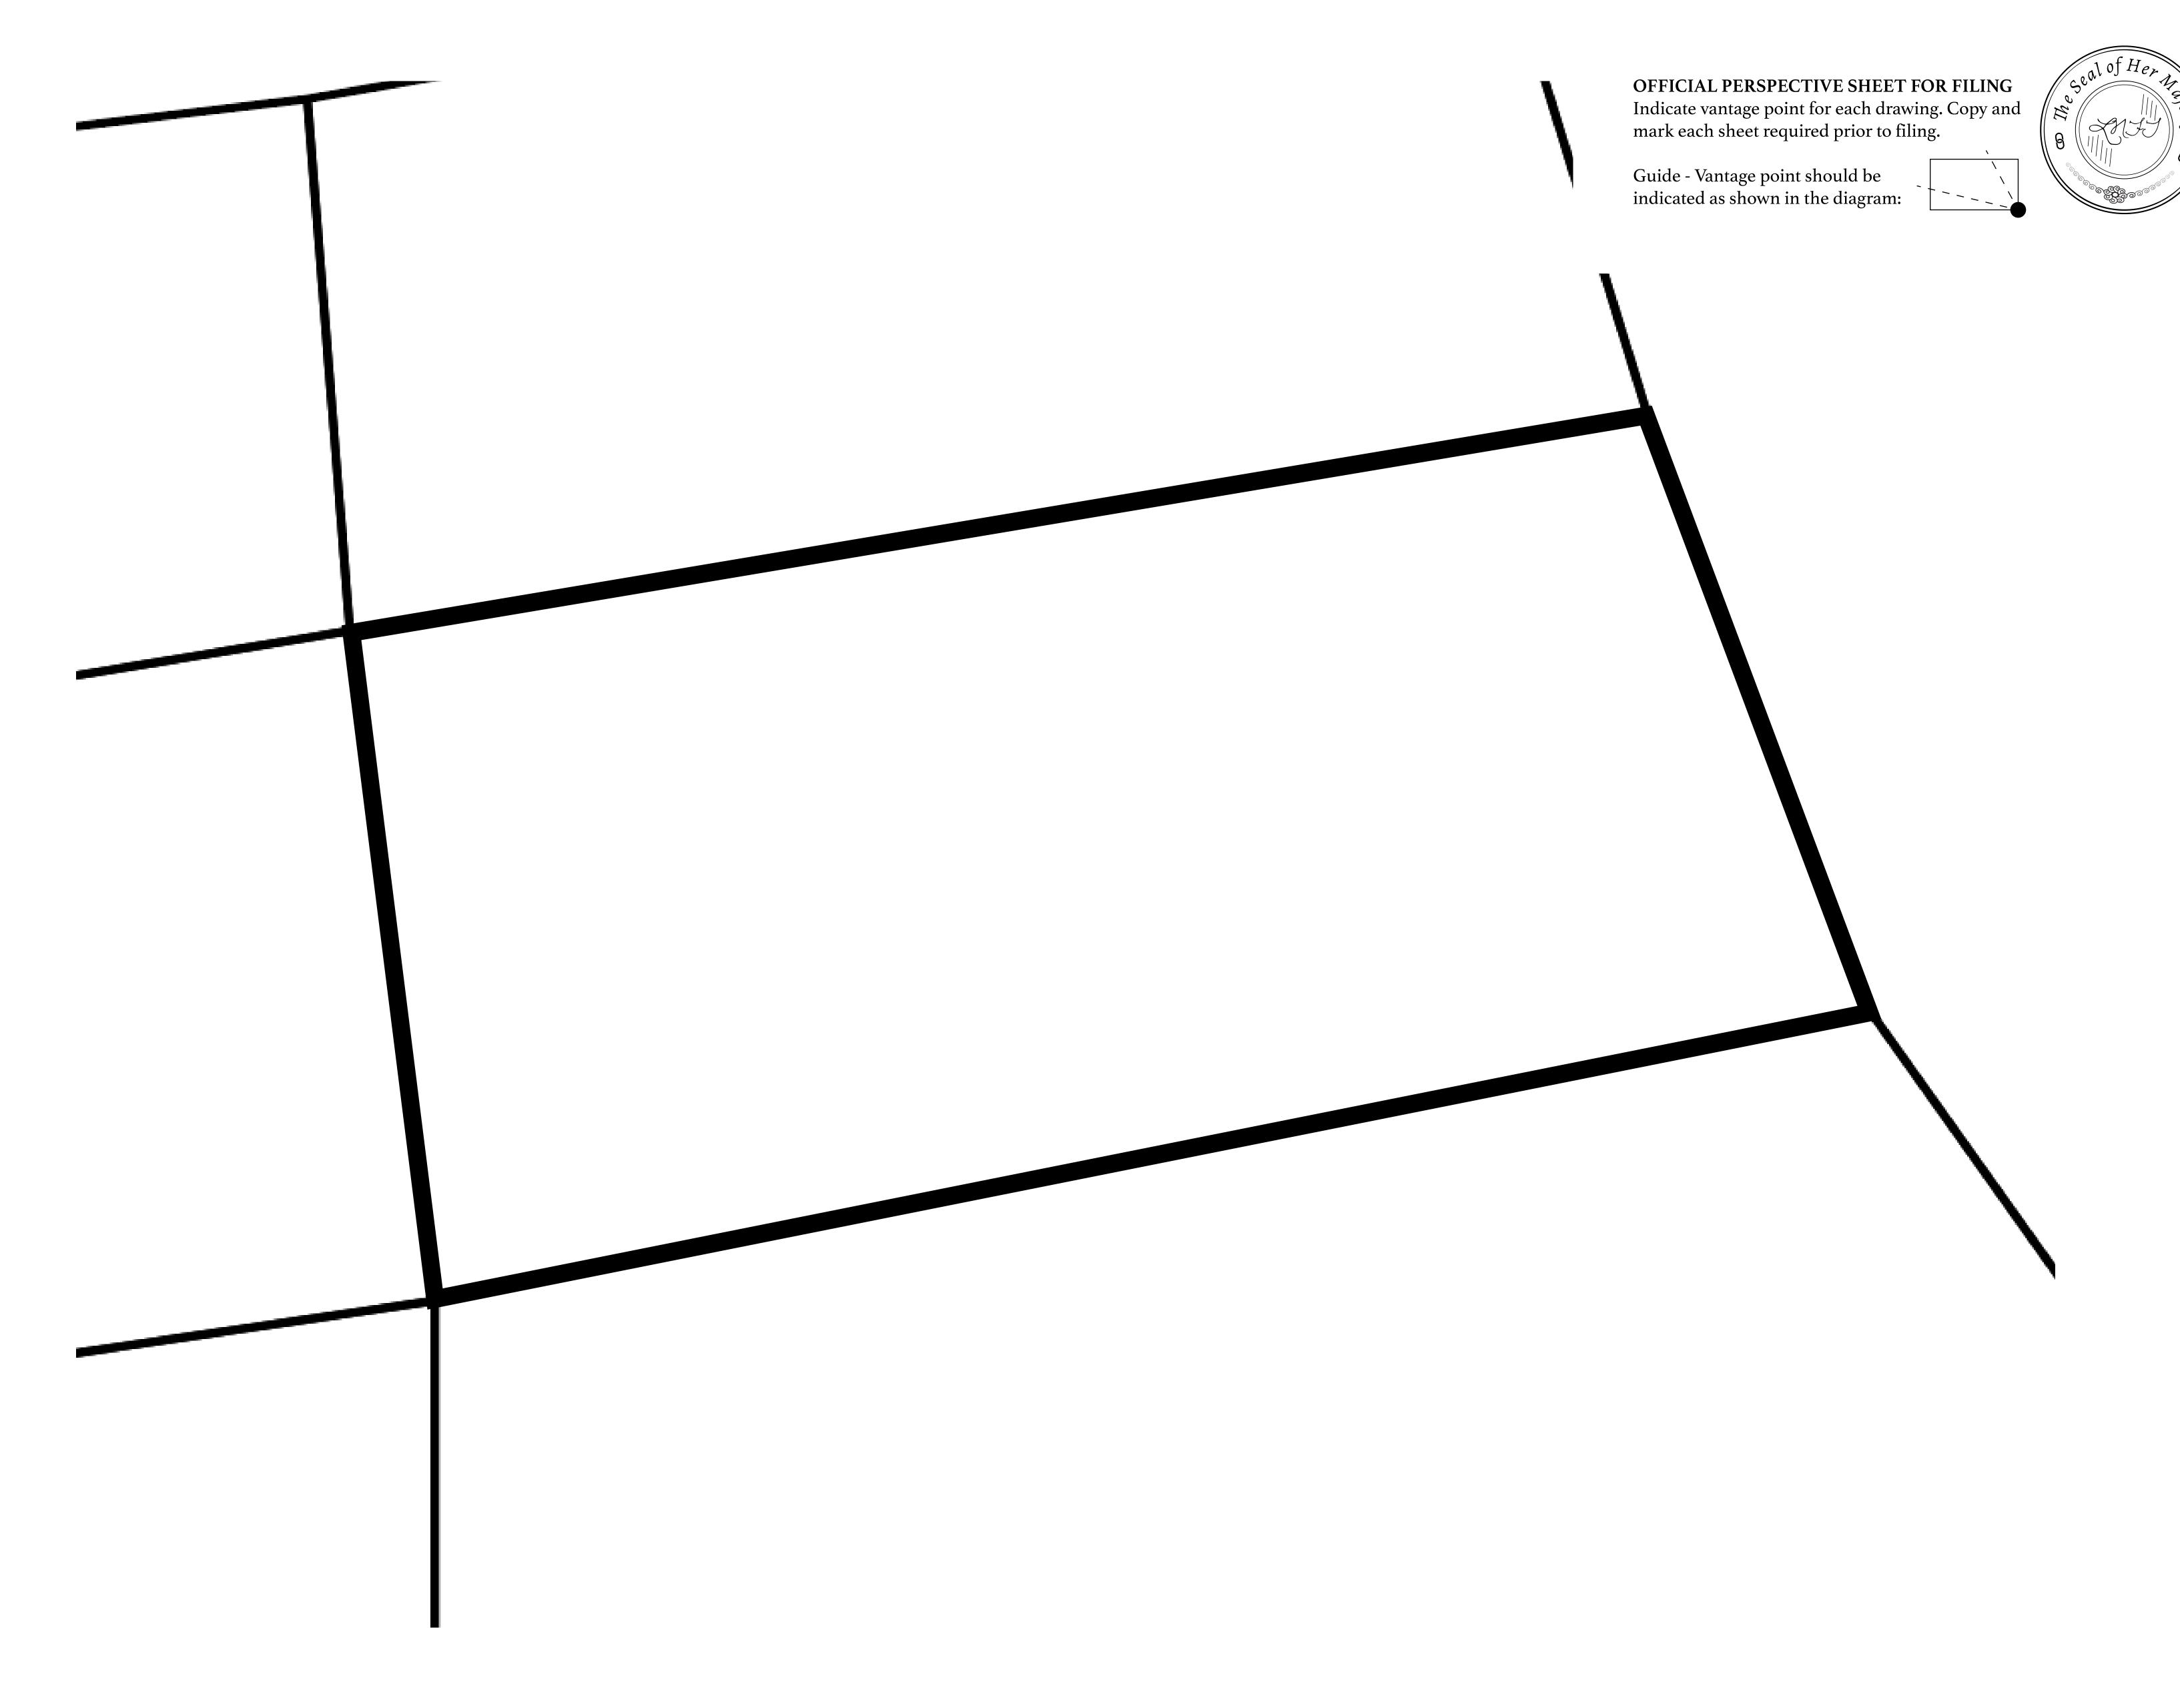

## GEOGRAPHY

COASTLINE 462.64 KM (287.47 MILES)

BORDERS OCEAN, ROYAUME DE SATOSHI, X BY SL & TERRITORIO LTT ST

HIGHEST POINT MOUNT ARES +8120 M

LOWEST POINT NFT PORT 0 M

PLOTS 2284 SCALE 1:50000

## H.M. LNFT Land Registry

L1760-221121

TITLE NUMBER

ADMINISTRATIVE AREA

THE GREAT EMPIRE

ISSUED 22 November 2021

SCALE **1/50000** 

OWNER ENTITLEMENT

Type W-GE: Share of 0.3% of all BUN sales based on number of NFT Stories minted

(rewarded in Credits); Mint 4 NFT Stories

PL0TL1760

BOUNDARY: 2.10 KM

PI()TI1755