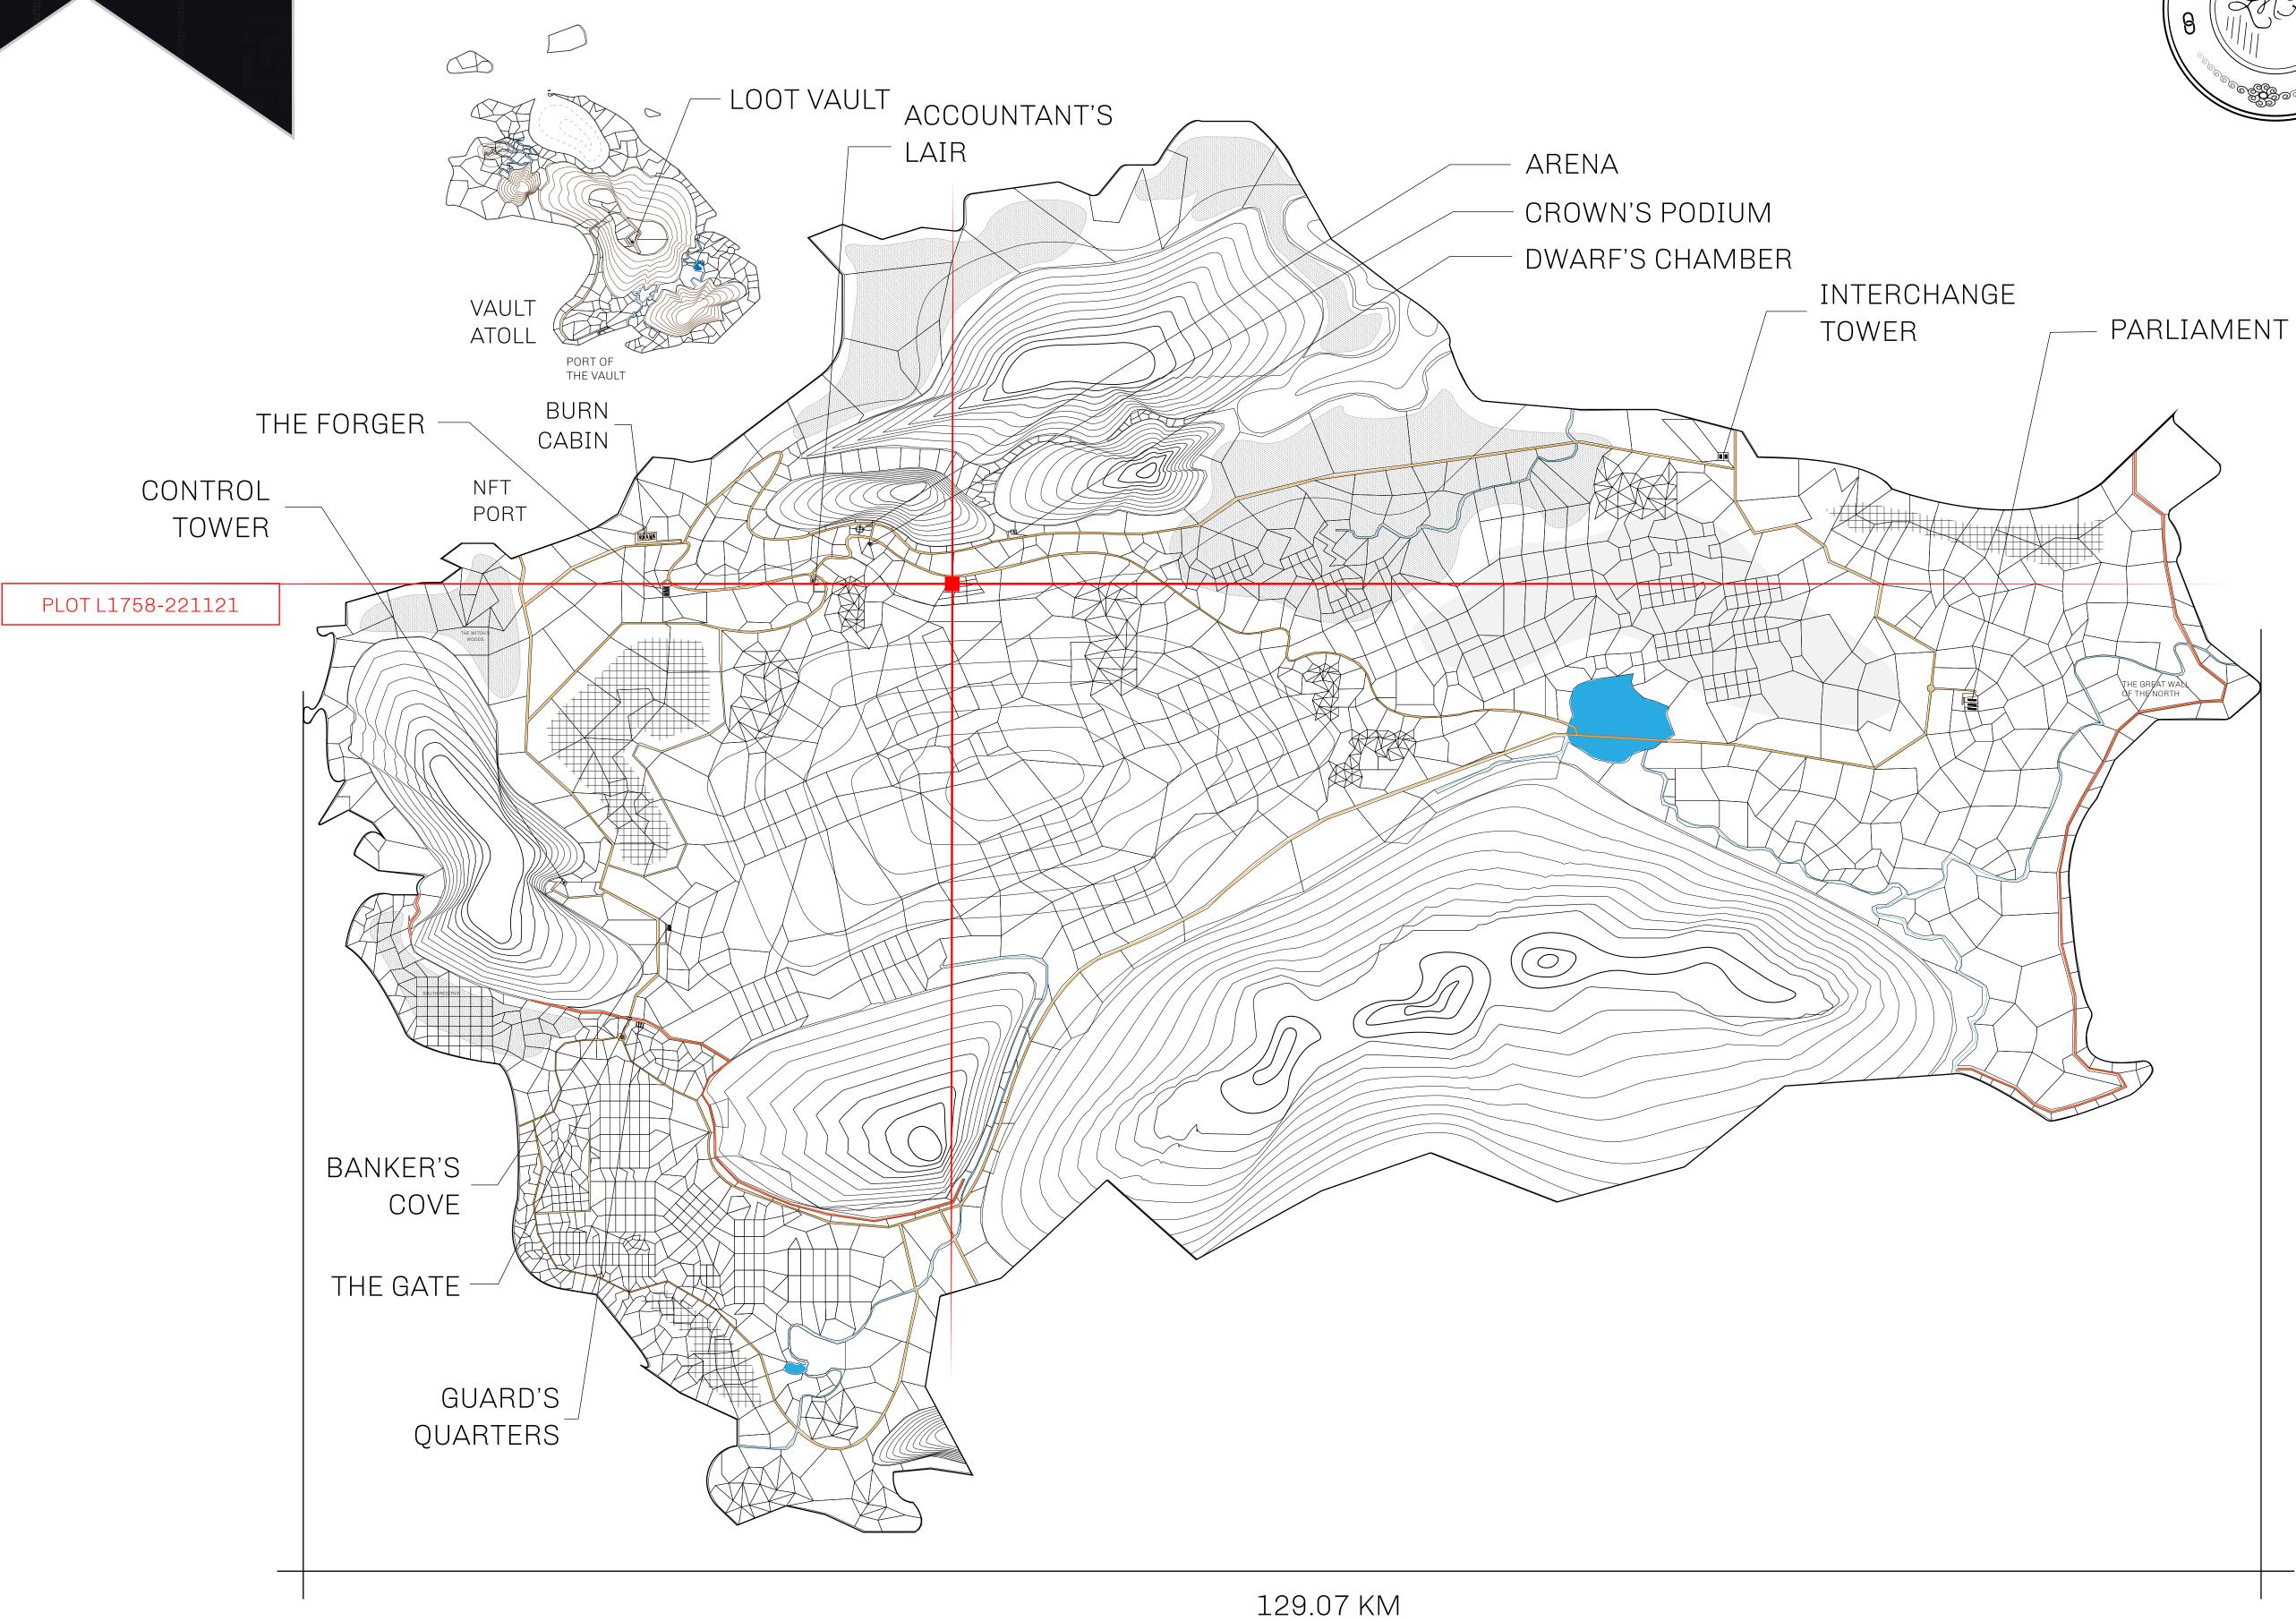

## GEOGRAPHY

COASTLINE 462.64 KM (287.47 MILES)

BORDERS OCEAN, ROYAUME DE SATOSHI, X BY SL & TERRITORIO LTT ST

HIGHEST POINT MOUNT ARES +8120 M

LOWEST POINT NFT PORT 0 M

PLOTS 2284 SCALE 1:50000

## H.M. LNFT Land Registry

TITLE NUMBER

L1758-221121

ADMINISTRATIVE AREA

THE GREAT EMPIRE

ISSUED 22 November 2021

SCALE **1/50000** 

OWNER ENTITLEMENT

Type W-GE: Share of 0.3% of all BUN sales based on number of NFT Stories minted (rewarded in Credits); Mint 4 NFT Stories

BOUNDARY: 2.02 KM

PI()TI1757