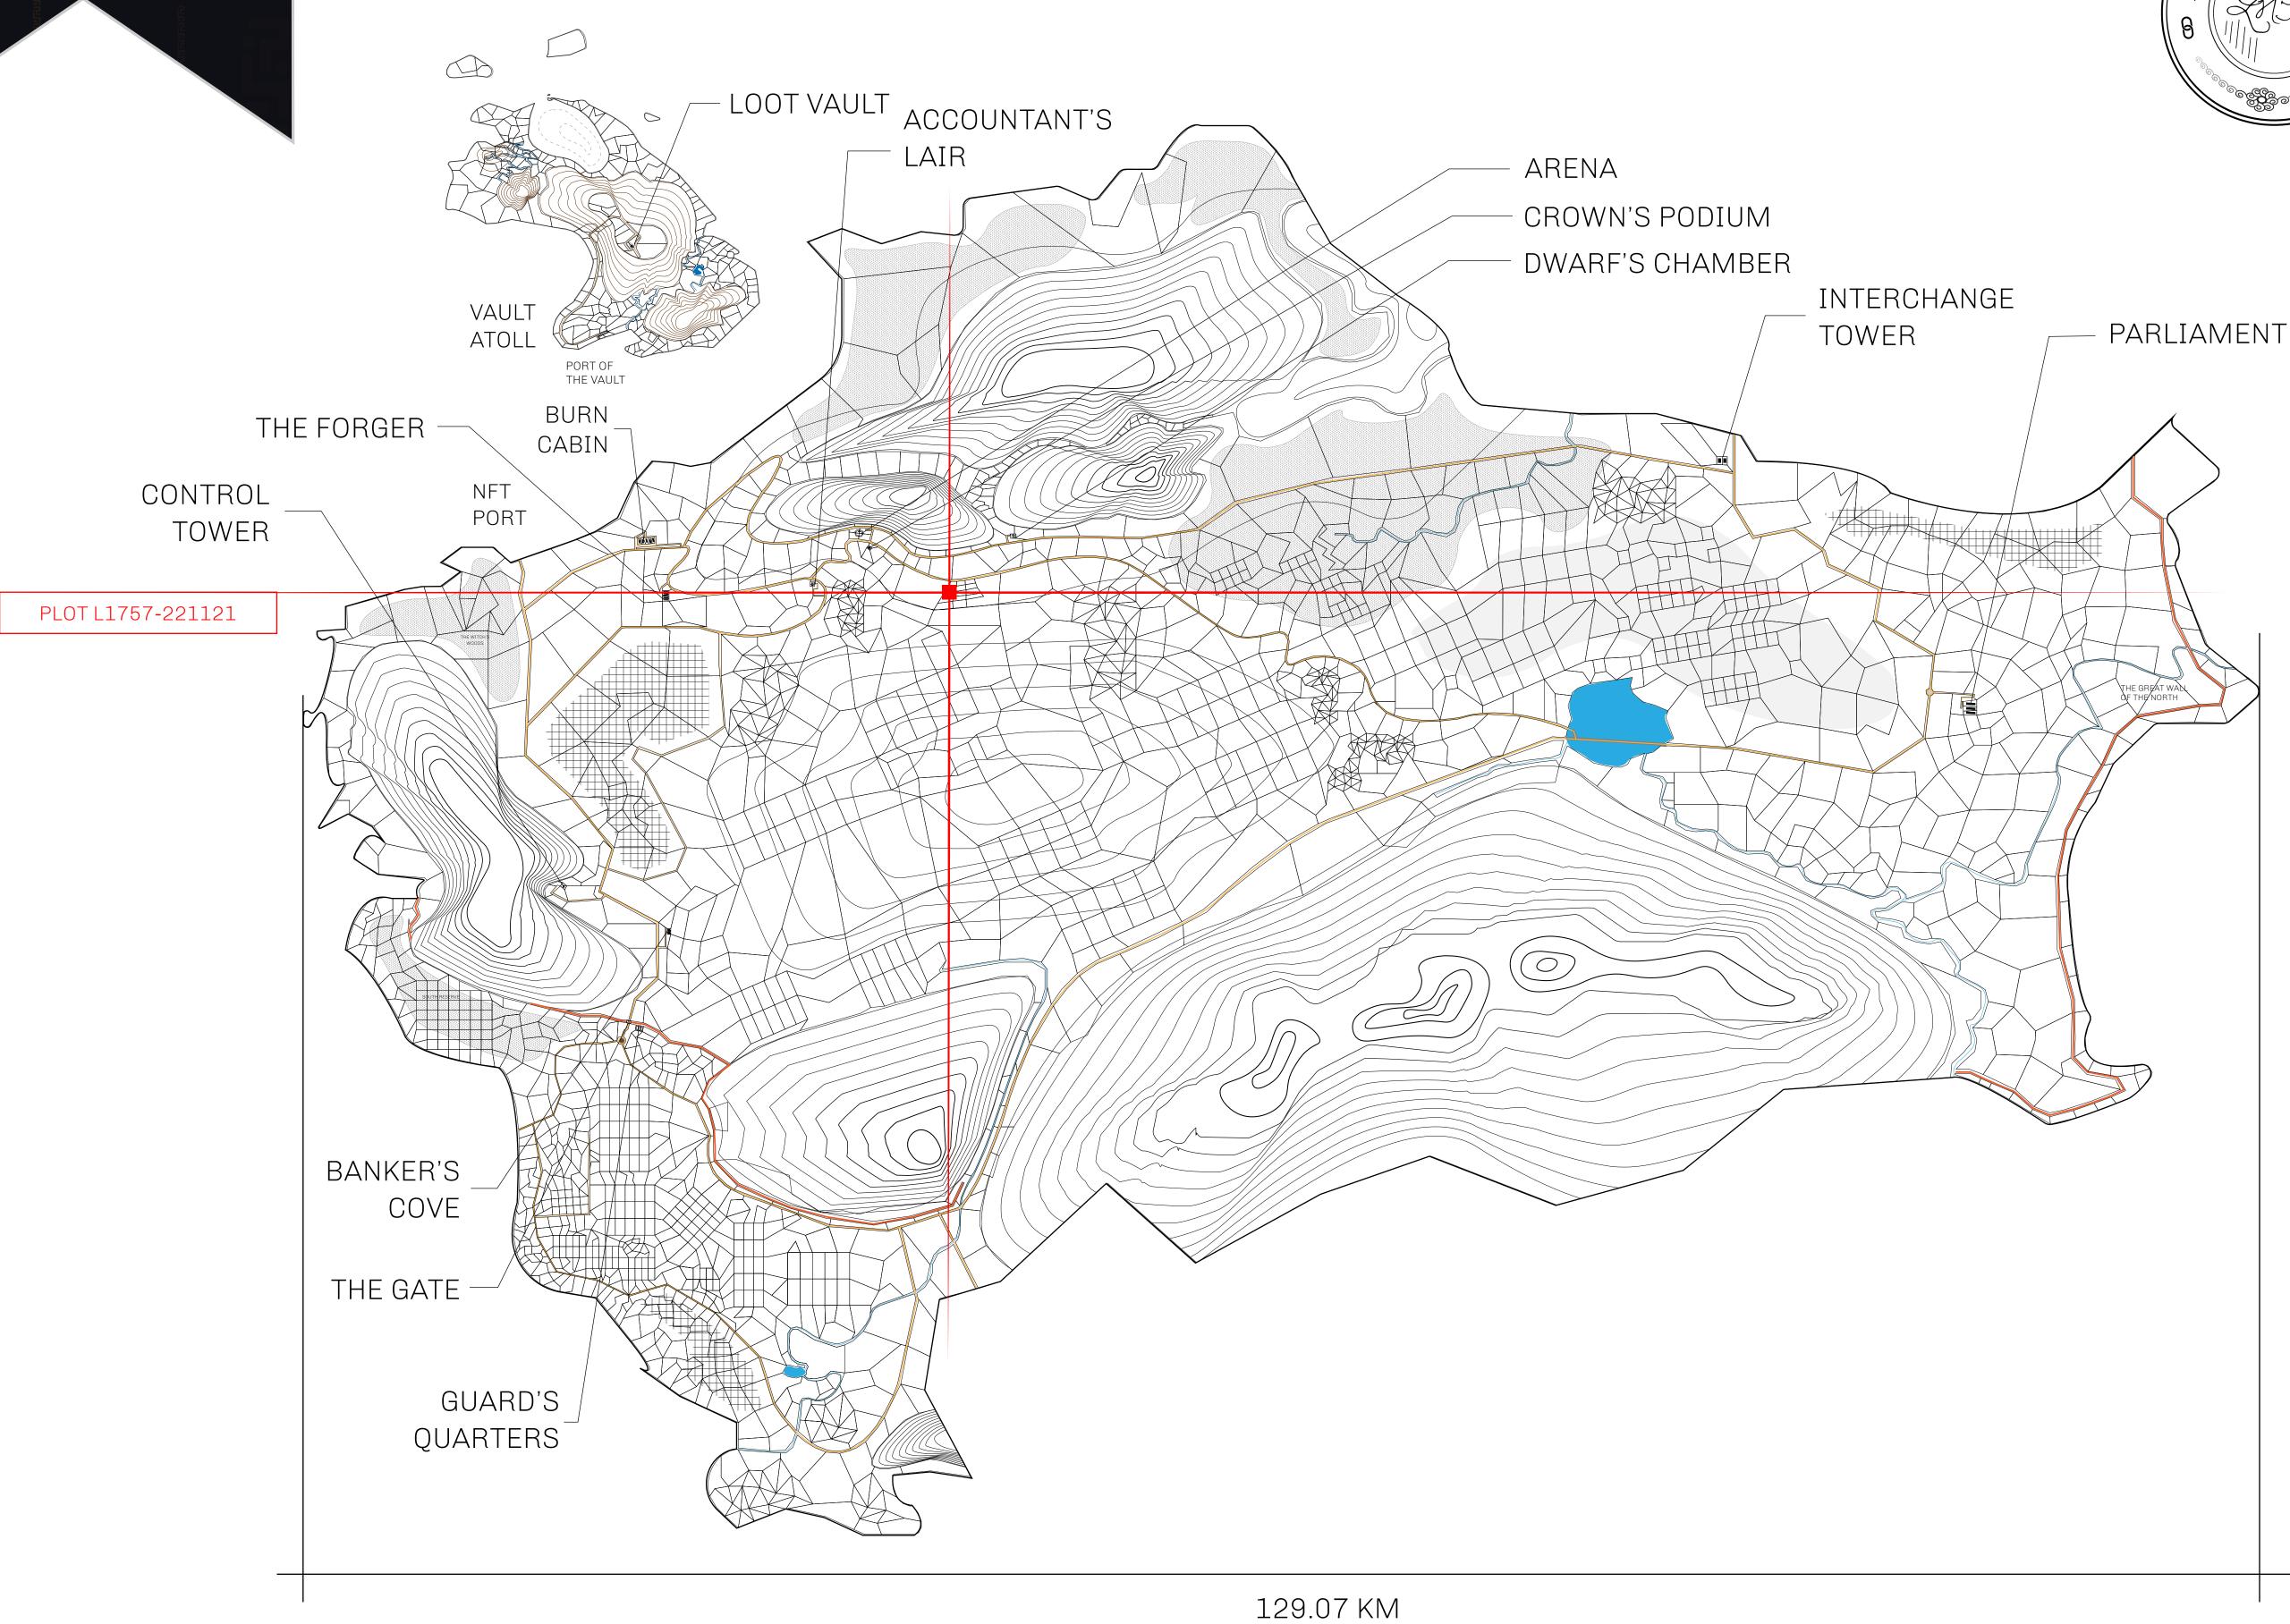

#### **GEOGRAPHY**

COASTLINE 462.64 KM (287.47 MILES)

BORDERS OCEAN, ROYAUME DE SATOSHI, X BY SL & TERRITORIO LTT ST

HIGHEST POINT MOUNT ARES +8120 M

LOWEST POINT NFT PORT 0 M

PLOTS 2284 SCALE 1:50000

### H.M. LNFT Land Registry

TITLE NUMBER

L1757-221121

ADMINISTRATIVE AREA

THE GREAT EMPIRE

ISSUED 22 November 2021

SCALE 1/50000

OWNER ENTITLEMENT

# PL0T L1757

BOUNDARY: 2.16 KM

PL0TL1752