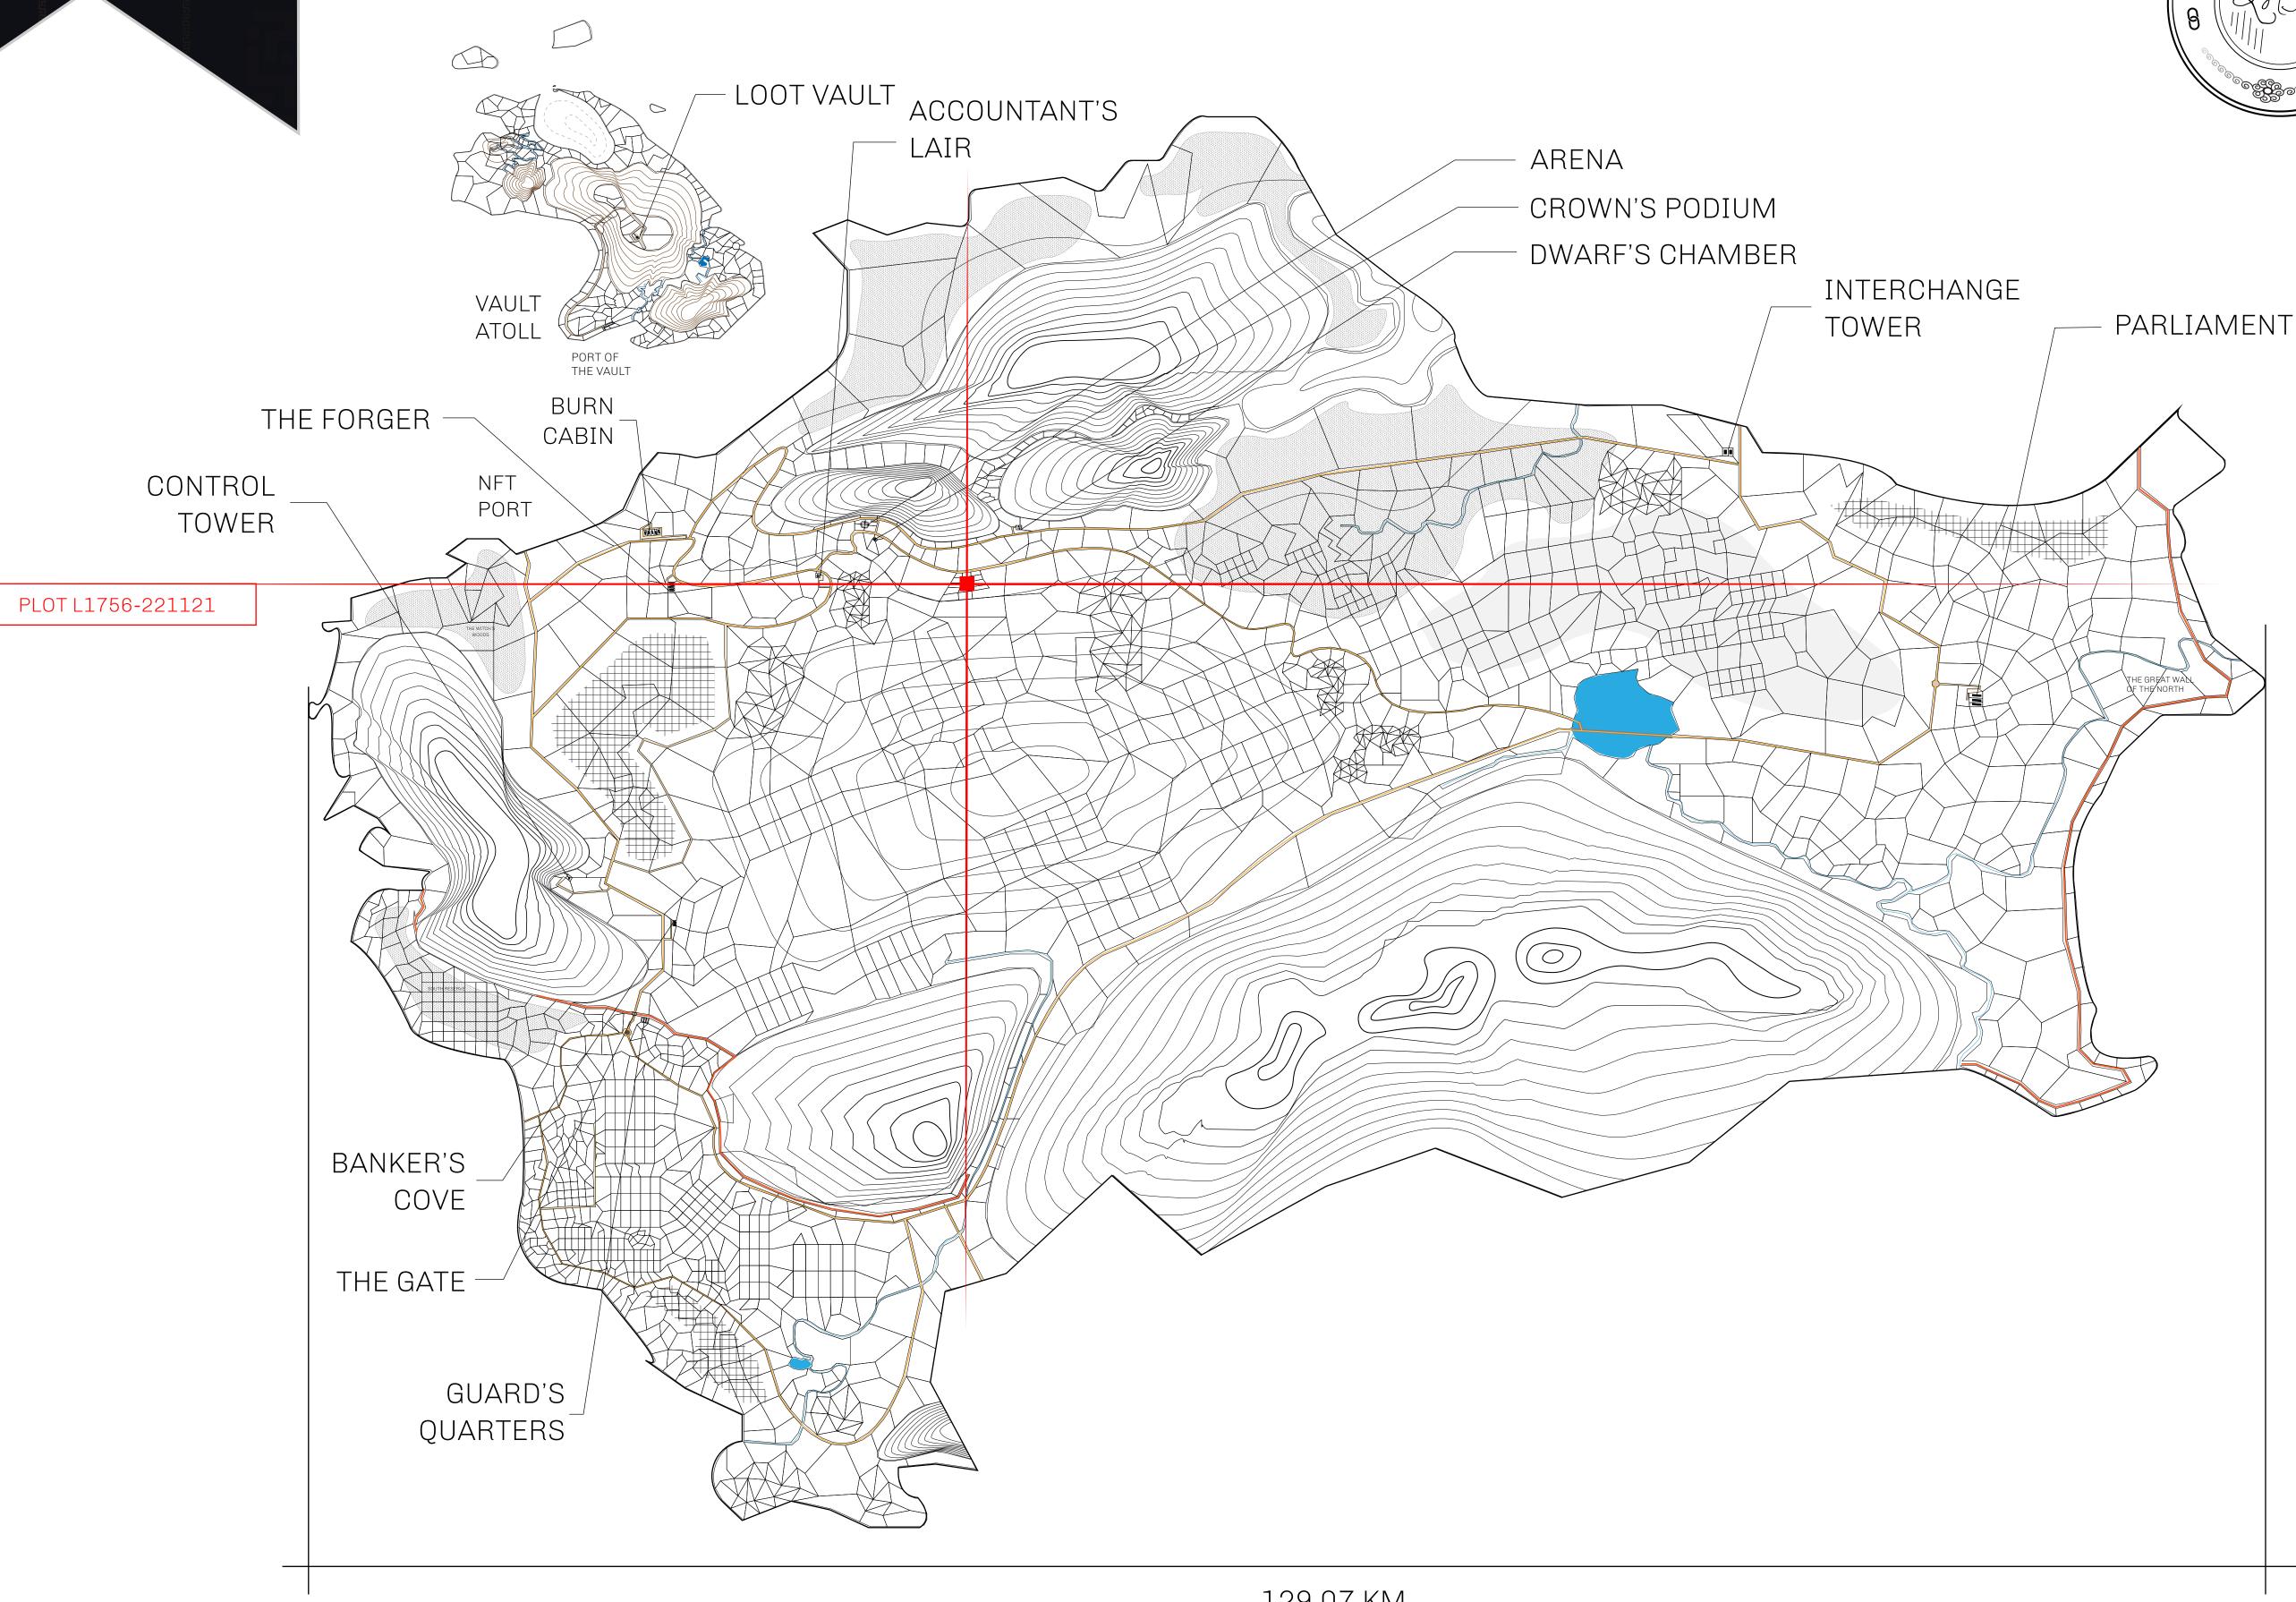

## GEOGRAPHY

COASTLINE 462.64 KM (287.47 MILES)

BORDERS OCEAN, ROYAUME DE SATOSHI, X BY SL & TERRITORIO LTT ST

HIGHEST POINT MOUNT ARES +8120 M

LOWEST POINT NFT PORT 0 M

PLOTS 2284 SCALE 1:50000

 $\cup$ 

## H.M. LNFT Land Registry

L1756-221121

TITLE NUMBER

ADMINISTRATIVE AREA

THE GREAT EMPIRE

ISSUED 22 November 2021

SCALE **1/50000** 

OWNER ENTITLEMENT

Type W-GE: Share of 0.3% of all BUN sales based on number of NFT Stories minted

(rewarded in Credits); Mint 4 NFT Stories

PL0T L1756 BOUNDARY: 2.16 KM

PI()TI1753