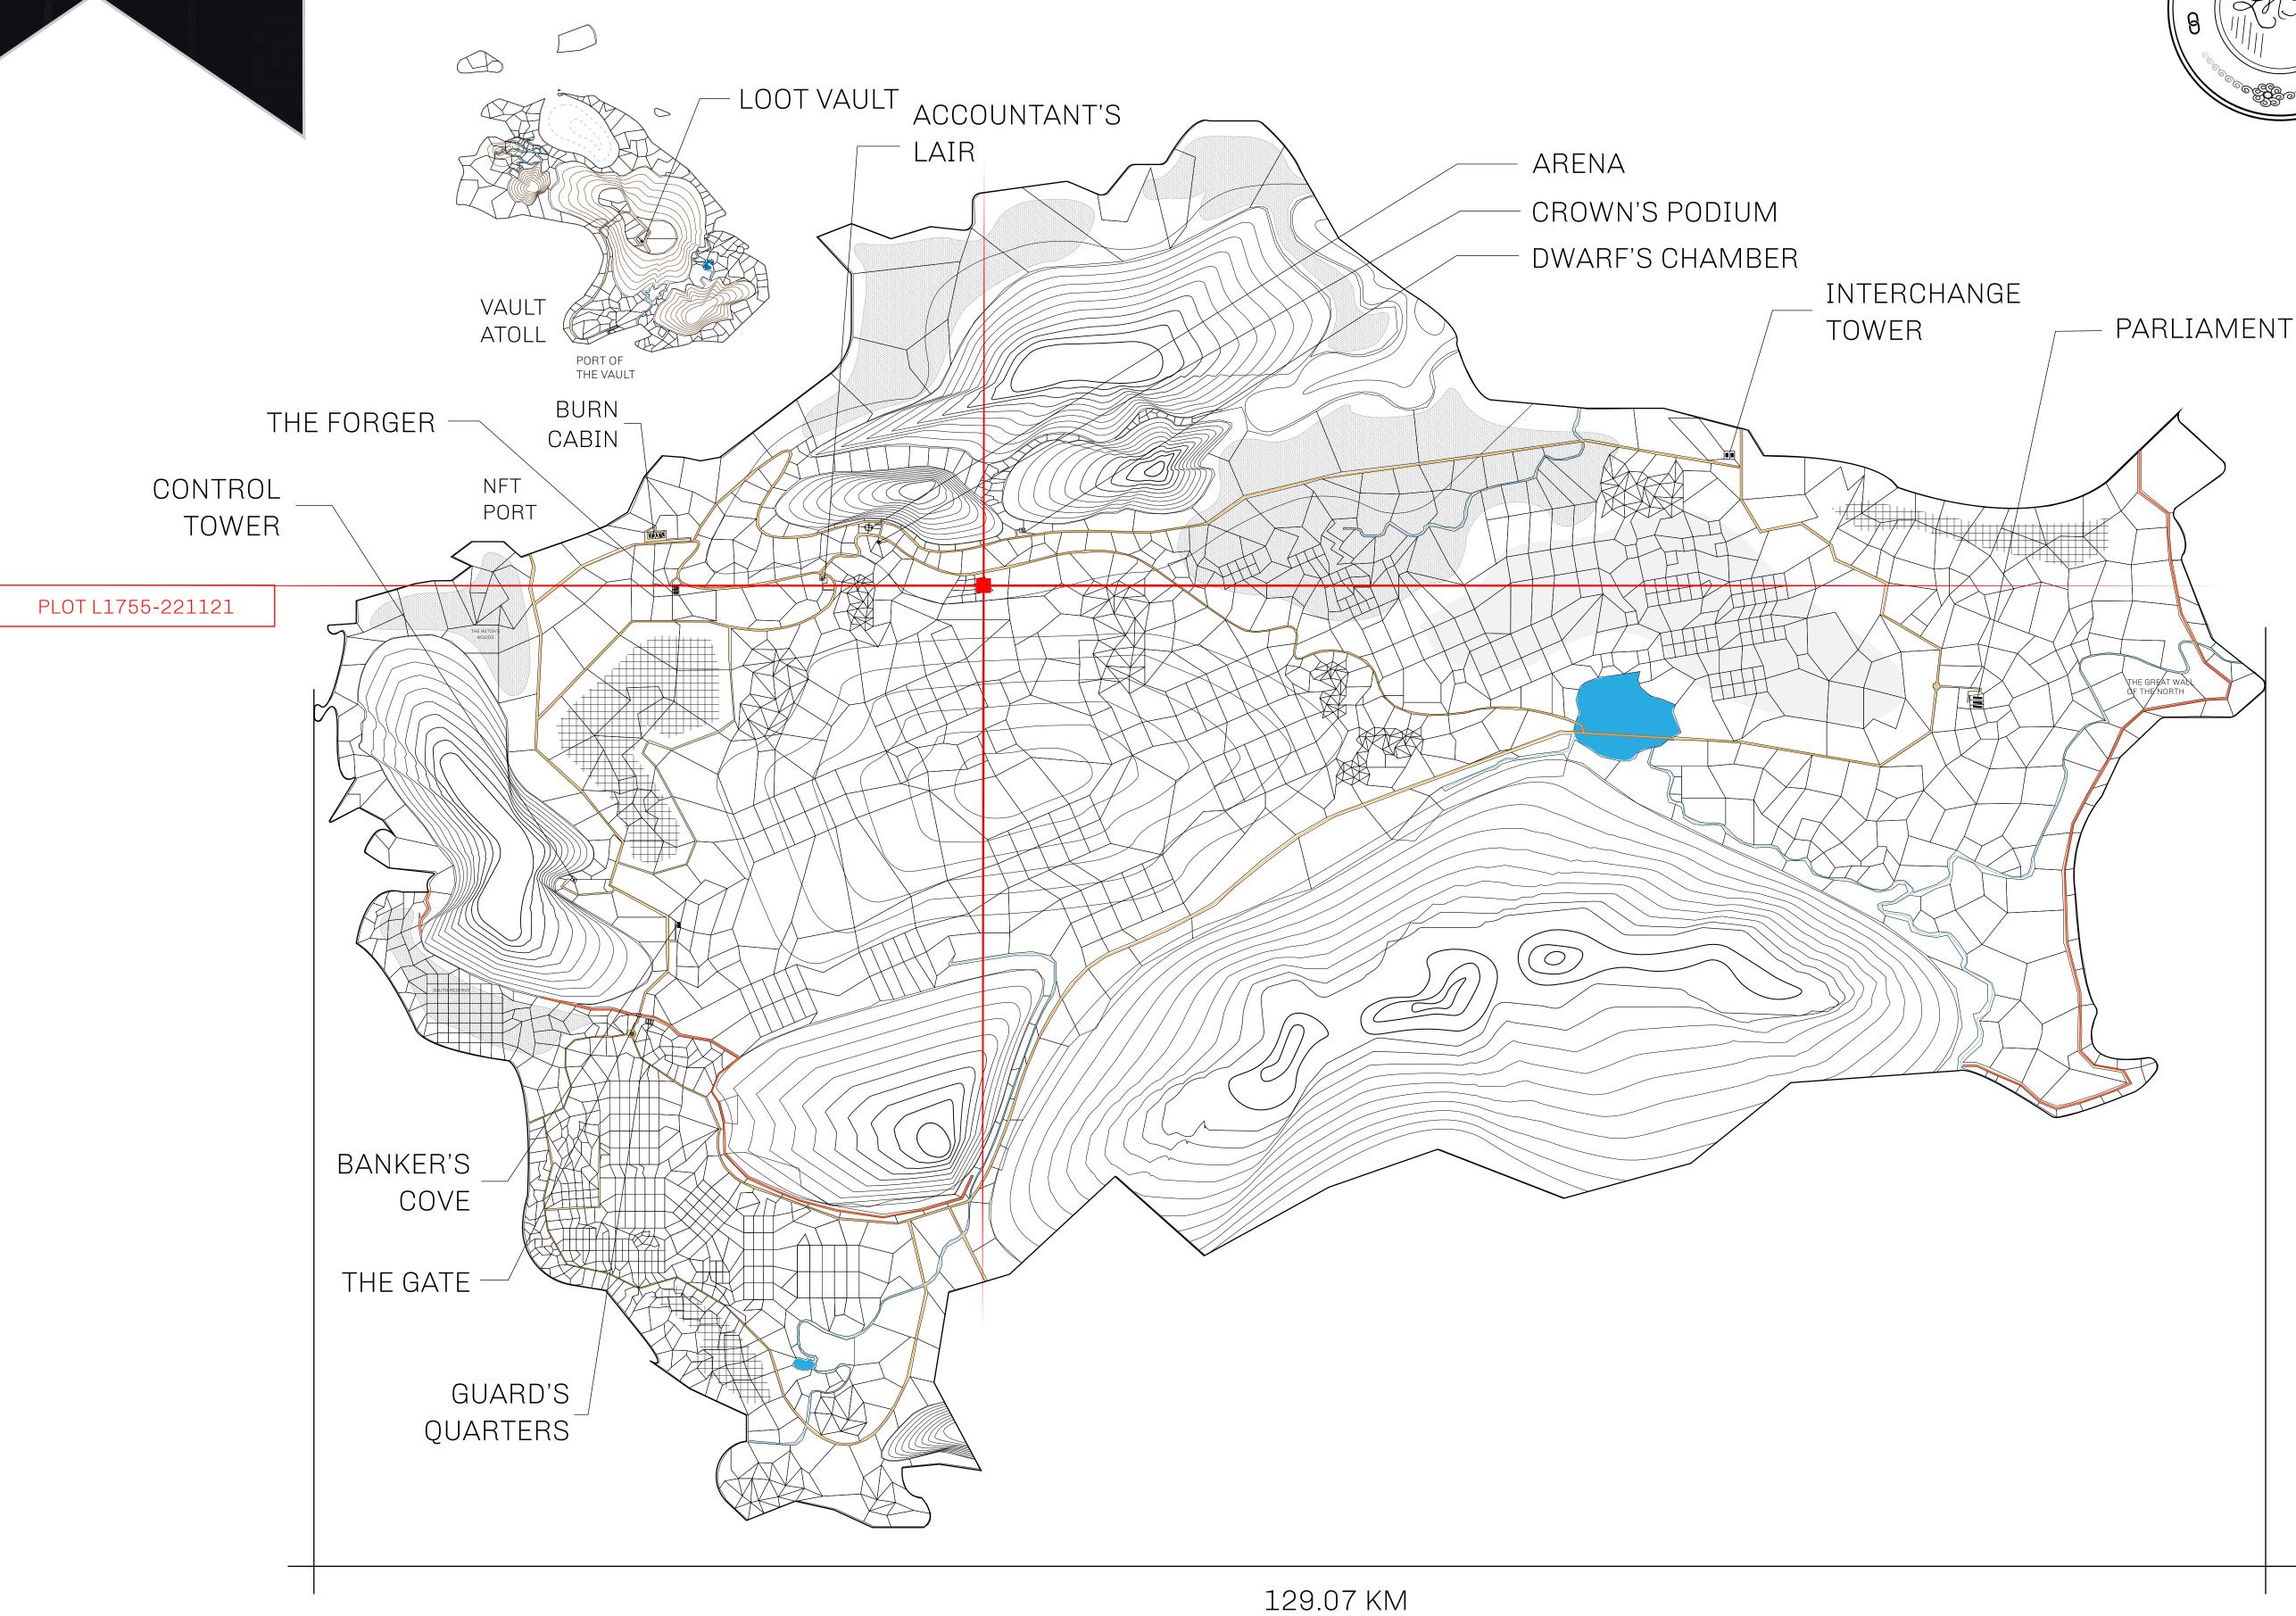

## GEOGRAPHY

COASTLINE 462.64 KM (287.47 MILES)

BORDERS OCEAN, ROYAUME DE SATOSHI, X BY SL & TERRITORIO LTT ST

HIGHEST POINT MOUNT ARES +8120 M

LOWEST POINT NFT PORT 0 M

PLOTS 2284 SCALE 1:50000

## H.M. LNFT Land Registry

TITLE NUMBER

L1755-221121

ADMINISTRATIVE AREA

THE GREAT EMPIRE

ISSUED 22 November 2021

SCALE 1/50000

OWNER ENTITLEMENT

Type W-GE: Share of 0.3% of all BUN sales based on number of NFT Stories minted ( )

(rewarded in Credits); Mint 4 NFT Stories

PL0TL1755

BOUNDARY: 2.55 KM

PL0TL1754