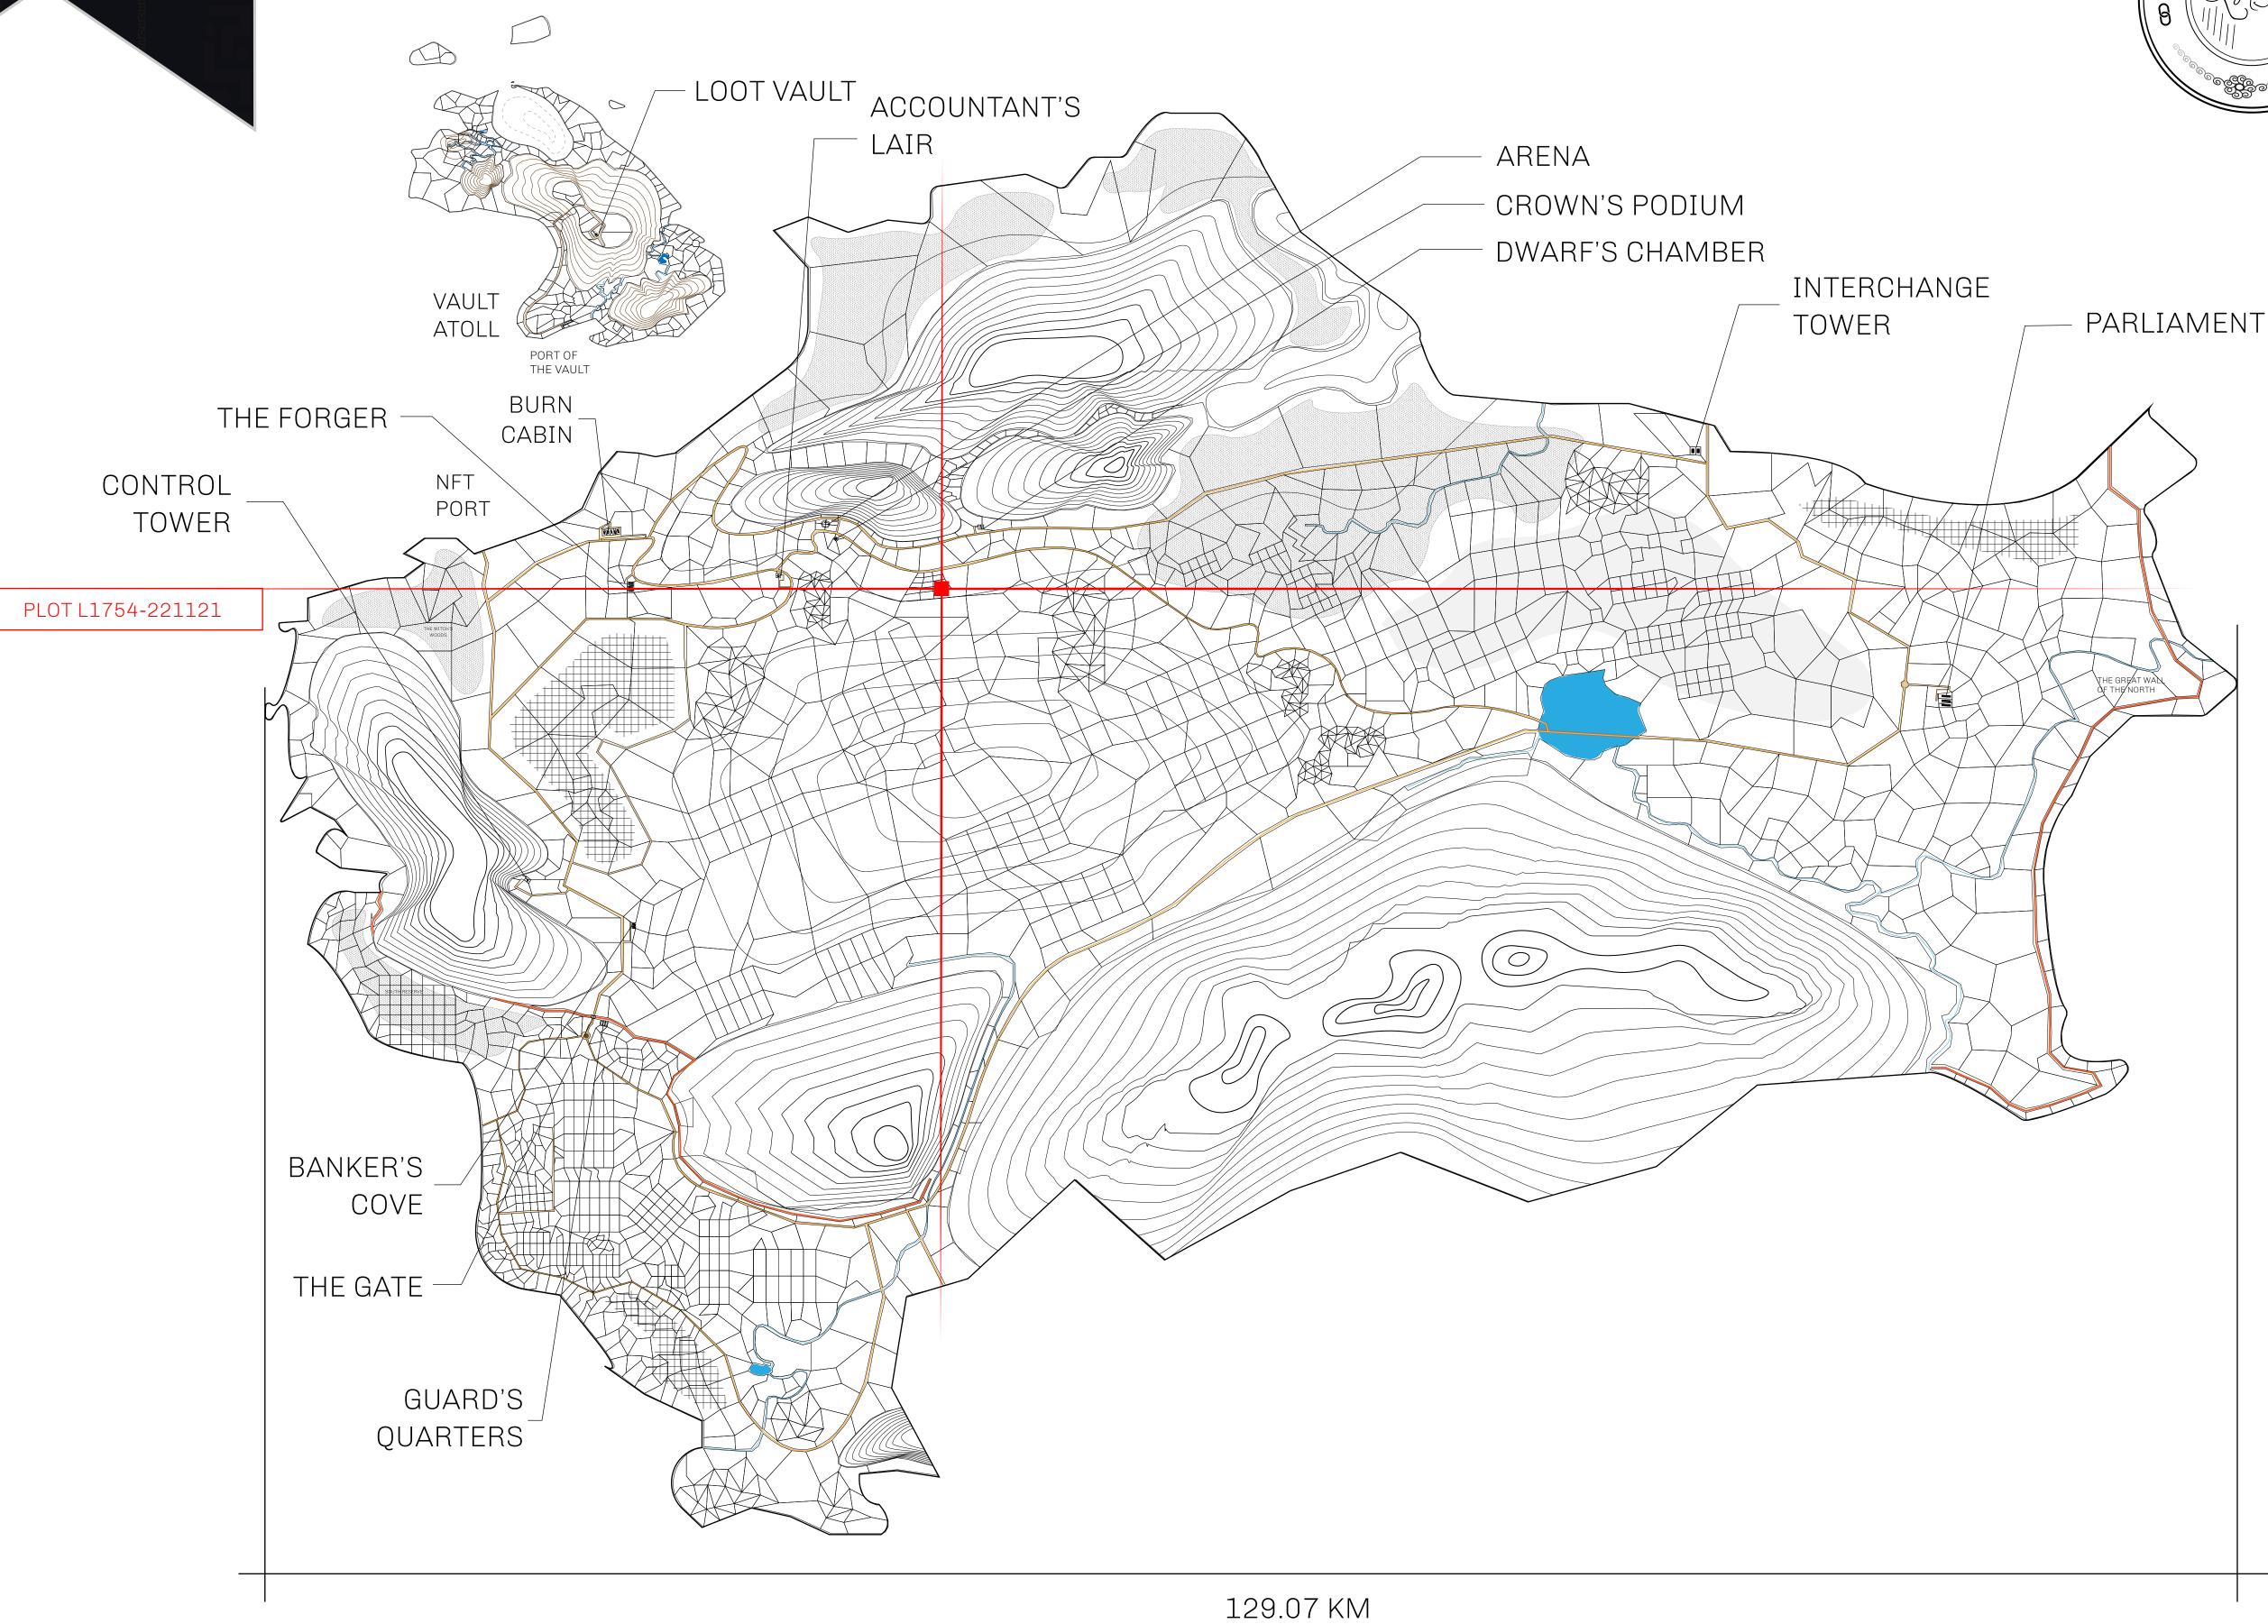

## HER MAJESTY'S GATED WORLD

As an economic and ruling powerhouse, the Great Empire controls the issuance and trade of BUN, LTT, and USDC reward credits. Decisions by its sitting parliamentarians affect Loot NFT World. Following the last war, border controls are tight and only invitees can enter. Each Sunday, all eyes focus on the Arena and the Crown's Podium, where battle-bidding auctions rage. The battle pit is not for the fainthearted and strategy plays a crucial role in winning.

## **GEOGRAPHY**

COASTLINE 462.64 KM (287.47 MILES)

BORDERS OCEAN, ROYAUME DE SATOSHI, X BY SL & TERRITORIO LTT ST

HIGHEST POINT MOUNT ARES +8120 M

LOWEST POINT NFT PORT 0 M

PLOTS 2284 SCALE 1:50000

## H.M. LNFT Land Registry

TITLE NUMBER

L1754-221121

ADMINISTRATIVE AREA

THE GREAT EMPIRE

ISSUED 22 November 2021

SCALE **1/50000** 

OWNER ENTITLEMENT

Type W-GE: Share of 0.3% of all BUN sales based on number of NFT Stories minted (rewarded in Credits); Mint 4 NFT Stories

PL0T L1754 BOUNDARY: 2.72 KM