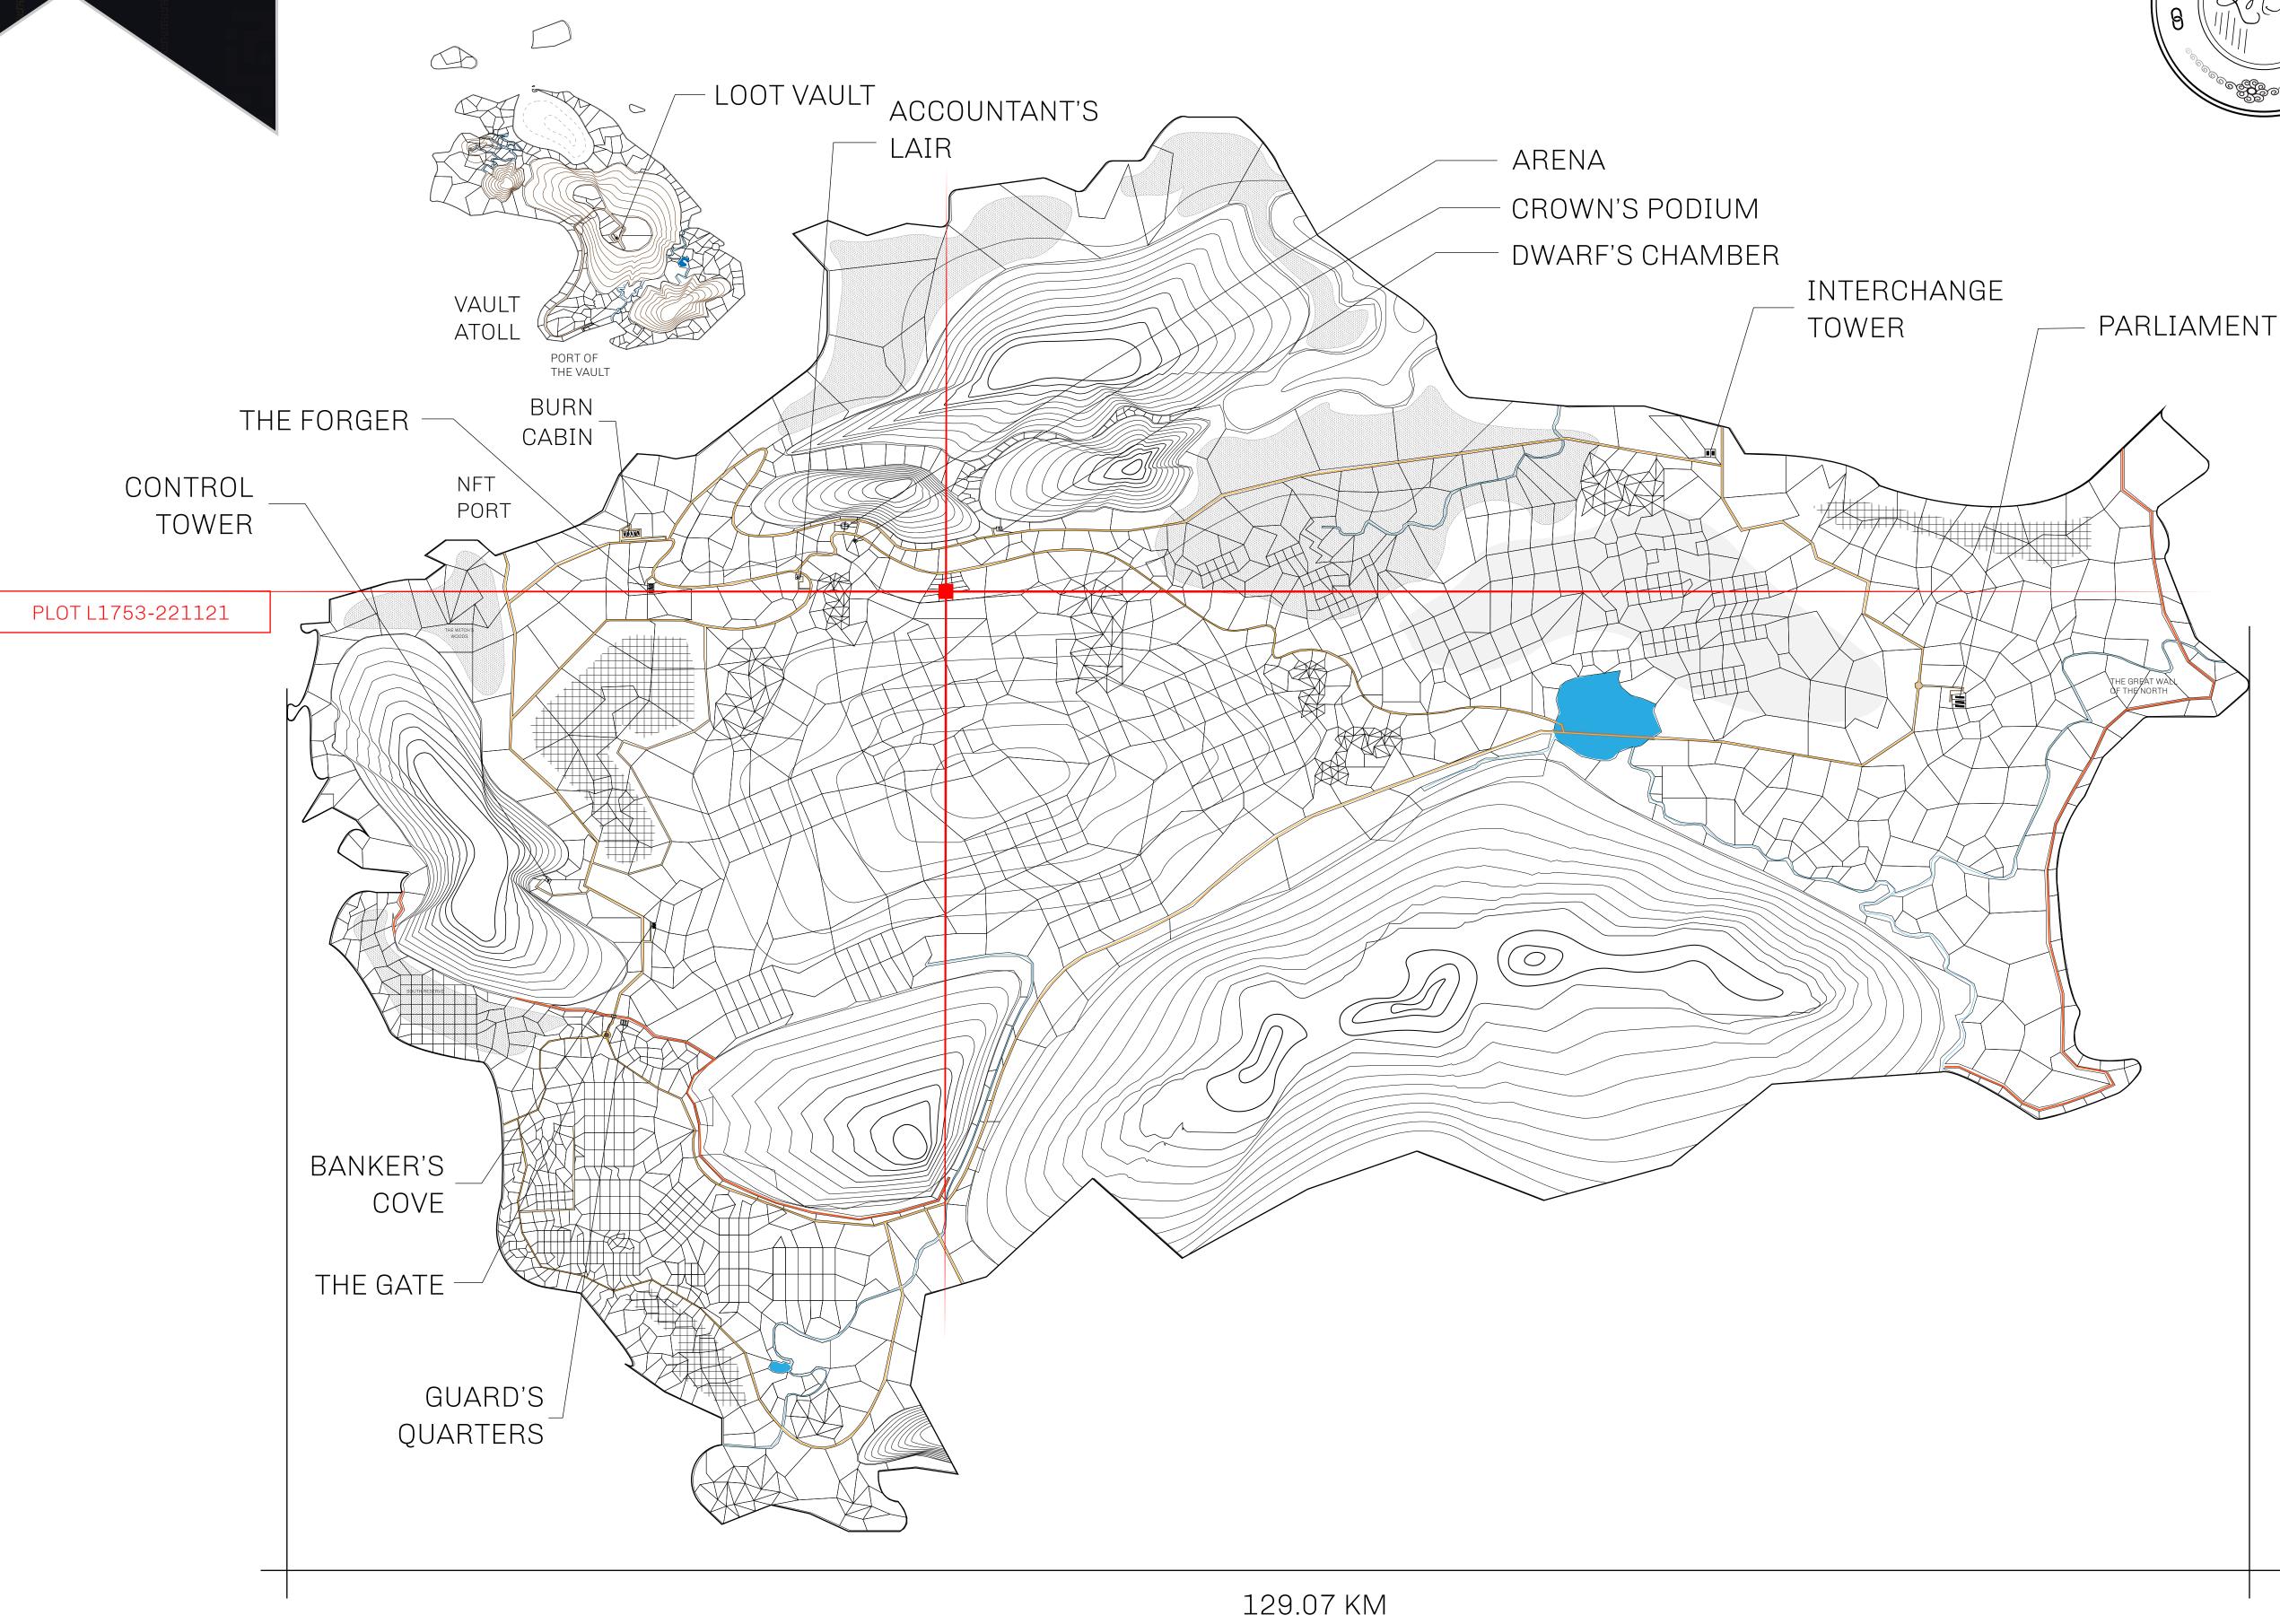

## HER MAJESTY'S GATED WORLD

As an economic and ruling powerhouse, the Great Empire controls the issuance and trade of BUN, LTT, and USDC reward credits. Decisions by its sitting parliamentarians affect Loot NFT World. Following the last war, border controls are tight and only invitees can enter. Each Sunday, all eyes focus on the Arena and the Crown's Podium, where battle-bidding auctions rage. The battle pit is not for the fainthearted and strategy plays a crucial role in winning.

## **GEOGRAPHY**

COASTLINE 462.64 KM (287.47 MILES)

BORDERS OCEAN, ROYAUME DE SATOSHI, X BY SL & TERRITORIO LTT ST

HIGHEST POINT MOUNT ARES +8120 M

LOWEST POINT NFT PORT 0 M

PLOTS 2284 SCALE 1:50000

## H.M. LNFT Land Registry

TITLE NUMBER

L1753-221121

ADMINISTRATIVE AREA

THE GREAT EMPIRE

ISSUED 22 November 2021

SCALE **1/50000** 

OWNER ENTITLEMENT

Type W-GE: Share of 0.3% of all BUN sales based on number of NFT Stories minted (rewarded in Credits); Mint 4 NFT Stories

PL0TL1753 BOUNDARY: 2.29 KM

PL0TL1751