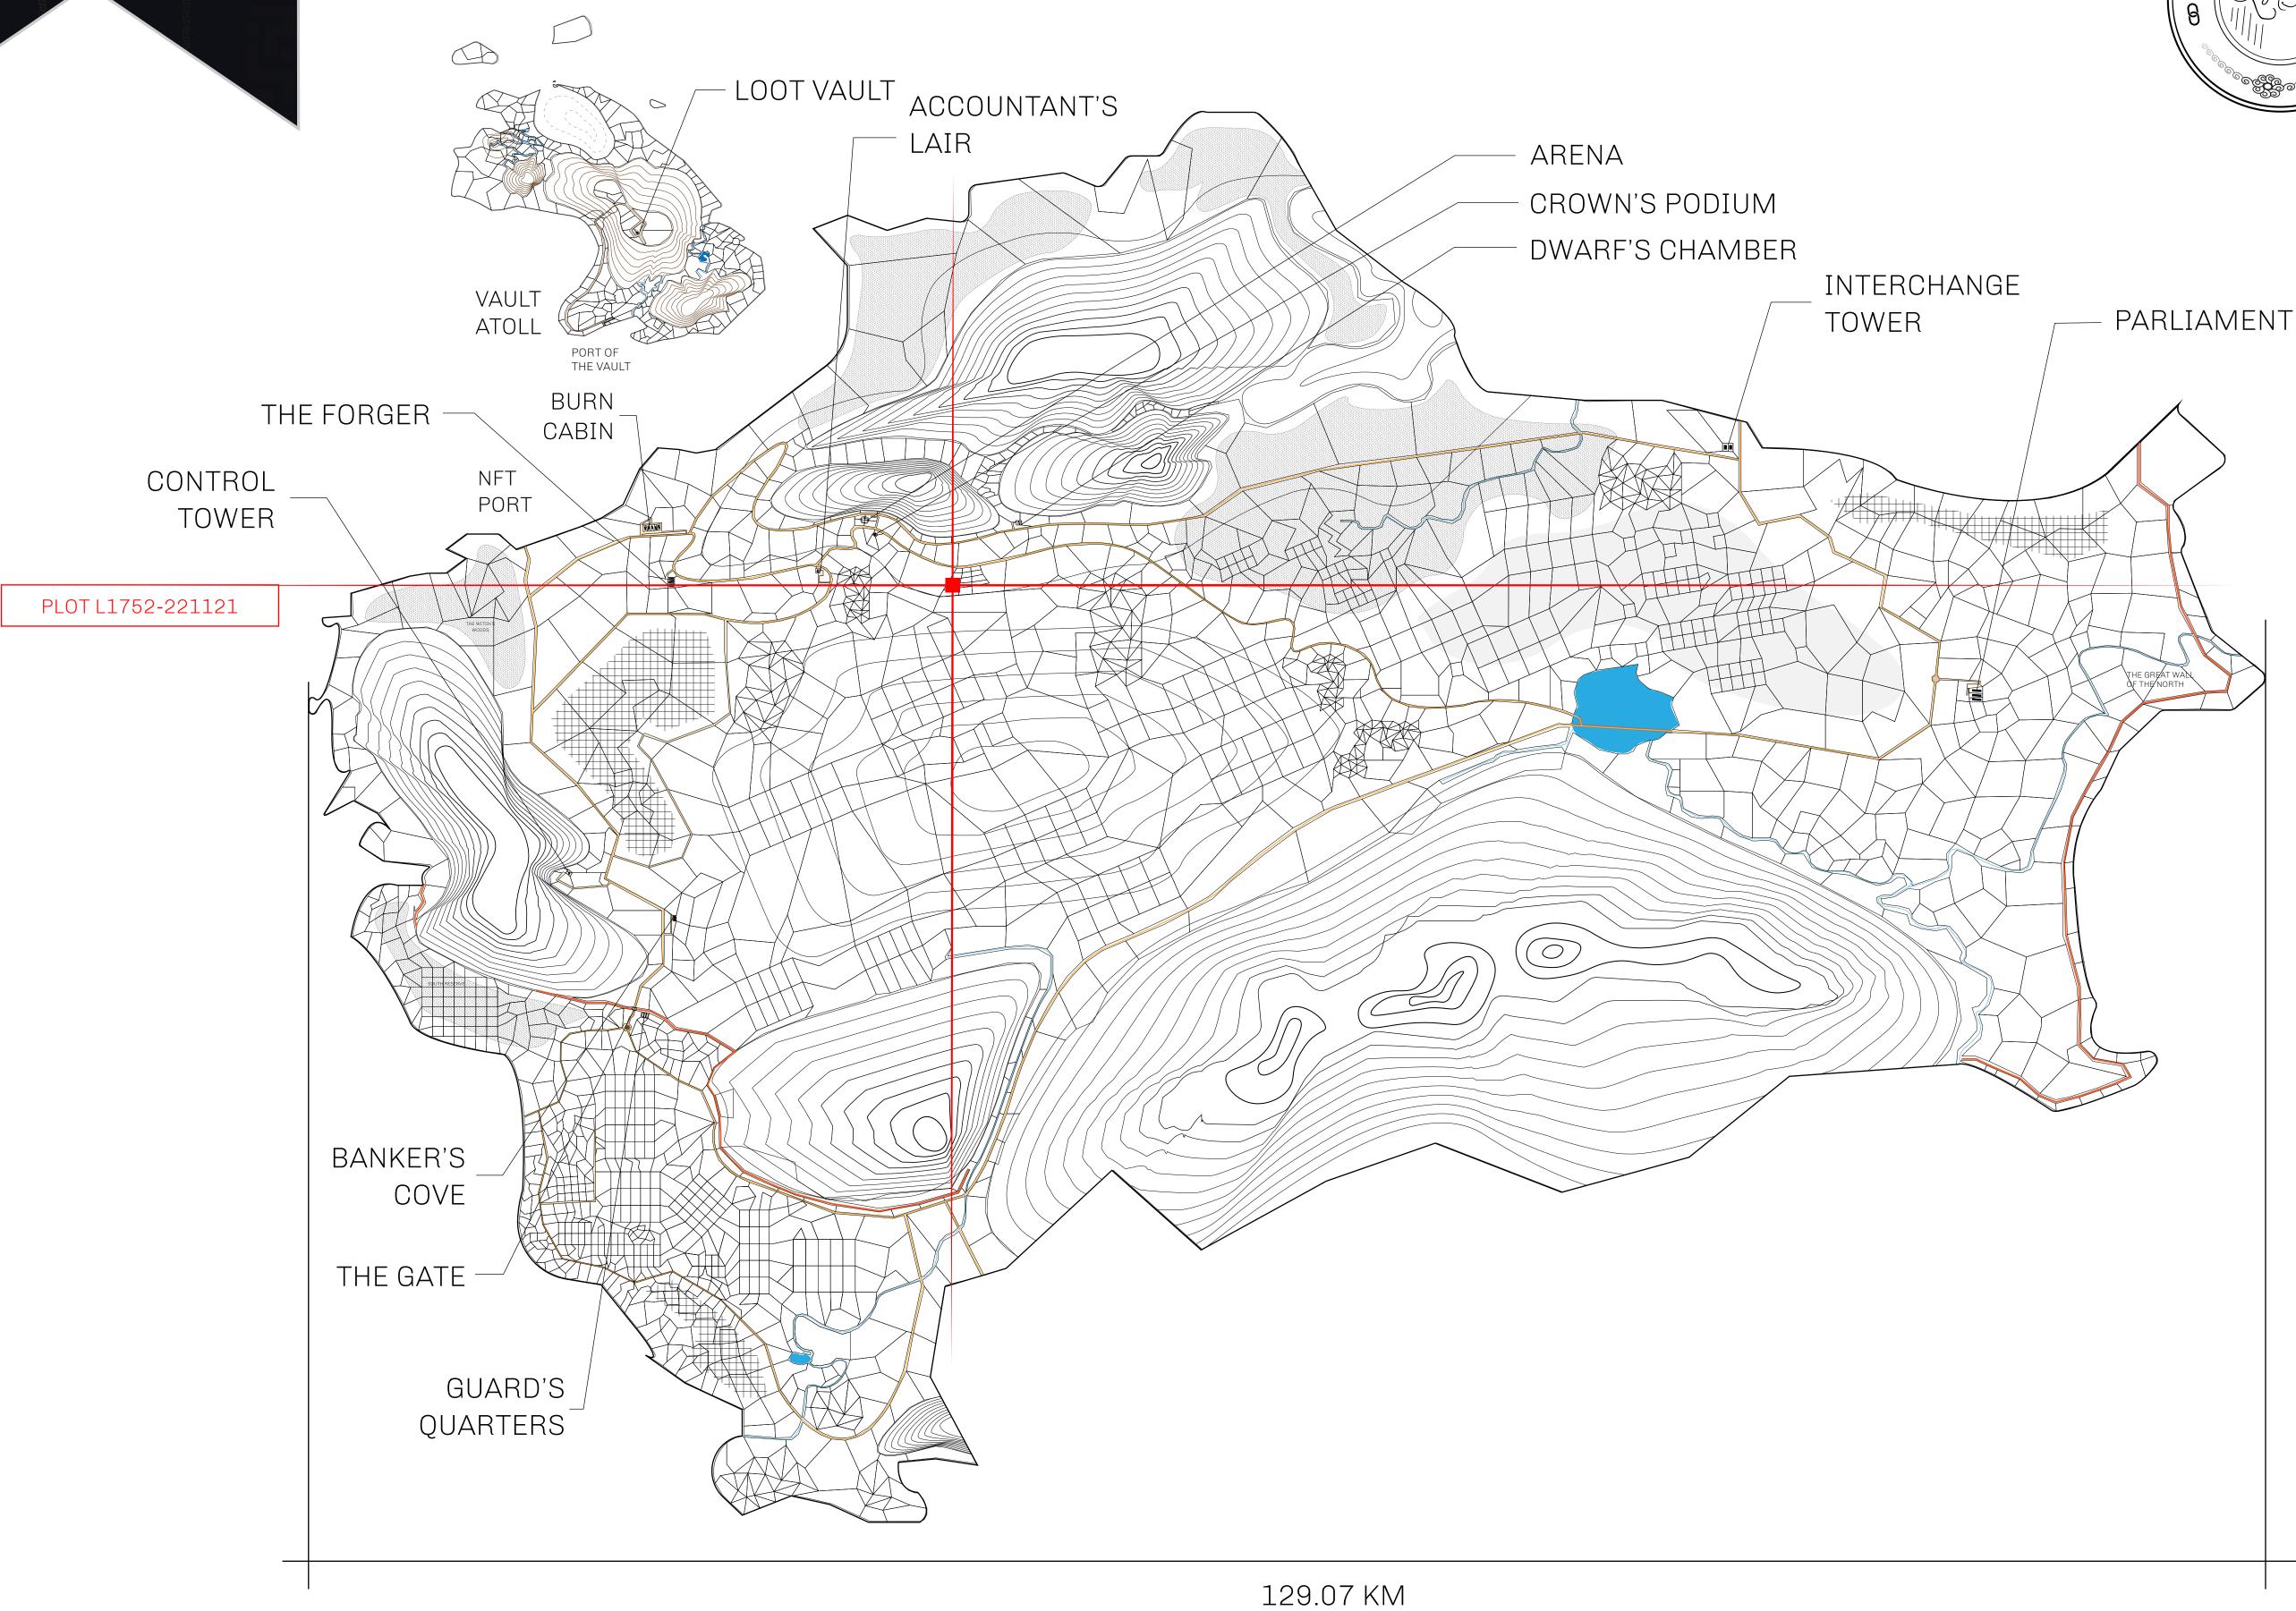

## GEOGRAPHY

COASTLINE 462.64 KM (287.47 MILES)

BORDERS OCEAN, ROYAUME DE SATOSHI, X BY SL & TERRITORIO LTT ST

HIGHEST POINT MOUNT ARES +8120 M

LOWEST POINT NFT PORT 0 M

PLOTS 2284 SCALE 1:50000

## H.M. LNFT Land Registry

L1752-221121

TITLE NUMBER

ADMINISTRATIVE AREA

THE GREAT EMPIRE

ISSUED 22 November 2021

OWNER ENTITLEMENT

Type W-GE: Share of 0.3% of all BUN sales based on number of NFT Stories minted (rewarded in Credits); Mint 4 NFT Stories

SCALE 1/50000

Stories minted Substitute of the season of