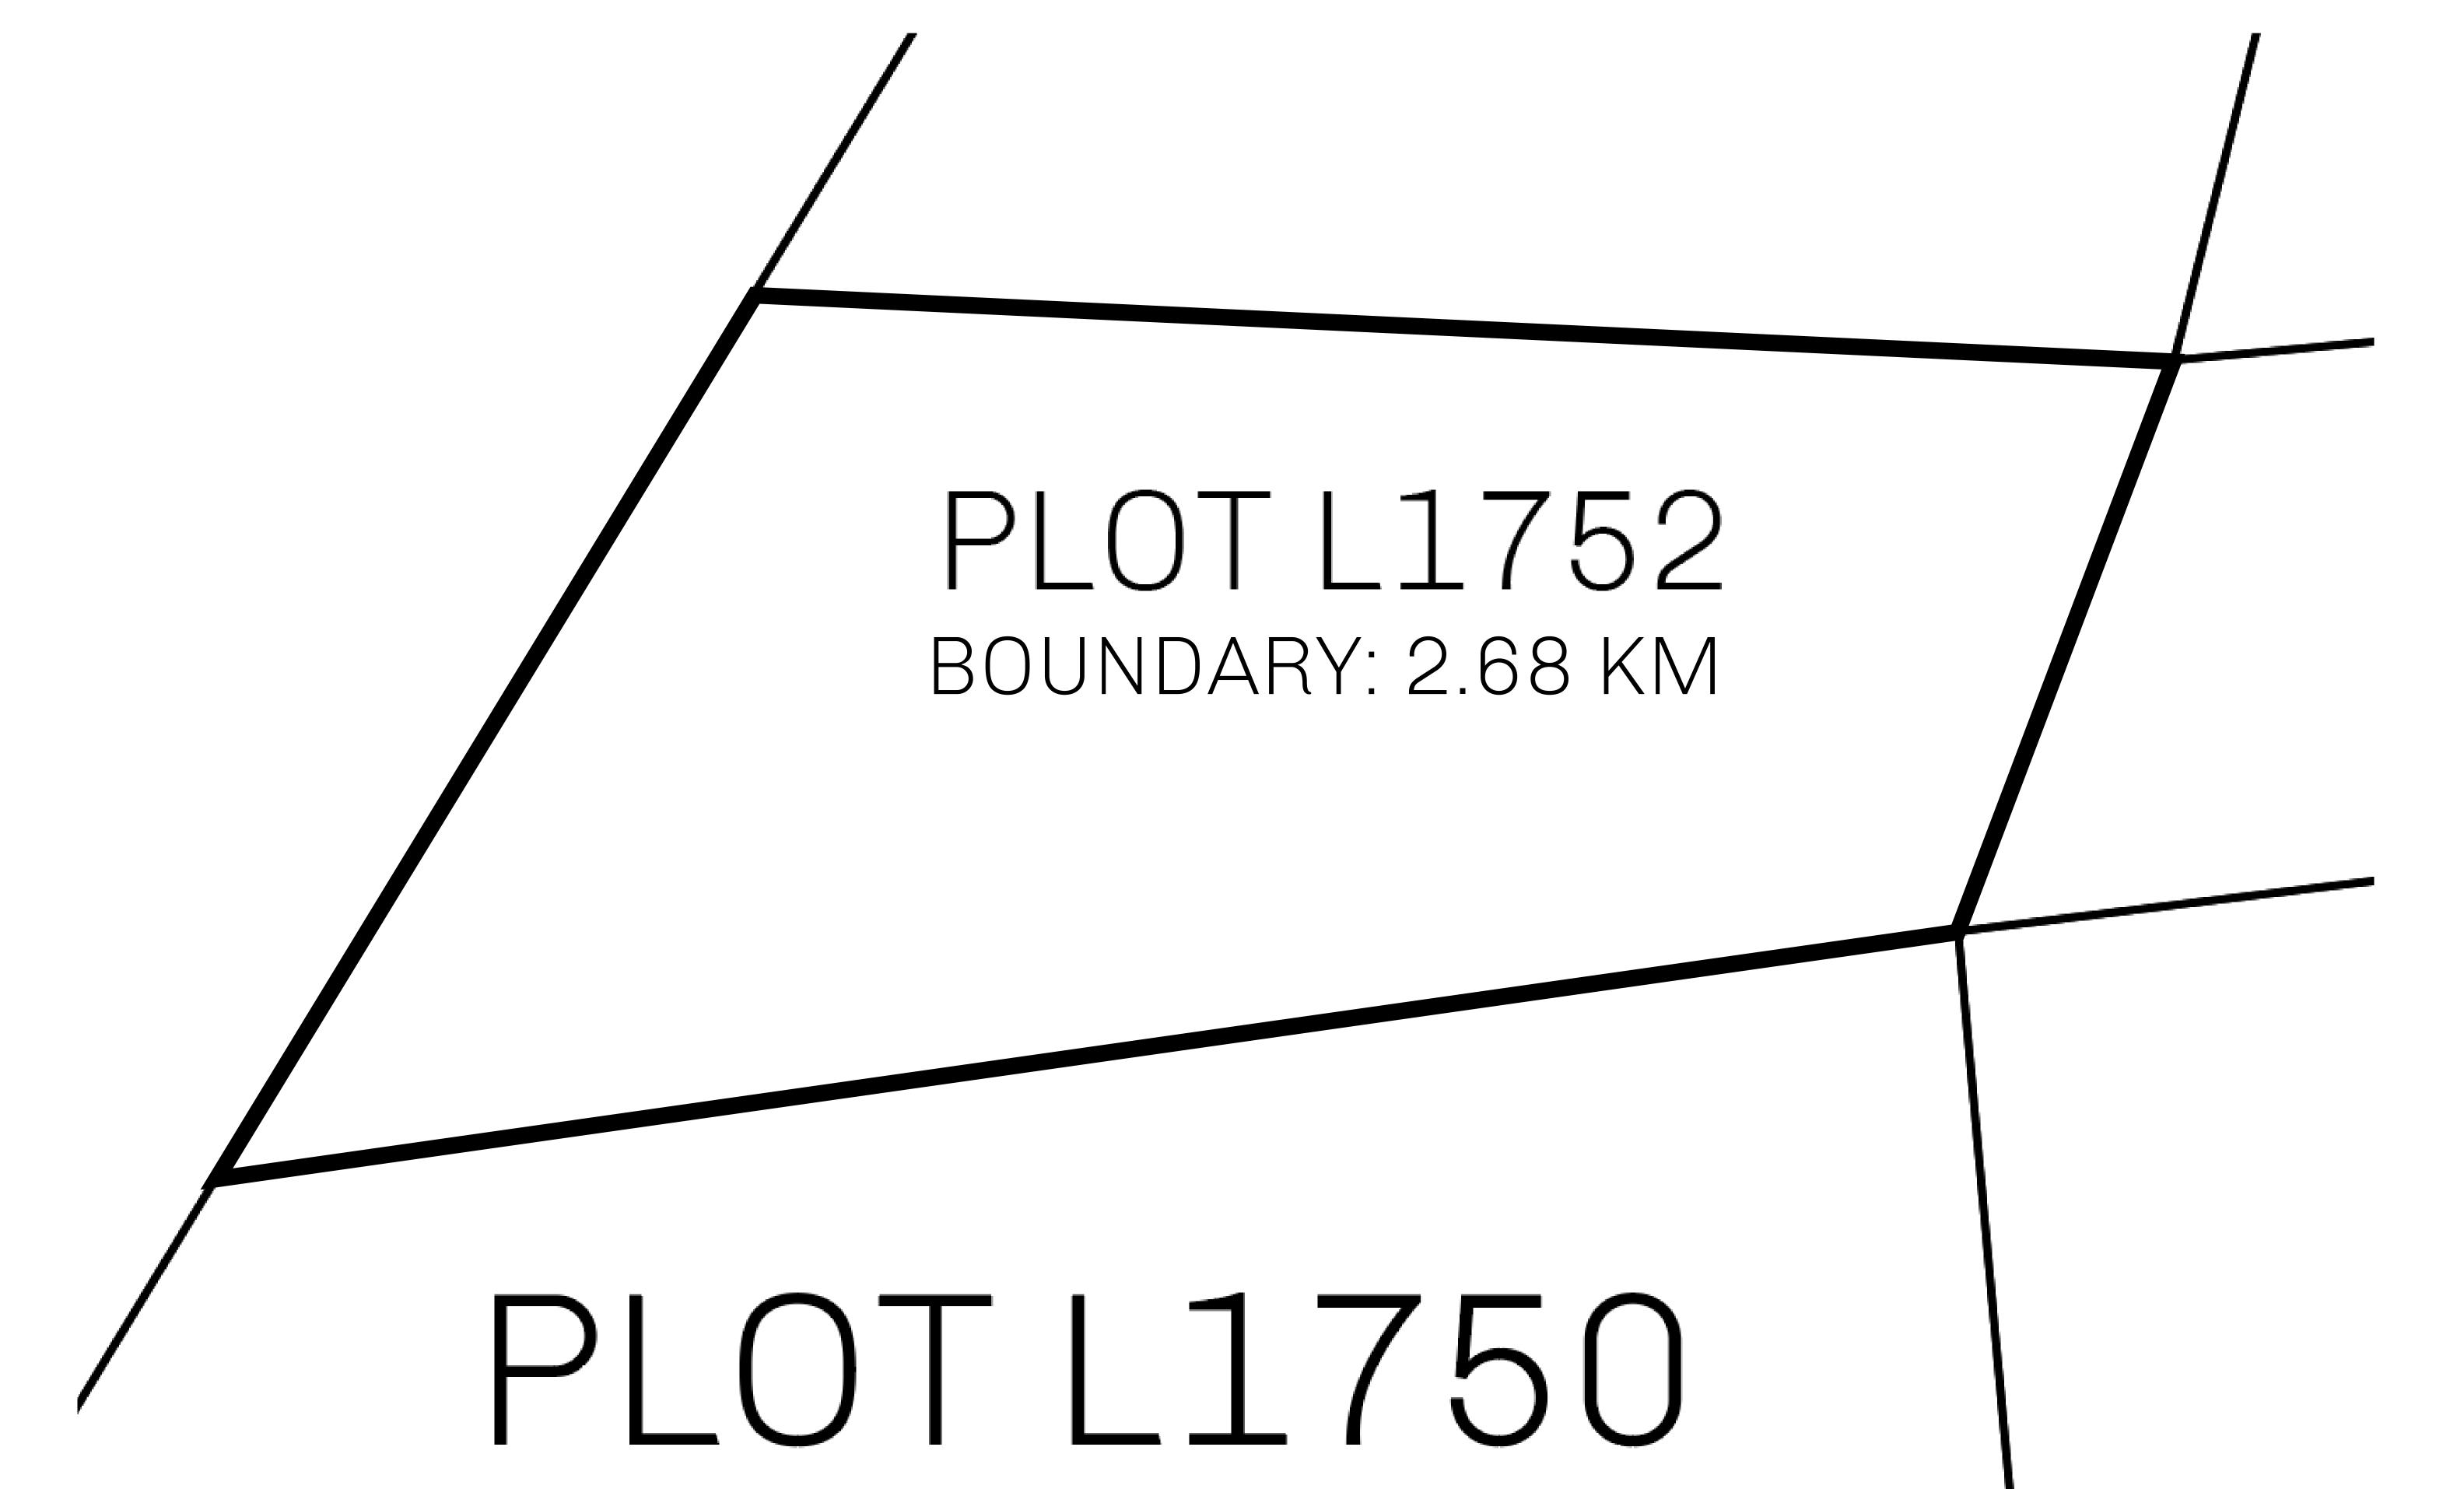

## H.M. LNFT Land Registry

L1752-221121

TITLE NUMBER

ADMINISTRATIVE AREA

THE GREAT EMPIRE

ISSUED 22 November 2021

OWNER ENTITLEMENT

Type W-GE: Share of 0.3% of all BUN sales based on number of NFT Stories minted (rewarded in Credits); Mint 4 NFT Stories

SCALE 1/50000

Stories minted Substitute of the season of