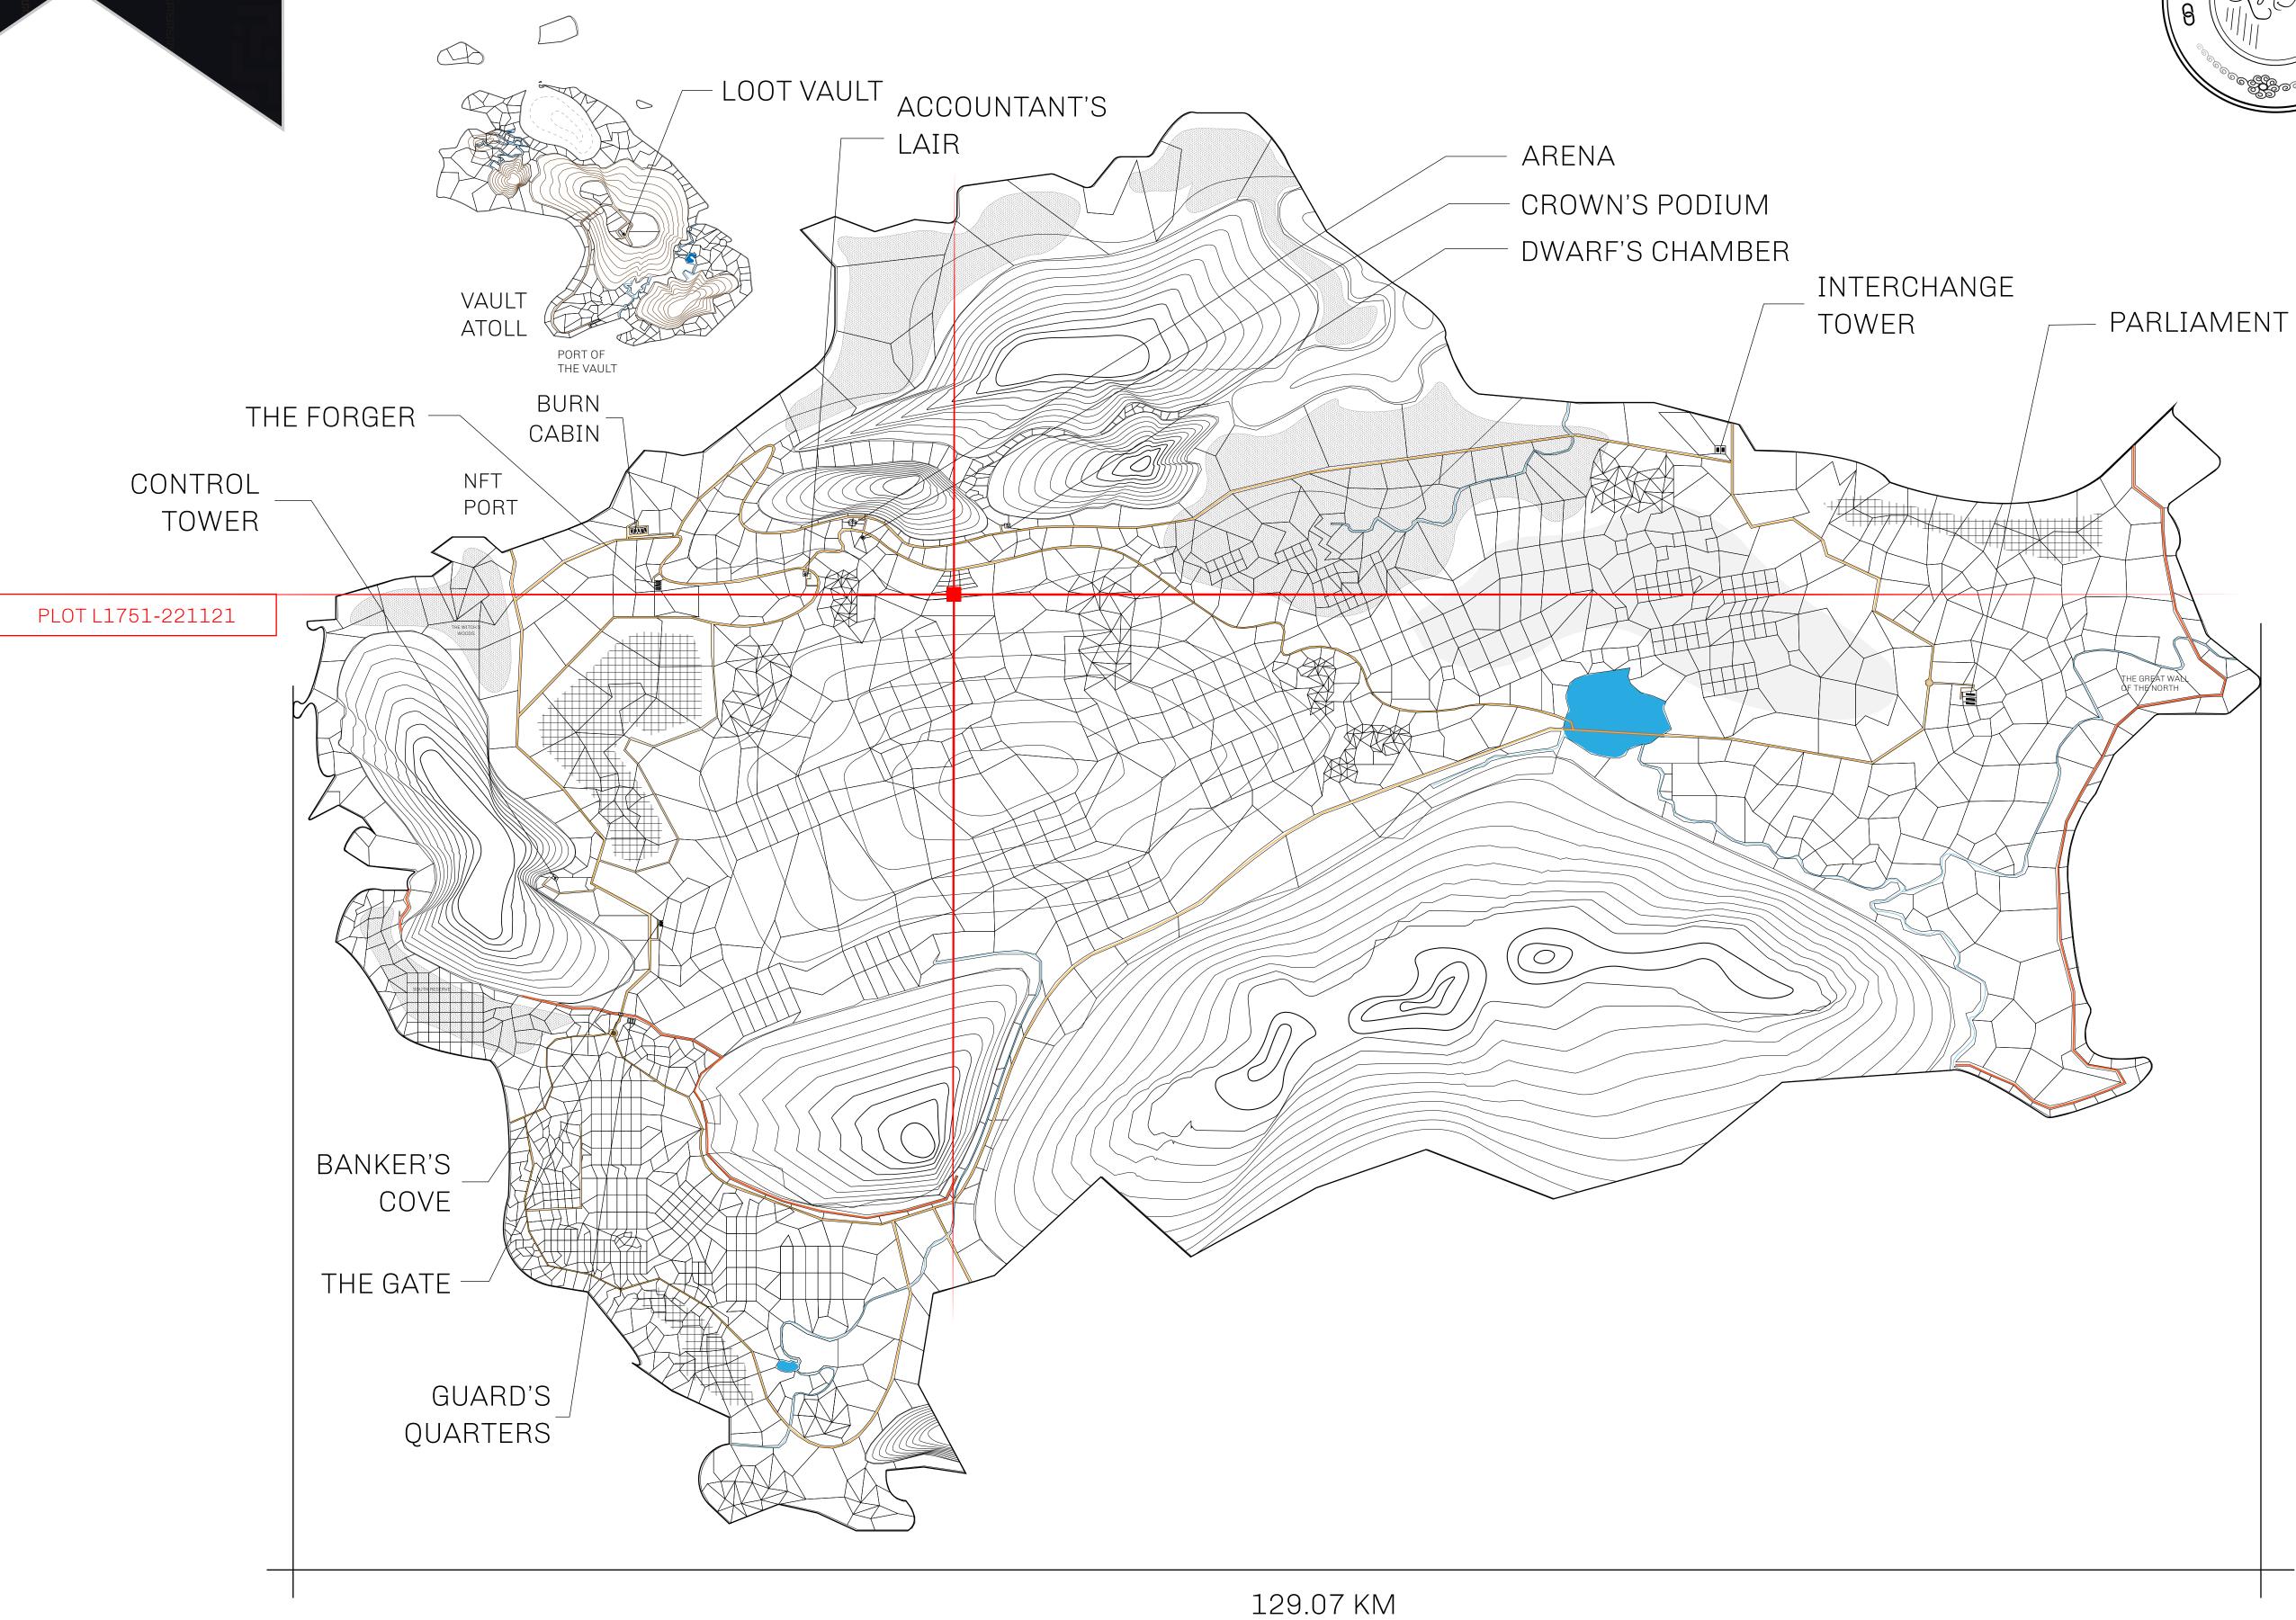

## GEOGRAPHY

COASTLINE 462.64 KM (287.47 MILES)

BORDERS OCEAN, ROYAUME DE SATOSHI, X BY SL & TERRITORIO LTT ST

HIGHEST POINT MOUNT ARES +8120 M

LOWEST POINT NFT PORT 0 M

PLOTS 2284 SCALE 1:50000

## H.M. LNFT Land Registry

TITLE NUMBER

L1751-221121

ADMINISTRATIVE AREA

THE GREAT EMPIRE

ISSUED 22 November 2021

SCALE 1/50000

OWNER ENTITLEMENT

Type W-GE: Share of 0.3% of all BUN sales based on number of NFT Stories minted

(rewarded in Credits); Mint 4 NFT Stories

PL0T L1751 BOUNDARY: 2.78 KM