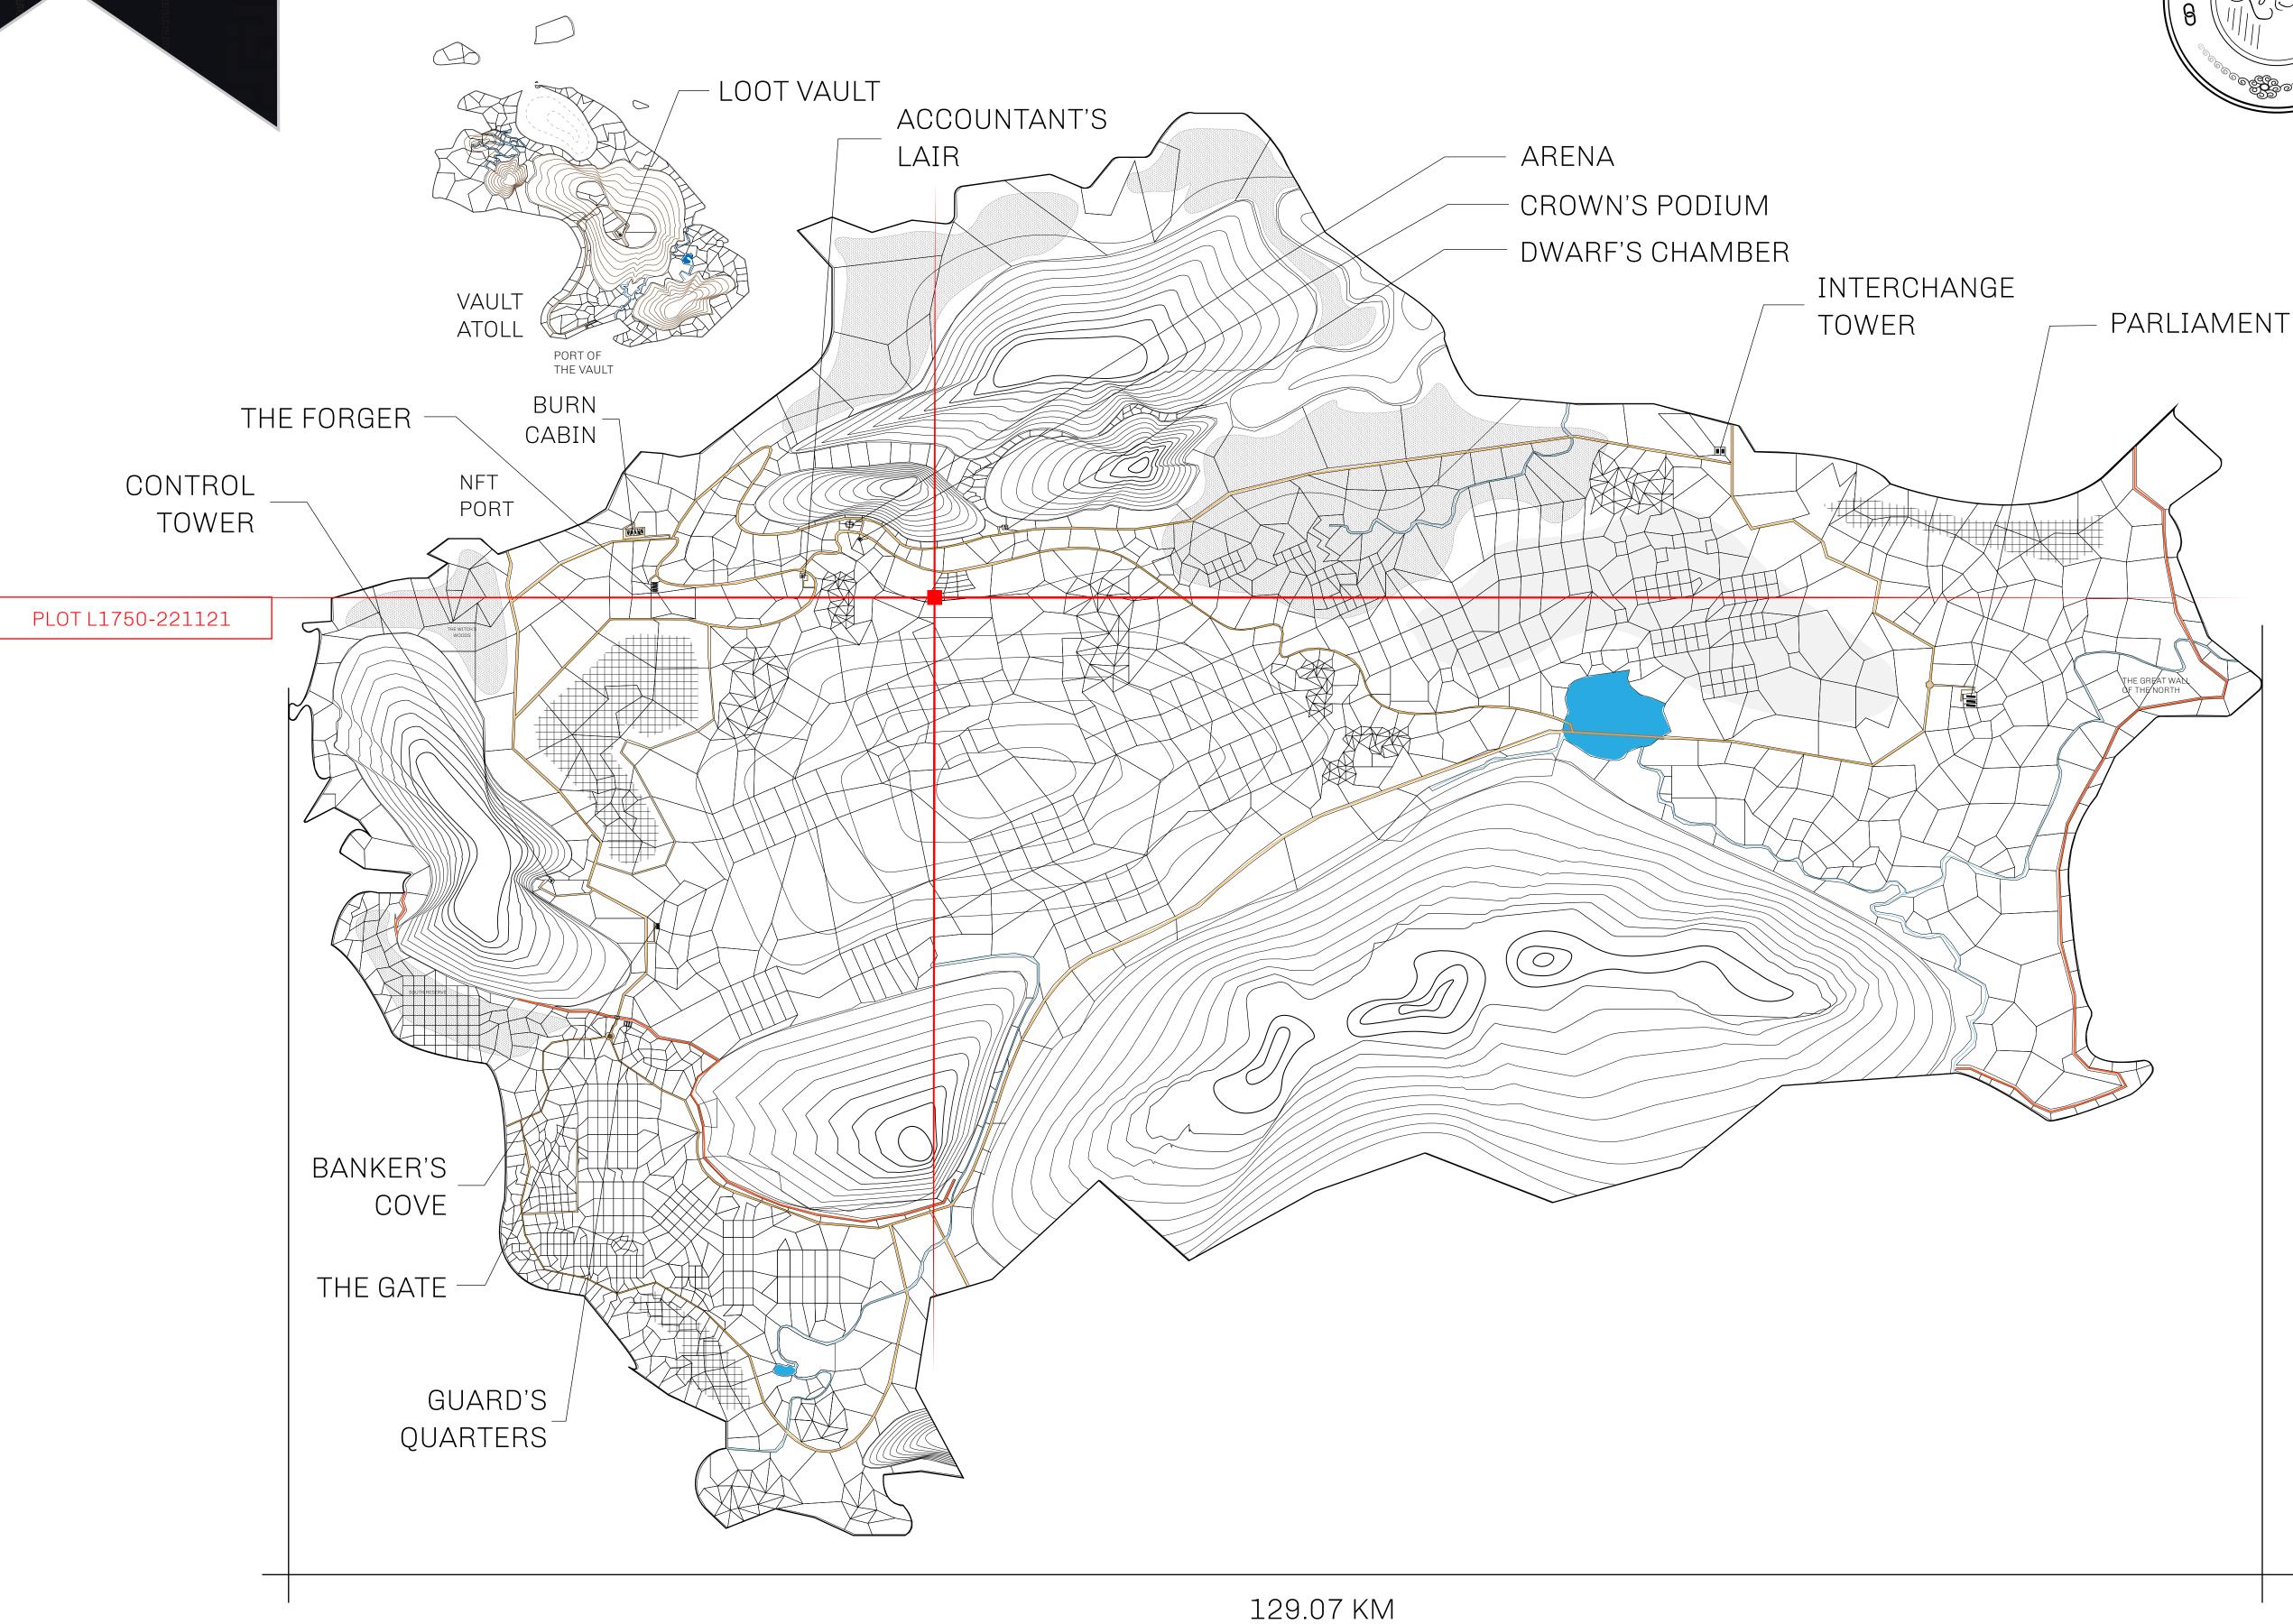

## GEOGRAPHY

COASTLINE 462.64 KM (287.47 MILES)

BORDERS OCEAN, ROYAUME DE SATOSHI, X BY SL & TERRITORIO LTT ST

HIGHEST POINT MOUNT ARES +8120 M

LOWEST POINT NFT PORT 0 M

PLOTS 2284 SCALE 1:50000

| H.M. LNFT Land Registry |                                                      | TITLE NUMBER  L1750-221121 |  |             |               |
|-------------------------|------------------------------------------------------|----------------------------|--|-------------|---------------|
|                         |                                                      |                            |  |             |               |
| OWNER ENTITLEMENT       | Type W-GE: Share of 0.3% (rewarded in Credits); Mint |                            |  | er of NFT S | tories minted |

PL0T L1750 BOUNDARY: 3.26 KM