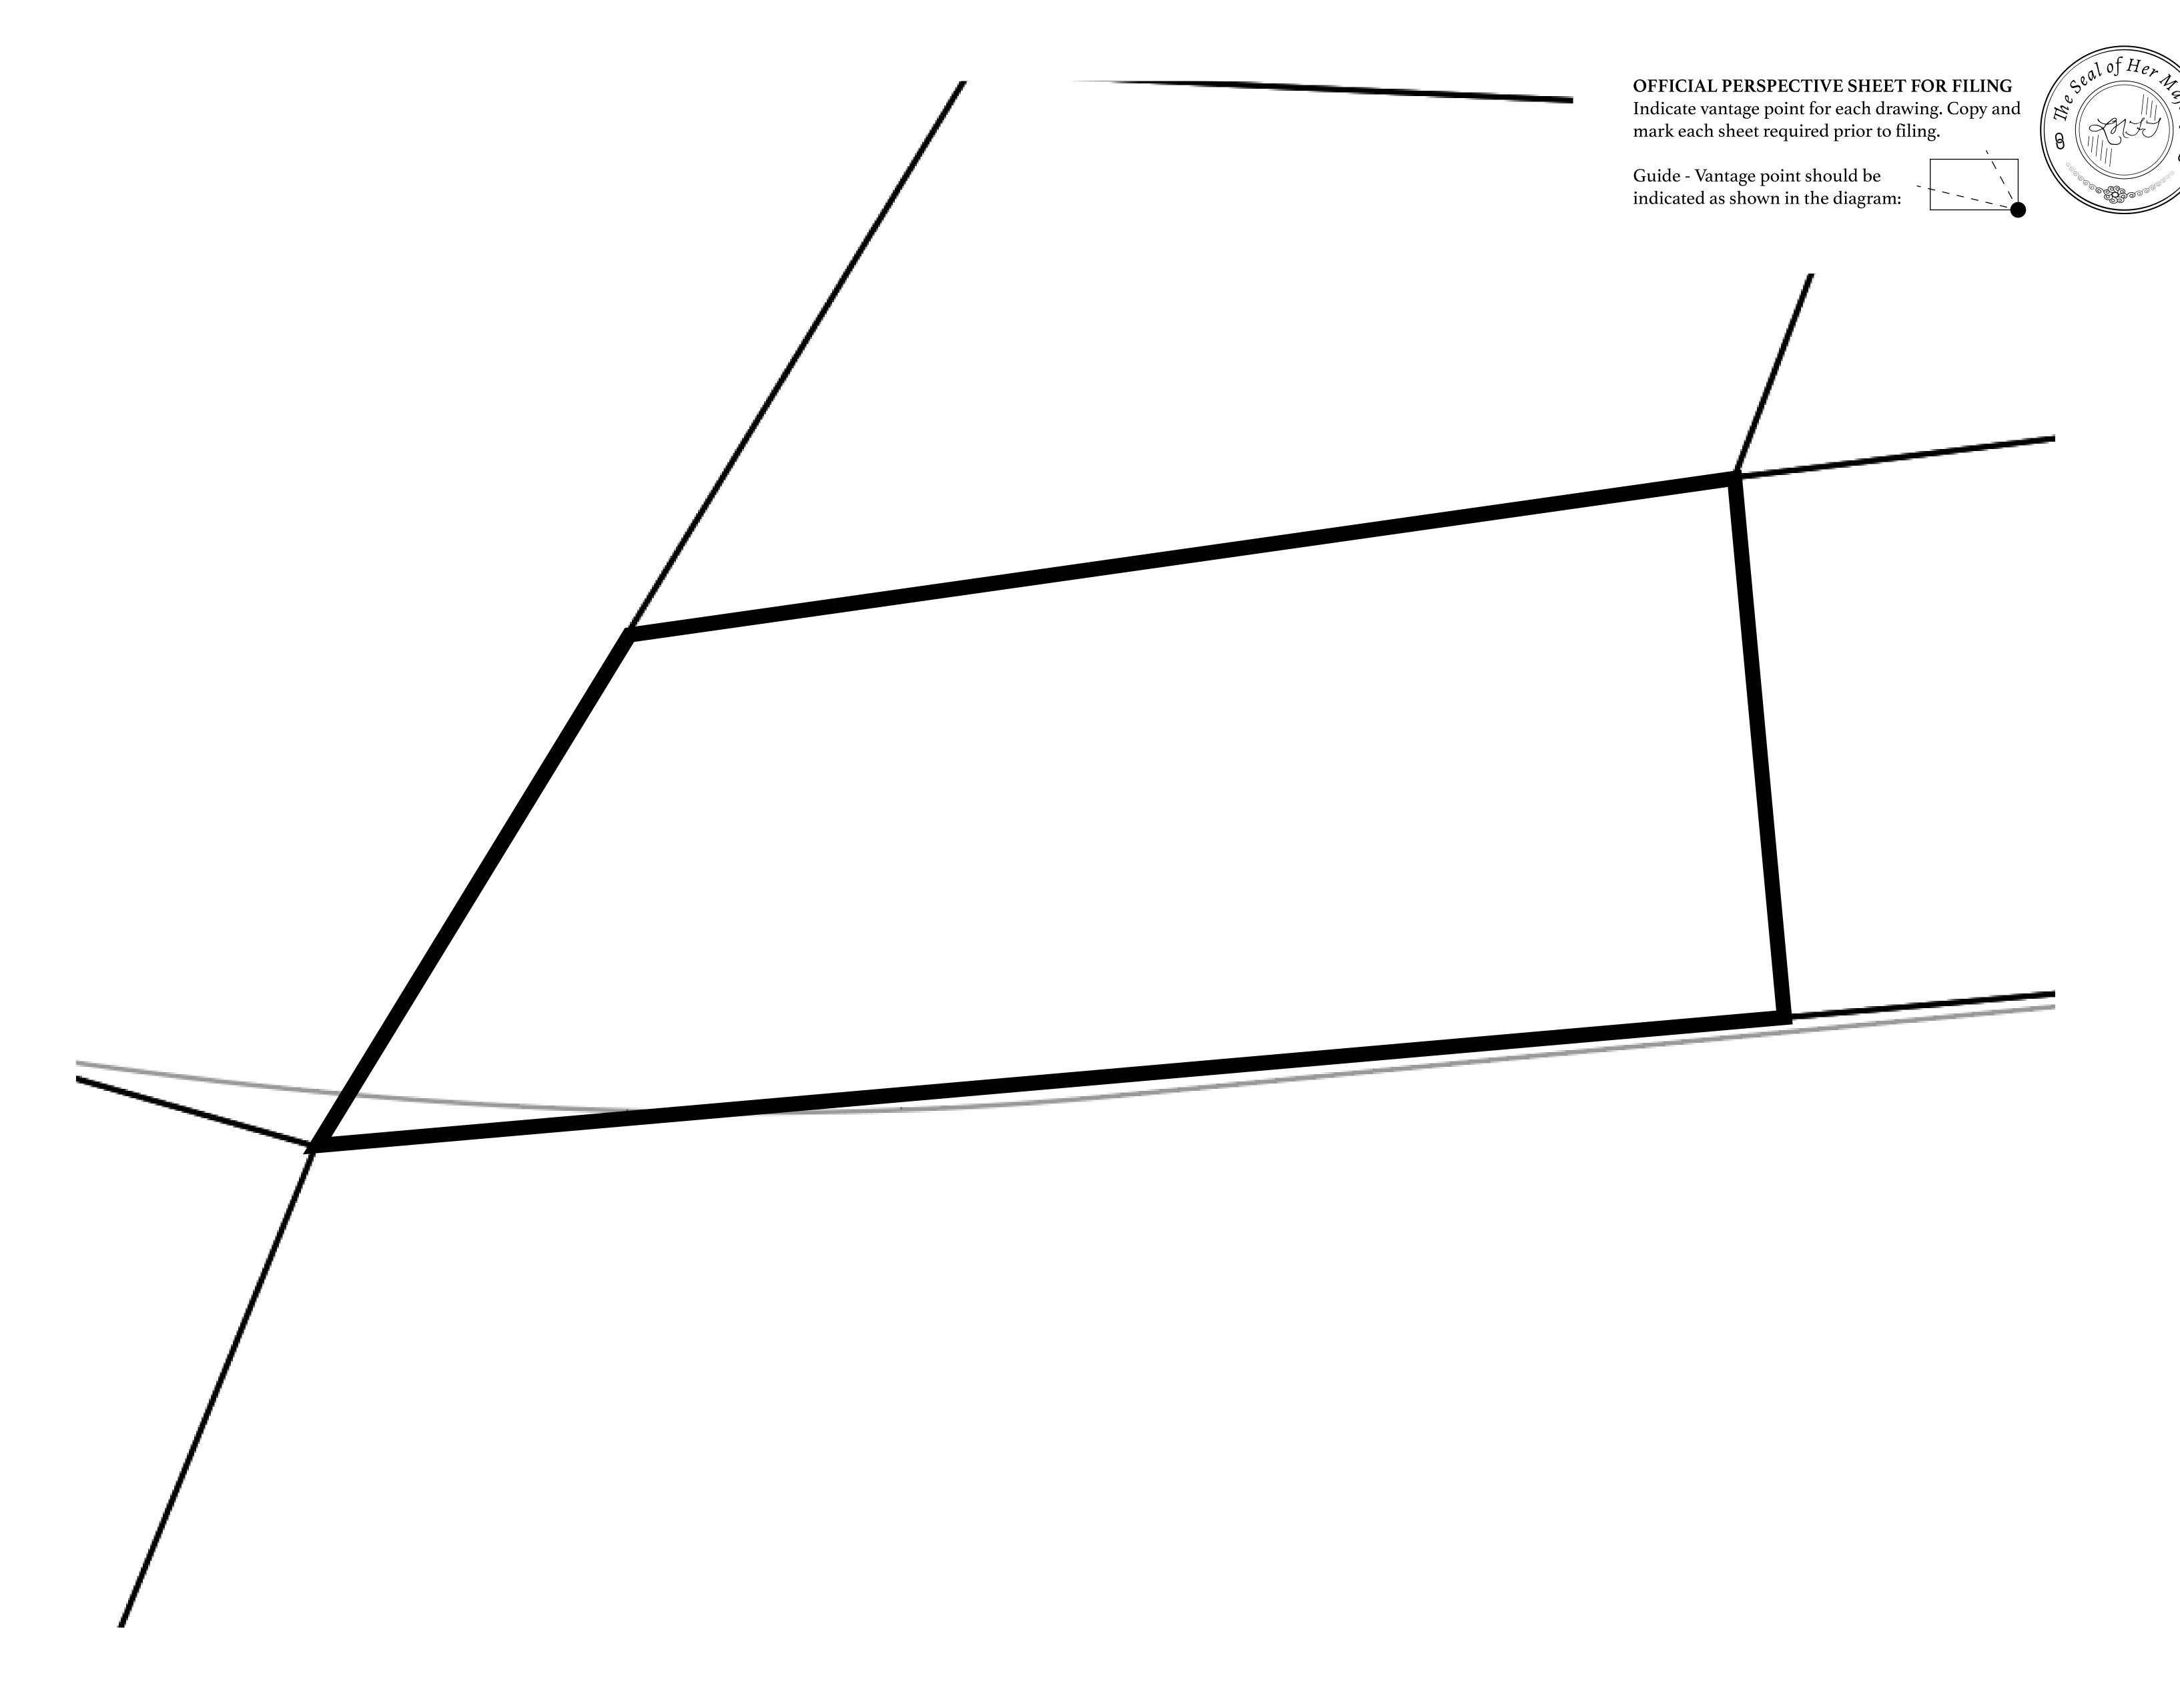

## GEOGRAPHY

COASTLINE 462.64 KM (287.47 MILES)

BORDERS OCEAN, ROYAUME DE SATOSHI, X BY SL & TERRITORIO LTT ST

HIGHEST POINT MOUNT ARES +8120 M

LOWEST POINT NFT PORT 0 M

PLOTS 2284 SCALE 1:50000

| H.M. LNFT Land Registry |                                                      | TITLE NUMBER  L1750-221121 |  |             |               |
|-------------------------|------------------------------------------------------|----------------------------|--|-------------|---------------|
|                         |                                                      |                            |  |             |               |
| OWNER ENTITLEMENT       | Type W-GE: Share of 0.3% (rewarded in Credits); Mint |                            |  | er of NFT S | tories minted |

PL0T L1750 BOUNDARY: 3.26 KM