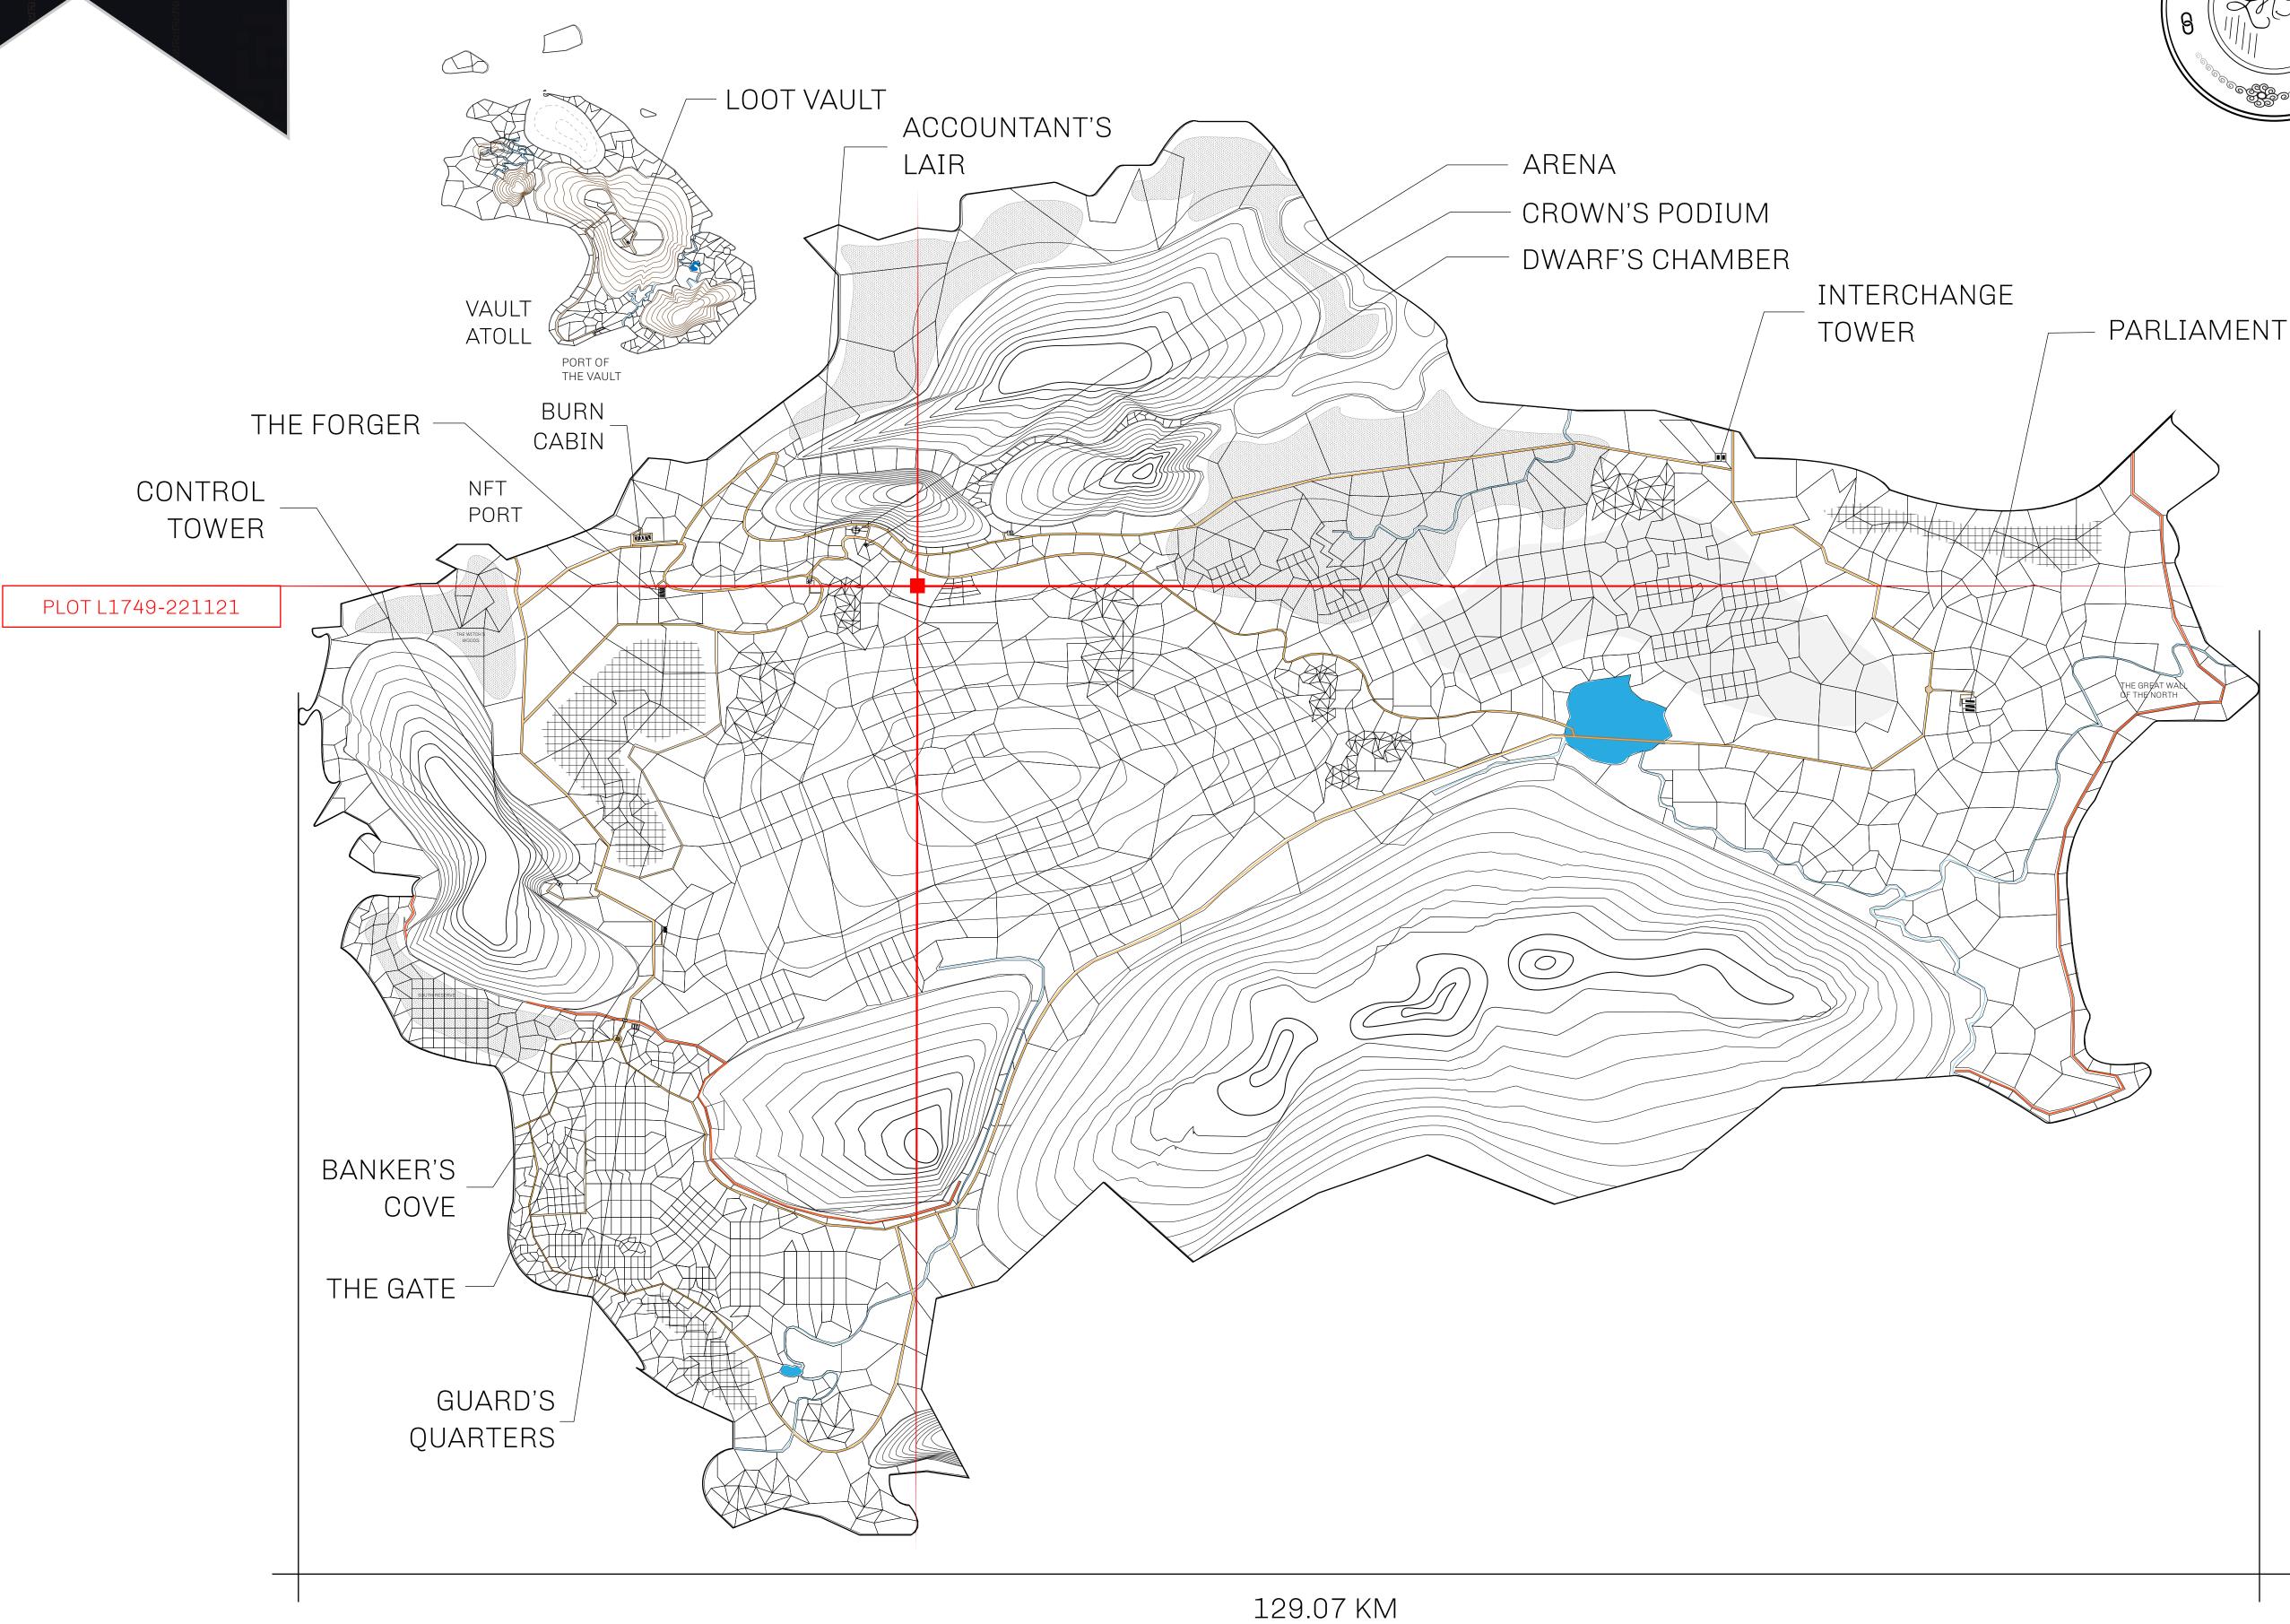

## GEOGRAPHY

COASTLINE 462.64 KM (287.47 MILES)

BORDERS OCEAN, ROYAUME DE SATOSHI, X BY SL & TERRITORIO LTT ST

HIGHEST POINT MOUNT ARES +8120 M

LOWEST POINT NFT PORT 0 M

PLOTS 2284 SCALE 1:50000

## H.M. LNFT Land Registry

1510 00110

TITLE NUMBER

L1749-221121

ADMINISTRATIVE AREA

THE GREAT EMPIRE

ISSUED 22 November 2021

SCALE 1/50000