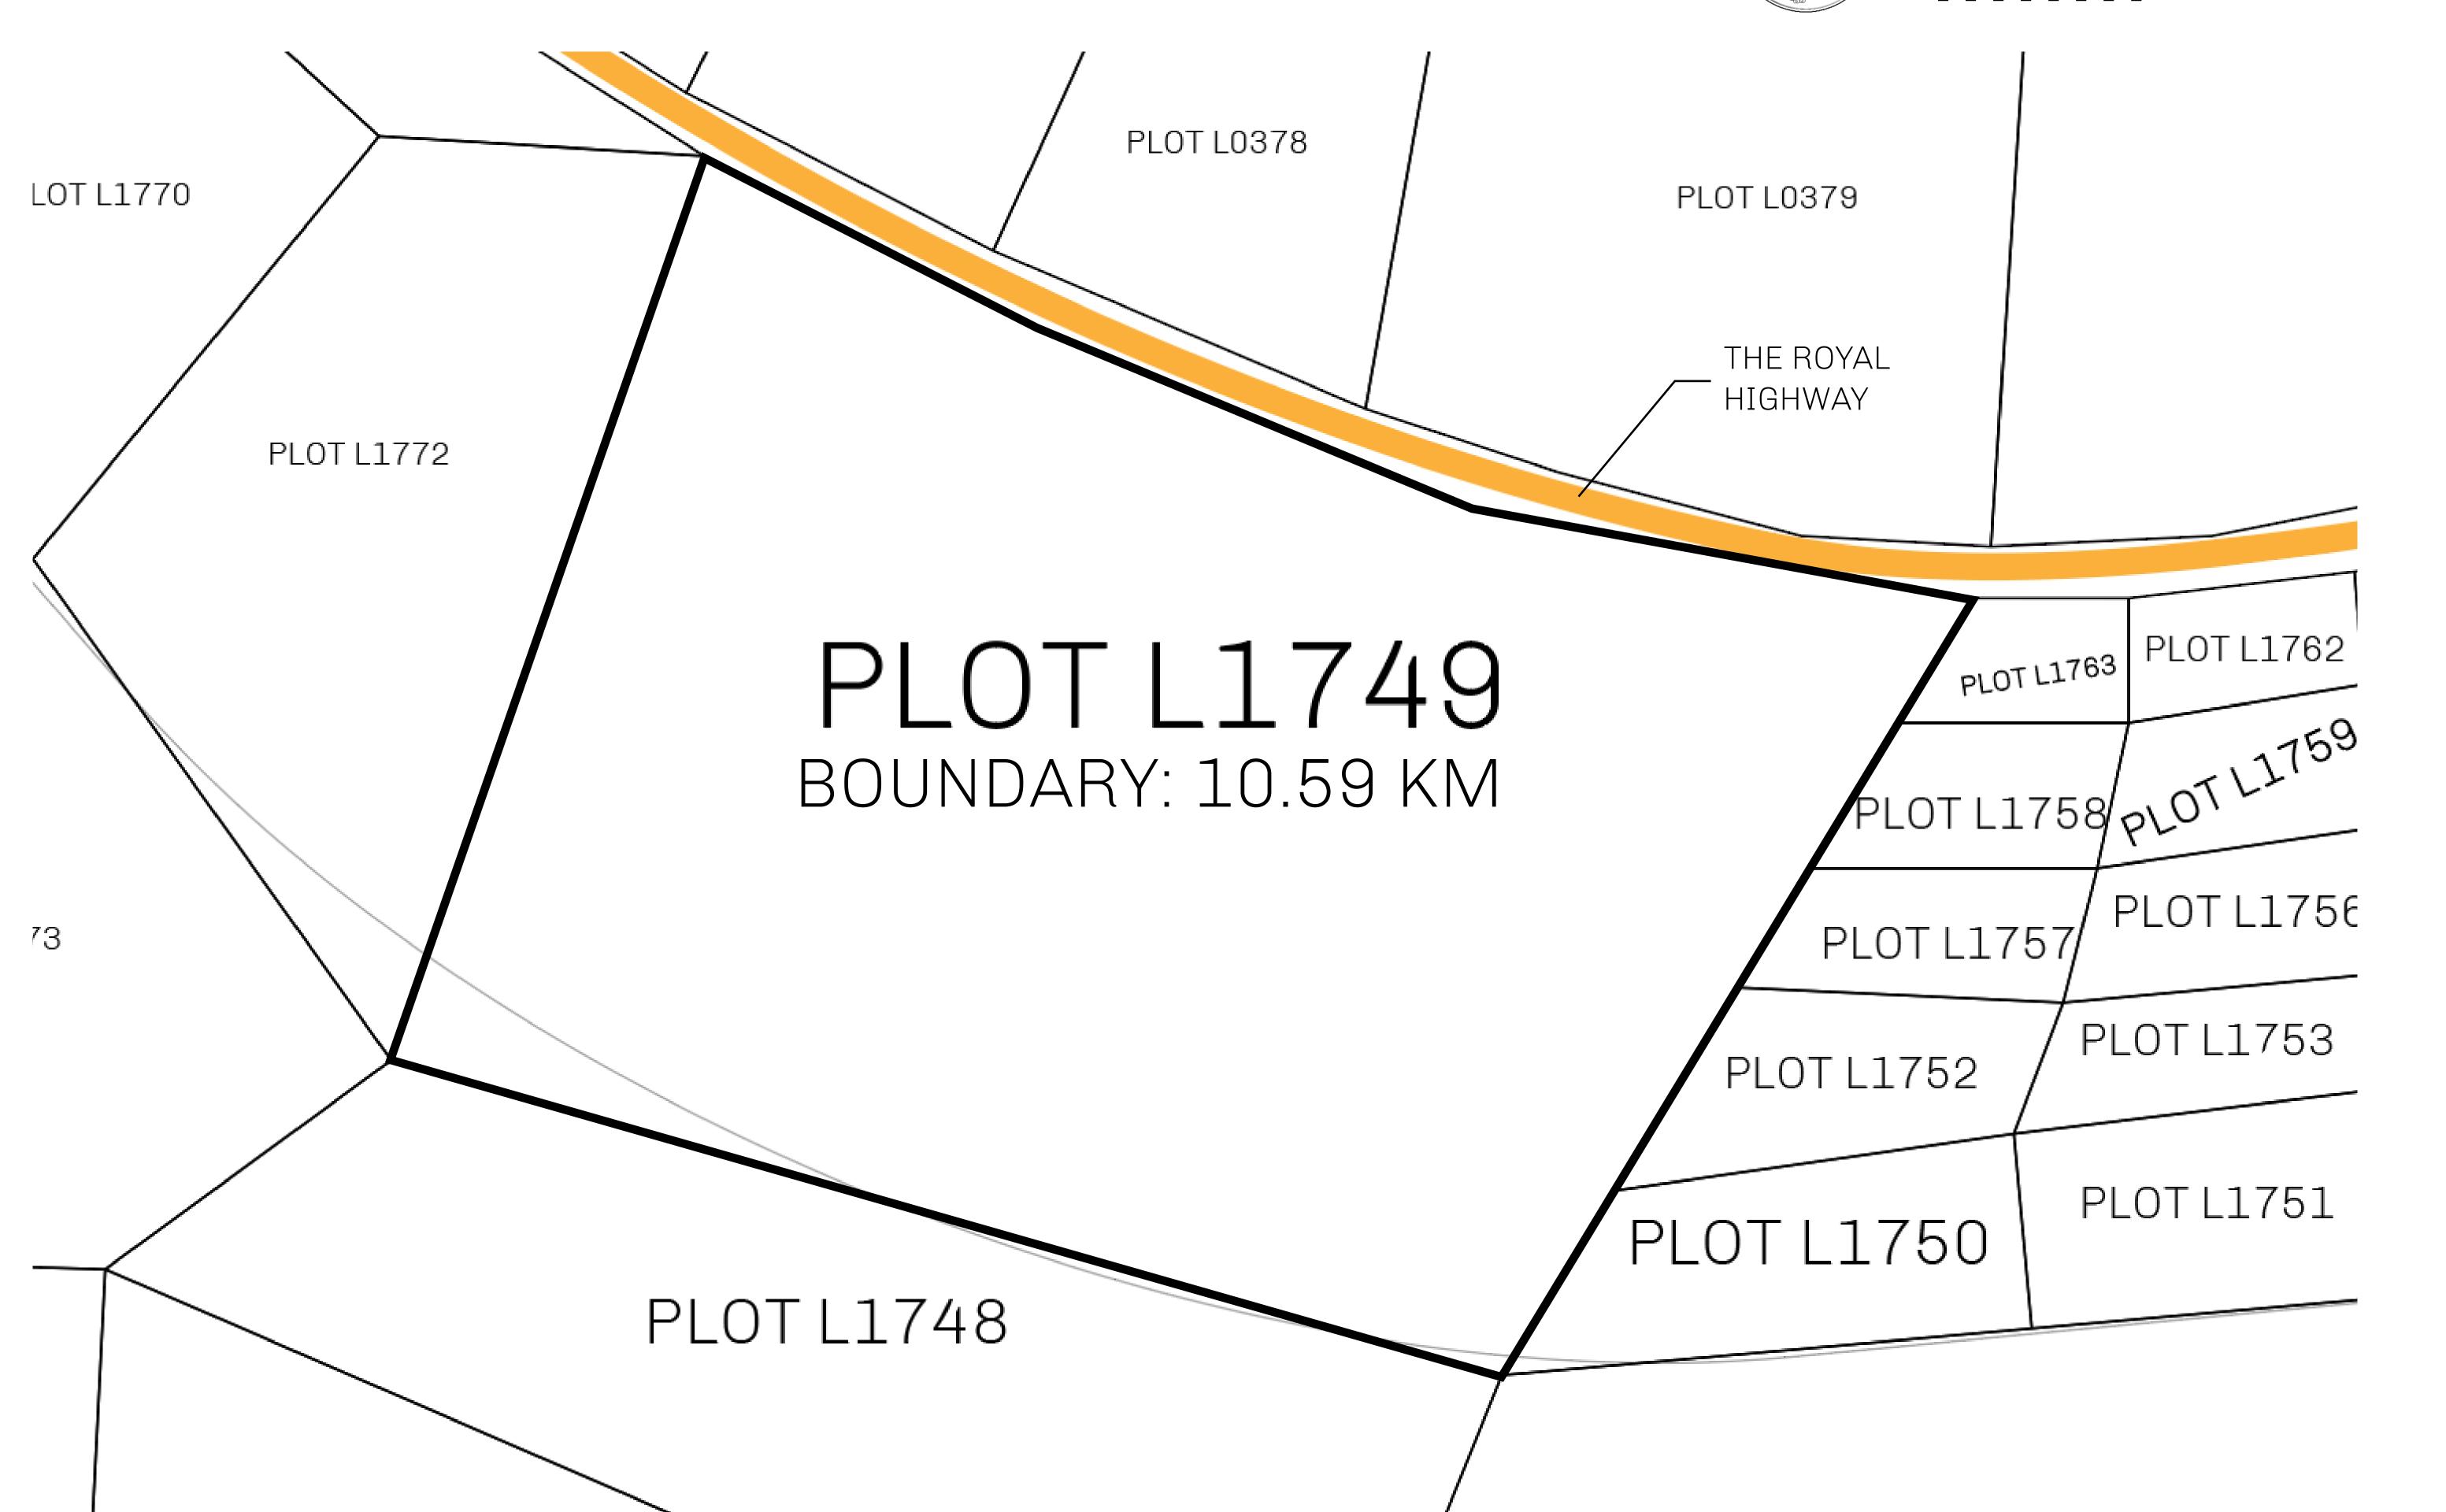

## H.M. LNFT Land Registry

1510 00110

TITLE NUMBER

L1749-221121

ADMINISTRATIVE AREA

THE GREAT EMPIRE

ISSUED 22 November 2021

SCALE 1/50000