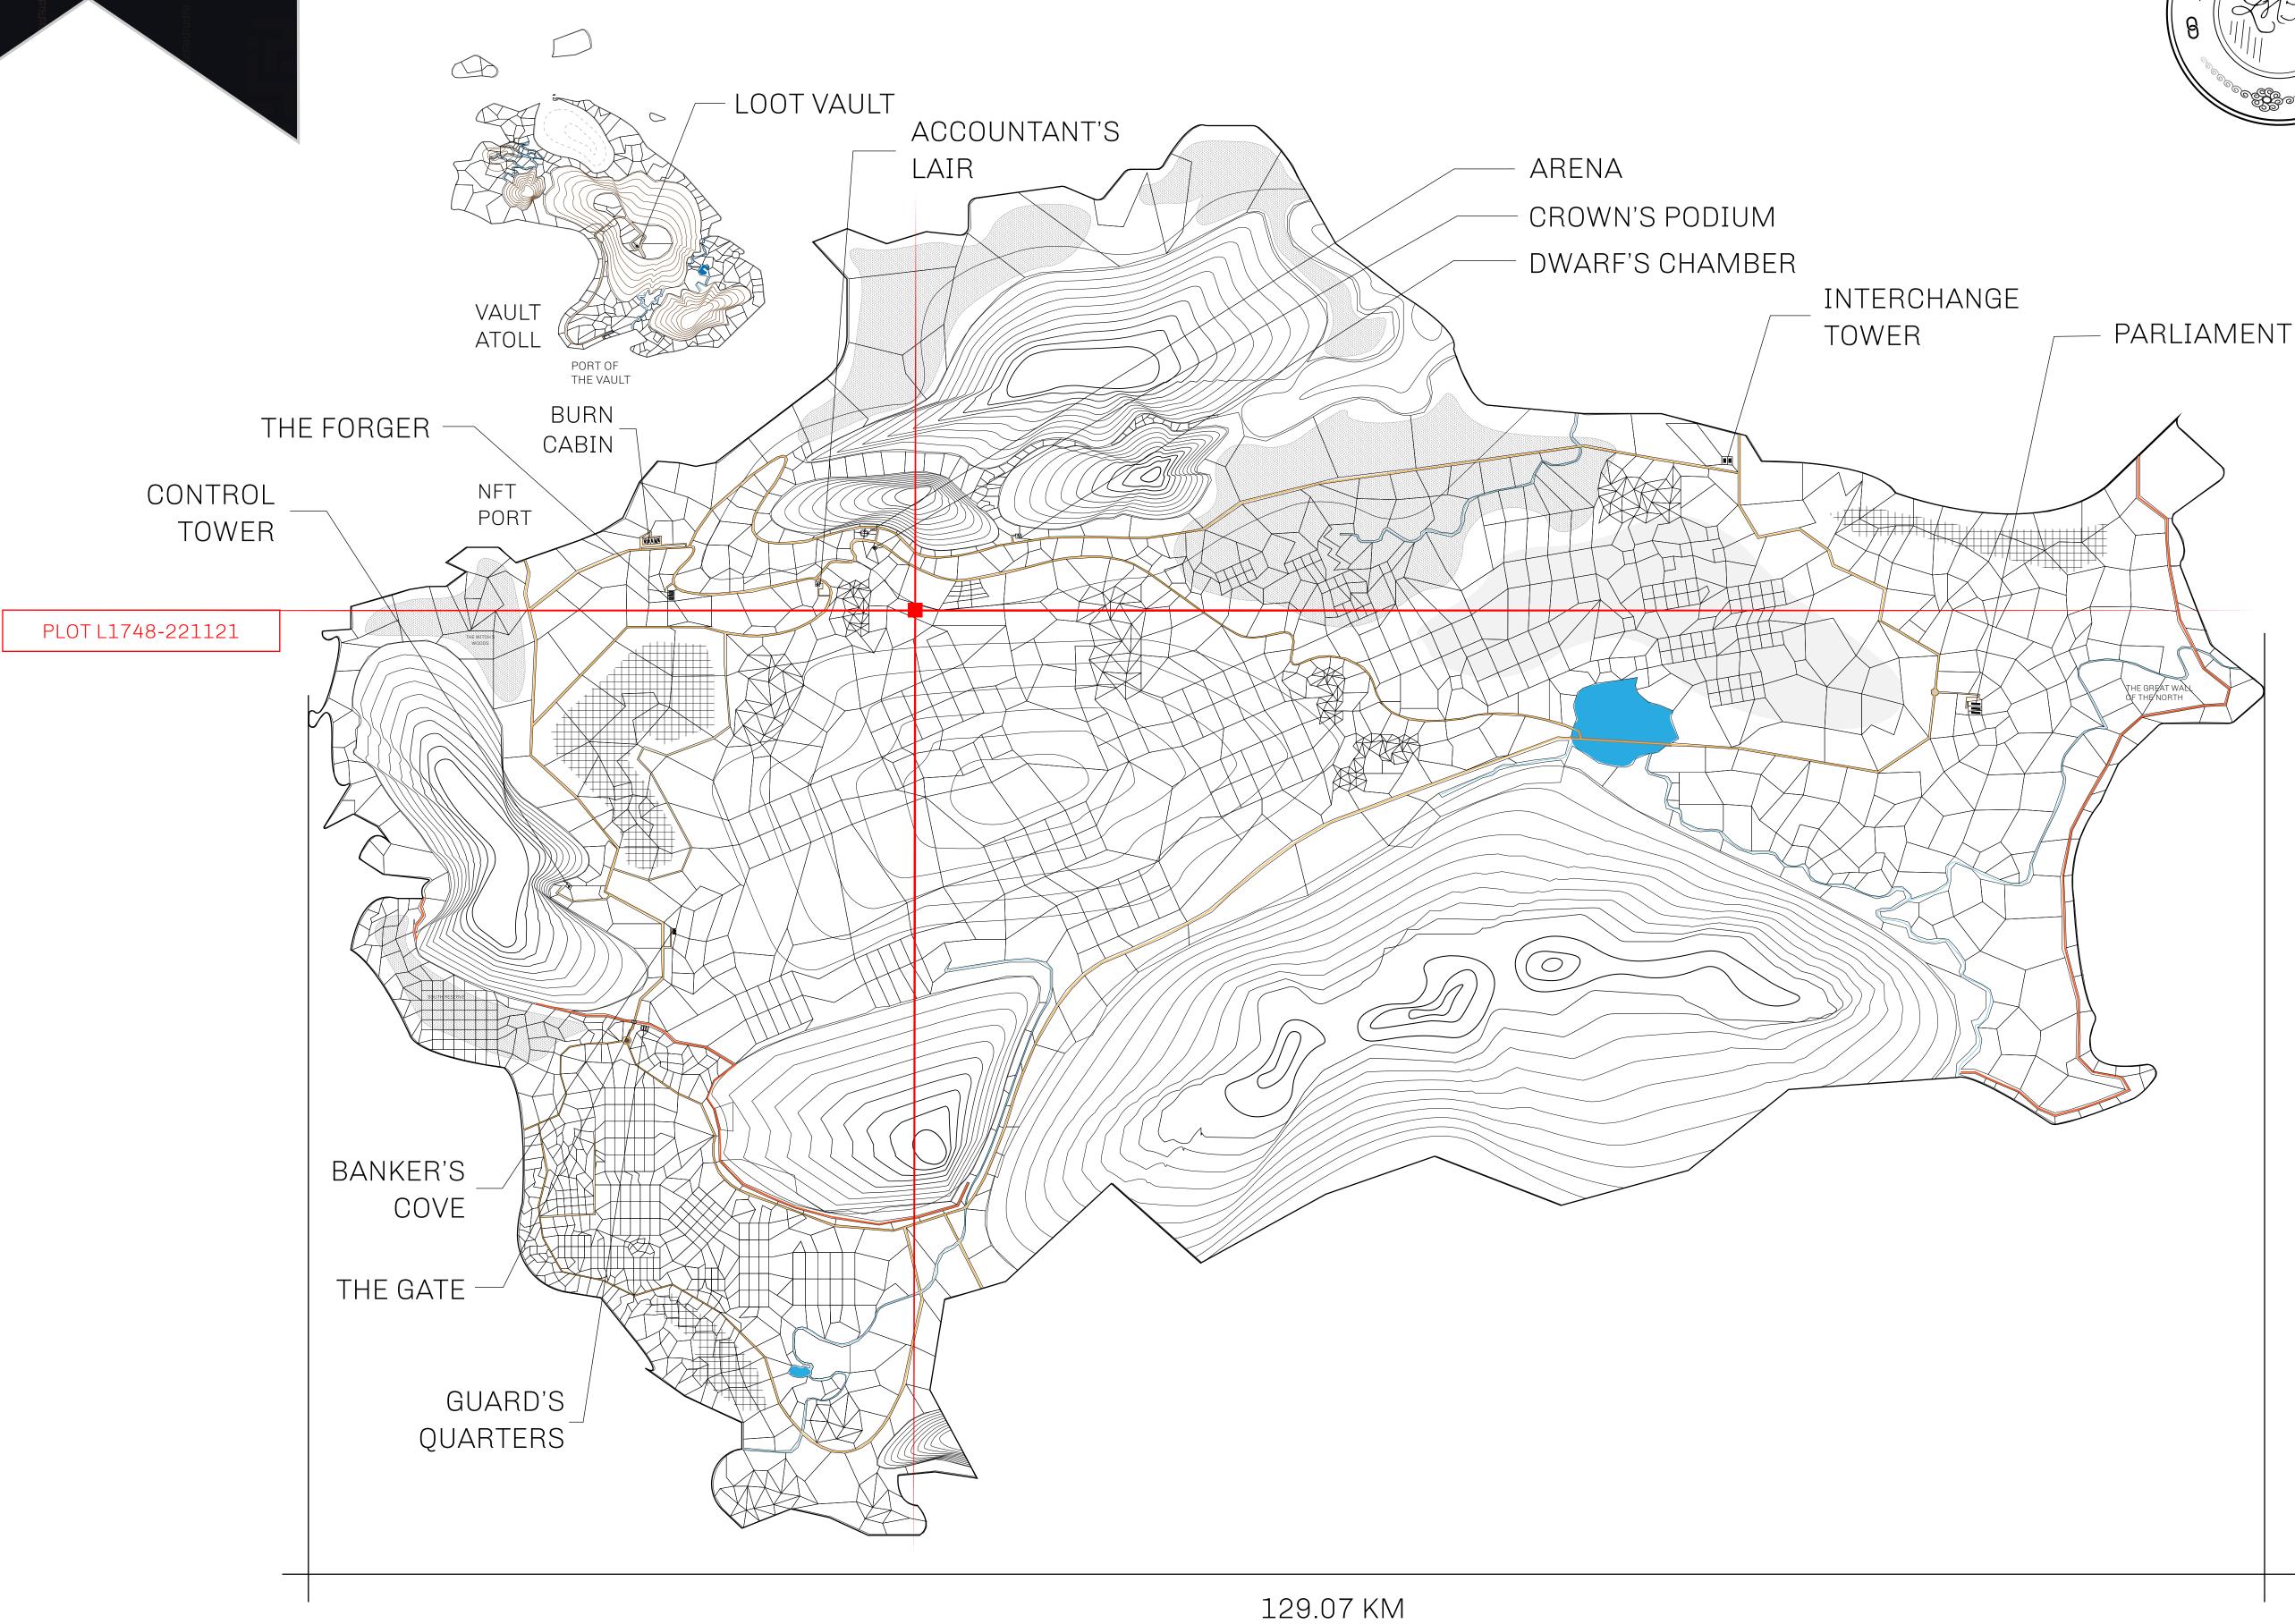

## **GEOGRAPHY**

COASTLINE 462.64 KM (287.47 MILES)

BORDERS OCEAN, ROYAUME DE SATOSHI, X BY SL & TERRITORIO LTT ST

HIGHEST POINT MOUNT ARES +8120 M

LOWEST POINT NFT PORT 0 M

PLOTS 2284 SCALE 1:50000

## H.M. LNFT Land Registry

L1748-221121

TITLE NUMBER

ISSUED 22 November 2021

SCALE 1/50000

OWNER ENTITLEMENT

ADMINISTRATIVE AREA

Type W-GE: Share of 0.3% of all BUN sales based on number of NFT Stories minted