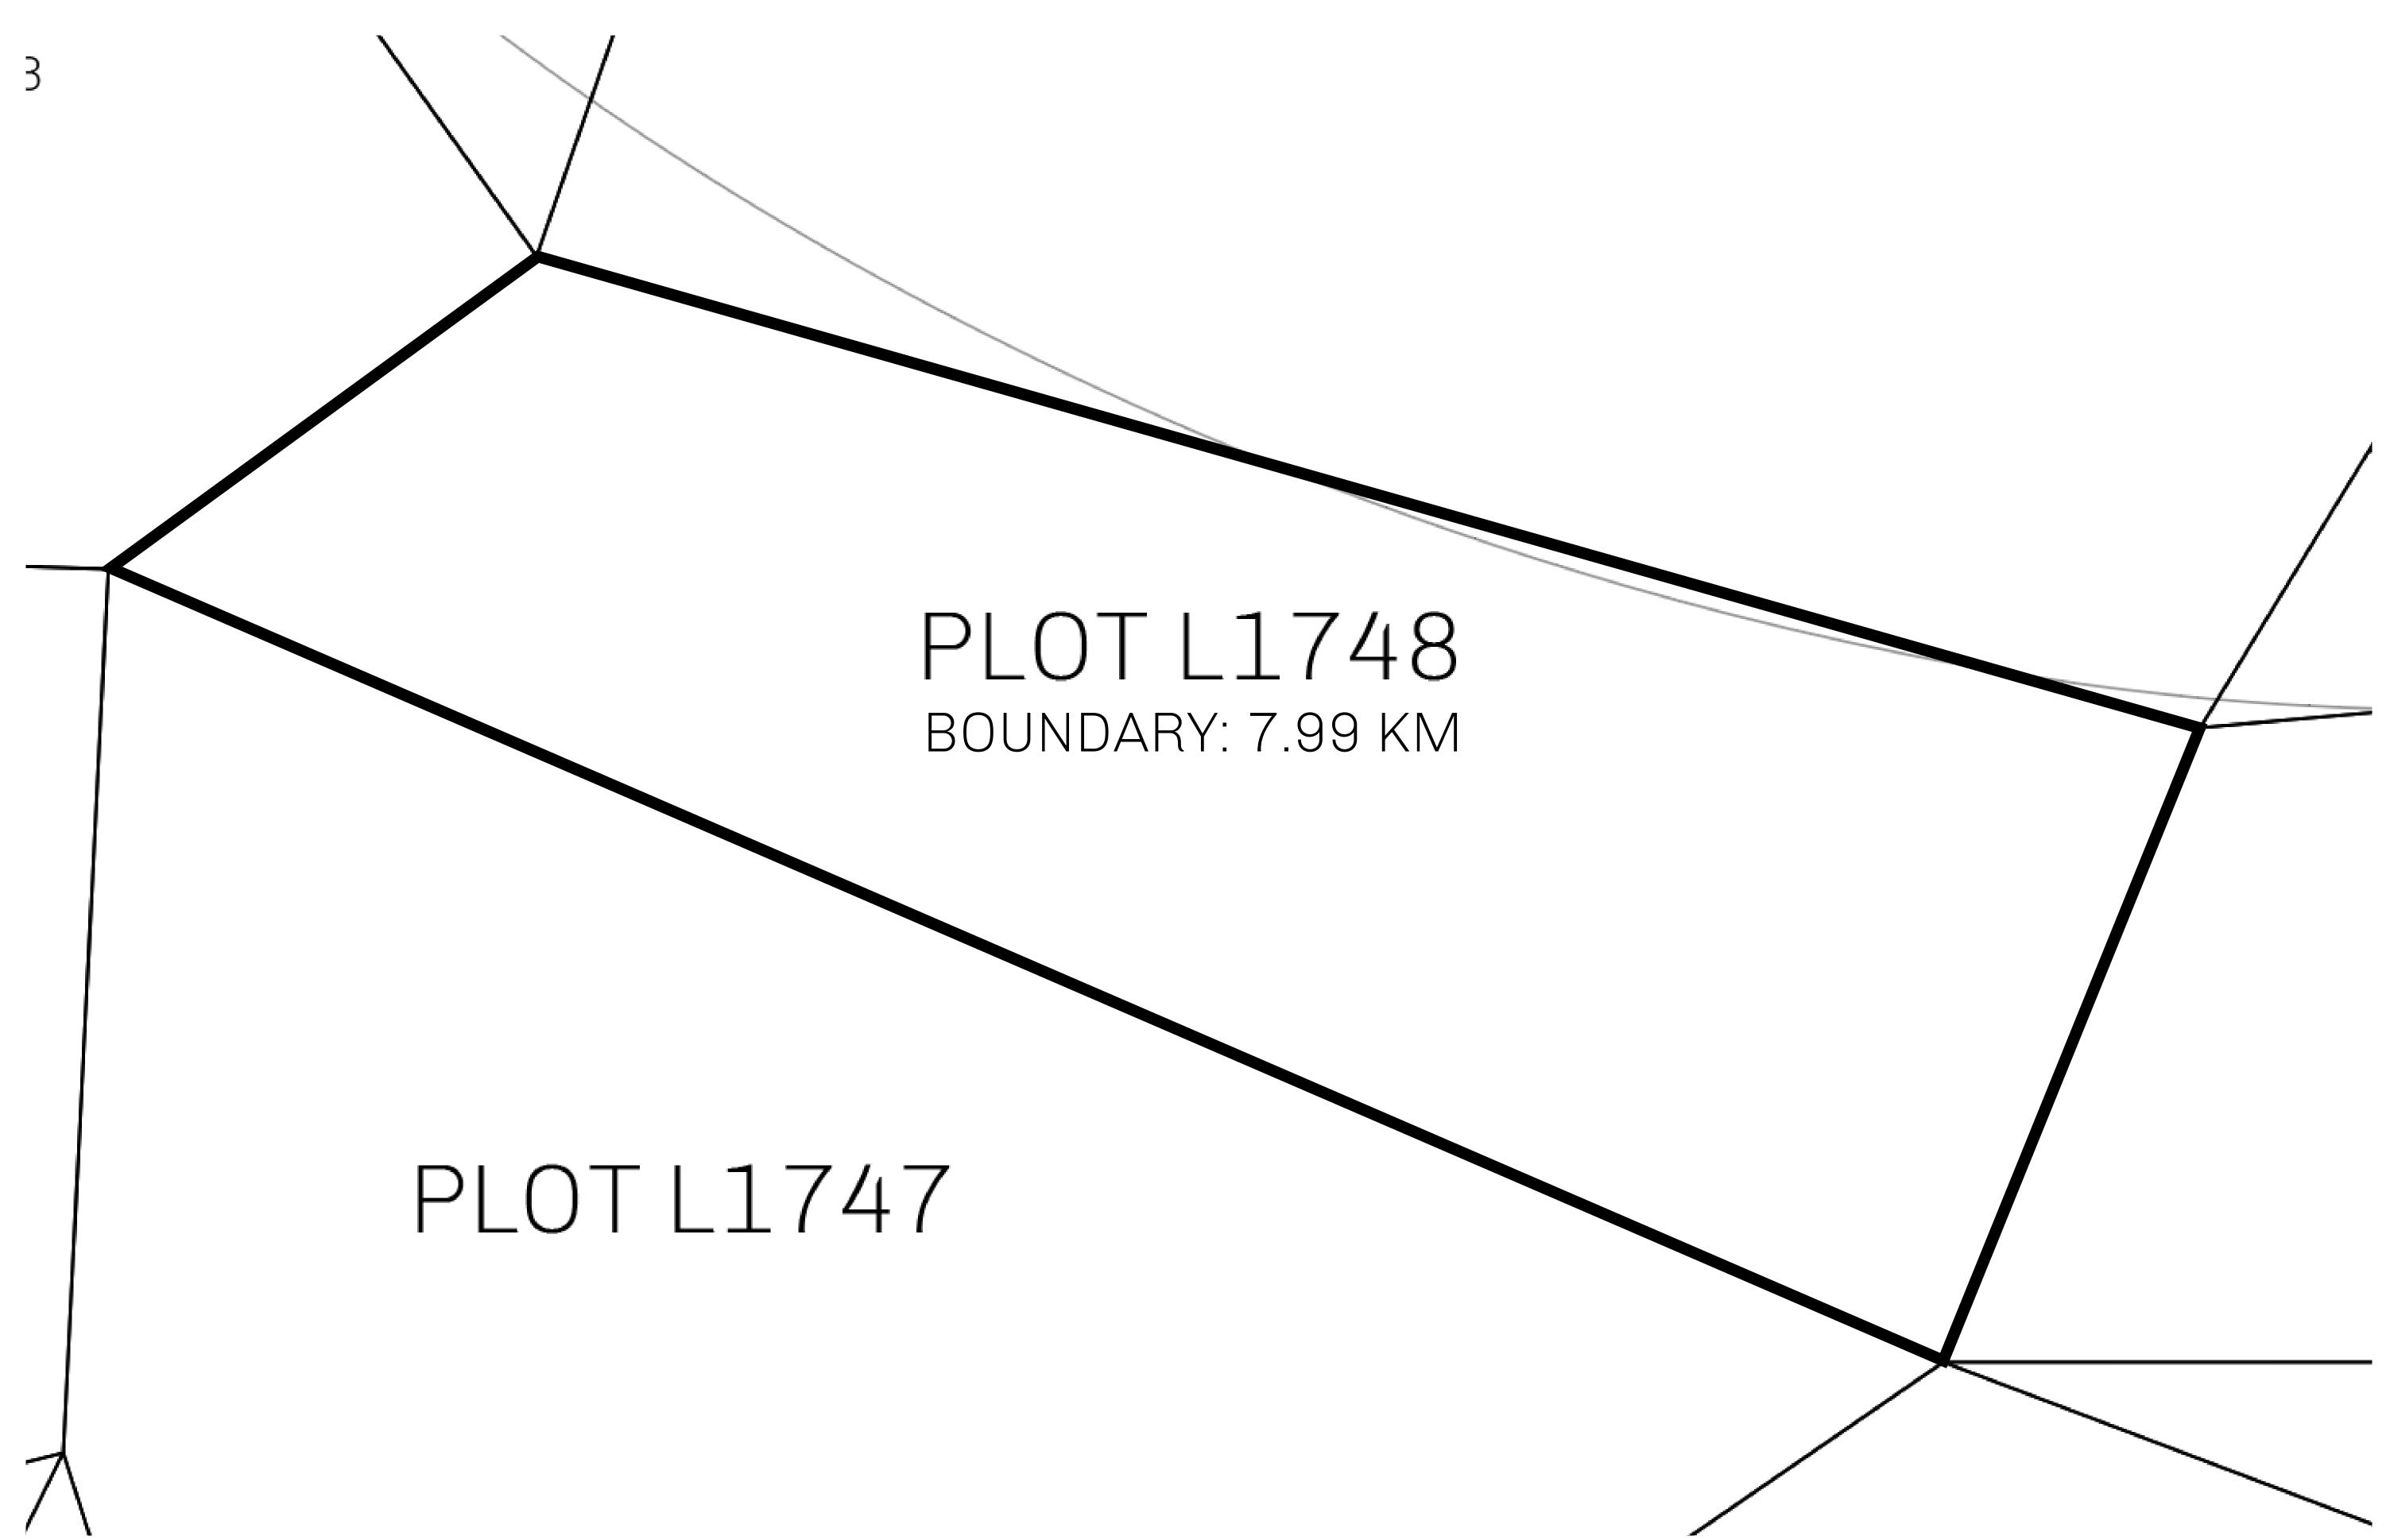

## H.M. LNFT Land Registry

L1748-221121

TITLE NUMBER

ISSUED 22 November 2021

SCALE 1/50000

OWNER ENTITLEMENT

ADMINISTRATIVE AREA

Type W-GE: Share of 0.3% of all BUN sales based on number of NFT Stories minted

(rewarded in Credits); Mint 4 NFT Stories

THE GREAT EMPIRE