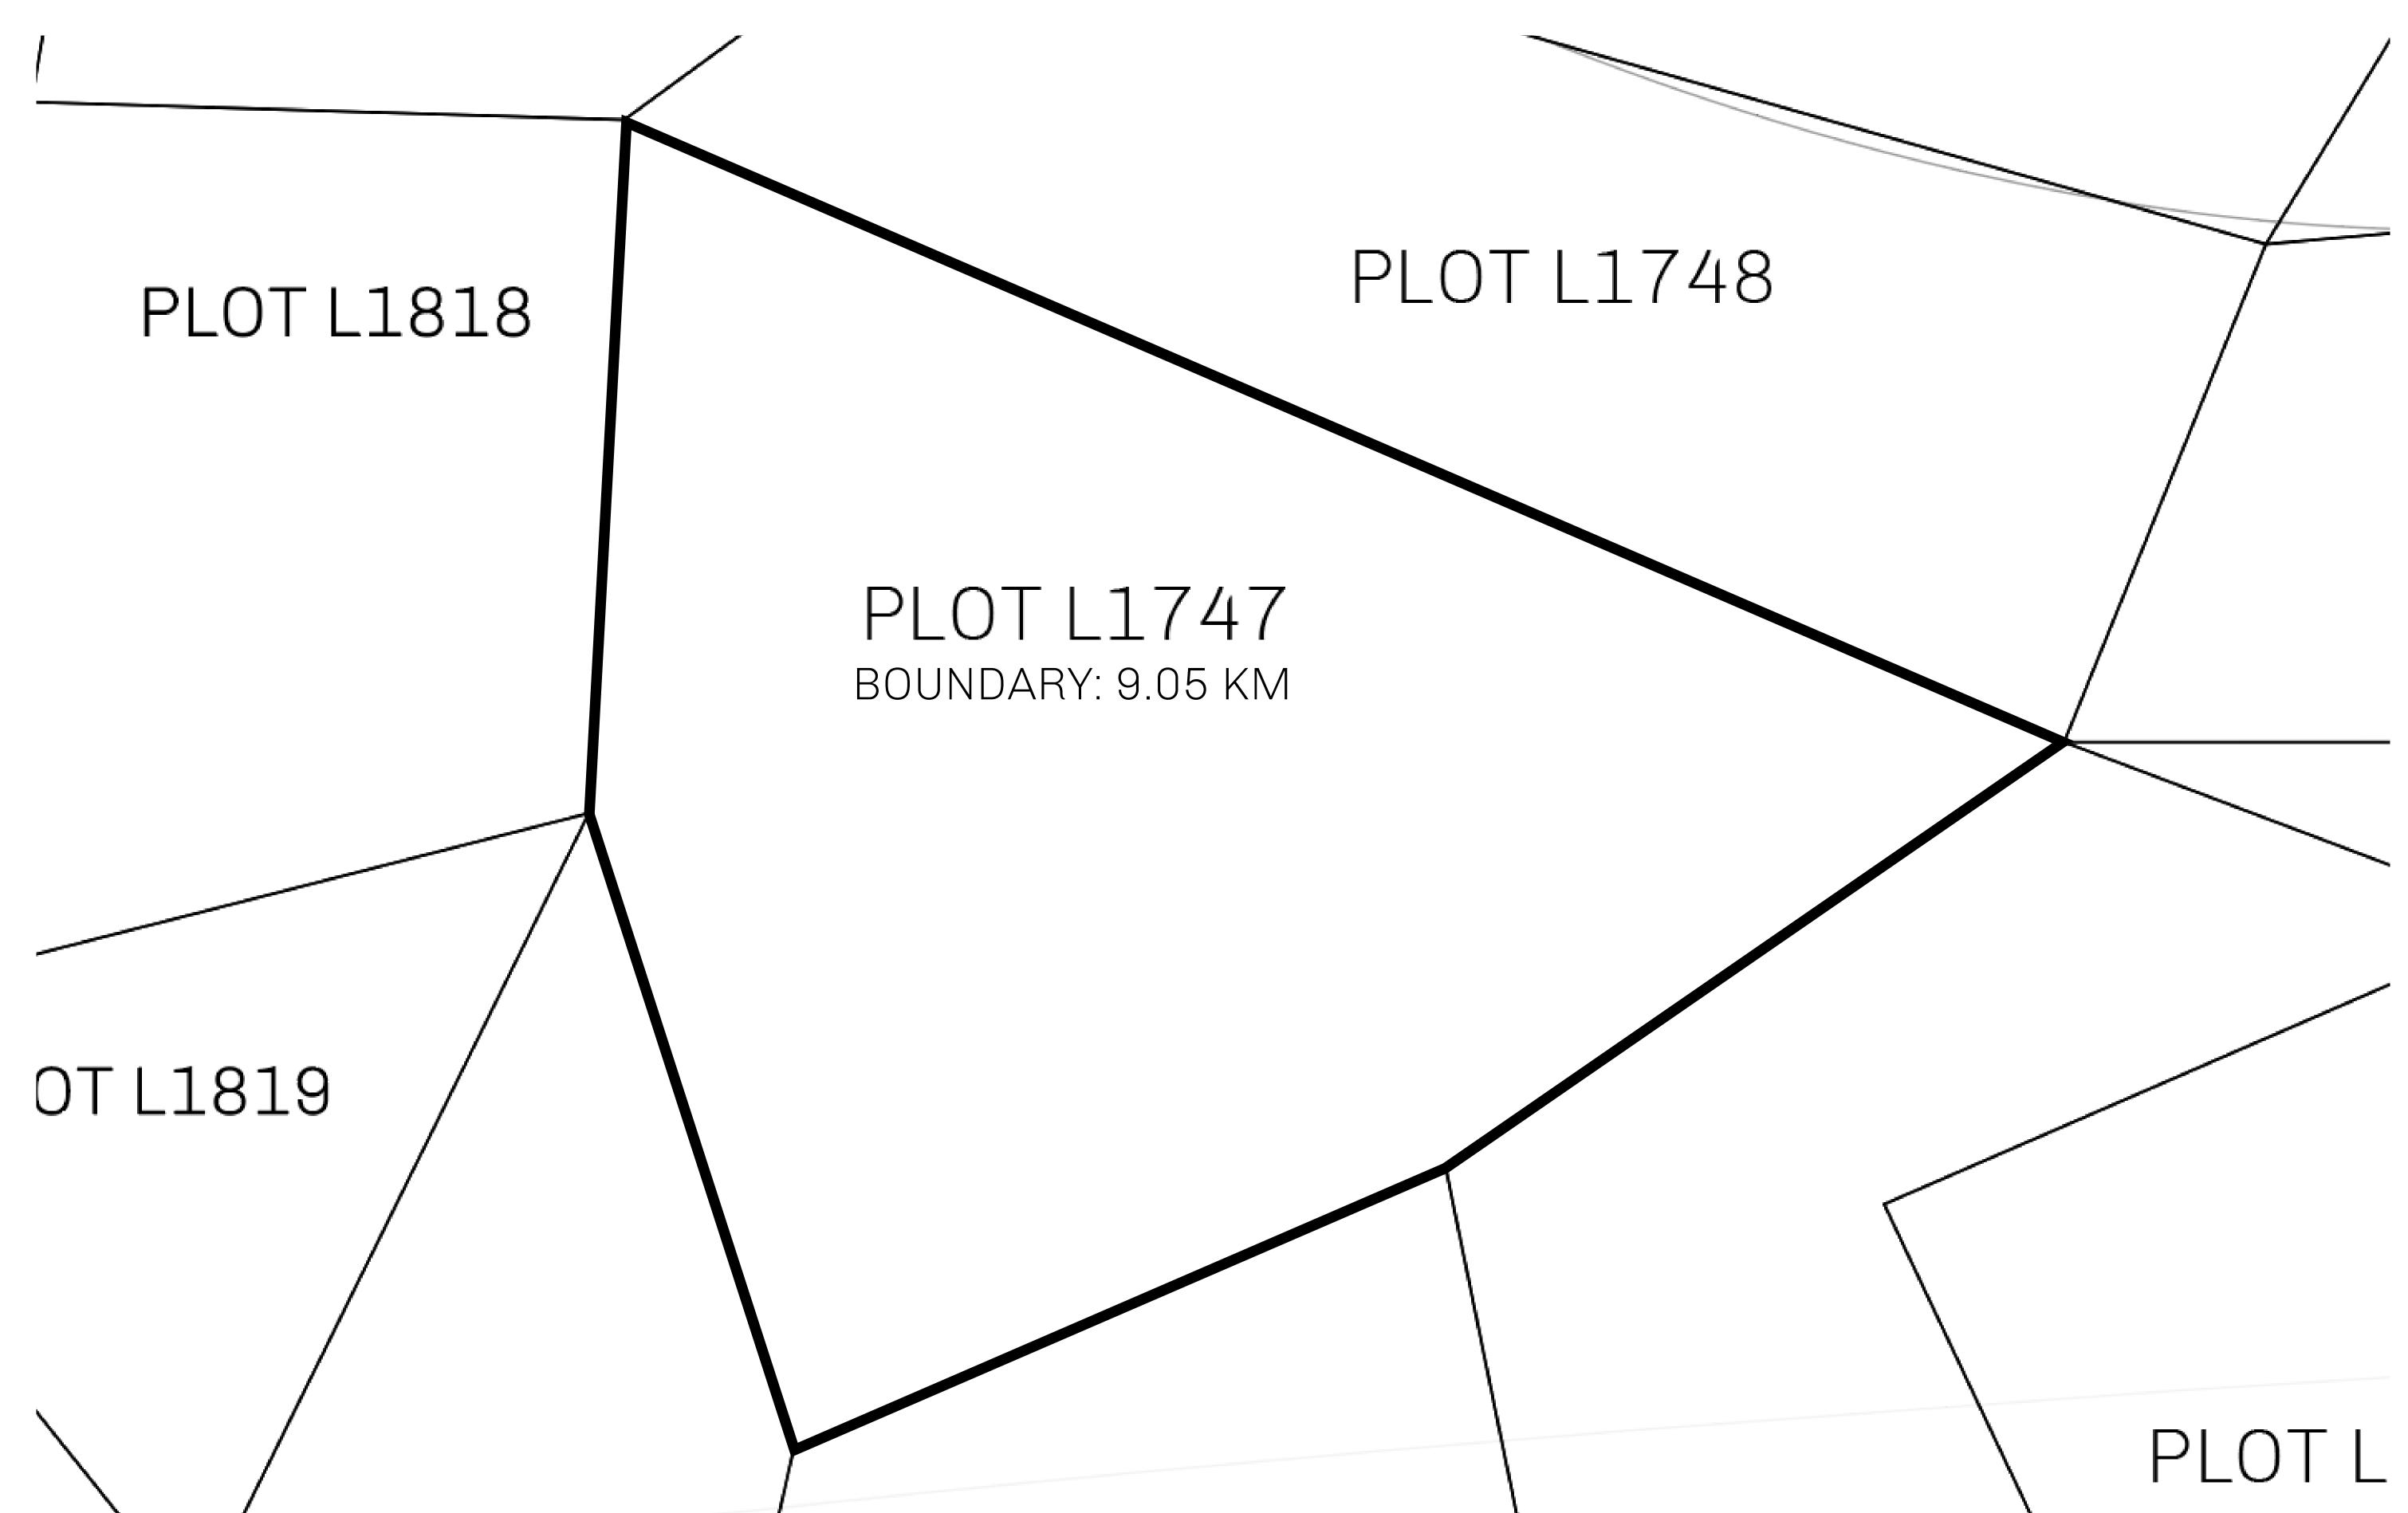

## H.M. LNFT Land Registry

TITLE NUMBER

L1747-221121

ADMINISTRATIVE AREA

THE GREAT EMPIRE

ISSUED 22 November 2021

SCALE 1/50000

OWNER ENTITLEMENT

Type W-GE: Share of 0.3% of all BUN sales based on number of NFT Stories minted

(rewarded in Credits); Mint 4 NFT Stories