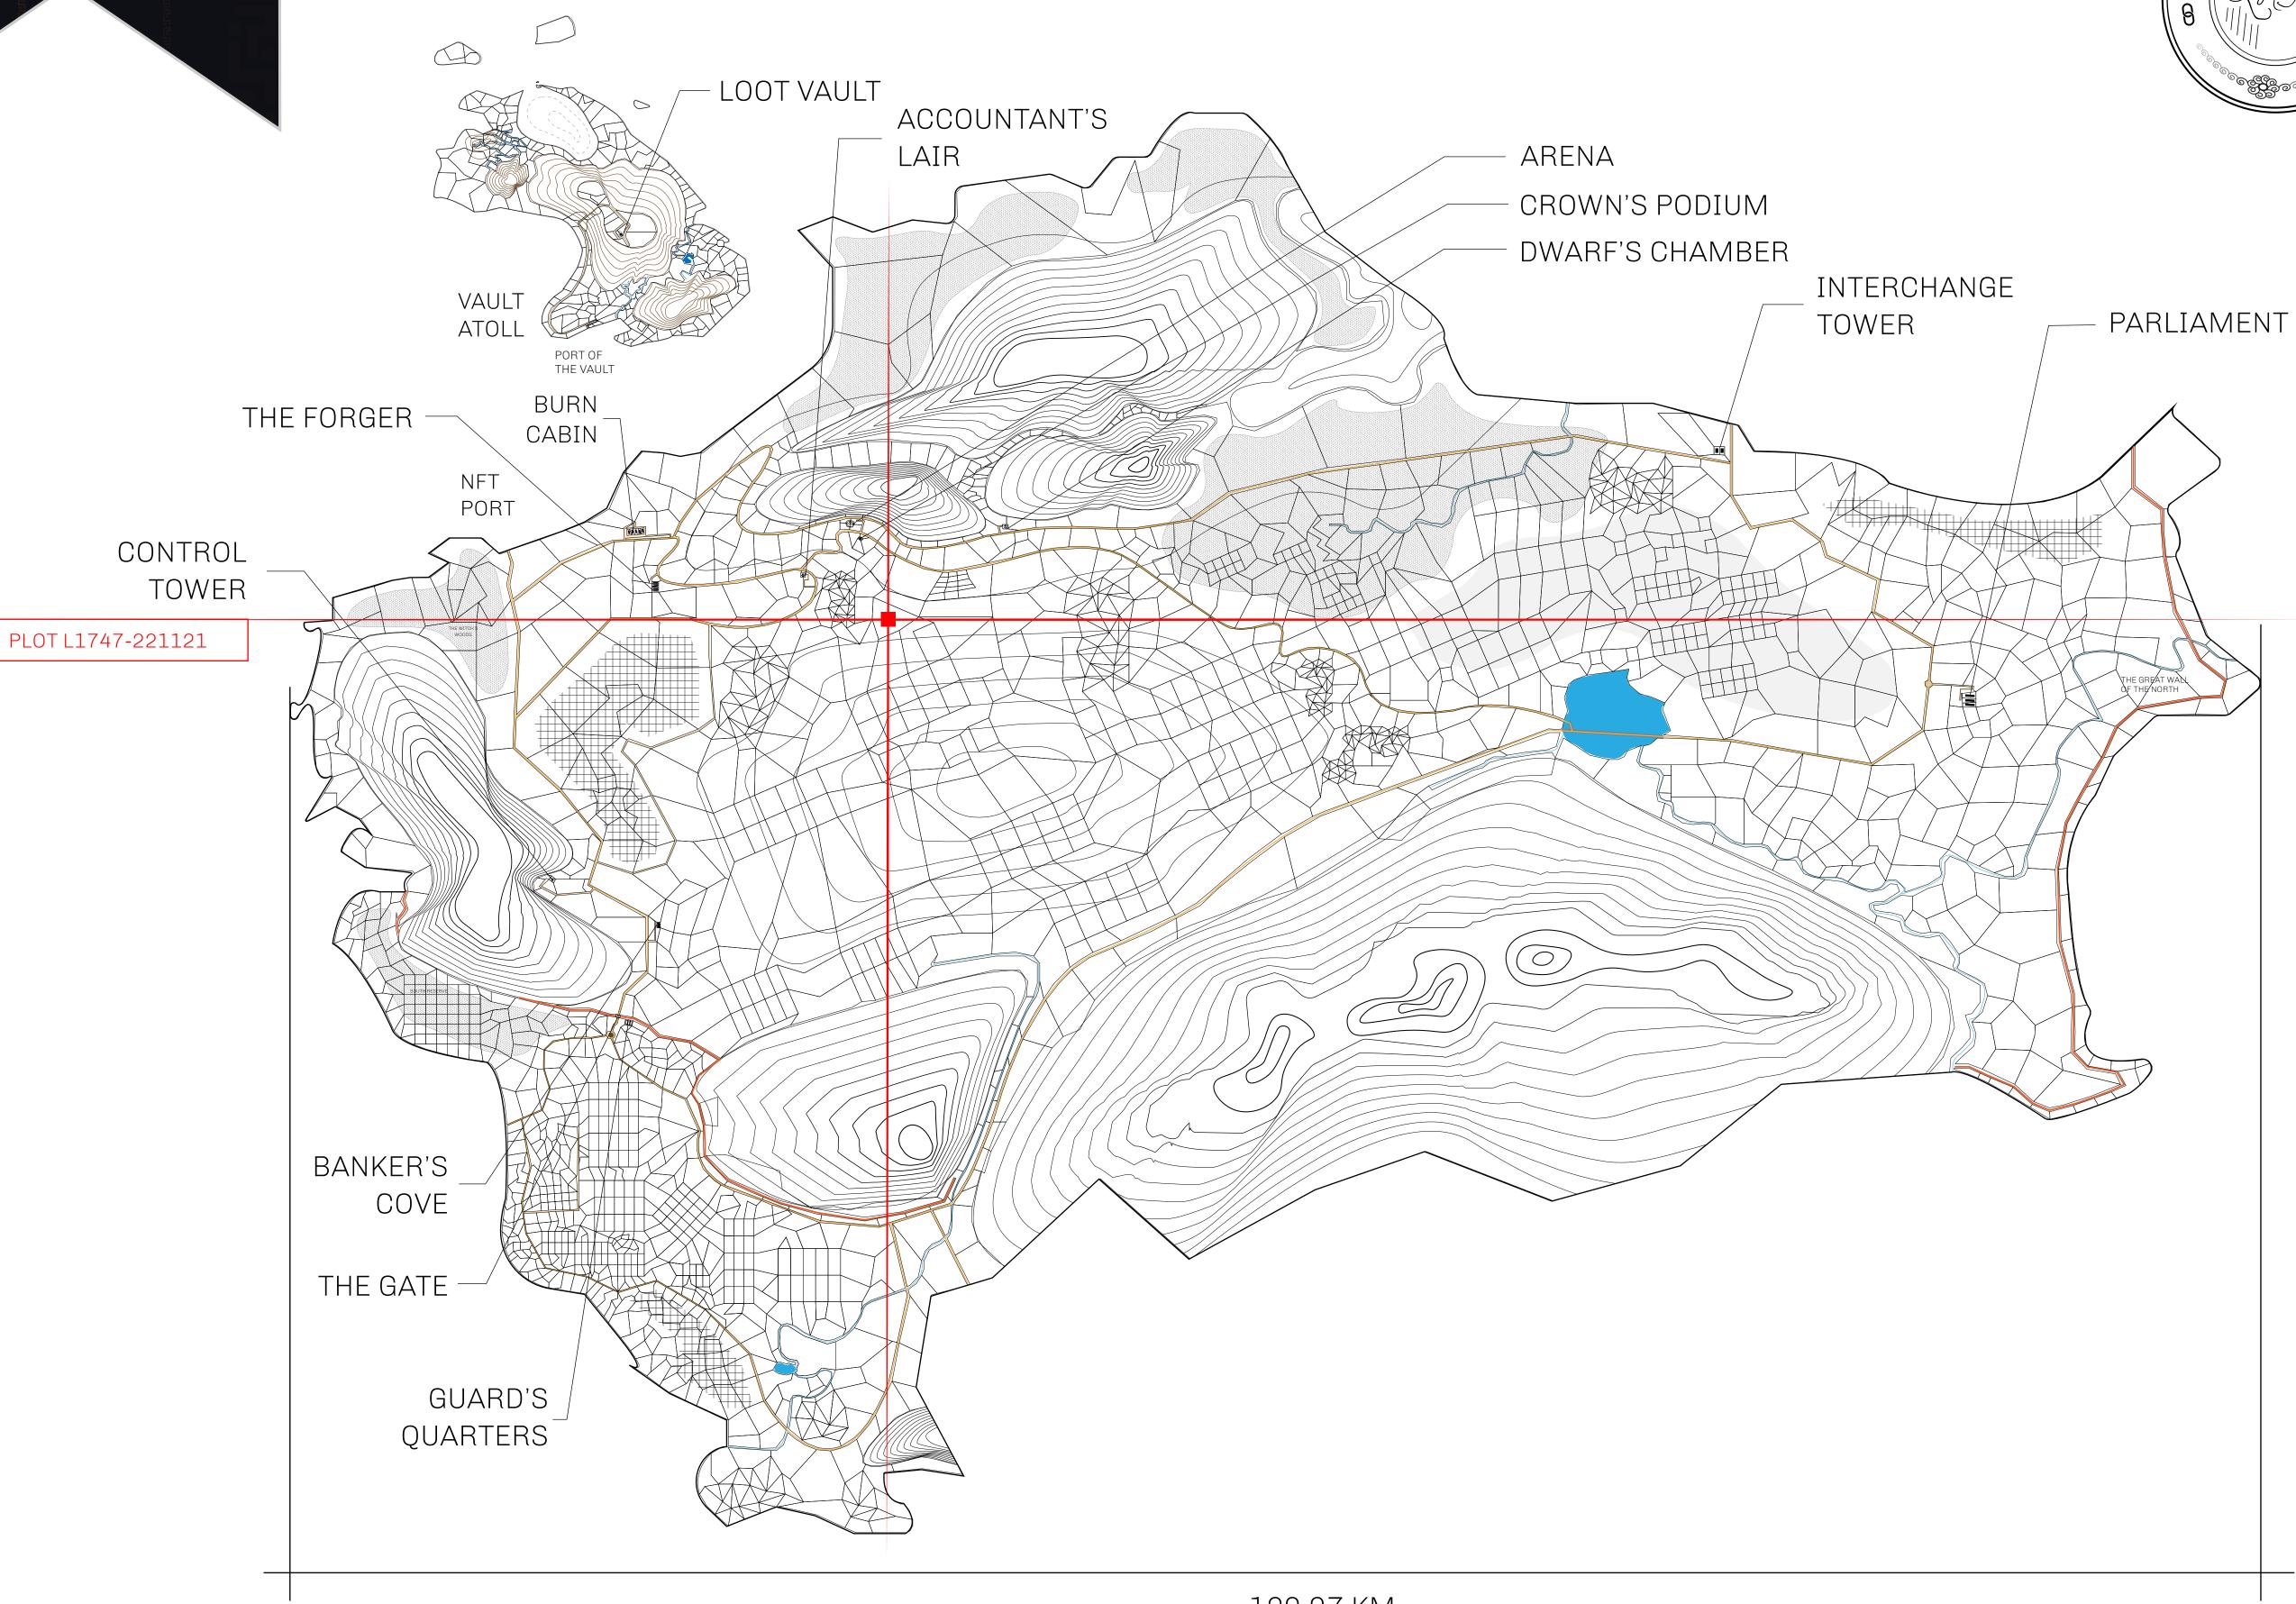

## GEOGRAPHY

COASTLINE 462.64 KM (287.47 MILES)

BORDERS OCEAN, ROYAUME DE SATOSHI, X BY SL & TERRITORIO LTT ST

HIGHEST POINT MOUNT ARES +8120 M

LOWEST POINT NFT PORT 0 M

PLOTS 2284 SCALE 1:50000

## H.M. LNFT Land Registry

TITLE NUMBER

L1747-221121

ADMINISTRATIVE AREA

THE GREAT EMPIRE

ISSUED 22 November 2021

SCALE 1/50000

OWNER ENTITLEMENT