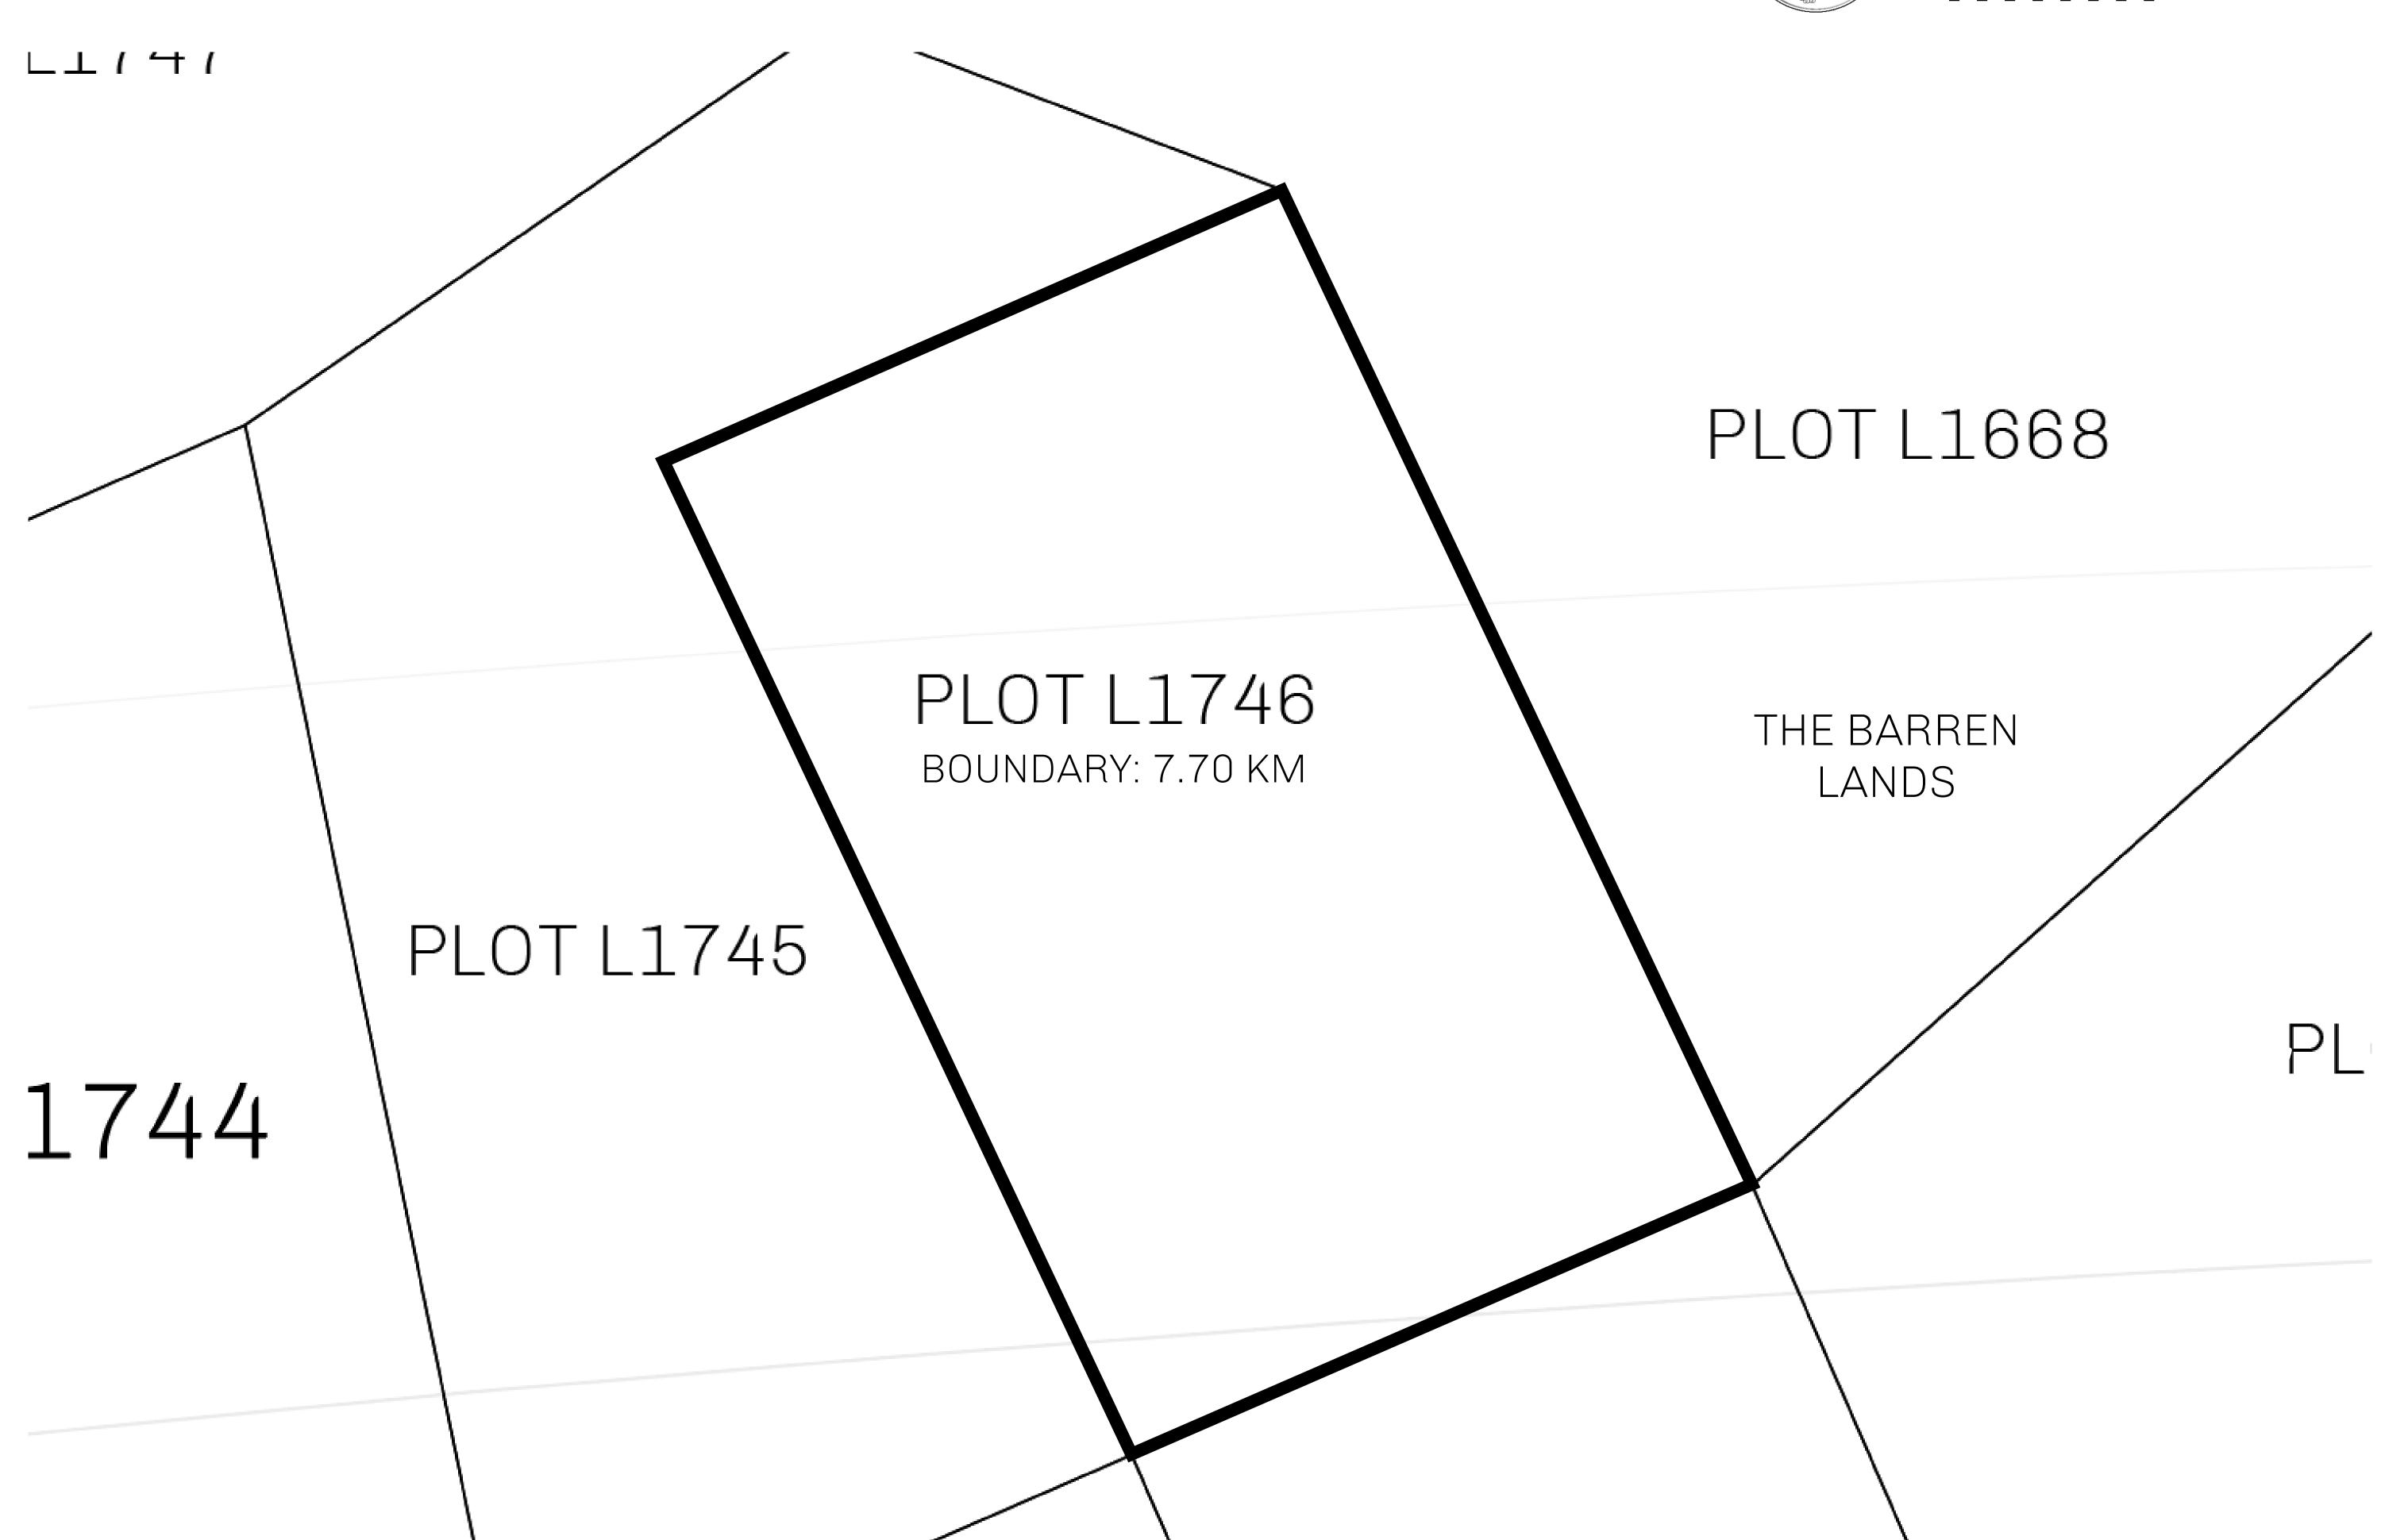

## LOOT NFT WORLD

CONTROL

PLOT L1746-221121

TOWER

## **GEOGRAPHY**

COASTLINE 462.64 KM (287.47 MILES)

BORDERS OCEAN, ROYAUME DE SATOSHI, X BY SL & TERRITORIO LTT ST

HIGHEST POINT MOUNT ARES +8120 M

LOWEST POINT NFT PORT 0 M

PLOTS 2284 SCALE 1:50000

## H.M. LNFT Land Registry

L1746-221121

TITLE NUMBER

ADMINISTRATIVE AREA

THE GREAT EMPIRE

ISSUED 22 November 2021

SCALE **1/50000** 

OWNER ENTITLEMENT