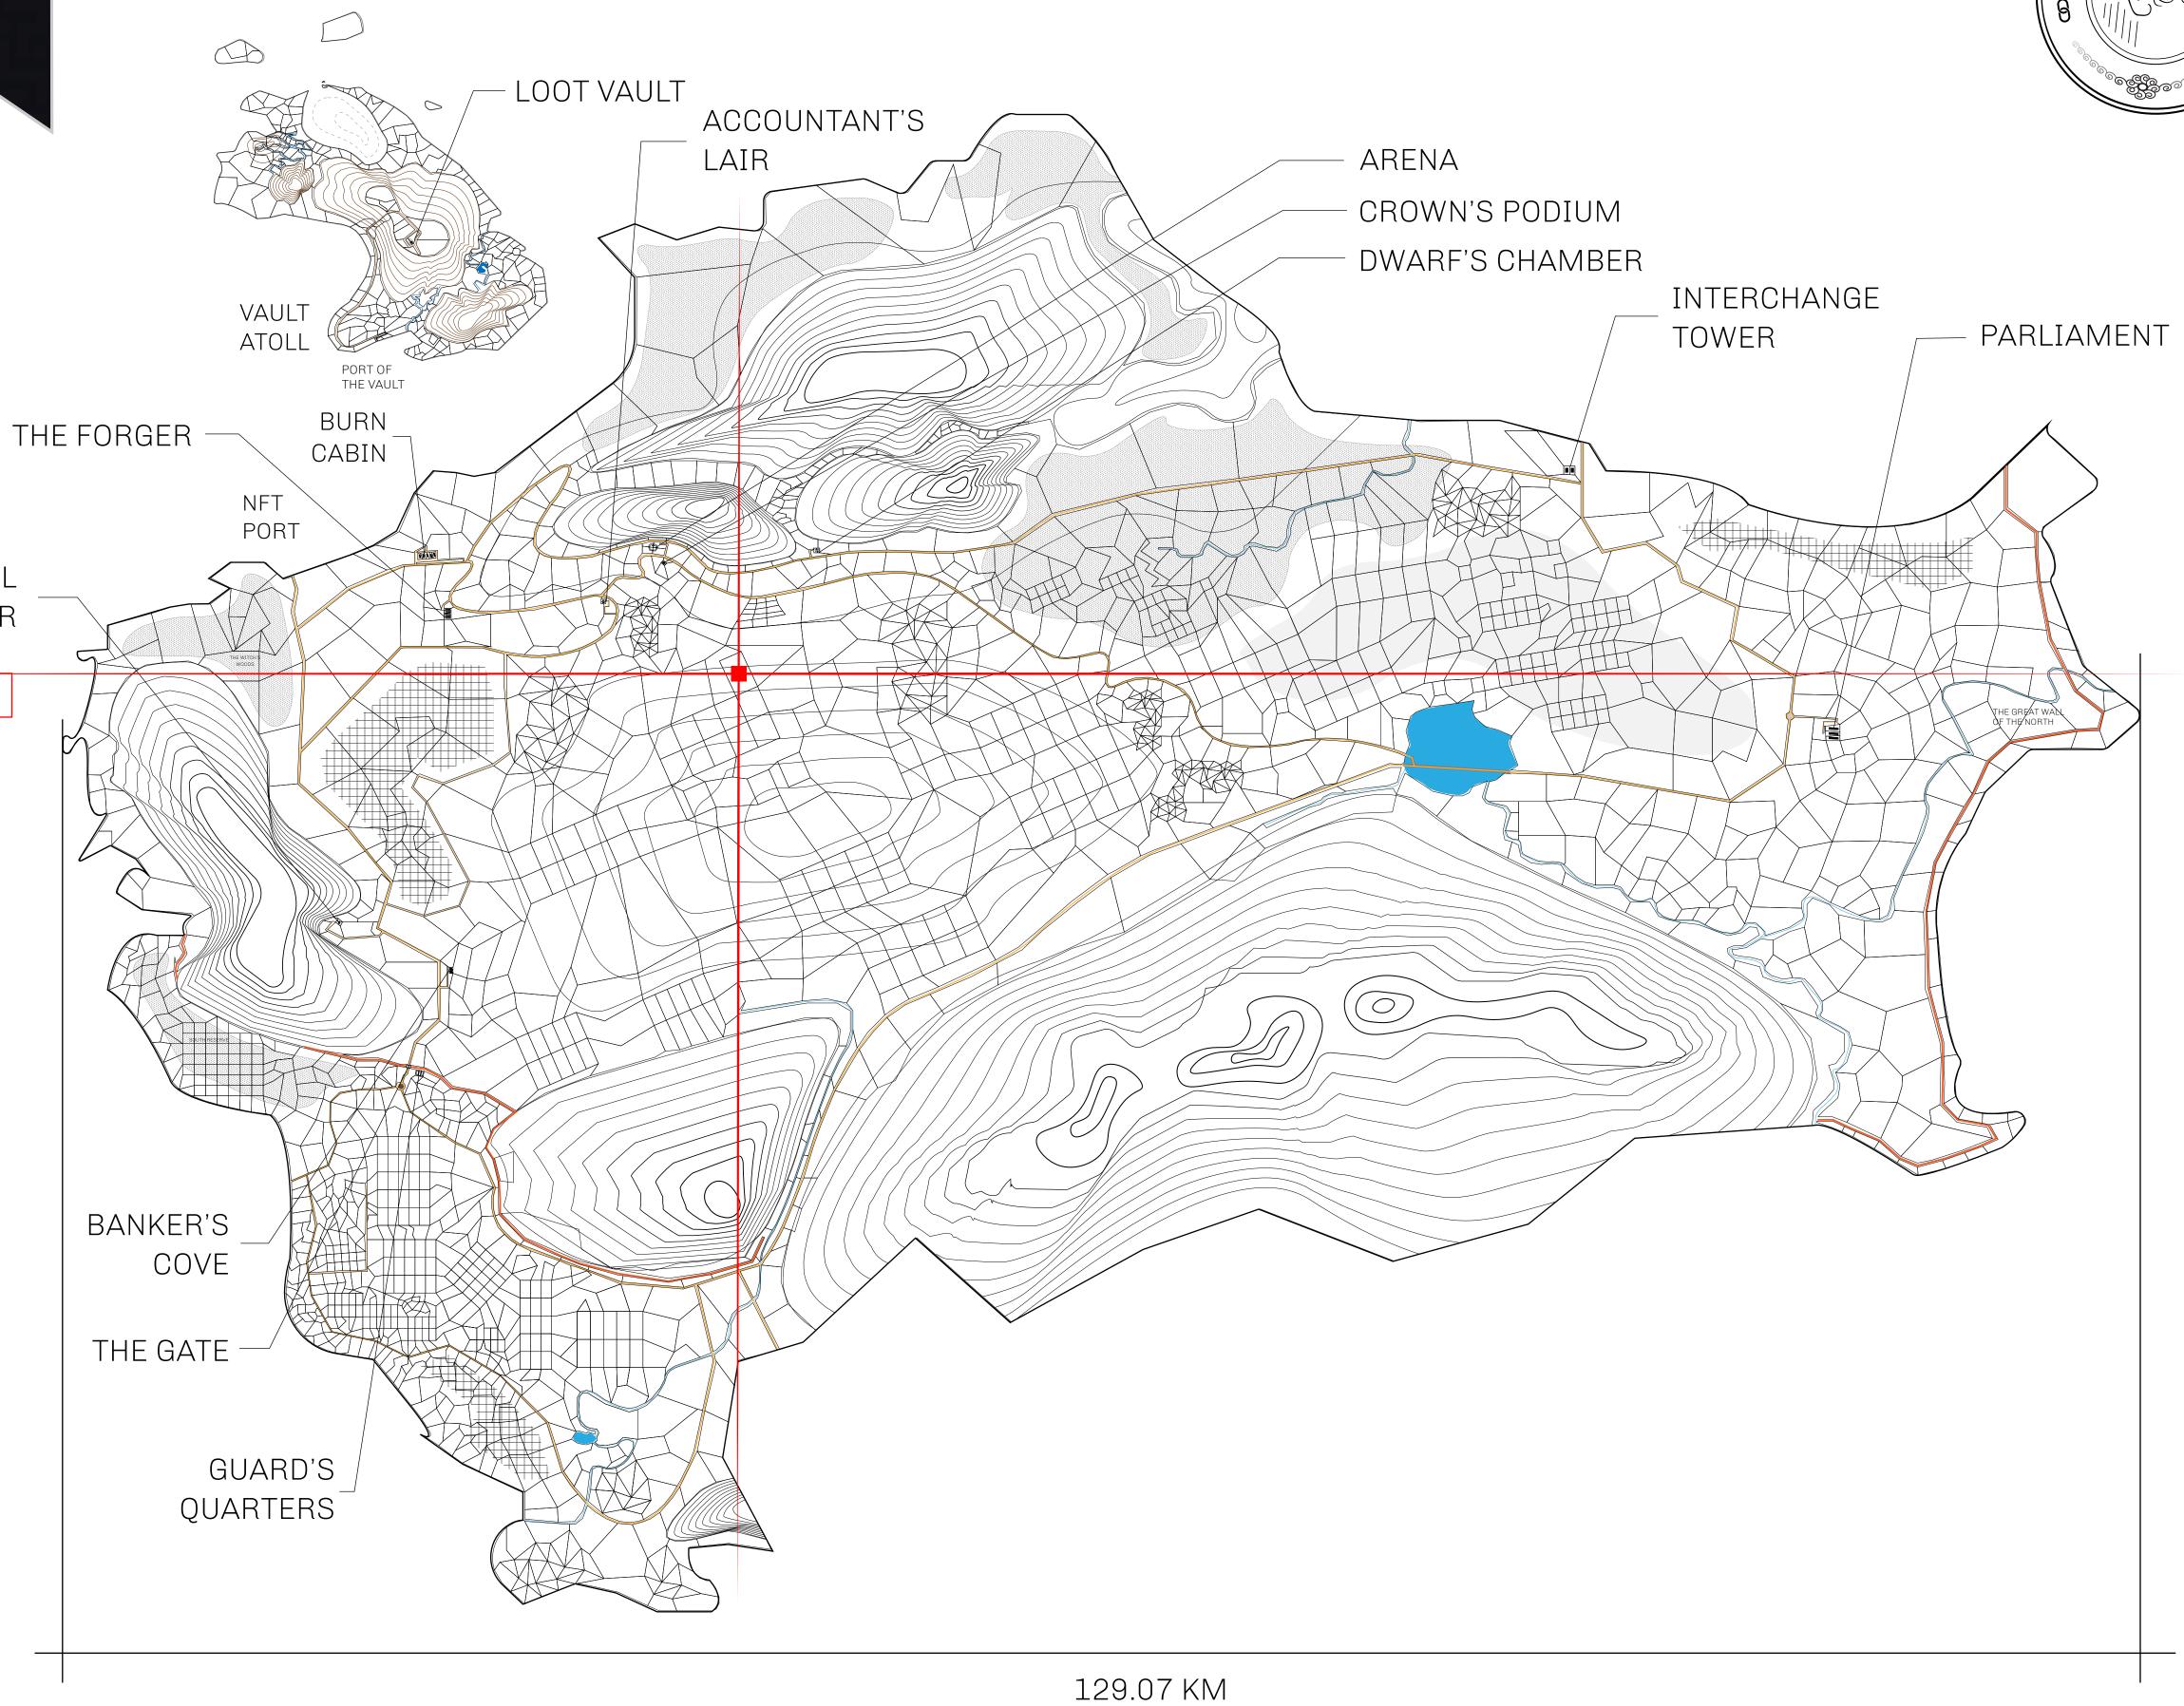

## HER MAJESTY'S GATED WORLD

As an economic and ruling powerhouse, the Great Empire controls the issuance and trade of BUN, LTT, and USDC reward credits. Decisions by its sitting parliamentarians affect Loot NFT World. Following the last war, border controls are tight and only invitees can enter. Each Sunday, all eyes focus on the Arena and the Crown's Podium, where battle-bidding auctions rage. The battle pit is not for the fainthearted and strategy plays a crucial role in winning.

## **GEOGRAPHY**

COASTLINE 462.64 KM (287.47 MILES)

BORDERS OCEAN, ROYAUME DE SATOSHI, X BY SL & TERRITORIO LTT ST

HIGHEST POINT MOUNT ARES +8120 M

LOWEST POINT NFT PORT 0 M

PLOTS 2284 SCALE 1:50000

## H.M. LNFT Land Registry

L1746-221121

TITLE NUMBER

ADMINISTRATIVE AREA

THE GREAT EMPIRE

ISSUED 22 November 2021

SCALE **1/50000** 

OWNER ENTITLEMENT