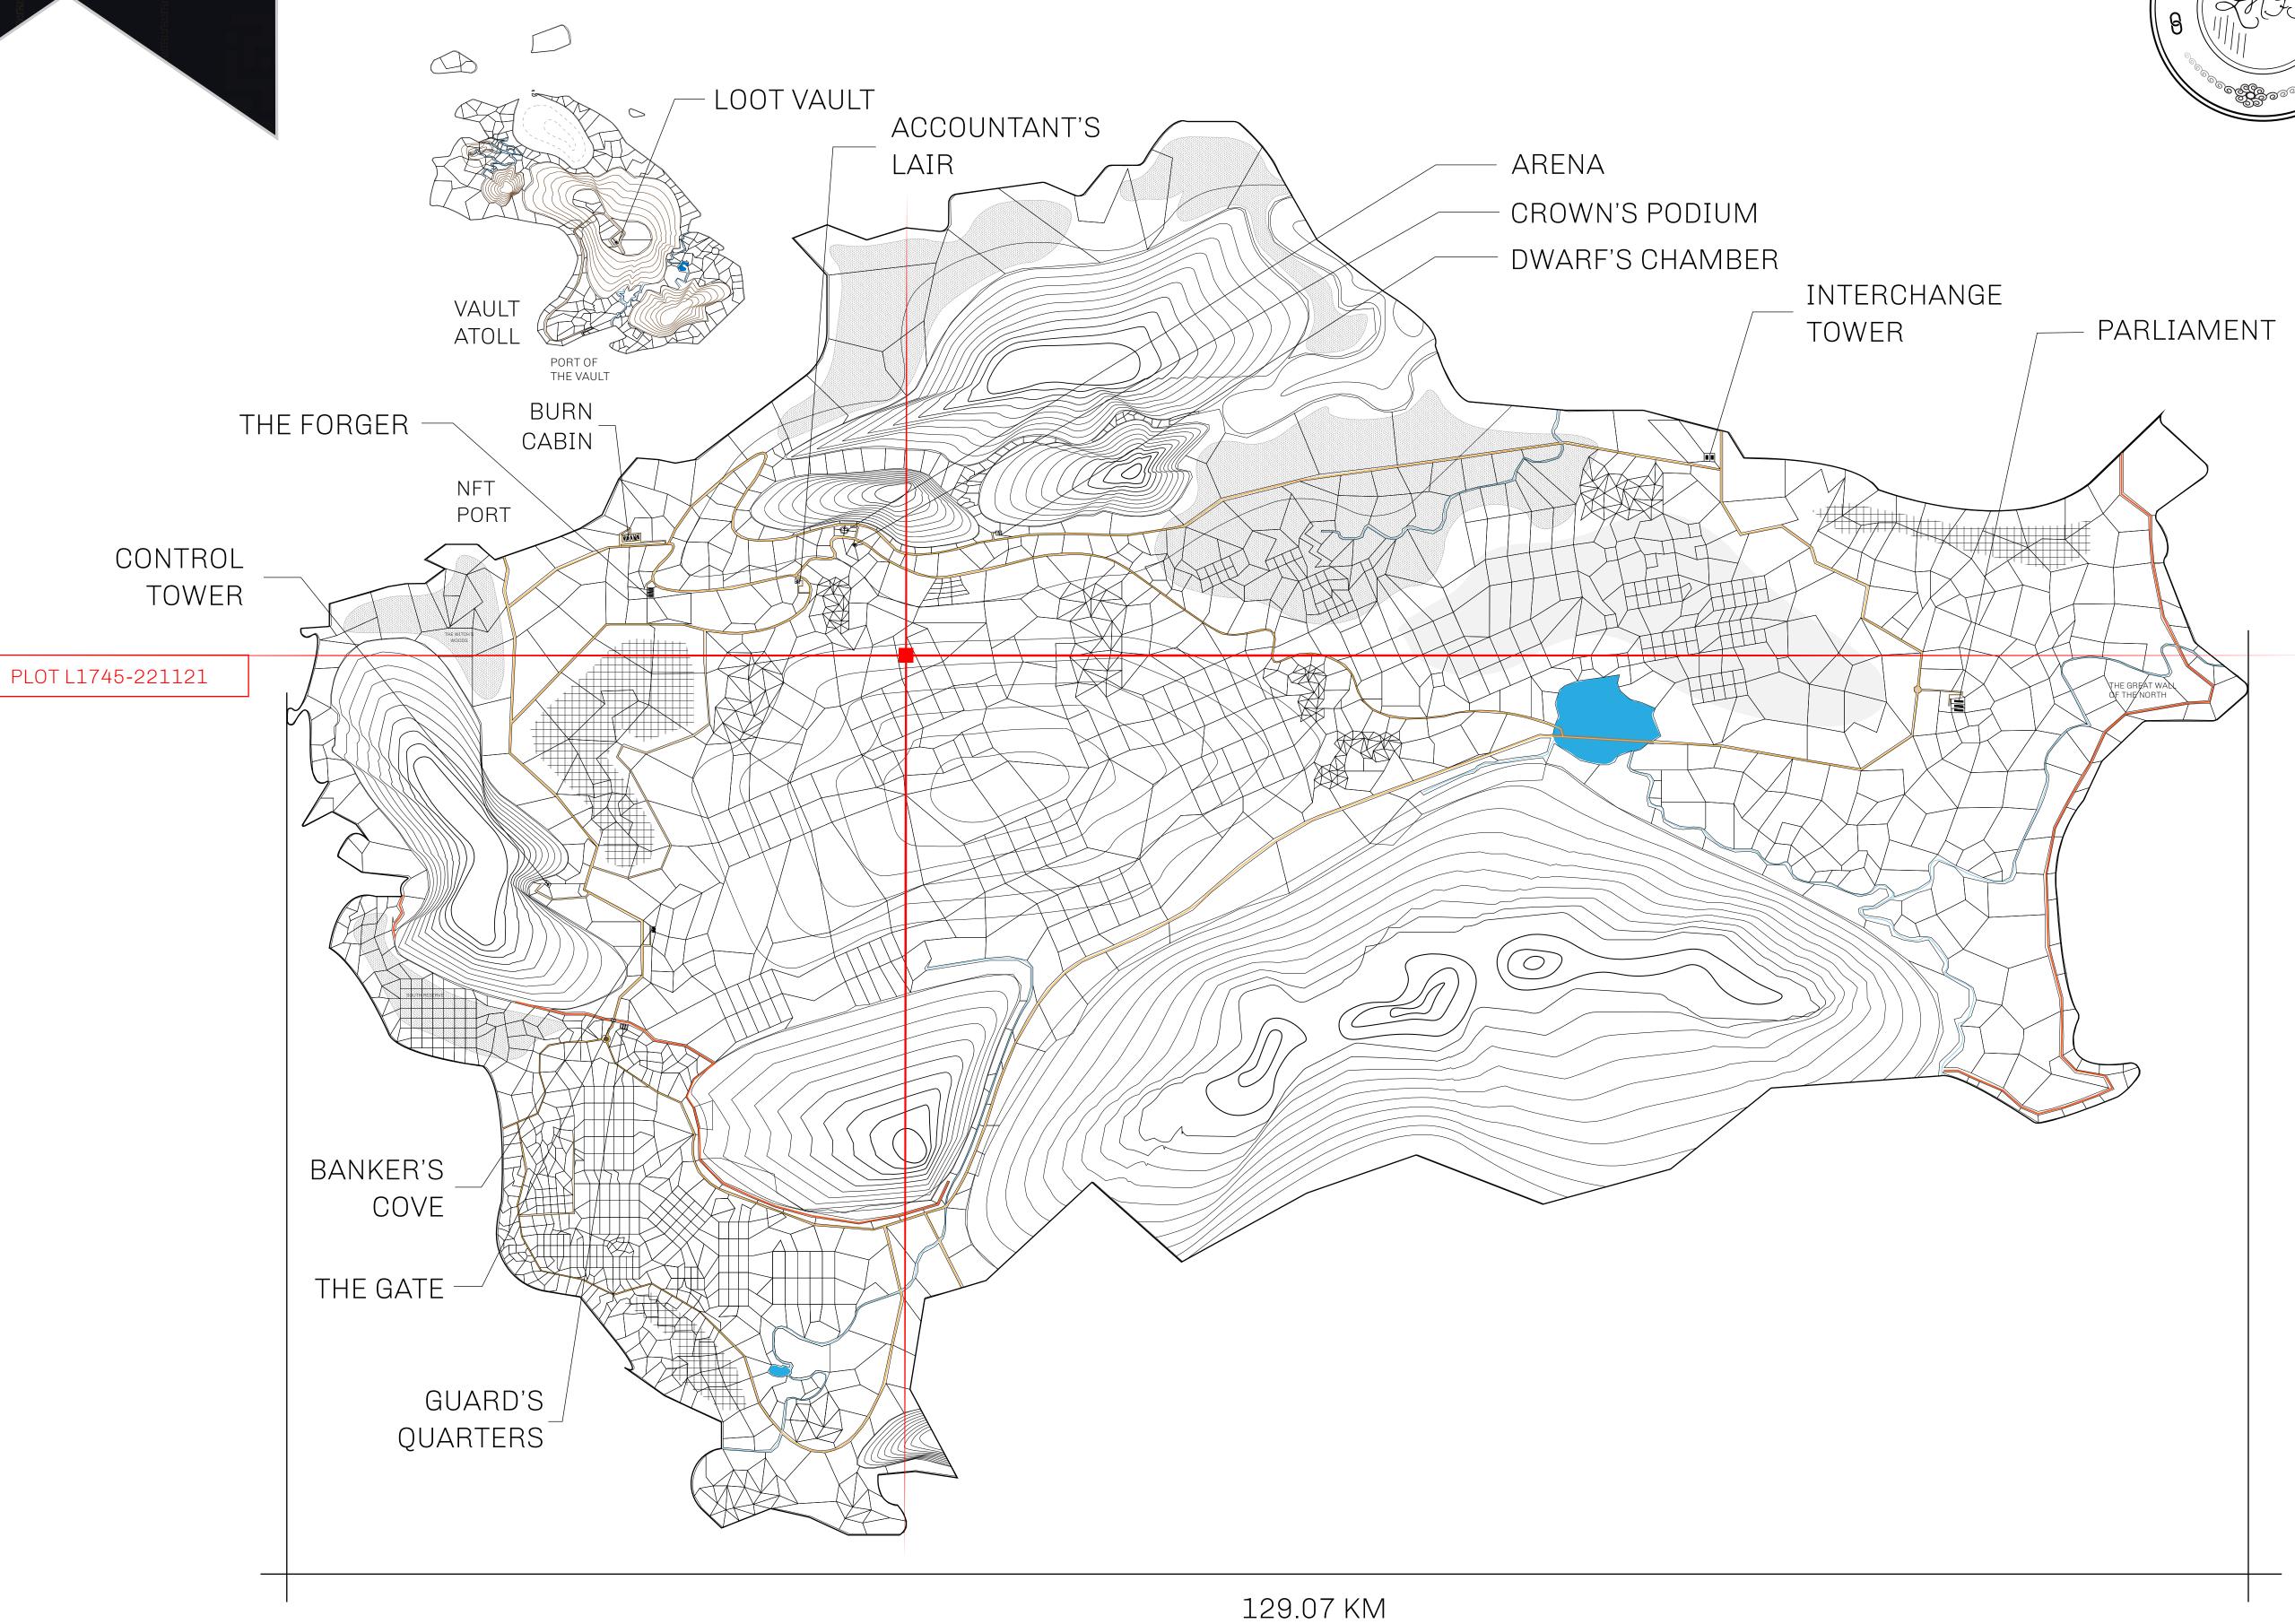

## GEOGRAPHY

COASTLINE 462.64 KM (287.47 MILES)

BORDERS OCEAN, ROYAUME DE SATOSHI, X BY SL & TERRITORIO LTT ST

HIGHEST POINT MOUNT ARES +8120 M

LOWEST POINT NFT PORT 0 M

PLOTS 2284 SCALE 1:50000

## H.M. LNFT Land Registry

L1745-221121

TITLE NUMBER

ADMINISTRATIVE AREA

THE GREAT EMPIRE

ISSUED 22 November 2021

SCALE 1/50000

OWNER ENTITLEMENT

## HER MAJESTY'S GATED WORLD

As an economic and ruling powerhouse, the Great Empire controls the issuance and trade of BUN, LTT, and USDC reward credits. Decisions by its sitting parliamentarians affect Loot NFT World. Following the last war, border controls are tight and only invitees can enter. Each Sunday, all eyes focus on the Arena and the Crown's Podium, where battle-bidding auctions rage. The battle pit is not for the fainthearted and strategy plays a crucial role in winning.