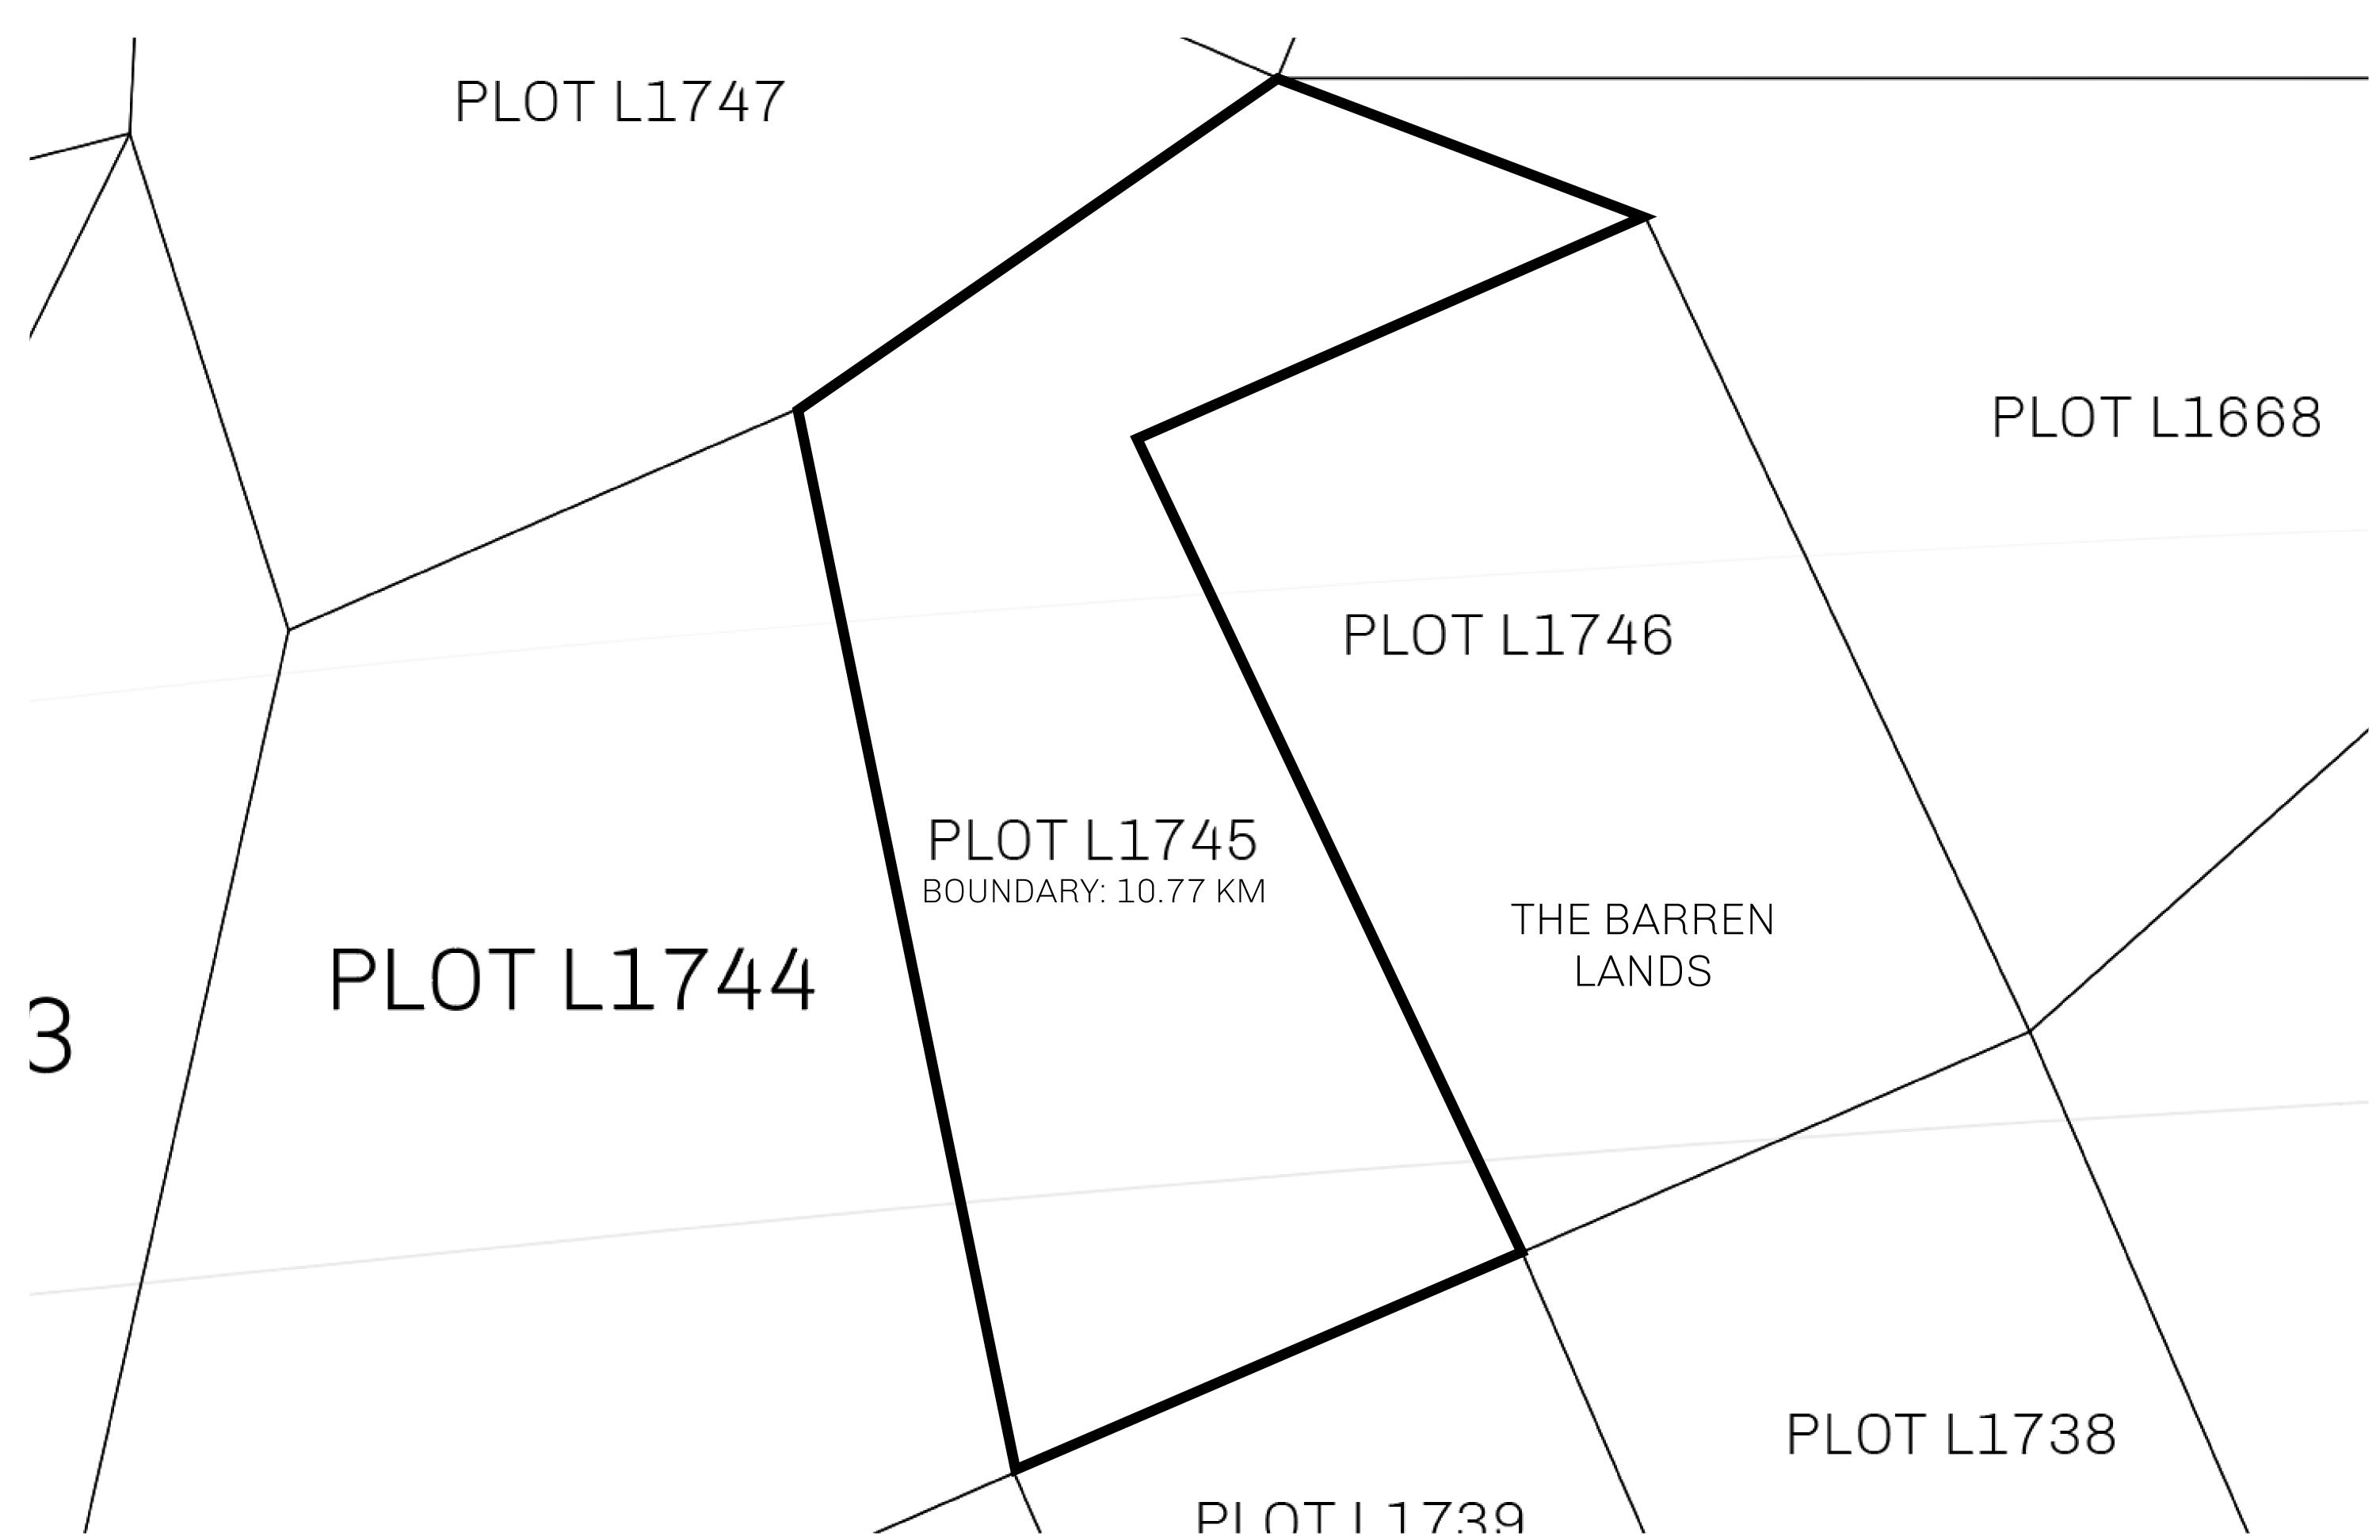

## GEOGRAPHY

COASTLINE 462.64 KM (287.47 MILES)

BORDERS OCEAN, ROYAUME DE SATOSHI, X BY SL & TERRITORIO LTT ST

HIGHEST POINT MOUNT ARES +8120 M

LOWEST POINT NFT PORT 0 M

PLOTS 2284 SCALE 1:50000

## H.M. LNFT Land Registry

L1745-221121

TITLE NUMBER

ADMINISTRATIVE AREA

THE GREAT EMPIRE

ISSUED 22 November 2021

SCALE 1/50000

OWNER ENTITLEMENT