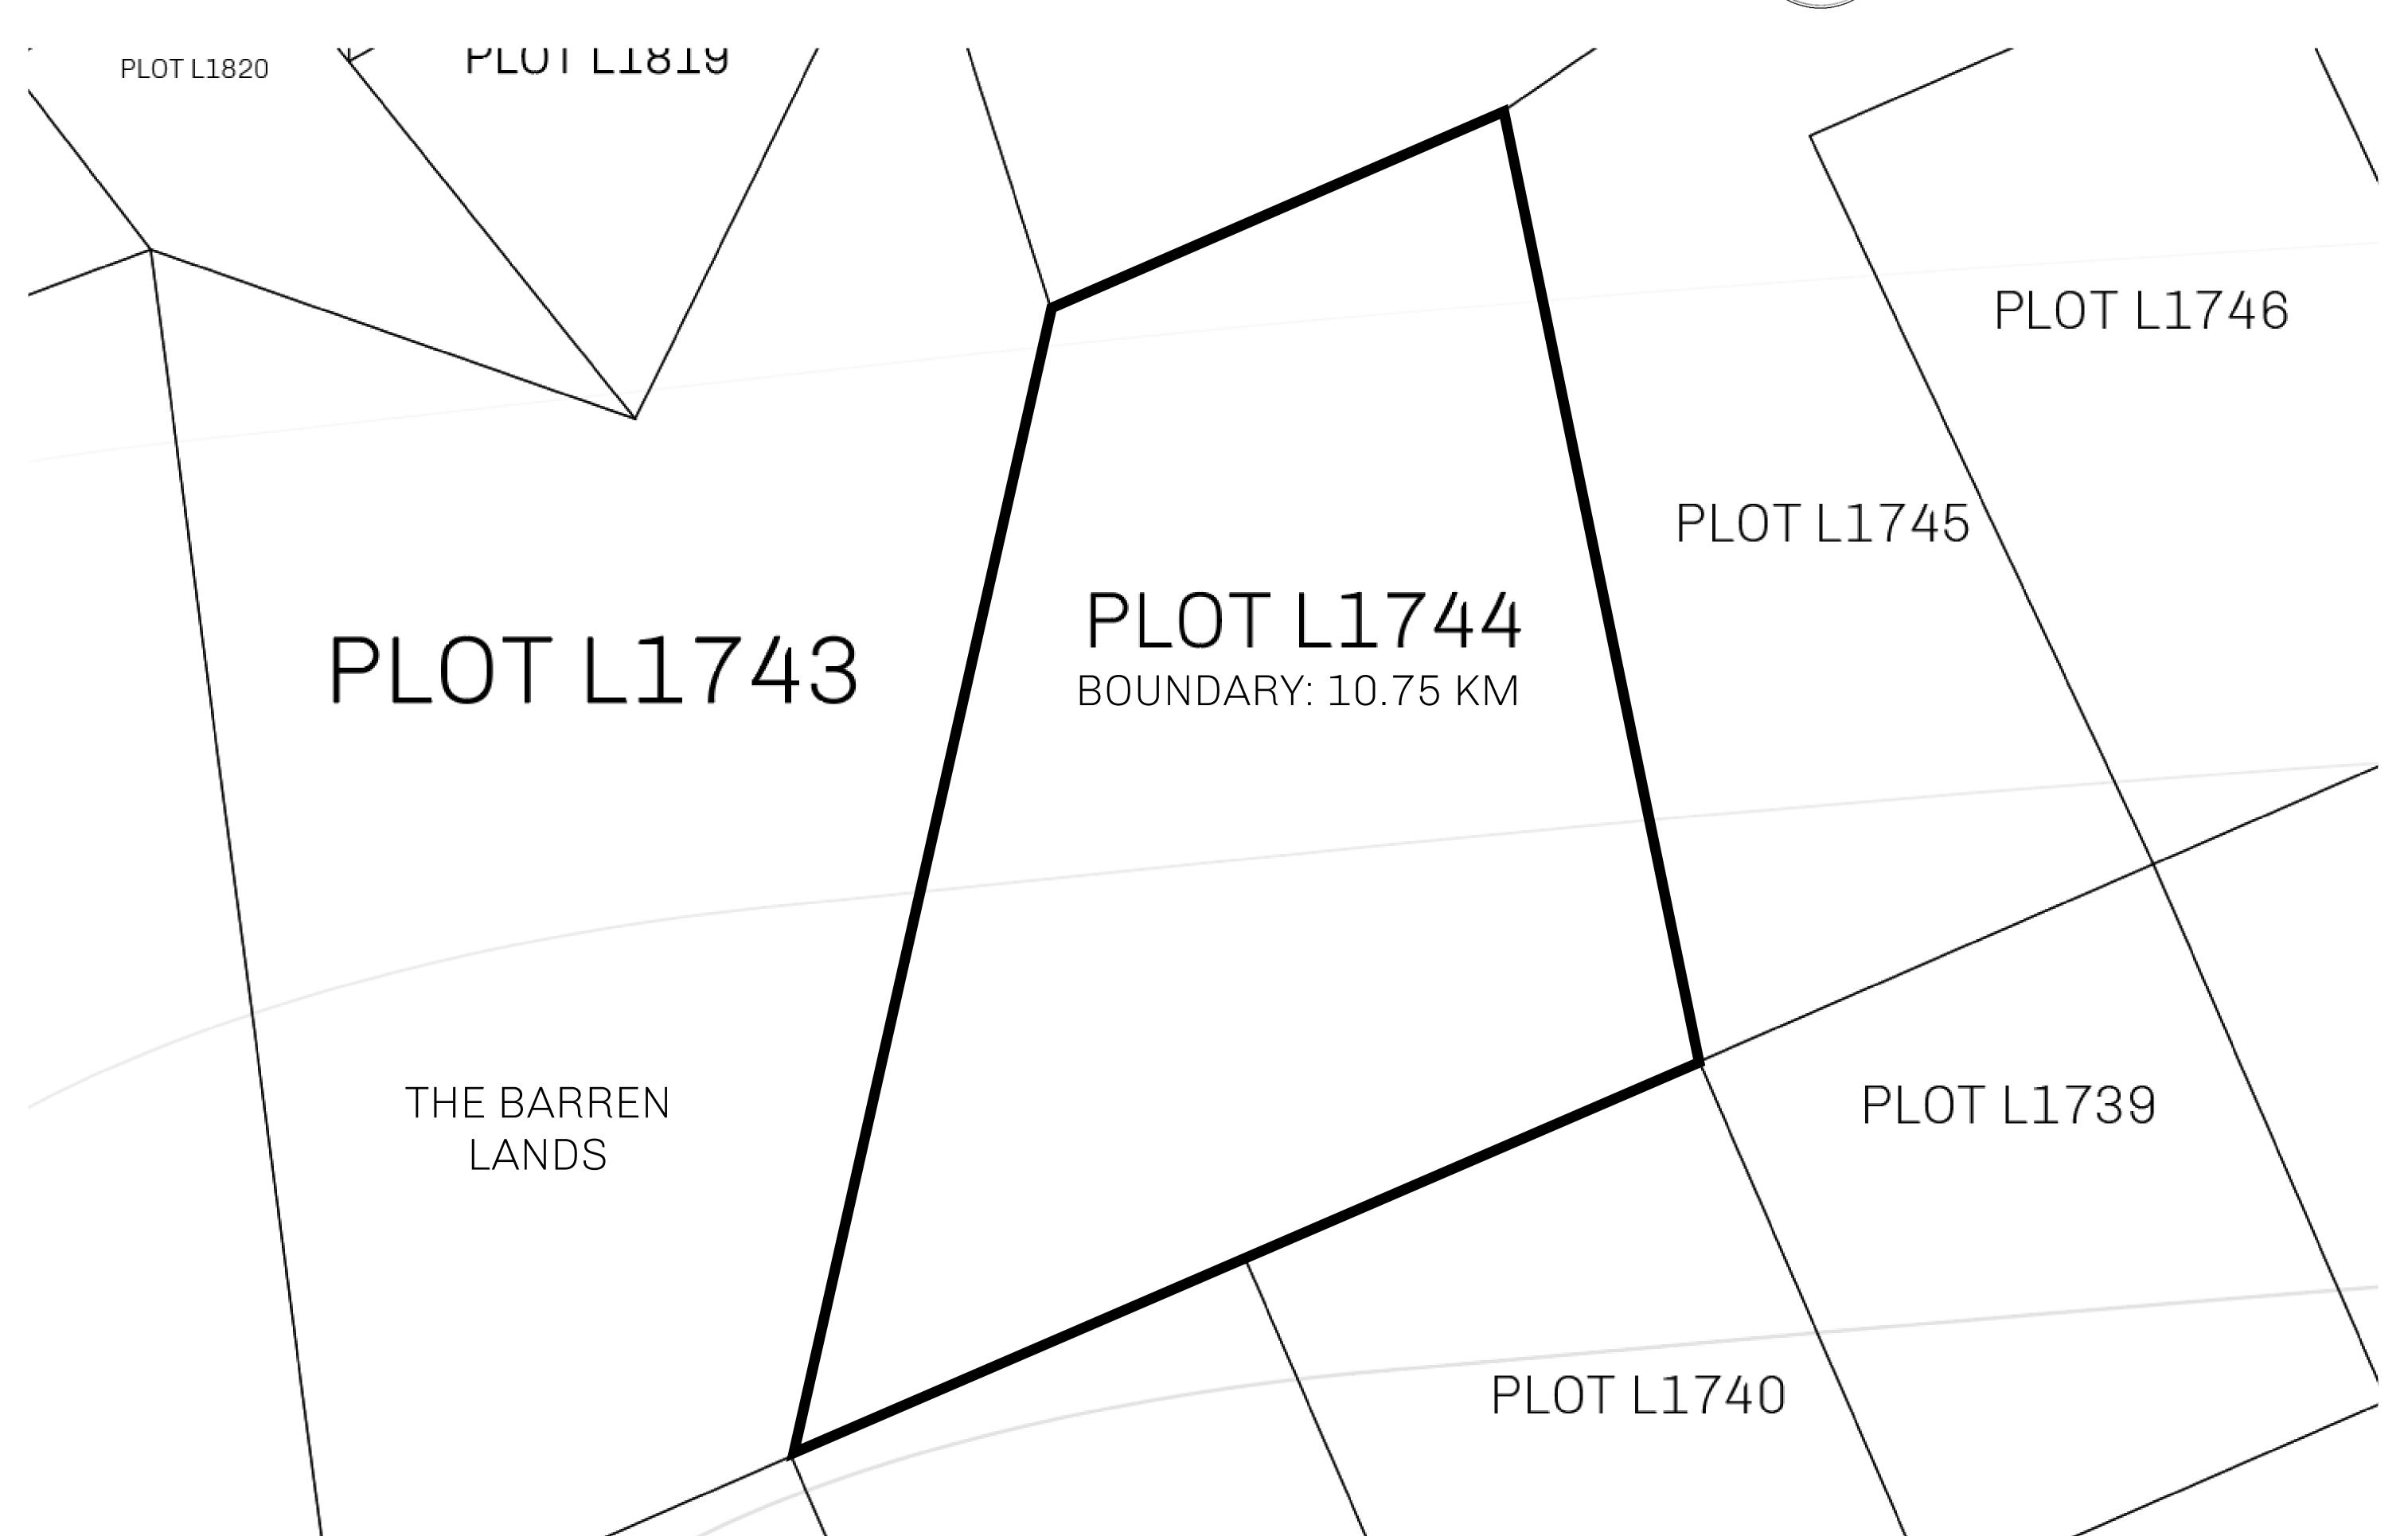

## H.M. LNFT Land Registry

L1744-221121

TITLE NUMBER

ADMINISTRATIVE AREA

THE GREAT EMPIRE

ISSUED 22 November 2021

SCALE 1/50000

OWNER ENTITLEMENT

Type W-GE: Share of 0.3% of all BUN sales based on number of NFT Stories minted

(rewarded in Credits); Mint 4 NFT Stories