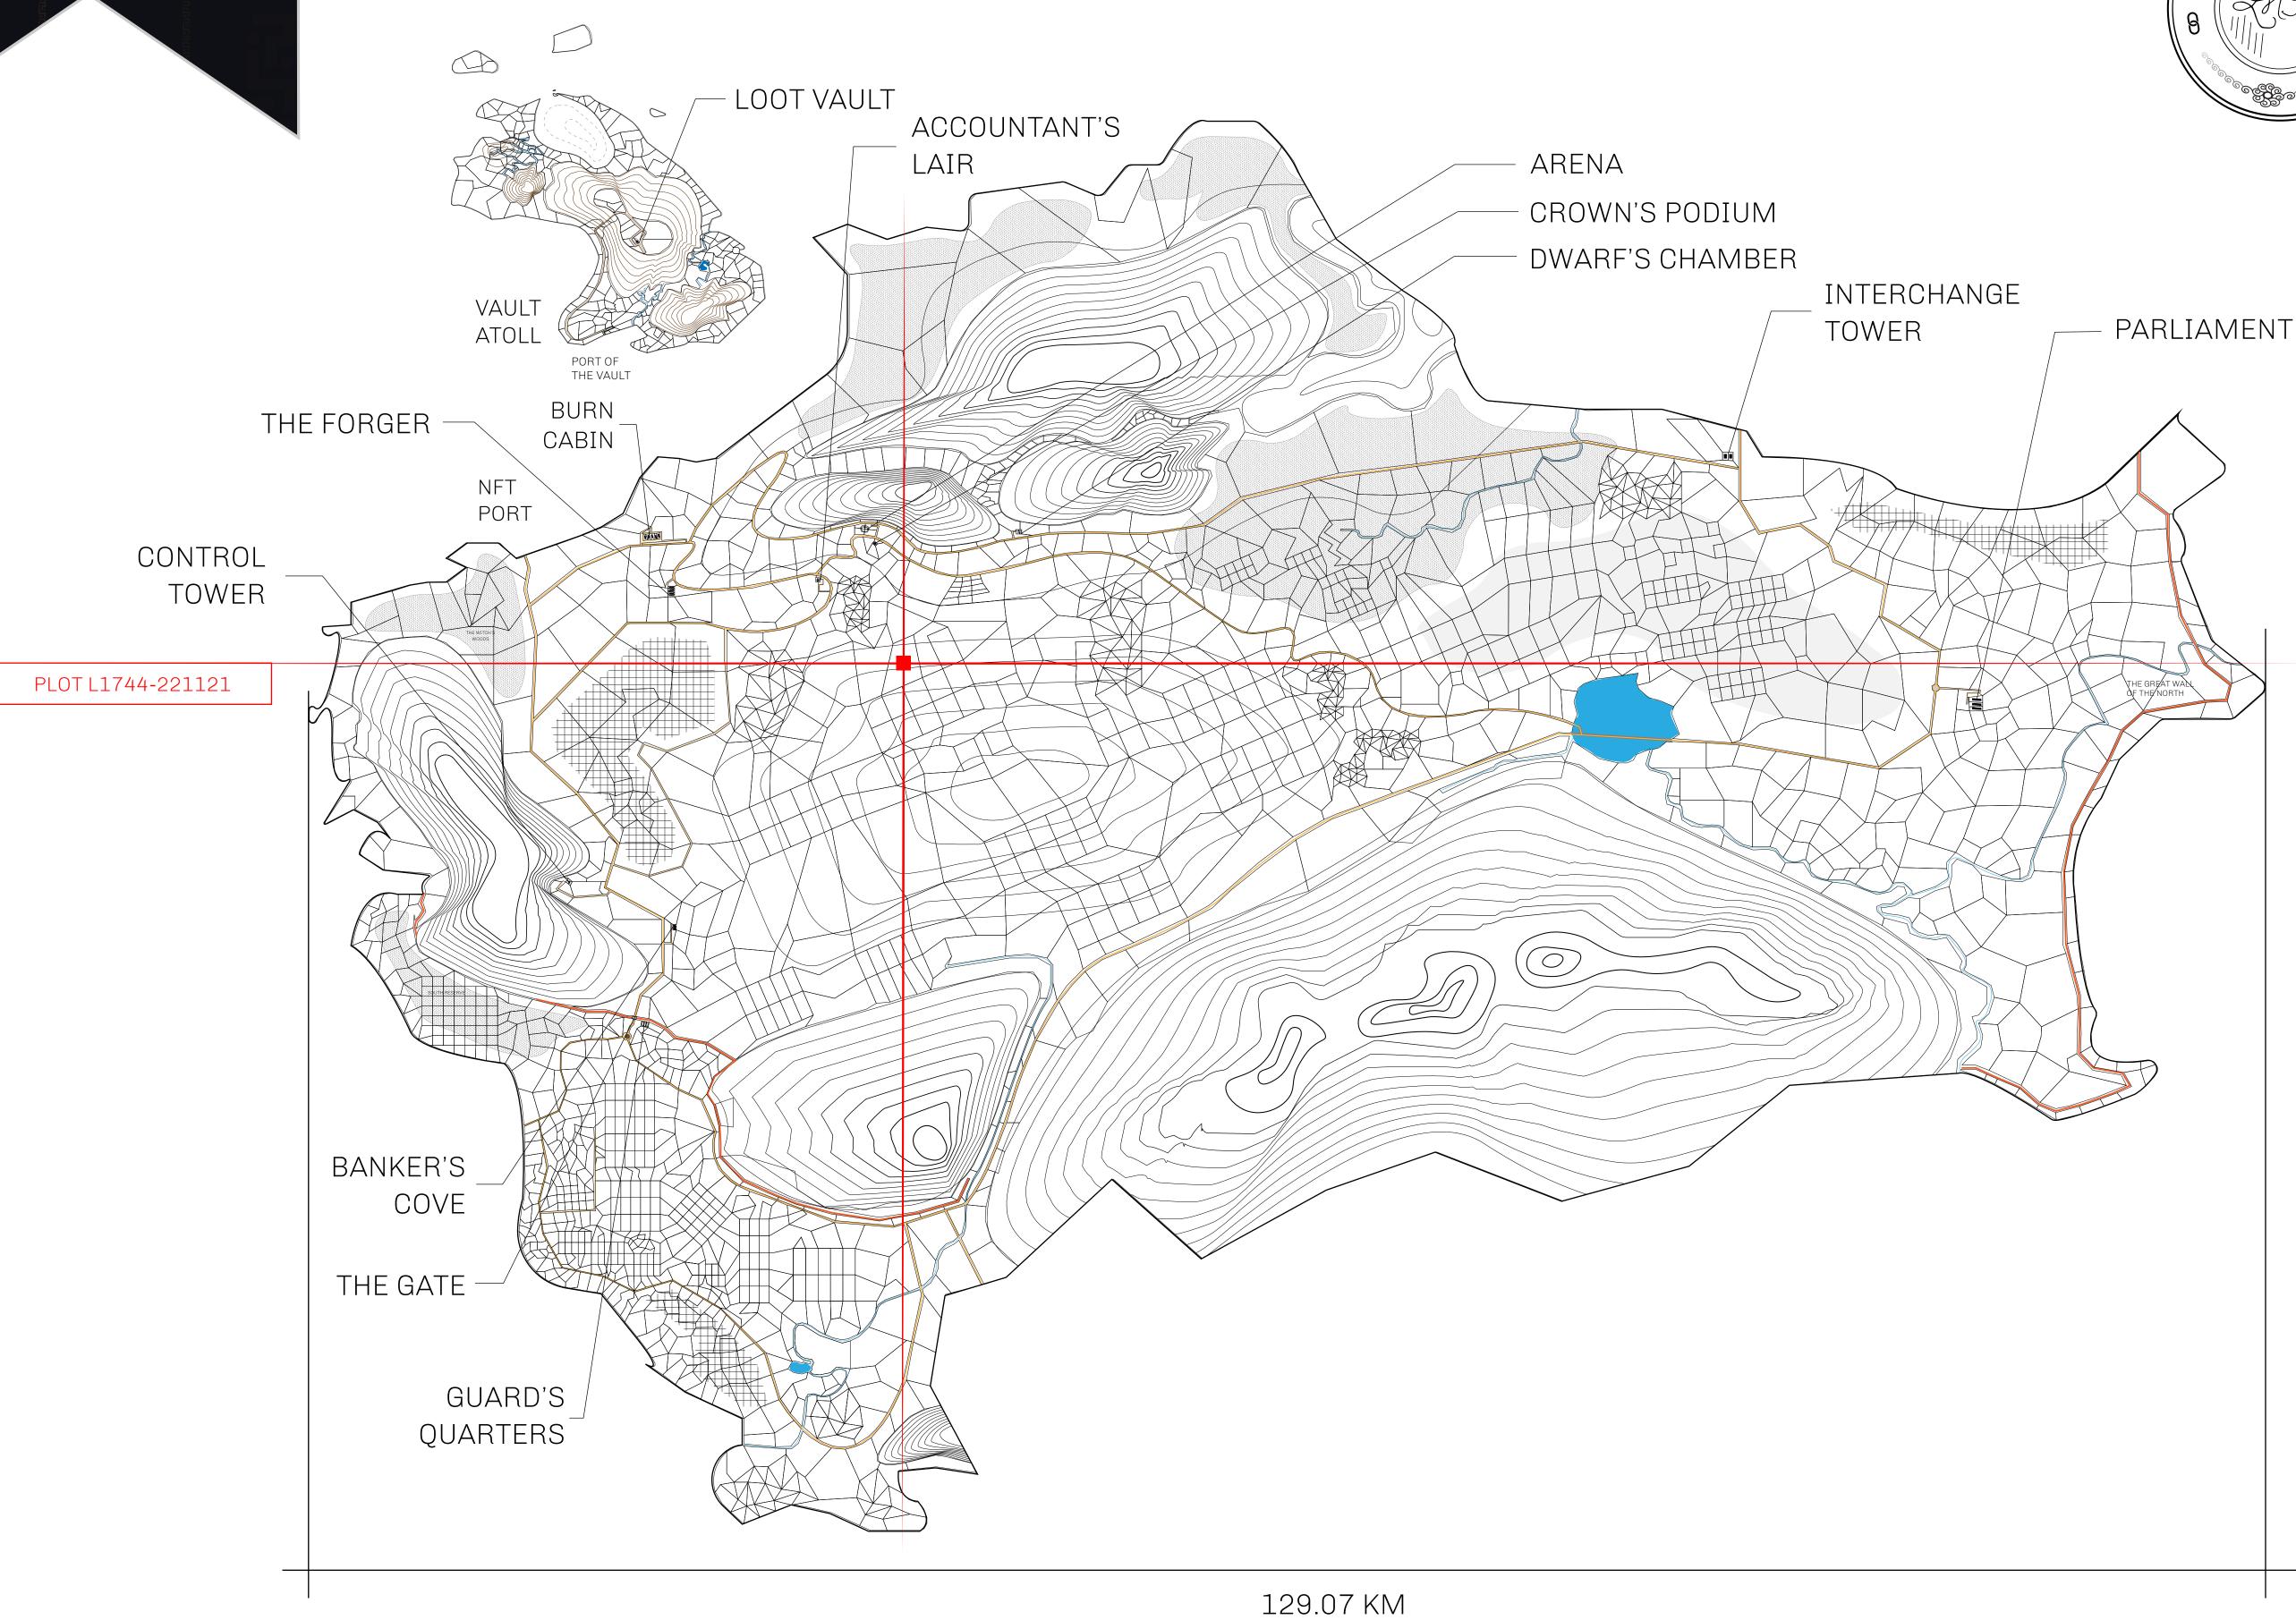

## GEOGRAPHY

COASTLINE 462.64 KM (287.47 MILES)

BORDERS OCEAN, ROYAUME DE SATOSHI, X BY SL & TERRITORIO LTT ST

HIGHEST POINT MOUNT ARES +8120 M

LOWEST POINT NFT PORT 0 M

PLOTS 2284 SCALE 1:50000

## H.M. LNFT Land Registry

L1744-221121

TITLE NUMBER

ADMINISTRATIVE AREA

THE GREAT EMPIRE

ISSUED 22 November 2021

SCALE 1/50000

OWNER ENTITLEMENT