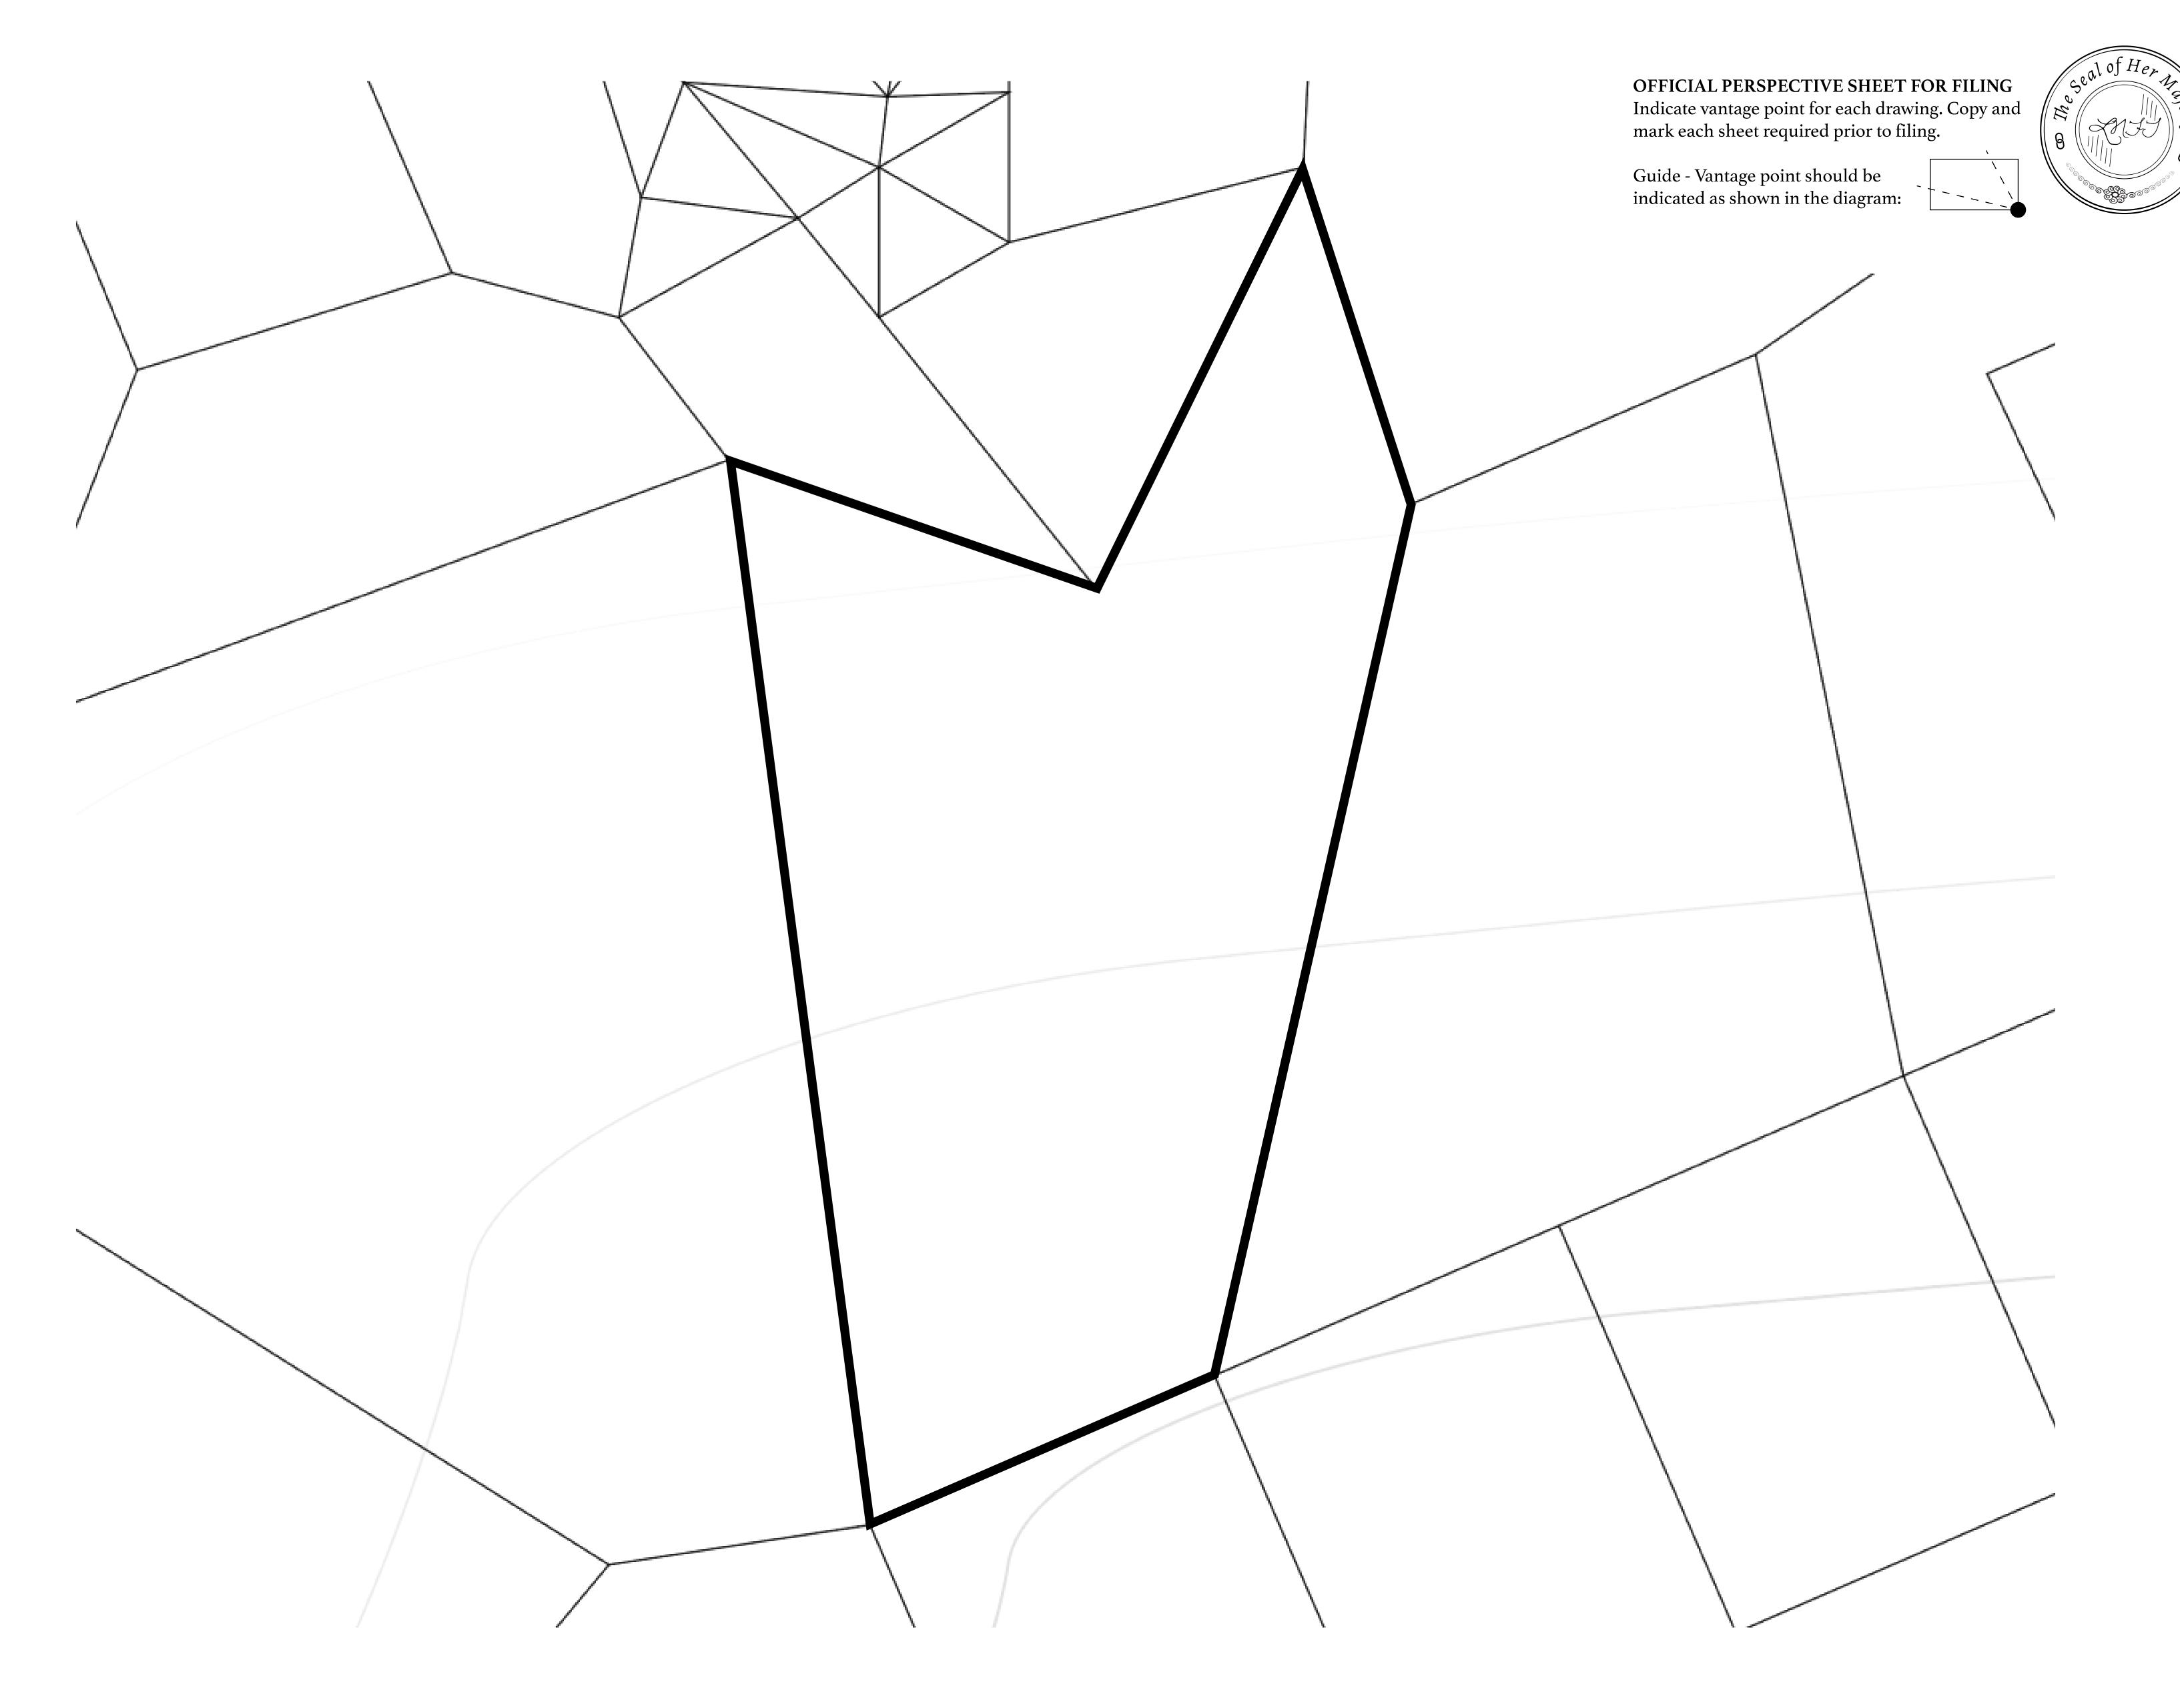

## **GEOGRAPHY**

COASTLINE 462.64 KM (287.47 MILES)

BORDERS OCEAN, ROYAUME DE SATOSHI, X BY SL & TERRITORIO LTT ST

HIGHEST POINT MOUNT ARES +8120 M

LOWEST POINT NFT PORT 0 M

PLOTS 2284 SCALE 1:50000

## H.M. LNFT Land Registry

4 = 40 004404

L1743-221121

TITLE NUMBER

ADMINISTRATIVE AREA

THE GREAT EMPIRE

ISSUED 22 November 2021

SCALE 1/50000