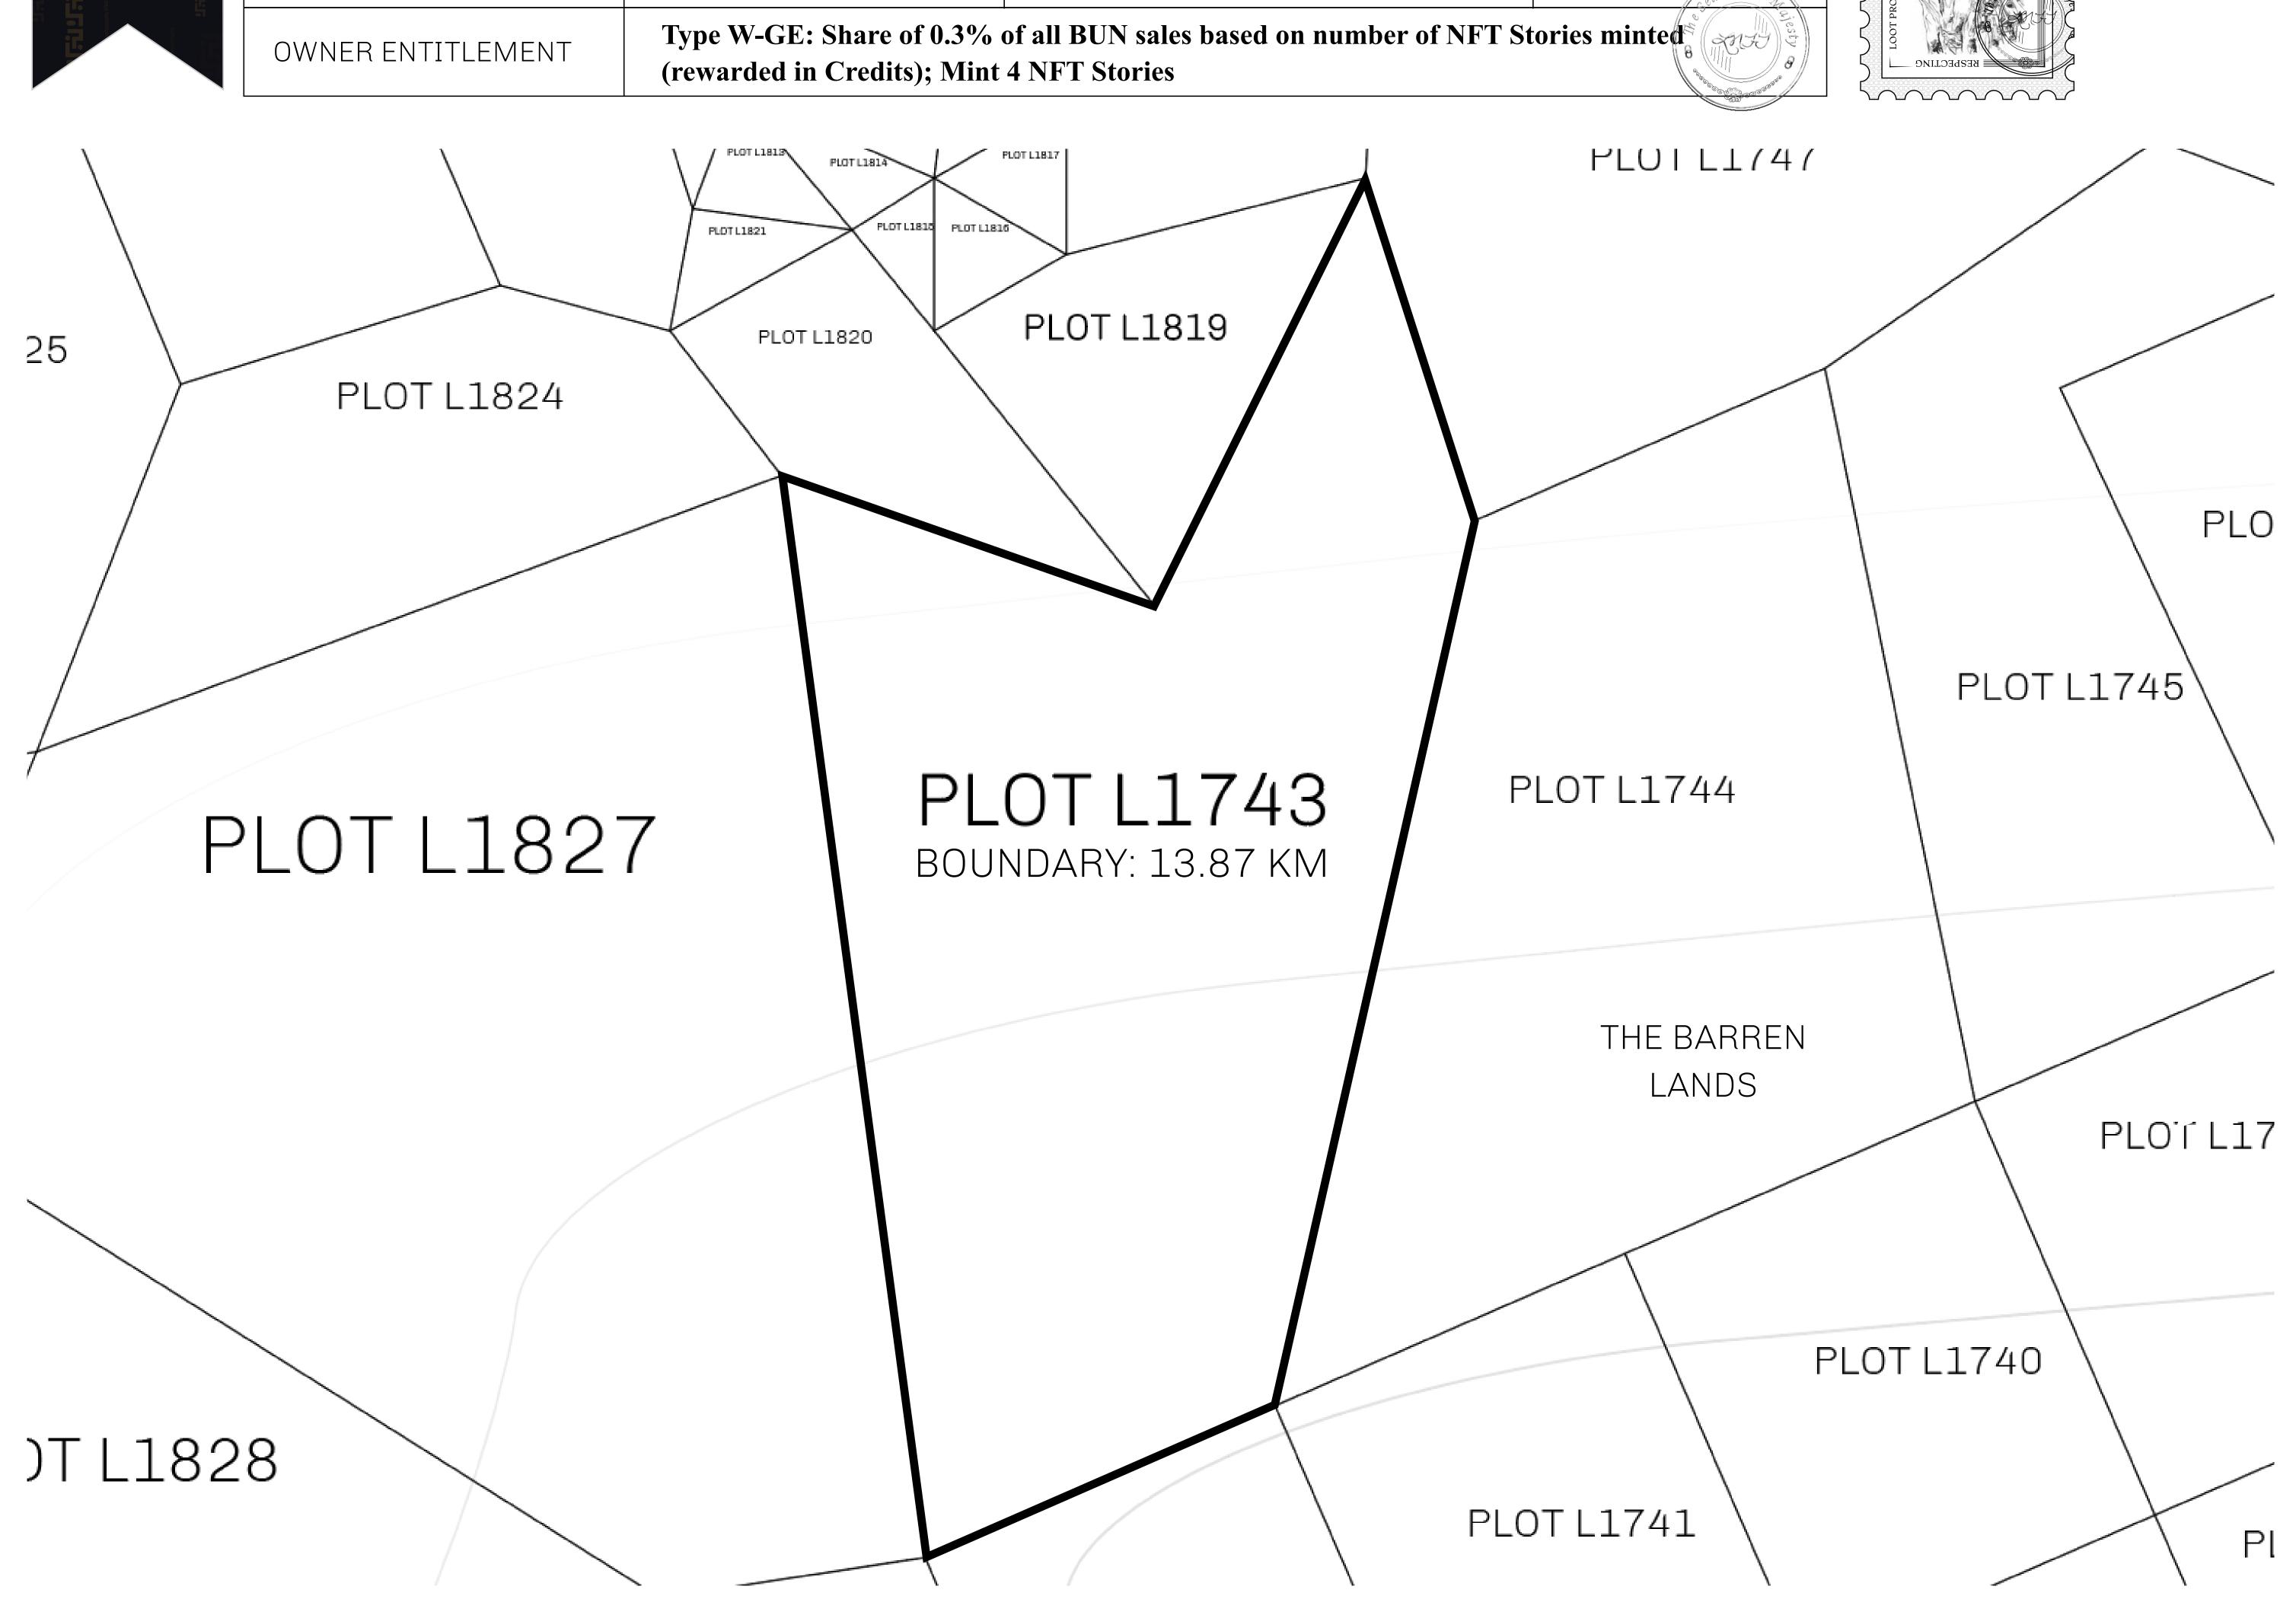

## **GEOGRAPHY**

COASTLINE 462.64 KM (287.47 MILES)

BORDERS OCEAN, ROYAUME DE SATOSHI, X BY SL & TERRITORIO LTT ST

HIGHEST POINT MOUNT ARES +8120 M

LOWEST POINT NFT PORT 0 M

PLOTS 2284 SCALE 1:50000

## H.M. LNFT Land Registry

4 = 40 004404

L1743-221121

TITLE NUMBER

ADMINISTRATIVE AREA

THE GREAT EMPIRE

ISSUED 22 November 2021

SCALE 1/50000