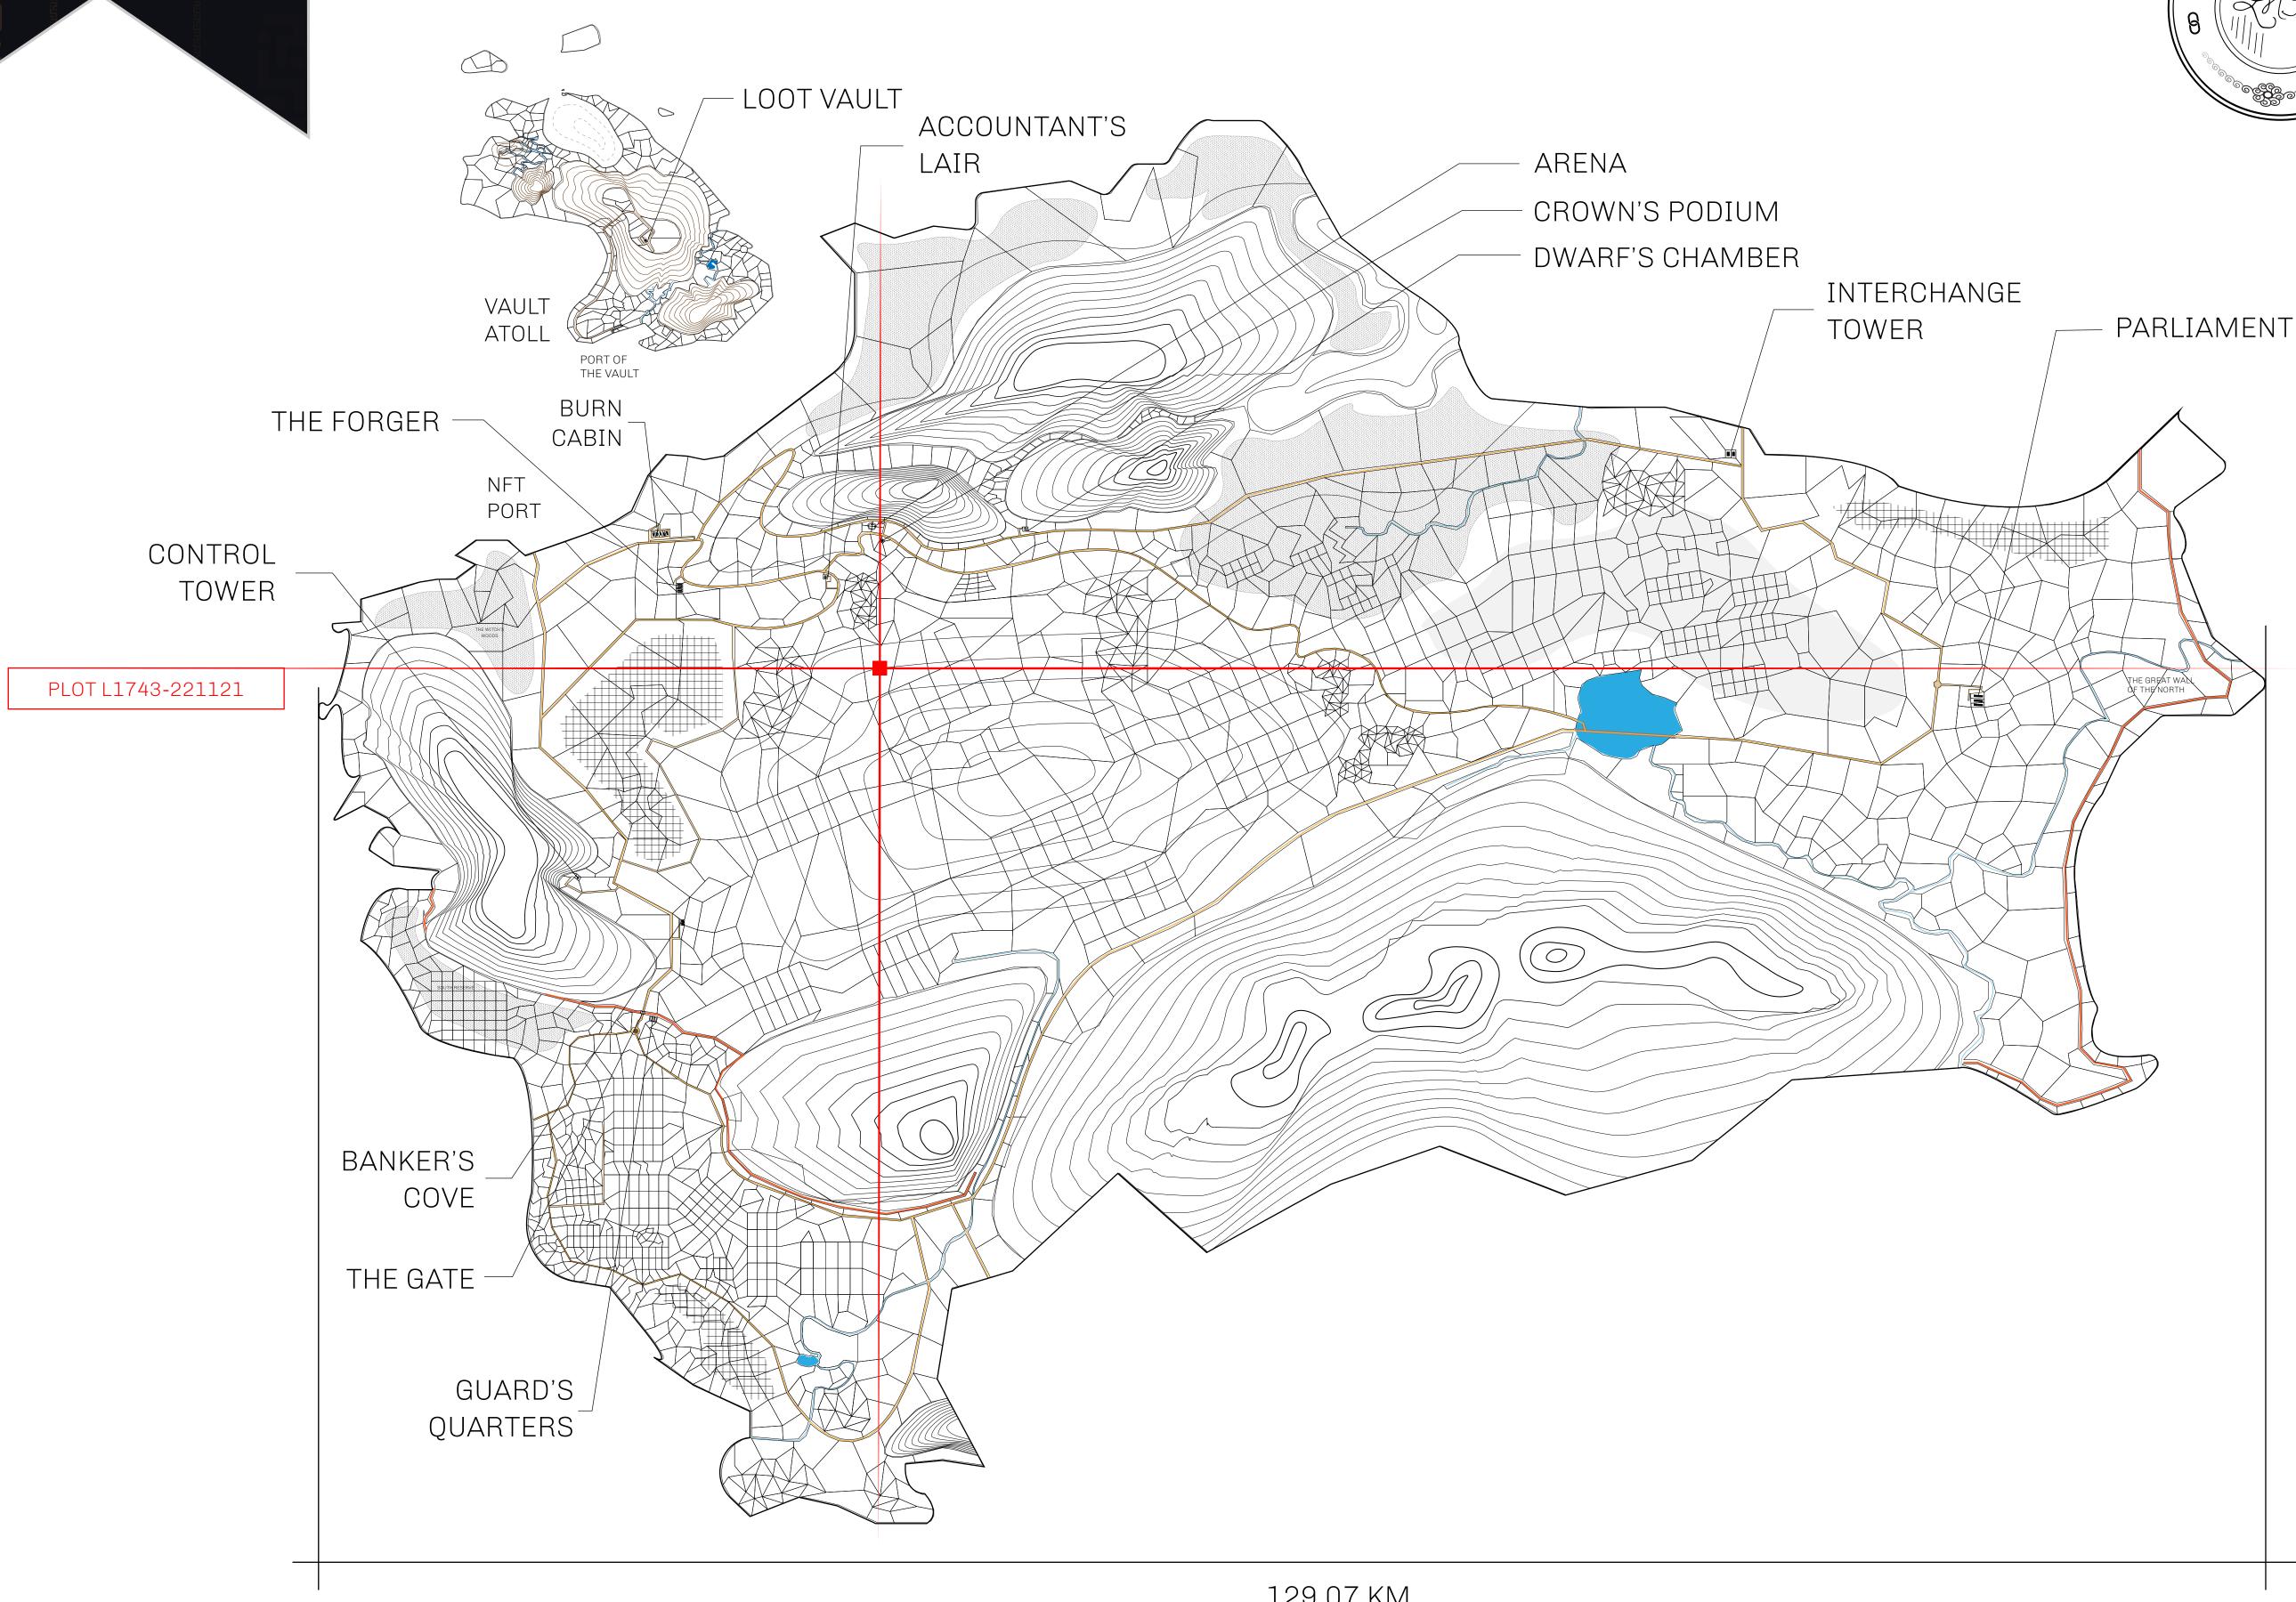

## **GEOGRAPHY**

COASTLINE 462.64 KM (287.47 MILES)

BORDERS OCEAN, ROYAUME DE SATOSHI, X BY SL & TERRITORIO LTT ST

HIGHEST POINT MOUNT ARES +8120 M

LOWEST POINT NFT PORT 0 M

PLOTS 2284 SCALE 1:50000

## H.M. LNFT Land Registry

4 = 40 004404

L1743-221121

TITLE NUMBER

ADMINISTRATIVE AREA

THE GREAT EMPIRE

ISSUED 22 November 2021

SCALE 1/50000