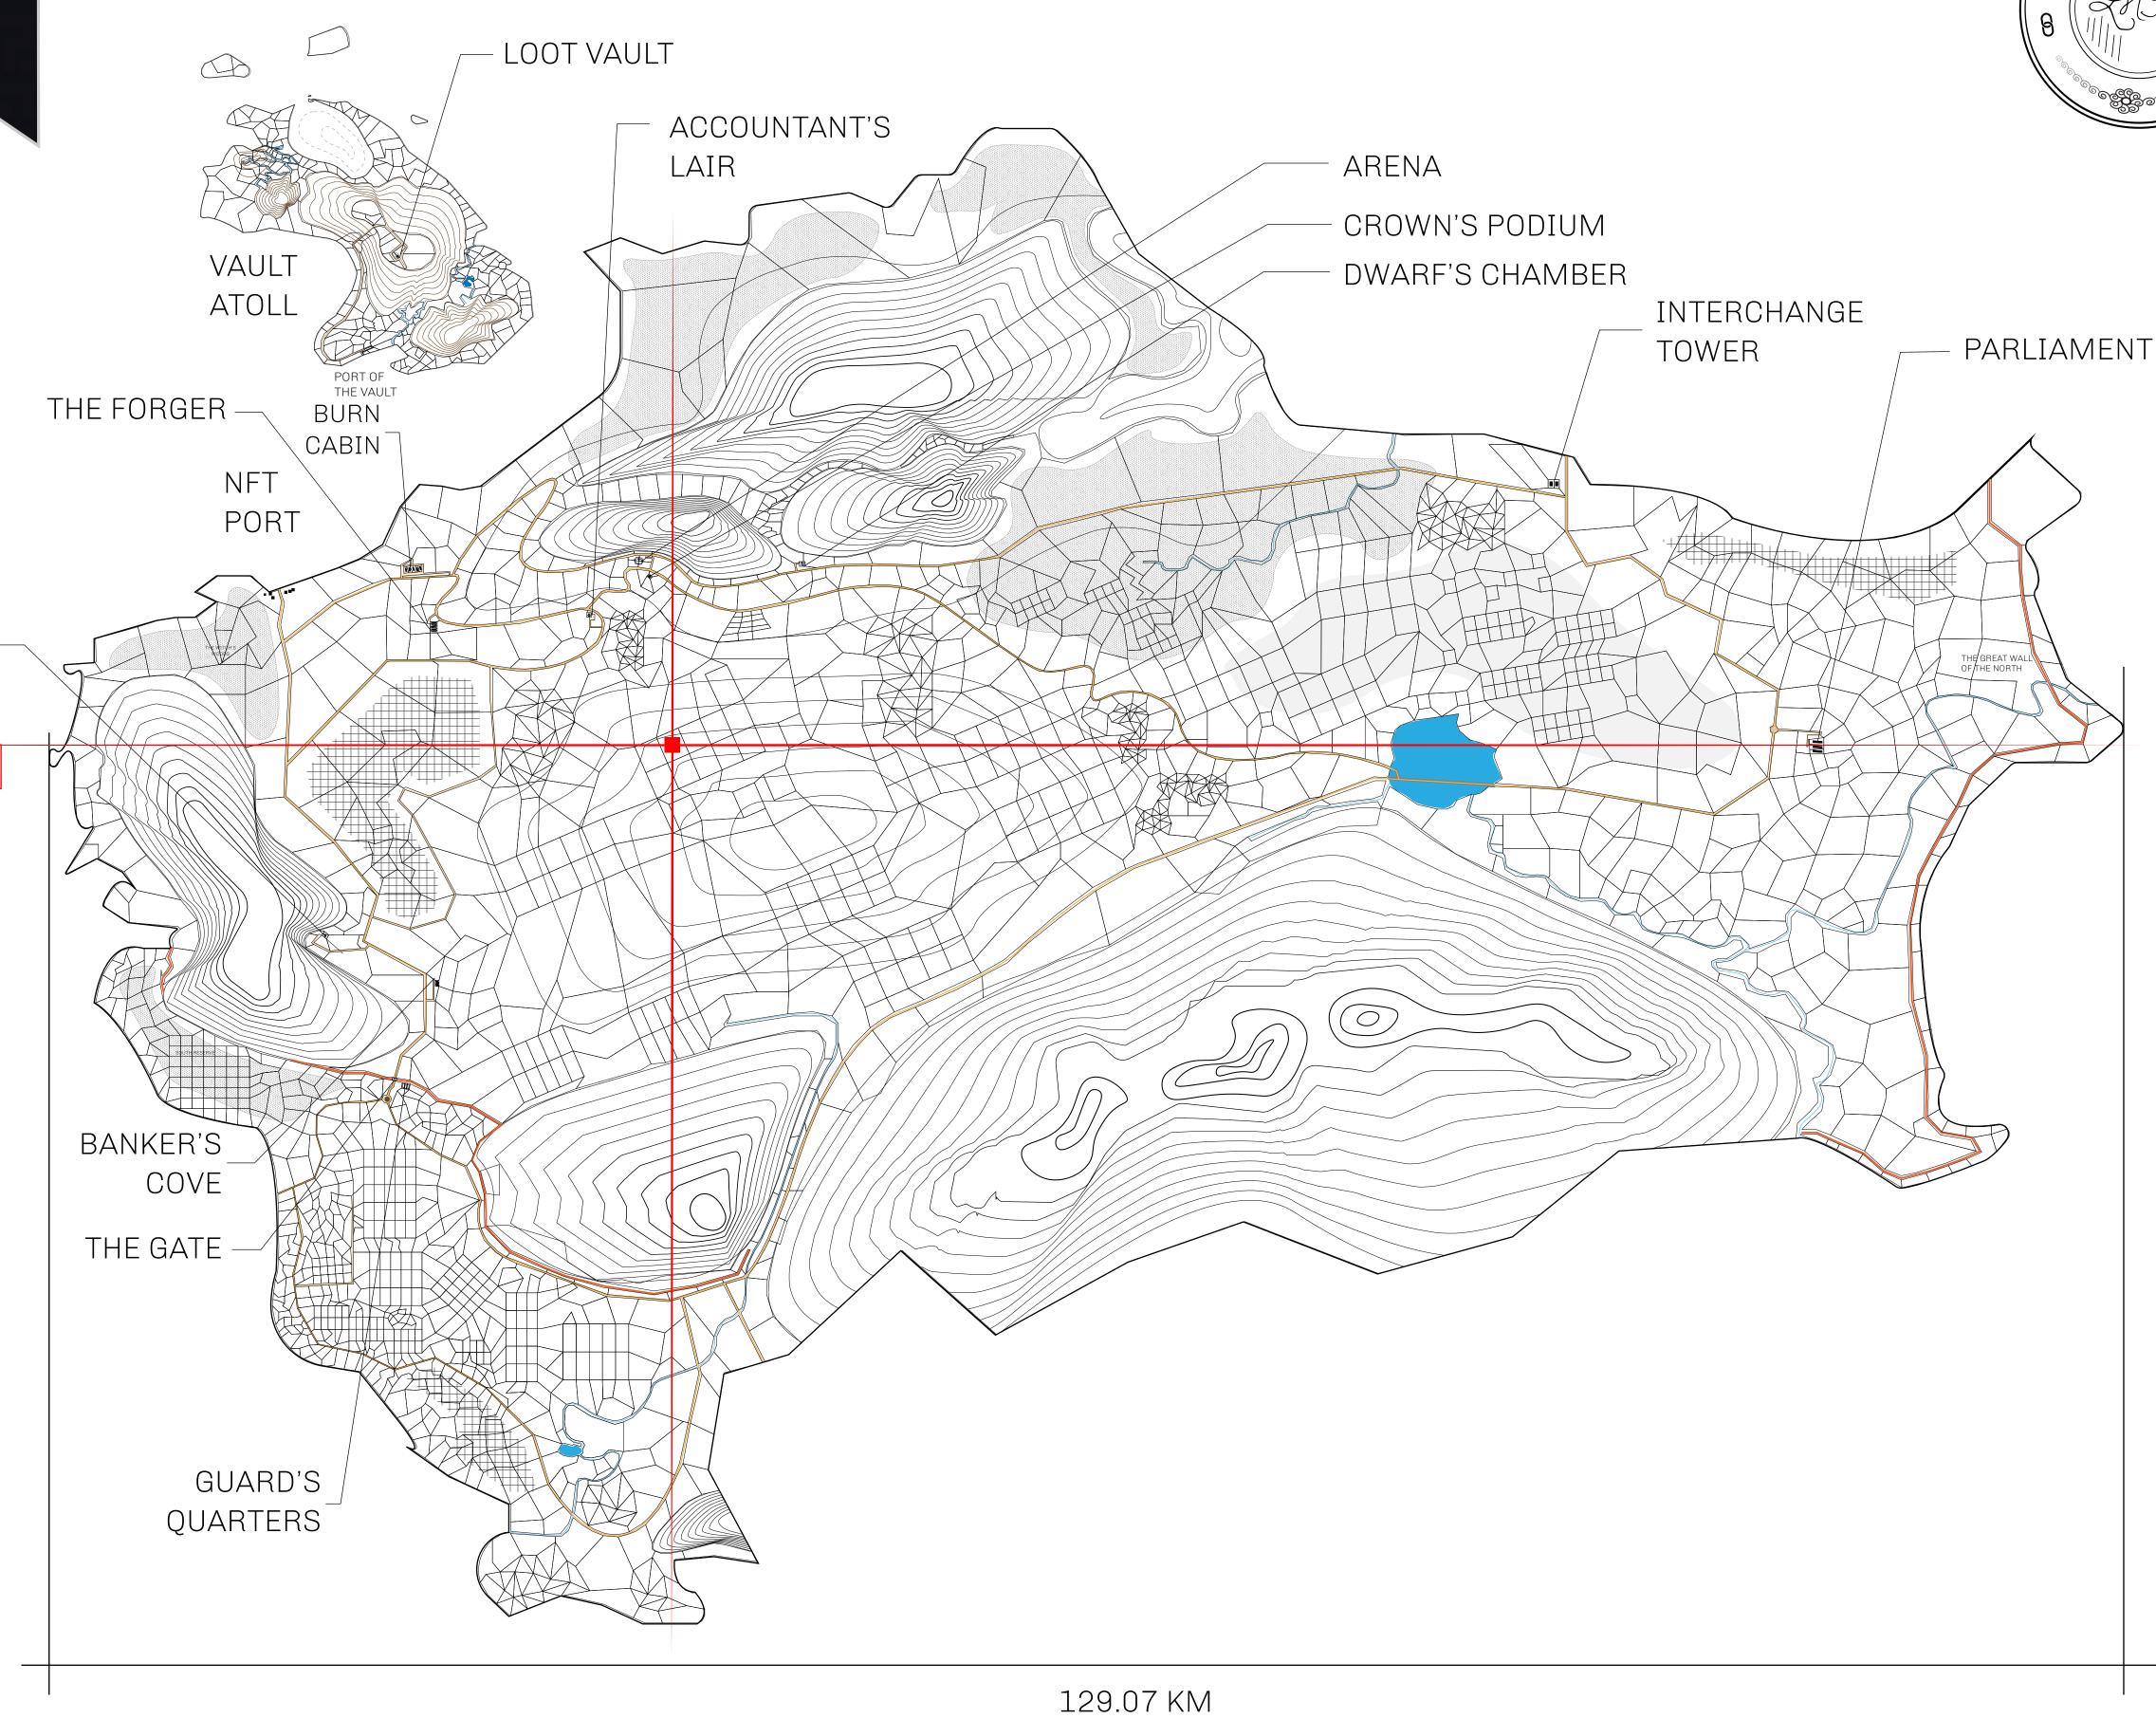

## HER MAJESTY'S GATED WORLD

As an economic and ruling powerhouse, the Great Empire controls the issuance and trade of BUN, LTT, and USDC reward credits. Decisions by its sitting parliamentarians affect Loot NFT World. Following the last war, border controls are tight and only invitees can enter. Each Sunday, all eyes focus on the Arena and the Crown's Podium, where battle-bidding auctions rage. The battle pit is not for the fainthearted and strategy plays a crucial role in winning.

## GEOGRAPHY

COASTLINE 462.64 KM (287.47 MILES)

OCEAN, ROYAUME DE SATOSHI, X BY SL & TERRITORIO LTT ST BORDERS

HIGHEST POINT MOUNT ARES +8120 M

LOWEST POINT NFT PORT 0 M

PLOTS 2284 SCALE 1:50000

## H.M. LNFT Land Registry

L1741-221121

TITLE NUMBER

ADMINISTRATIVE AREA

THE GREAT EMPIRE

ISSUED 22 November 2021

SCALE 1/50000

OWNER ENTITLEMENT