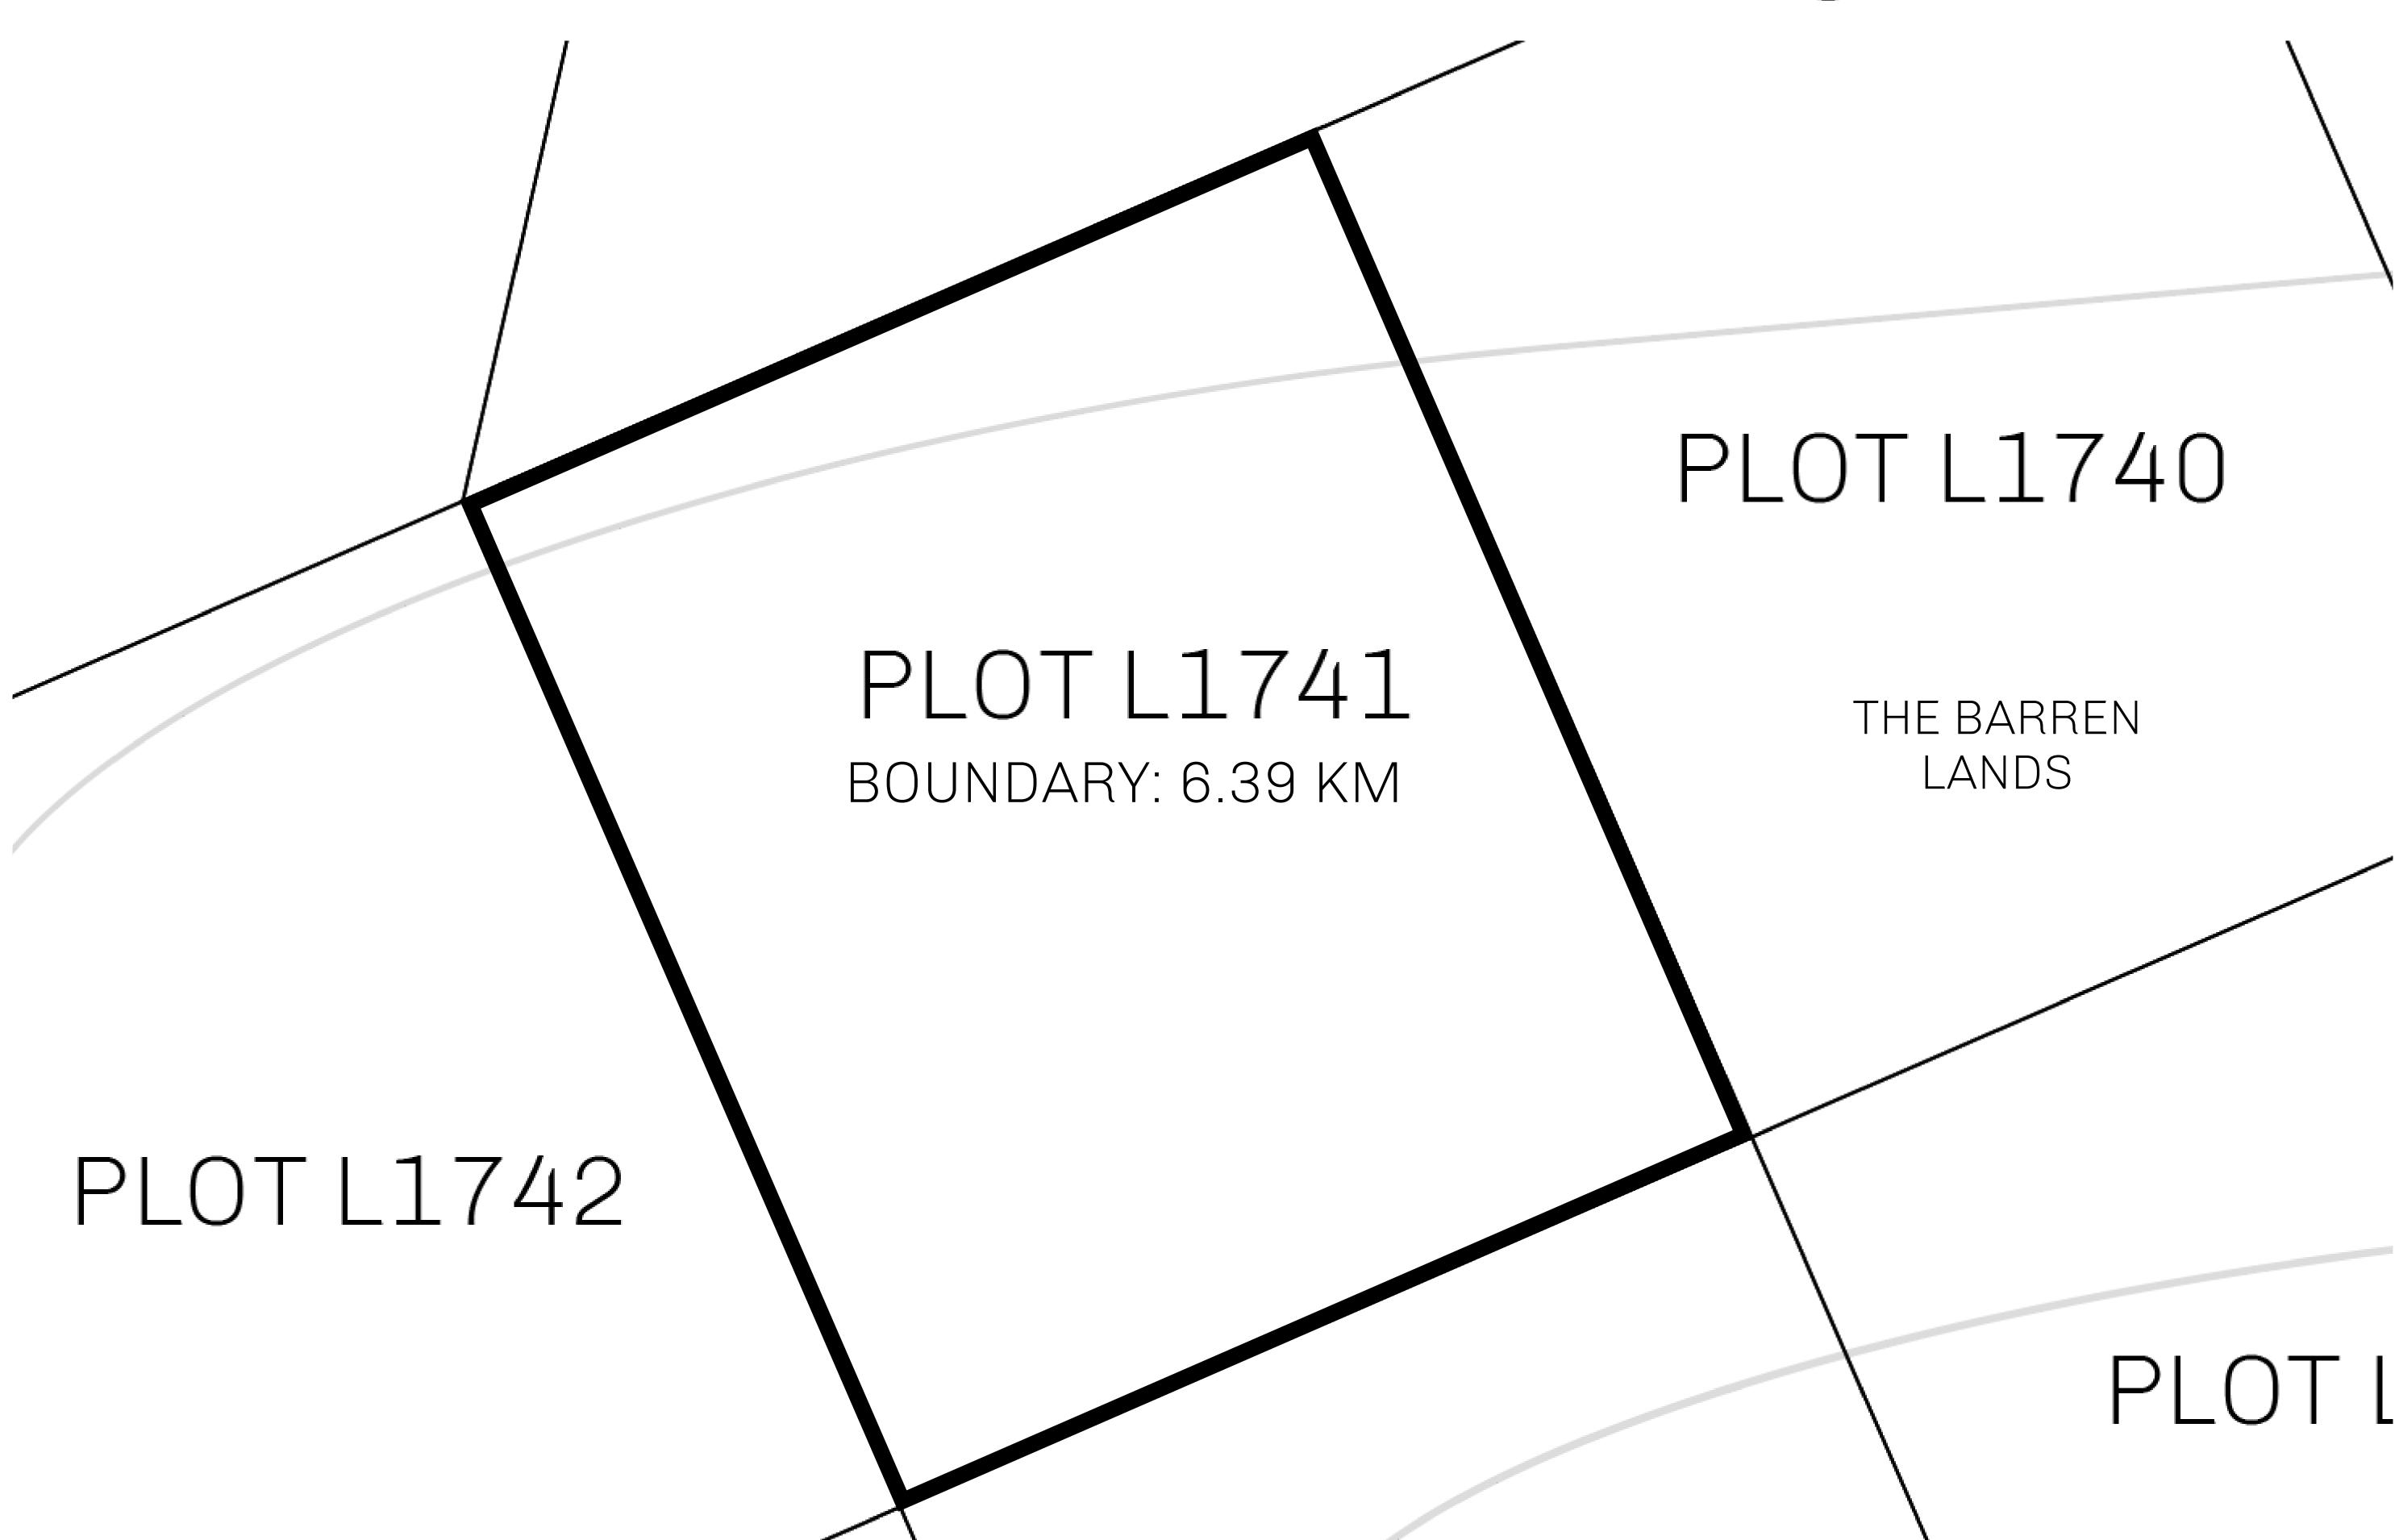

## LOOT NFT WORLD

CONTROL

PLOT L1741-221121

TOWER

## GEOGRAPHY

COASTLINE 462.64 KM (287.47 MILES)

OCEAN, ROYAUME DE SATOSHI, X BY SL & TERRITORIO LTT ST BORDERS

HIGHEST POINT MOUNT ARES +8120 M

LOWEST POINT NFT PORT 0 M

PLOTS 2284 SCALE 1:50000

## H.M. LNFT Land Registry

L1741-221121

TITLE NUMBER

ADMINISTRATIVE AREA

THE GREAT EMPIRE

ISSUED 22 November 2021

SCALE 1/50000

OWNER ENTITLEMENT