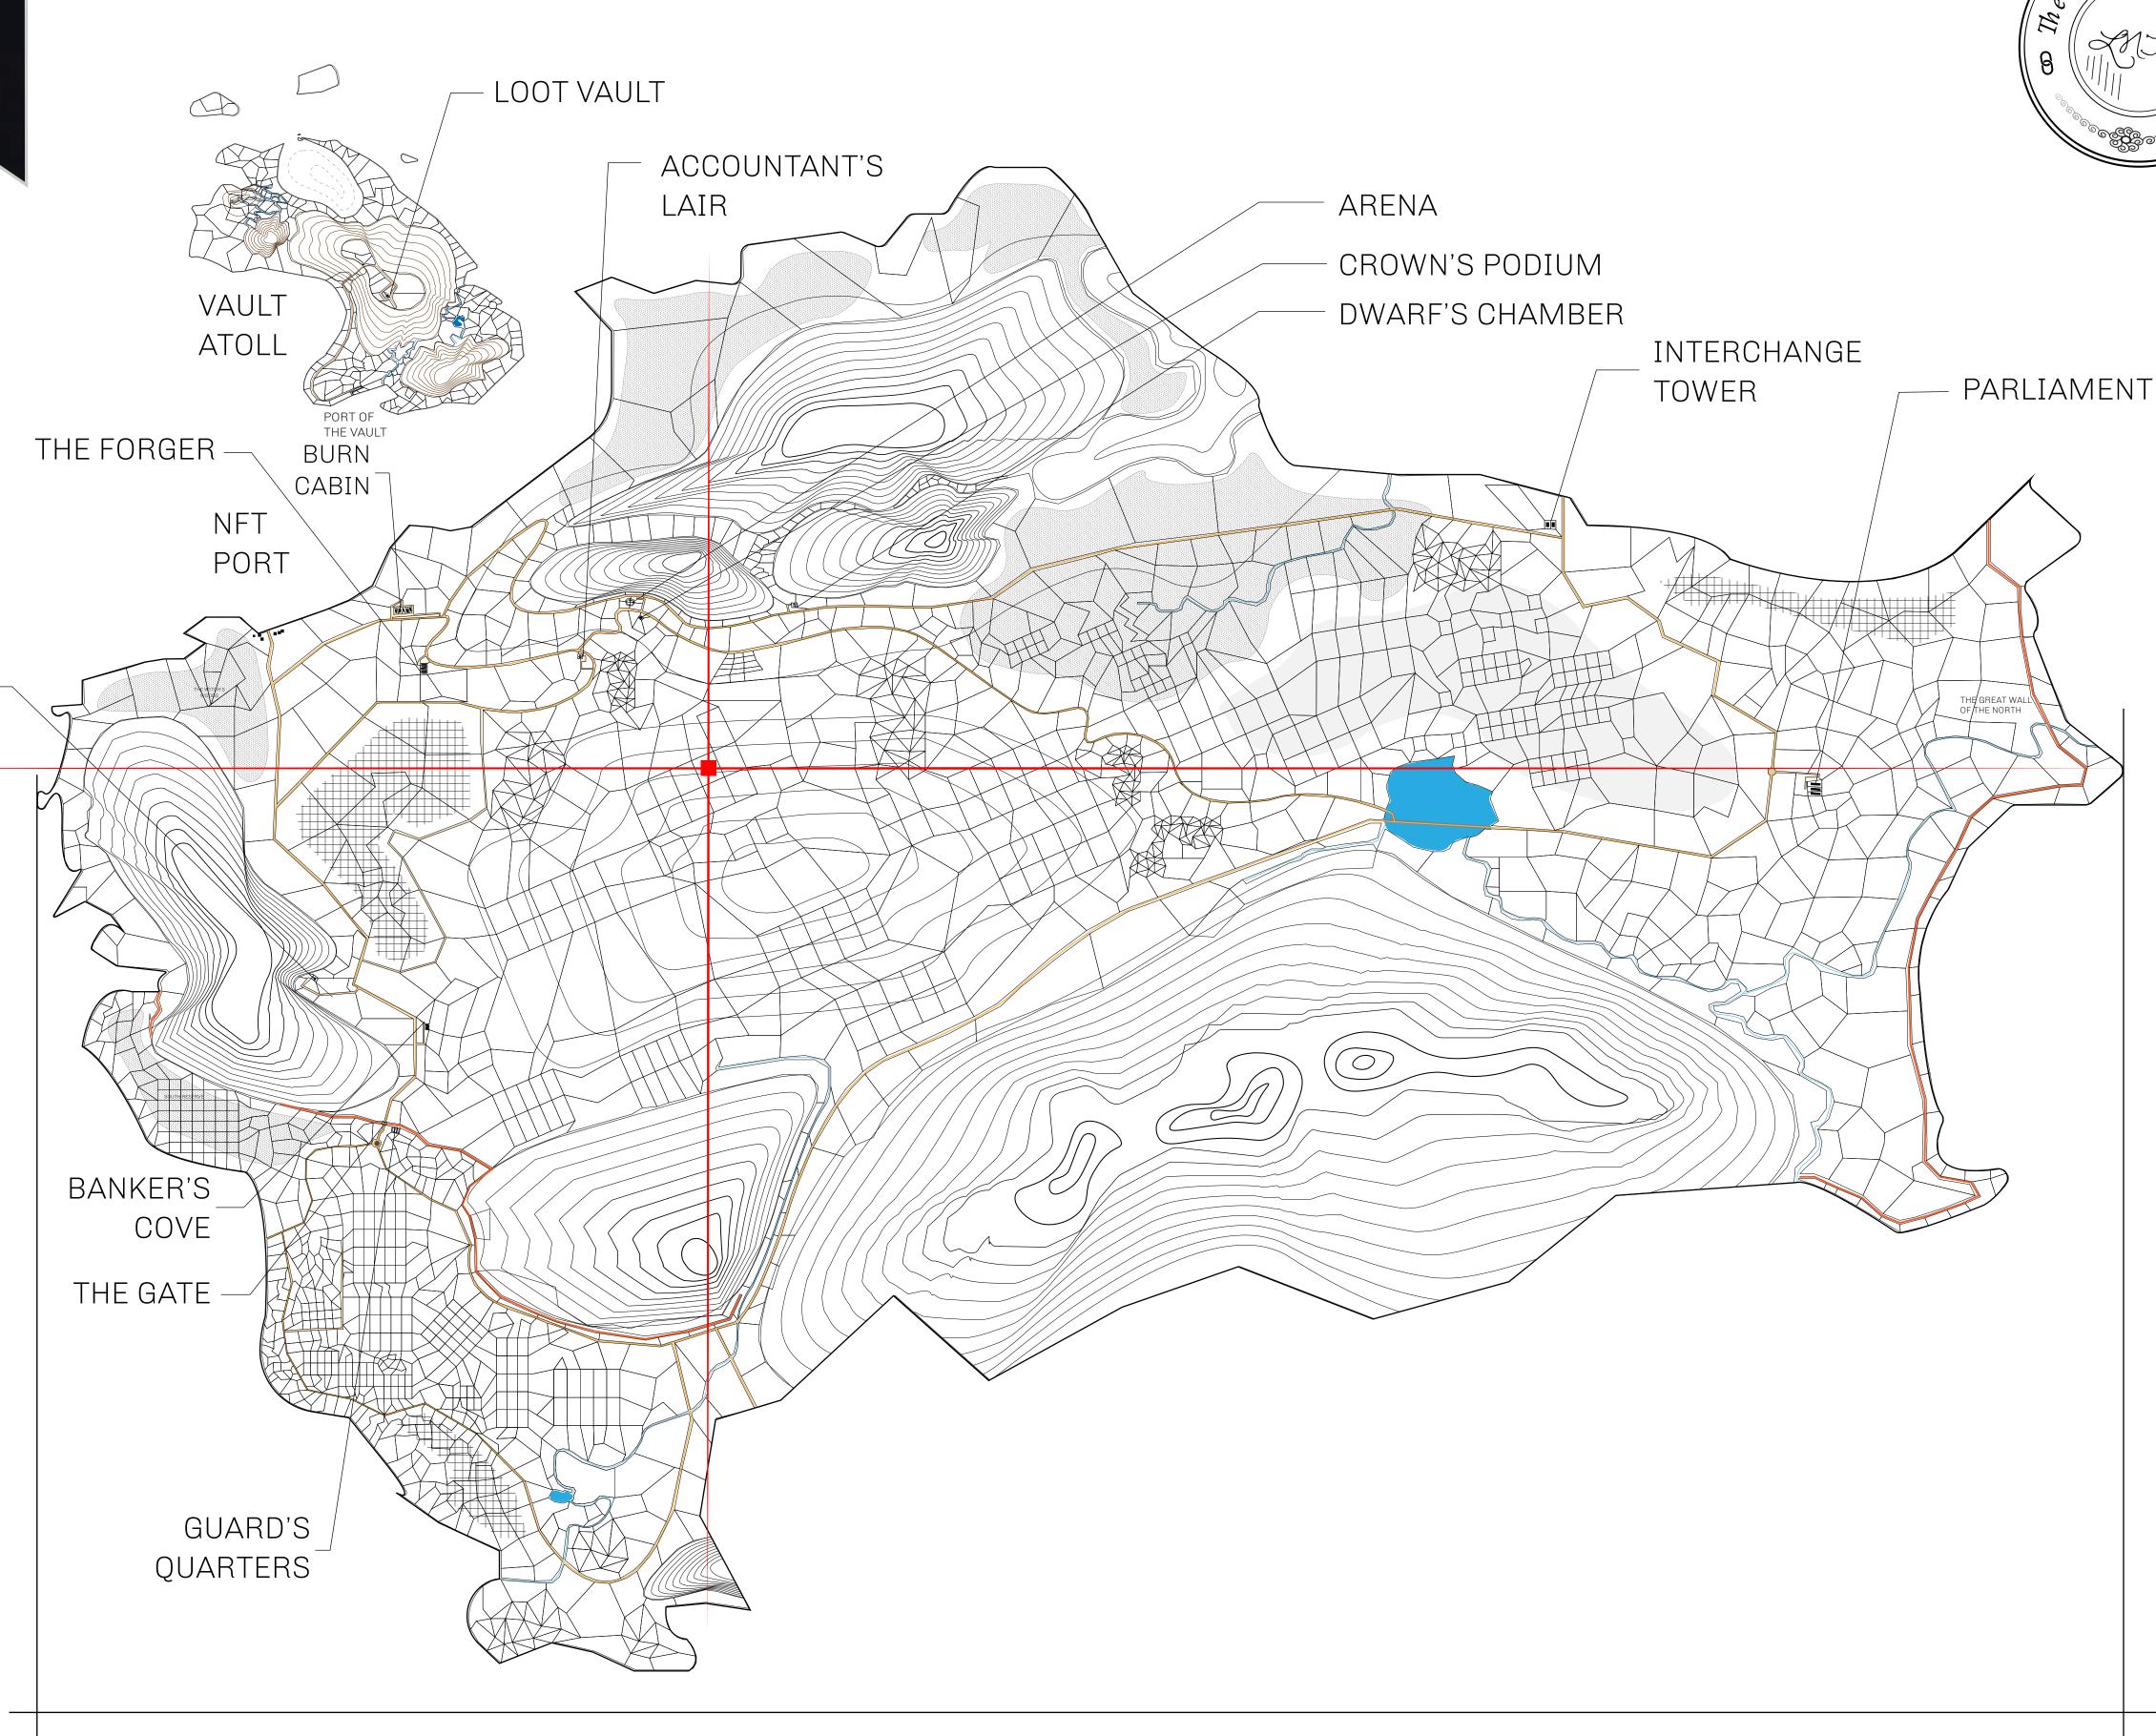

## HER MAJESTY'S GATED WORLD

As an economic and ruling powerhouse, the Great Empire controls the issuance and trade of BUN, LTT, and USDC reward credits. Decisions by its sitting parliamentarians affect Loot NFT World. Following the last war, border controls are tight and only invitees can enter. Each Sunday, all eyes focus on the Arena and the Crown's Podium, where battle-bidding auctions rage. The battle pit is not for the fainthearted and strategy plays a crucial role in winning.

## **GEOGRAPHY**

COASTLINE 462.64 KM (287.47 MILES)

BORDERS OCEAN, ROYAUME DE SATOSHI, X BY SL & TERRITORIO LTT ST

HIGHEST POINT MOUNT ARES +8120 M

LOWEST POINT NFT PORT 0 M

PLOTS 2284 SCALE 1:50000

## H.M. LNFT Land Registry

TITLE NUMBER

L1739-221121

ADMINISTRATIVE AREA

THE GREAT EMPIRE

ISSUED 22 November 2021

SCALE 1/50000

OWNER ENTITLEMENT