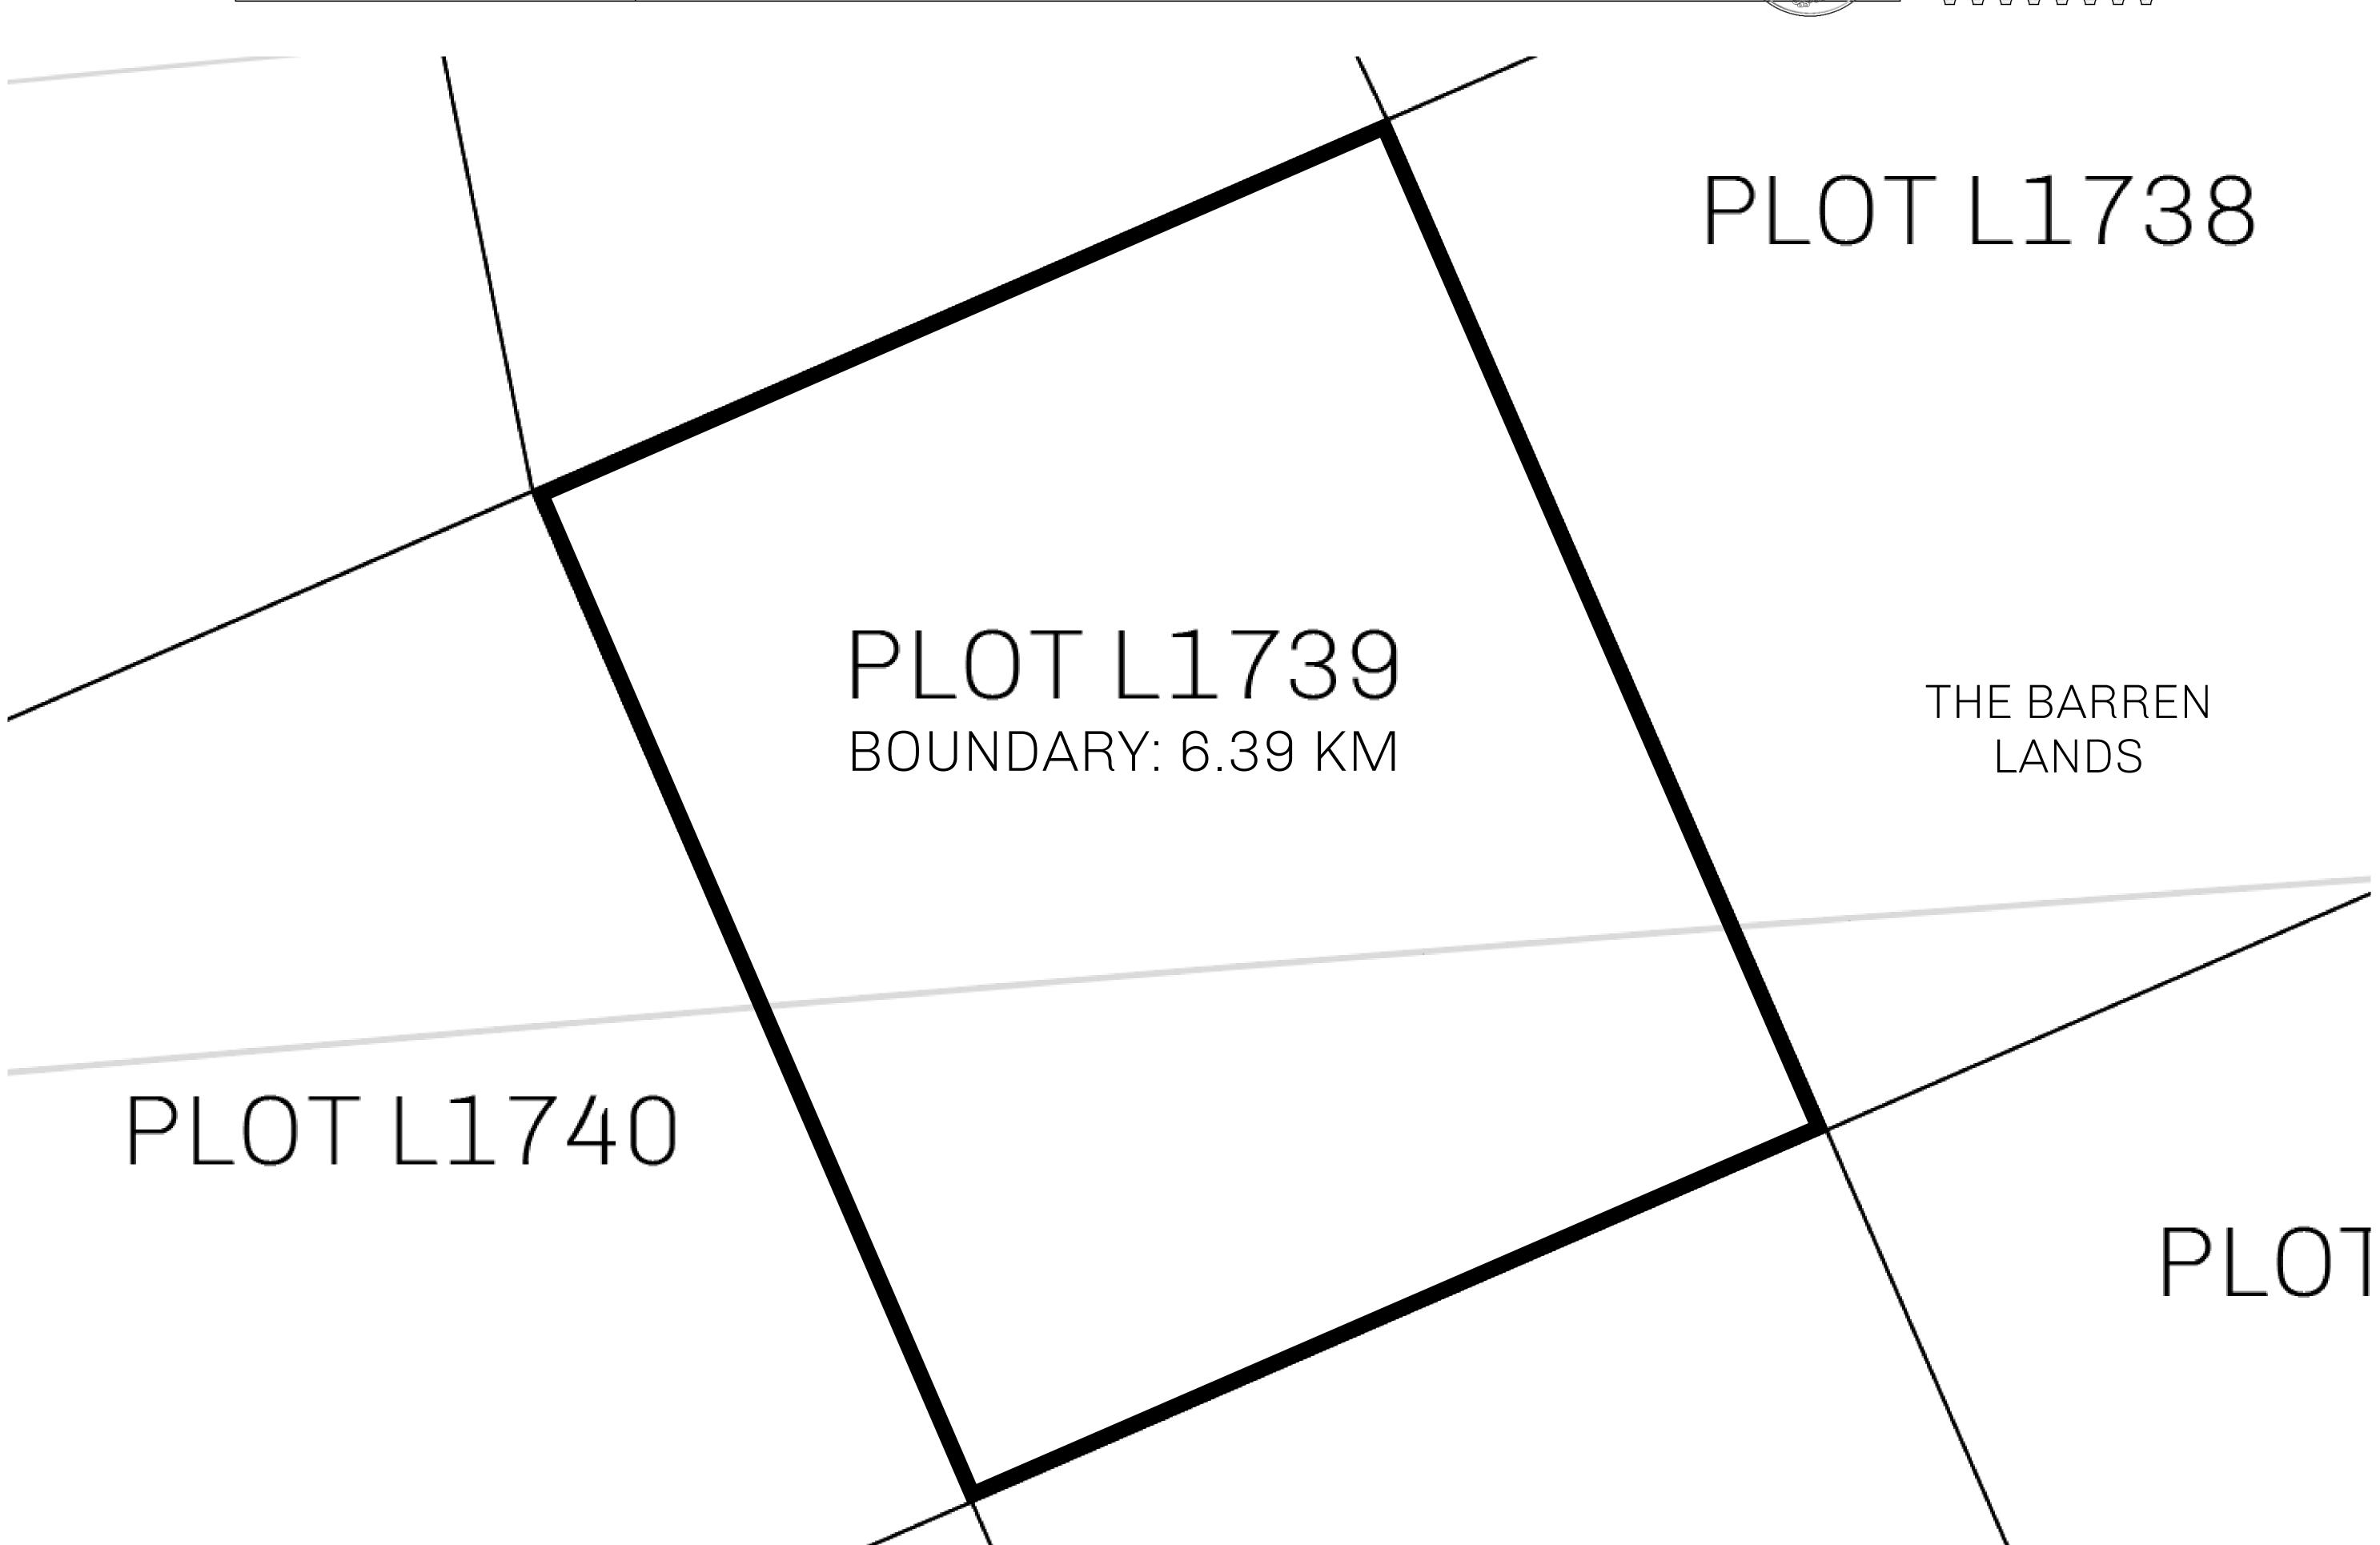

## H.M. LNFT Land Registry

TITLE NUMBER

L1739-221121

ADMINISTRATIVE AREA

THE GREAT EMPIRE

ISSUED 22 November 2021

SCALE 1/50000

OWNER ENTITLEMENT

## **GEOGRAPHY**

COASTLINE 462.64 KM (287.47 MILES)

BORDERS OCEAN, ROYAUME DE SATOSHI, X BY SL & TERRITORIO LTT ST

HIGHEST POINT MOUNT ARES +8120 M

LOWEST POINT NFT PORT 0 M

PLOTS 2284 SCALE 1:50000