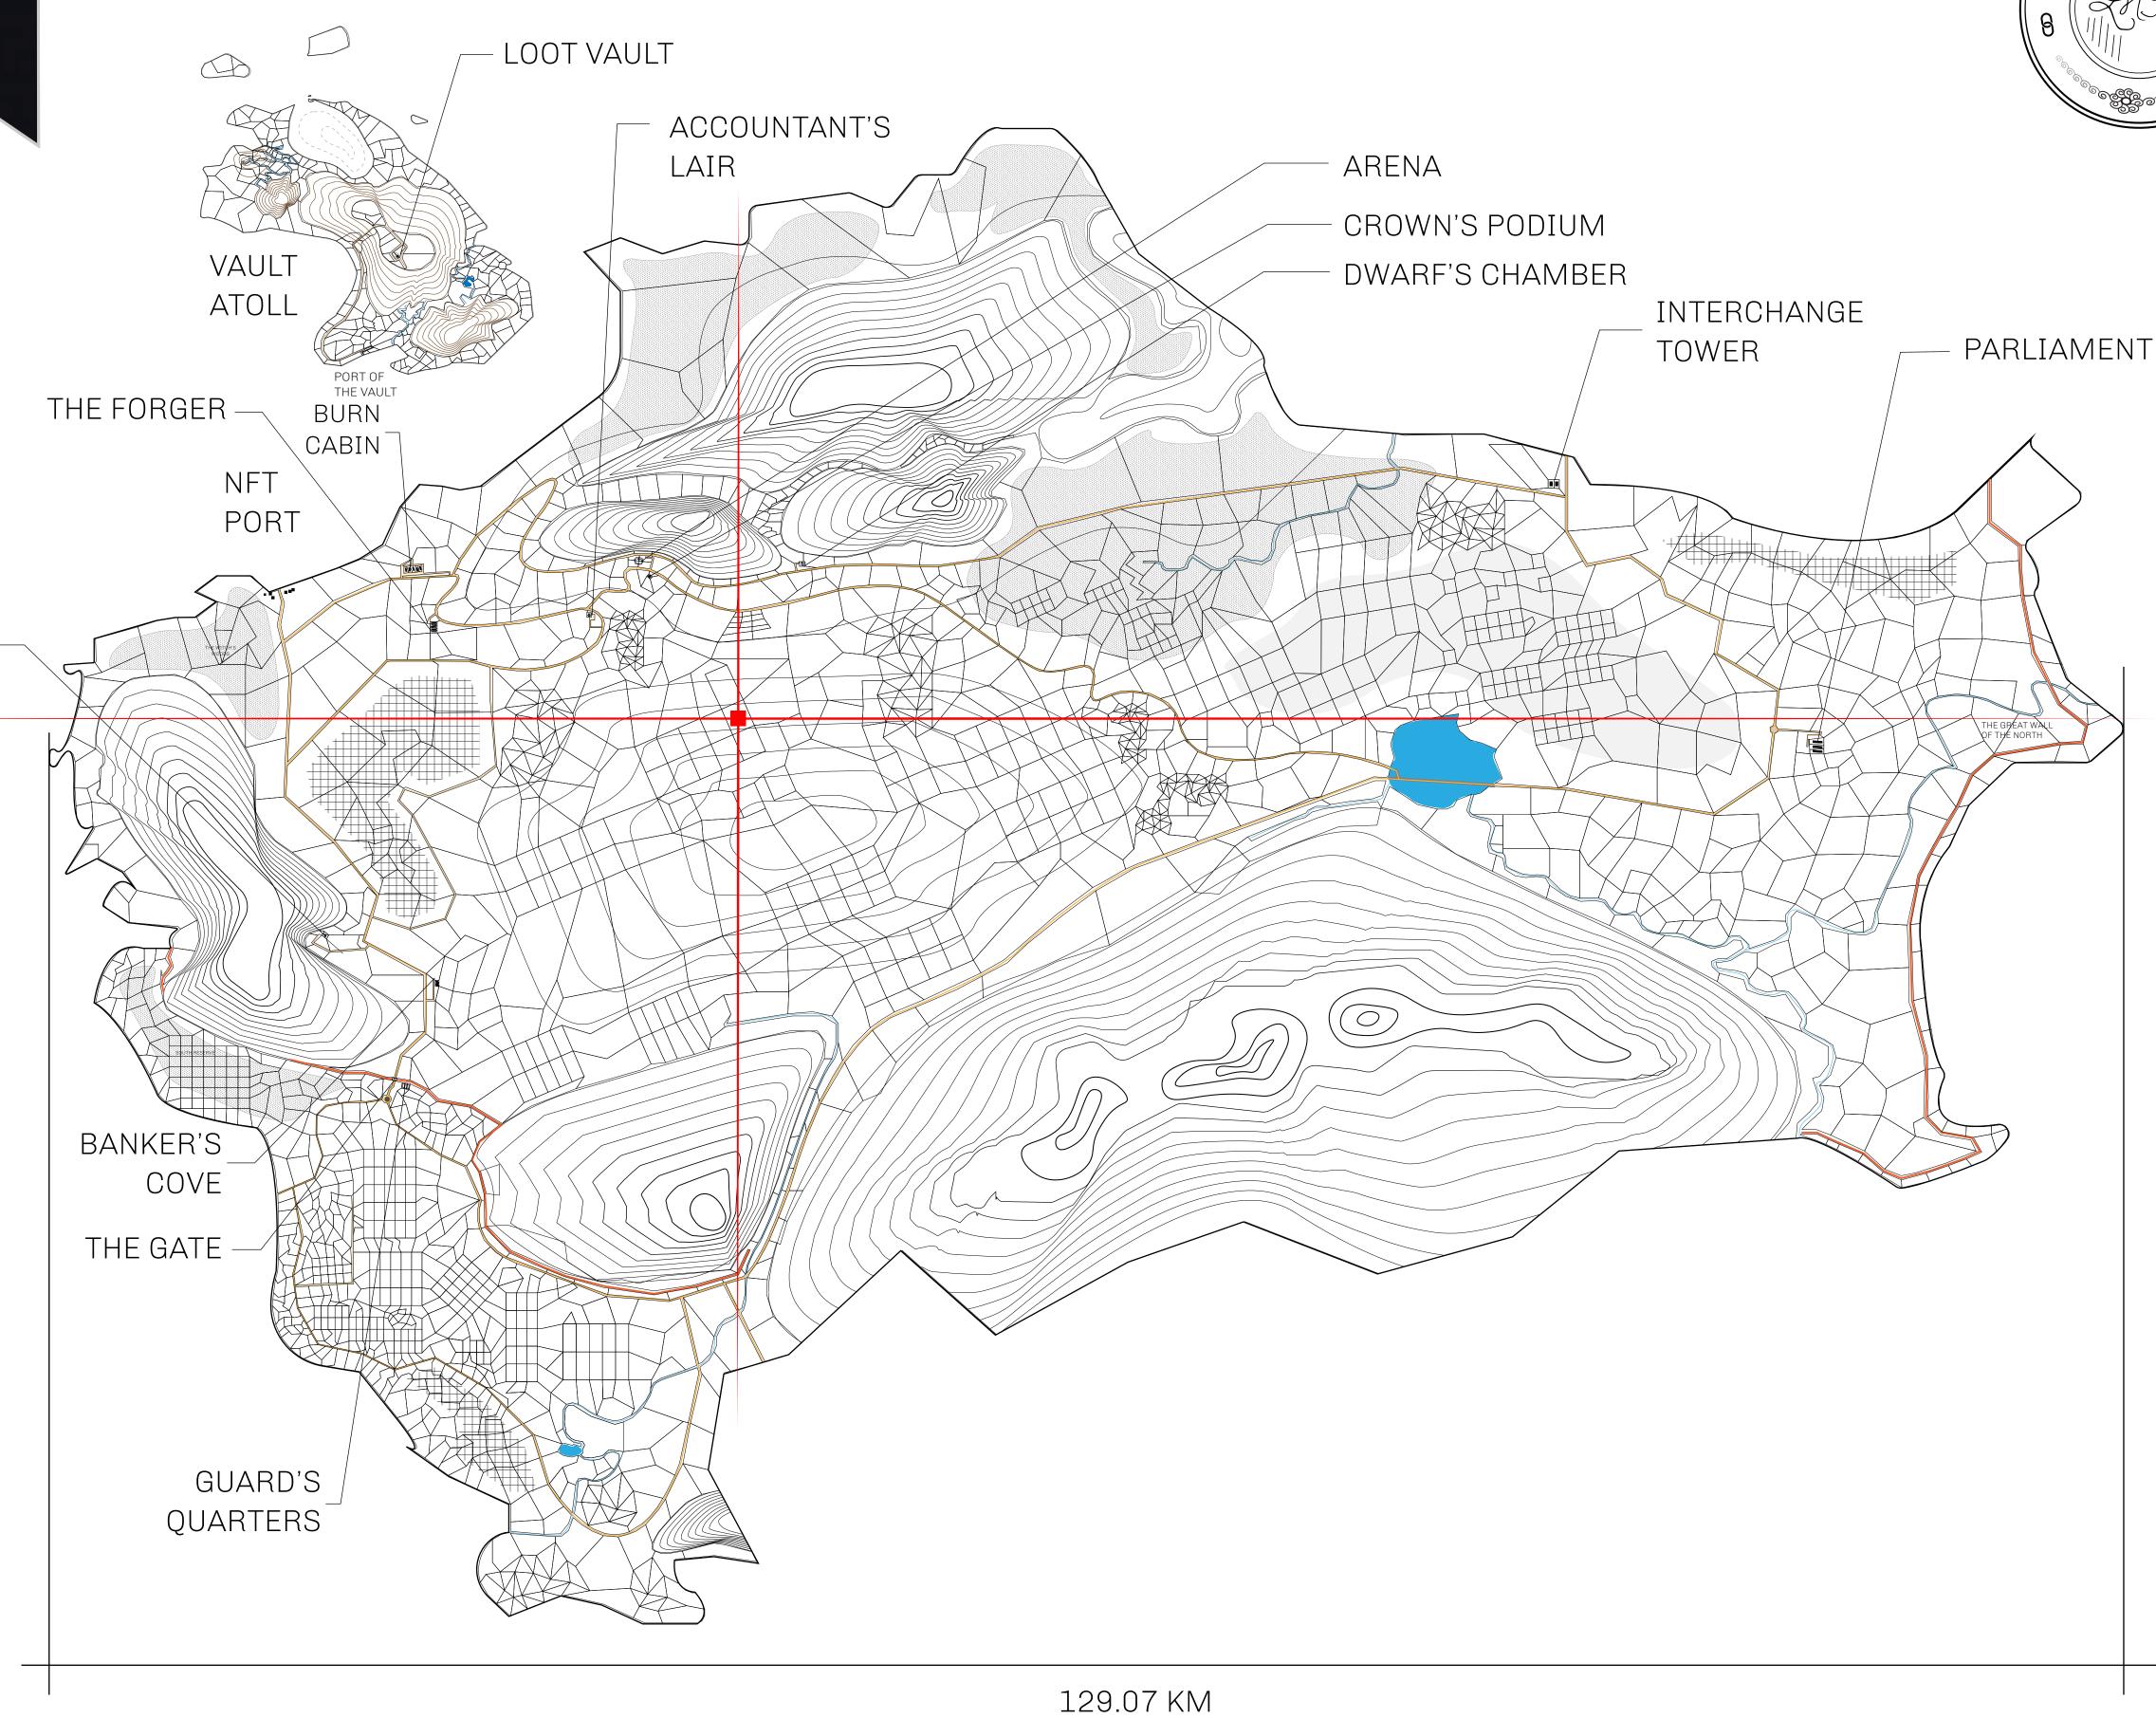

## HER MAJESTY'S GATED WORLD

As an economic and ruling powerhouse, the Great Empire controls the issuance and trade of BUN, LTT, and USDC reward credits. Decisions by its sitting parliamentarians affect Loot NFT World. Following the last war, border controls are tight and only invitees can enter. Each Sunday, all eyes focus on the Arena and the Crown's Podium, where battle-bidding auctions rage. The battle pit is not for the fainthearted and strategy plays a crucial role in winning.

## GEOGRAPHY

COASTLINE 462.64 KM (287.47 MILES)

OCEAN, ROYAUME DE SATOSHI, X BY SL & TERRITORIO LTT ST BORDERS

HIGHEST POINT MOUNT ARES +8120 M

LOWEST POINT NFT PORT 0 M

PLOTS 2284 SCALE 1:50000

## H.M. LNFT Land Registry

TITLE NUMBER

L1738-221121

ADMINISTRATIVE AREA

THE GREAT EMPIRE

ISSUED 22 November 2021

SCALE 1/50000

OWNER ENTITLEMENT