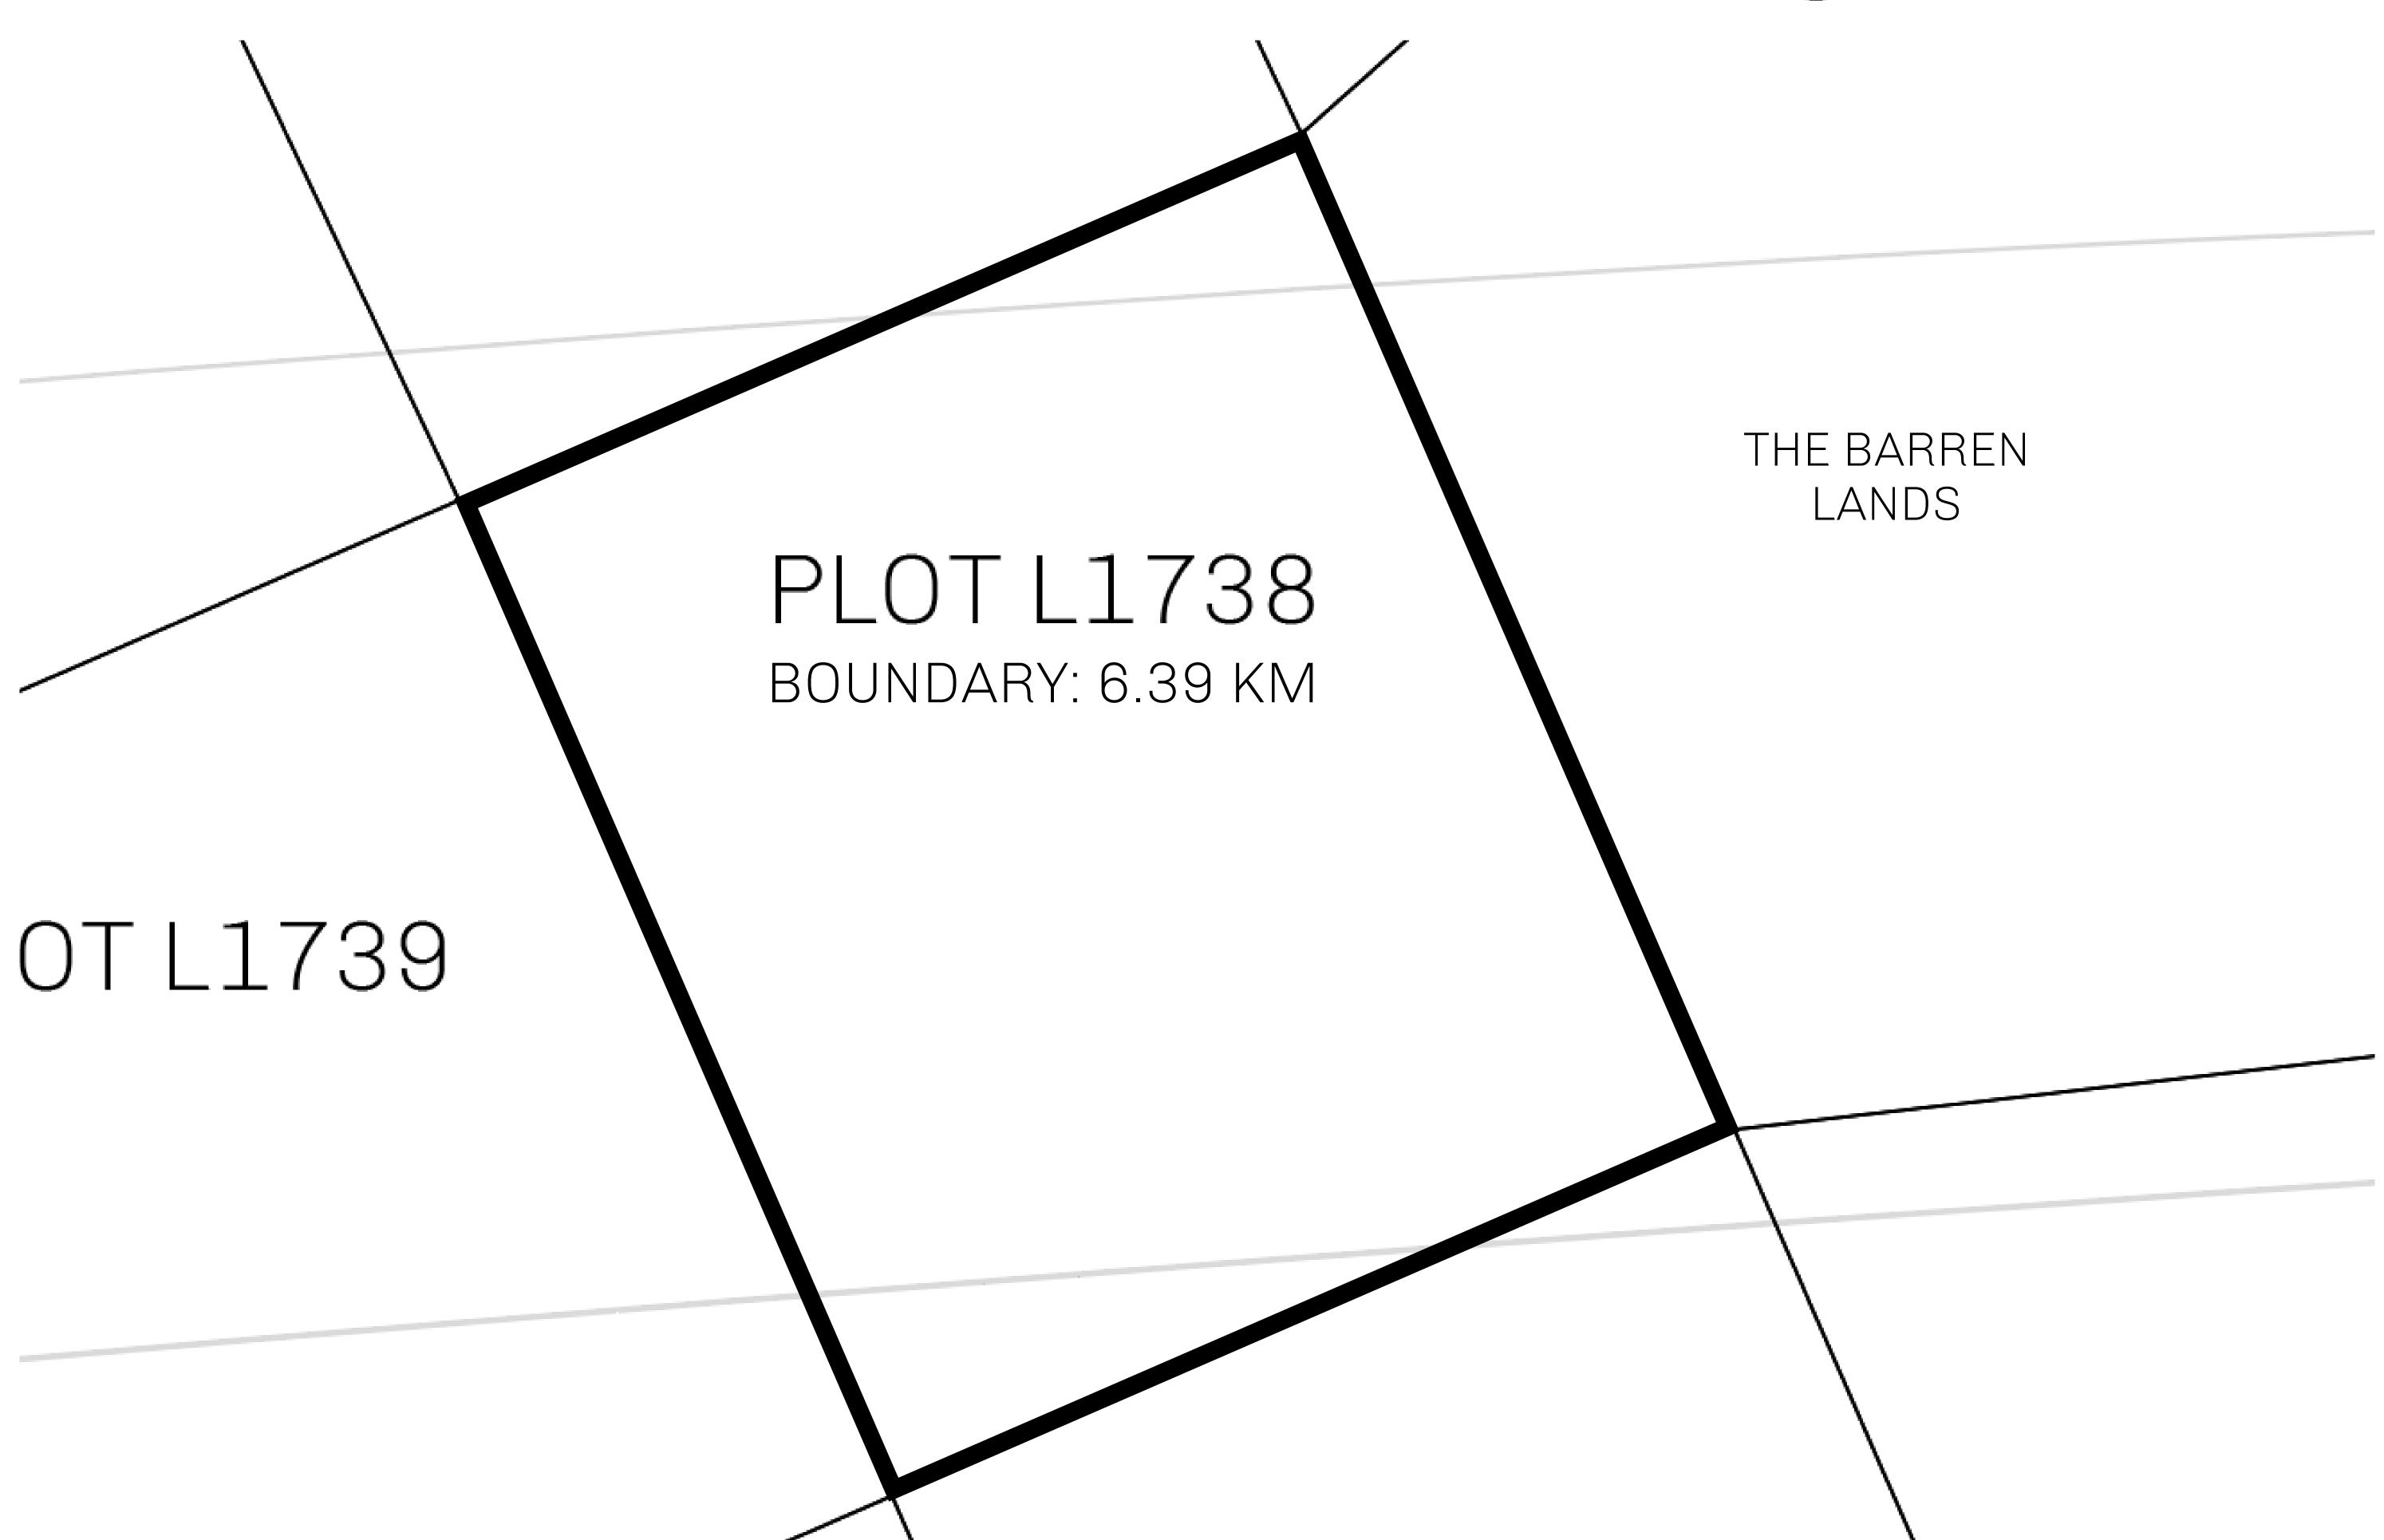

## LOOT NFT WORLD

CONTROL

PLOT L1738-221121

TOWER

## GEOGRAPHY

COASTLINE 462.64 KM (287.47 MILES)

OCEAN, ROYAUME DE SATOSHI, X BY SL & TERRITORIO LTT ST BORDERS

HIGHEST POINT MOUNT ARES +8120 M

LOWEST POINT NFT PORT 0 M

PLOTS 2284 SCALE 1:50000

## H.M. LNFT Land Registry

TITLE NUMBER

L1738-221121

ADMINISTRATIVE AREA

THE GREAT EMPIRE

ISSUED 22 November 2021

SCALE 1/50000

OWNER ENTITLEMENT