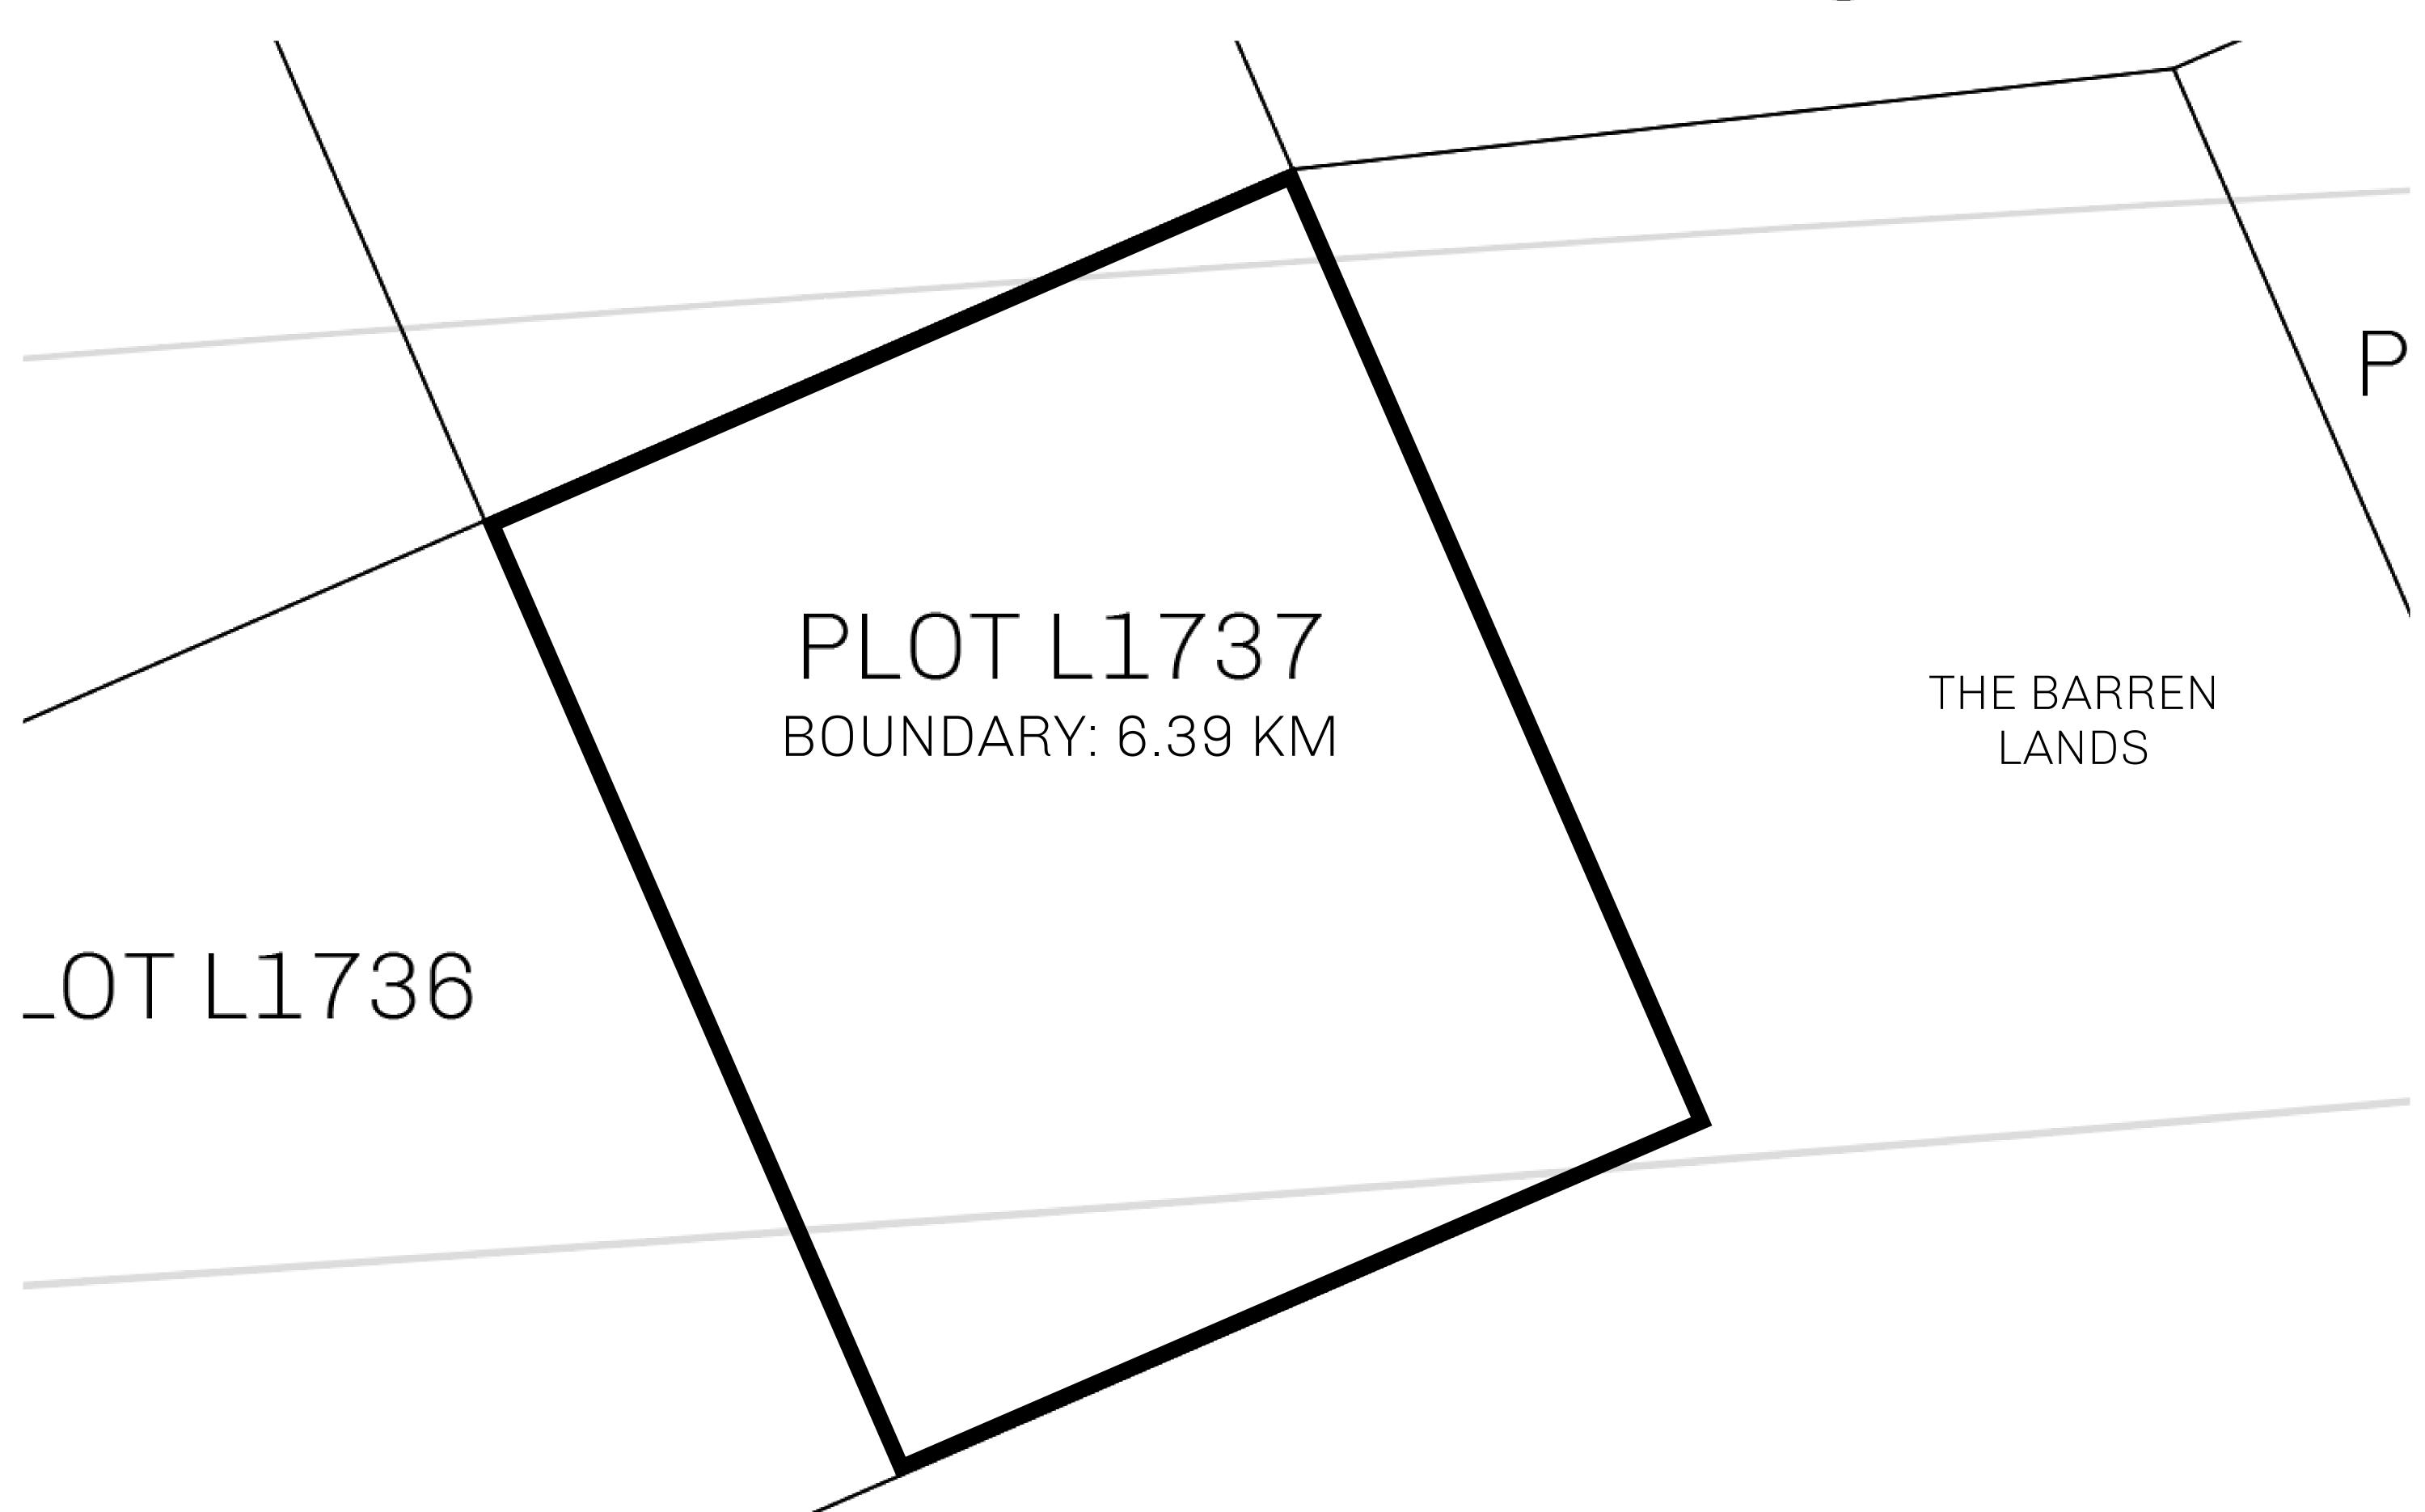

## LOOT NFT WORLD

CONTROL

PLOT L1737-221121

TOWER

## H.M. LNFT Land Registry

TITLE NUMBER

L1737-221121

ADMINISTRATIVE AREA

THE GREAT EMPIRE

ISSUED 22 November 2021

SCALE 1/50000

OWNER ENTITLEMENT