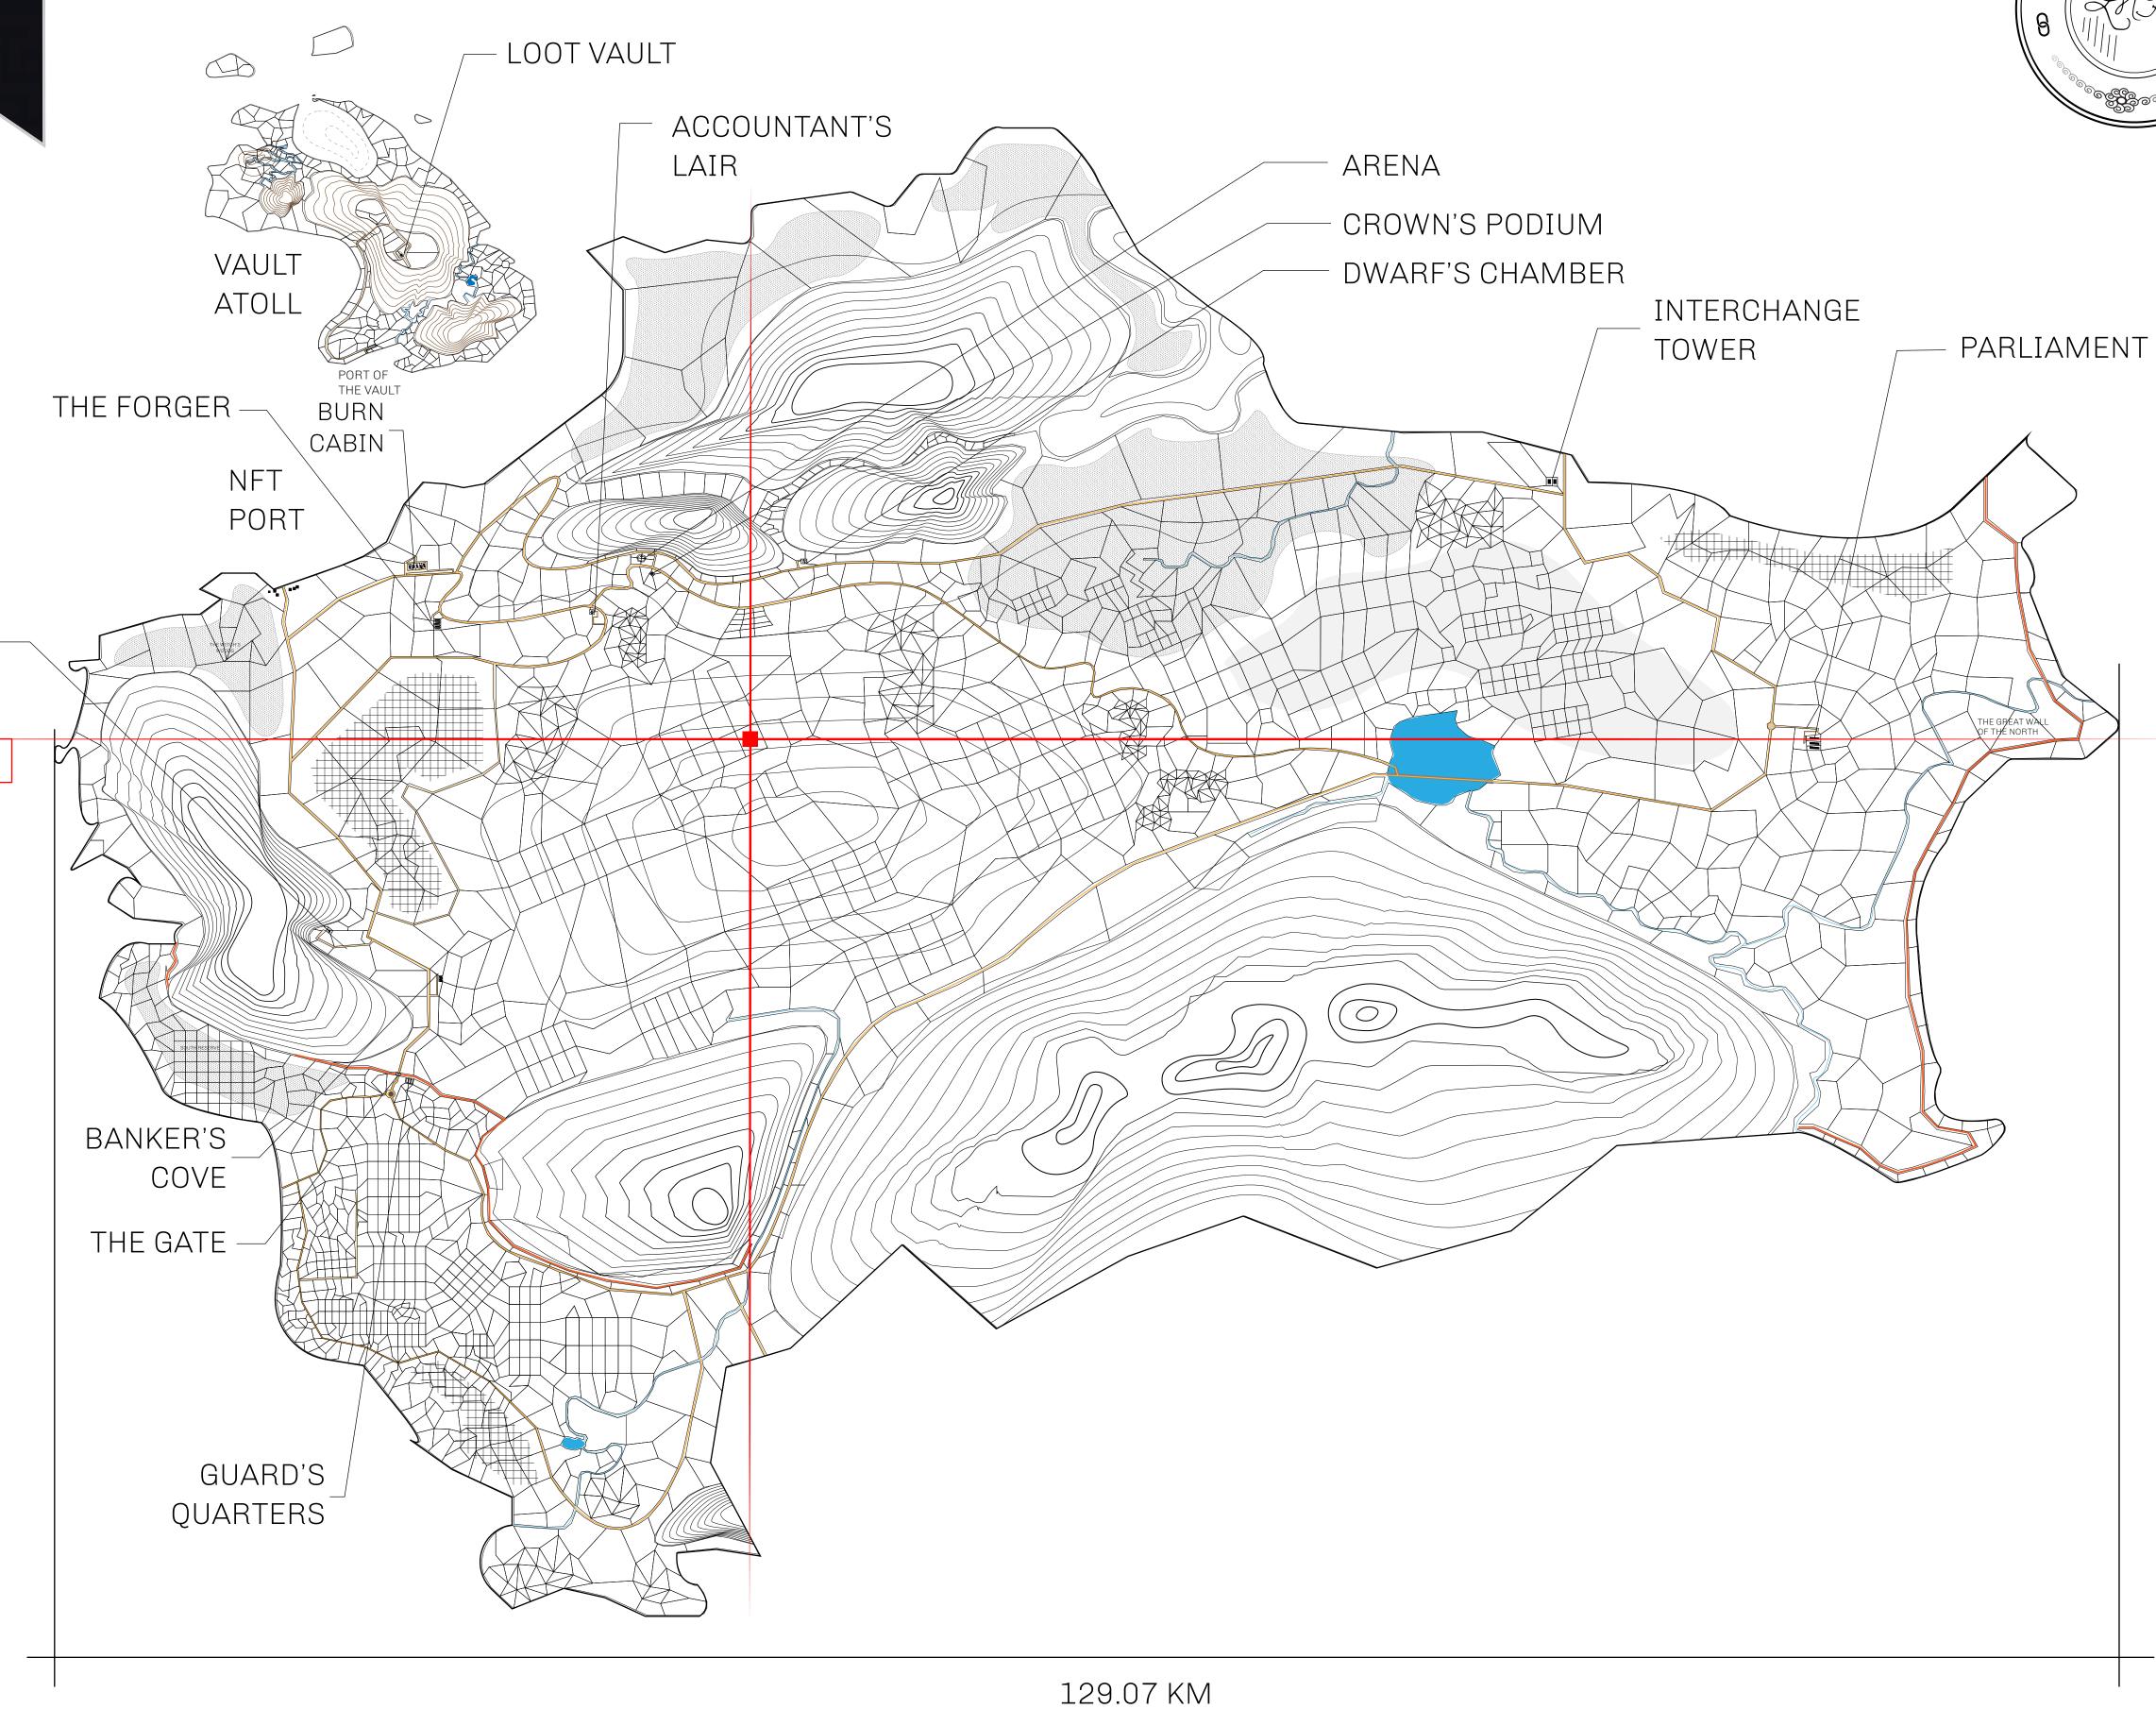

## HER MAJESTY'S GATED WORLD

As an economic and ruling powerhouse, the Great Empire controls the issuance and trade of BUN, LTT, and USDC reward credits. Decisions by its sitting parliamentarians affect Loot NFT World. Following the last war, border controls are tight and only invitees can enter. Each Sunday, all eyes focus on the Arena and the Crown's Podium, where battle-bidding auctions rage. The battle pit is not for the fainthearted and strategy plays a crucial role in winning.

## GEOGRAPHY

COASTLINE 462.64 KM (287.47 MILES)

OCEAN, ROYAUME DE SATOSHI, X BY SL & TERRITORIO LTT ST BORDERS

HIGHEST POINT MOUNT ARES +8120 M

LOWEST POINT NFT PORT 0 M

PLOTS 2284 SCALE 1:50000

## H.M. LNFT Land Registry

TITLE NUMBER

L1737-221121

ADMINISTRATIVE AREA

THE GREAT EMPIRE

ISSUED 22 November 2021

SCALE 1/50000

OWNER ENTITLEMENT