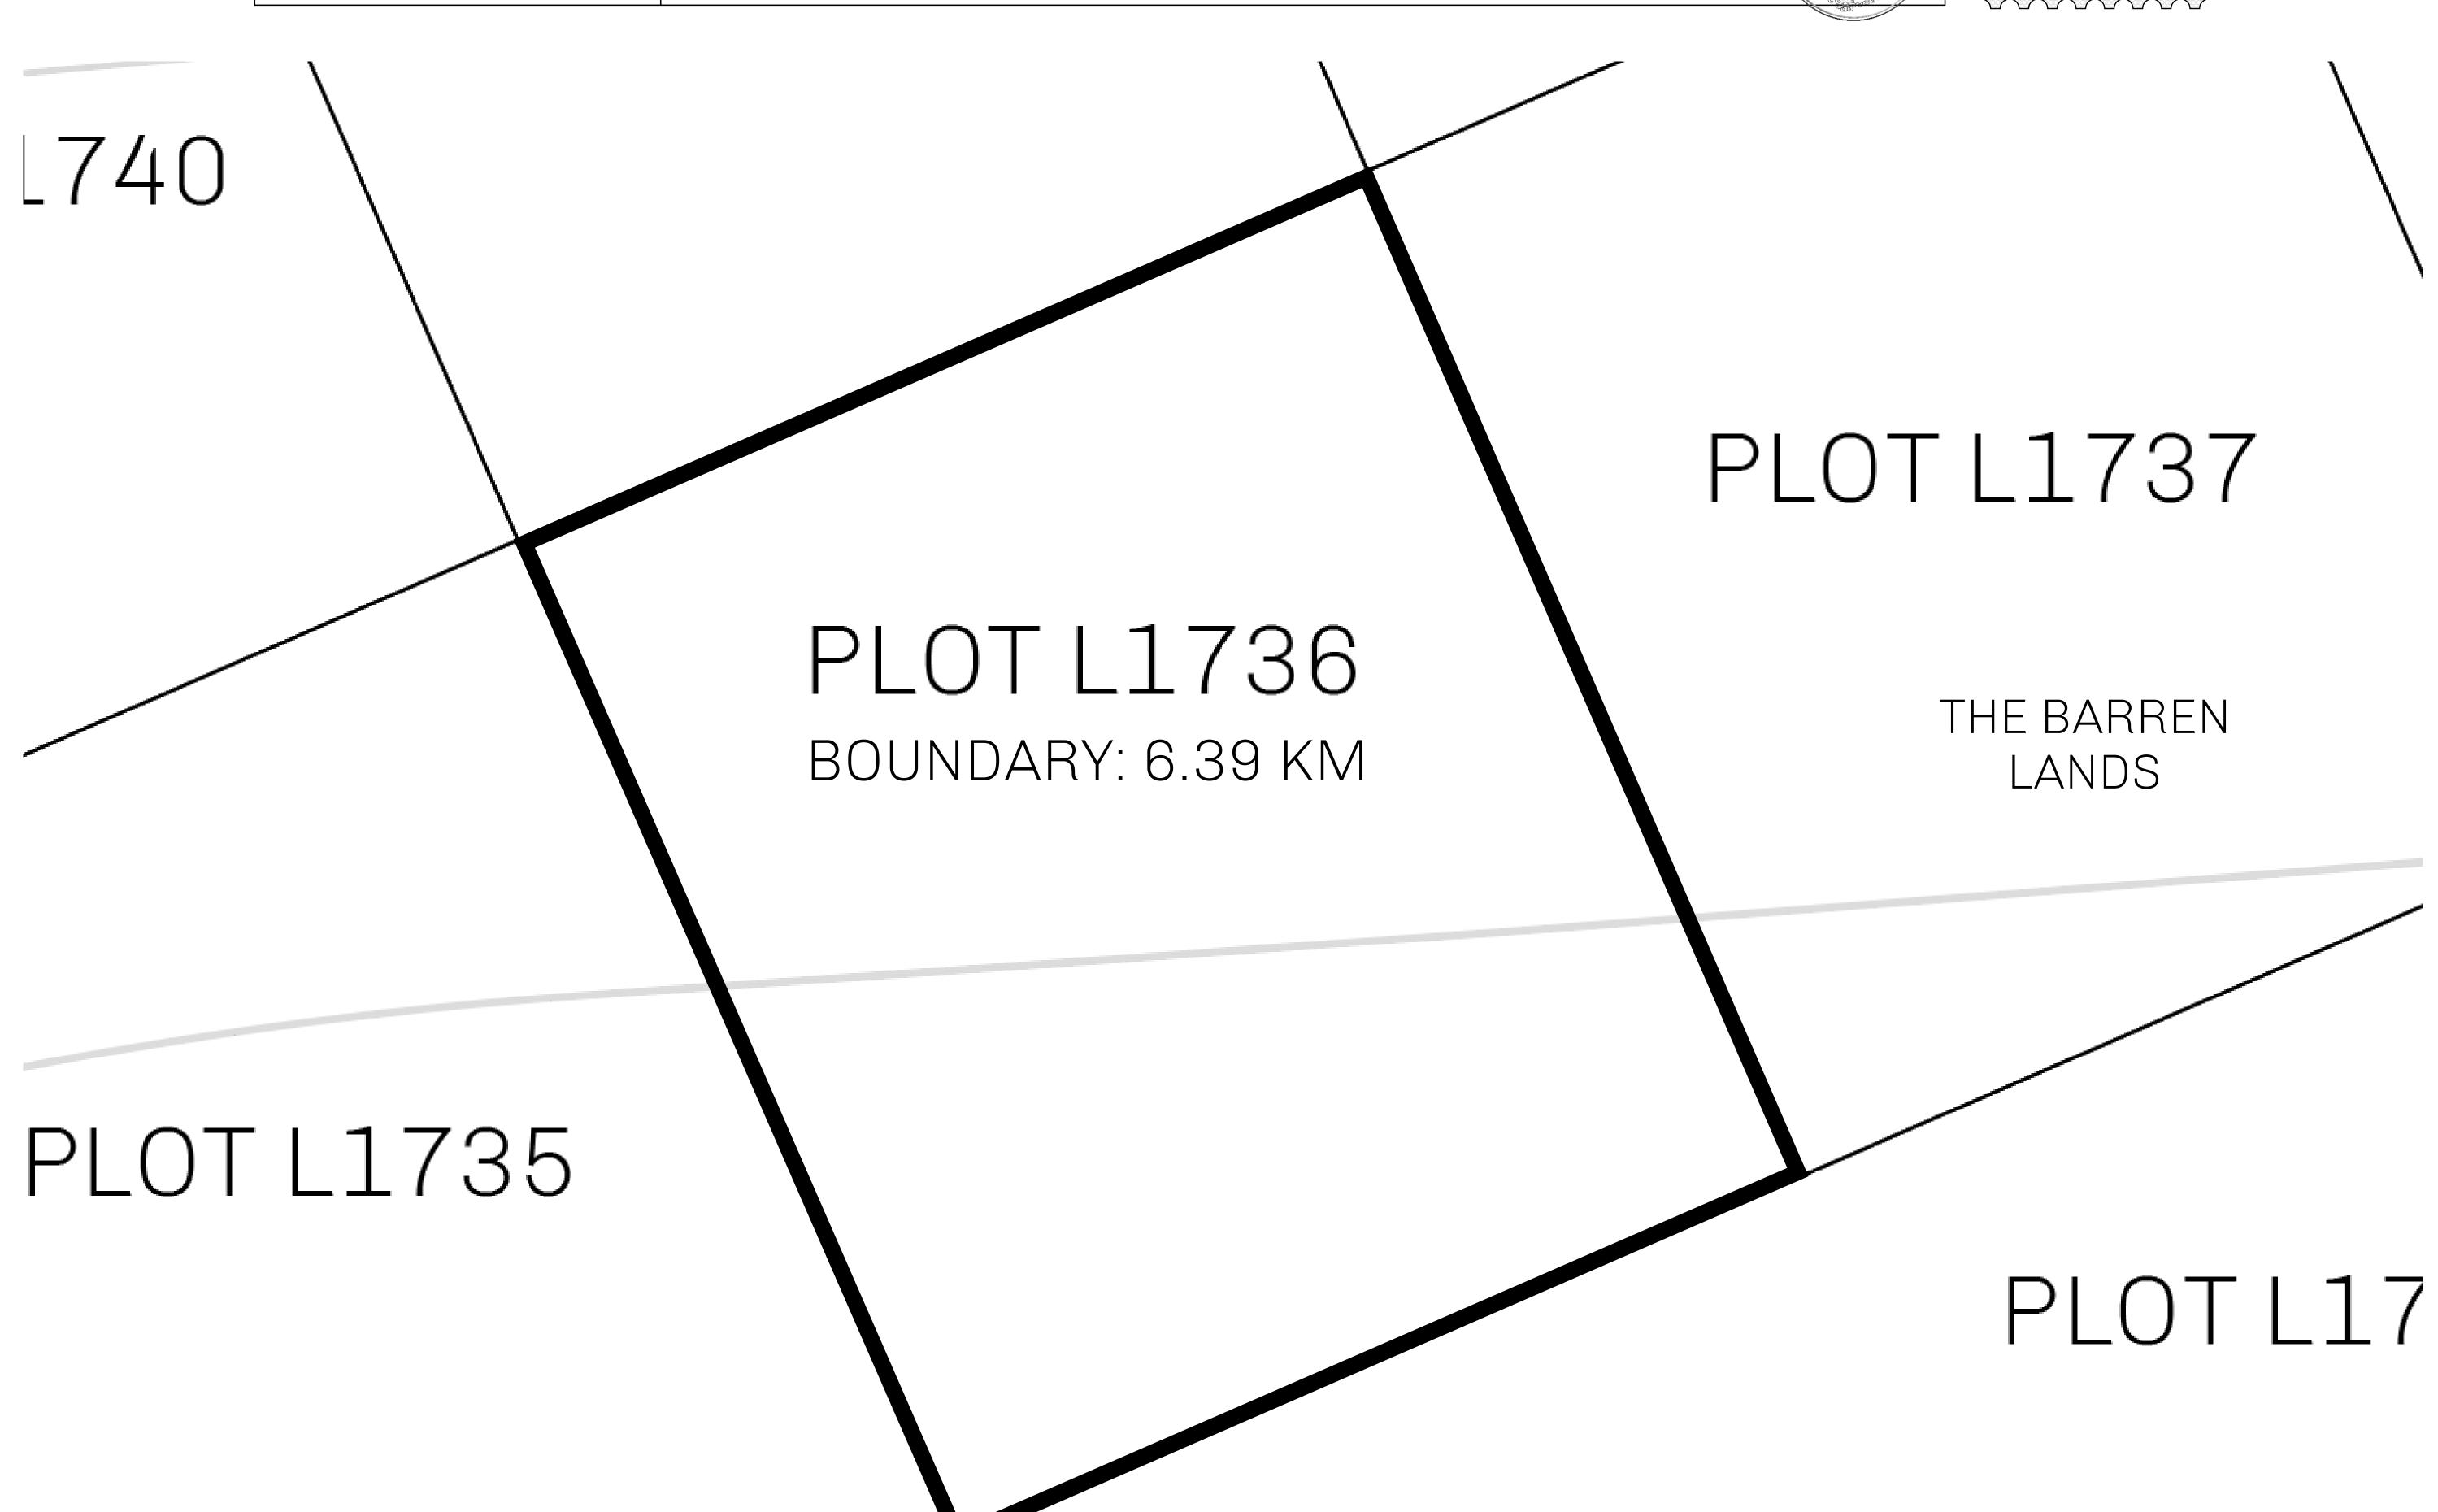

## LOOT NFT WORLD

CONTROL

PLOT L1736-221121

TOWER

## H.M. LNFT Land Registry

L1736-221121

TITLE NUMBER

ADMINISTRATIVE AREA

THE GREAT EMPIRE

ISSUED 22 November 2021

SCALE **1/50000** 

OWNER ENTITLEMENT