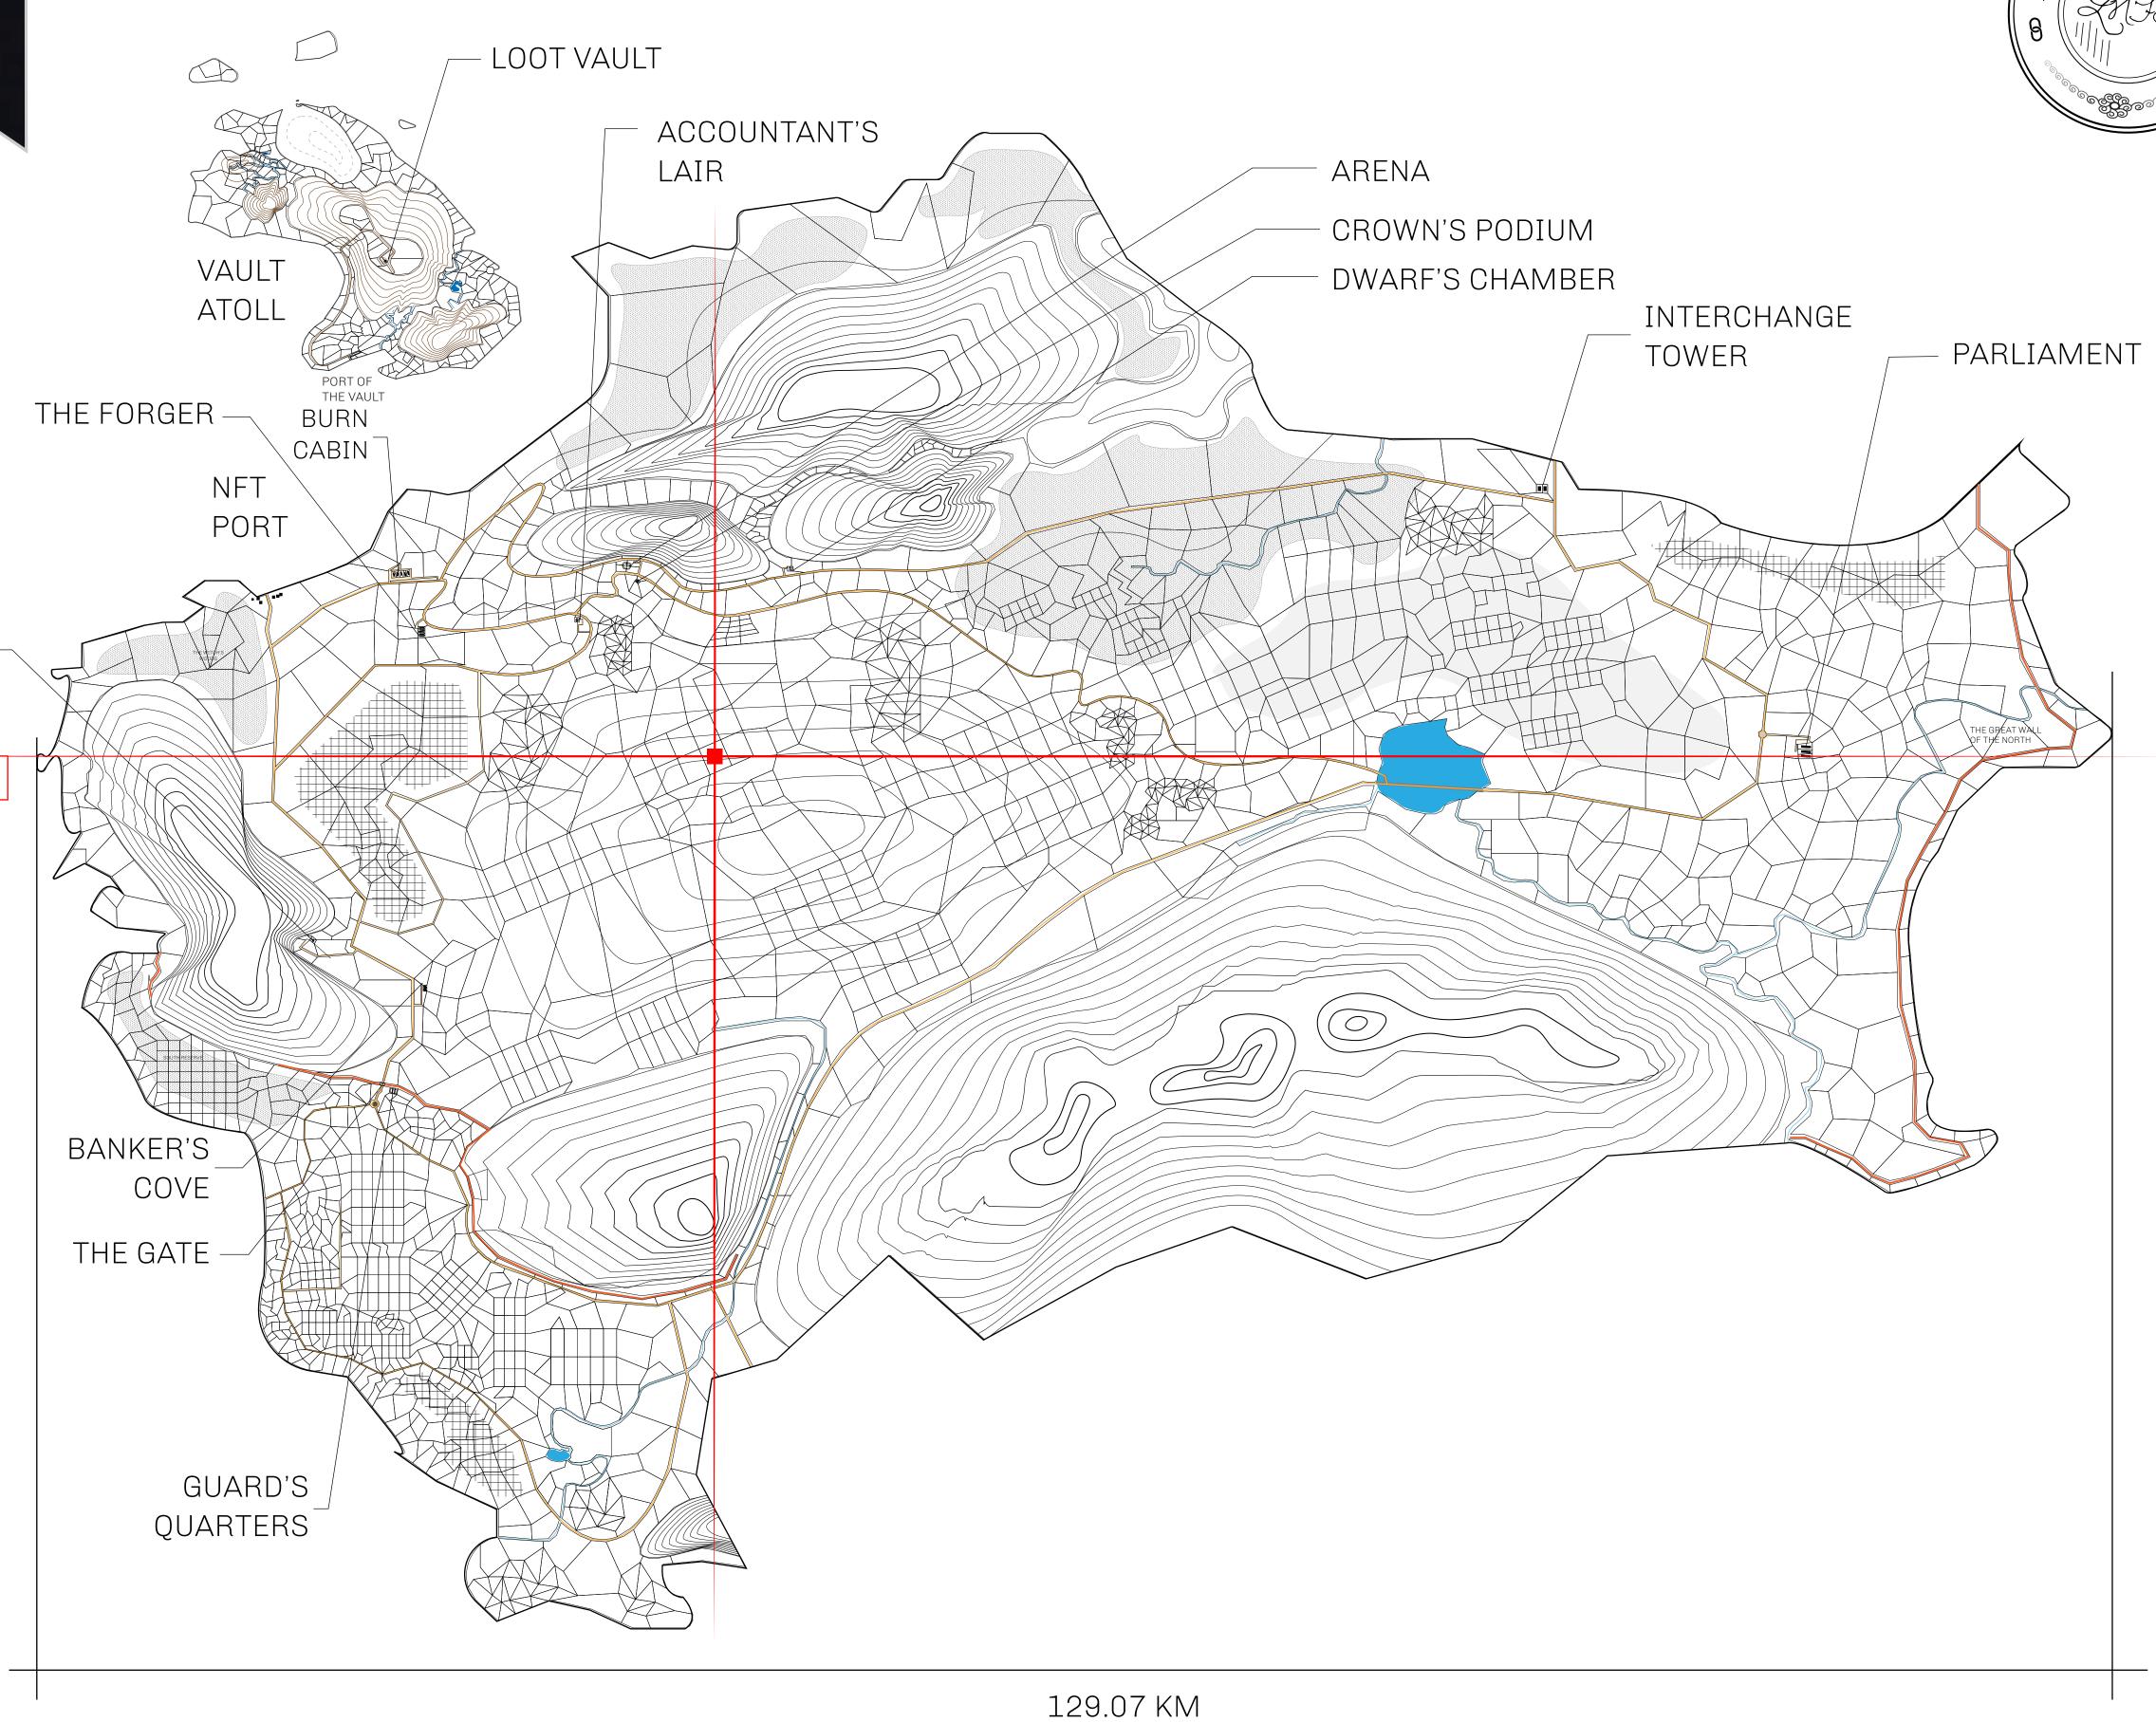

## **GEOGRAPHY**

COASTLINE 462.64 KM (287.47 MILES)

BORDERS OCEAN, ROYAUME DE SATOSHI, X BY SL & TERRITORIO LTT ST

HIGHEST POINT MOUNT ARES +8120 M

LOWEST POINT NFT PORT 0 M

PLOTS 2284 SCALE 1:50000

## HER MAJESTY'S GATED WORLD

As an economic and ruling powerhouse, the Great Empire controls the issuance and trade of BUN, LTT, and USDC reward credits. Decisions by its sitting parliamentarians affect Loot NFT World. Following the last war, border controls are tight and only invitees can enter. Each Sunday, all eyes focus on the Arena and the Crown's Podium, where battle-bidding auctions rage. The battle pit is not for the fainthearted and strategy plays a crucial role in winning.