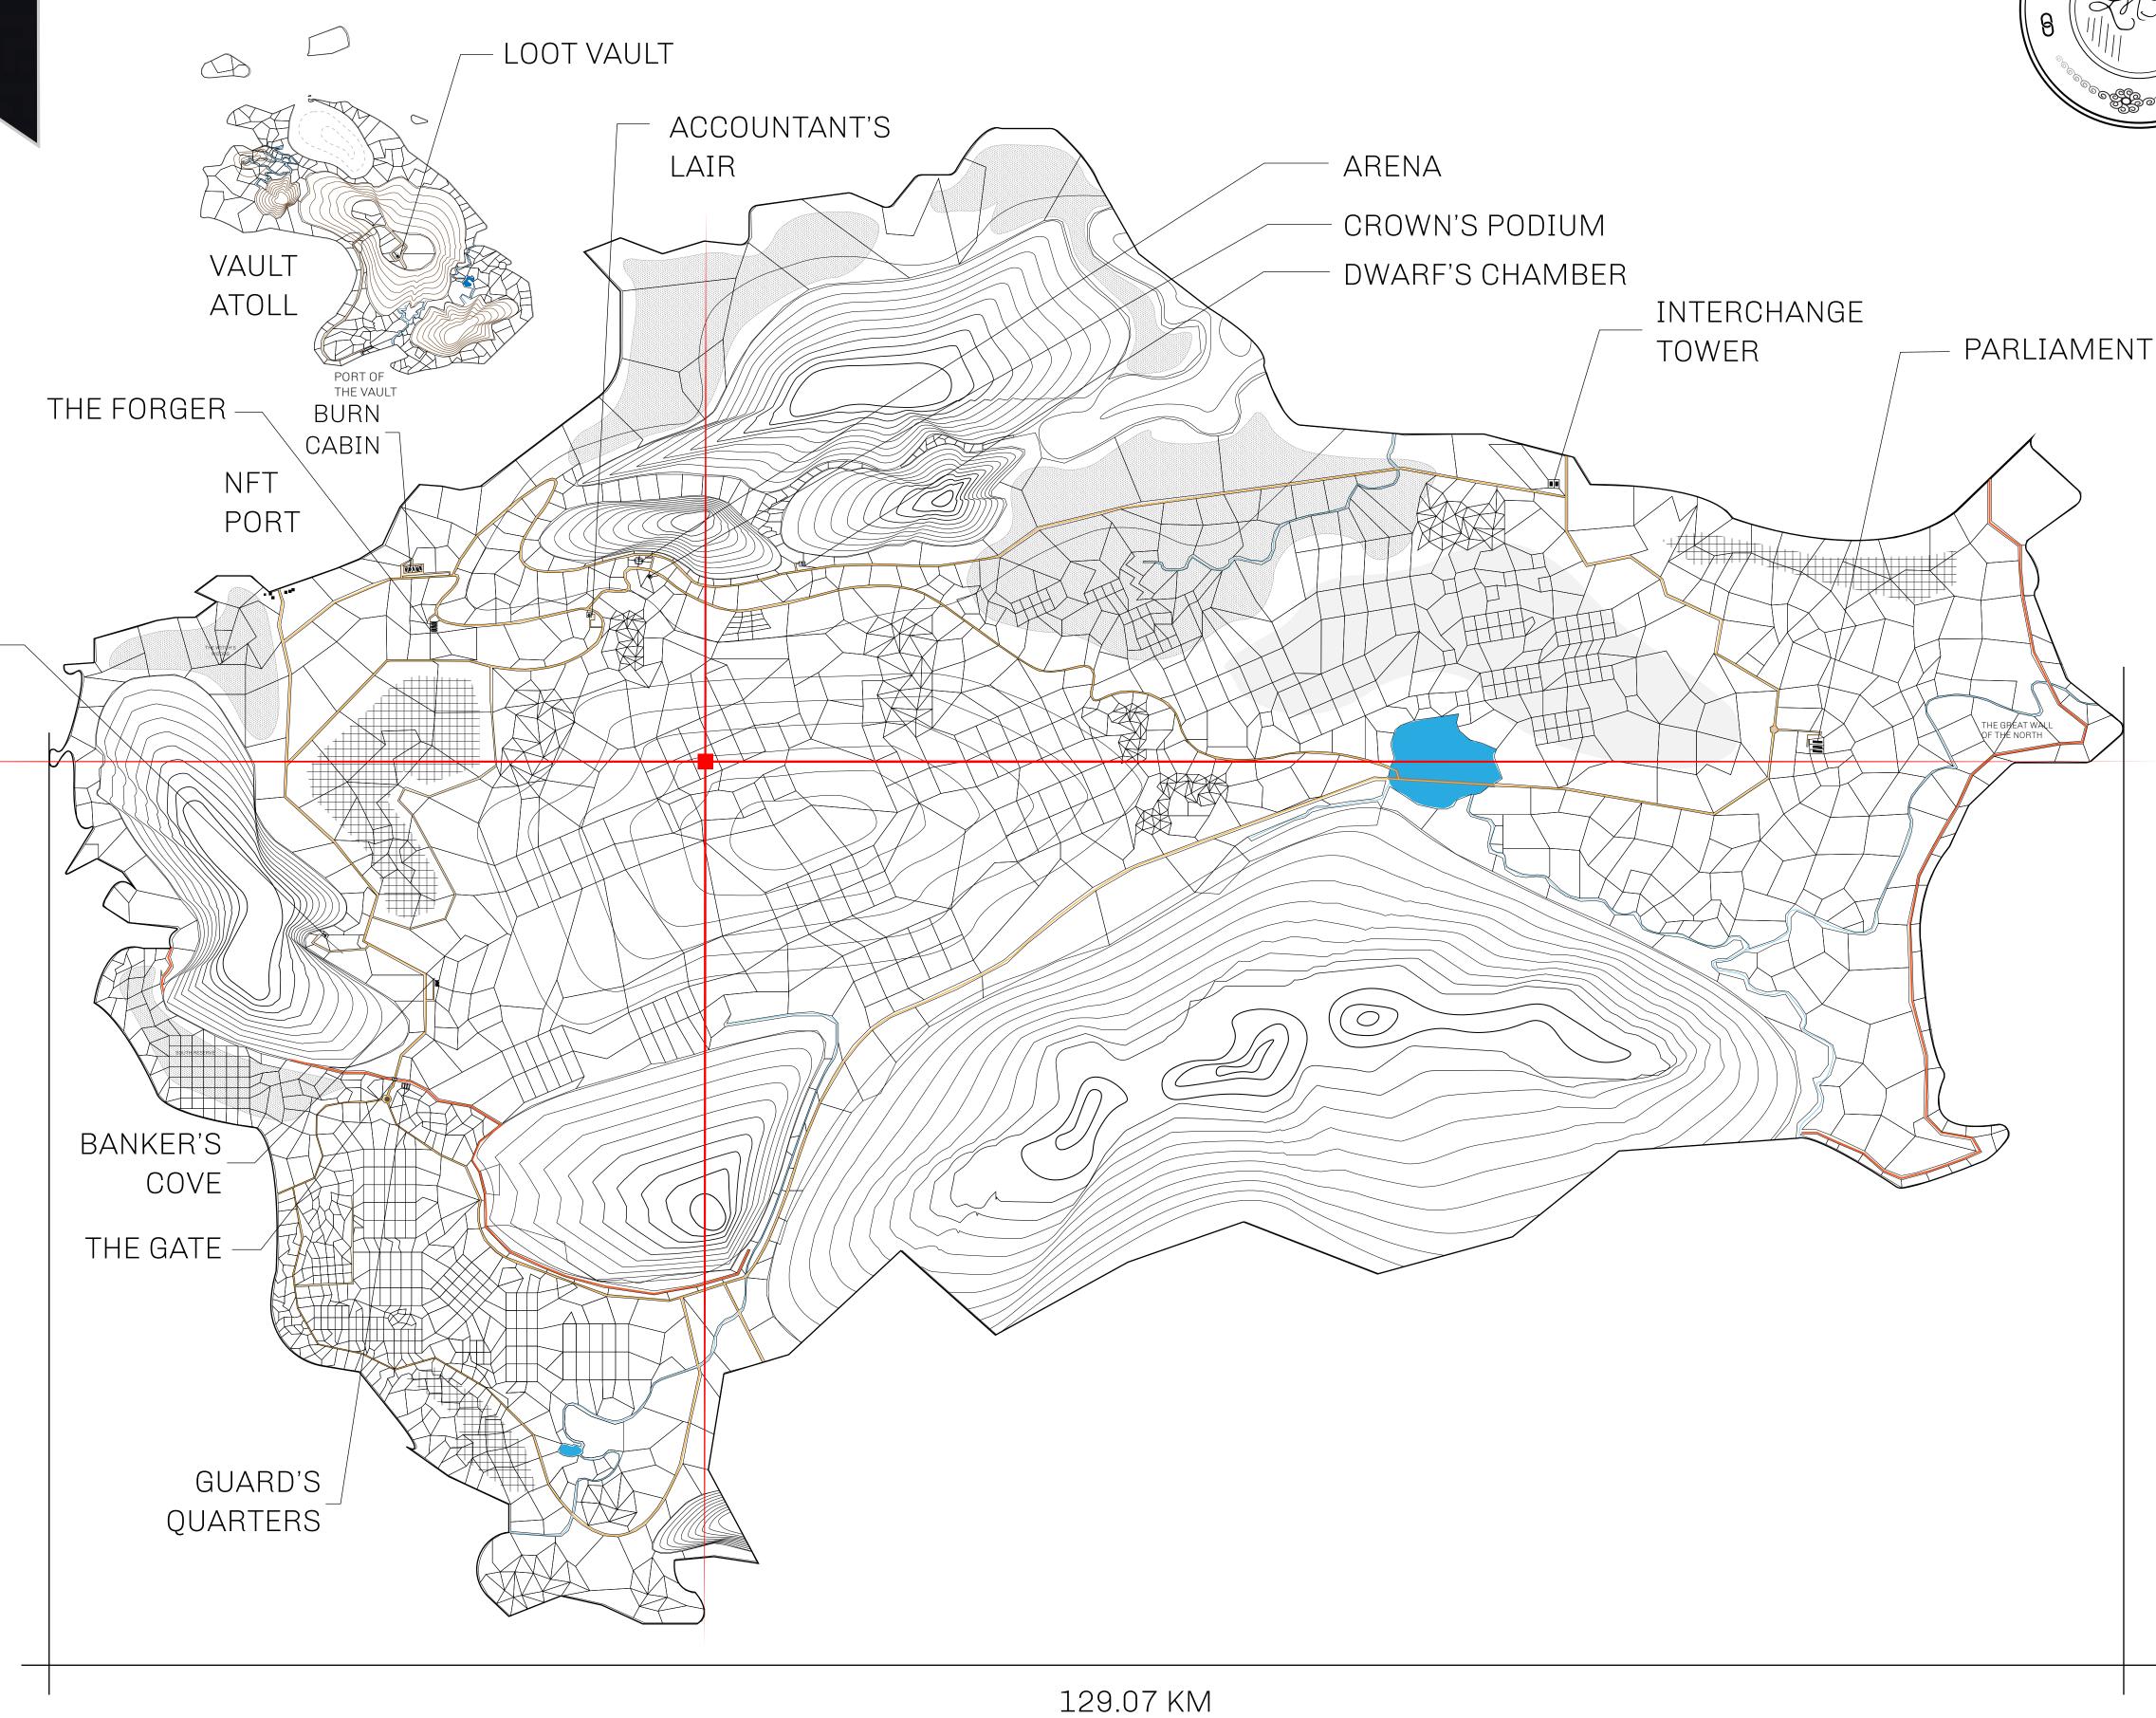

## HER MAJESTY'S GATED WORLD

As an economic and ruling powerhouse, the Great Empire controls the issuance and trade of BUN, LTT, and USDC reward credits. Decisions by its sitting parliamentarians affect Loot NFT World. Following the last war, border controls are tight and only invitees can enter. Each Sunday, all eyes focus on the Arena and the Crown's Podium, where battle-bidding auctions rage. The battle pit is not for the fainthearted and strategy plays a crucial role in winning.

## GEOGRAPHY

COASTLINE 462.64 KM (287.47 MILES)

OCEAN, ROYAUME DE SATOSHI, X BY SL & TERRITORIO LTT ST BORDERS

HIGHEST POINT MOUNT ARES +8120 M

LOWEST POINT NFT PORT 0 M

PLOTS 2284 SCALE 1:50000

## H.M. LNFT Land Registry

L1735-221121

TITLE NUMBER

ADMINISTRATIVE AREA

THE GREAT EMPIRE

ISSUED 22 November 2021

SCALE 1/50000

OWNER ENTITLEMENT