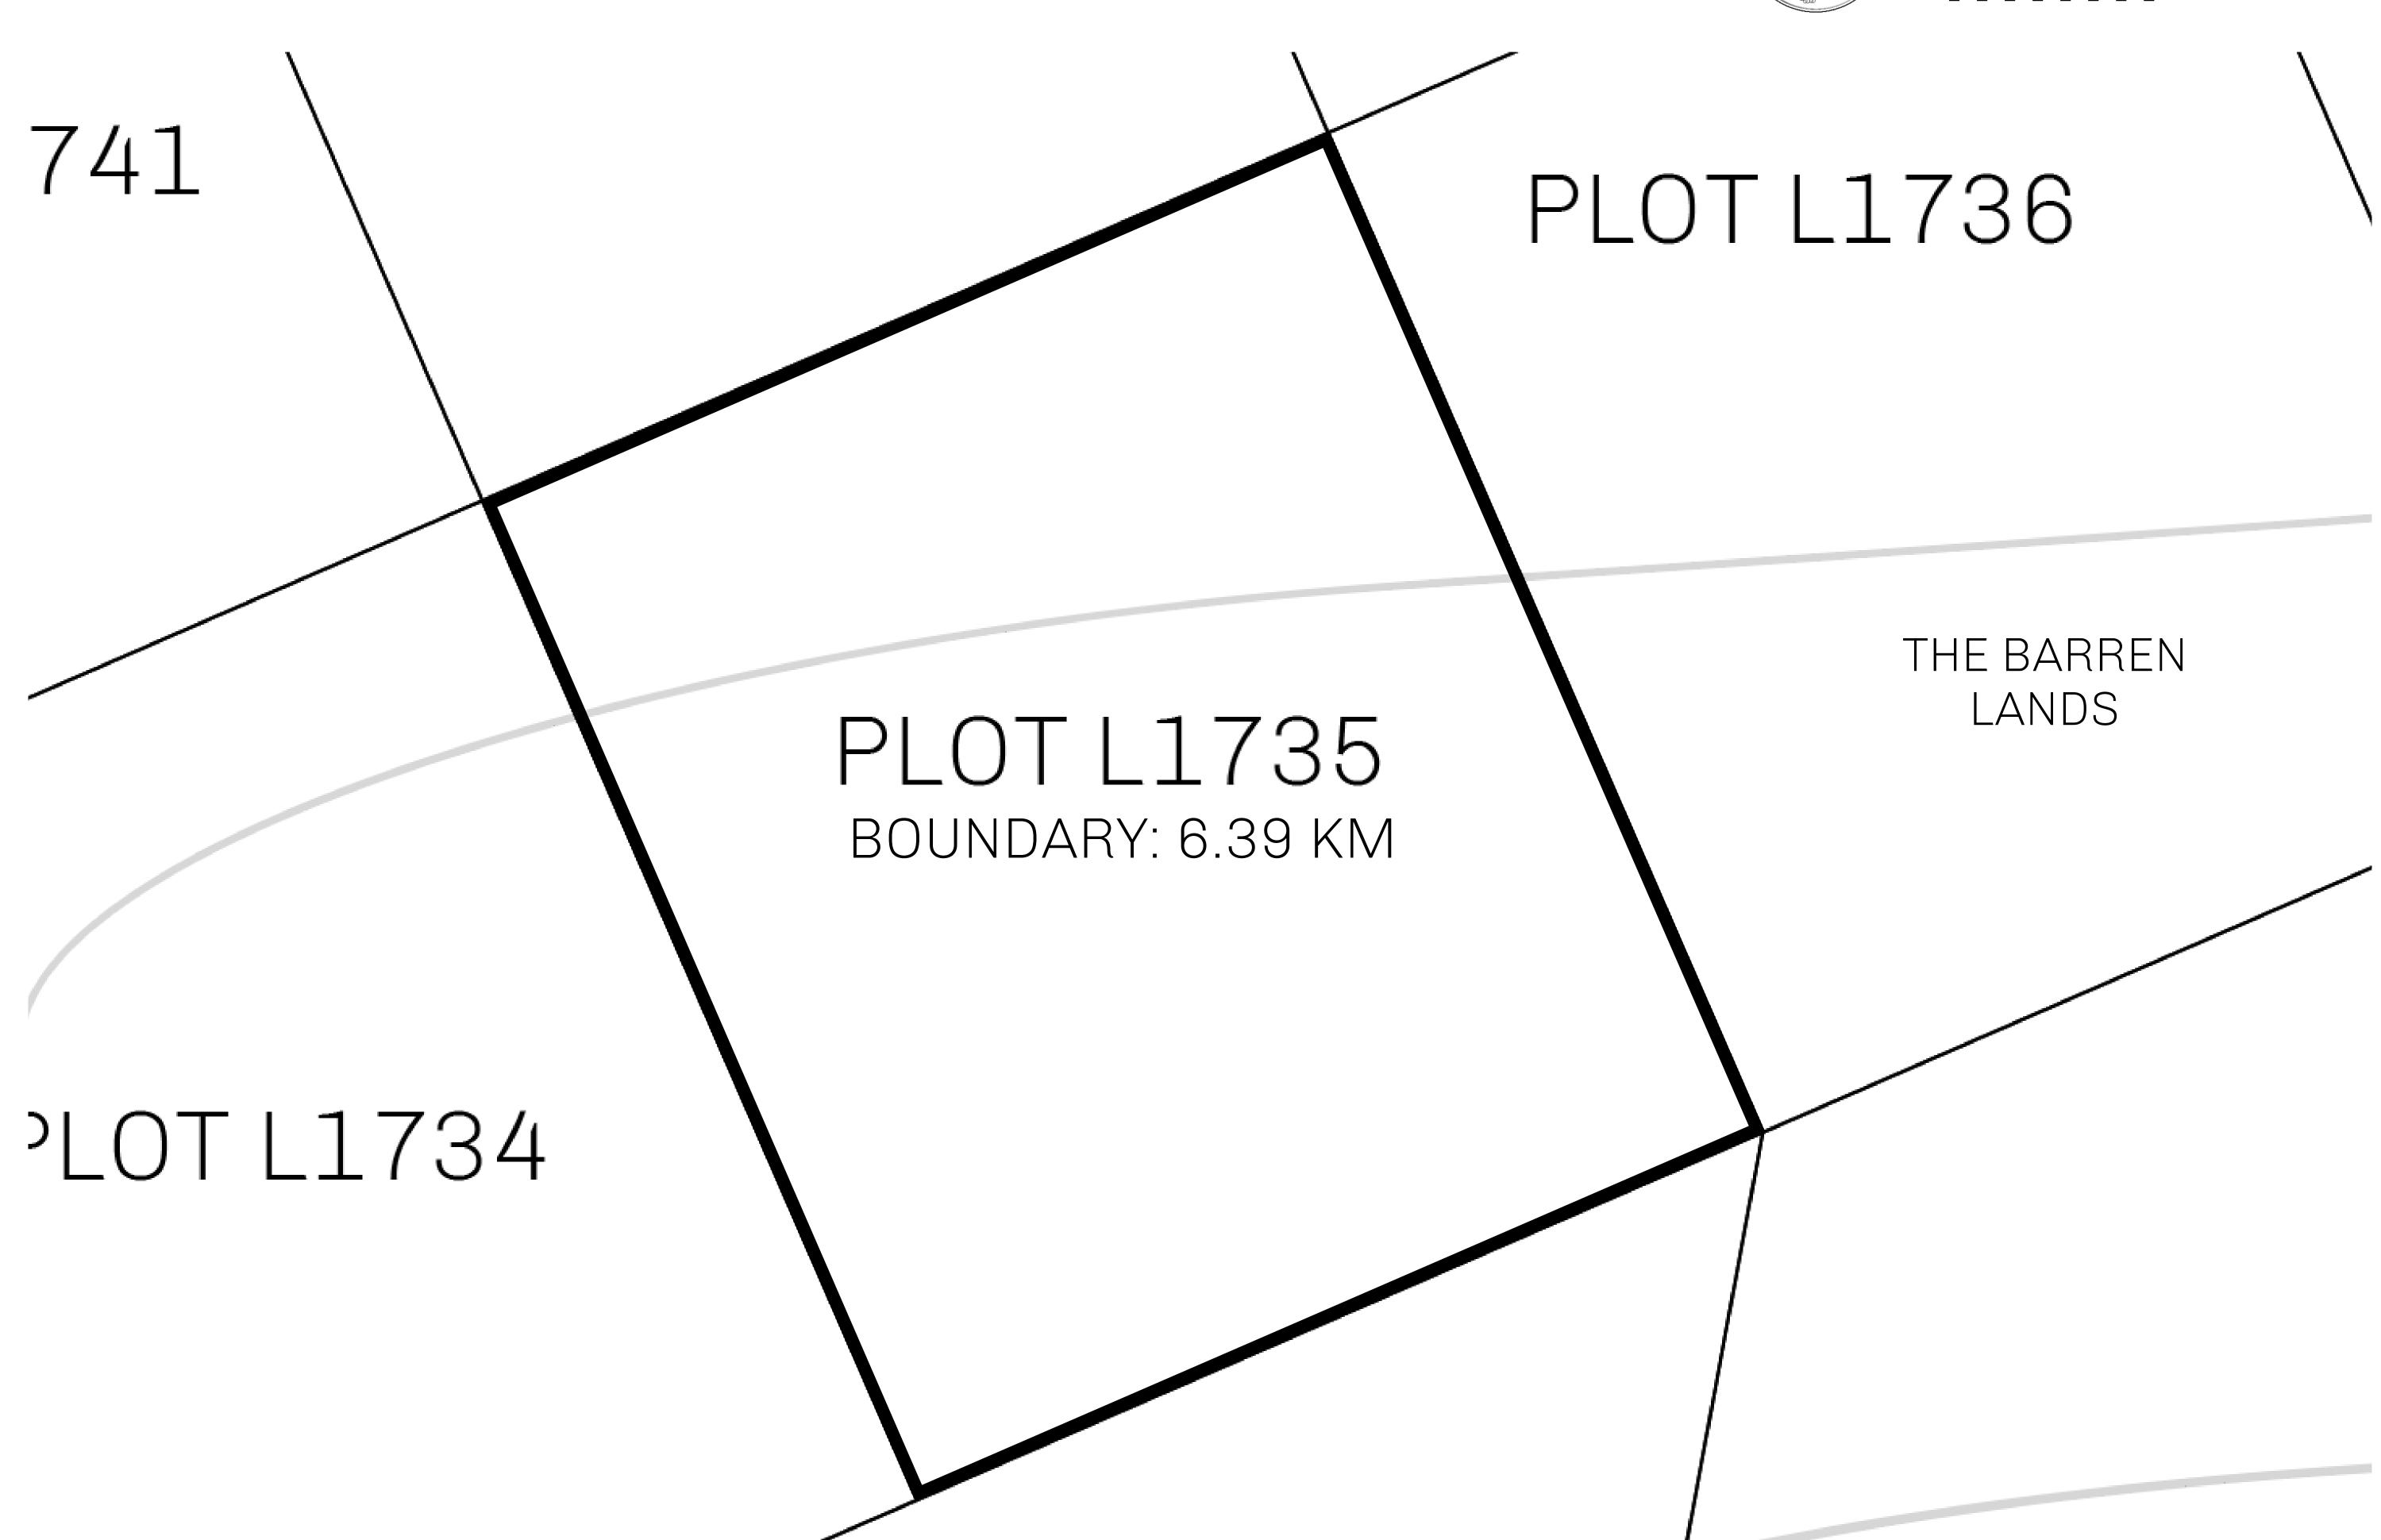

## LOOT NFT WORLD

CONTROL

PLOT L1735-221121

TOWER

## H.M. LNFT Land Registry

L1735-221121

TITLE NUMBER

ADMINISTRATIVE AREA

THE GREAT EMPIRE

ISSUED 22 November 2021

SCALE 1/50000

OWNER ENTITLEMENT