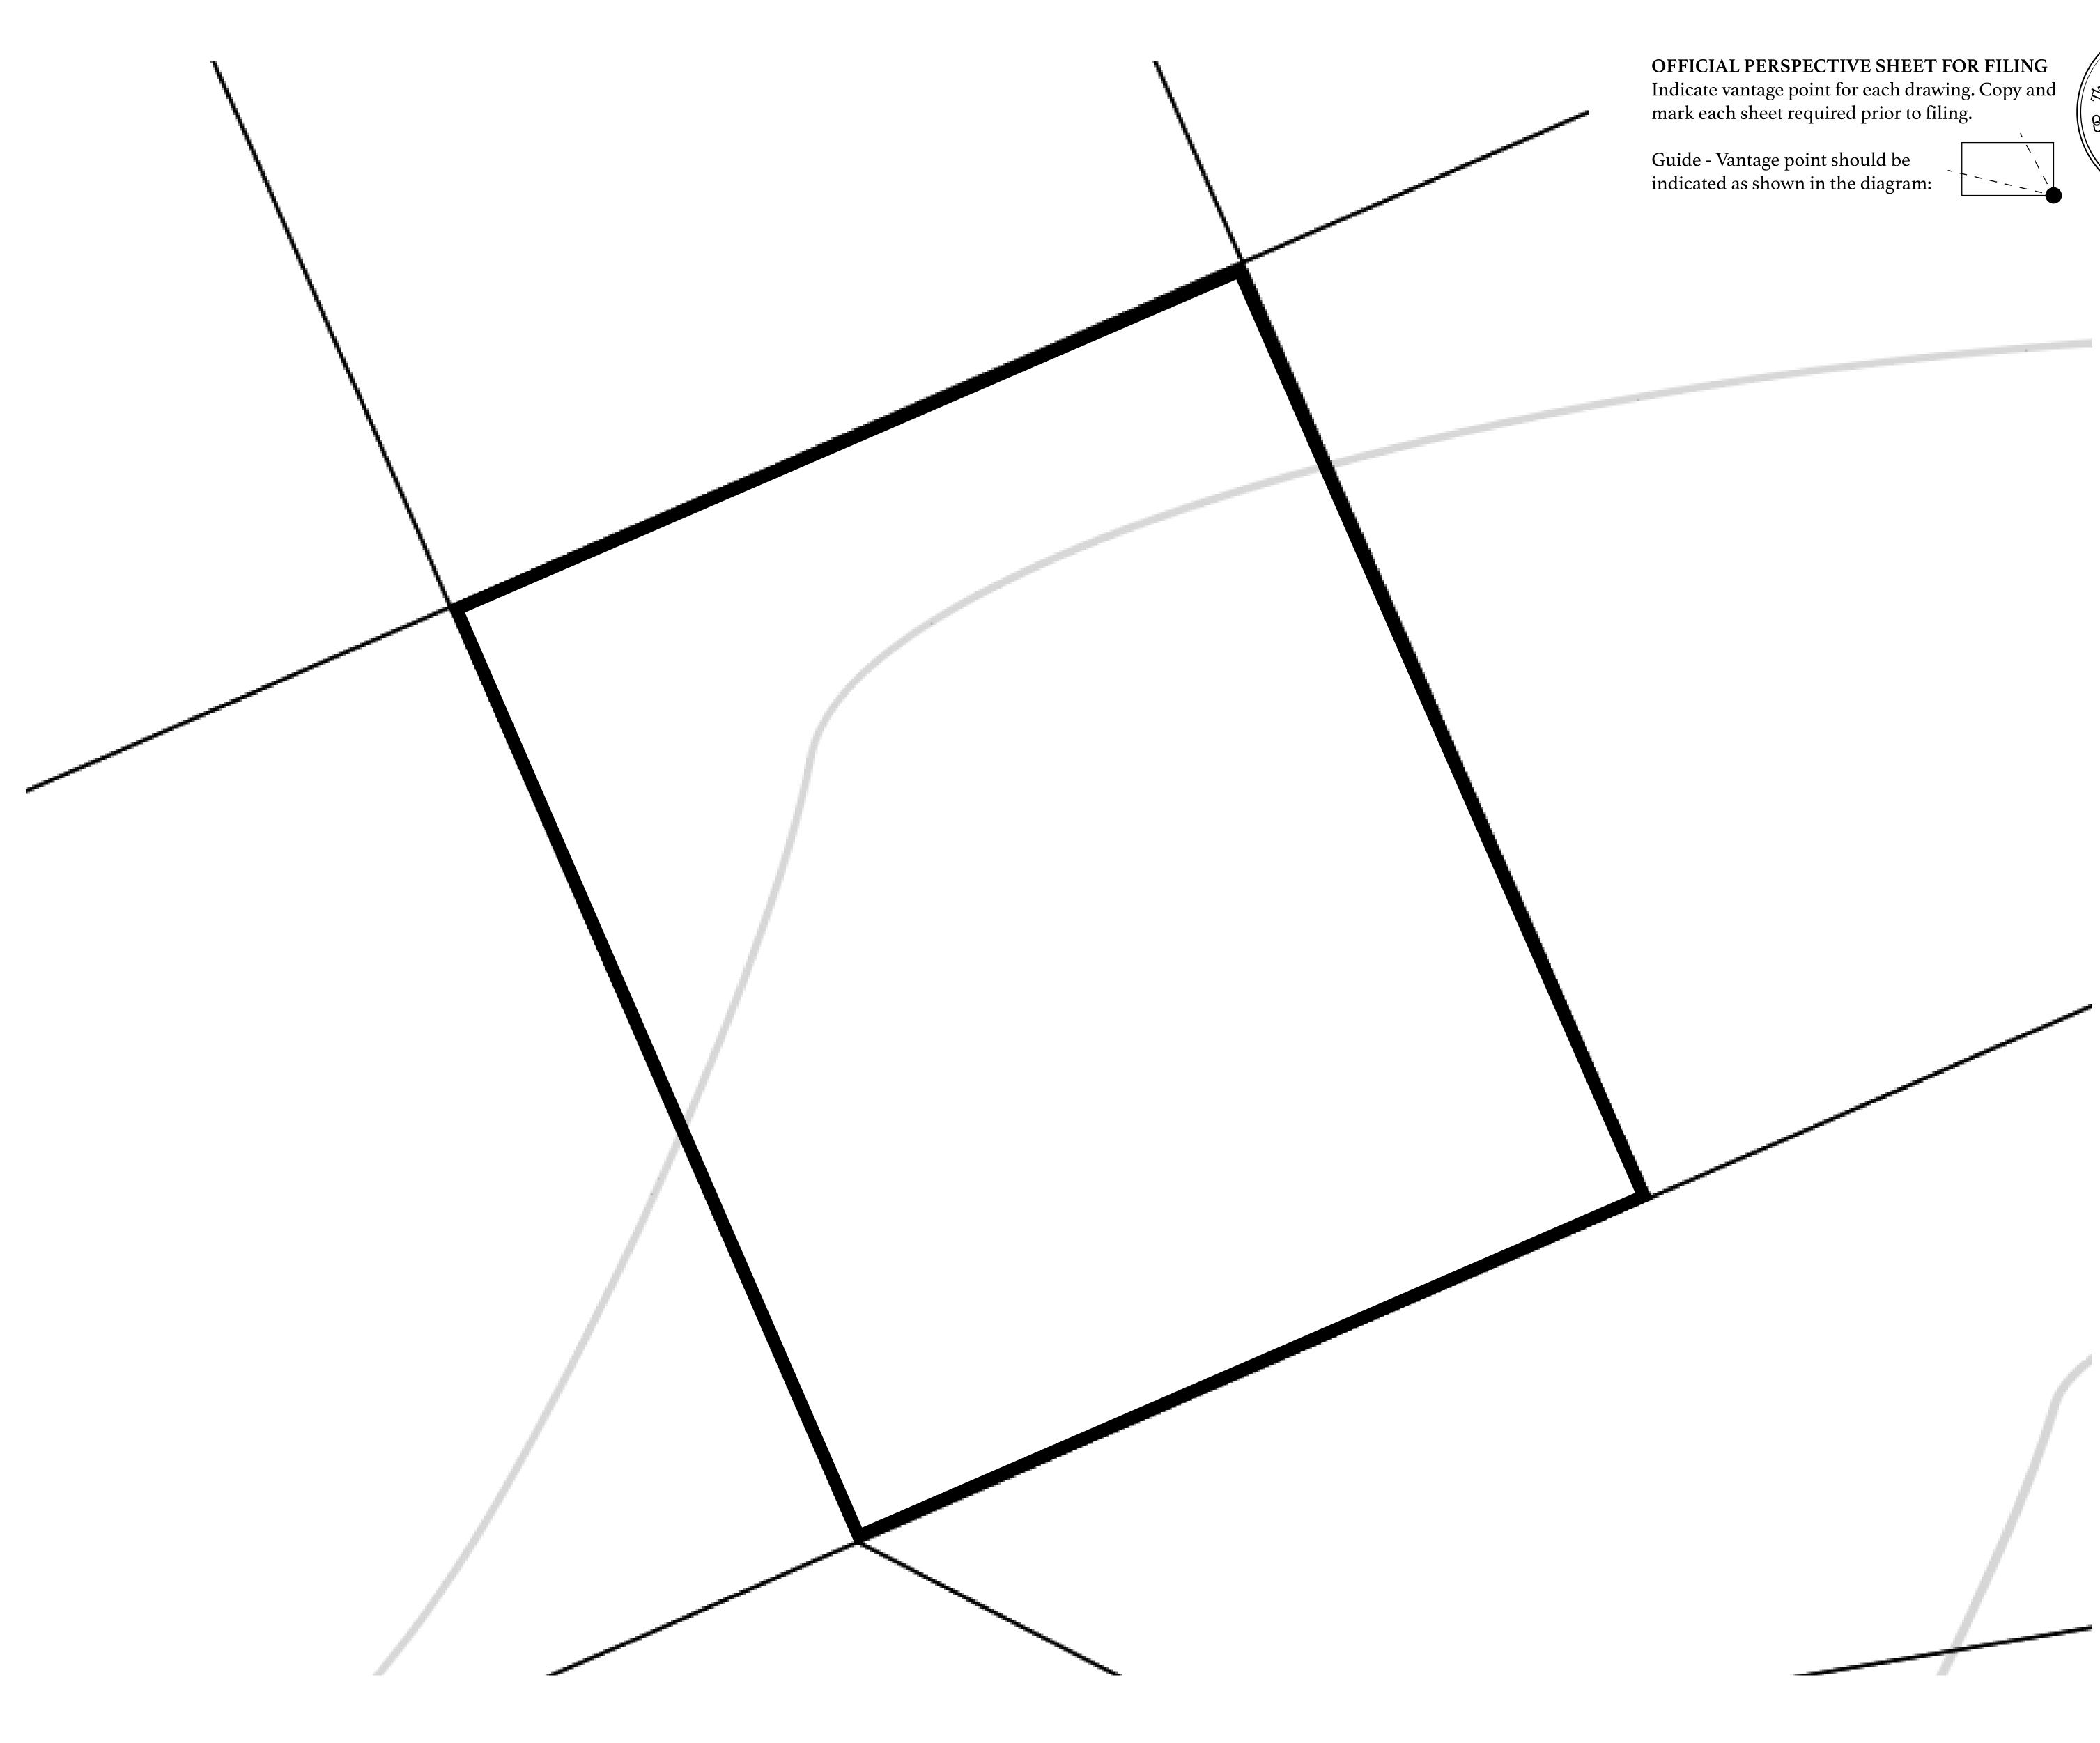

## PLOT L1733

|                |              | TITLE                | NUMBER       |               |
|----------------|--------------|----------------------|--------------|---------------|
| У<br>У         | L1734-221121 |                      |              |               |
| <b>FEMPIRE</b> | ISSUED       | 22 November 2021     | Jb.J.        | SCALE 1/5000  |
|                |              | sales based on numbe | er of NFT St | tories minted |
| Credits); Min  | nt 4 NFT Sto | ries                 |              | ese est       |
|                |              |                      |              |               |
|                |              |                      |              |               |
|                |              |                      |              |               |
|                |              |                      |              |               |
|                |              |                      |              | F             |
|                |              |                      |              |               |
|                |              |                      |              |               |
|                |              |                      |              |               |
|                |              |                      |              |               |
|                |              | 170/                 | 4            |               |
|                |              | _1734                |              |               |
| BOU            | NDAR         | Y: 6.39 KN           | 1            |               |
|                |              |                      |              |               |
|                |              |                      |              |               |
|                |              |                      |              |               |
|                |              |                      |              |               |
|                |              |                      |              |               |
|                |              |                      |              | PI            |
|                |              |                      |              | •••           |
|                |              |                      |              |               |
|                |              |                      |              |               |
| -              | -            |                      |              |               |