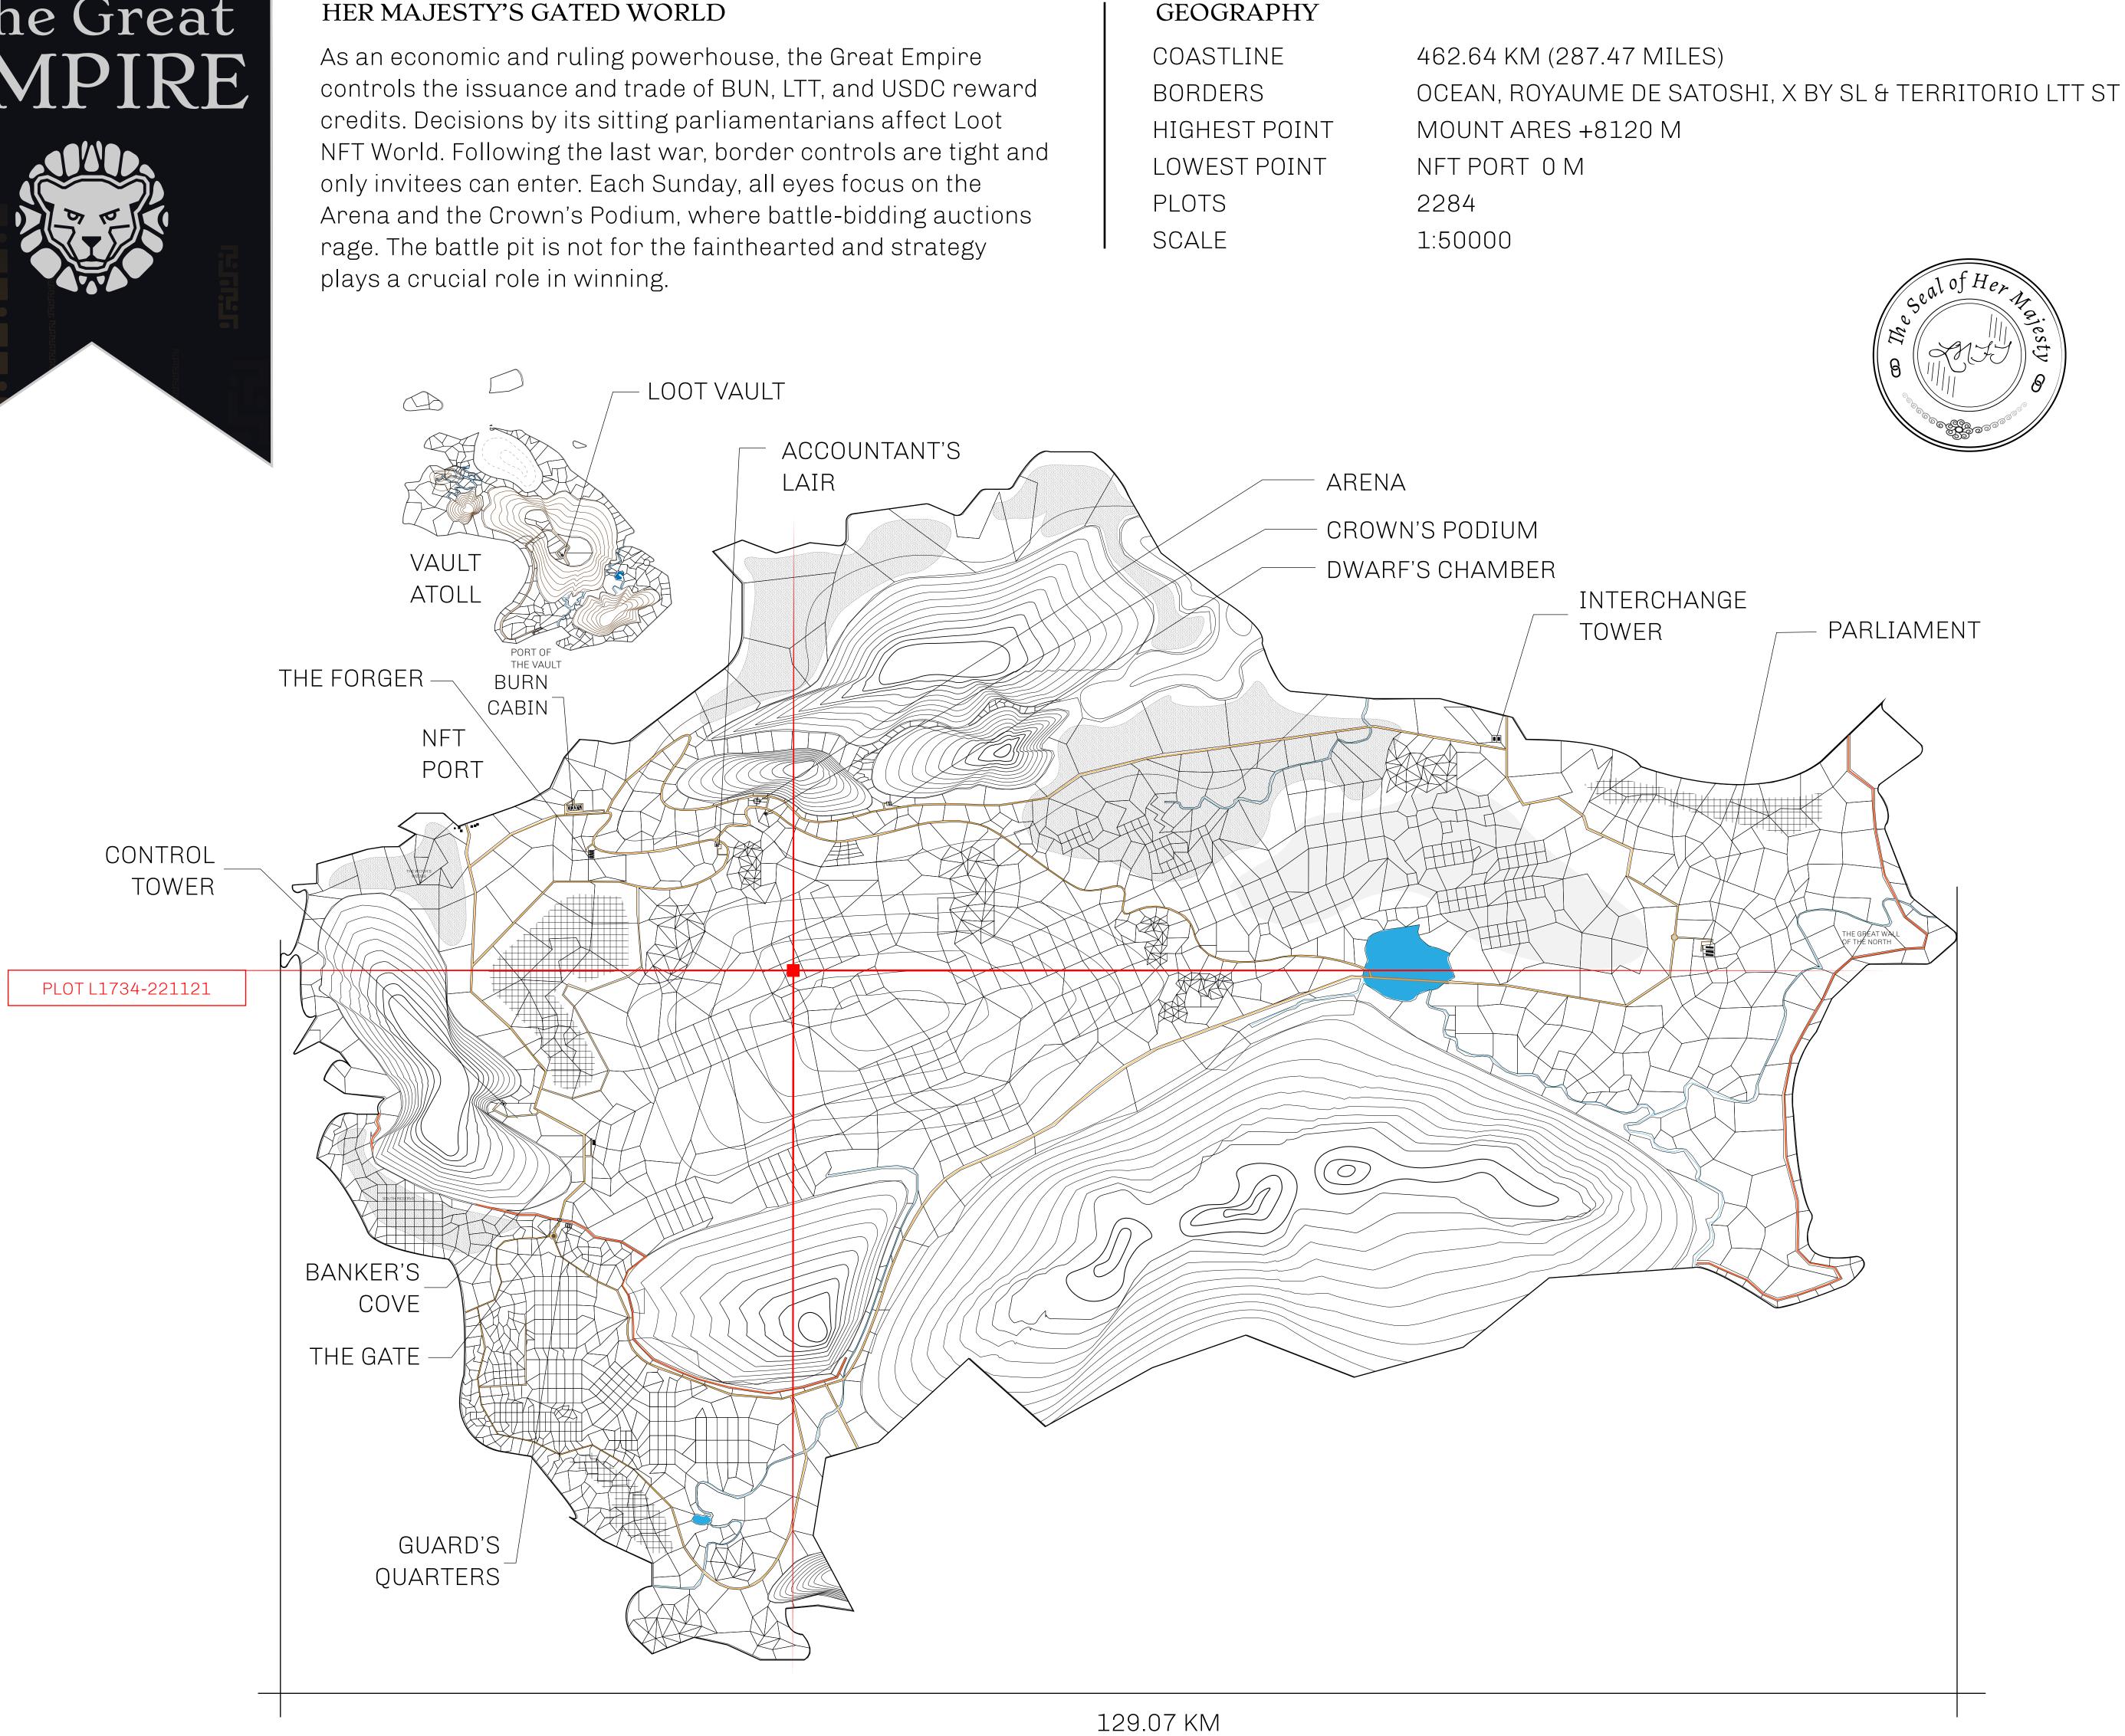

#### HER MAJESTY'S GATED WORLD

### H.M. LNFT Land Registr

ADMINISTRATIVE AREA

OWNER ENTITLEMENT

THE GREAT

Type W-GE: S (rewarded in C

L742

## PLOT L1733

|                |              | TITLE                | NUMBER       |               |
|----------------|--------------|----------------------|--------------|---------------|
| У<br>У         | L1734-221121 |                      |              |               |
| <b>FEMPIRE</b> | ISSUED       | 22 November 2021     | Jb.J.        | SCALE 1/5000  |
|                |              | sales based on numbe | er of NFT St | tories minted |
| Credits); Min  | nt 4 NFT Sto | ries                 |              | ese est       |
|                |              |                      |              |               |
|                |              |                      |              |               |
|                |              |                      |              |               |
|                |              |                      |              |               |
|                |              |                      |              | F             |
|                |              |                      |              |               |
|                |              |                      |              |               |
|                |              |                      |              |               |
|                |              |                      |              |               |
|                |              | 170/                 | 4            |               |
|                |              | _1734                |              |               |
| BOU            | NDAR         | Y: 6.39 KN           | 1            |               |
|                |              |                      |              |               |
|                |              |                      |              |               |
|                |              |                      |              |               |
|                |              |                      |              |               |
|                |              |                      |              |               |
|                |              |                      |              | PI            |
|                |              |                      |              | •••           |
|                |              |                      |              |               |
|                |              |                      |              |               |
| -              | -            |                      |              |               |