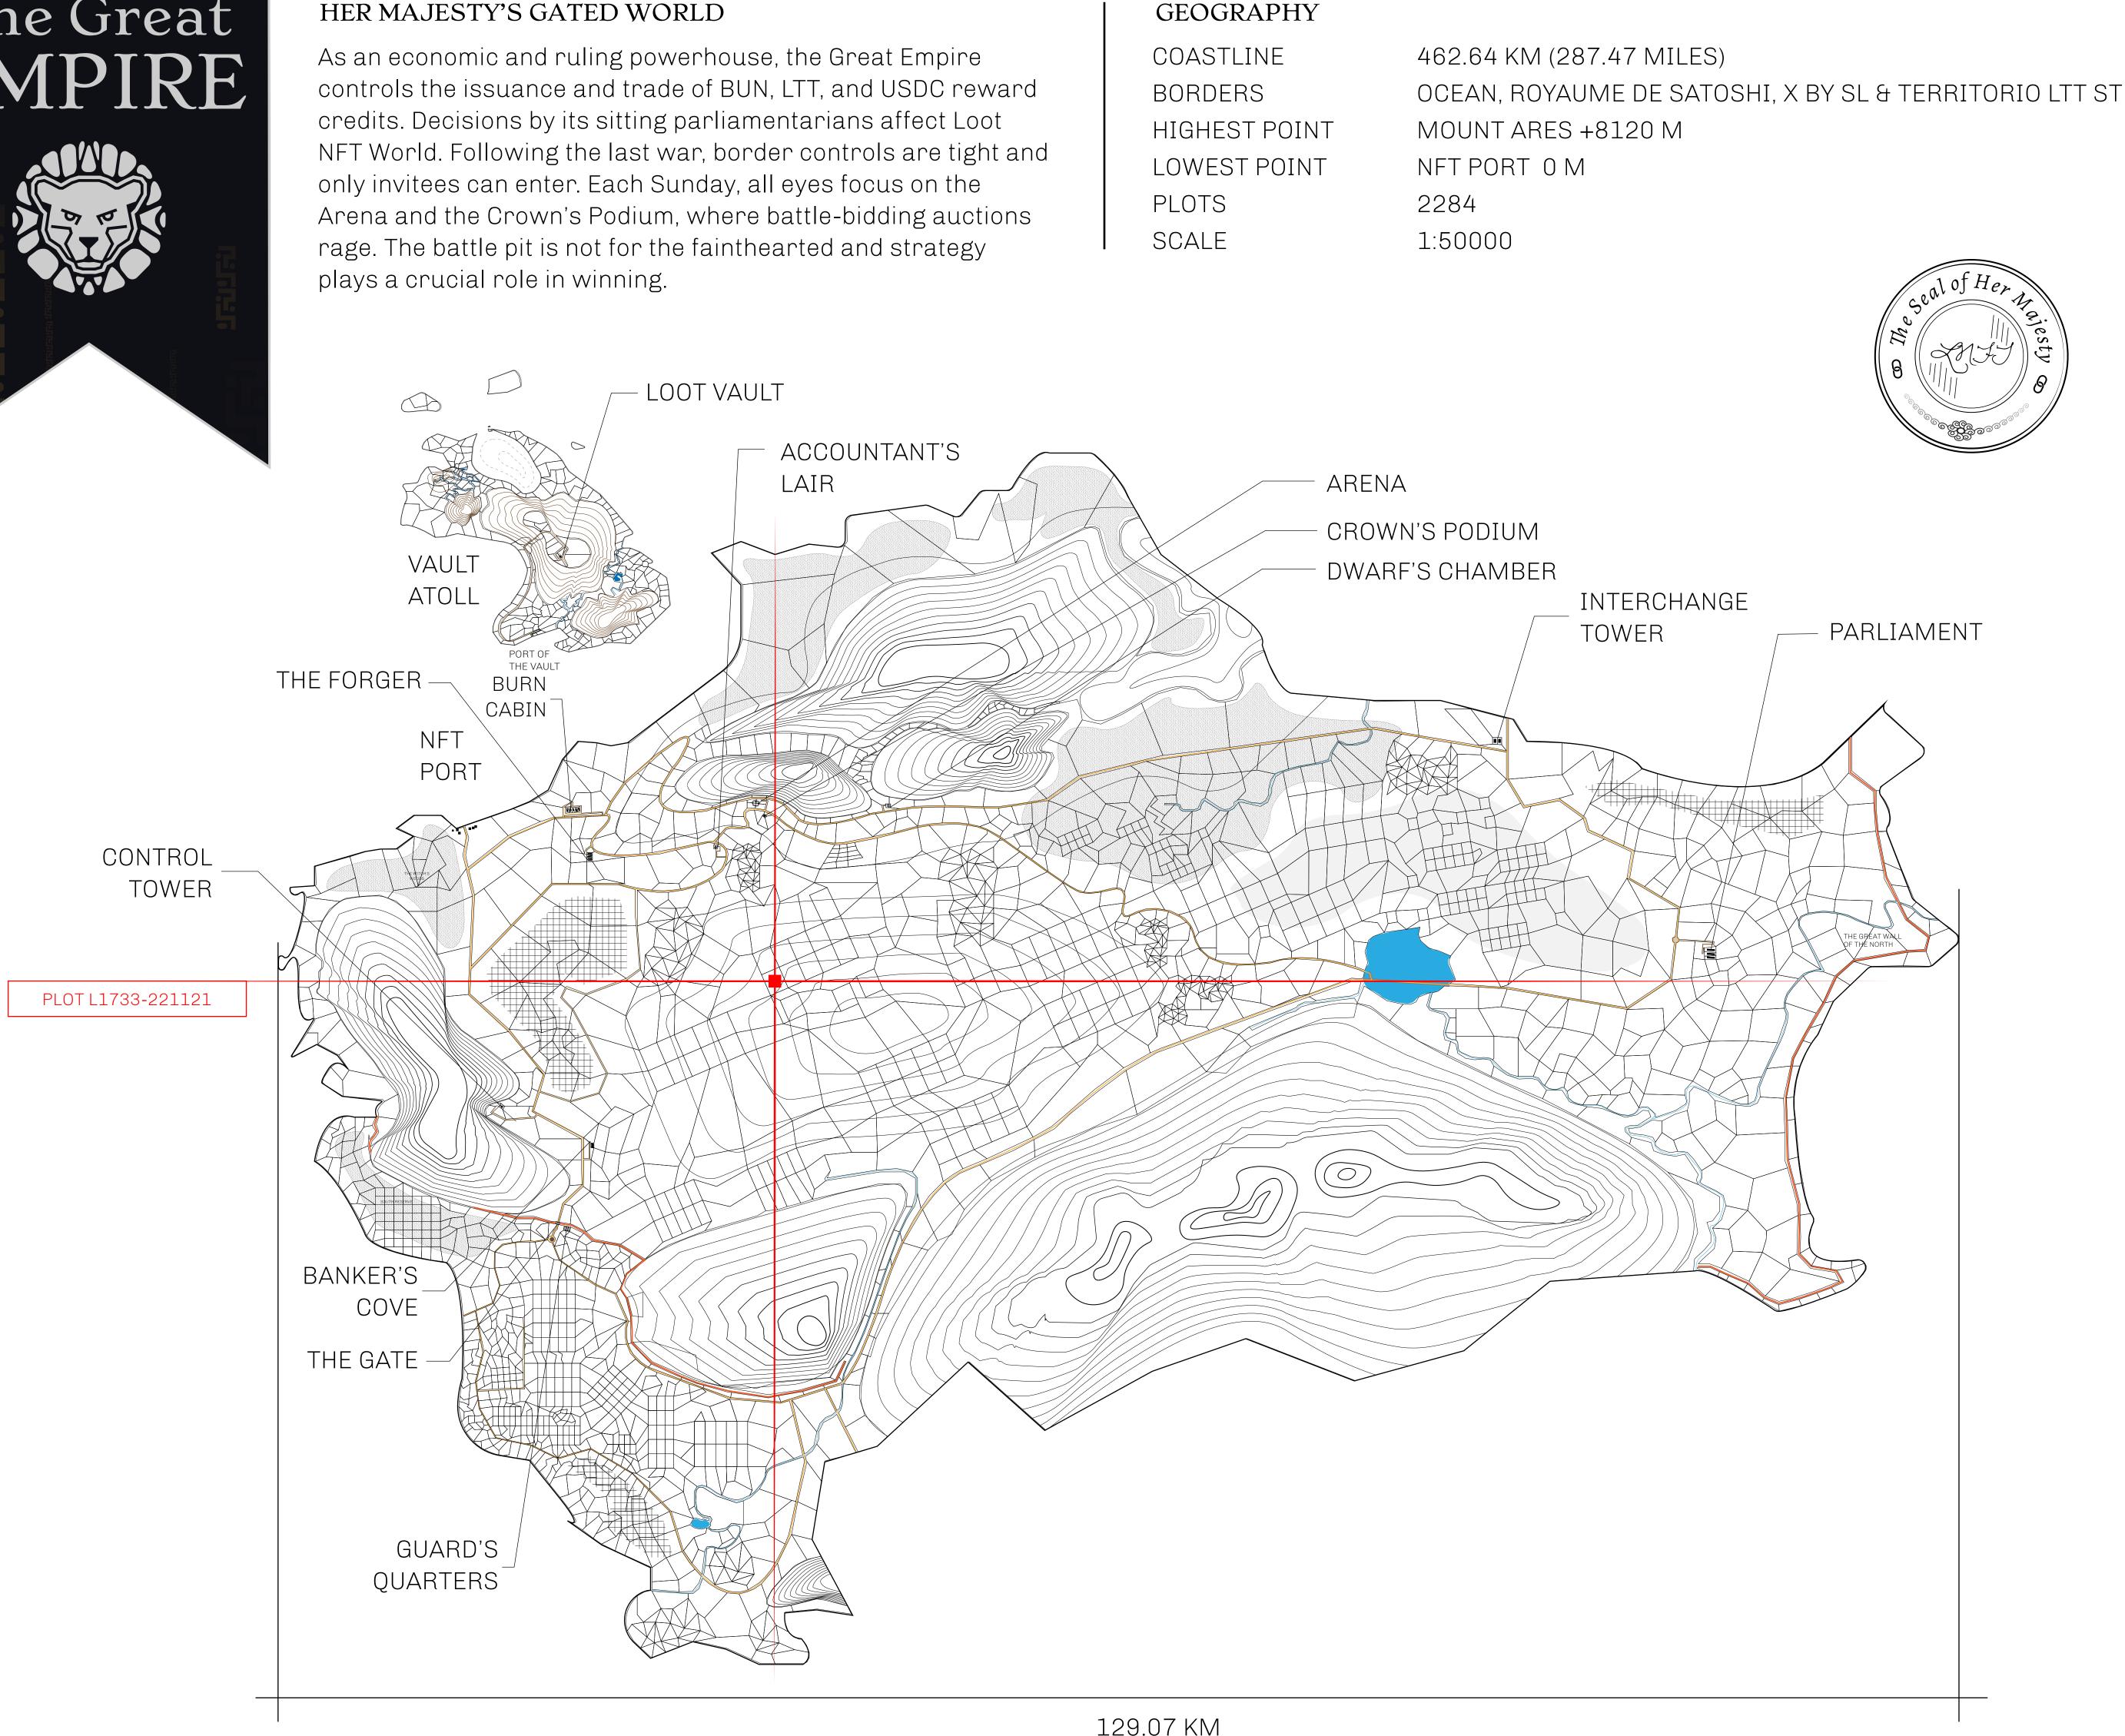

## H.M. LNFT Land Registr

ADMINISTRATIVE AREA

OWNER ENTITLEMENT

THE GREAT

Type W-GE: S (rewarded in C

|                                 | TITLE NUMBER<br>L1733-221121 |                            |               |               |
|---------------------------------|------------------------------|----------------------------|---------------|---------------|
| <b>y</b>                        |                              |                            |               |               |
| <b>FEMPIRE</b>                  | ISSUED                       | 22 November 202            | 1 <b>b.</b> . | SCALE 1/50000 |
| Share of 0.3%<br>Credits); Mint |                              | sales based on num<br>ries | ber of NFT S  | tories minted |
|                                 |                              | <b>\</b>                   |               | esterna au    |
|                                 |                              |                            |               |               |
|                                 |                              |                            |               |               |
|                                 |                              |                            |               |               |
|                                 |                              |                            |               | <u>Б</u> і /  |
|                                 |                              |                            |               | PL(           |
|                                 |                              |                            |               |               |
| PLO                             | T L .                        | 1733                       |               |               |
|                                 |                              | 6.39 KM                    |               |               |
|                                 |                              |                            |               |               |
|                                 |                              |                            |               |               |
|                                 |                              |                            |               |               |
|                                 |                              |                            |               |               |
|                                 |                              |                            | ŗ             |               |
|                                 |                              |                            |               |               |
|                                 |                              |                            |               |               |
|                                 |                              |                            | PLO           | TL172         |
|                                 |                              |                            |               |               |
|                                 |                              |                            |               |               |
|                                 |                              |                            |               |               |