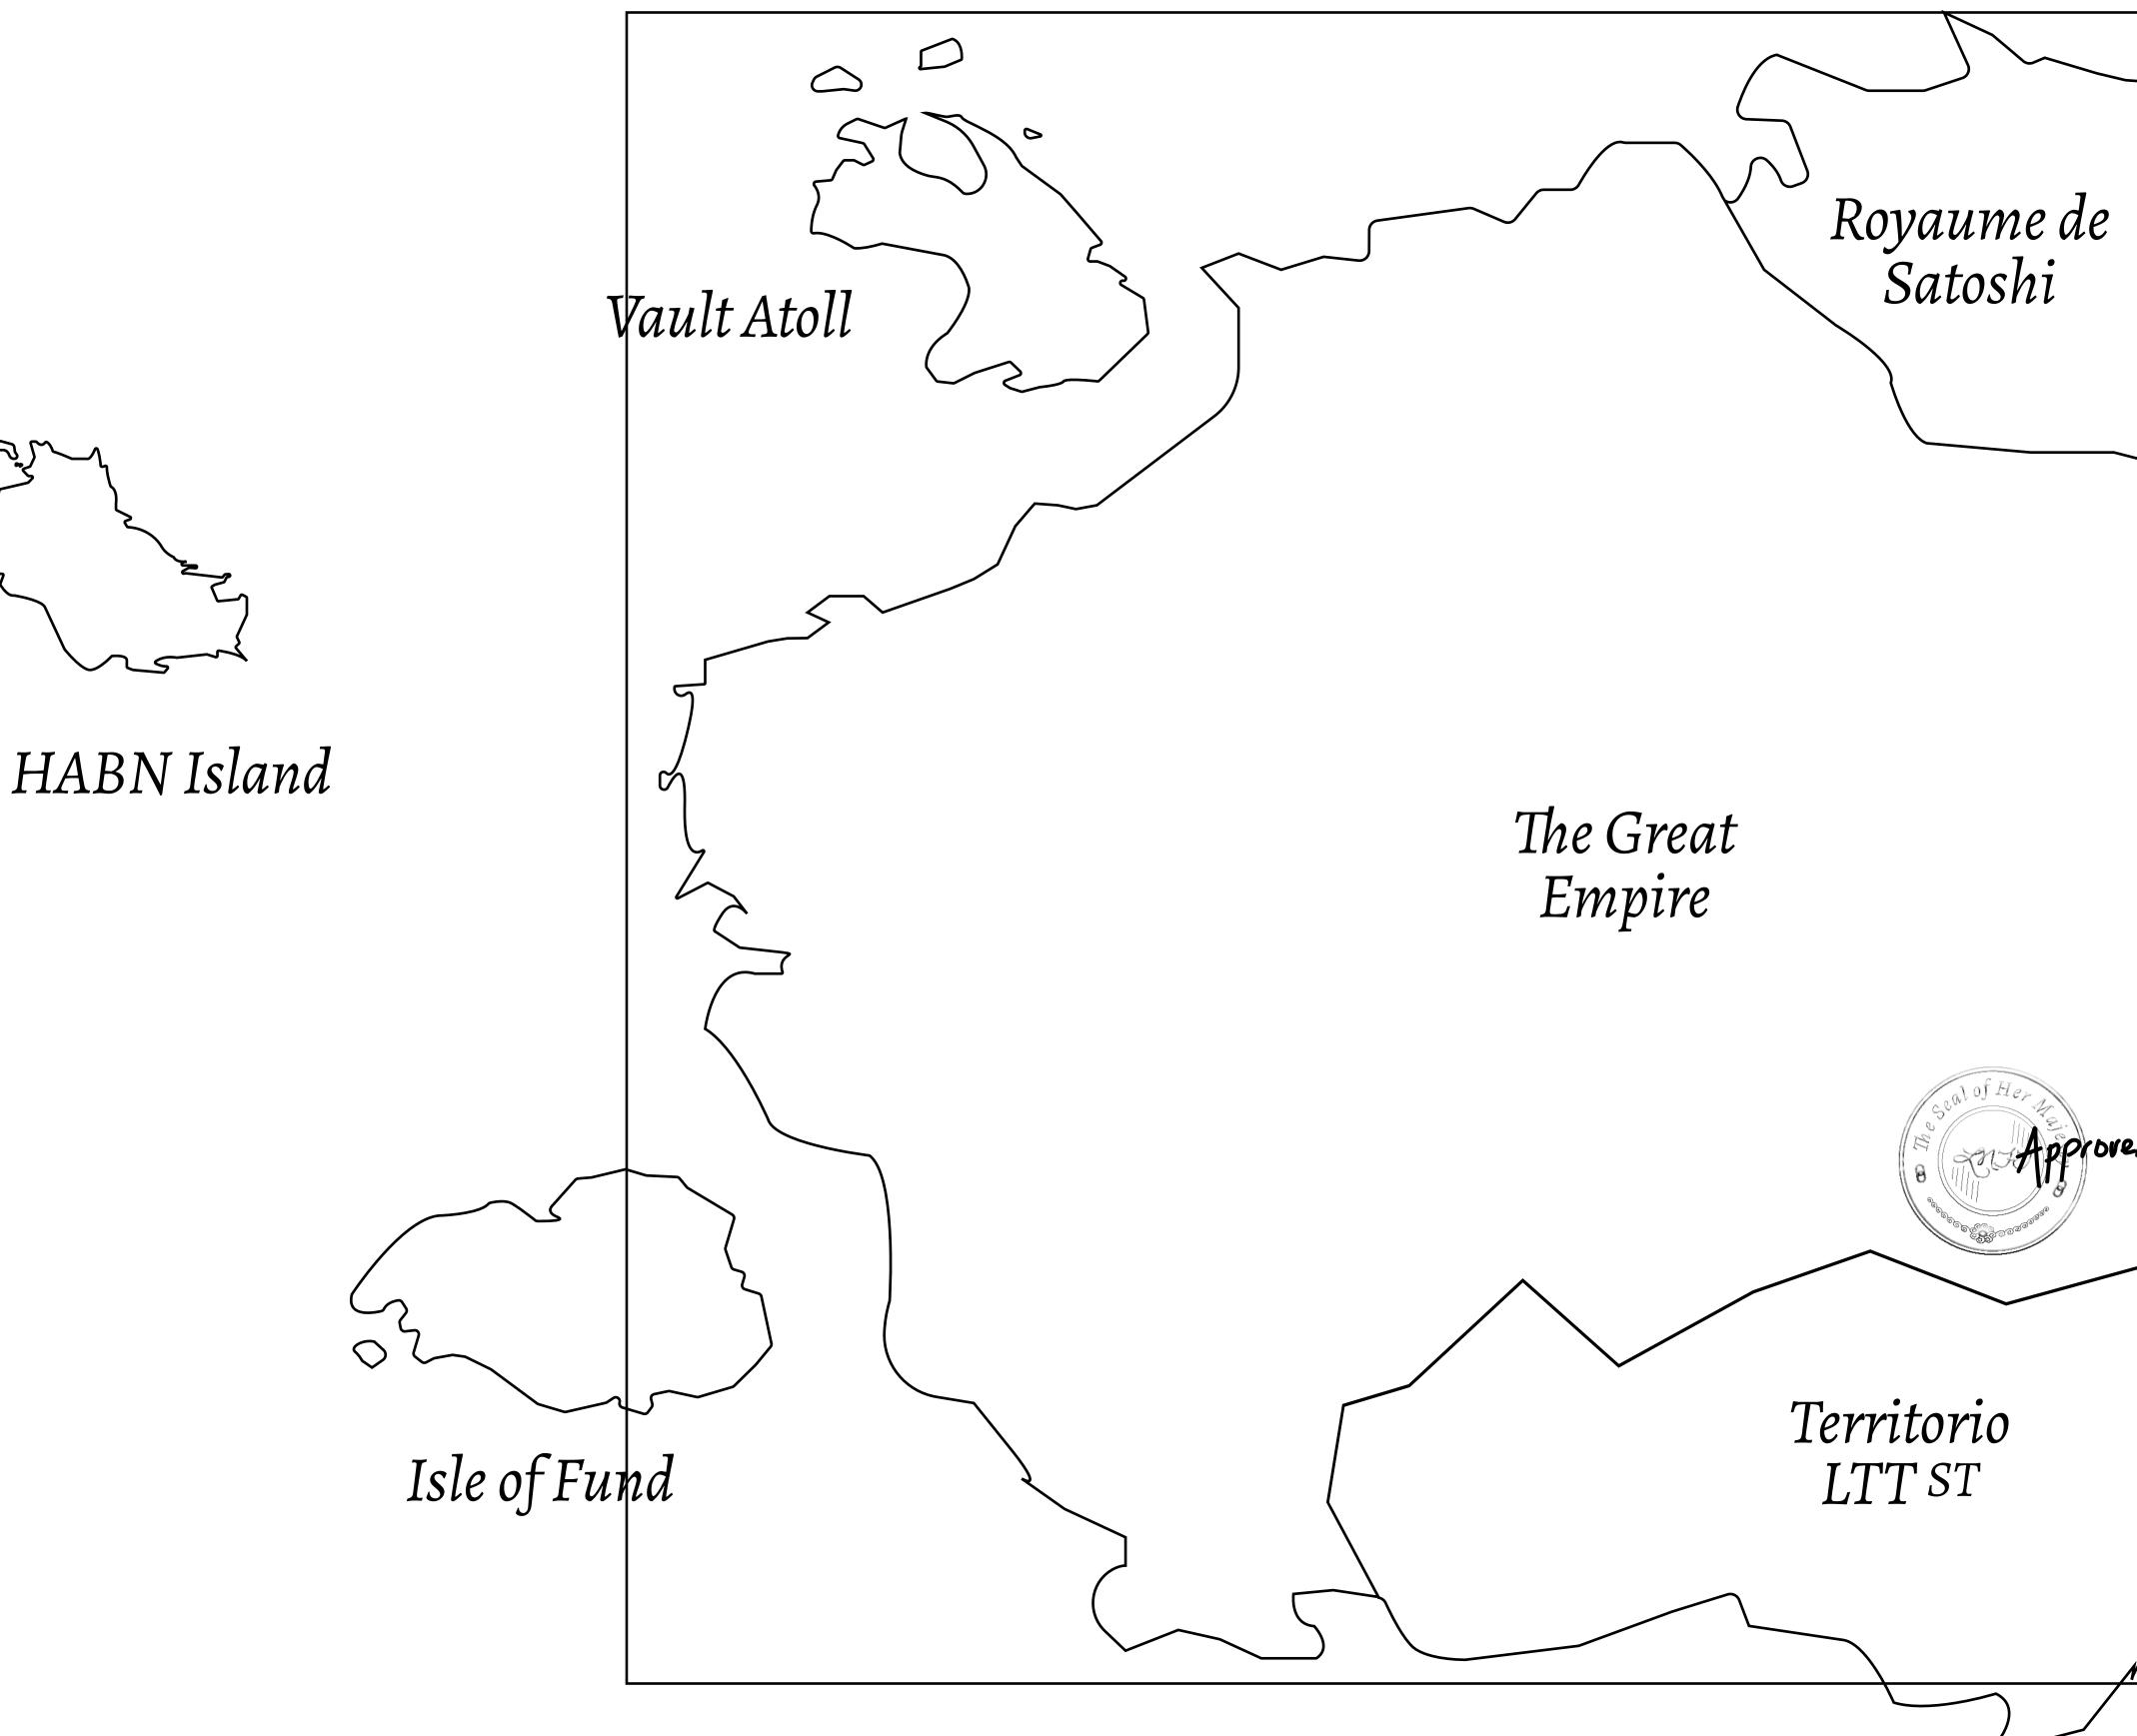

# LOOT NFT WORLD

 $\int$ 







### HER MAJESTY'S GATED WORLD









## H.M. LNFT Land Registr

ADMINISTRATIVE AREA

OWNER ENTITLEMENT

THE GREAT

Type W-GE: S (rewarded in C

|                                 | TITLE NUMBER<br>L1733-221121 |                            |               |               |
|---------------------------------|------------------------------|----------------------------|---------------|---------------|
| <b>y</b>                        |                              |                            |               |               |
| <b>FEMPIRE</b>                  | ISSUED                       | 22 November 202            | 1 <b>b.</b> . | SCALE 1/50000 |
| Share of 0.3%<br>Credits); Mint |                              | sales based on num<br>ries | ber of NFT S  | tories minted |
|