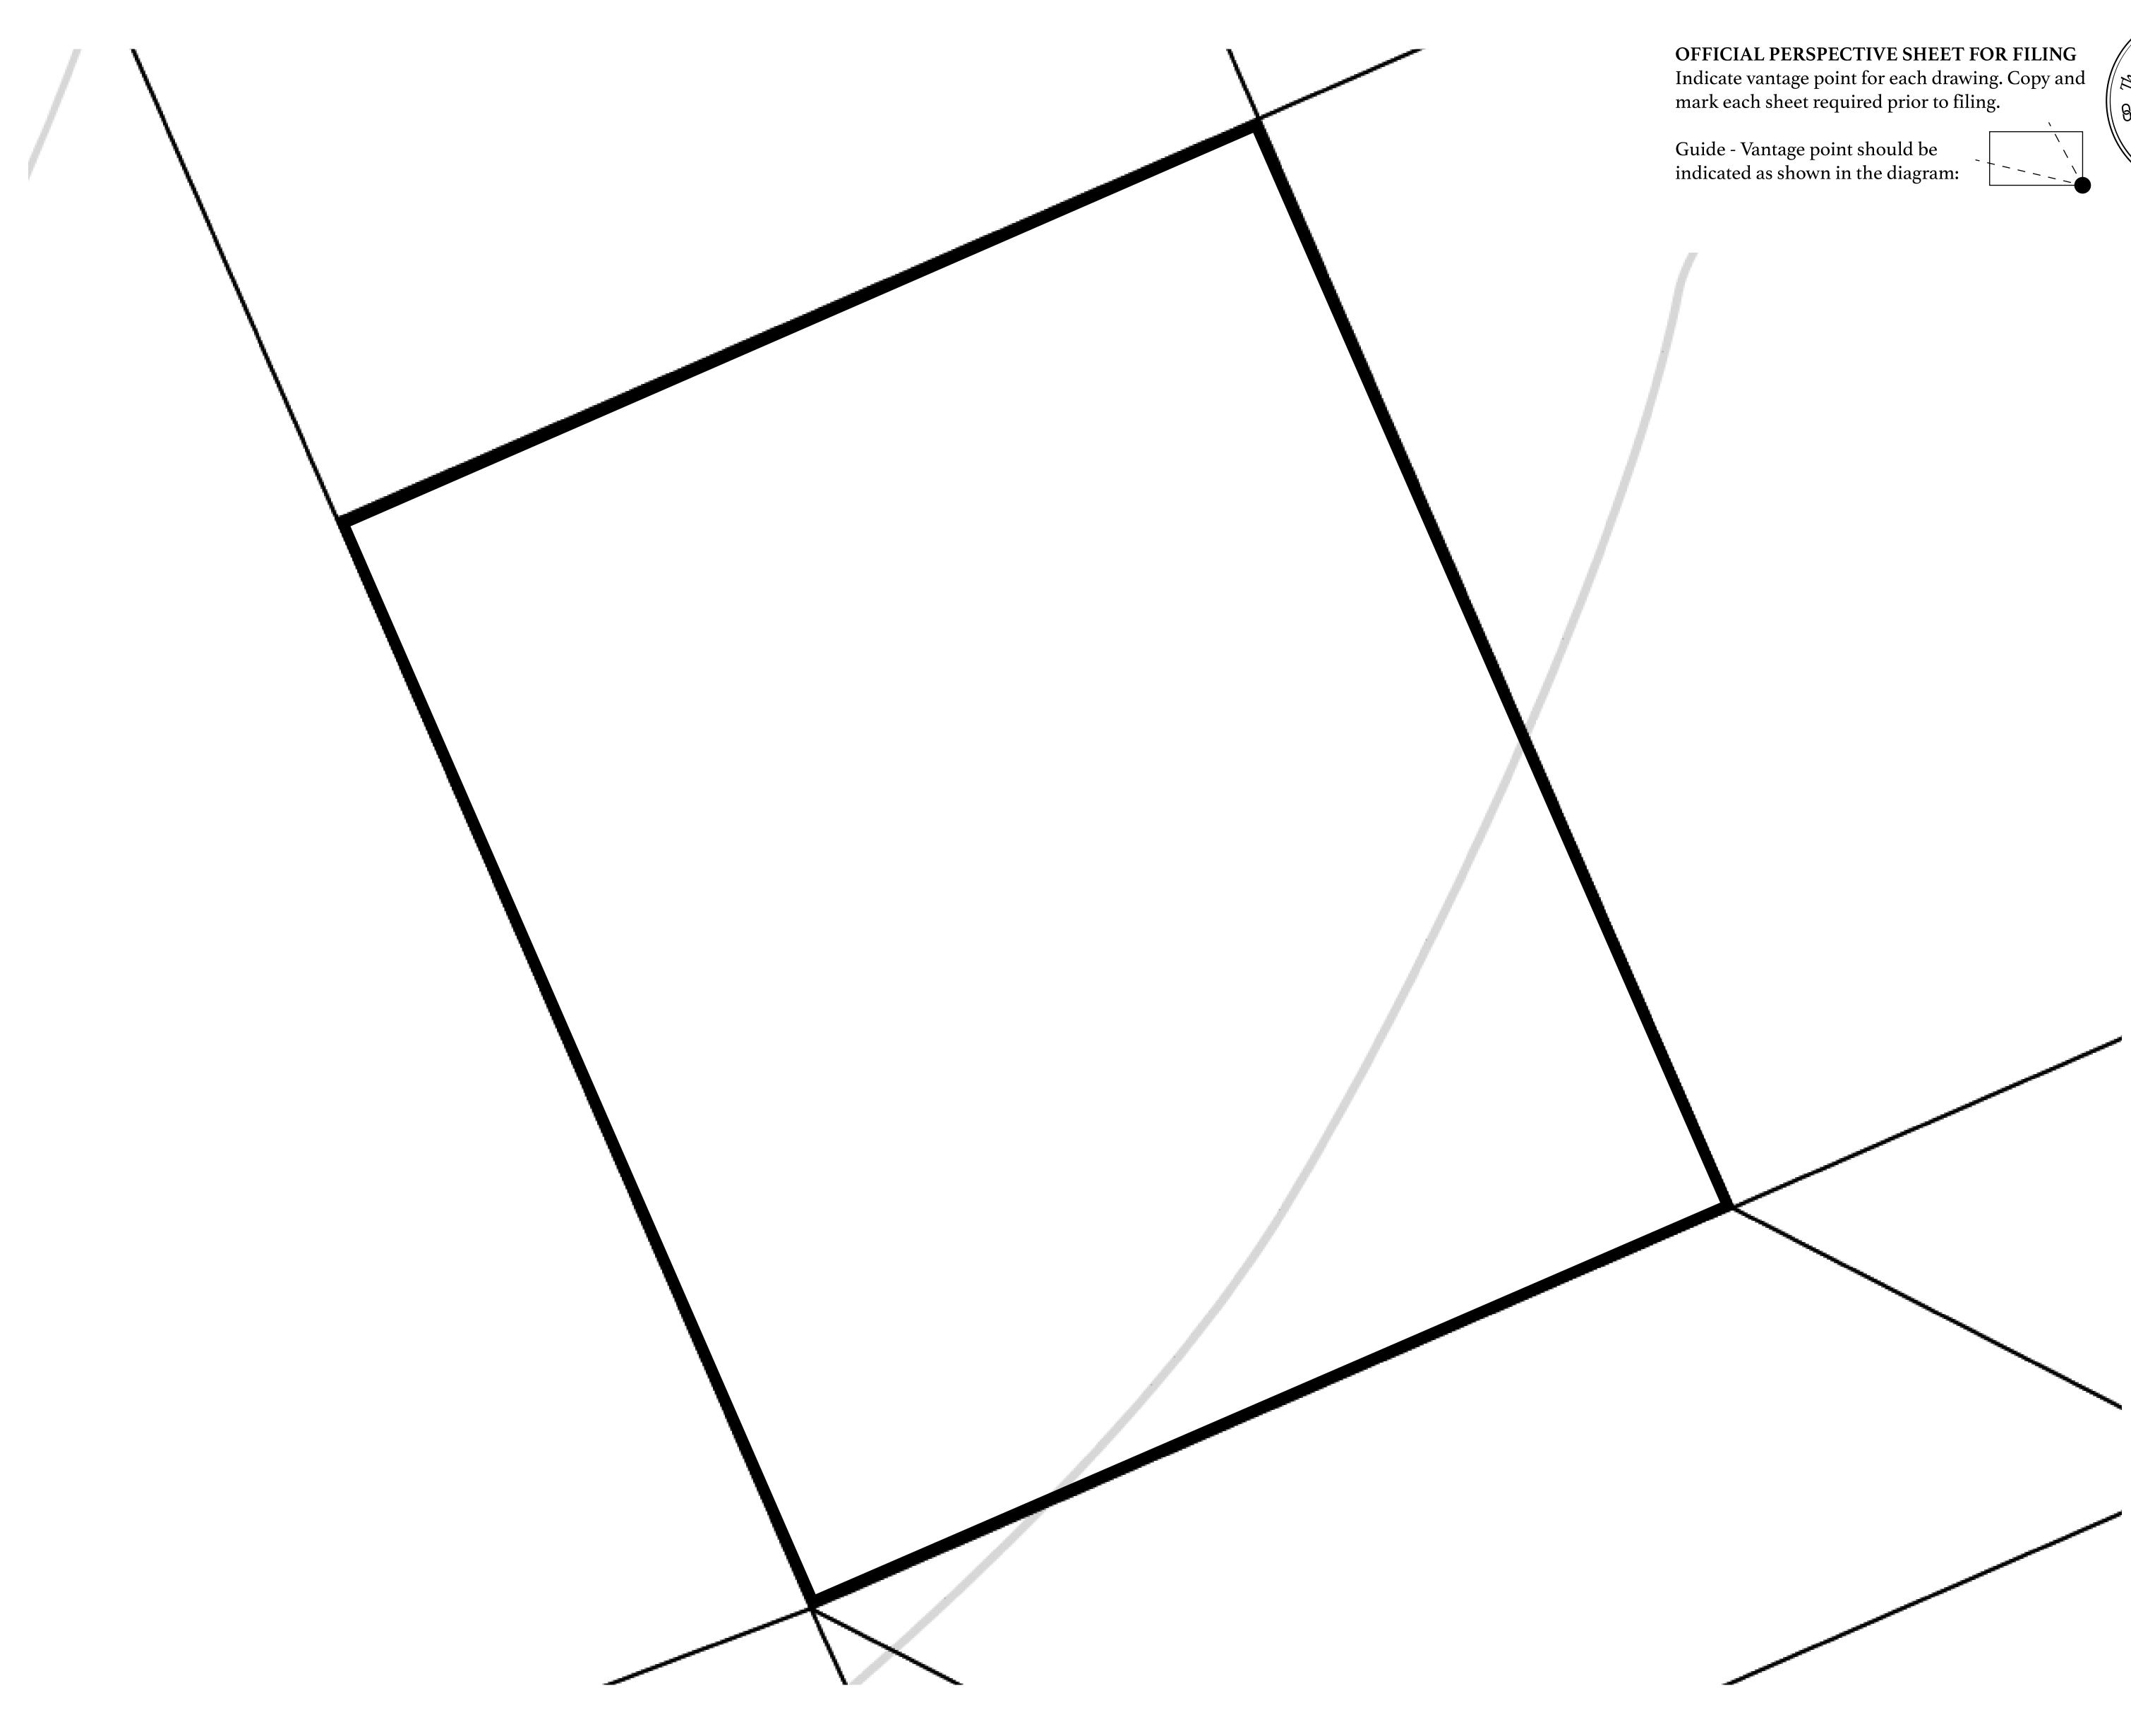

## H.M. LNFT Land Registr

ADMINISTRATIVE AREA

OWNER ENTITLEMENT

THE GREAT

Type W-GE: S (rewarded in C

|                                 | TITLE NUMBER<br>L1733-221121 |                            |               |               |
|---------------------------------|------------------------------|----------------------------|---------------|---------------|
| <b>y</b>                        |                              |                            |               |               |
| <b>FEMPIRE</b>                  | ISSUED                       | 22 November 202            | 1 <b>b.</b> . | SCALE 1/50000 |
| Share of 0.3%<br>Credits); Mint |                              | sales based on num<br>ries | ber of NFT S  | tories minted |
|                                 |                              | <b>\</b>                   |               | esterna au    |
|                                 |                              |                            |               |               |
|                                 |                              |                            |               |               |
|                                 |                              |                            |               |               |
|                                 |                              |                            |               | <u>Б</u> і /  |
|                                 |                              |                            |               | PL(           |
|                                 |                              |                            |               |               |
| PLO                             | T L .                        | 1733                       |               |               |
|                                 |                              | 6.39 KM                    |               |               |
|                                 |                              |                            |               |               |
|                                 |                              |                            |               |               |
|                                 |                              |                            |               |               |
|                                 |                              |                            |               |               |
|                                 |                              |                            | ŗ             |               |
|                                 |                              |                            |               |               |
|                                 |                              |                            |               |               |
|                                 |                              |                            | PLO           | TL172         |
|                                 |                              |                            |               |               |
|                                 |                              |                            |               |               |
|                                 |                              |                            |               |               |

## \_OT L1734