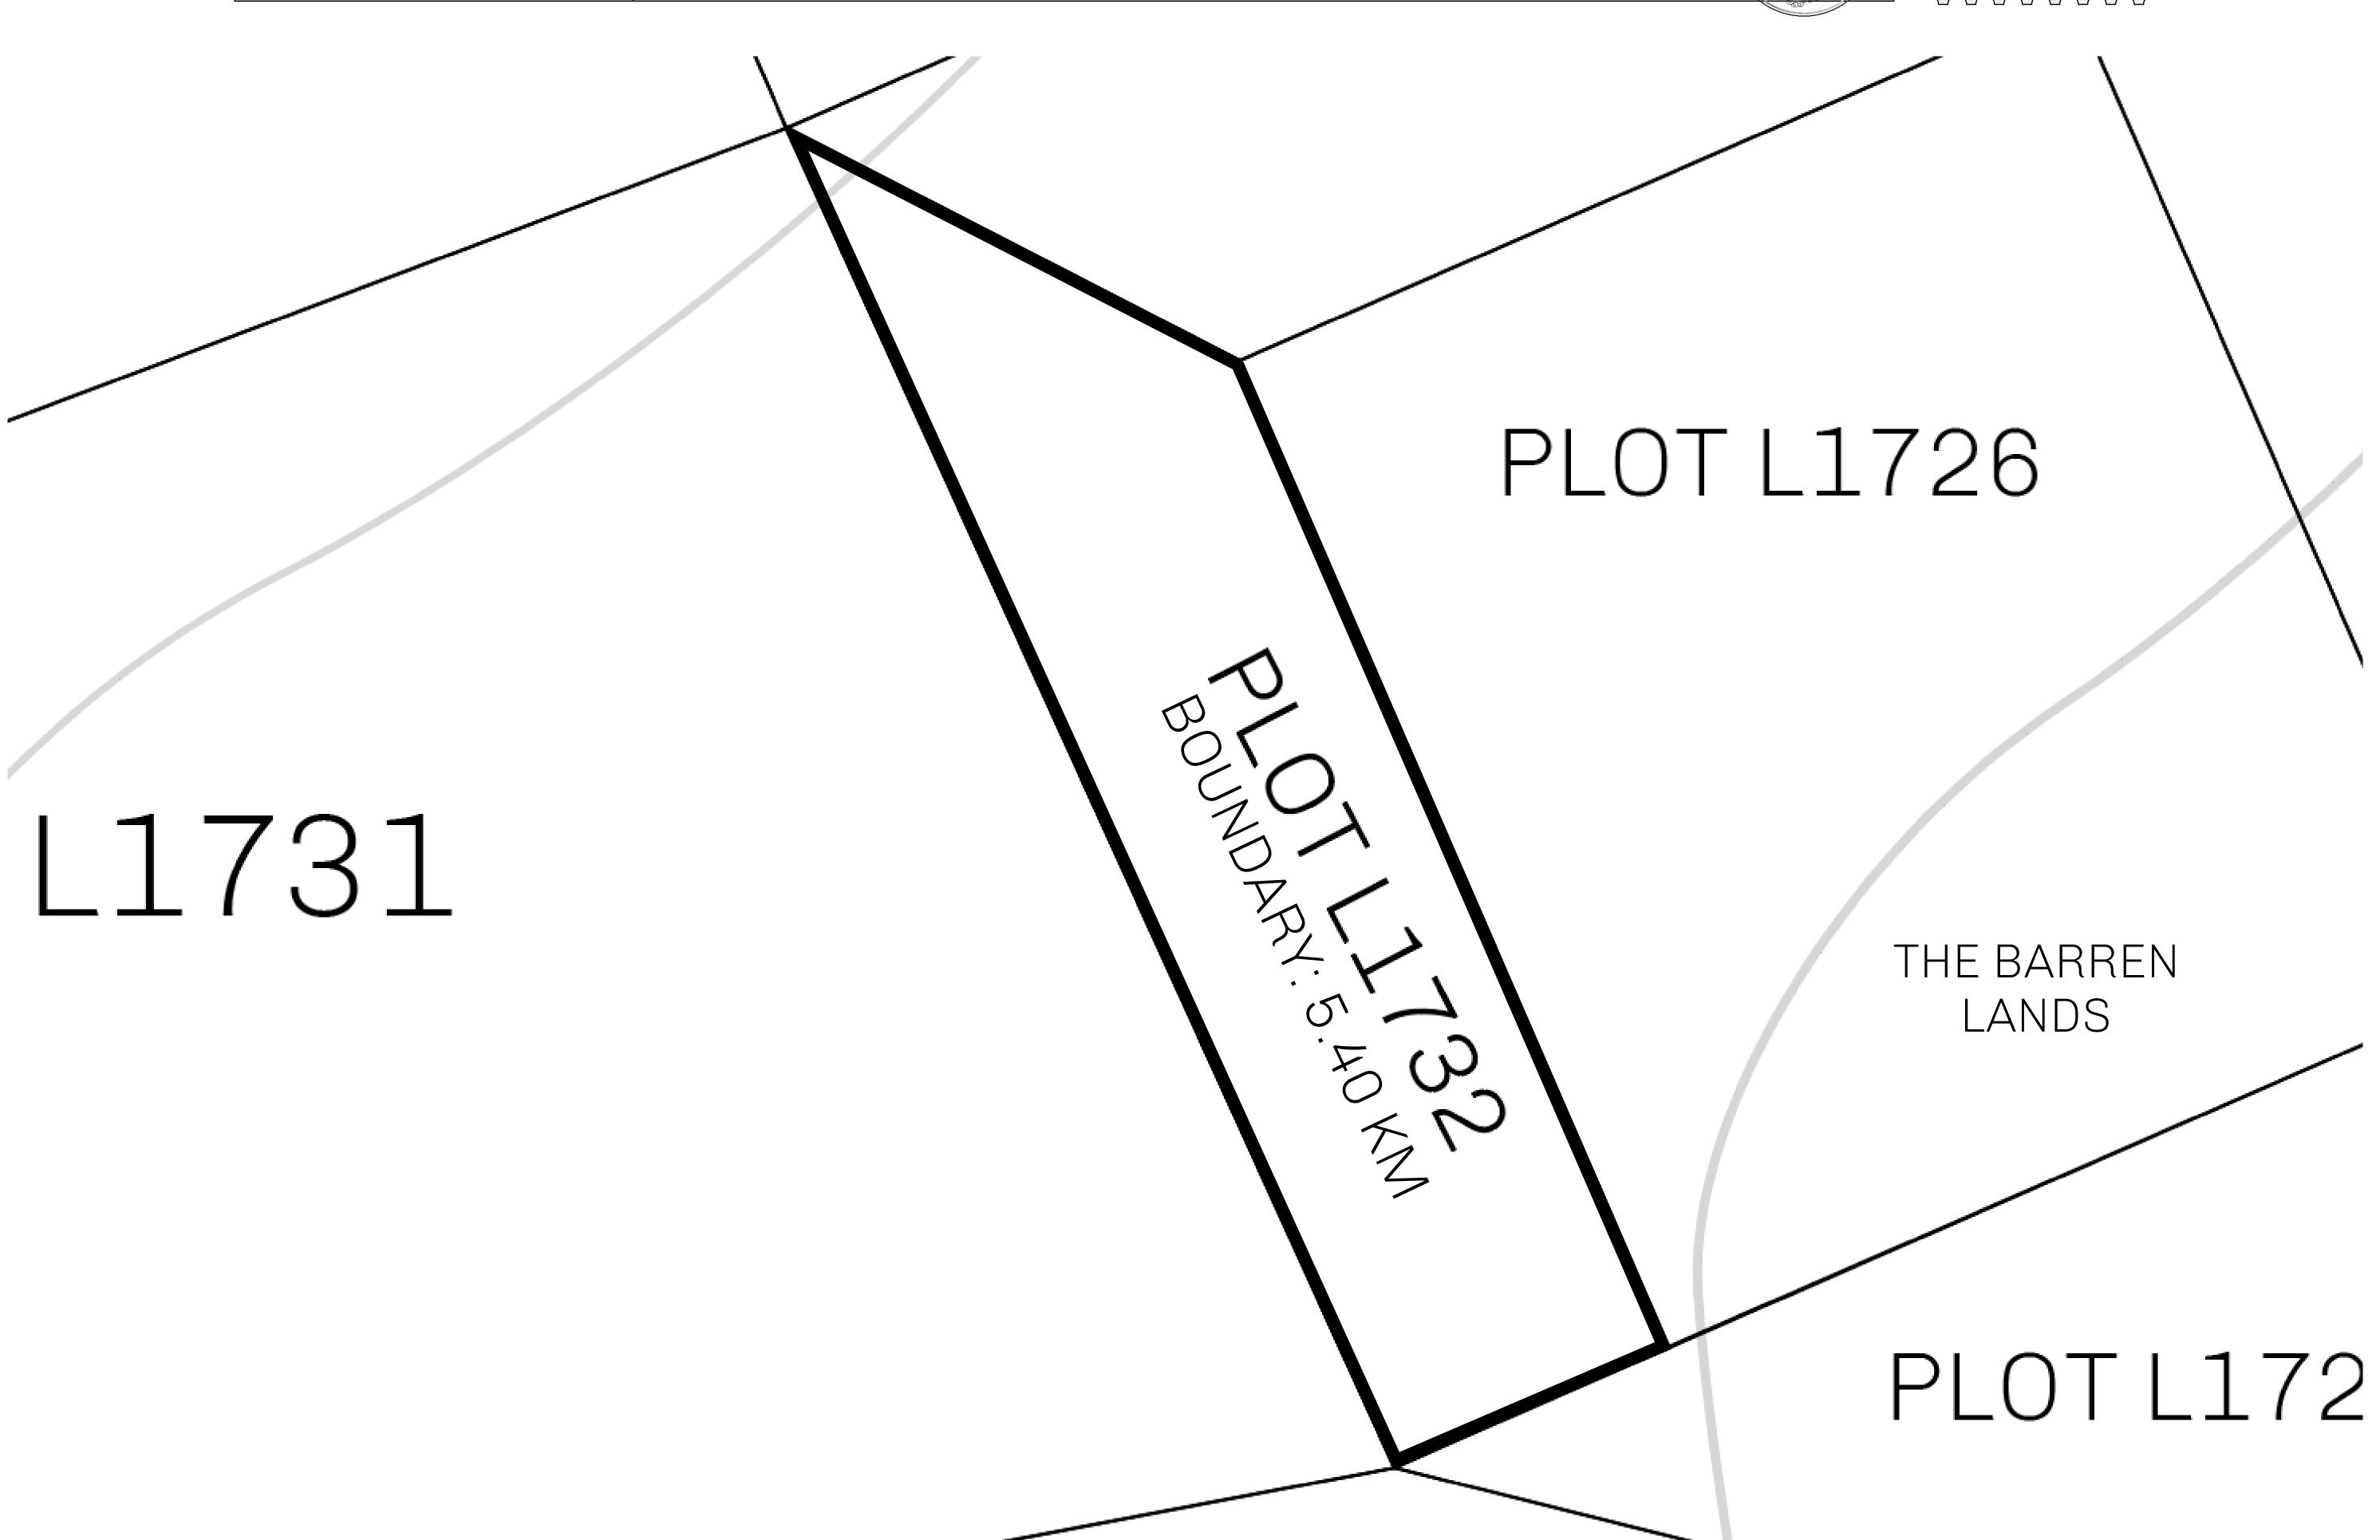

## LOOT NFT WORLD

CONTROL

PLOT L1732-221121

TOWER

## GEOGRAPHY

COASTLINE 462.64 KM (287.47 MILES)

OCEAN, ROYAUME DE SATOSHI, X BY SL & TERRITORIO LTT ST BORDERS

HIGHEST POINT MOUNT ARES +8120 M

LOWEST POINT NFT PORT 0 M

PLOTS 2284 SCALE 1:50000

## TITLE NUMBER H.M. LNFT Land Registry L1732-221121

ISSUED 22 November 2021 THE GREAT EMPIRE

SCALE **1/50000** 

OWNER ENTITLEMENT

ADMINISTRATIVE AREA

Type W-GE: Share of 0.3% of all BUN sales based on number of NFT Stories minted