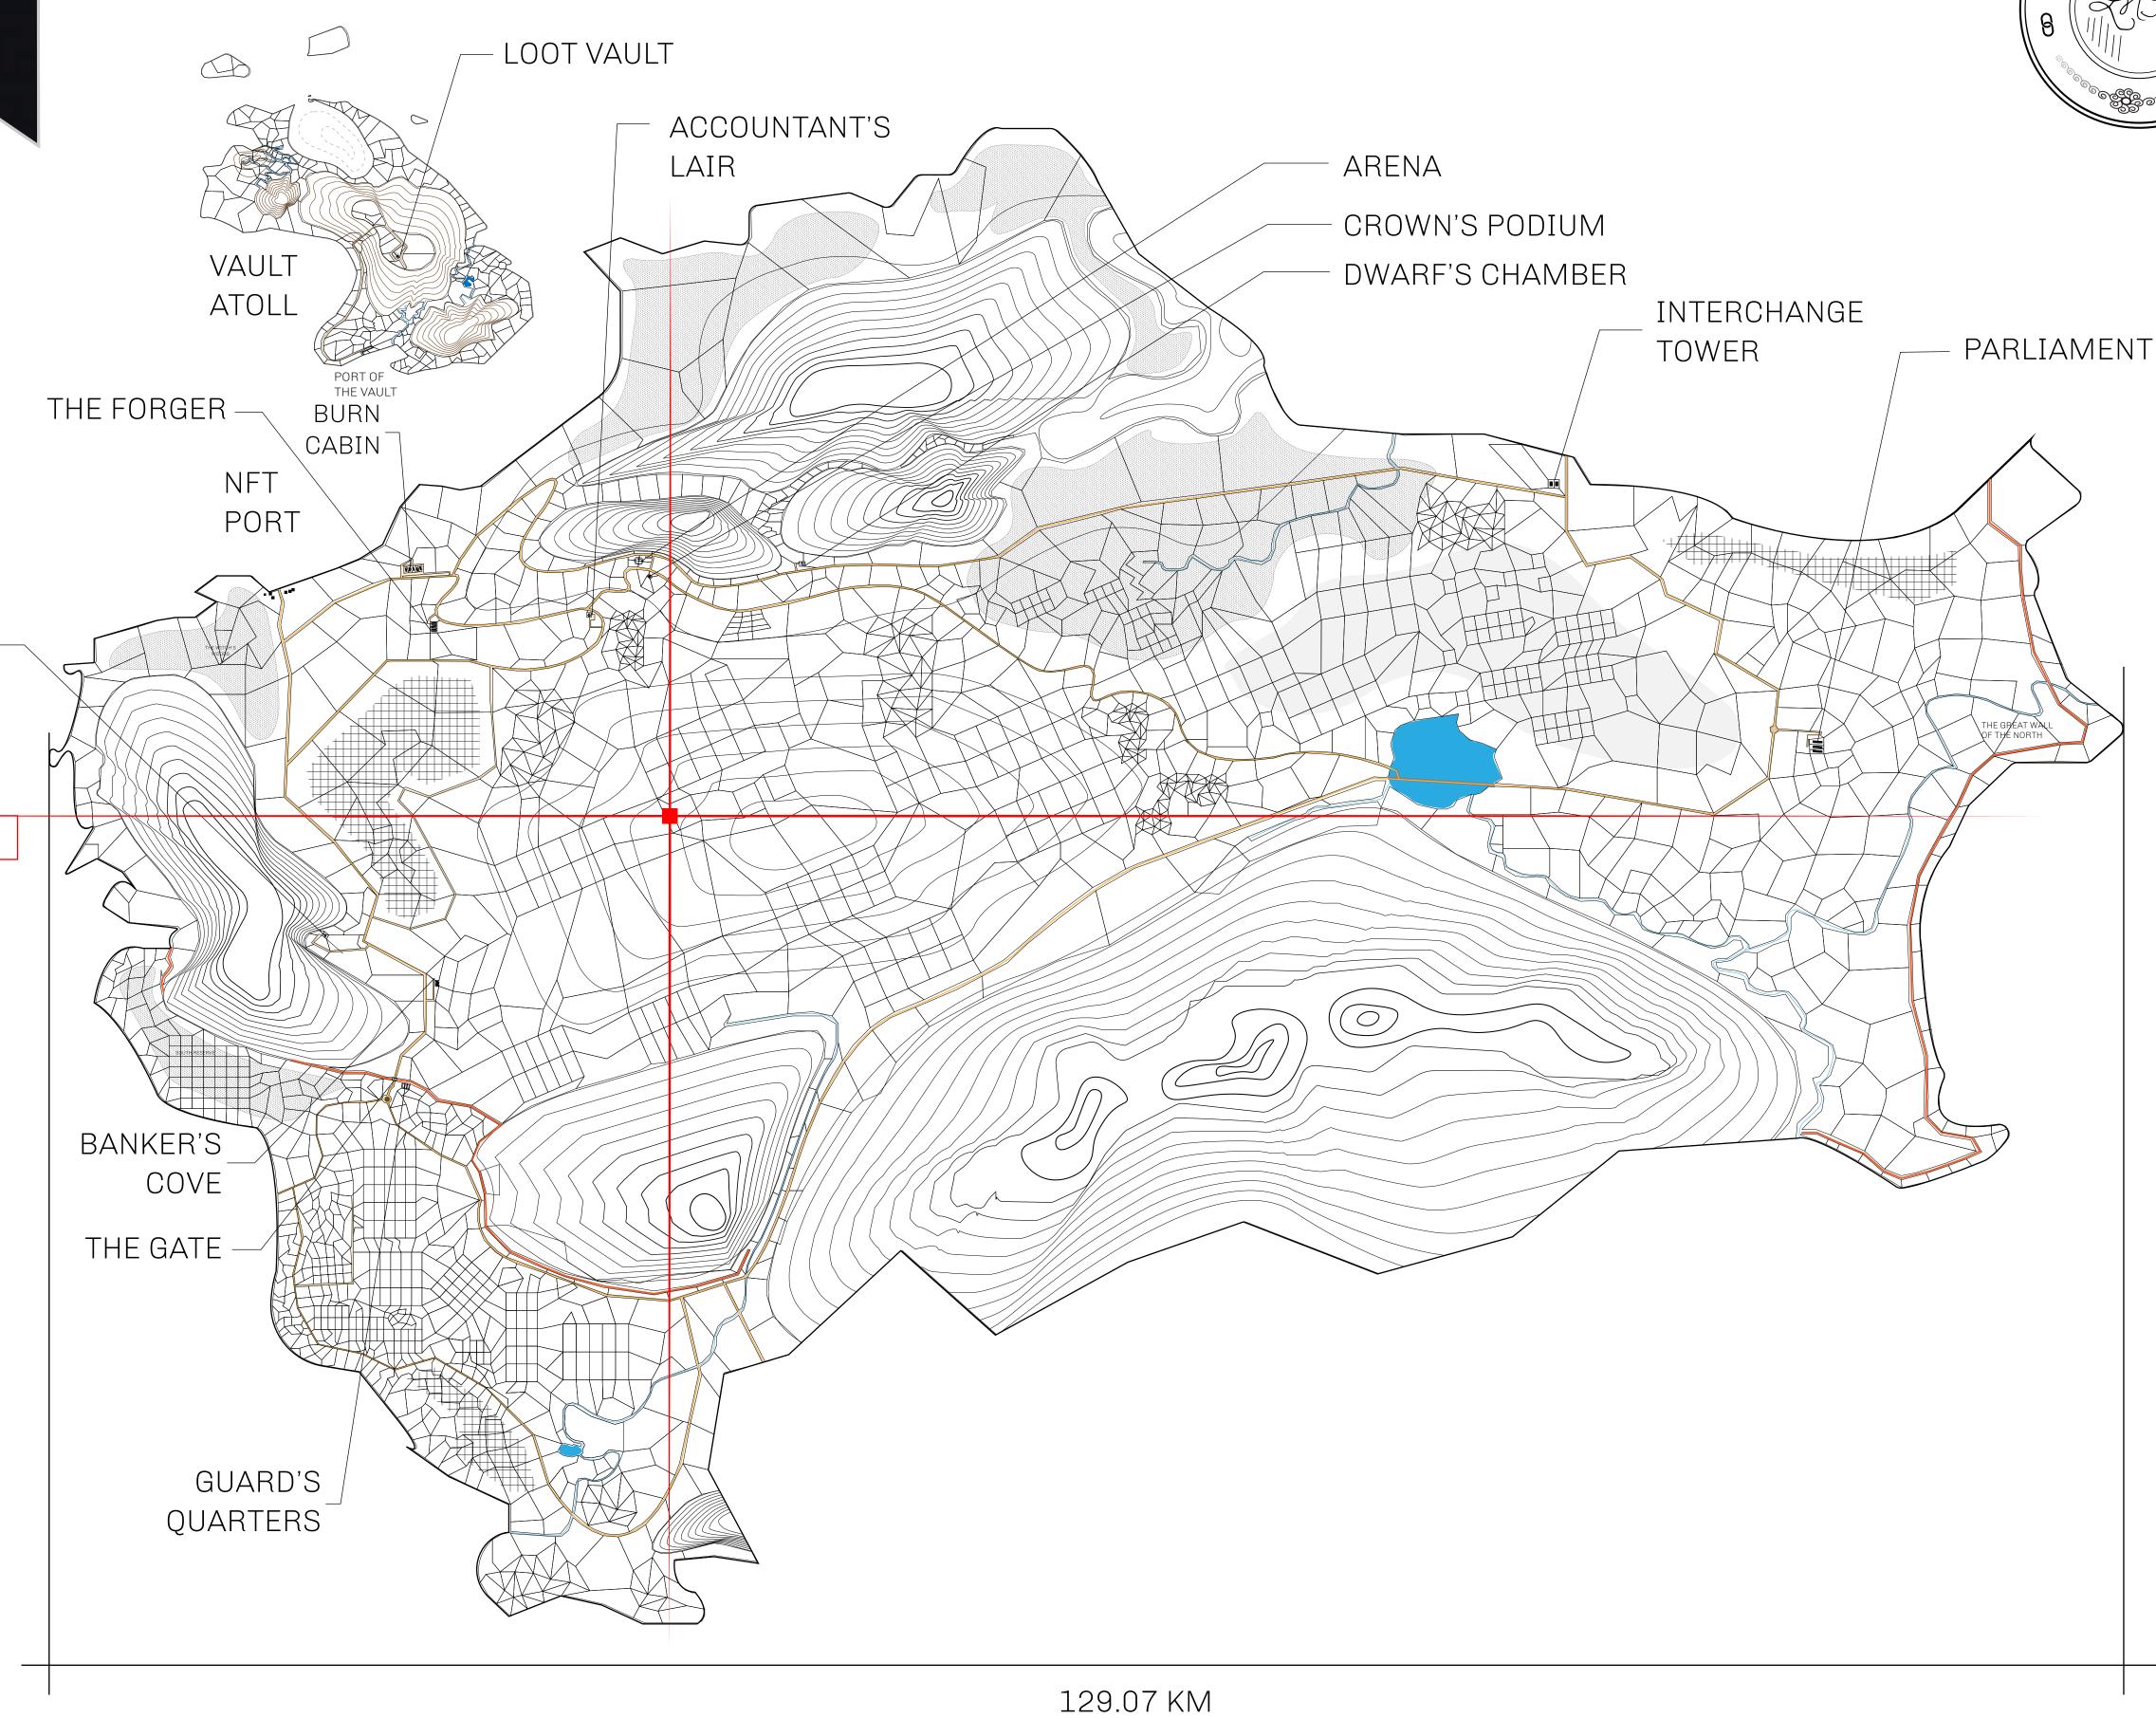

## GEOGRAPHY

COASTLINE 462.64 KM (287.47 MILES)

OCEAN, ROYAUME DE SATOSHI, X BY SL & TERRITORIO LTT ST BORDERS

HIGHEST POINT MOUNT ARES +8120 M

LOWEST POINT NFT PORT 0 M

PLOTS 2284 SCALE 1:50000

## TITLE NUMBER H.M. LNFT Land Registry L1732-221121

ISSUED 22 November 2021 THE GREAT EMPIRE

SCALE **1/50000** 

OWNER ENTITLEMENT

ADMINISTRATIVE AREA

Type W-GE: Share of 0.3% of all BUN sales based on number of NFT Stories minted