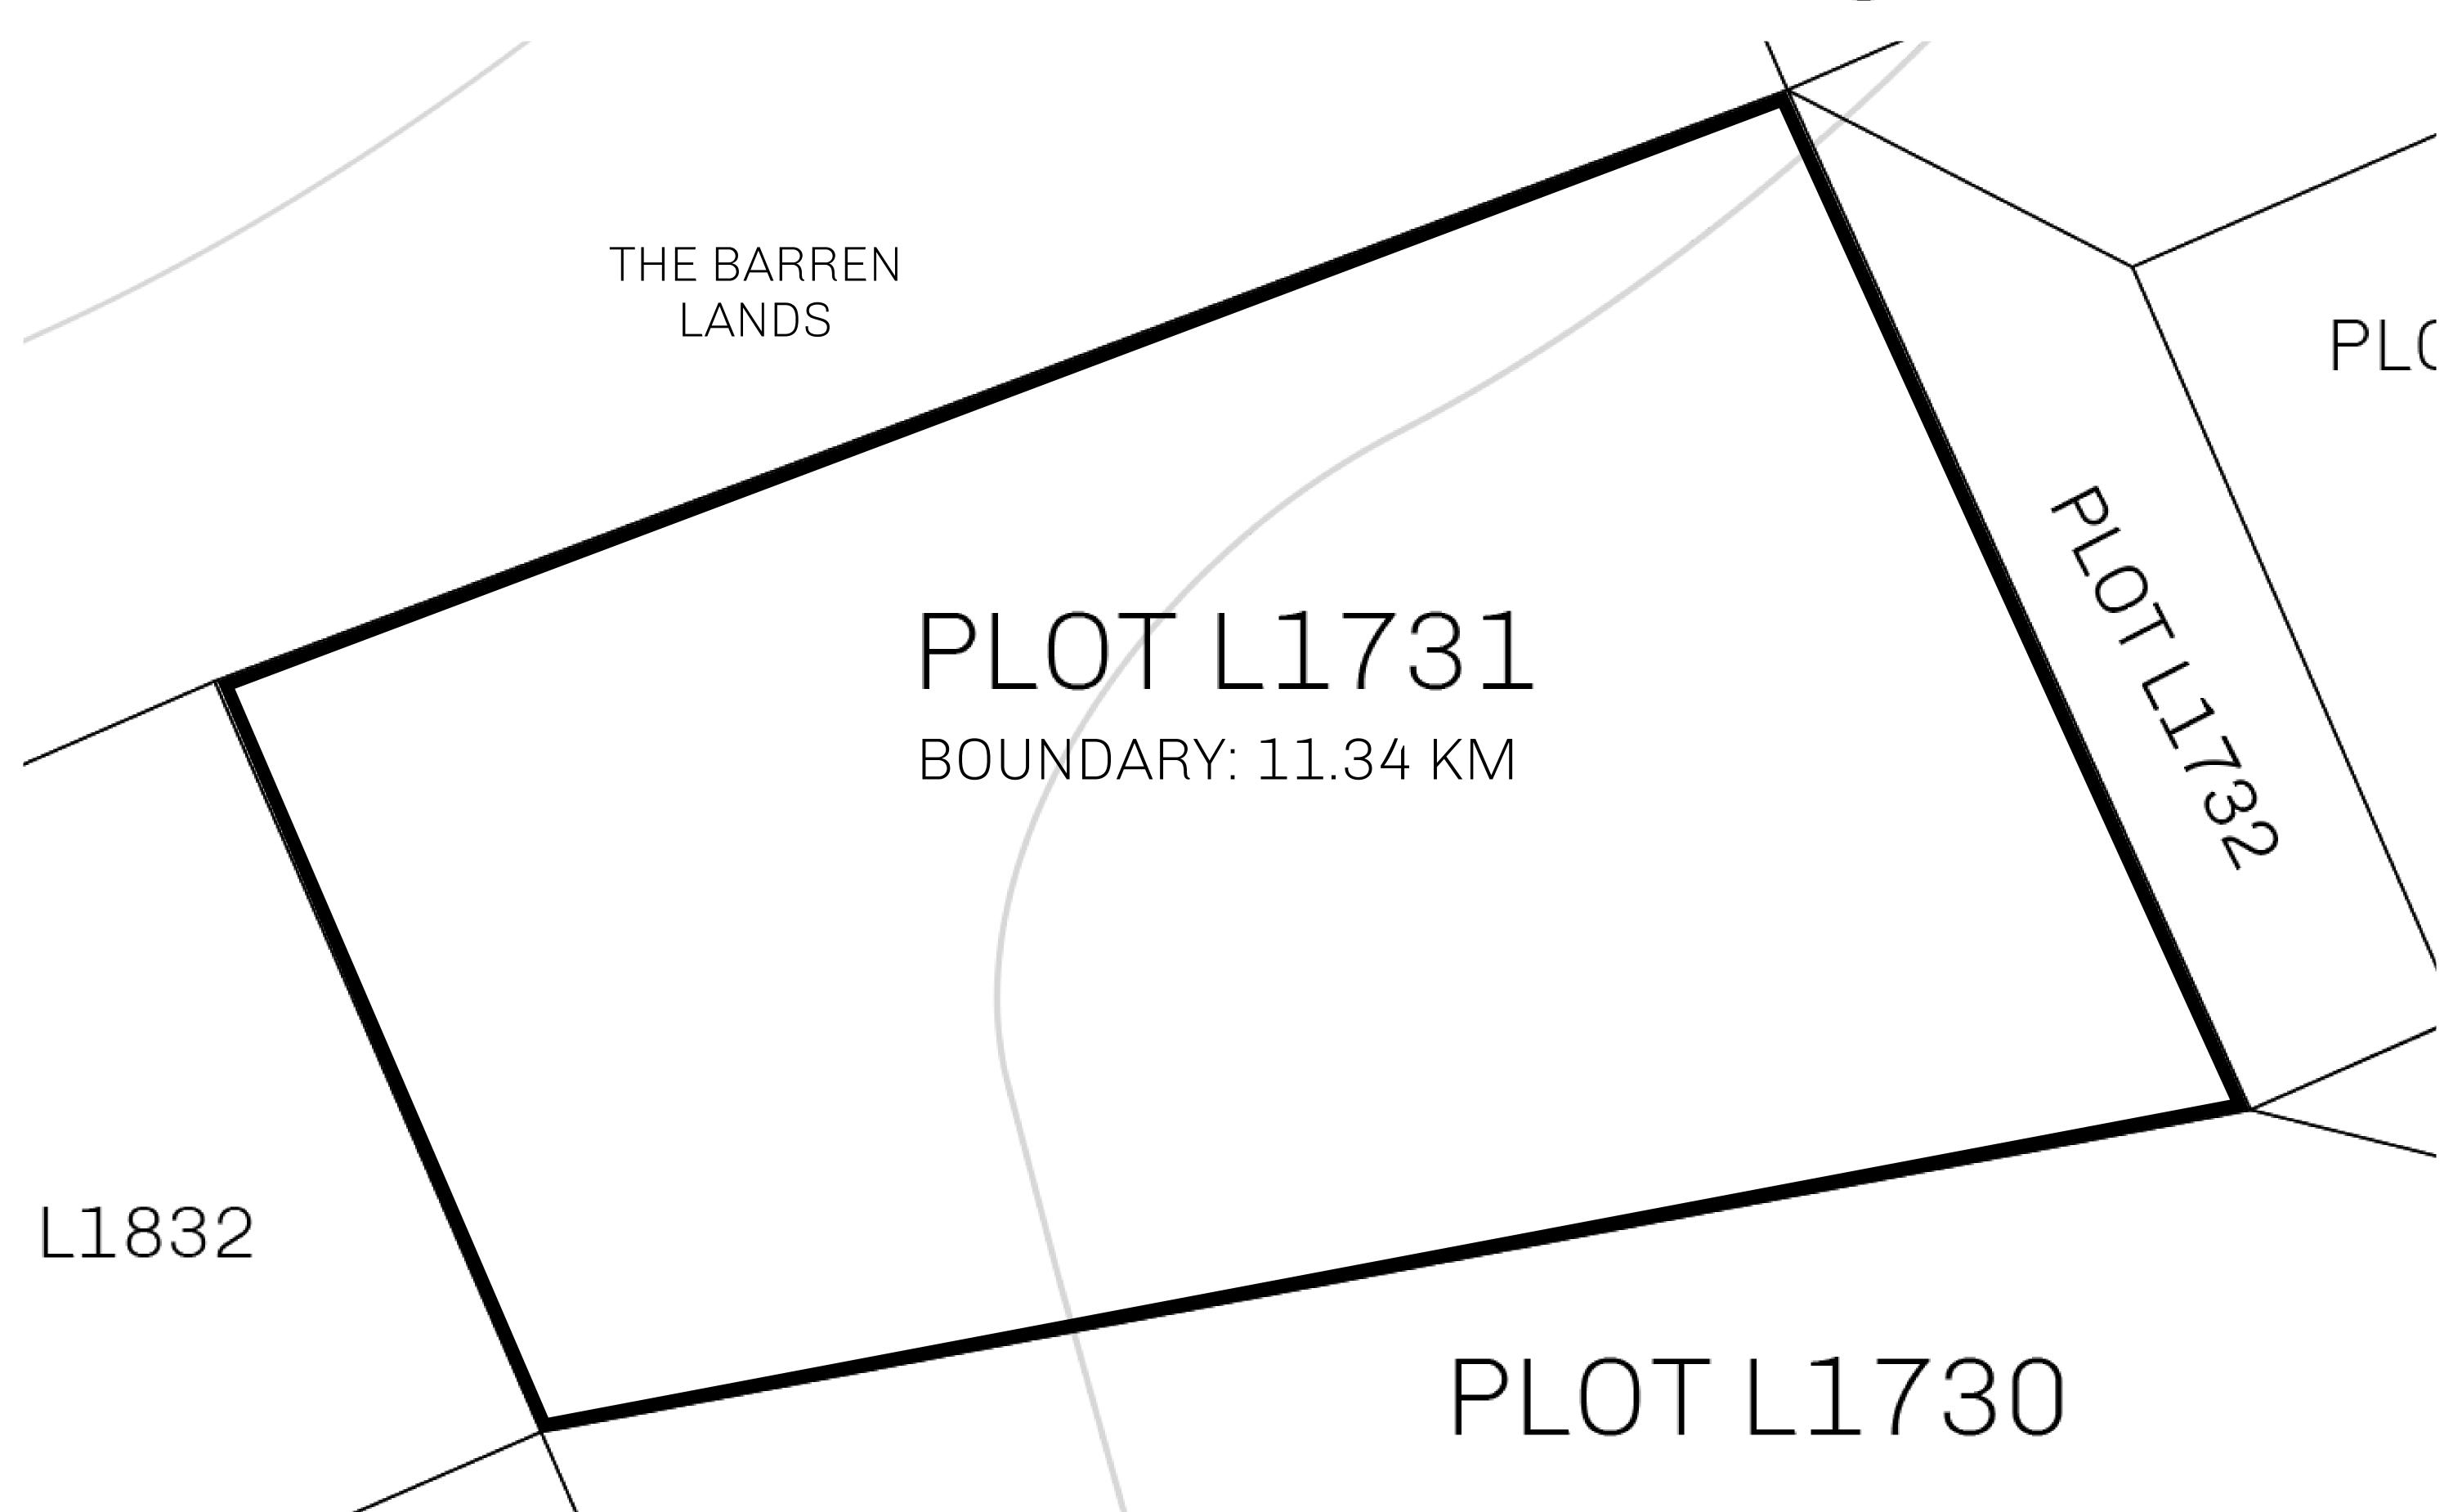

## LOOT NFT WORLD

CONTROL

PLOT L1731-221121

TOWER

## H.M. LNFT Land Registry

TITLE NUMBER

L1731-221121

ADMINISTRATIVE AREA

THE GREAT EMPIRE

ISSUED 22 November 2021

SCALE **1/50000** 

OWNER ENTITLEMENT