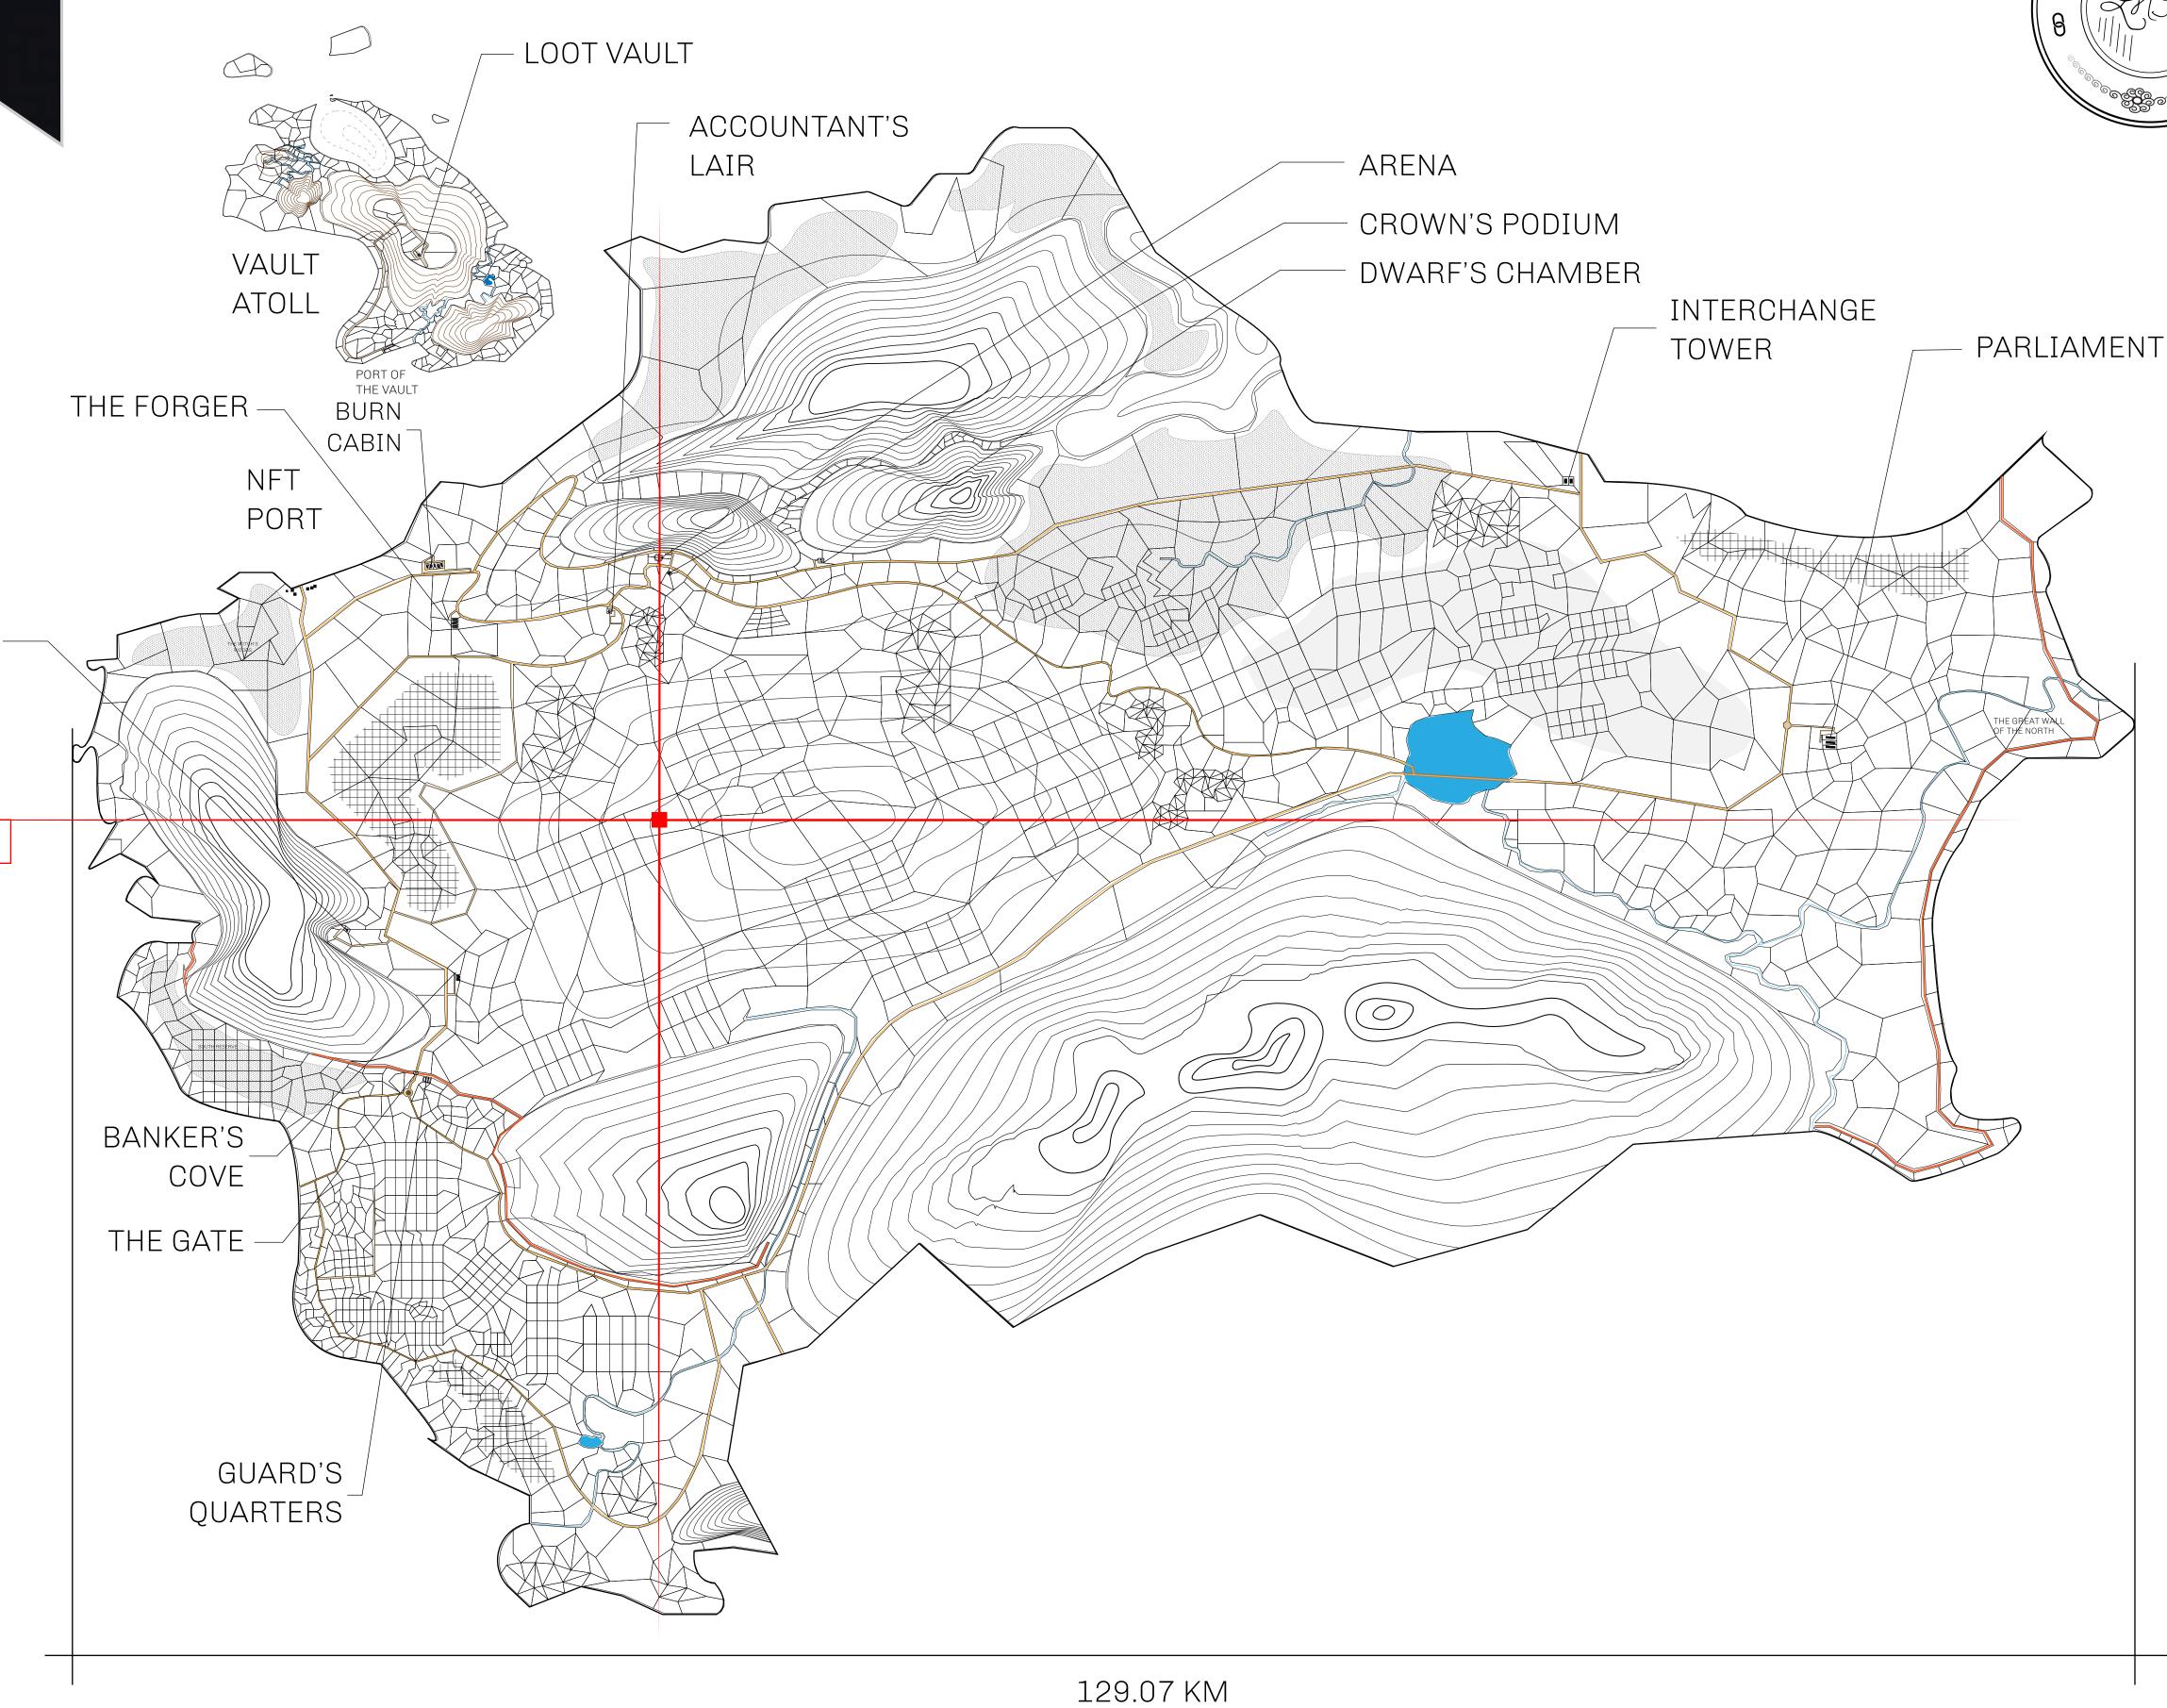

## HER MAJESTY'S GATED WORLD

As an economic and ruling powerhouse, the Great Empire controls the issuance and trade of BUN, LTT, and USDC reward credits. Decisions by its sitting parliamentarians affect Loot NFT World. Following the last war, border controls are tight and only invitees can enter. Each Sunday, all eyes focus on the Arena and the Crown's Podium, where battle-bidding auctions rage. The battle pit is not for the fainthearted and strategy plays a crucial role in winning.

## GEOGRAPHY

COASTLINE 462.64 KM (287.47 MILES)

OCEAN, ROYAUME DE SATOSHI, X BY SL & TERRITORIO LTT ST BORDERS

HIGHEST POINT MOUNT ARES +8120 M

LOWEST POINT NFT PORT 0 M

PLOTS 2284 SCALE 1:50000

## H.M. LNFT Land Registry

TITLE NUMBER

L1731-221121

ADMINISTRATIVE AREA

THE GREAT EMPIRE

ISSUED 22 November 2021

SCALE **1/50000** 

OWNER ENTITLEMENT