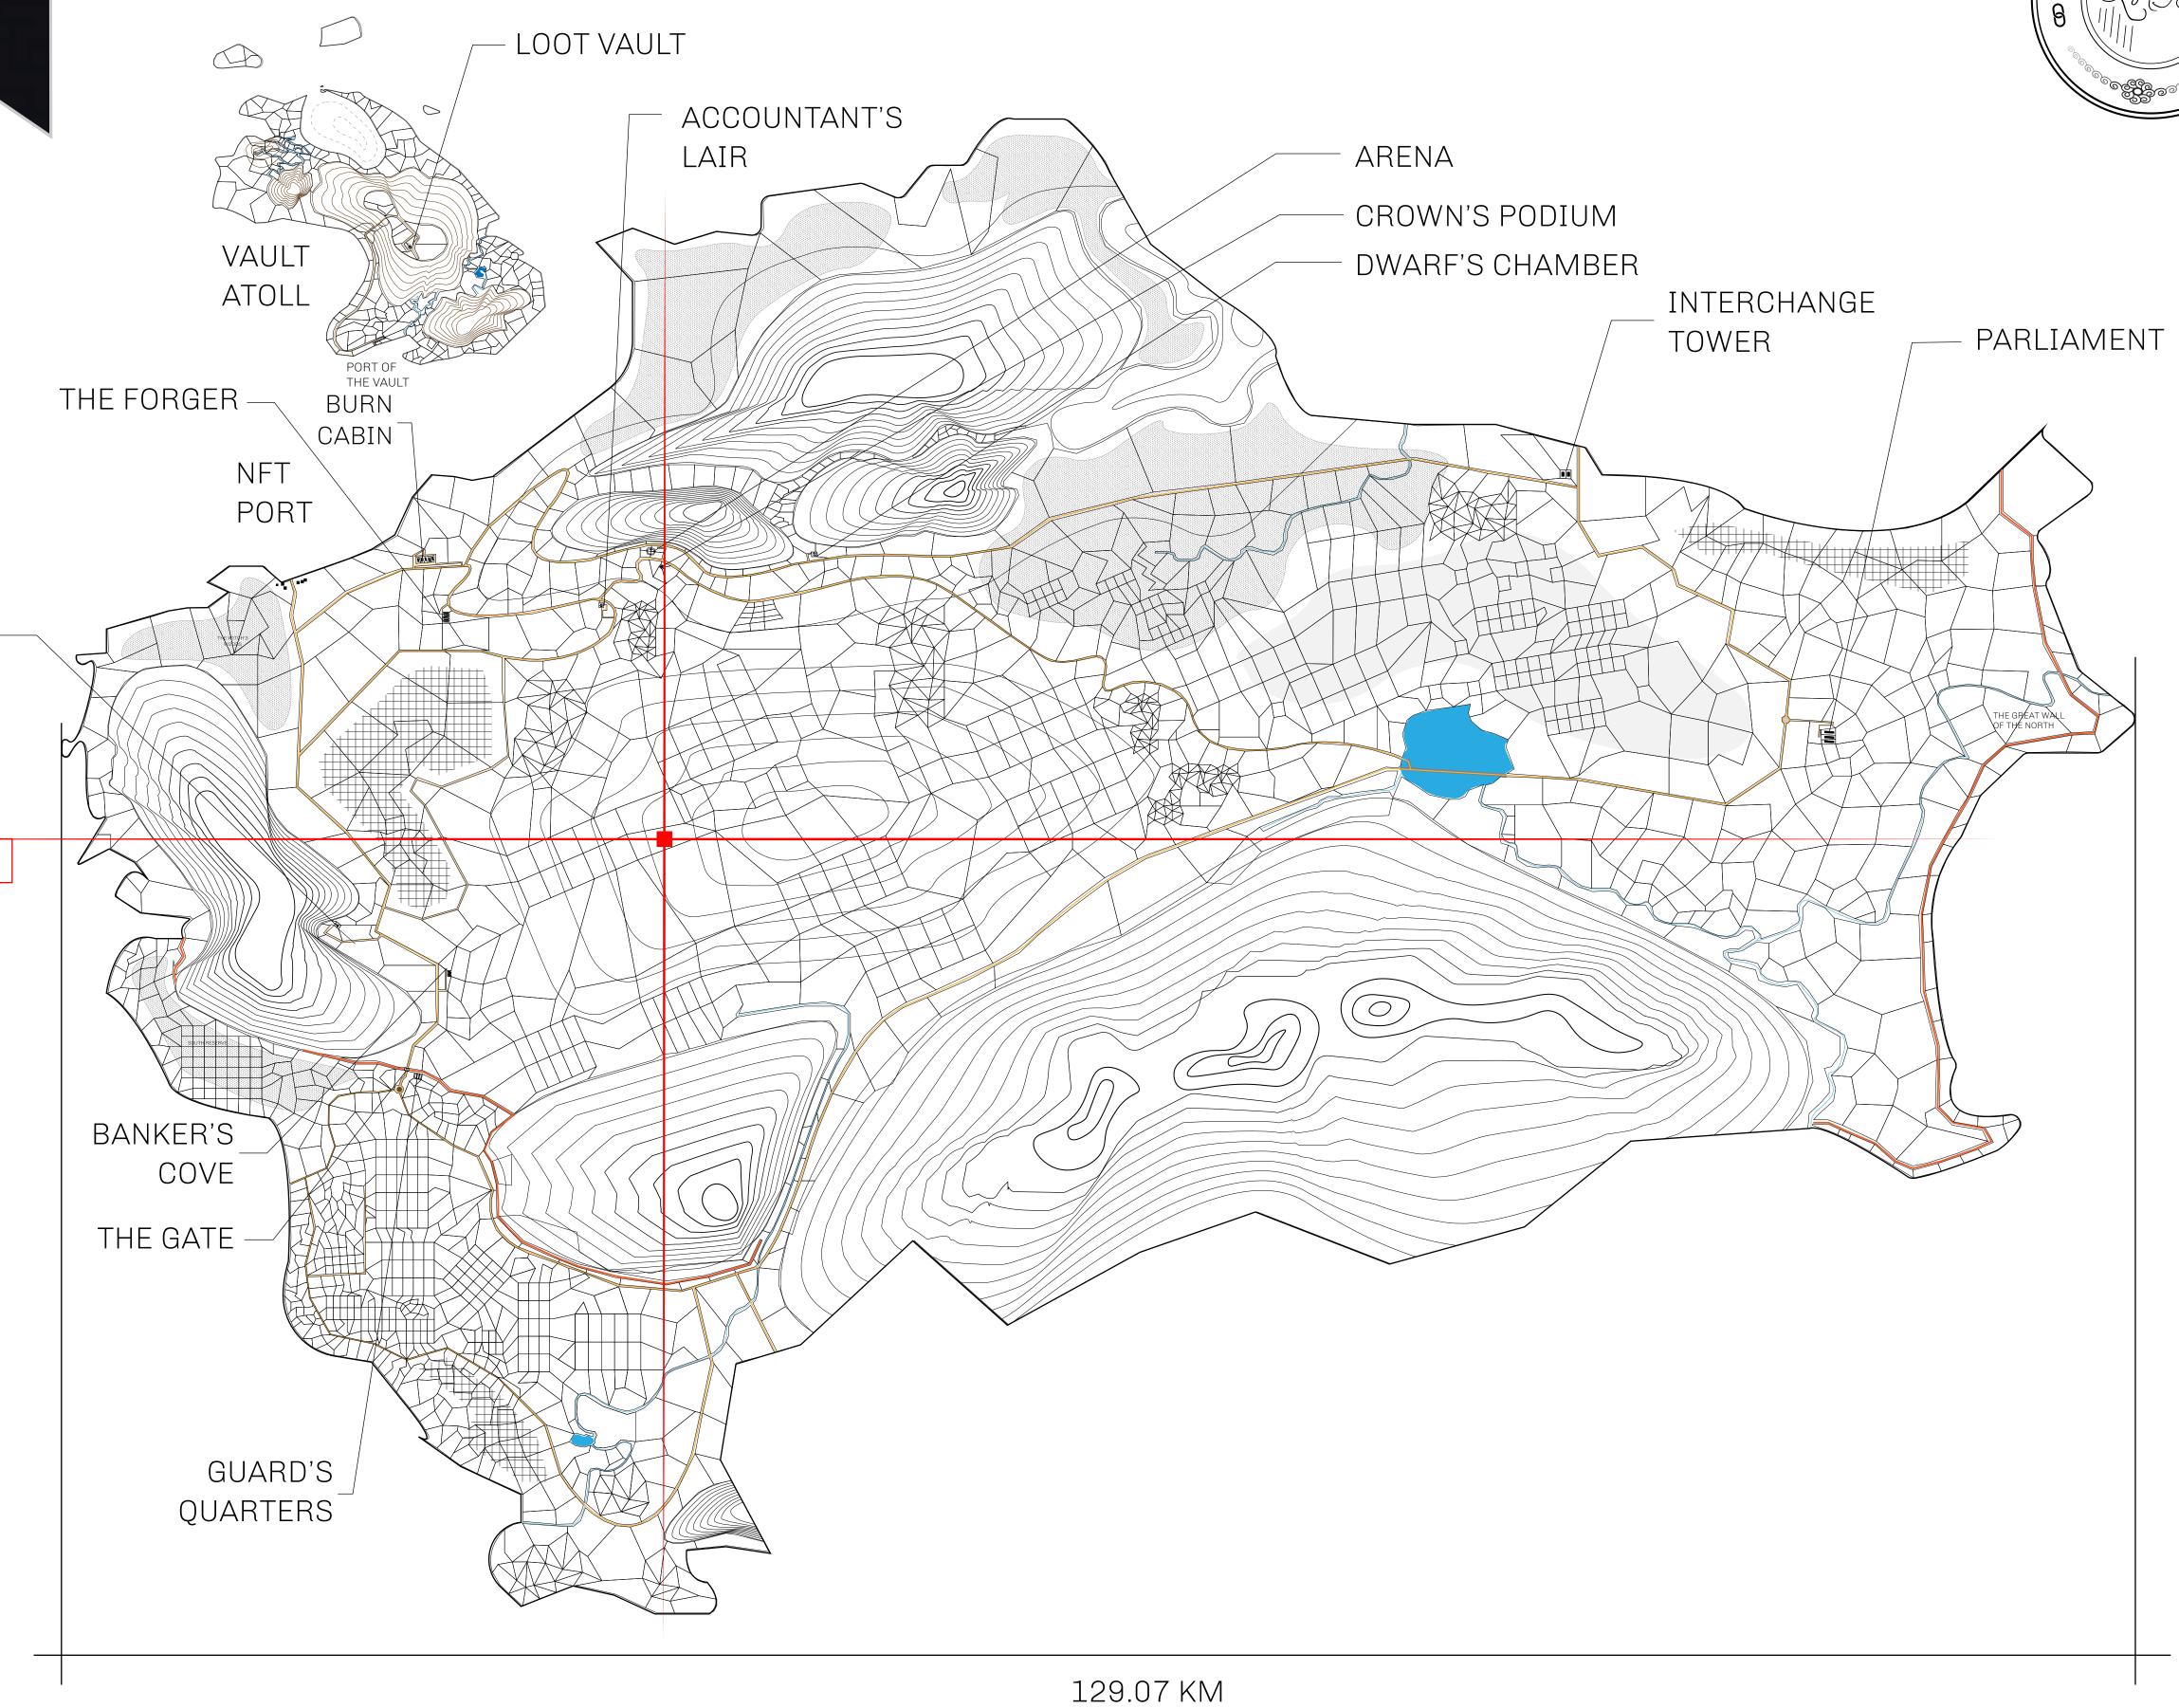

## **GEOGRAPHY**

COASTLINE 462.64 KM (287.47 MILES)

BORDERS OCEAN, ROYAUME DE SATOSHI, X BY SL & TERRITORIO LTT ST

HIGHEST POINT MOUNT ARES +8120 M

LOWEST POINT NFT PORT 0 M

PLOTS 2284 SCALE 1:50000