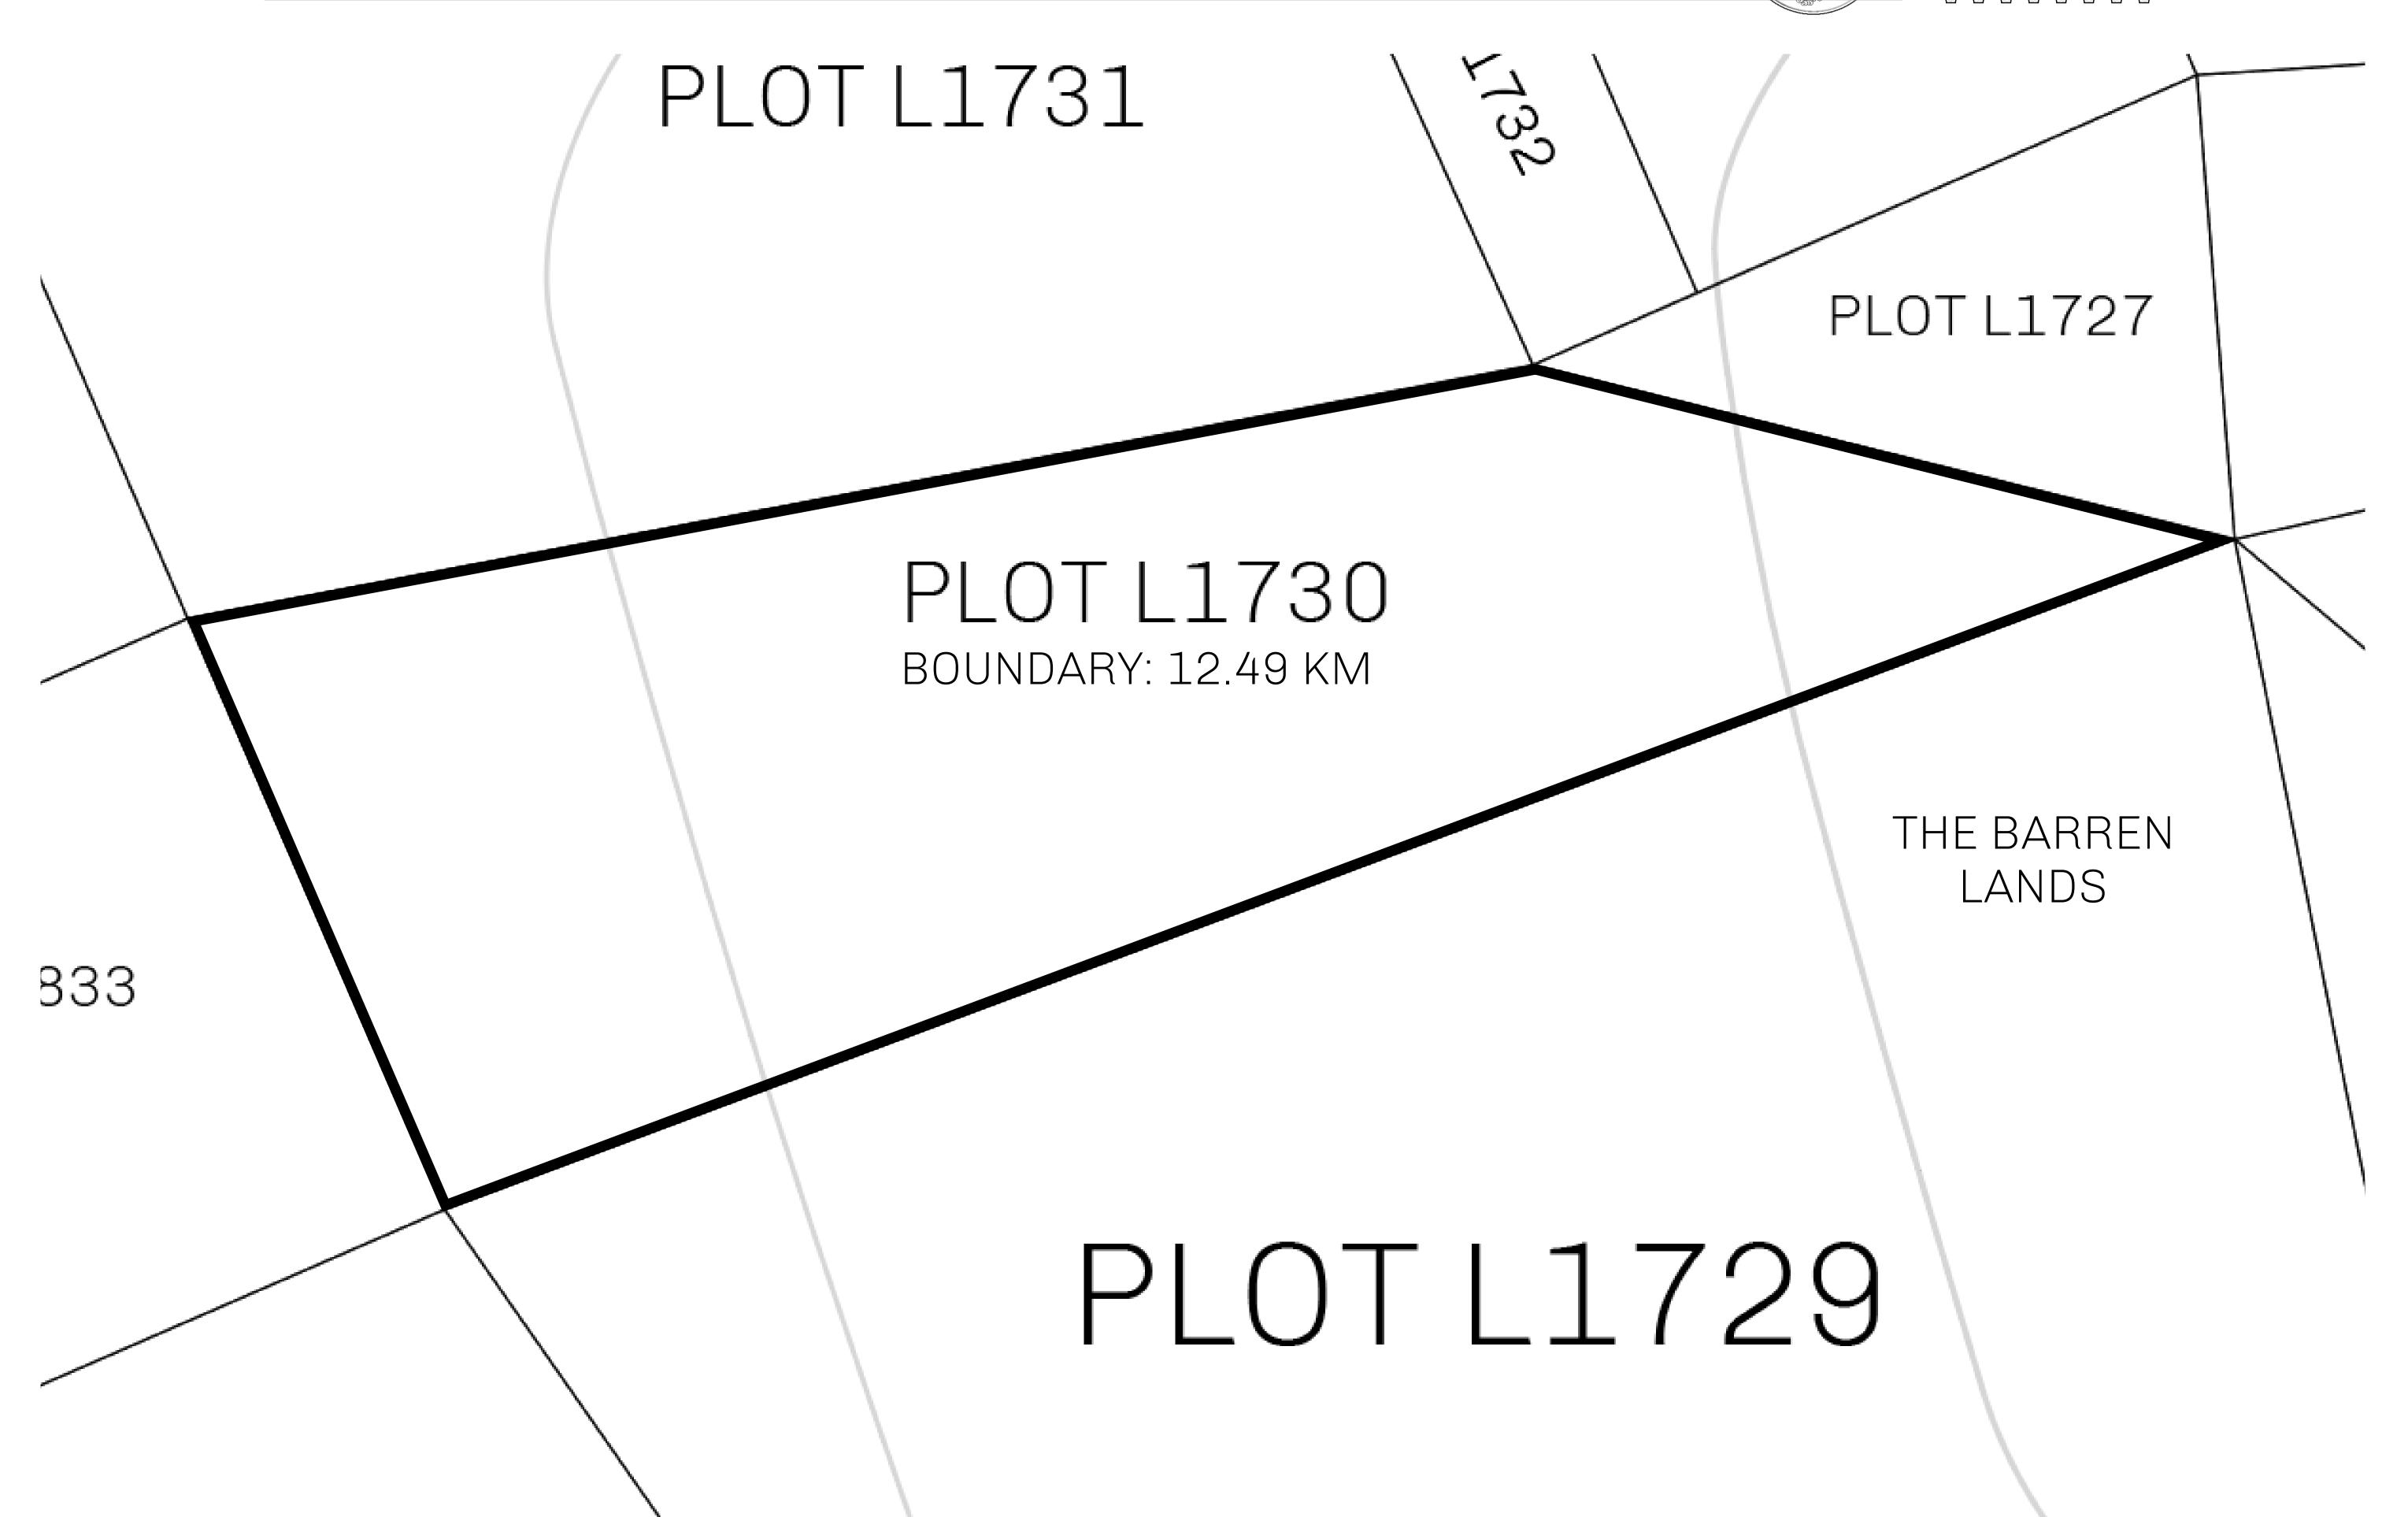

## LOOT NFT WORLD

CONTROL

PLOT L1730-221121

TOWER

## H.M. LNFT Land Registry

L1730-221121

TITLE NUMBER

ADMINISTRATIVE AREA

THE GREAT EMPIRE

ISSUED 22 November 2021

SCALE 1/50000

OWNER ENTITLEMENT