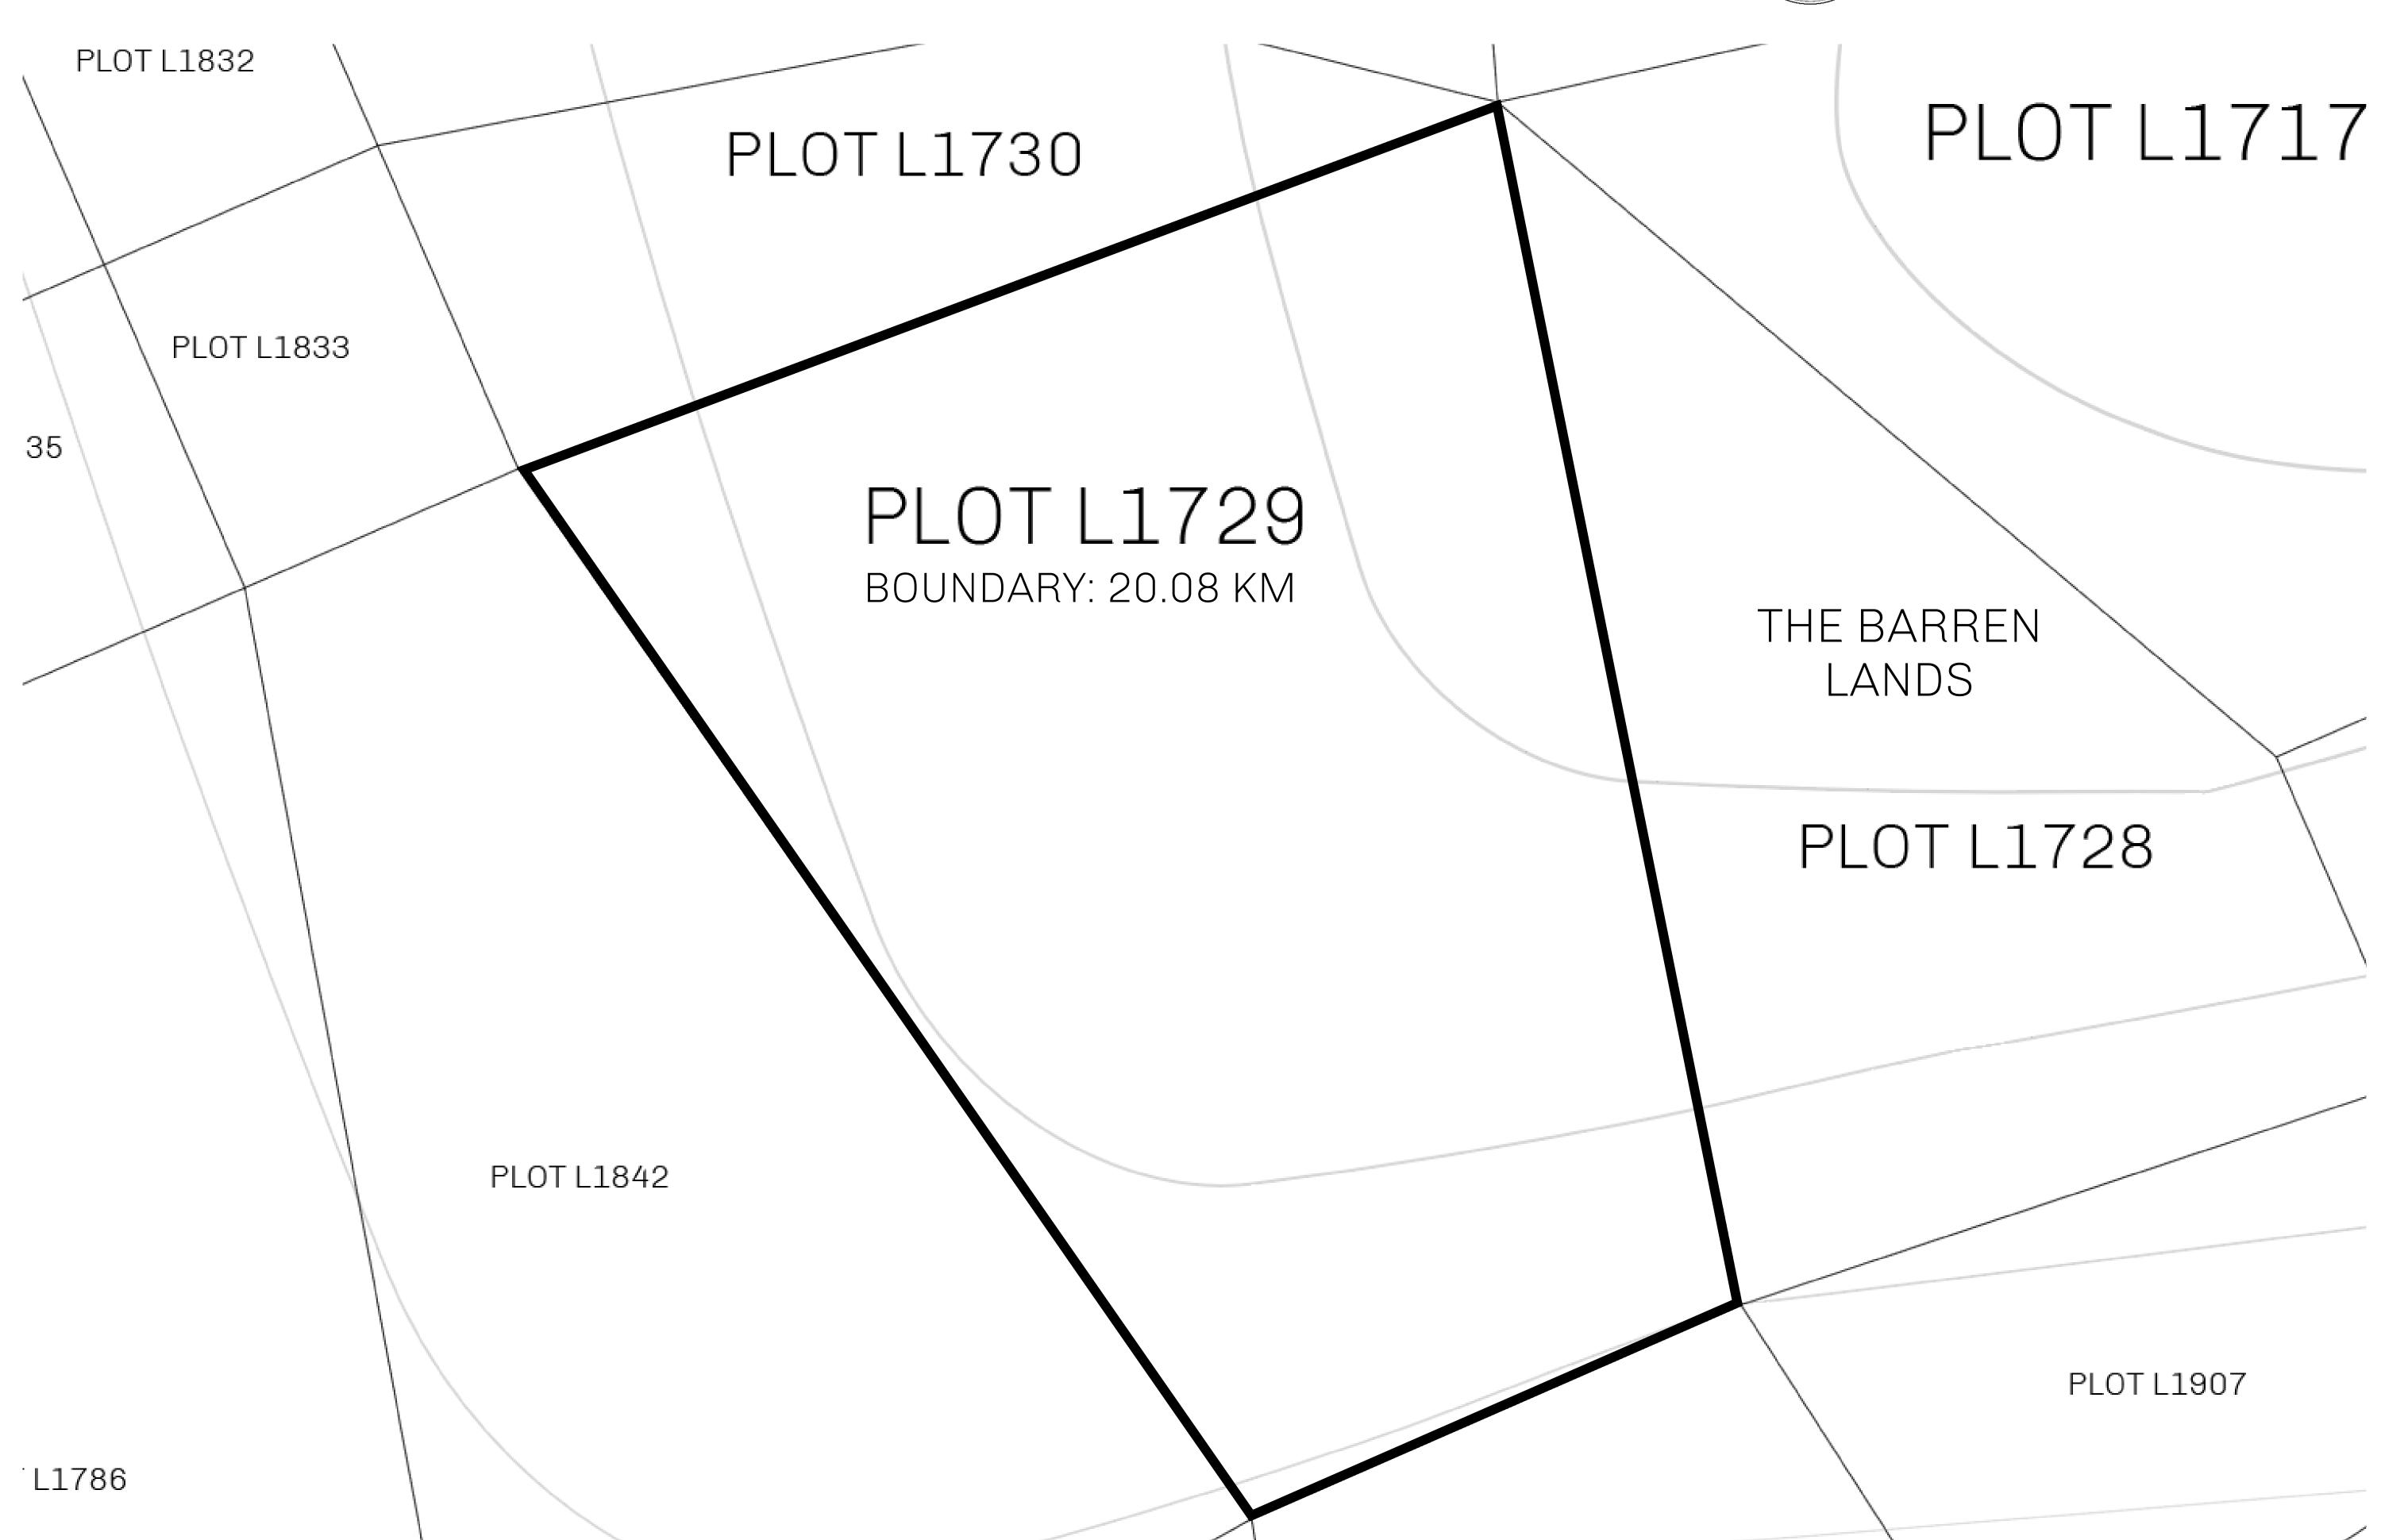

## GEOGRAPHY

COASTLINE 462.64 KM (287.47 MILES)

OCEAN, ROYAUME DE SATOSHI, X BY SL & TERRITORIO LTT ST BORDERS

HIGHEST POINT MOUNT ARES +8120 M

LOWEST POINT NFT PORT 0 M

PLOTS 2284 SCALE 1:50000

## H.M. LNFT Land Registry

L1729-221121

TITLE NUMBER

ADMINISTRATIVE AREA

THE GREAT EMPIRE

ISSUED 22 November 2021

SCALE **1/50000** 

OWNER ENTITLEMENT