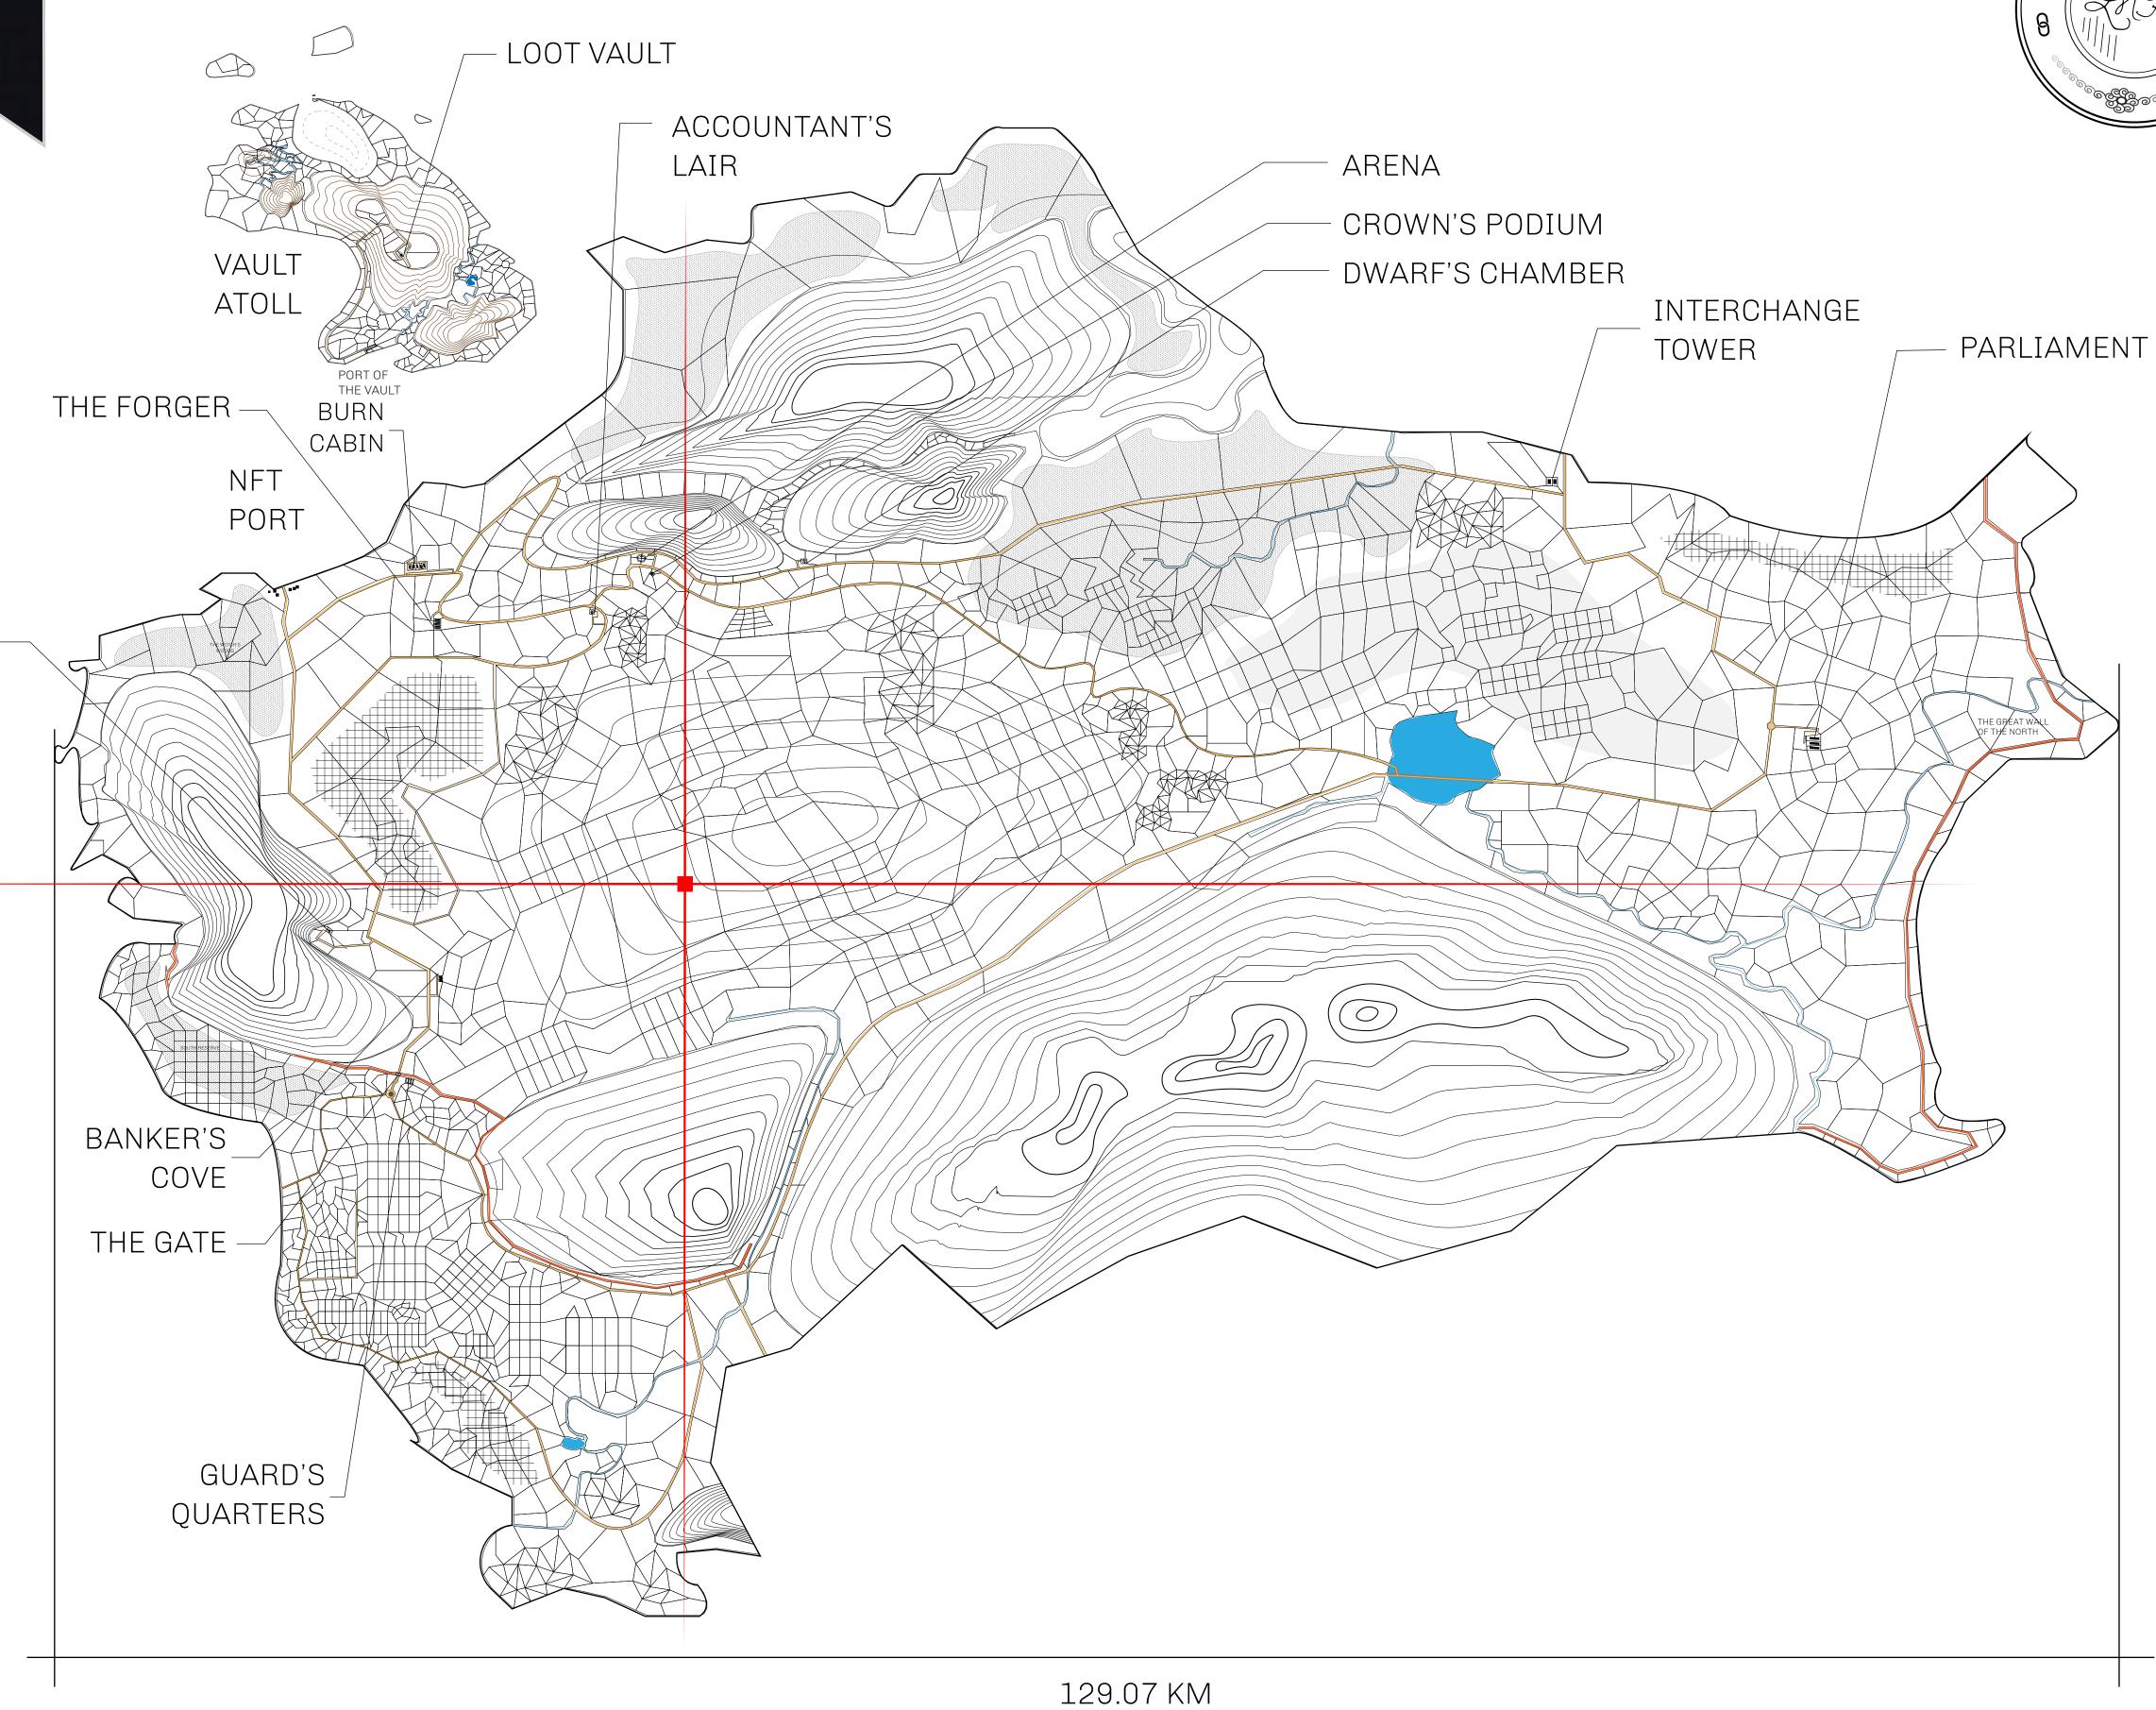

## HER MAJESTY'S GATED WORLD

As an economic and ruling powerhouse, the Great Empire controls the issuance and trade of BUN, LTT, and USDC reward credits. Decisions by its sitting parliamentarians affect Loot NFT World. Following the last war, border controls are tight and only invitees can enter. Each Sunday, all eyes focus on the Arena and the Crown's Podium, where battle-bidding auctions rage. The battle pit is not for the fainthearted and strategy plays a crucial role in winning.

## GEOGRAPHY

COASTLINE 462.64 KM (287.47 MILES)

OCEAN, ROYAUME DE SATOSHI, X BY SL & TERRITORIO LTT ST BORDERS

HIGHEST POINT MOUNT ARES +8120 M

LOWEST POINT NFT PORT 0 M

PLOTS 2284 SCALE 1:50000

## H.M. LNFT Land Registry

L1729-221121

TITLE NUMBER

ADMINISTRATIVE AREA

THE GREAT EMPIRE

ISSUED 22 November 2021

SCALE **1/50000** 

OWNER ENTITLEMENT