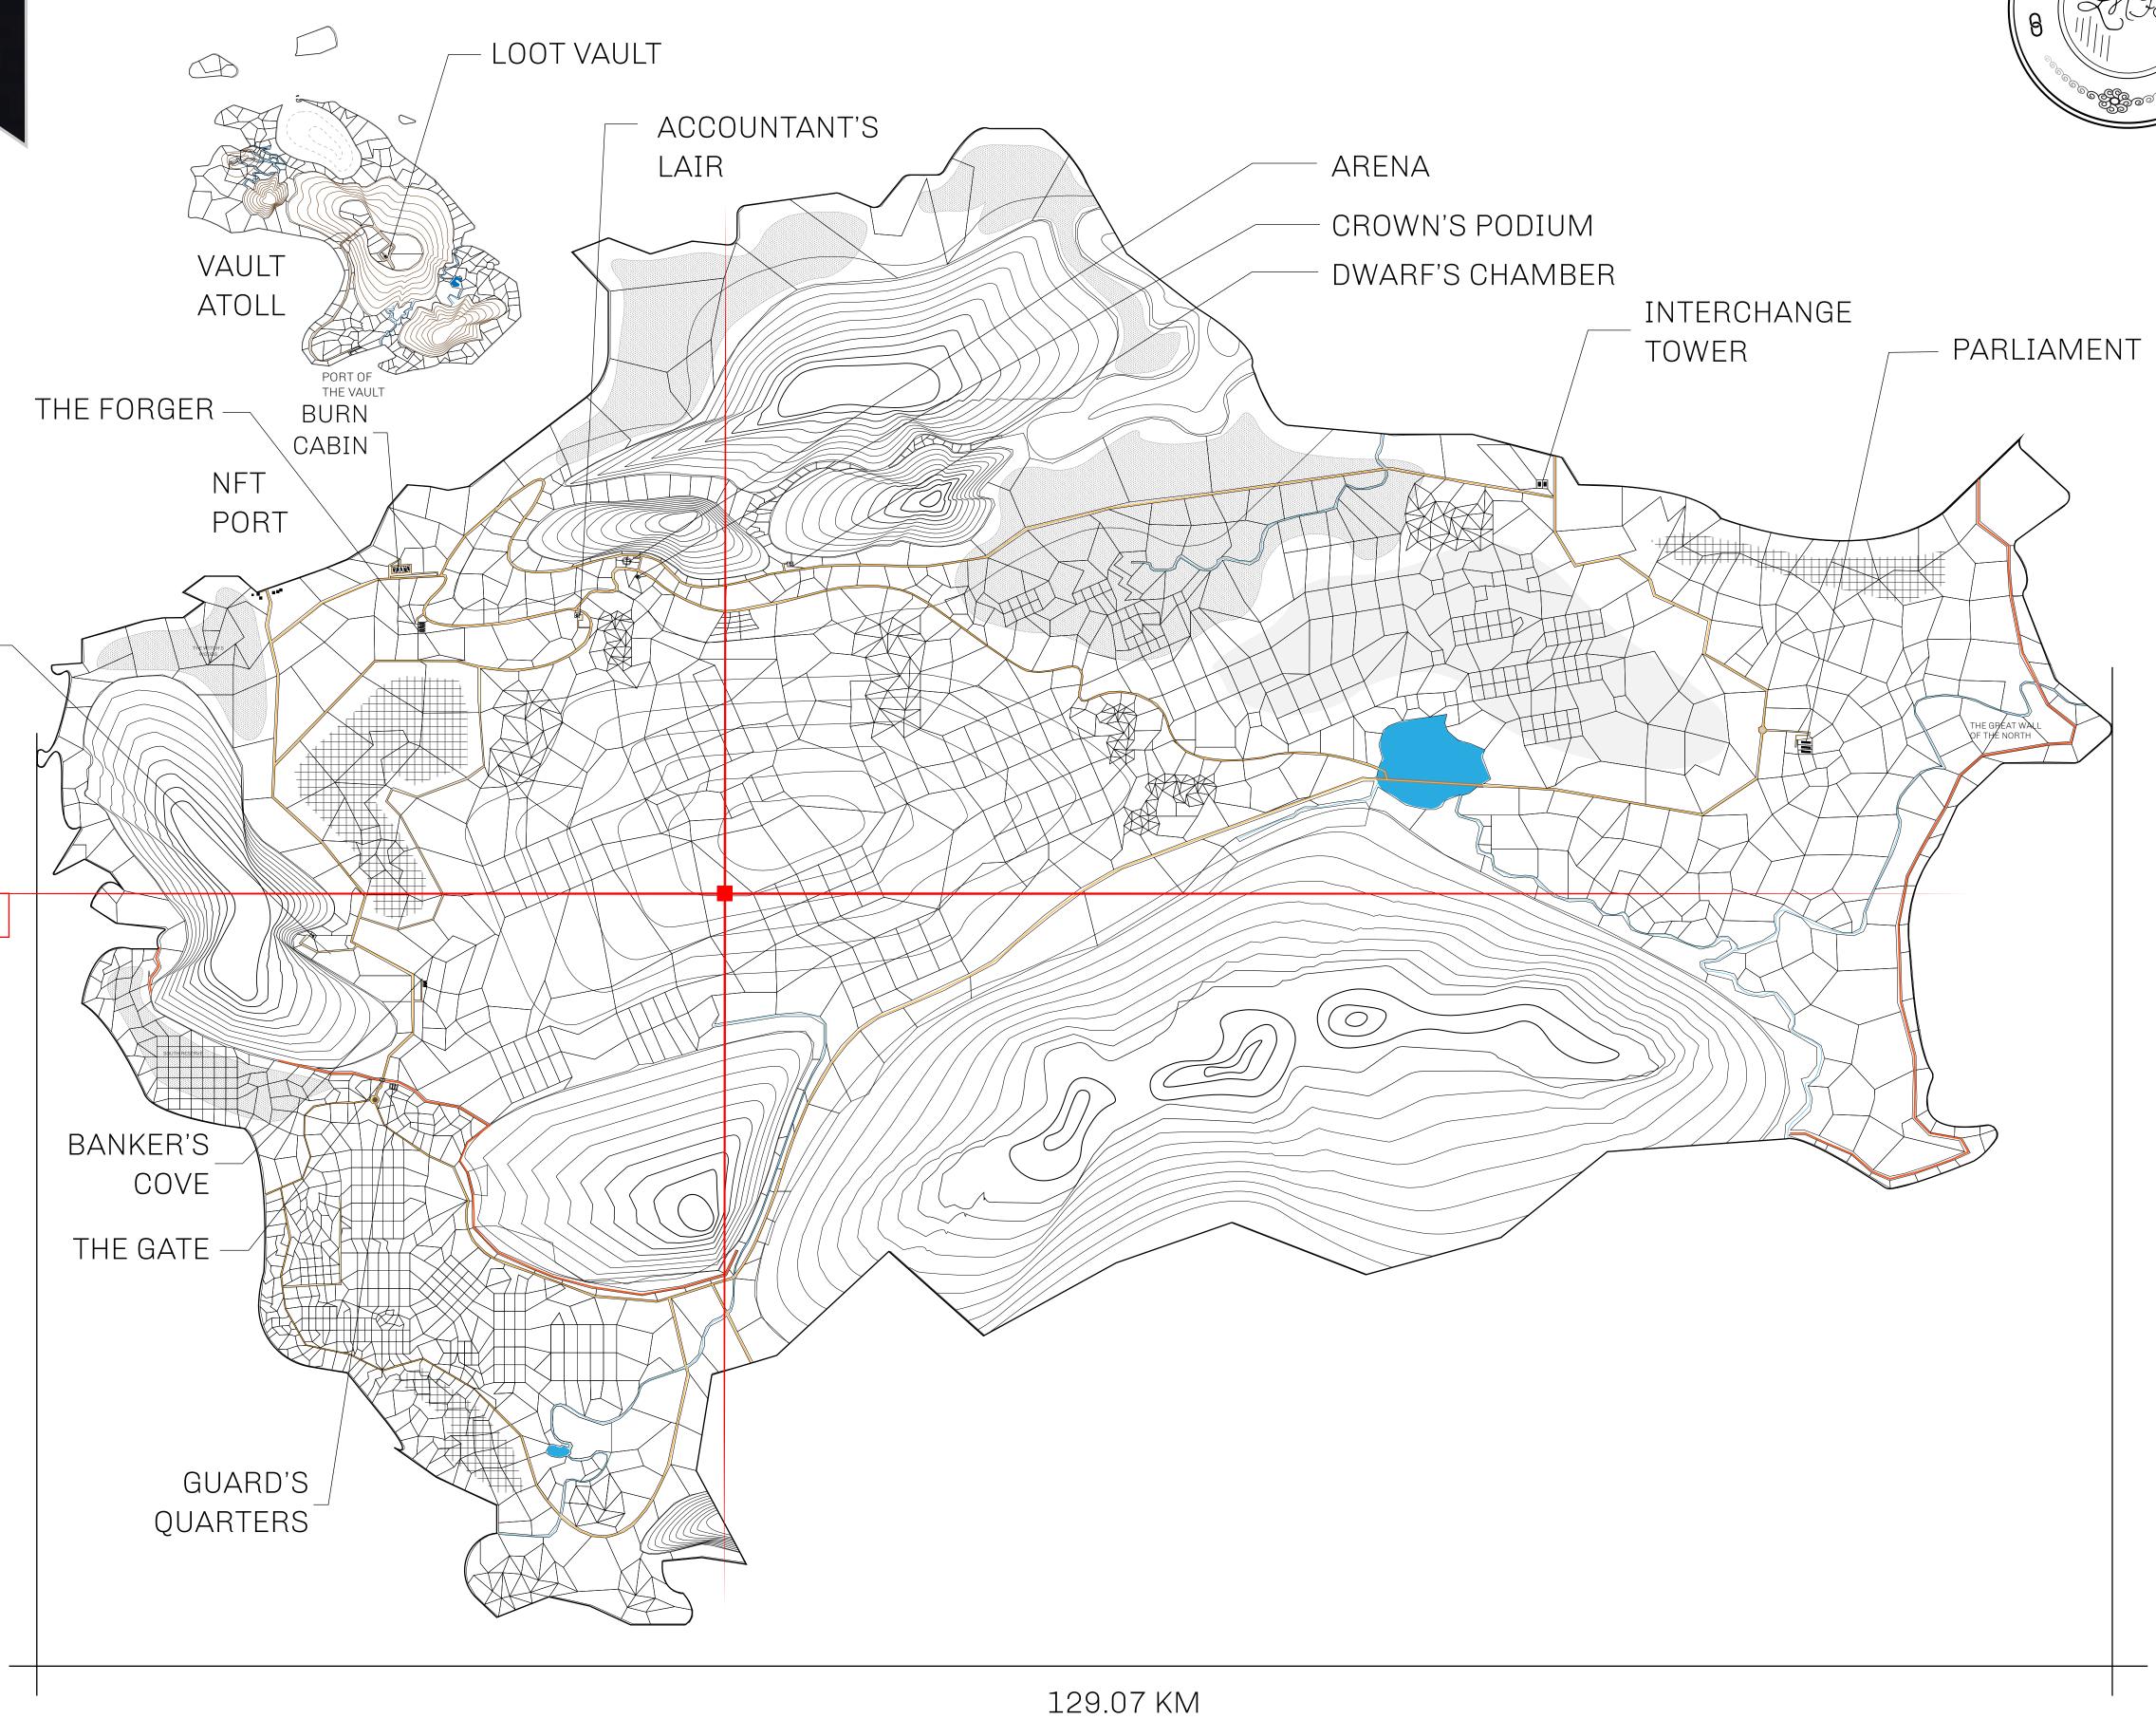

## HER MAJESTY'S GATED WORLD

As an economic and ruling powerhouse, the Great Empire controls the issuance and trade of BUN, LTT, and USDC reward credits. Decisions by its sitting parliamentarians affect Loot NFT World. Following the last war, border controls are tight and only invitees can enter. Each Sunday, all eyes focus on the Arena and the Crown's Podium, where battle-bidding auctions rage. The battle pit is not for the fainthearted and strategy plays a crucial role in winning.

## GEOGRAPHY

COASTLINE 462.64 KM (287.47 MILES)

OCEAN, ROYAUME DE SATOSHI, X BY SL & TERRITORIO LTT ST BORDERS

HIGHEST POINT MOUNT ARES +8120 M

LOWEST POINT NFT PORT 0 M

PLOTS 2284 SCALE 1:50000

## H.M. LNFT Land Registry

L1728-221121

TITLE NUMBER

ADMINISTRATIVE AREA

THE GREAT EMPIRE

ISSUED 22 November 2021

SCALE 1/50000

OWNER ENTITLEMENT