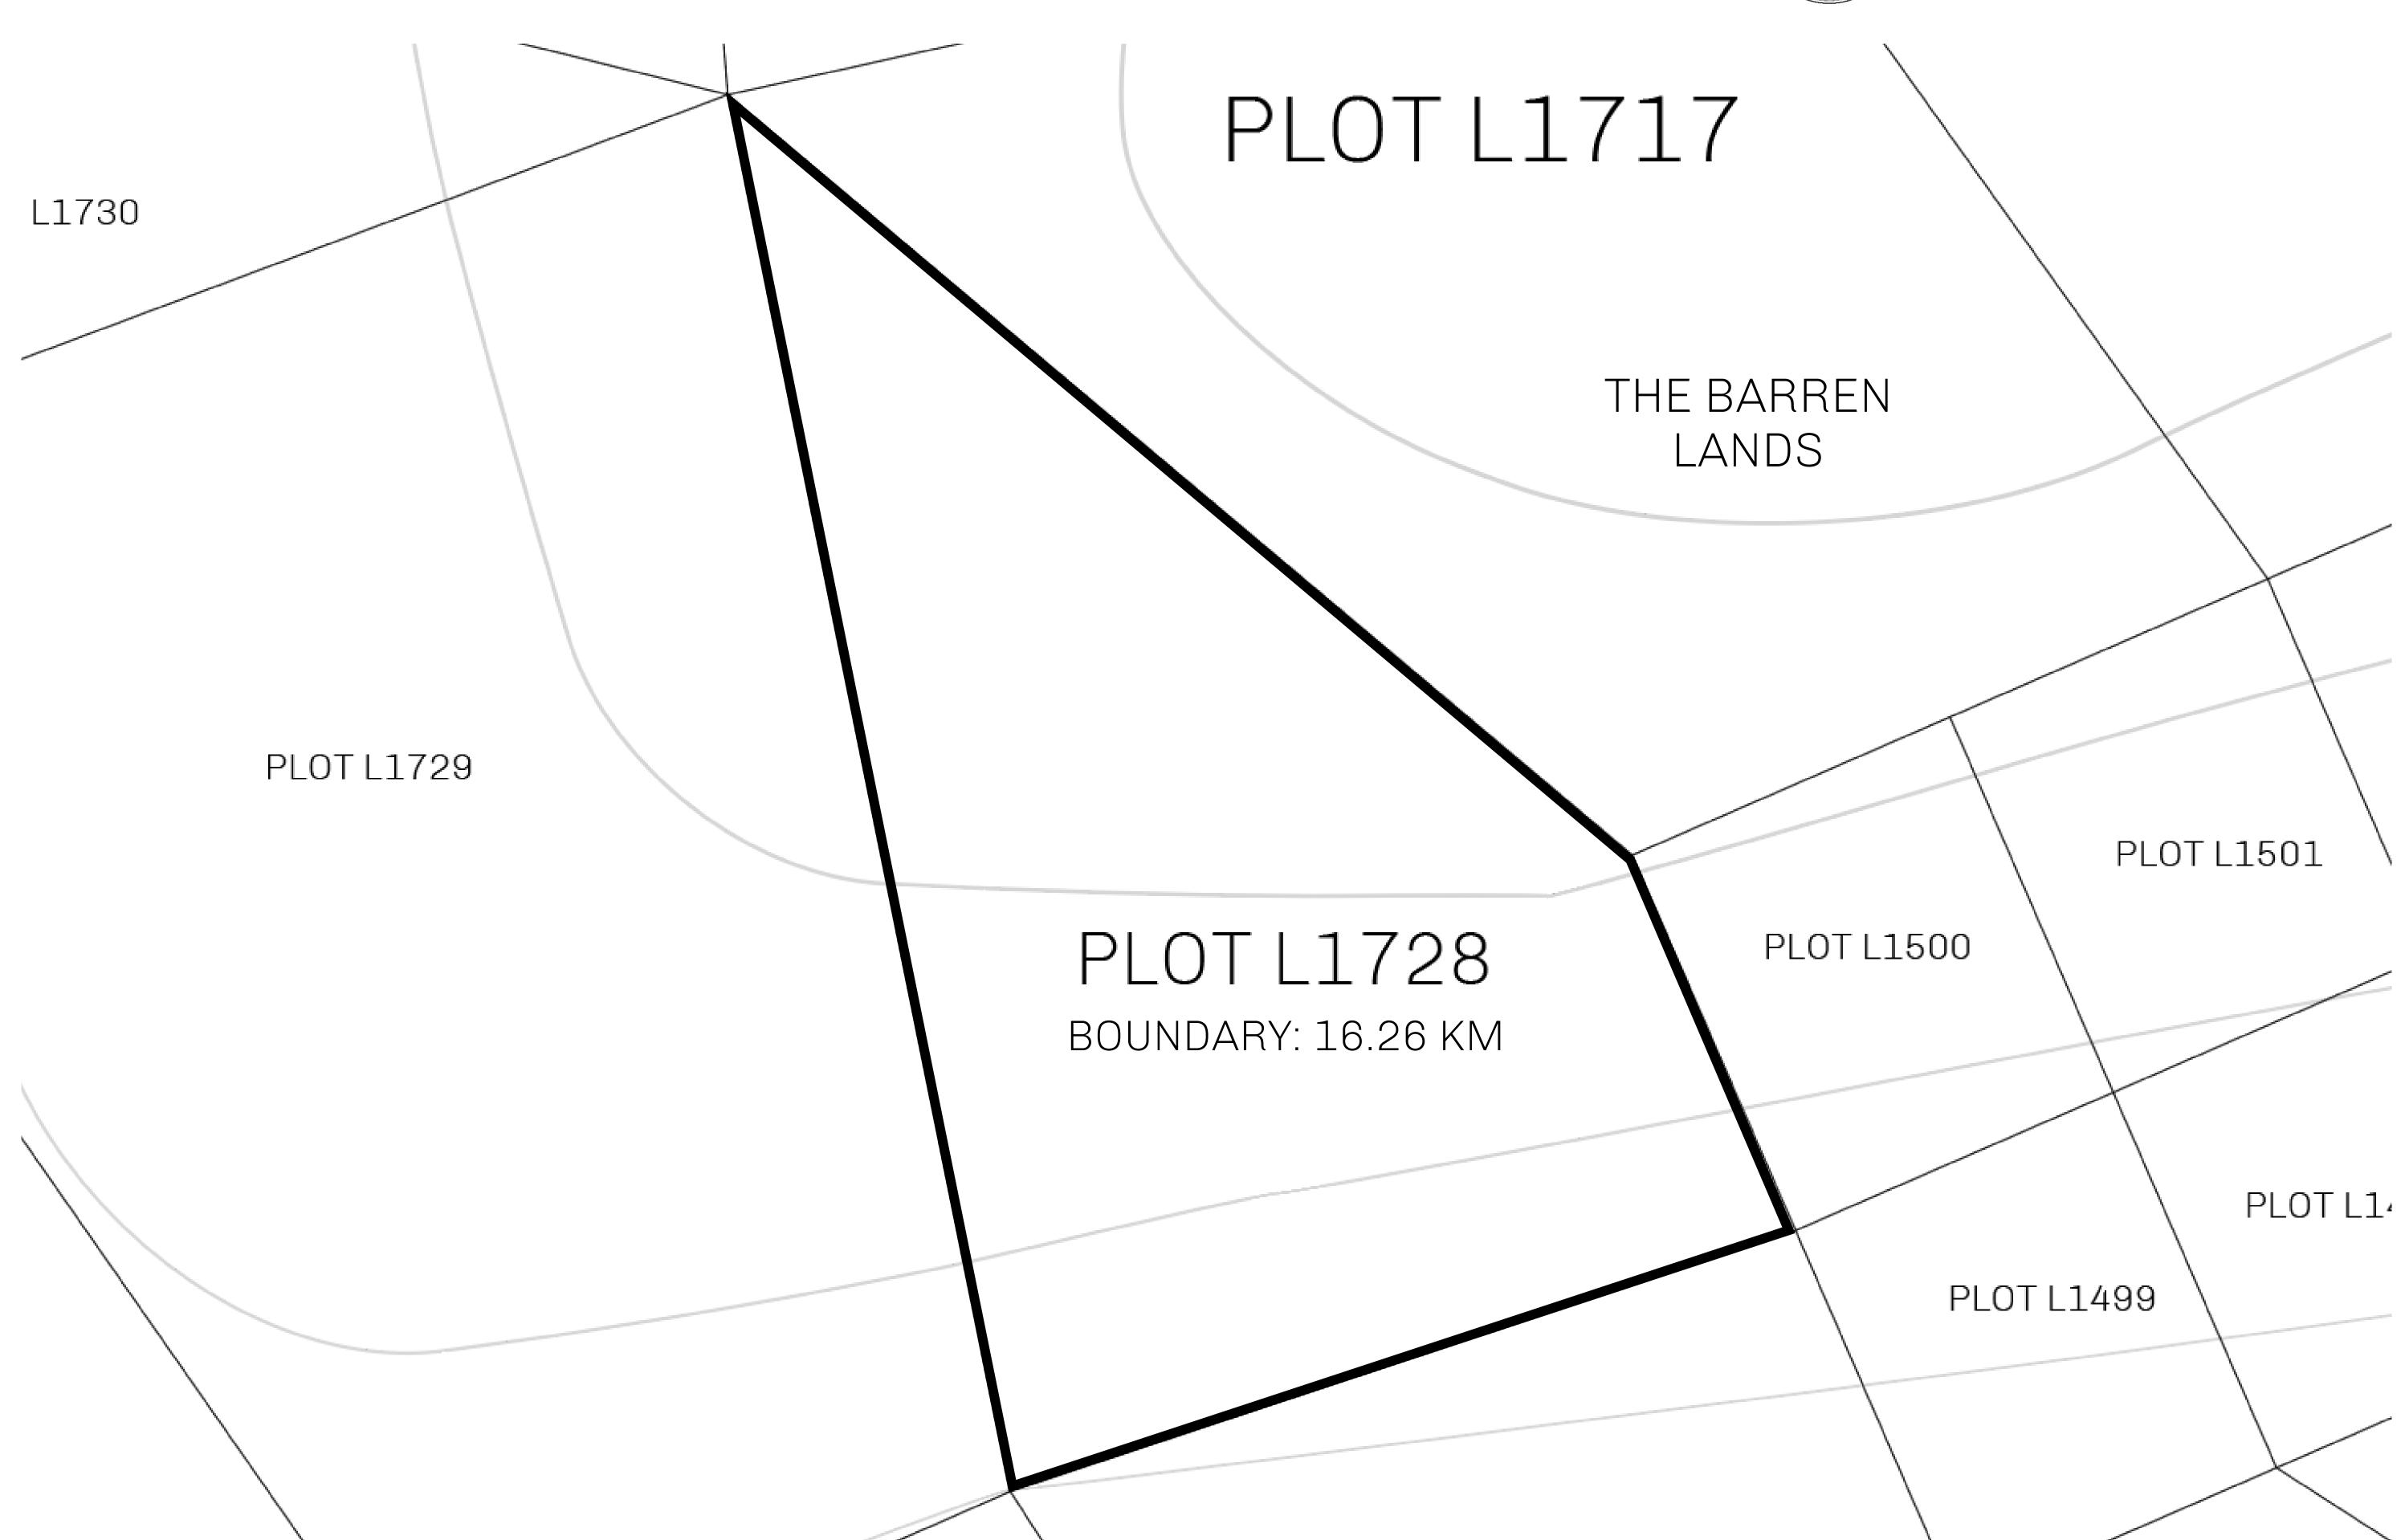

## LOOT NFT WORLD

CONTROL

PLOT L1728-221121

TOWER

## GEOGRAPHY

COASTLINE 462.64 KM (287.47 MILES)

OCEAN, ROYAUME DE SATOSHI, X BY SL & TERRITORIO LTT ST BORDERS

HIGHEST POINT MOUNT ARES +8120 M

LOWEST POINT NFT PORT 0 M

PLOTS 2284 SCALE 1:50000

## H.M. LNFT Land Registry

L1728-221121

TITLE NUMBER

ADMINISTRATIVE AREA

THE GREAT EMPIRE

ISSUED 22 November 2021

SCALE 1/50000

OWNER ENTITLEMENT