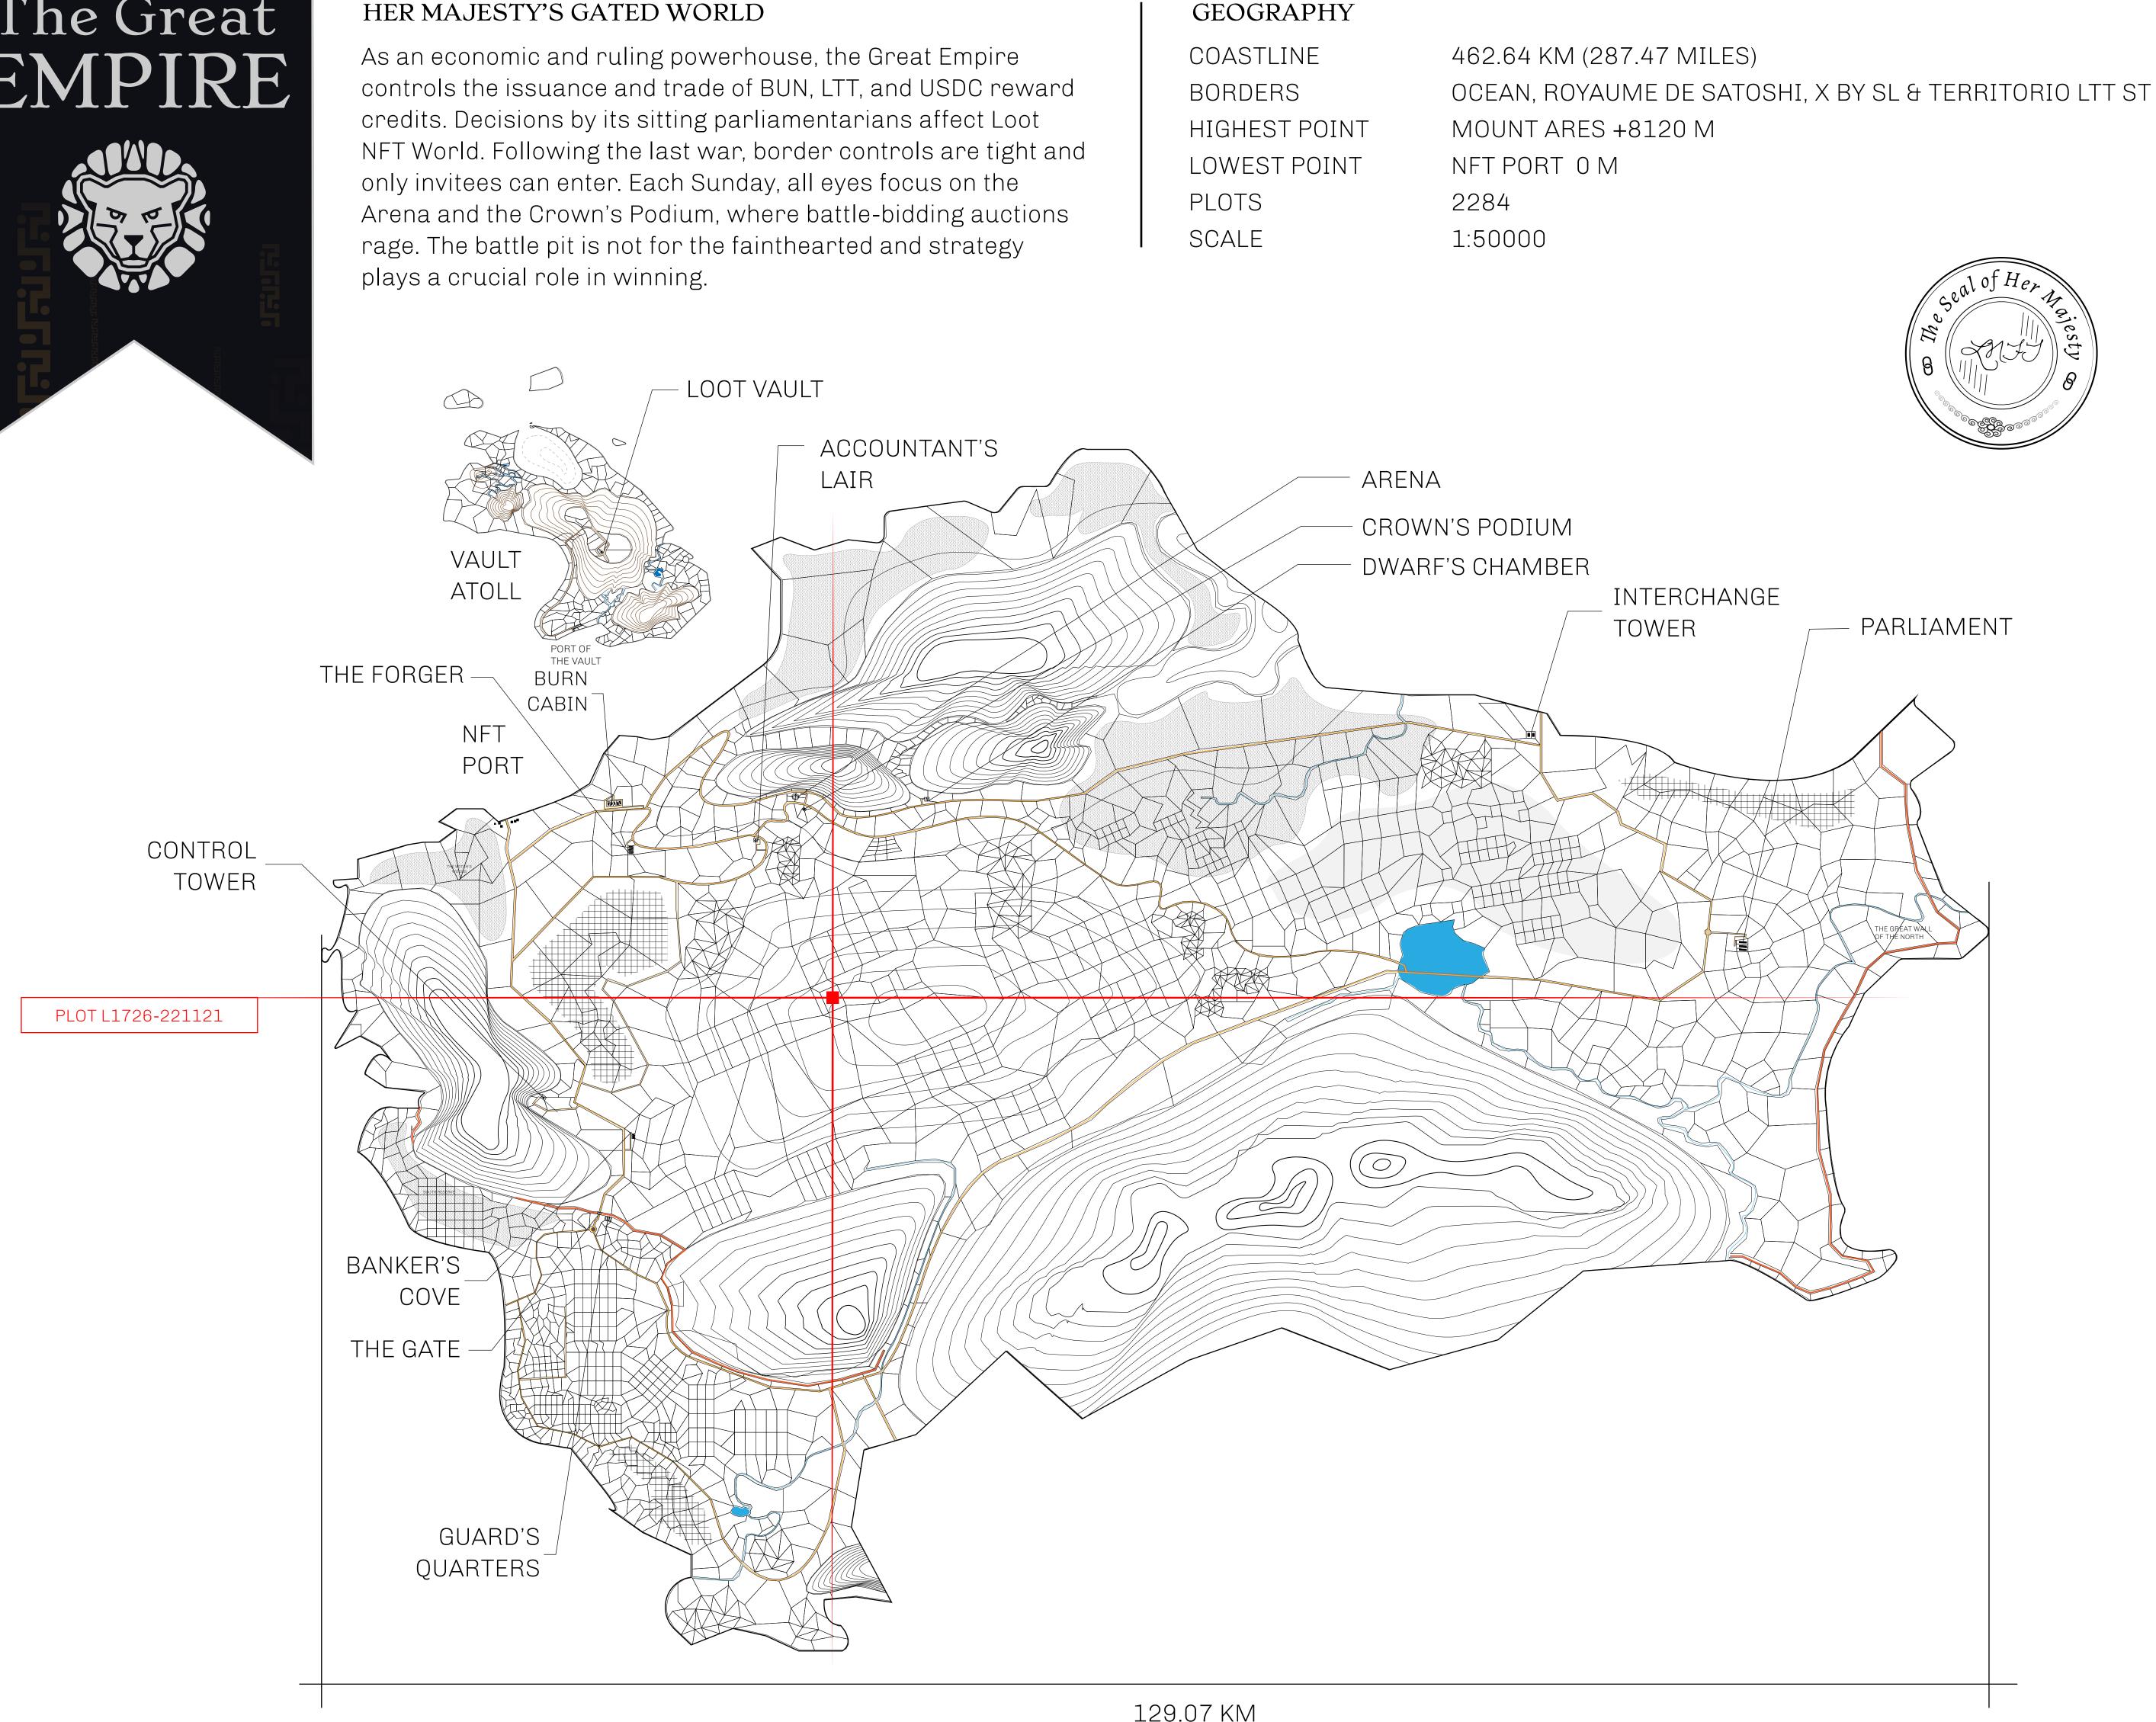

## HER MAJESTY'S GATED WORLD

| y                               | TITLE NUMBER |                              |            |               |
|---------------------------------|--------------|------------------------------|------------|---------------|
|                                 |              | L1726                        | 5-22112    | 21            |
| <b>EMPIRE</b>                   | ISSUED       | 22 November 2021             | Jo.        | SCALE 1/50000 |
| Share of 0.3%<br>Credits); Mint |              | sales based on numbe<br>ries | r of NFT S | tories minted |
|                                 |              |                              |            |               |
| L172                            | っち           |                              |            |               |
|                                 | 20           |                              |            |               |
|                                 |              |                              |            |               |
|                                 |              |                              |            |               |
|                                 |              |                              |            |               |
|                                 |              | 1726                         |            |               |
|                                 |              |                              |            |               |
| BUUN                            | UARi         | : 6.39 KM                    |            |               |
|                                 |              |                              |            |               |
|                                 |              |                              |            |               |
|                                 |              |                              |            |               |
|                                 |              |                              |            |               |
|                                 |              |                              |            |               |
|                                 |              |                              |            |               |
|                                 |              |                              |            |               |
|                                 |              |                              |            |               |
|                                 |              | PI(                          | ΤΙ         | 1727          |
|                                 |              |                              |            |               |