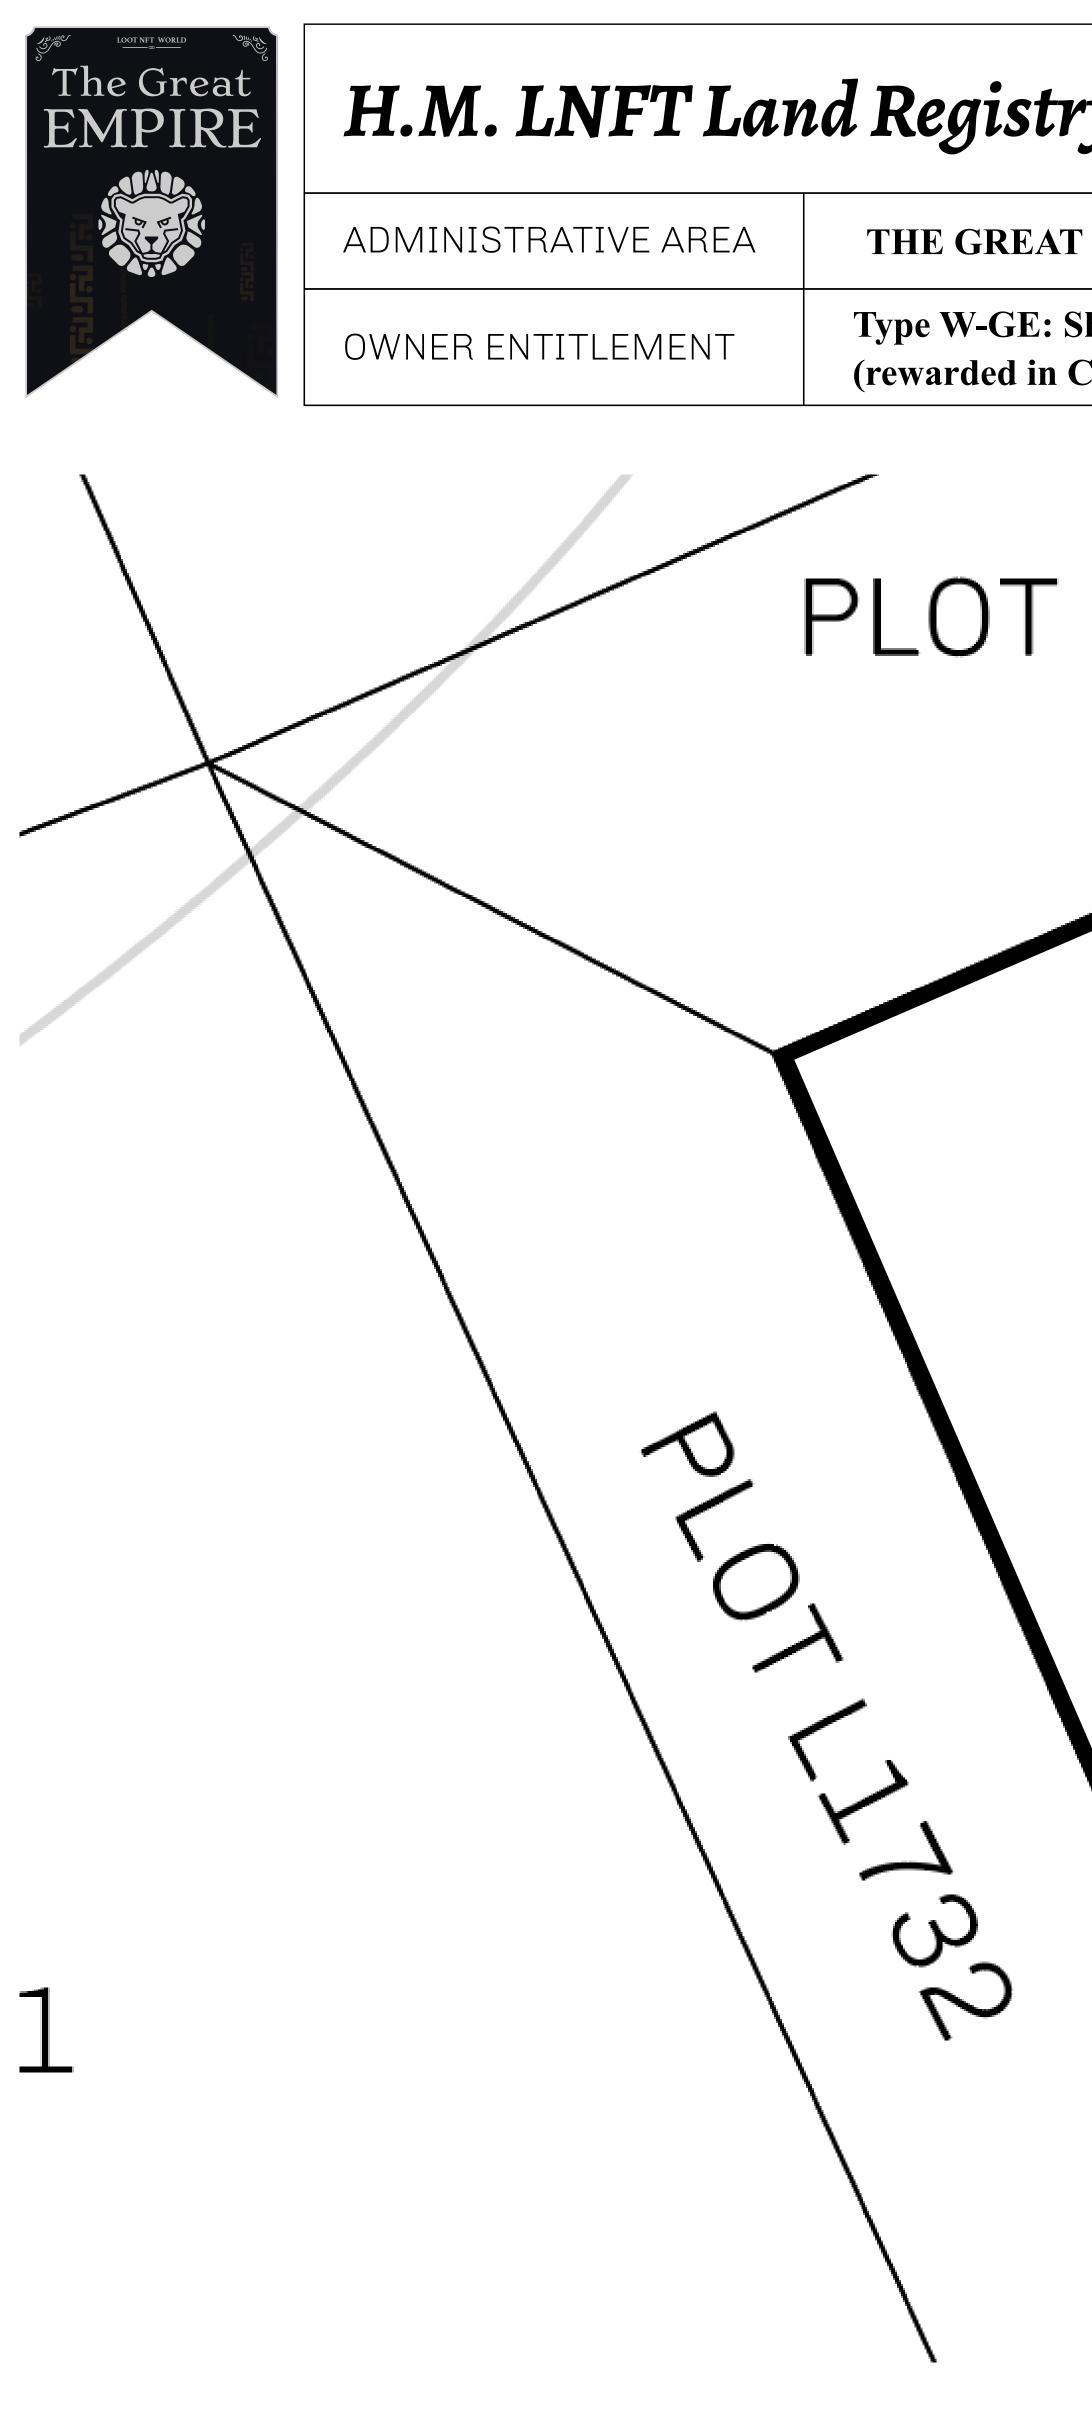

## HER MAJESTY'S GATED WORLD

| y                               | TITLE NUMBER |                              |            |               |
|---------------------------------|--------------|------------------------------|------------|---------------|
|                                 |              | L1726                        | 5-22112    | 21            |
| <b>EMPIRE</b>                   | ISSUED       | 22 November 2021             | Jo.        | SCALE 1/50000 |
| Share of 0.3%<br>Credits); Mint |              | sales based on numbe<br>ries | r of NFT S | tories minted |
|                                 |              |                              |            |               |
| L172                            | っち           |                              |            |               |
|                                 | 20           |                              |            |               |
|                                 |              |                              |            |               |
|                                 |              |                              |            |               |
|                                 |              |                              |            |               |
|                                 |              | 1726                         |            |               |
|                                 |              |                              |            |               |
| BUUN                            | UARi         | : 6.39 KM                    |            |               |
|                                 |              |                              |            |               |
|                                 |              |                              |            |               |
|                                 |              |                              |            |               |
|                                 |              |                              |            |               |
|                                 |              |                              |            |               |
|                                 |              |                              |            |               |
|                                 |              |                              |            |               |
|                                 |              |                              |            |               |
|                                 |              | PI(                          | ΤΙ         | 1727          |
|                                 |              |                              |            |               |

## PLOT I

THE BARREN LANDS