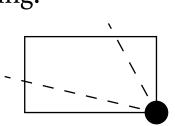

## **OFFICIAL PERSPECTIVE SHEET FOR FILING**

Indicate vantage point for each drawing. Copy and mark each sheet required prior to filing.

Guide - Vantage point should be indicated as shown in the diagram: