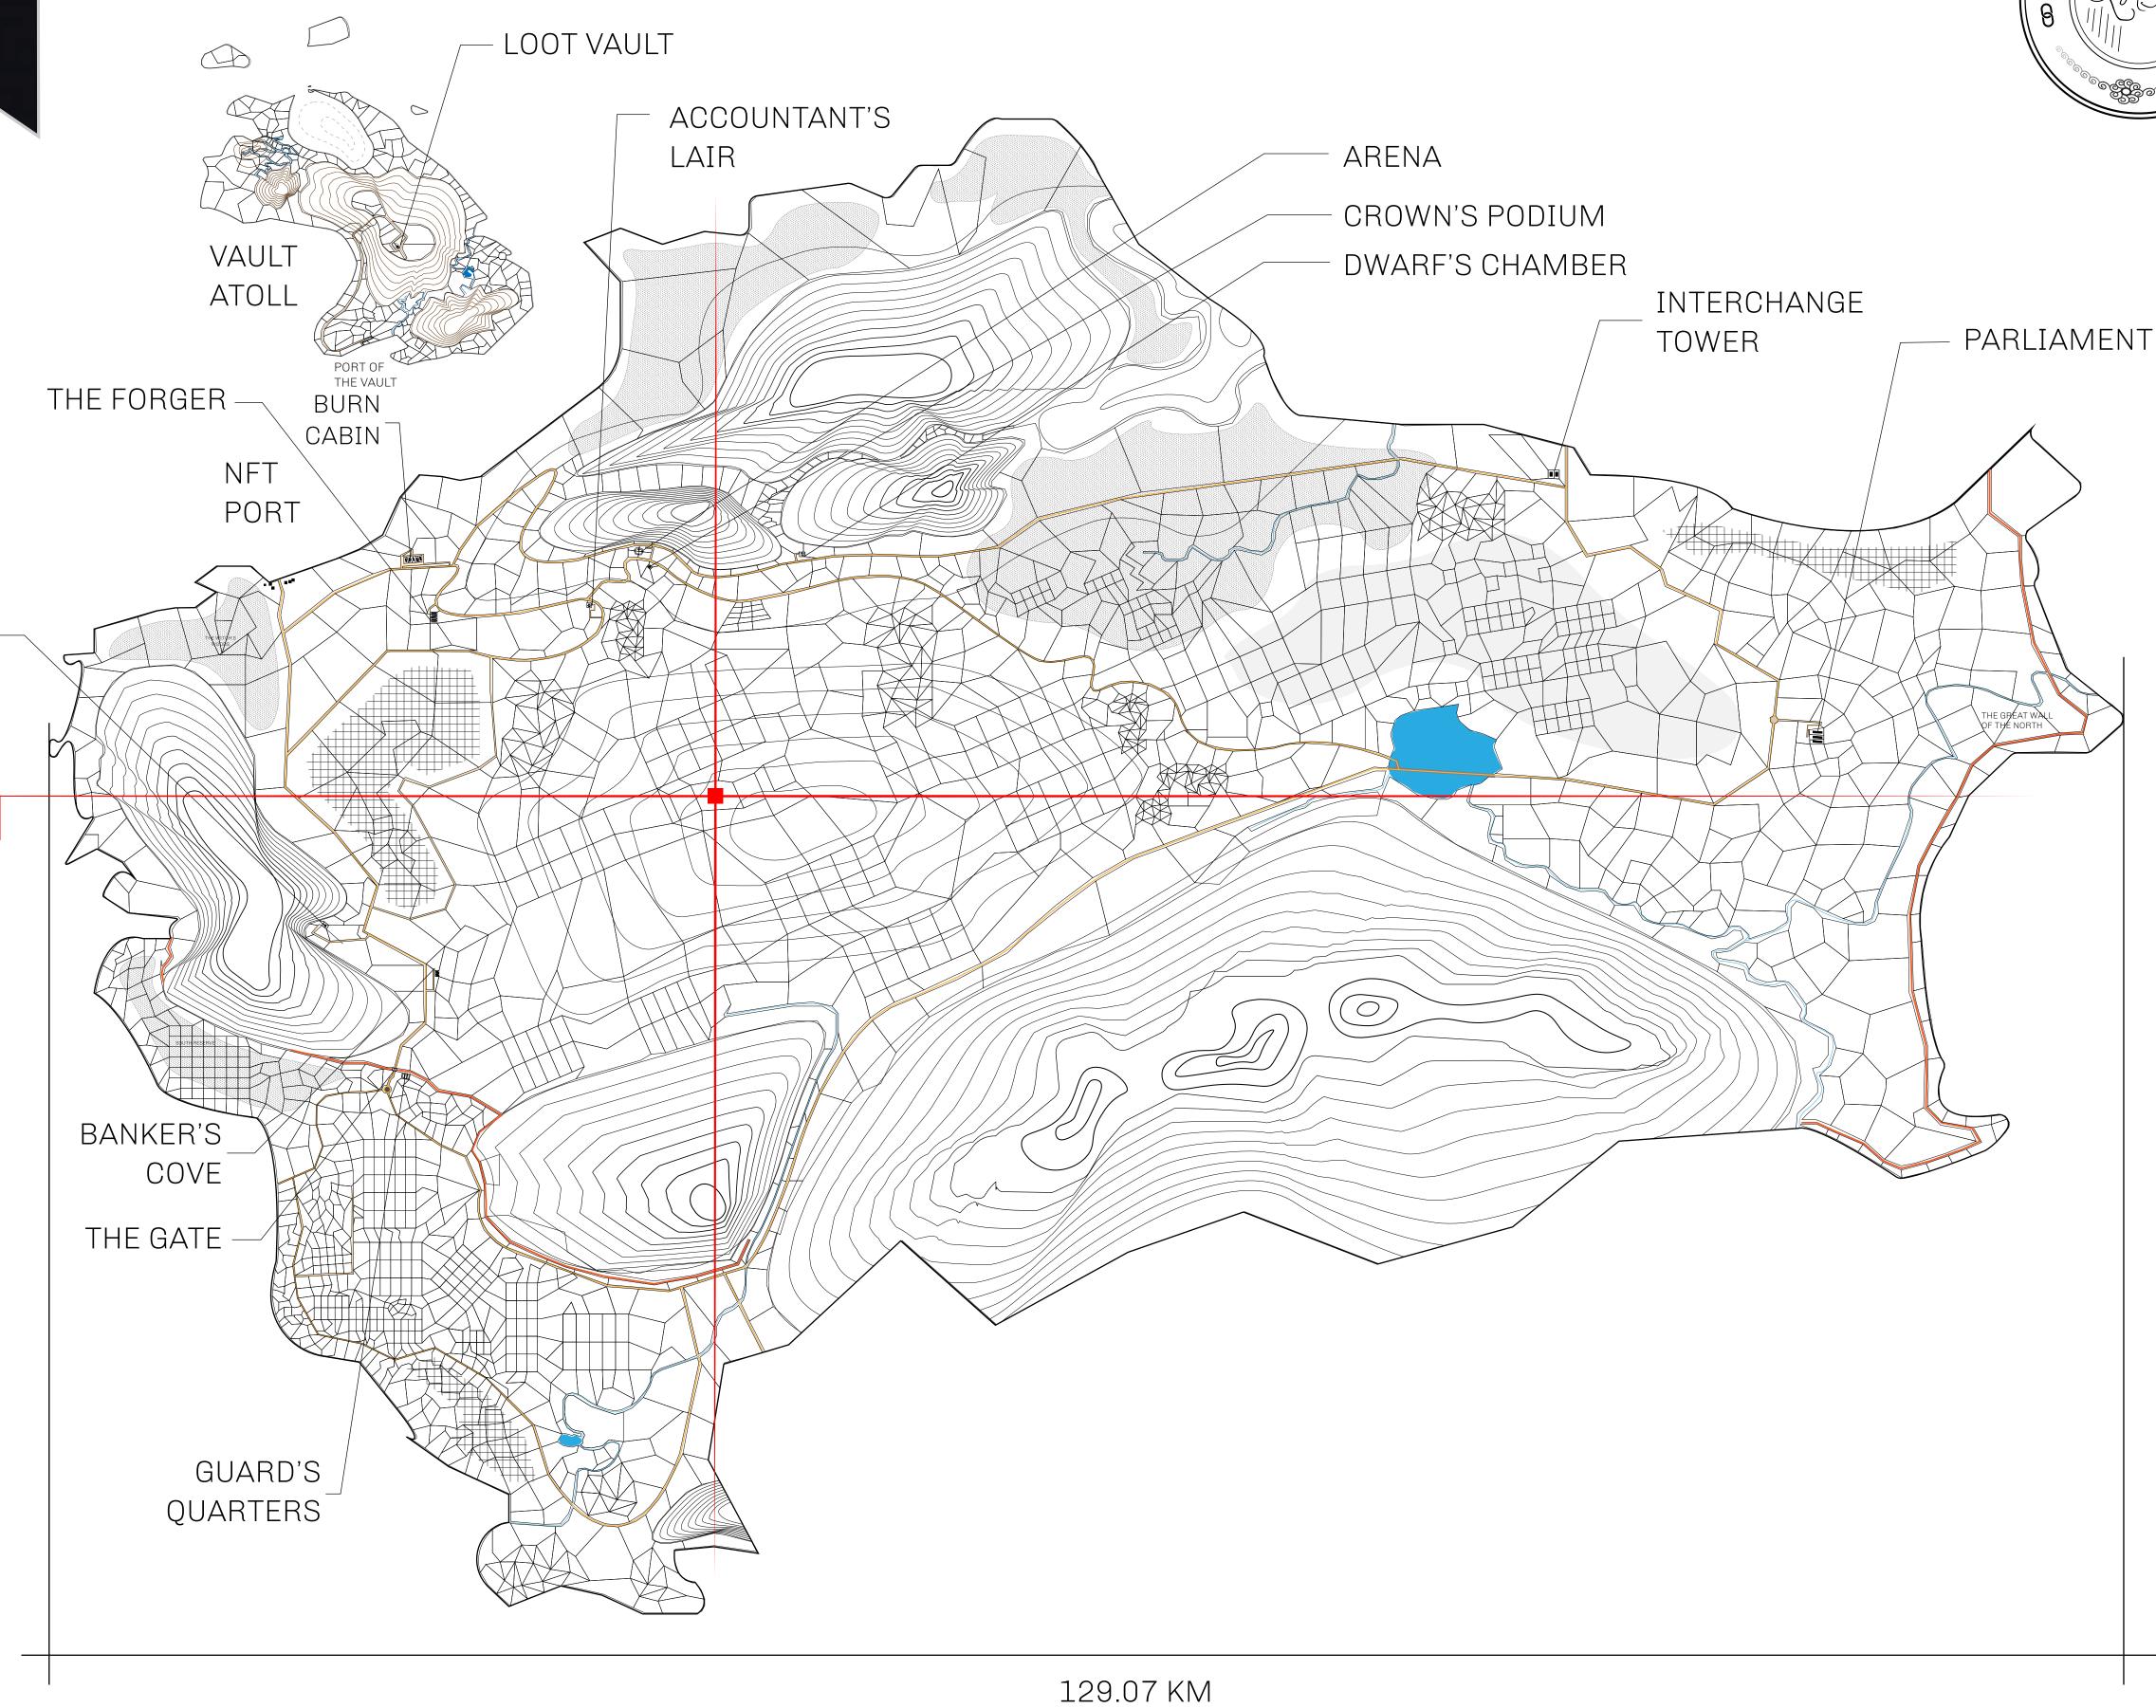

## HER MAJESTY'S GATED WORLD

As an economic and ruling powerhouse, the Great Empire controls the issuance and trade of BUN, LTT, and USDC reward credits. Decisions by its sitting parliamentarians affect Loot NFT World. Following the last war, border controls are tight and only invitees can enter. Each Sunday, all eyes focus on the Arena and the Crown's Podium, where battle-bidding auctions rage. The battle pit is not for the fainthearted and strategy plays a crucial role in winning.

## **GEOGRAPHY**

COASTLINE 462.64 KM (287.47 MILES)

BORDERS OCEAN, ROYAUME DE SATOSHI, X BY SL & TERRITORIO LTT ST

HIGHEST POINT MOUNT ARES +8120 M

LOWEST POINT NFT PORT 0 M

PLOTS 2284 SCALE 1:50000