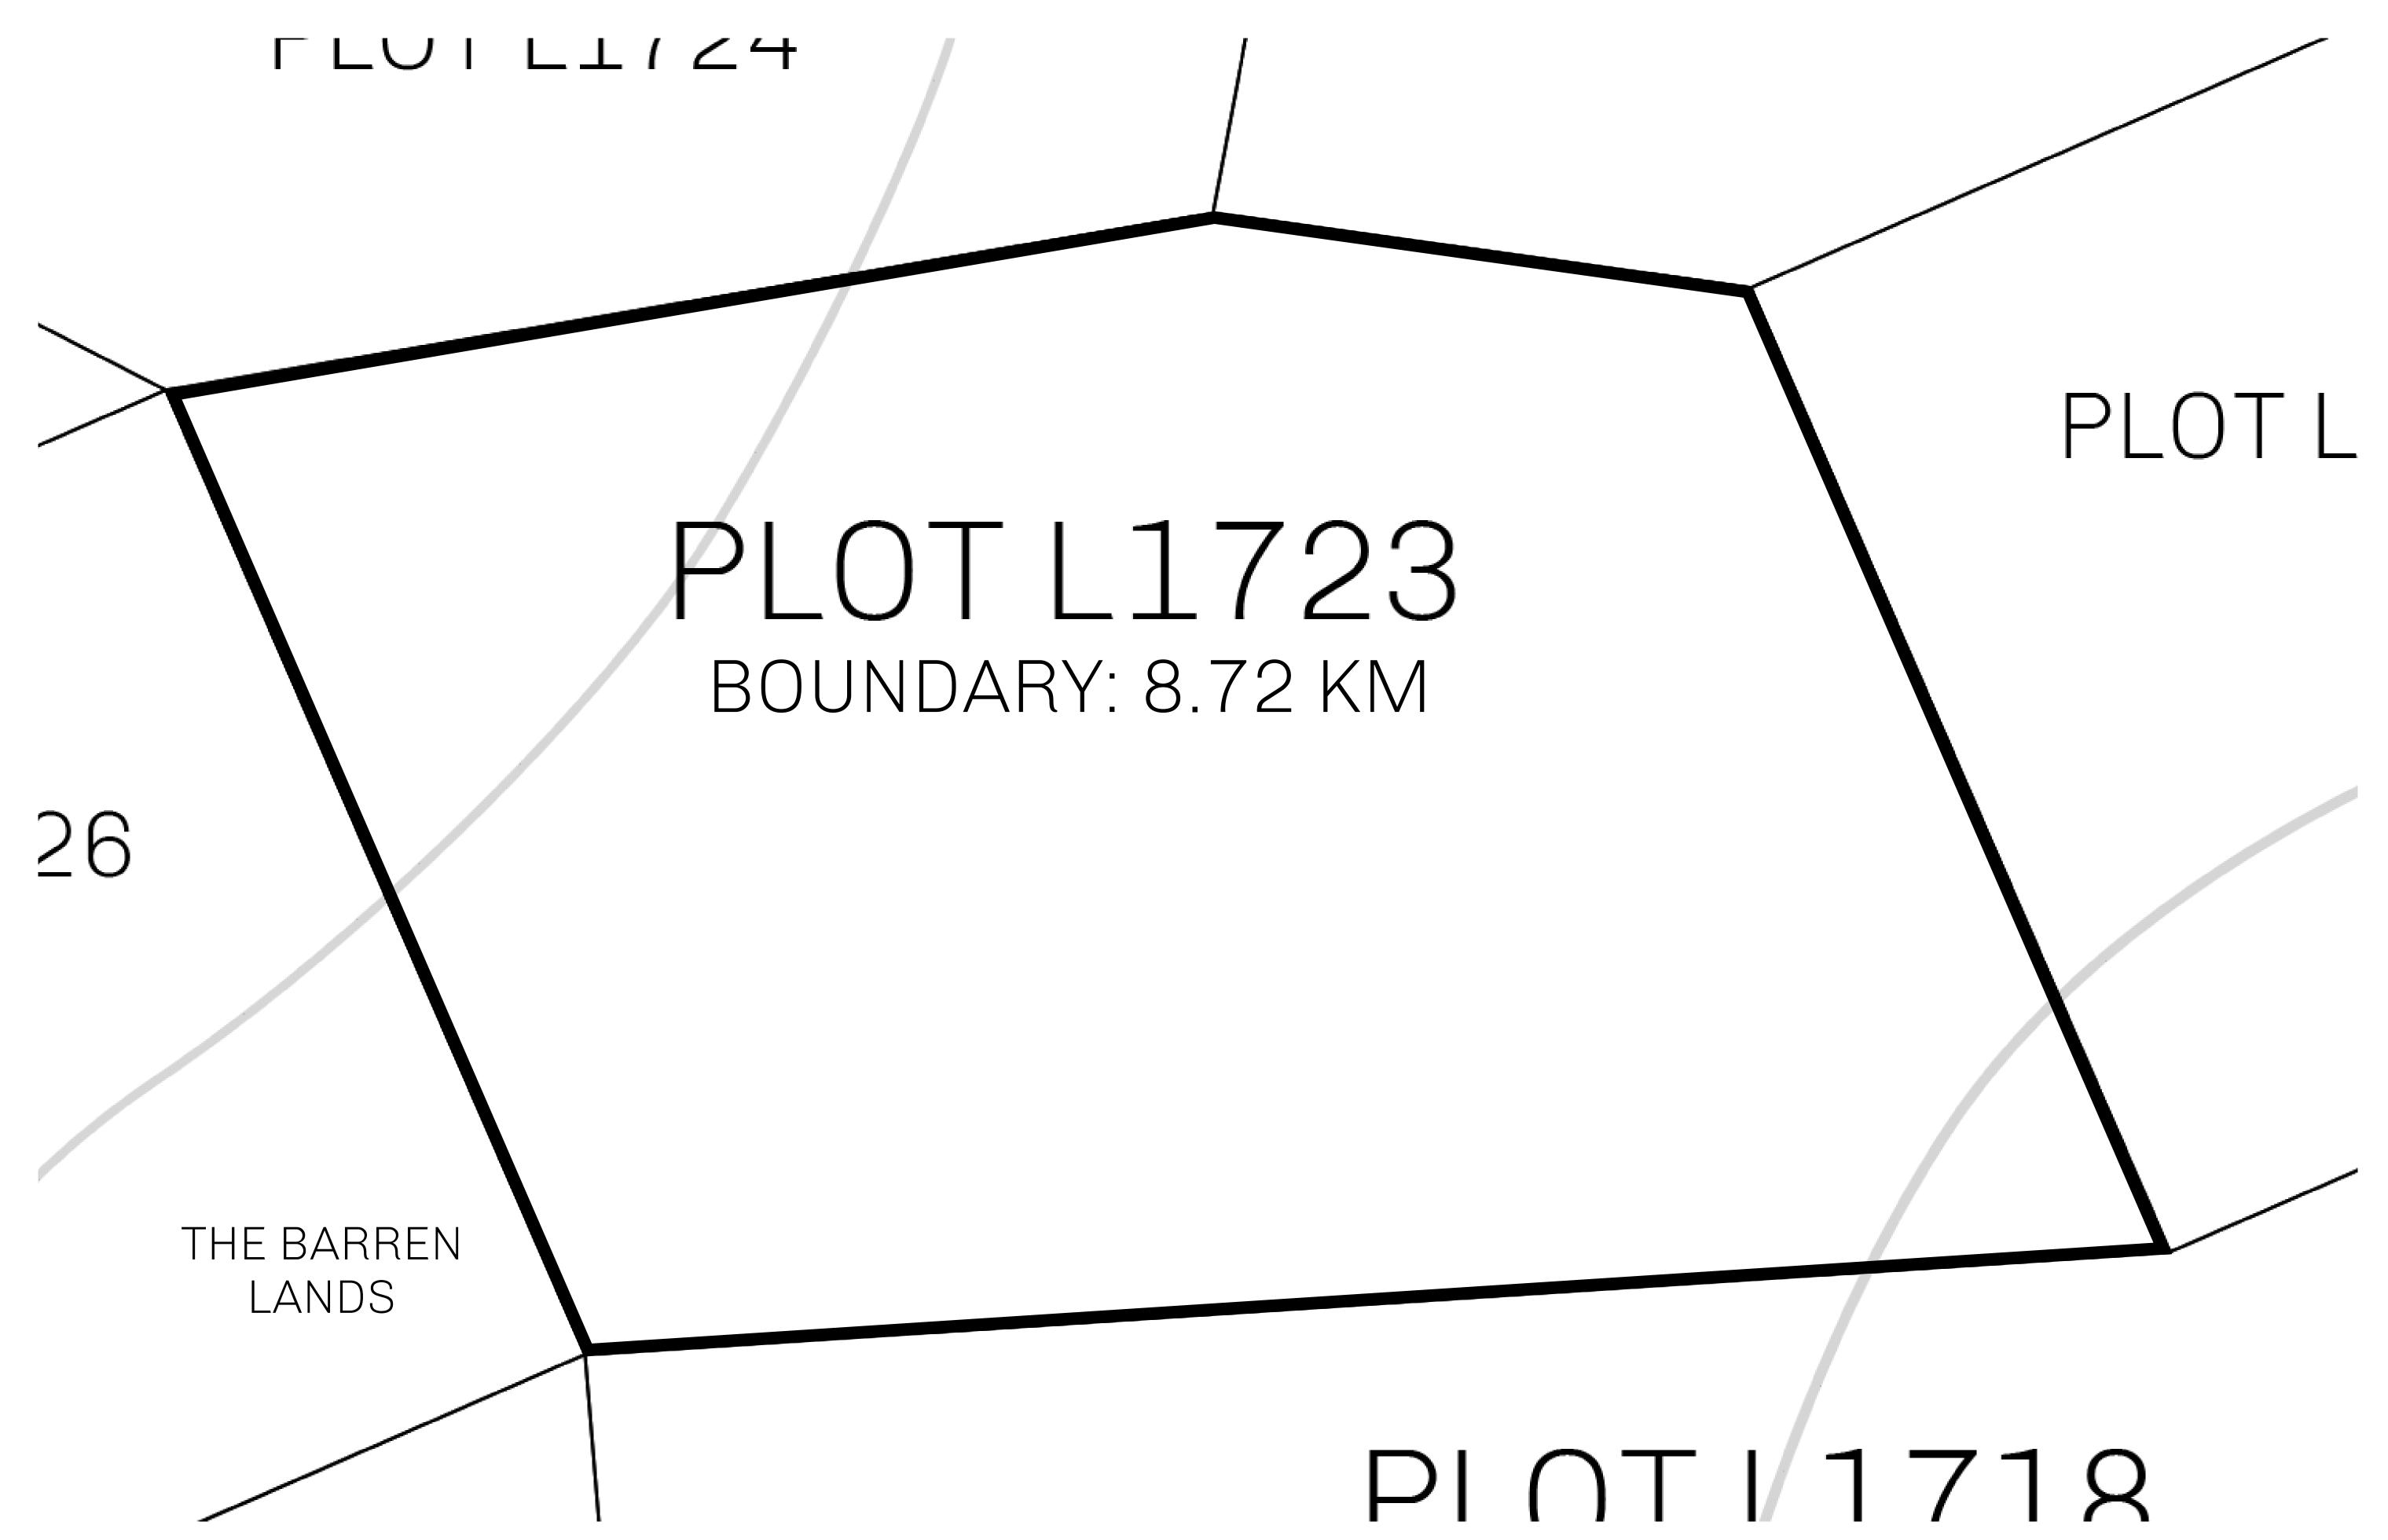

## LOOT NFT WORLD

CONTROL

PLOT L1723-221121

TOWER

## H.M. LNFT Land Registry

TITLE NUMBER

L1723-221121

ADMINISTRATIVE AREA

THE GREAT EMPIRE

ISSUED 22 November 2021

SCALE **1/50000** 

OWNER ENTITLEMENT