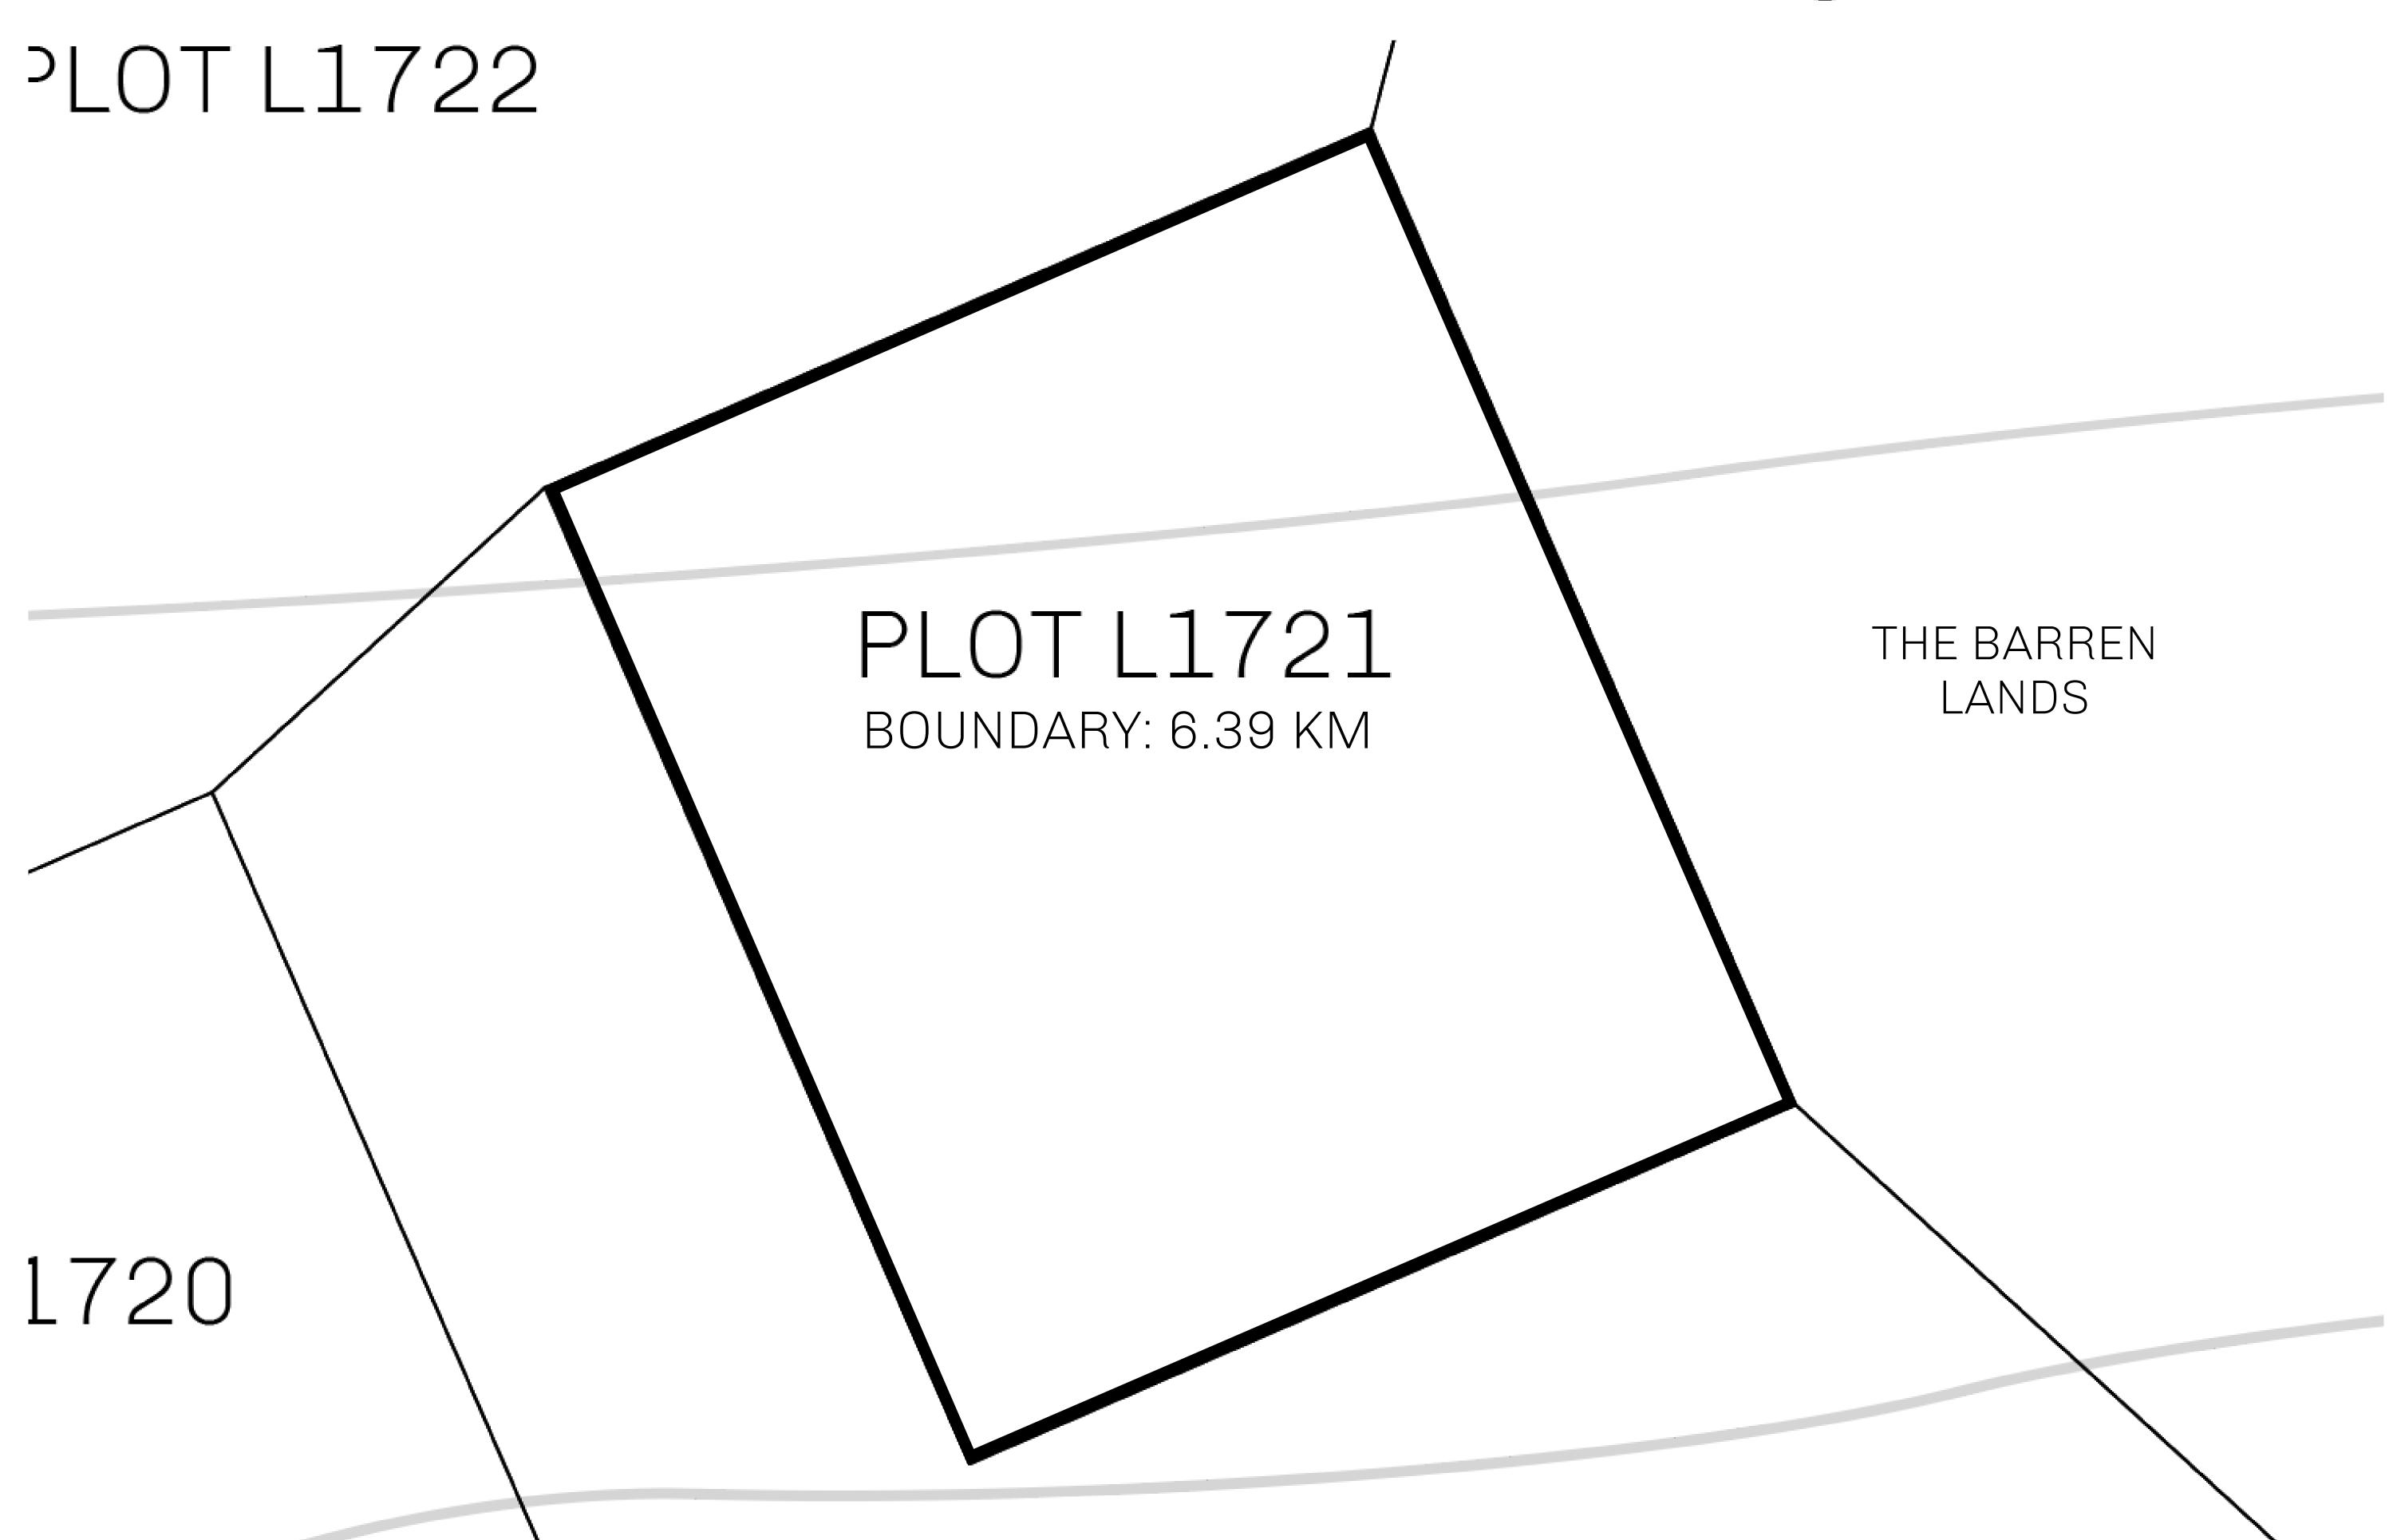

## H.M. LNFT Land Registry

TITLE NUMBER

L1721-221121

ADMINISTRATIVE AREA

THE GREAT EMPIRE

ISSUED 22 November 2021

SCALE **1/50000** 

OWNER ENTITLEMENT

Type W-GE: Share of 0.3% of all BUN sales based on number of NFT Stories minted

(rewarded in Credits); Mint 4 NFT Stories