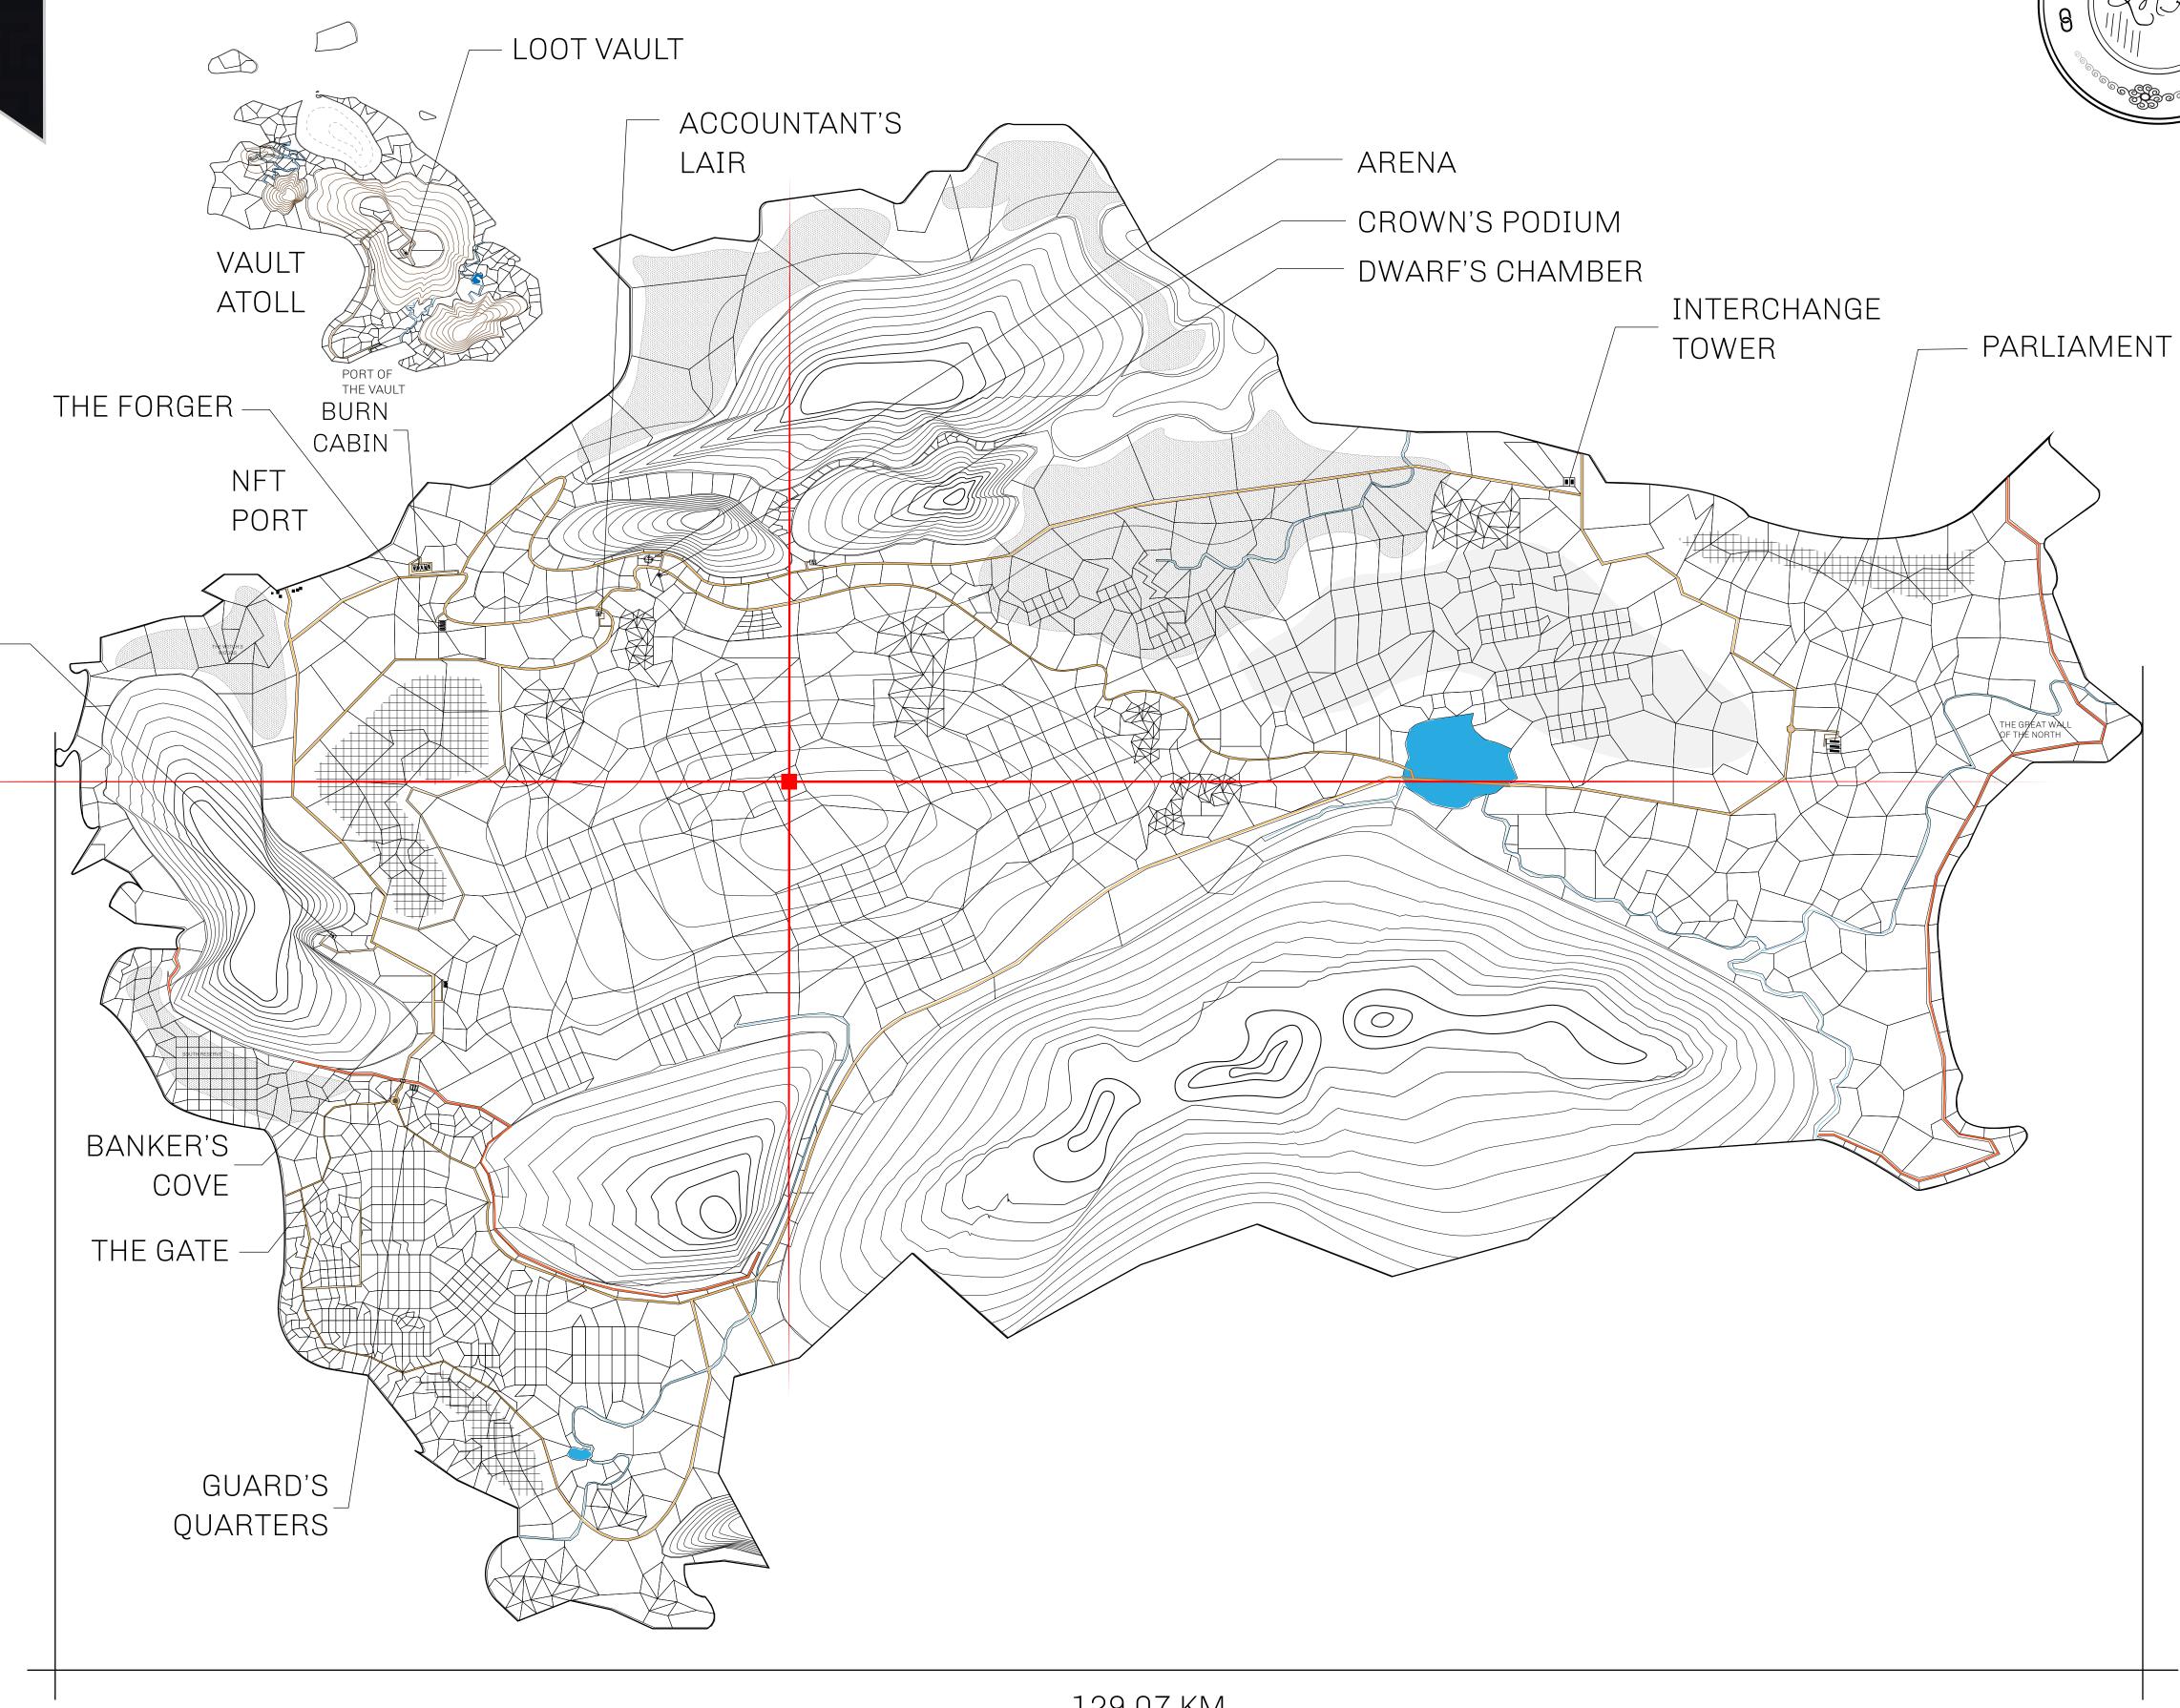

## HER MAJESTY'S GATED WORLD

As an economic and ruling powerhouse, the Great Empire controls the issuance and trade of BUN, LTT, and USDC reward credits. Decisions by its sitting parliamentarians affect Loot NFT World. Following the last war, border controls are tight and only invitees can enter. Each Sunday, all eyes focus on the Arena and the Crown's Podium, where battle-bidding auctions rage. The battle pit is not for the fainthearted and strategy plays a crucial role in winning.

## GEOGRAPHY

COASTLINE 462.64 KM (287.47 MILES)

OCEAN, ROYAUME DE SATOSHI, X BY SL & TERRITORIO LTT ST BORDERS

HIGHEST POINT MOUNT ARES +8120 M

LOWEST POINT NFT PORT 0 M

PLOTS 2284 SCALE 1:50000

## H.M. LNFT Land Registry

TITLE NUMBER

L1721-221121

ADMINISTRATIVE AREA

THE GREAT EMPIRE

ISSUED 22 November 2021

SCALE **1/50000** 

OWNER ENTITLEMENT