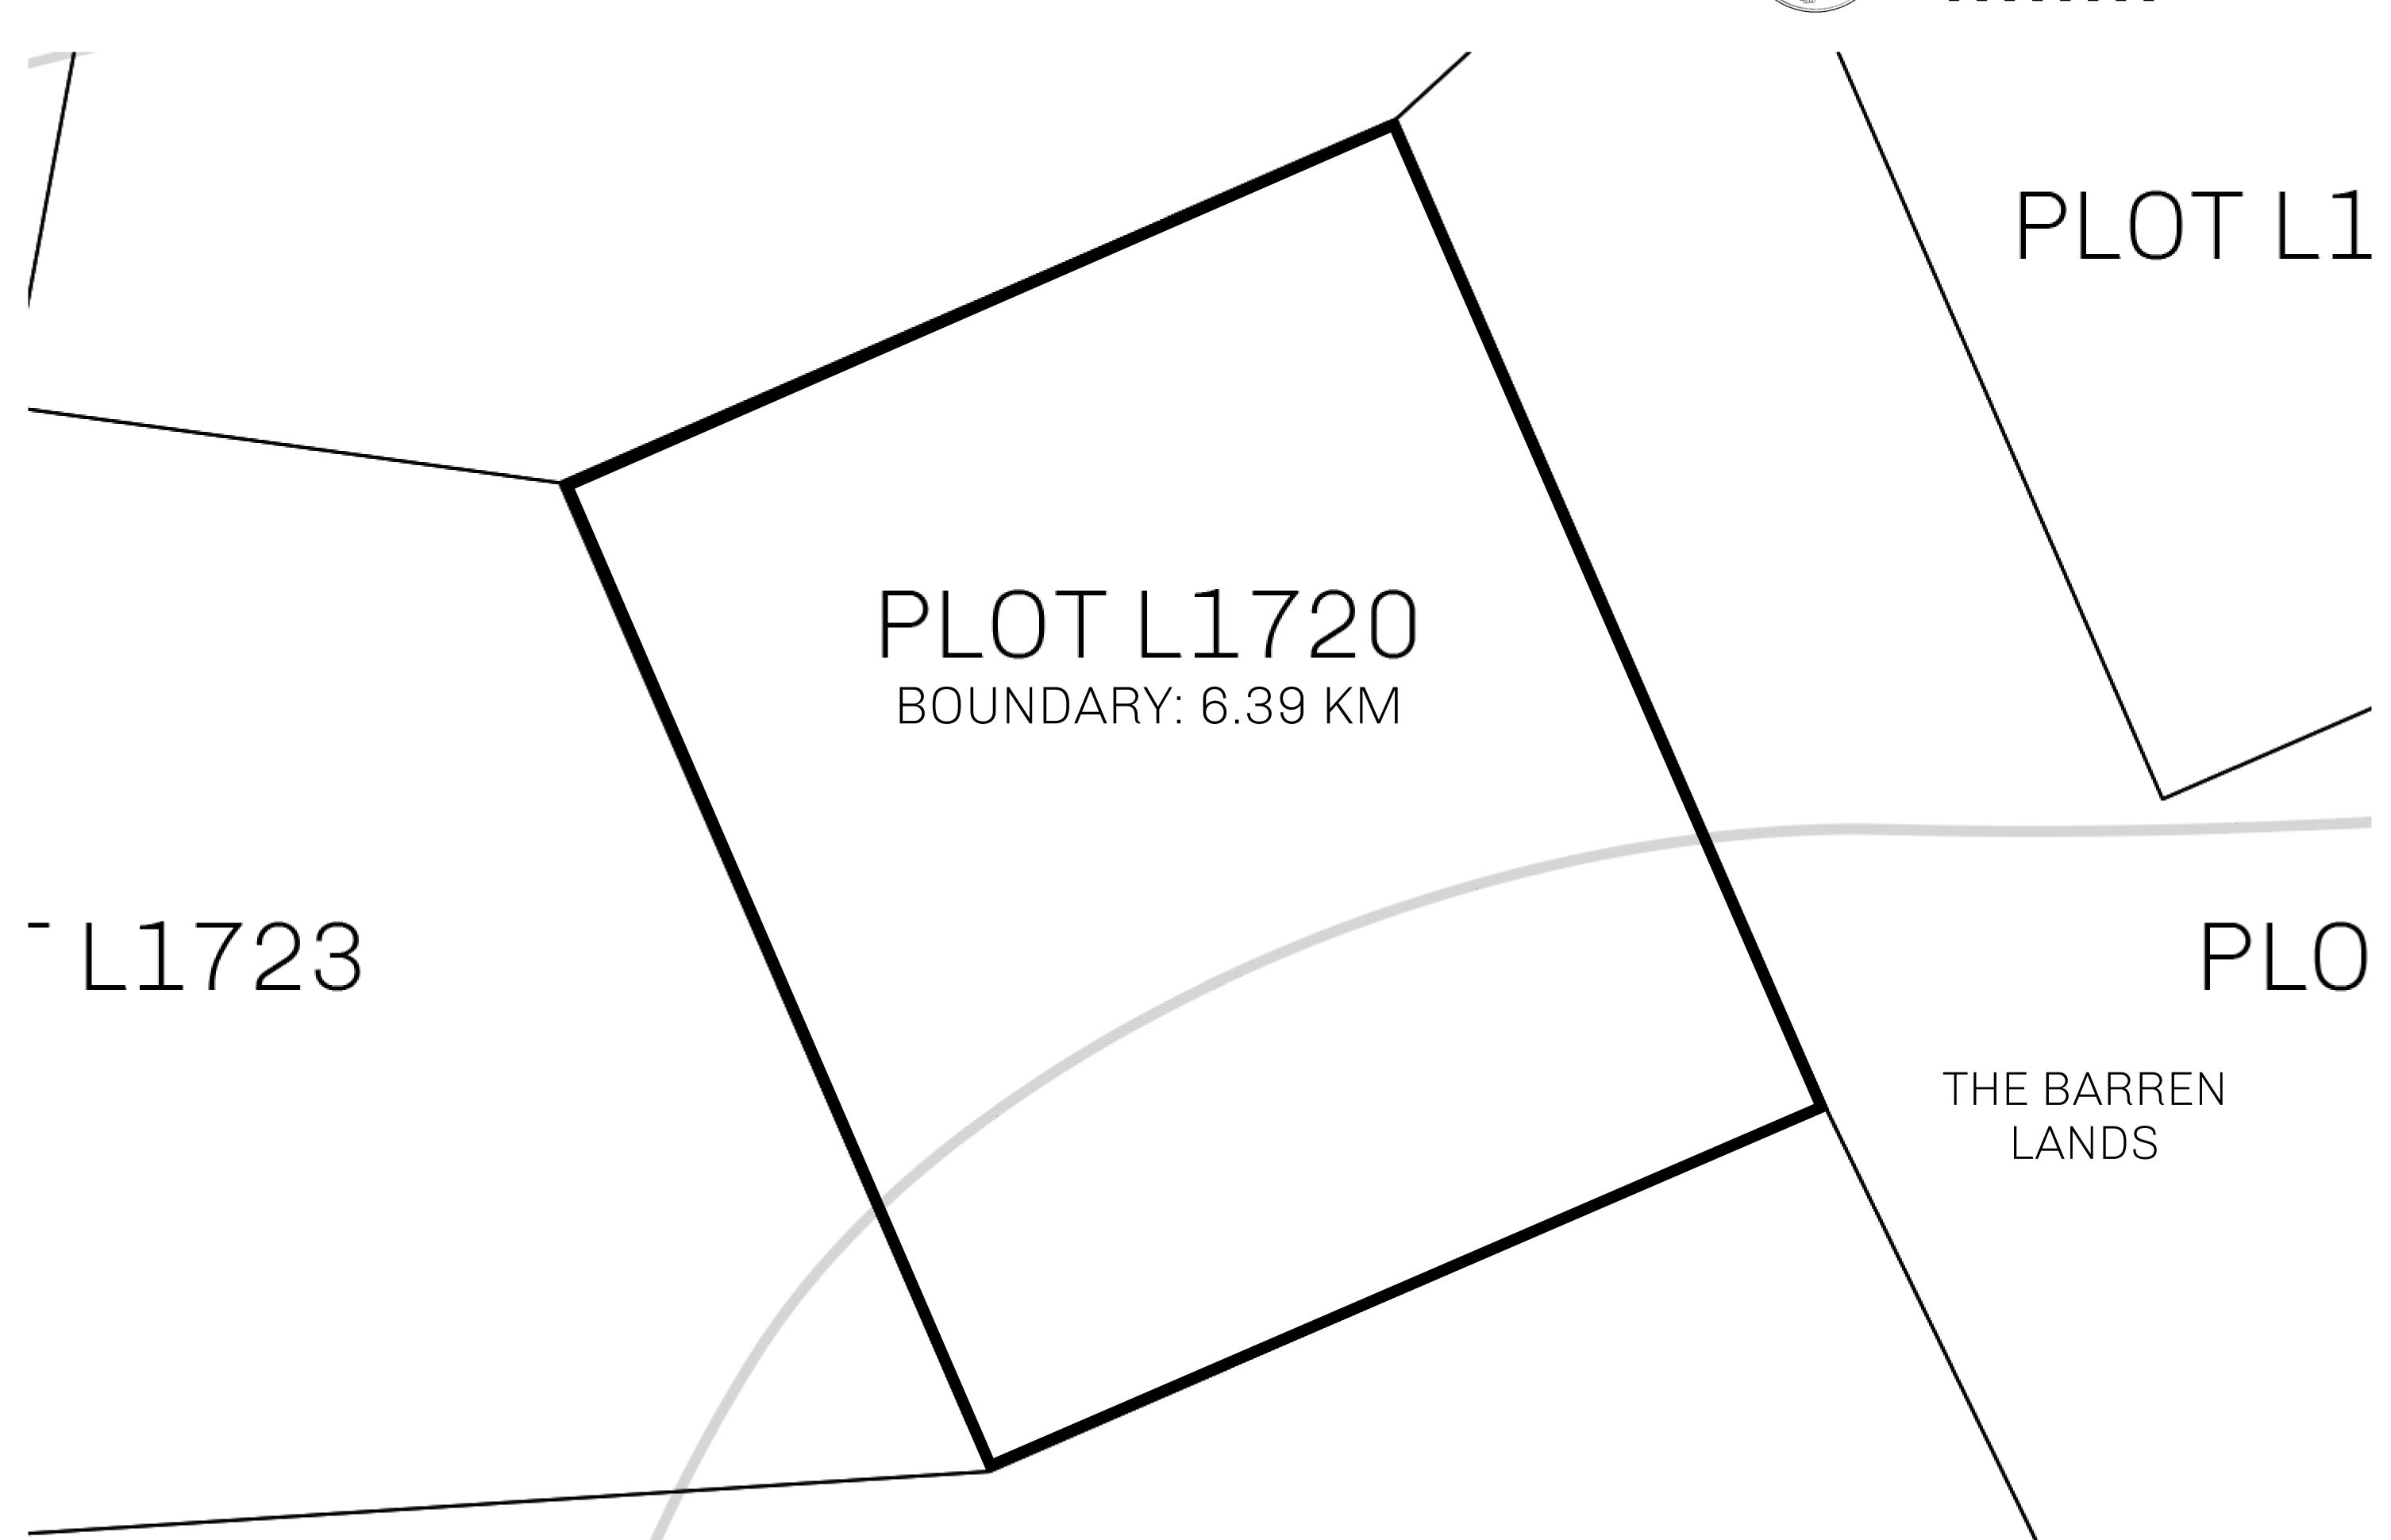

## H.M. LNFT Land Registry

L1720-221121

TITLE NUMBER

ADMINISTRATIVE AREA

THE GREAT EMPIRE

ISSUED 22 November 2021

SCALE 1/50000

OWNER ENTITLEMENT