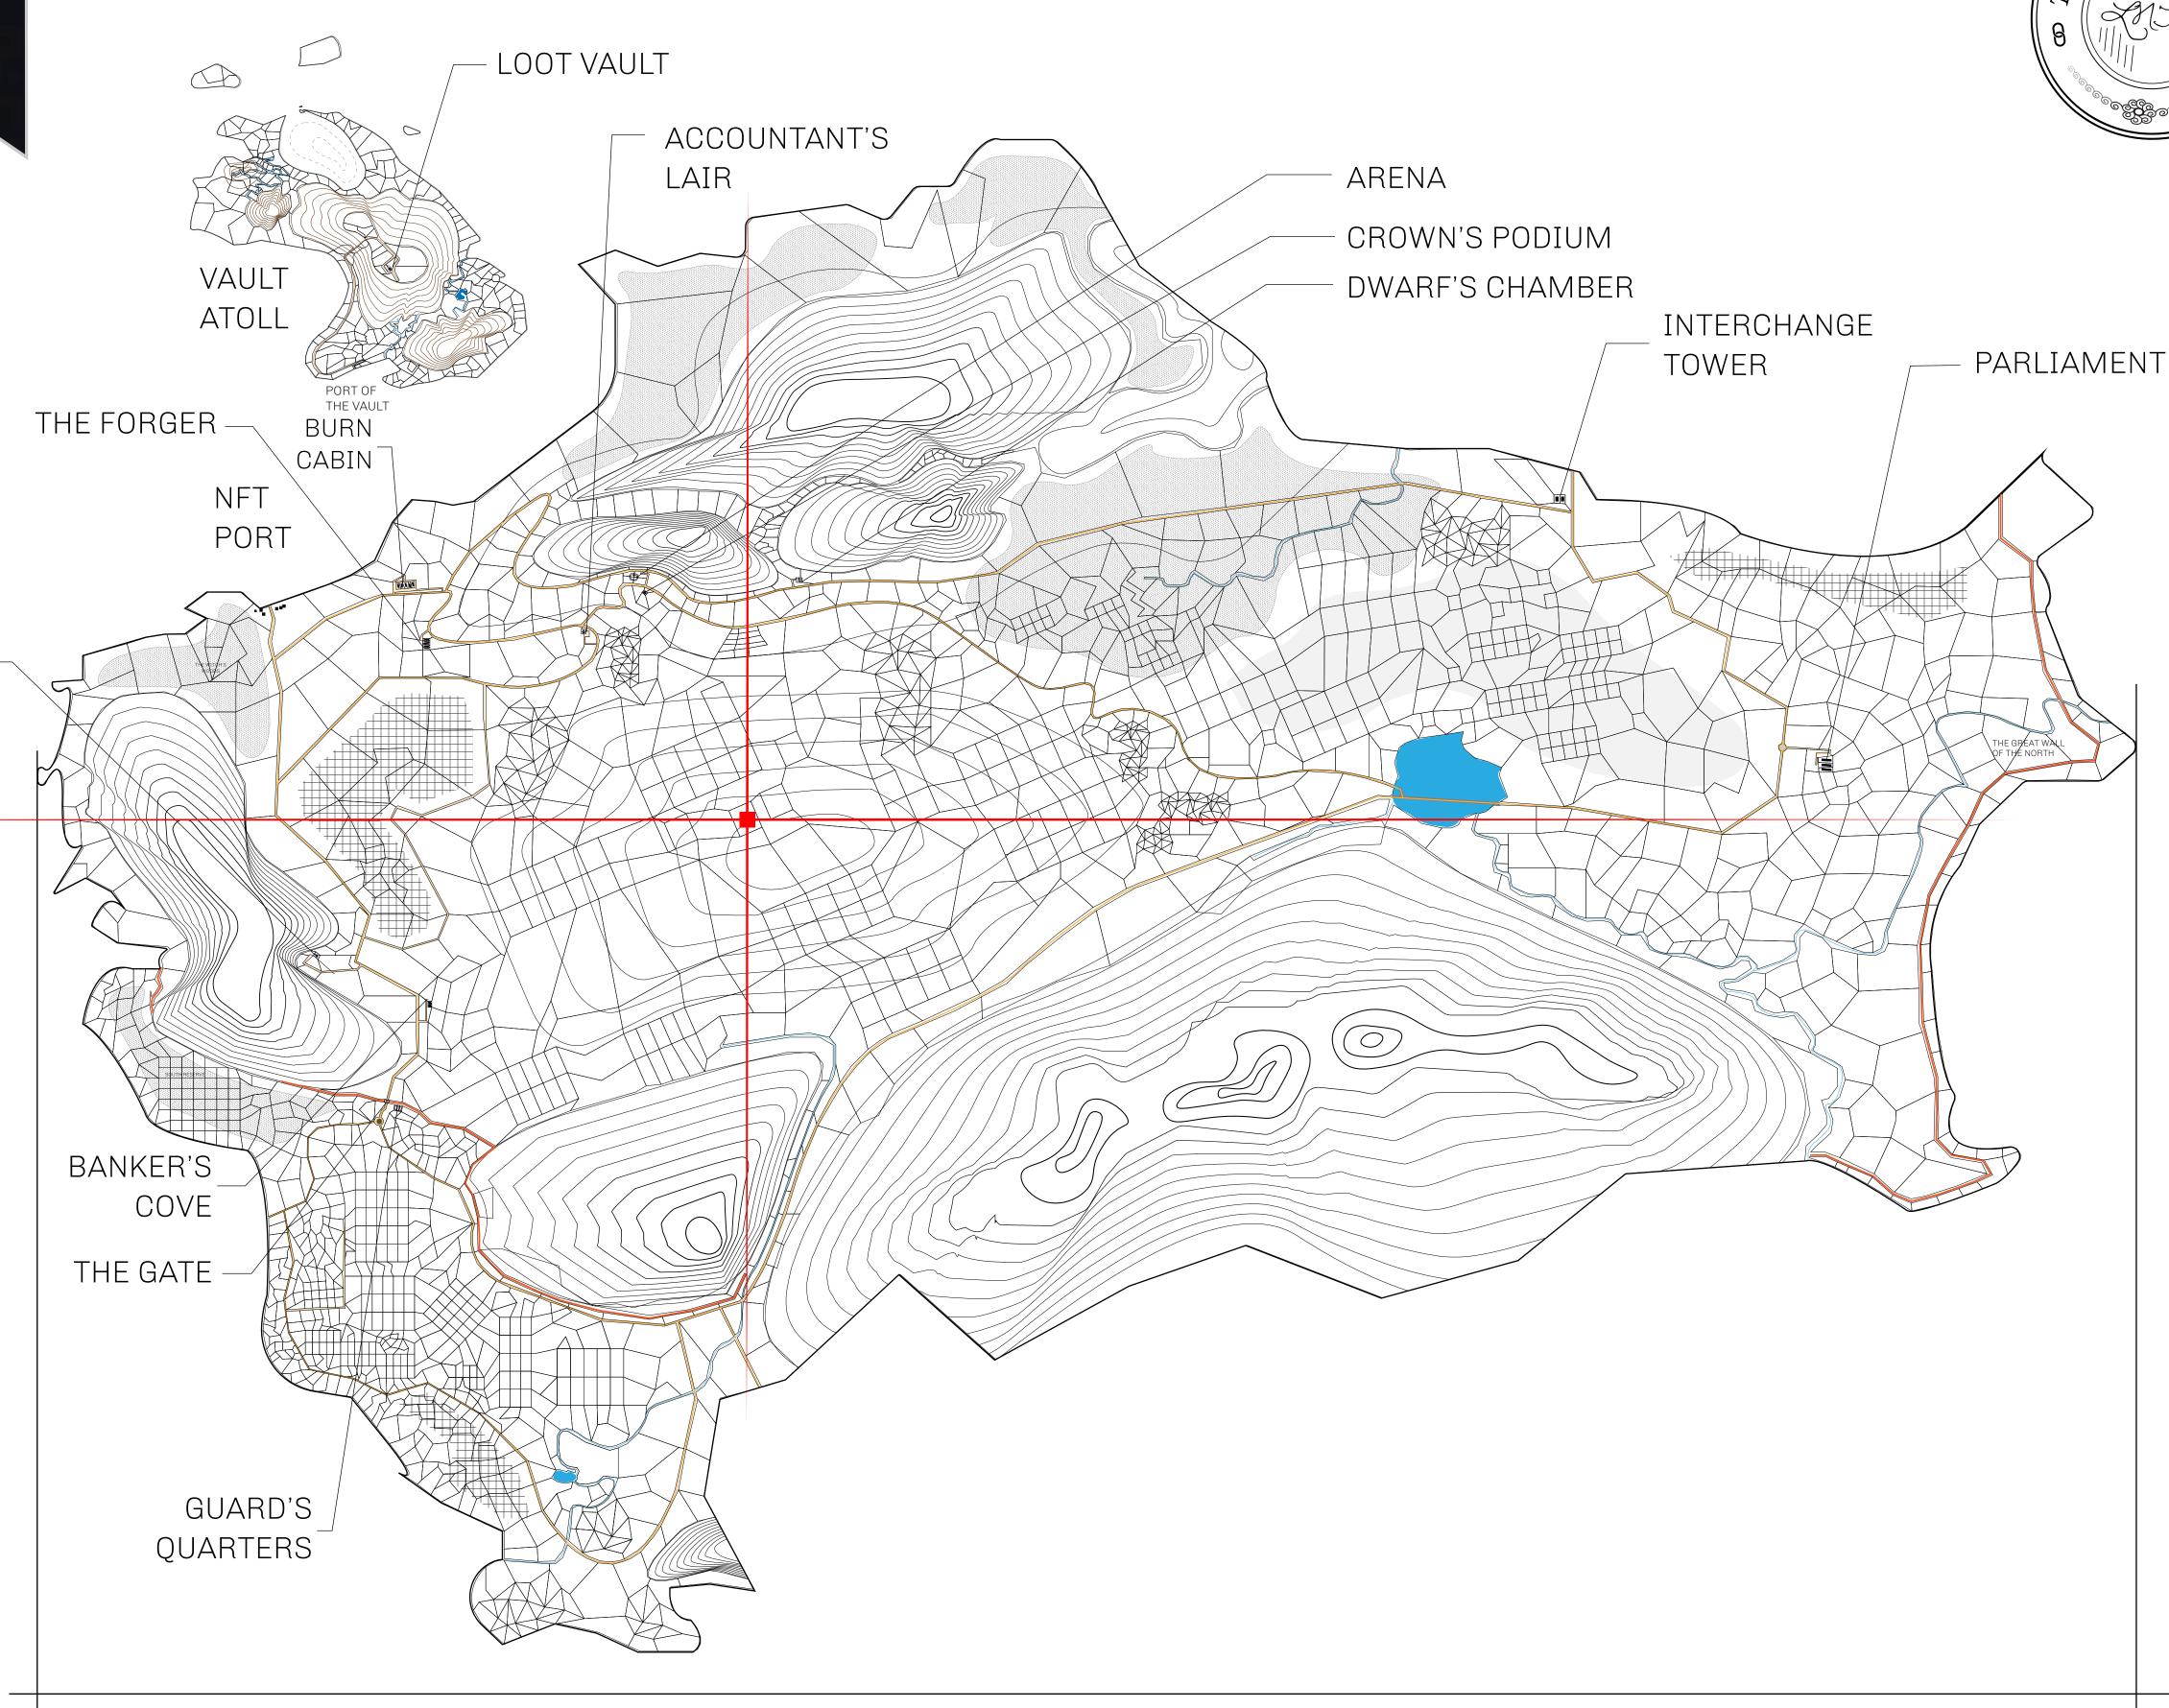

## HER MAJESTY'S GATED WORLD

As an economic and ruling powerhouse, the Great Empire controls the issuance and trade of BUN, LTT, and USDC reward credits. Decisions by its sitting parliamentarians affect Loot NFT World. Following the last war, border controls are tight and only invitees can enter. Each Sunday, all eyes focus on the Arena and the Crown's Podium, where battle-bidding auctions rage. The battle pit is not for the fainthearted and strategy plays a crucial role in winning.

## **GEOGRAPHY**

COASTLINE 462.64 KM (287.47 MILES)

BORDERS OCEAN, ROYAUME DE SATOSHI, X BY SL & TERRITORIO LTT ST

HIGHEST POINT MOUNT ARES +8120 M

LOWEST POINT NFT PORT 0 M

PLOTS 2284 SCALE 1:50000

## H.M. LNFT Land Registry

L1720-221121

TITLE NUMBER

ADMINISTRATIVE AREA

THE GREAT EMPIRE

ISSUED 22 November 2021

SCALE 1/50000

OWNER ENTITLEMENT