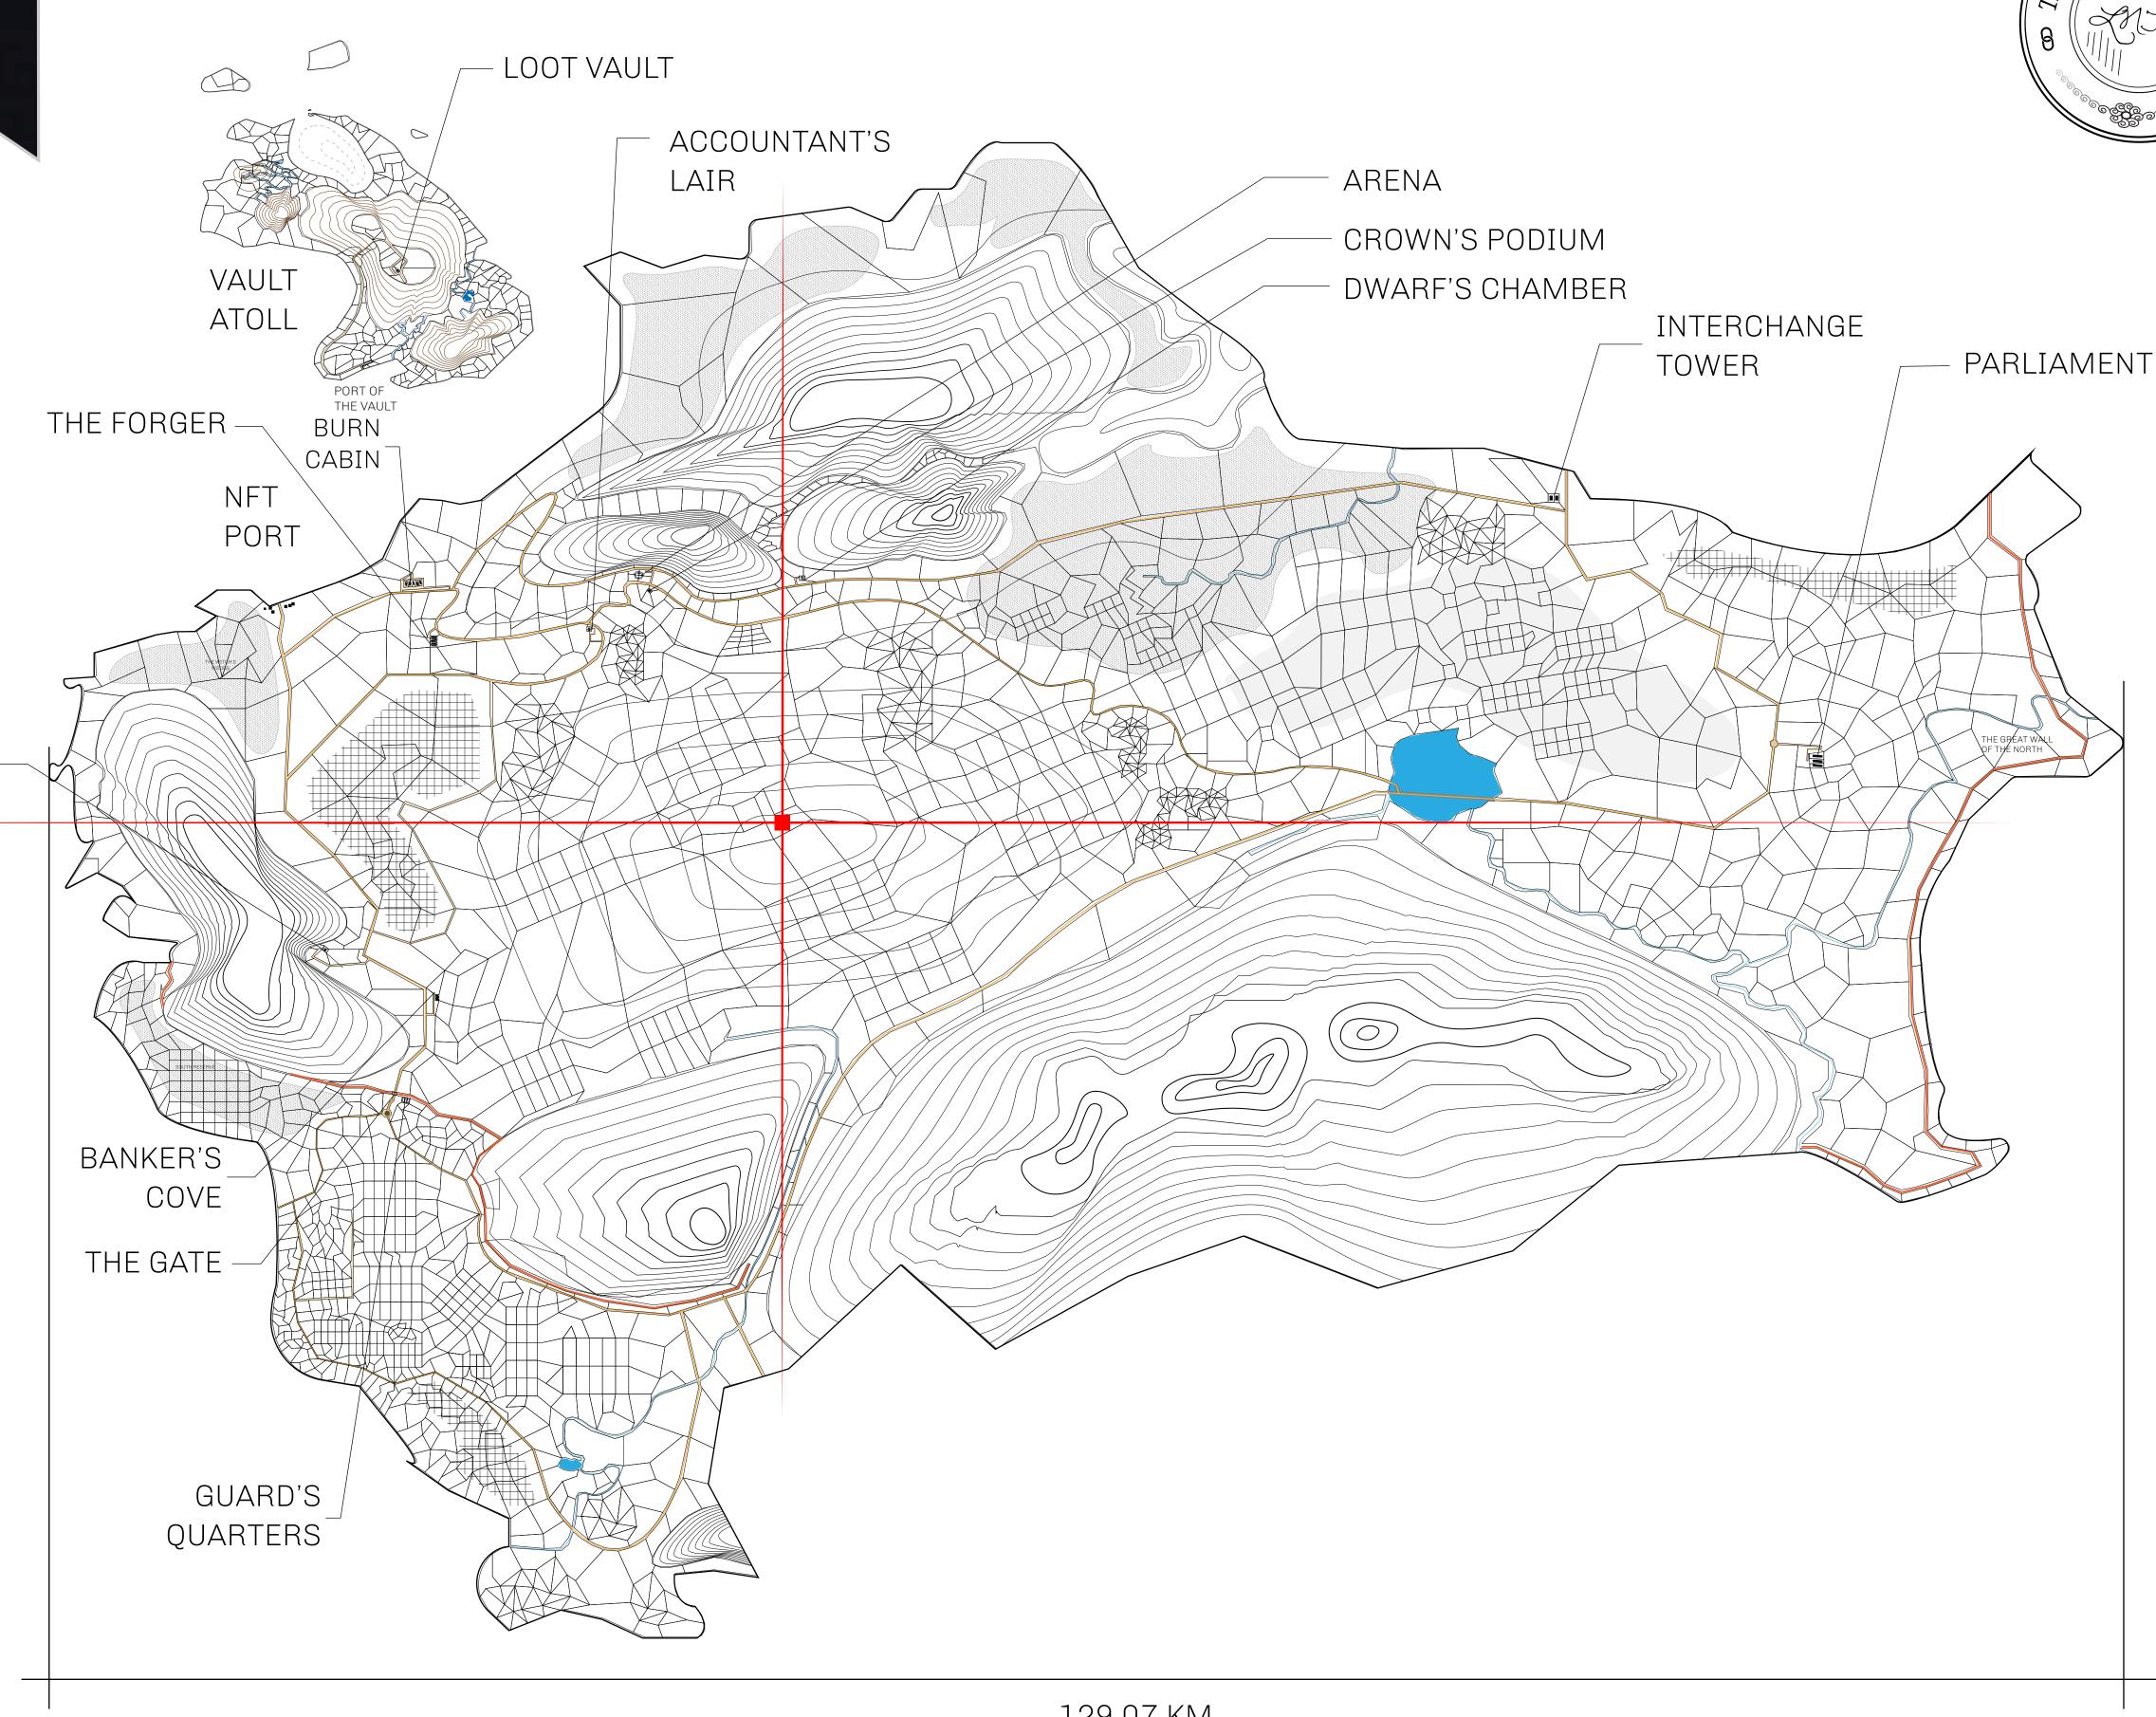

## HER MAJESTY'S GATED WORLD

As an economic and ruling powerhouse, the Great Empire controls the issuance and trade of BUN, LTT, and USDC reward credits. Decisions by its sitting parliamentarians affect Loot NFT World. Following the last war, border controls are tight and only invitees can enter. Each Sunday, all eyes focus on the Arena and the Crown's Podium, where battle-bidding auctions rage. The battle pit is not for the fainthearted and strategy plays a crucial role in winning.

## GEOGRAPHY

COASTLINE 462.64 KM (287.47 MILES)

OCEAN, ROYAUME DE SATOSHI, X BY SL & TERRITORIO LTT ST BORDERS

HIGHEST POINT MOUNT ARES +8120 M

LOWEST POINT NFT PORT 0 M

PLOTS 2284 SCALE 1:50000

## H.M. LNFT Land Registry

L1719-221121

TITLE NUMBER

ADMINISTRATIVE AREA

THE GREAT EMPIRE

ISSUED 22 November 2021

SCALE 1/50000

OWNER ENTITLEMENT