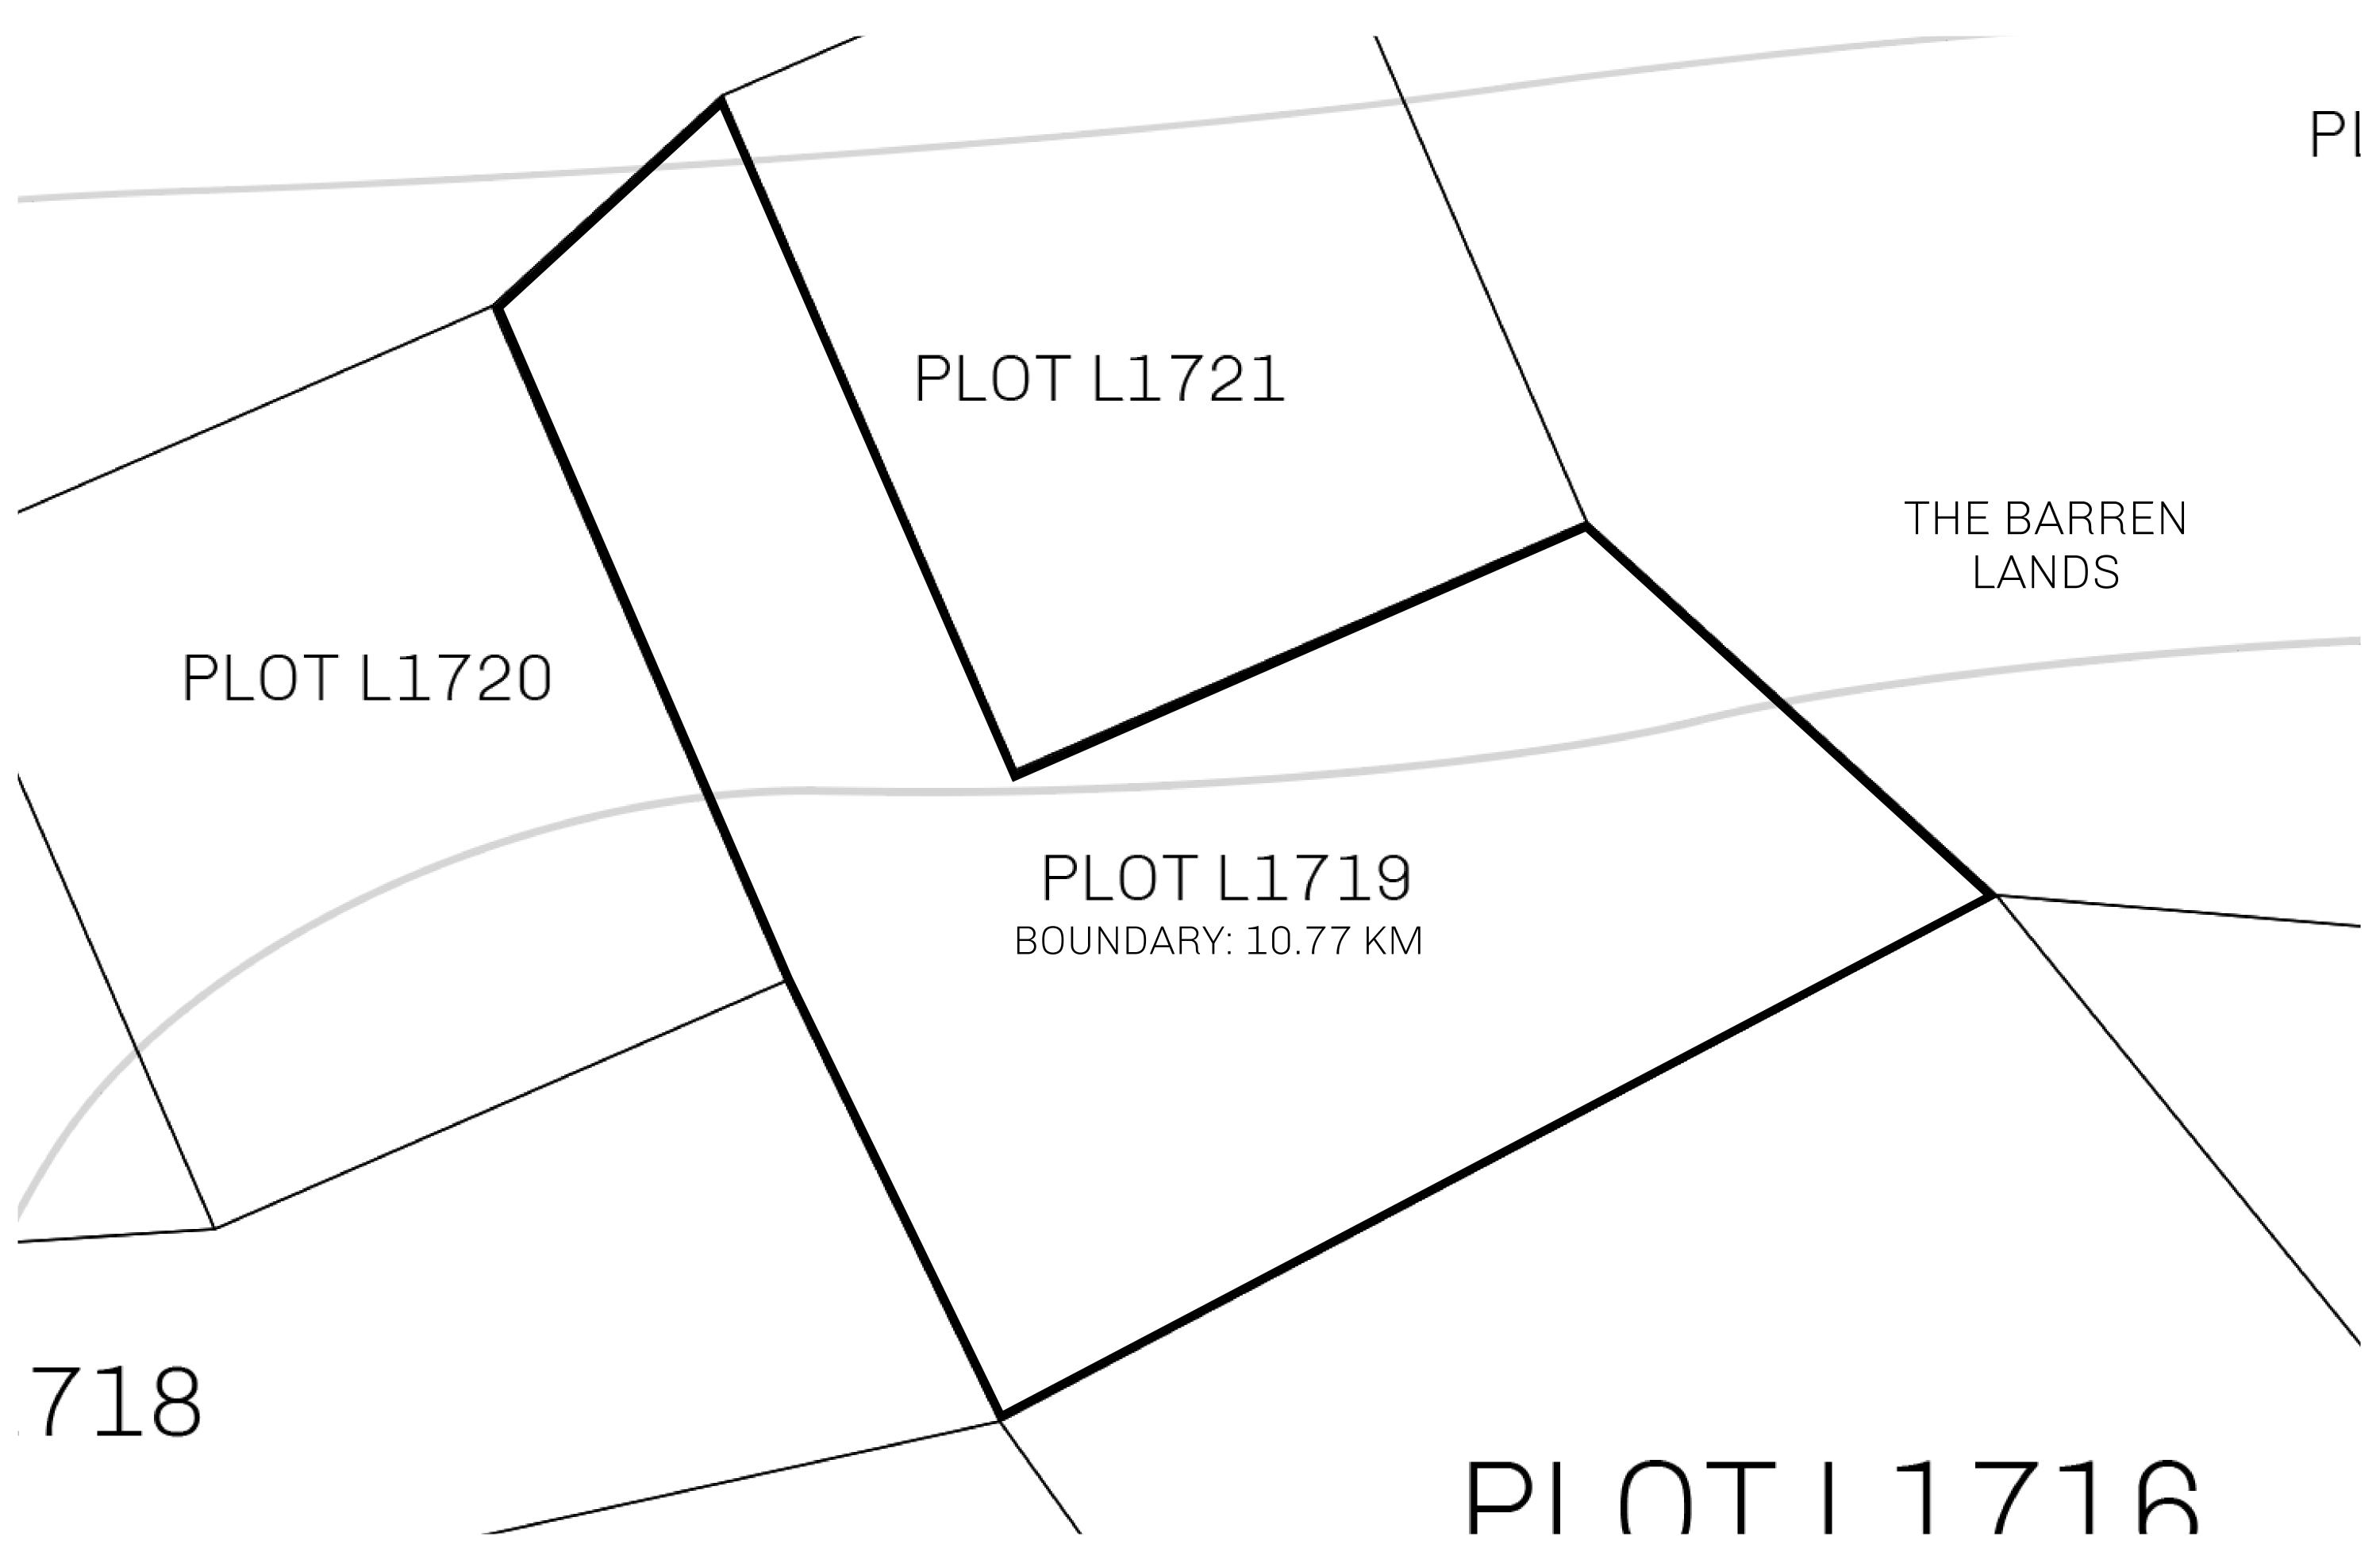

## LOOT NFT WORLD

CONTROL

PLOT L1719-221121

TOWER

## GEOGRAPHY

COASTLINE 462.64 KM (287.47 MILES)

OCEAN, ROYAUME DE SATOSHI, X BY SL & TERRITORIO LTT ST BORDERS

HIGHEST POINT MOUNT ARES +8120 M

LOWEST POINT NFT PORT 0 M

PLOTS 2284 SCALE 1:50000

## H.M. LNFT Land Registry

L1719-221121

TITLE NUMBER

ADMINISTRATIVE AREA

THE GREAT EMPIRE

ISSUED 22 November 2021

SCALE 1/50000

OWNER ENTITLEMENT