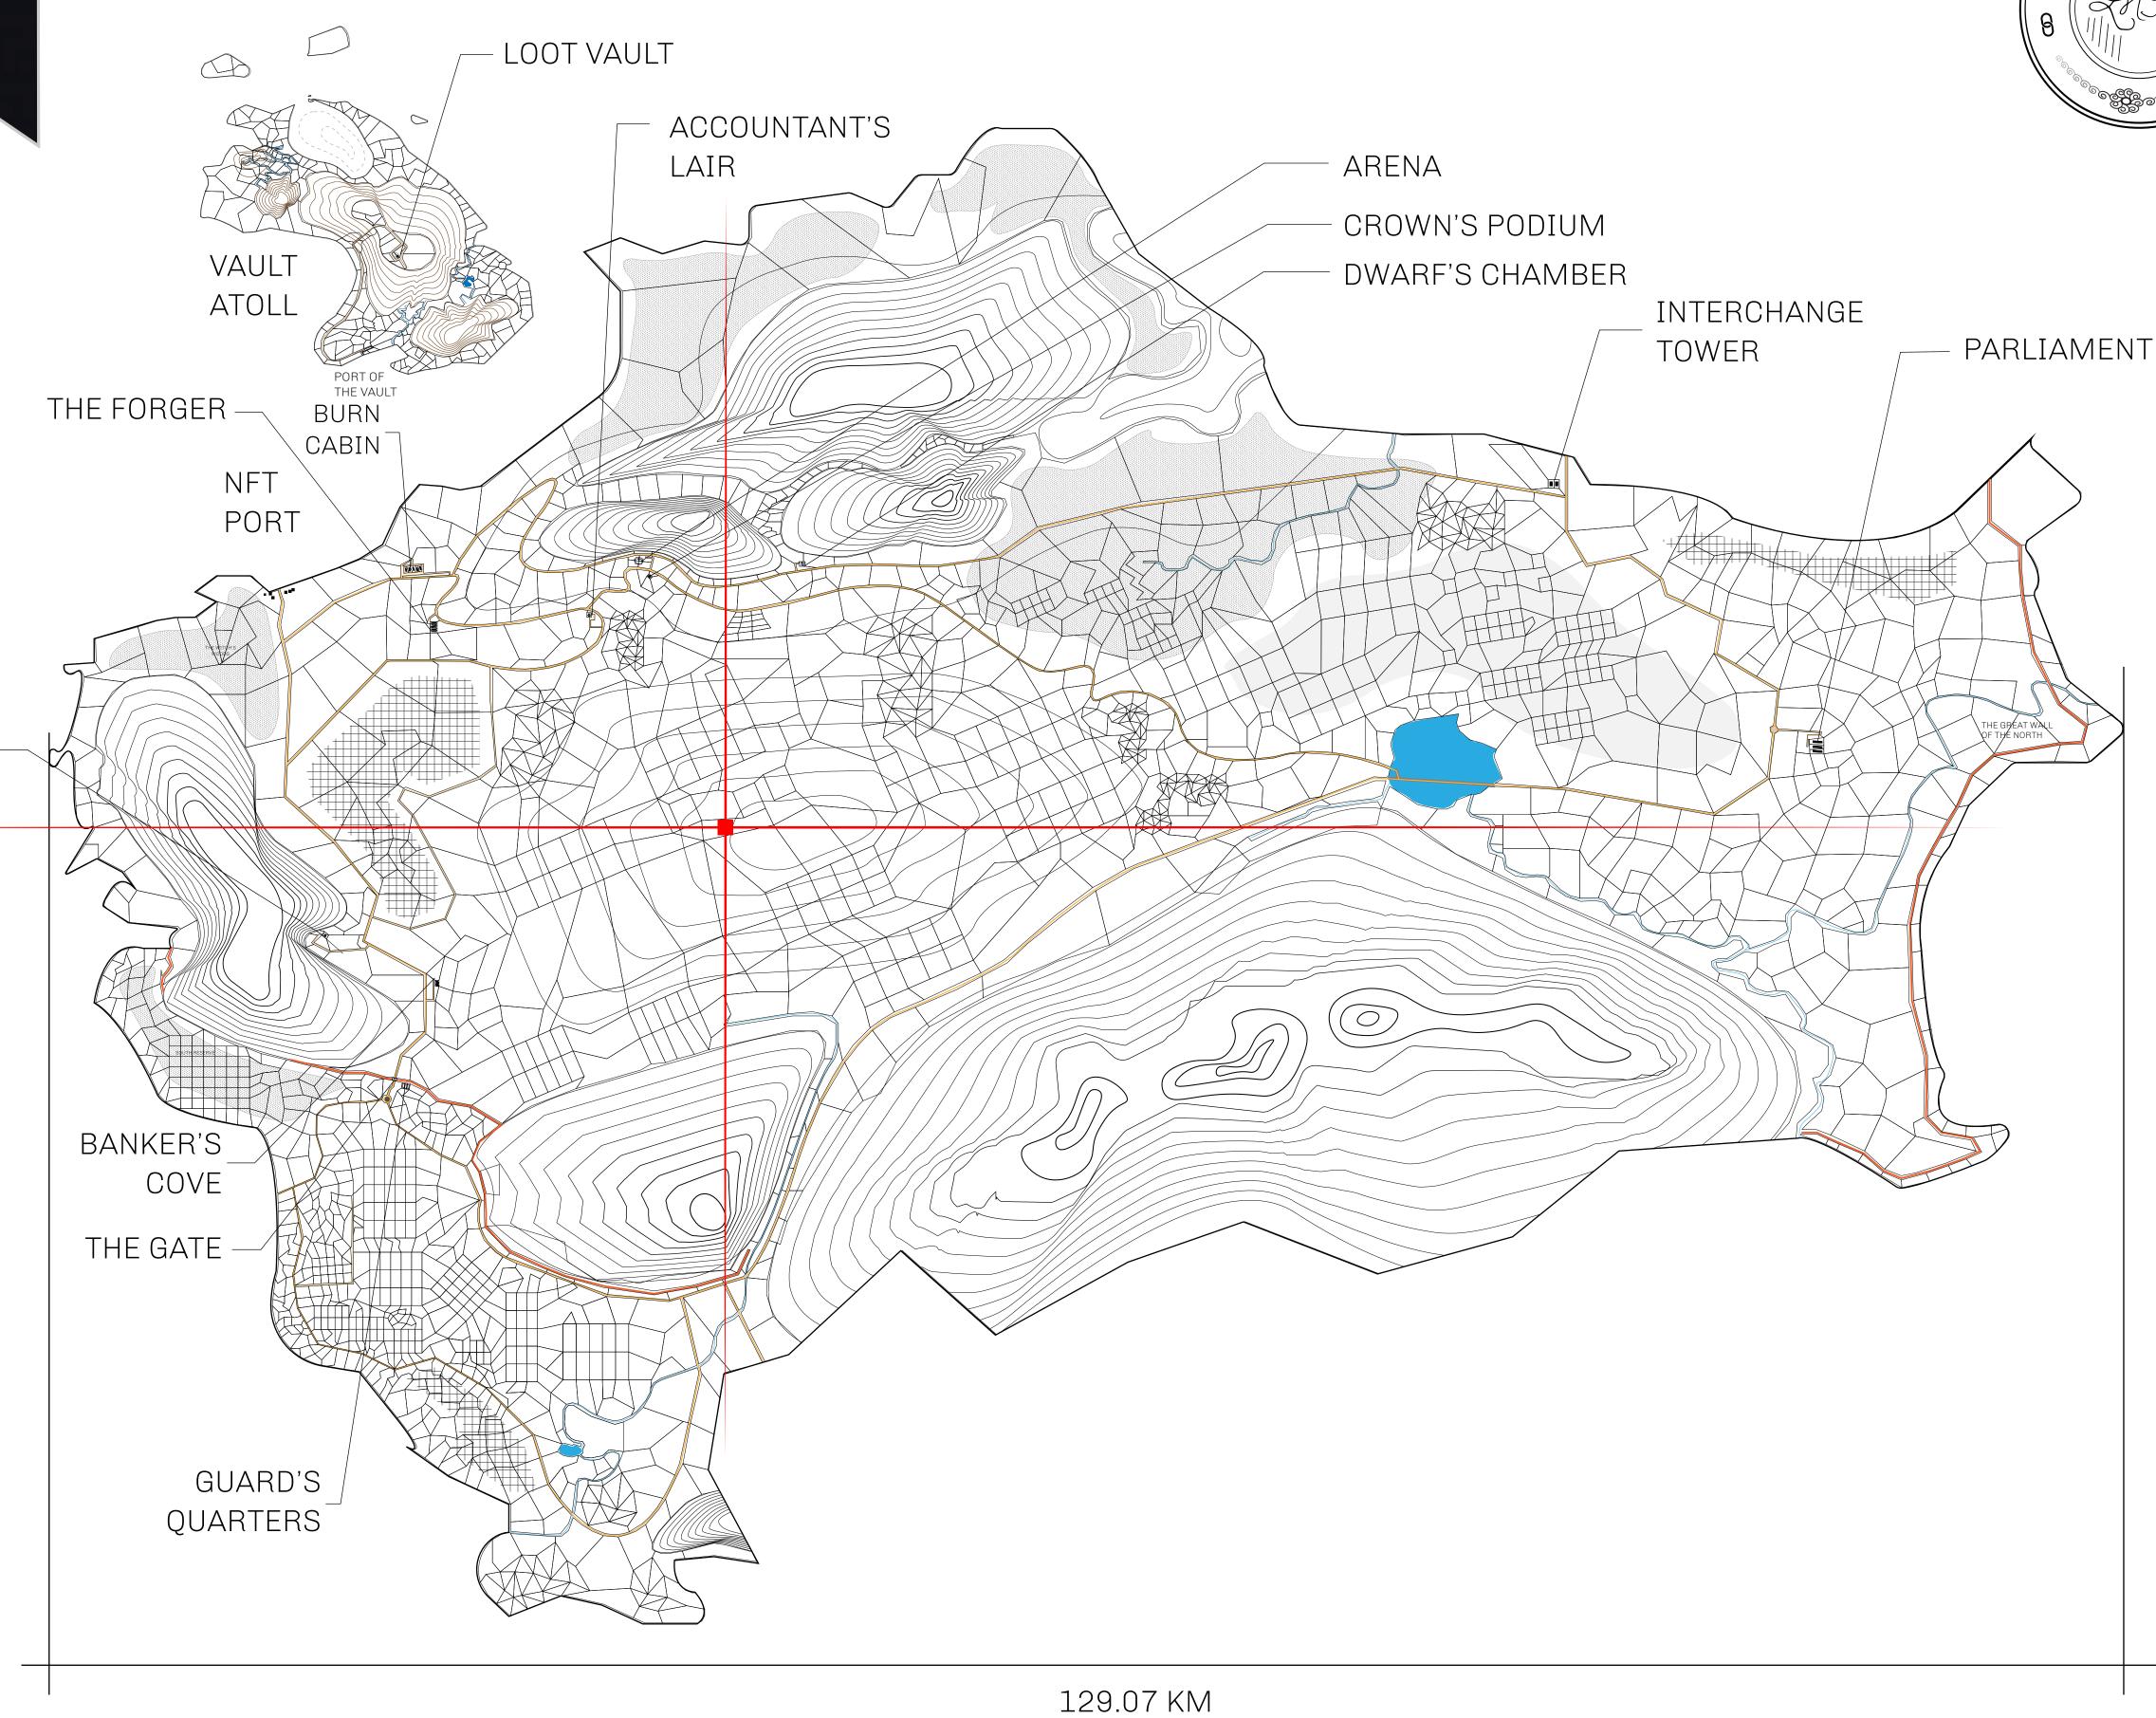

## GEOGRAPHY

COASTLINE 462.64 KM (287.47 MILES)

OCEAN, ROYAUME DE SATOSHI, X BY SL & TERRITORIO LTT ST BORDERS

HIGHEST POINT MOUNT ARES +8120 M

LOWEST POINT NFT PORT 0 M

PLOTS 2284 SCALE 1:50000

## H.M. LNFT Land Registry

L1718-221121

TITLE NUMBER

ADMINISTRATIVE AREA

THE GREAT EMPIRE

ISSUED 22 November 2021

SCALE 1/50000

OWNER ENTITLEMENT