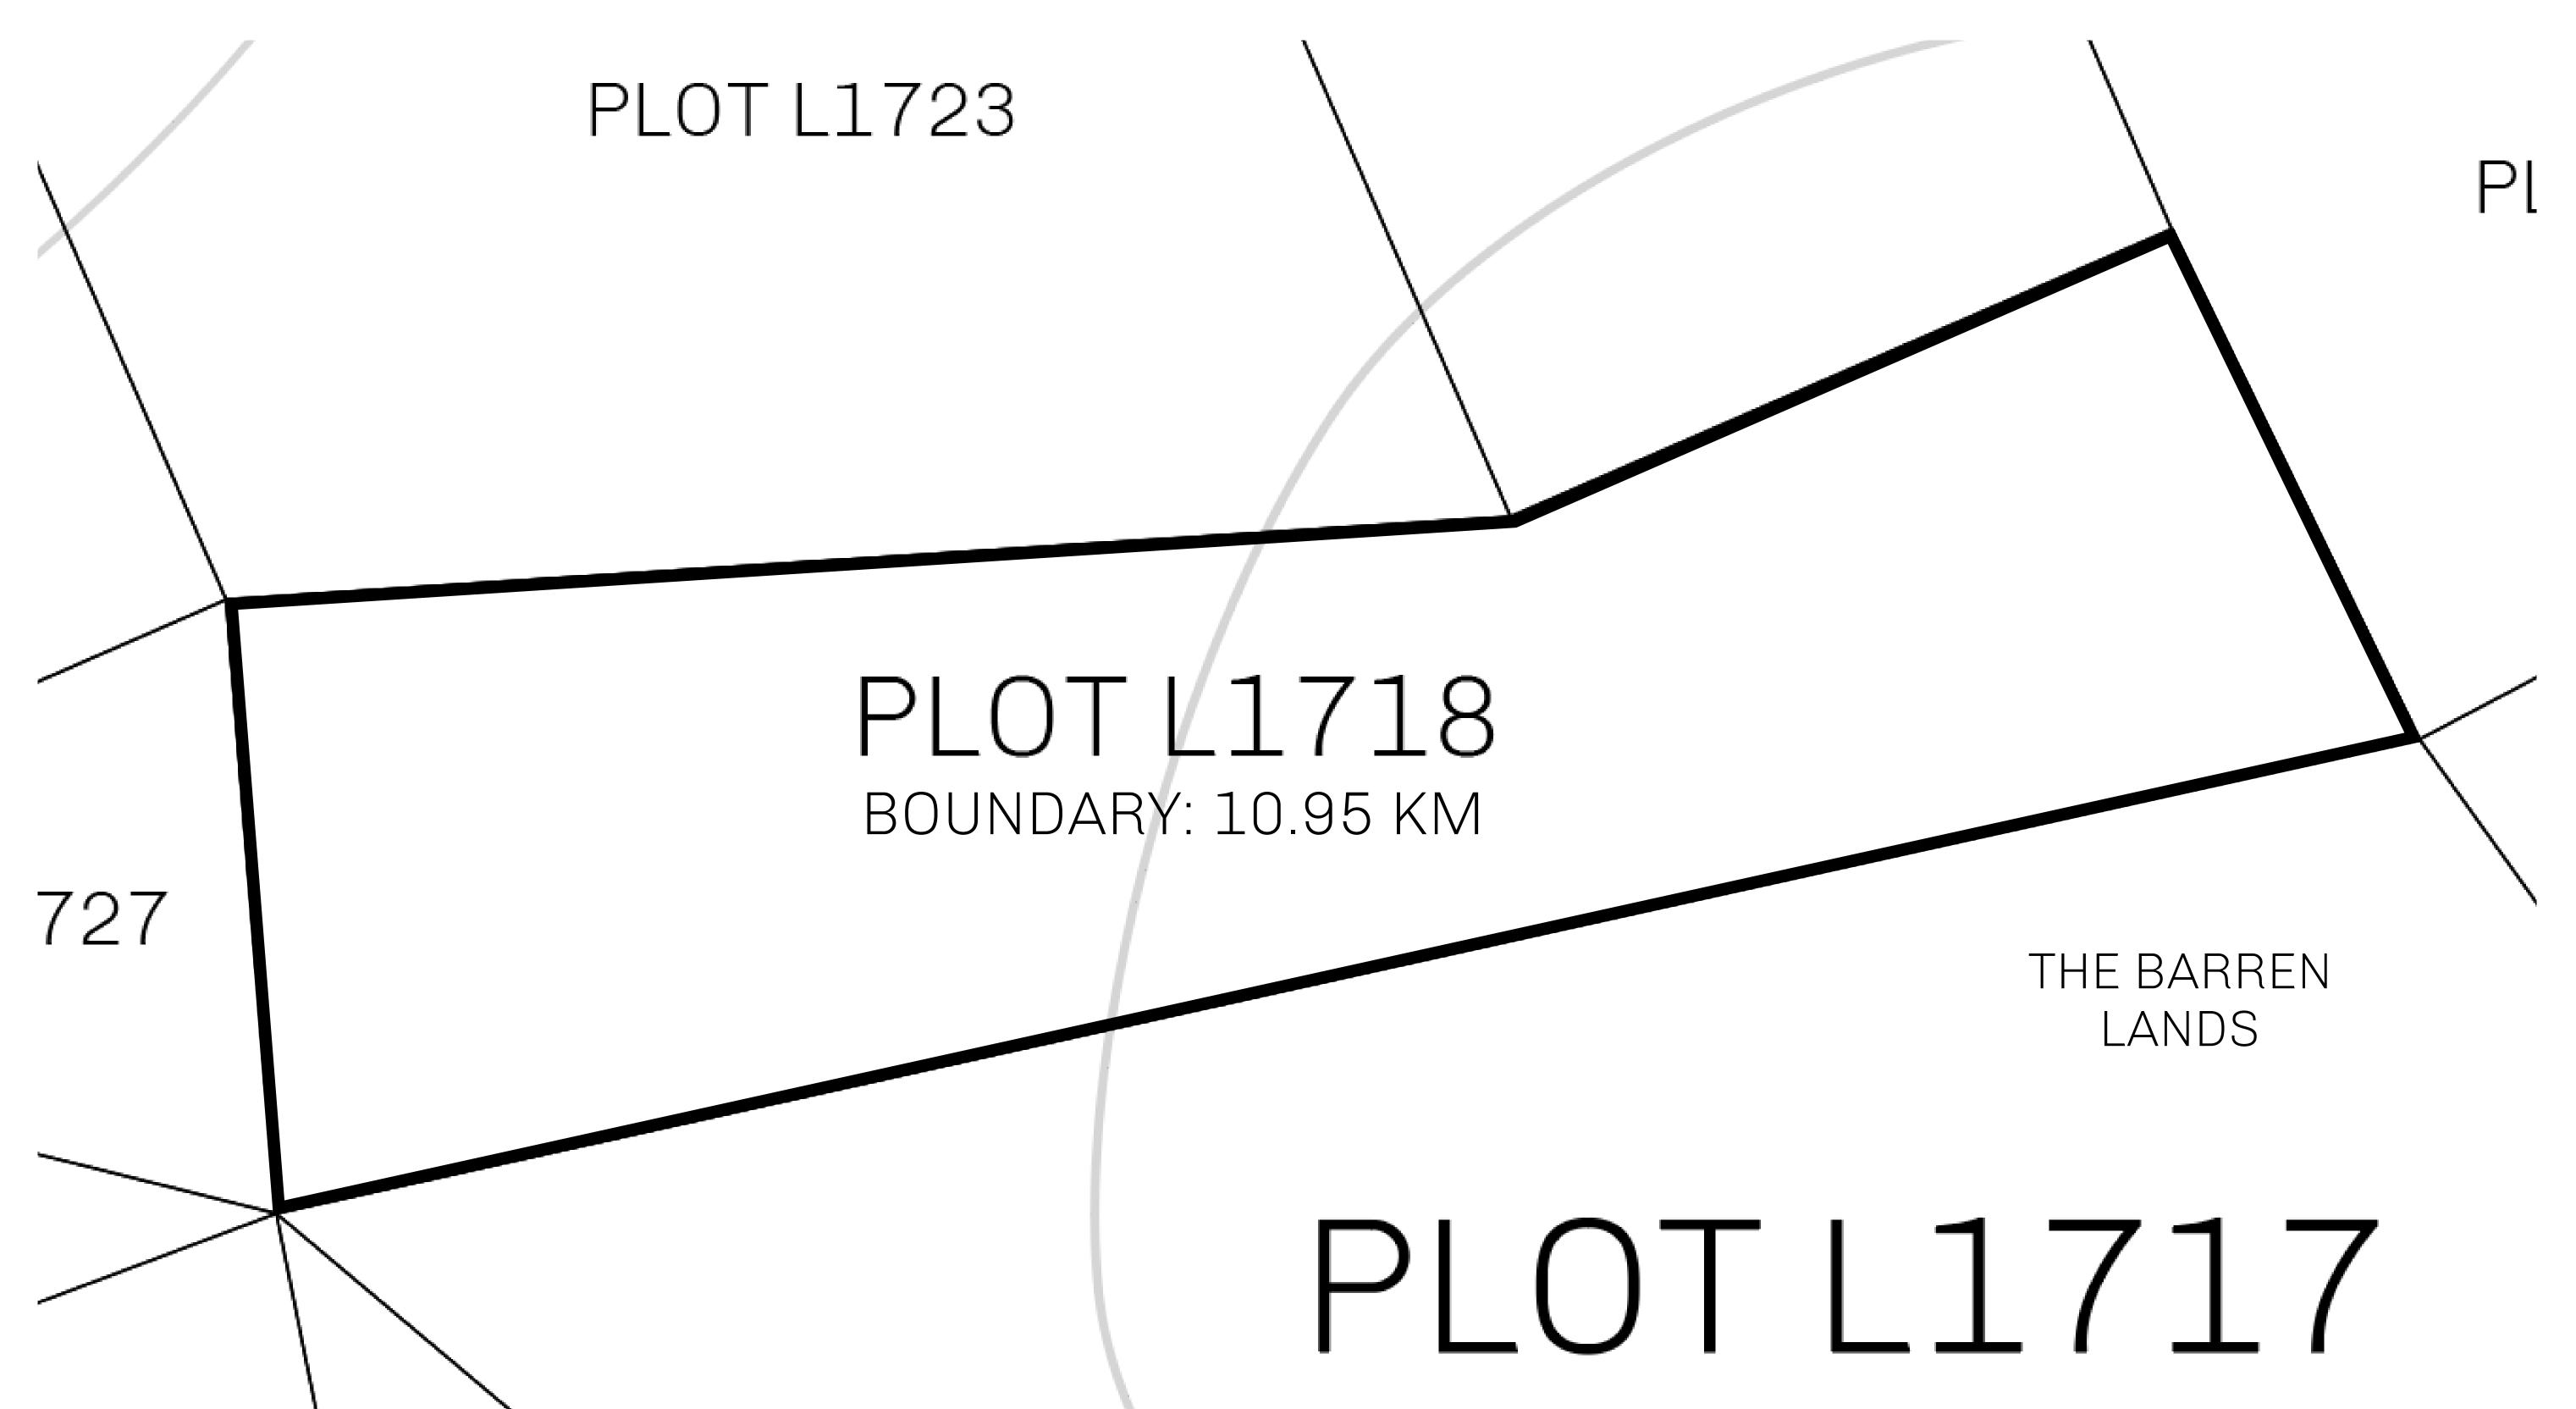

## GEOGRAPHY

COASTLINE 462.64 KM (287.47 MILES)

OCEAN, ROYAUME DE SATOSHI, X BY SL & TERRITORIO LTT ST BORDERS

HIGHEST POINT MOUNT ARES +8120 M

LOWEST POINT NFT PORT 0 M

PLOTS 2284 SCALE 1:50000

## H.M. LNFT Land Registry

L1718-221121

TITLE NUMBER

ADMINISTRATIVE AREA

THE GREAT EMPIRE

ISSUED 22 November 2021

SCALE 1/50000

OWNER ENTITLEMENT