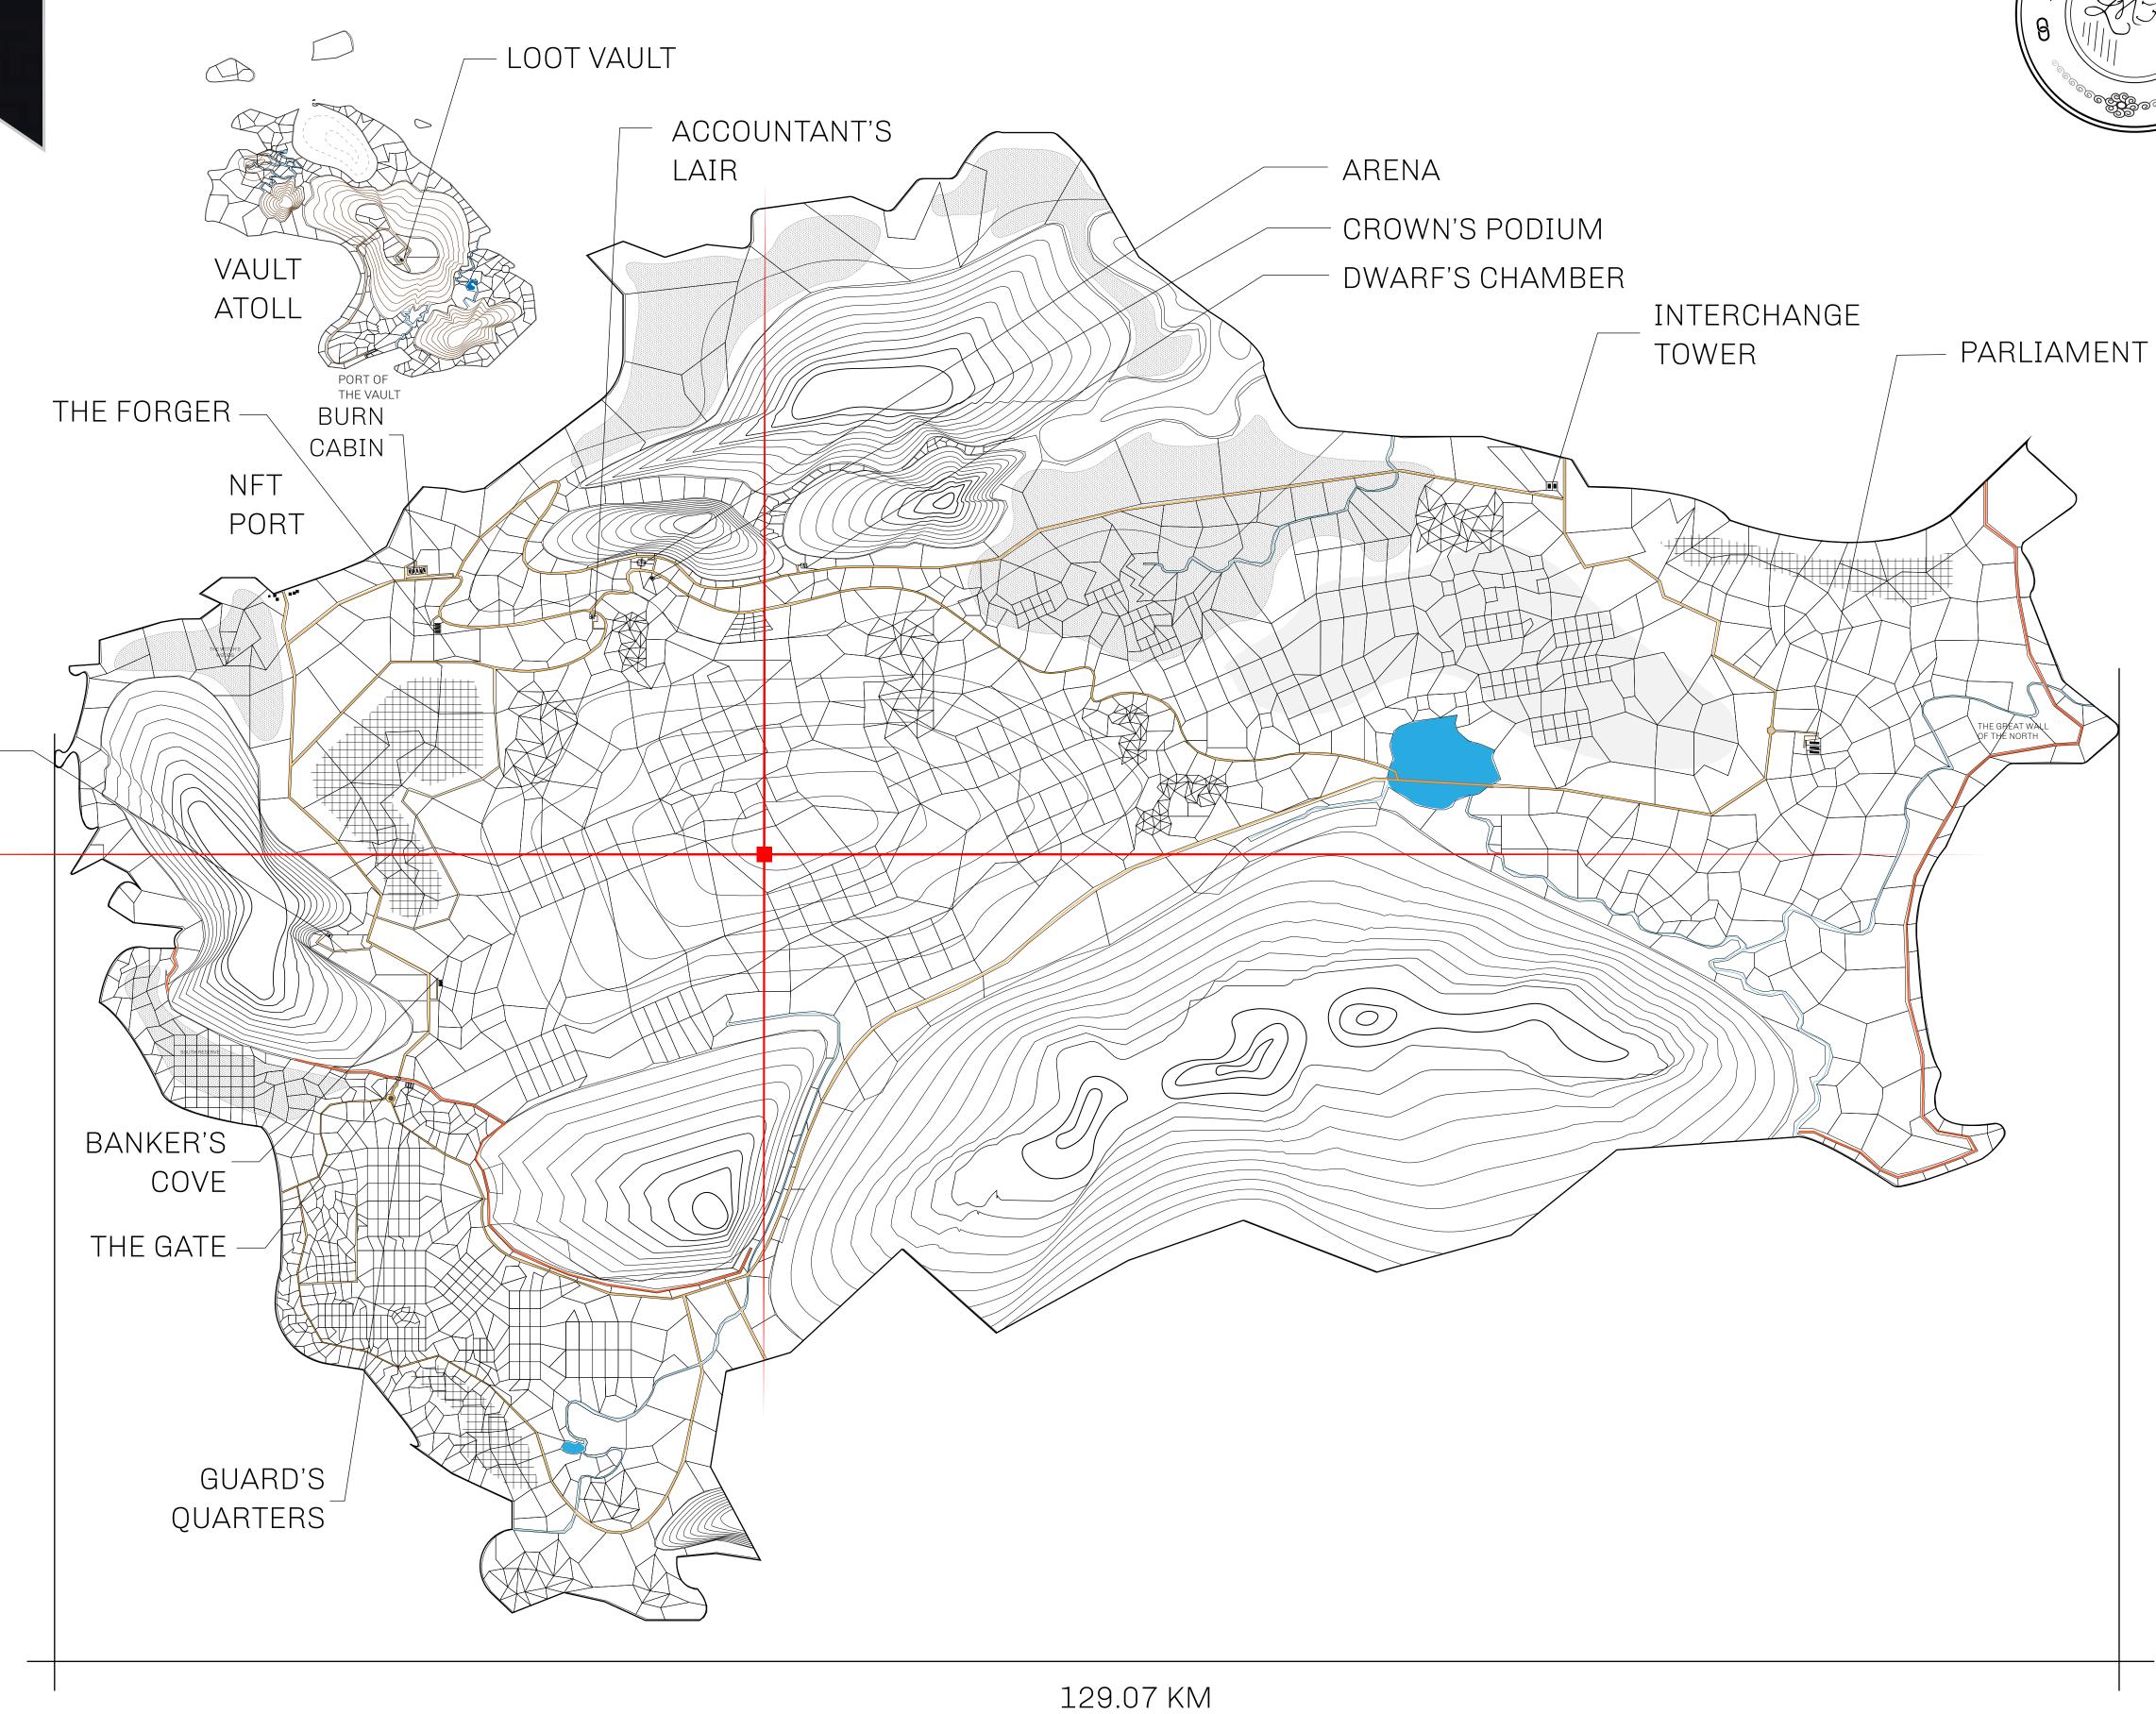

## **GEOGRAPHY**

COASTLINE 462.64 KM (287.47 MILES)

BORDERS OCEAN, ROYAUME DE SATOSHI, X BY SL & TERRITORIO LTT ST

HIGHEST POINT MOUNT ARES +8120 M

LOWEST POINT NFT PORT 0 M

PLOTS 2284 SCALE 1:50000

## H.M. LNFT Land Registry

L1717-221121

TITLE NUMBER

ADMINISTRATIVE AREA

THE GREAT EMPIRE

ISSUED 22 November 2021

SCALE 1/50000

OWNER ENTITLEMENT