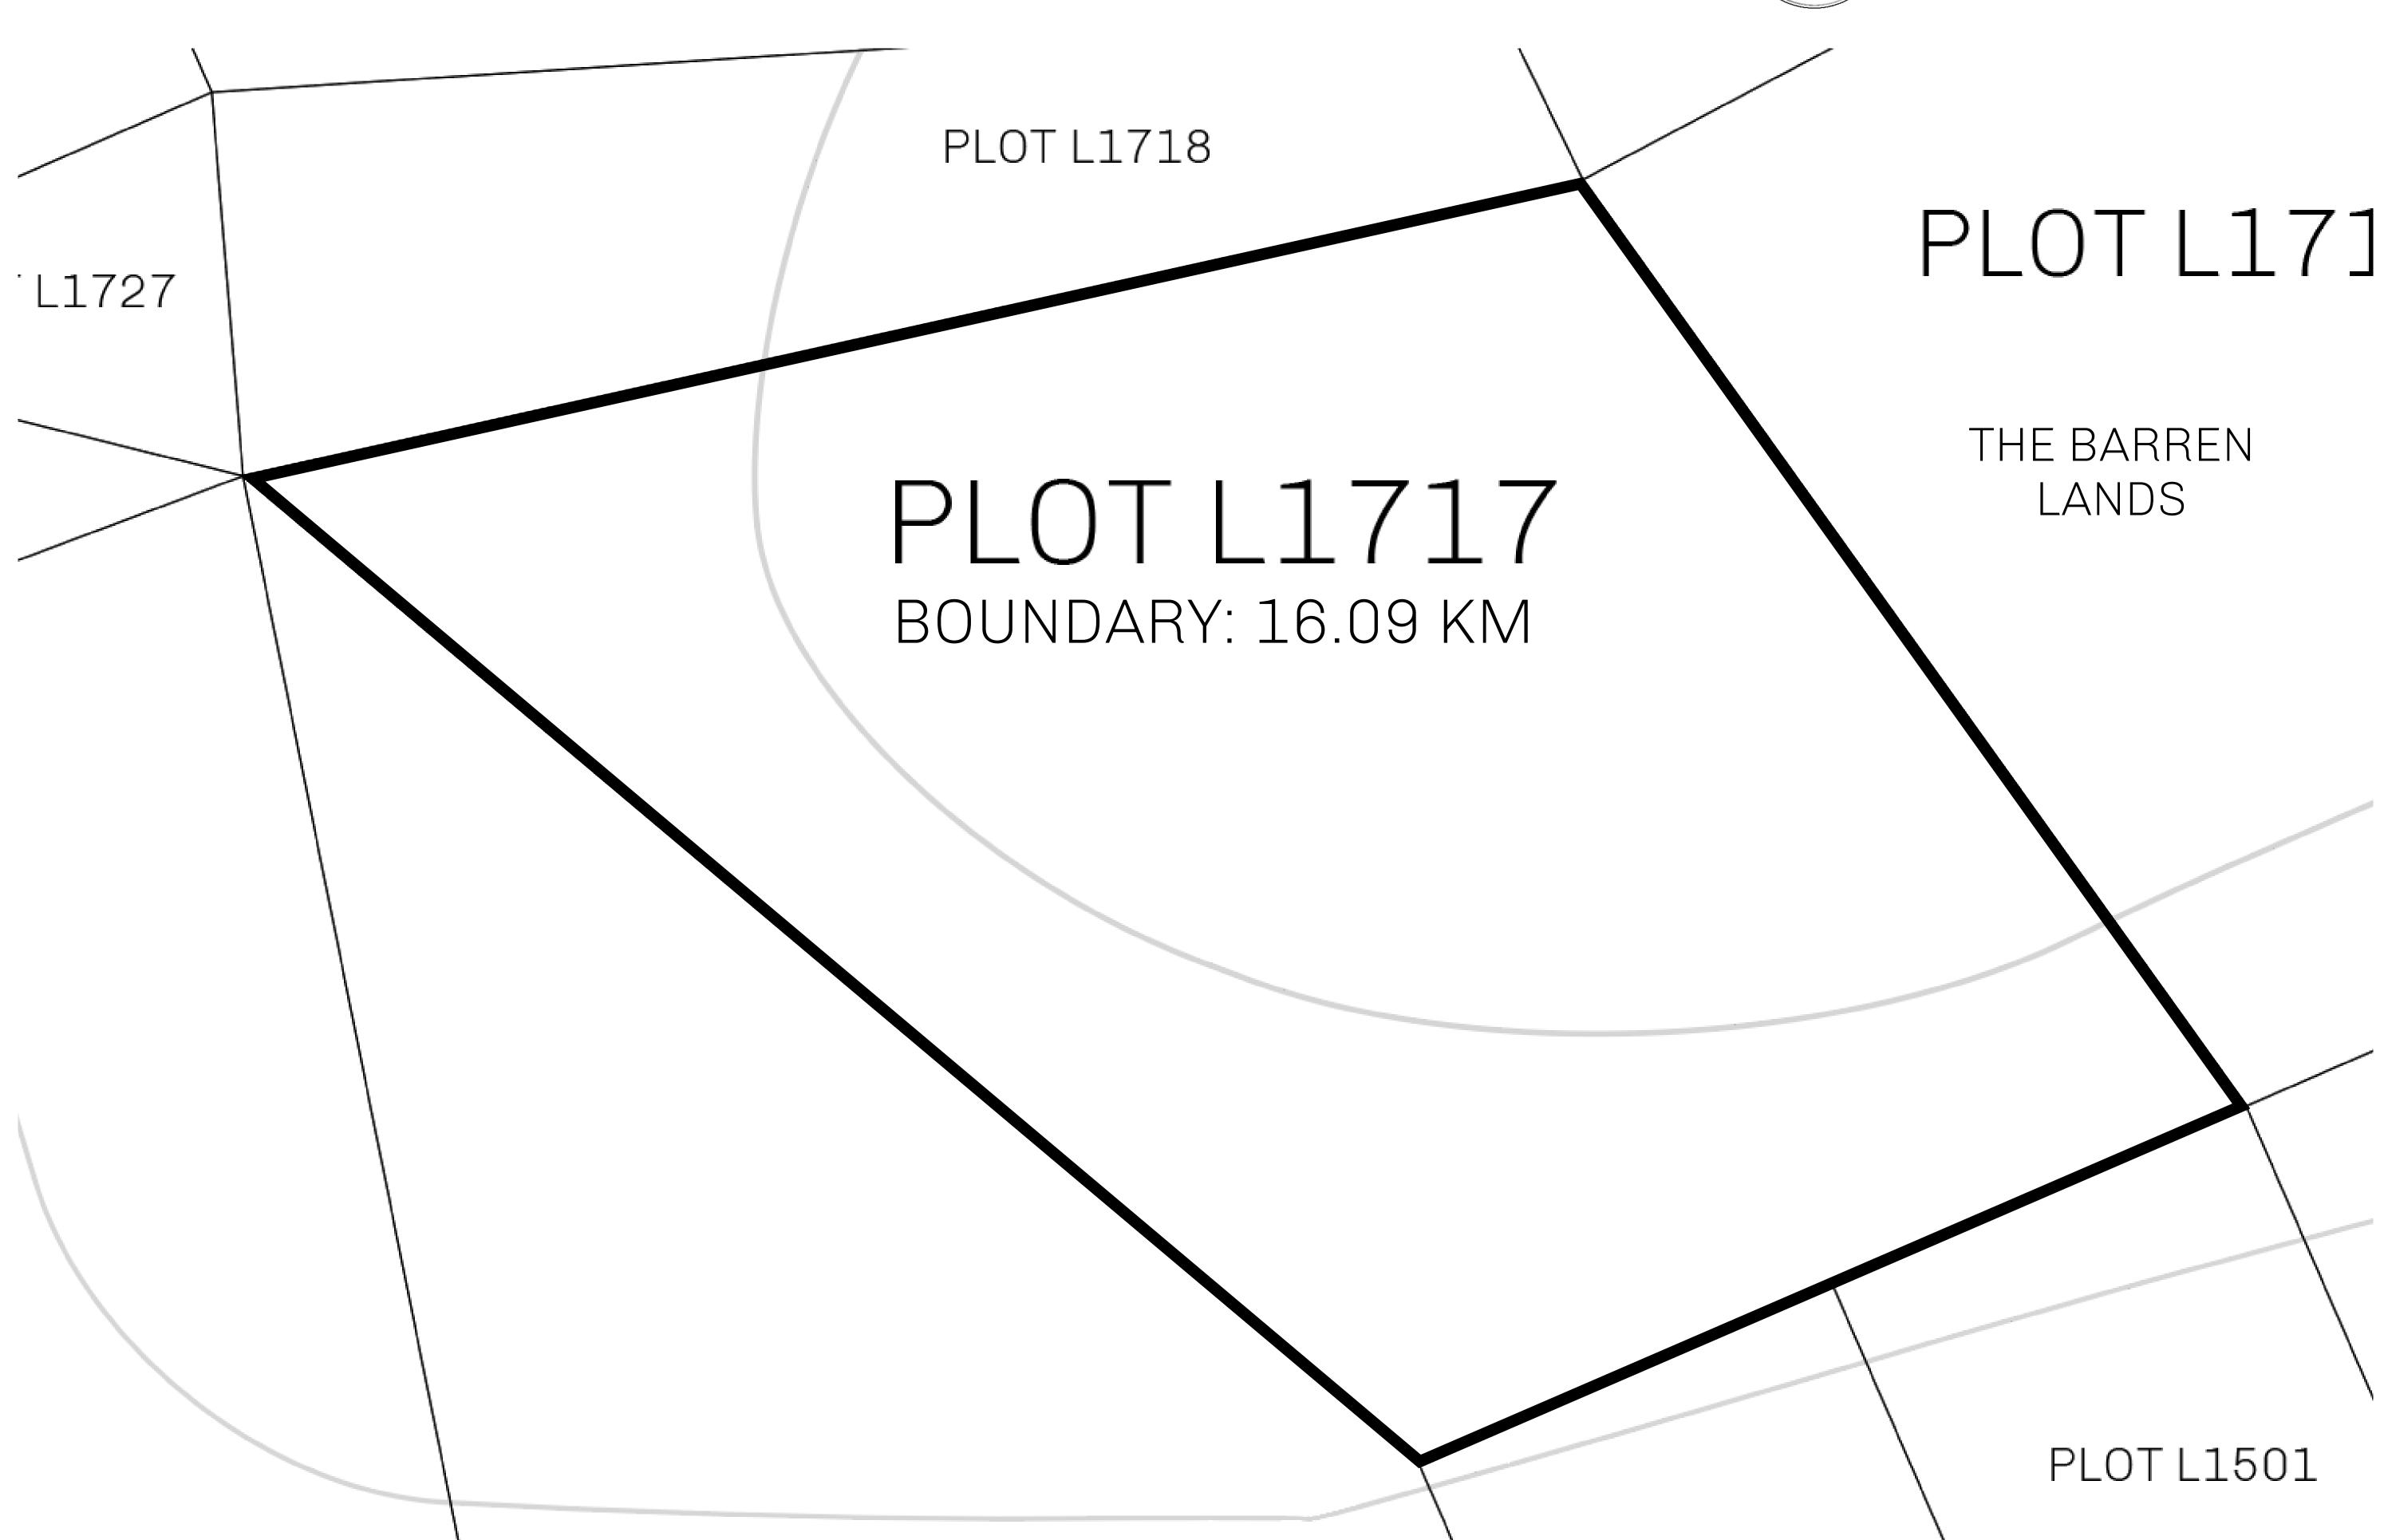

## LOOT NFT WORLD

CONTROL

PLOT L1717-221121

TOWER

## H.M. LNFT Land Registry

L1717-221121

TITLE NUMBER

ADMINISTRATIVE AREA

THE GREAT EMPIRE

ISSUED 22 November 2021

SCALE 1/50000

OWNER ENTITLEMENT