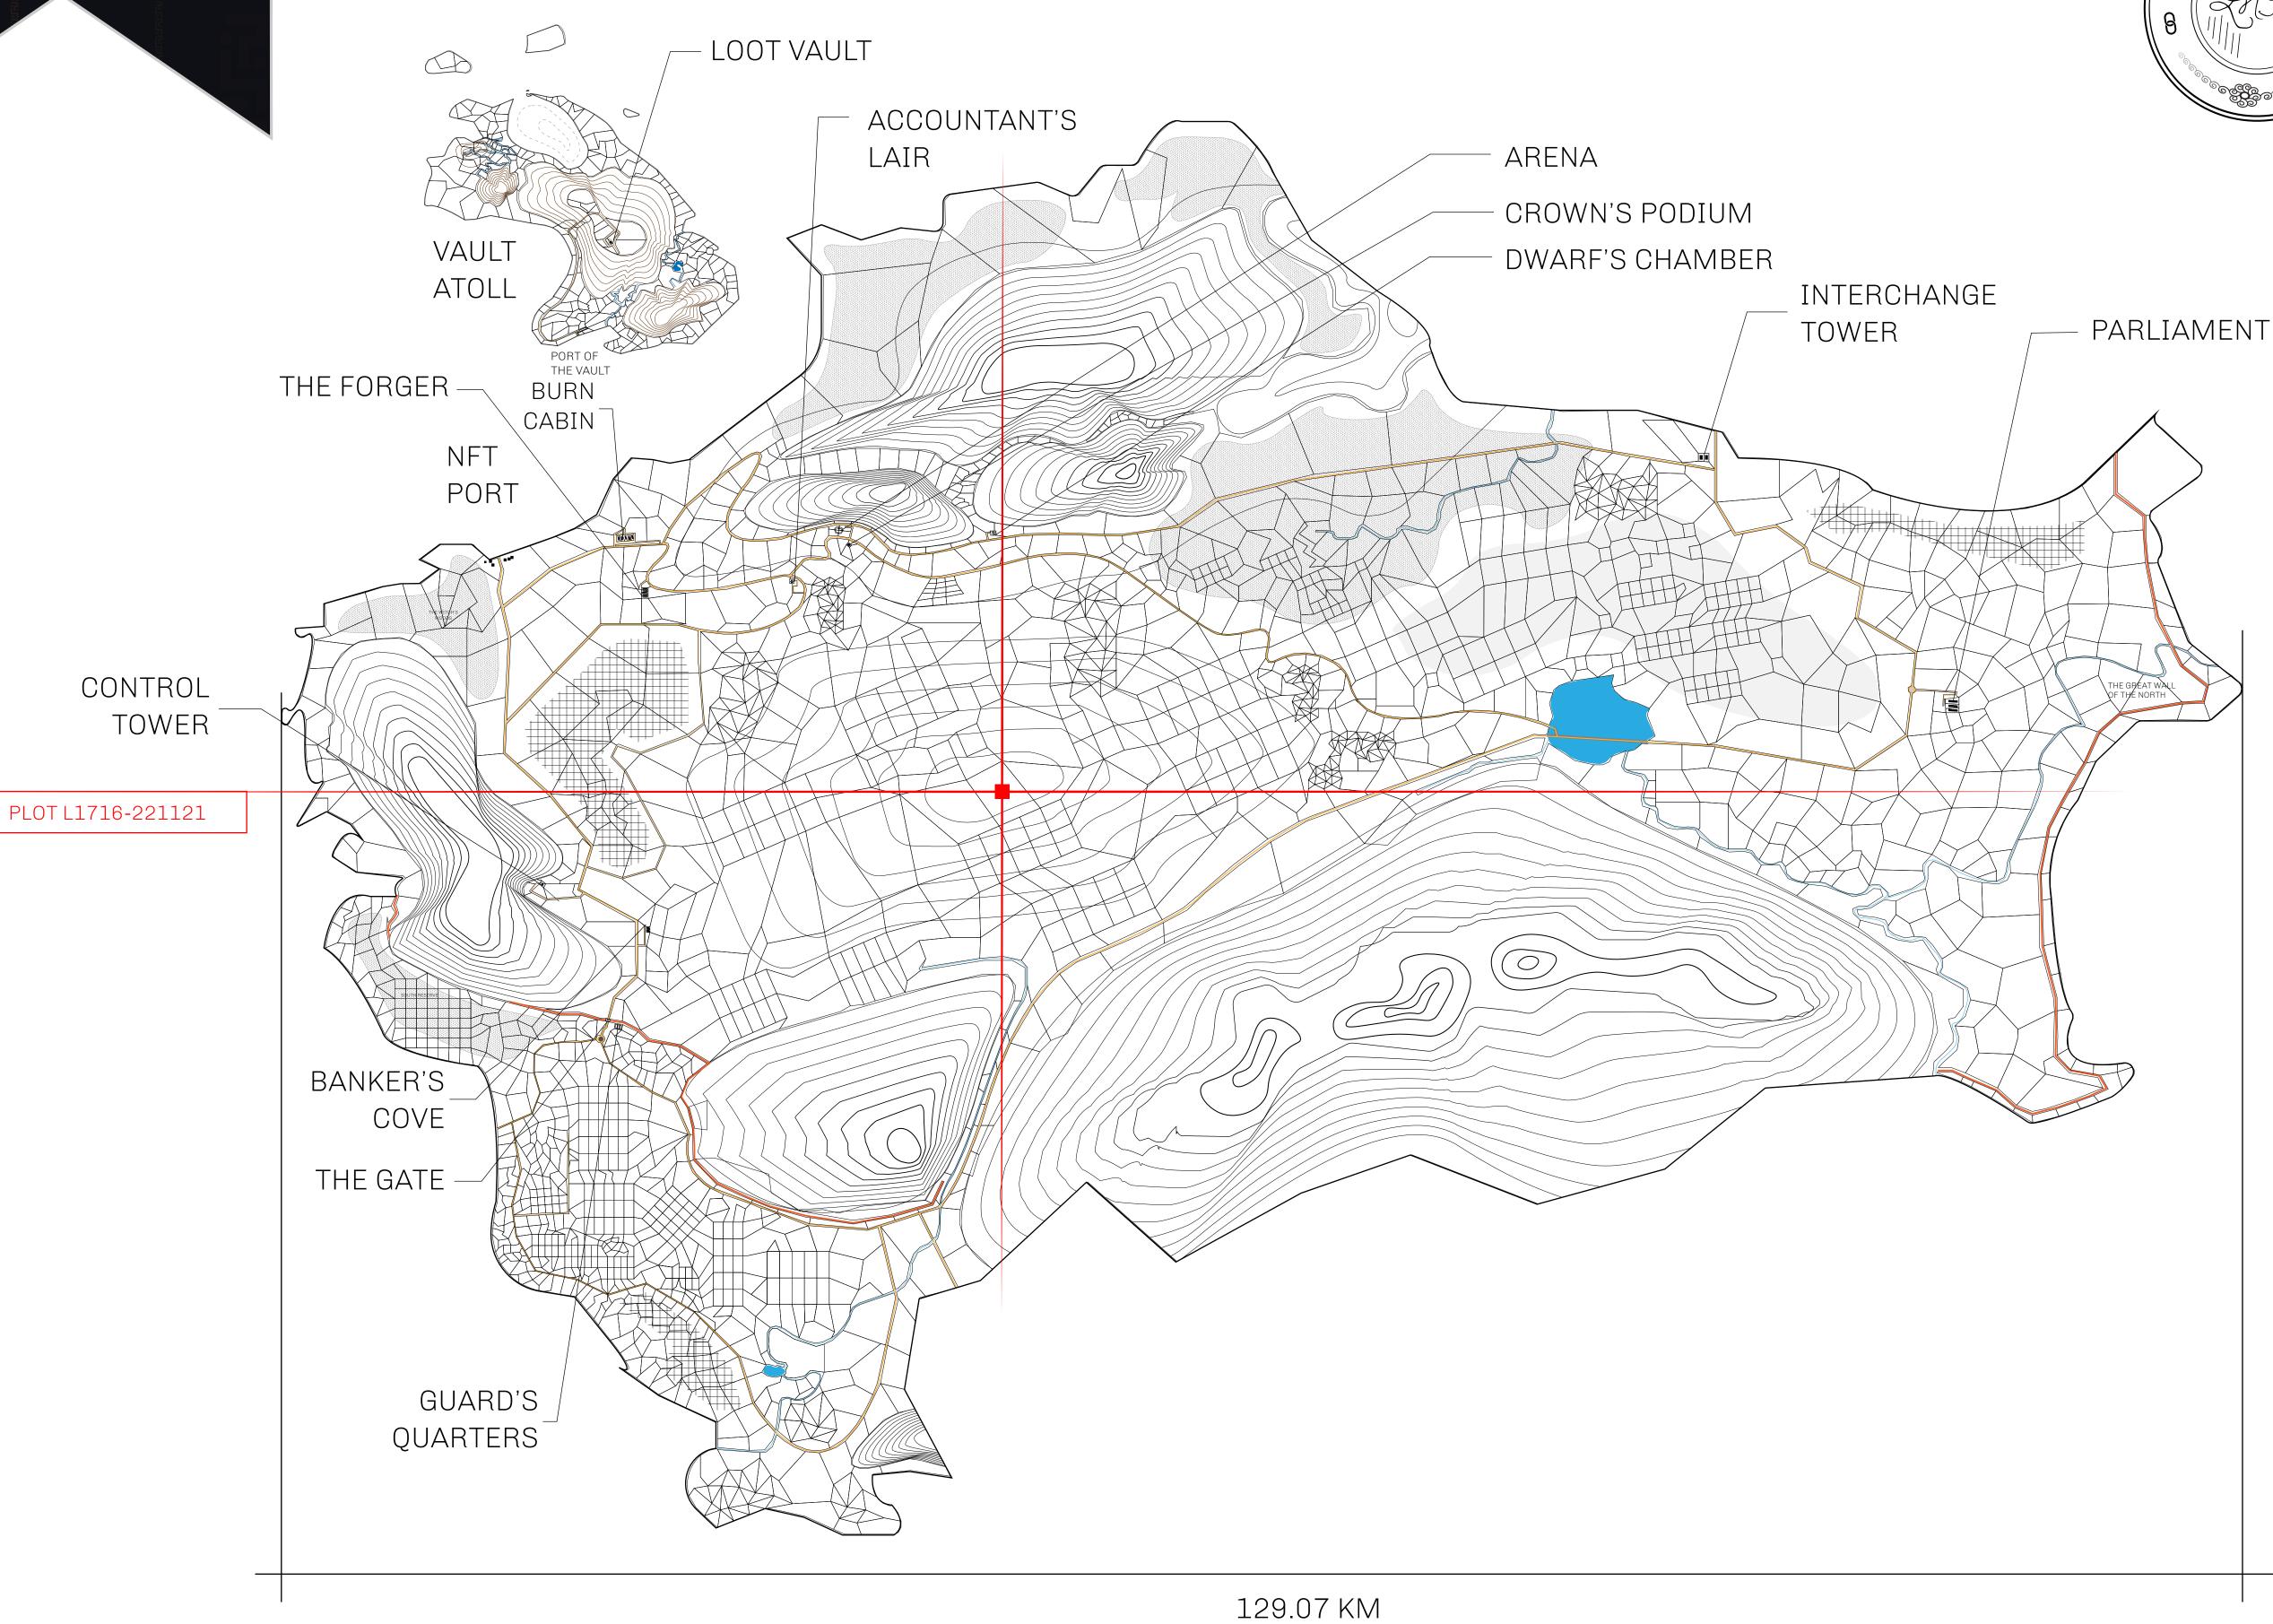

## GEOGRAPHY

COASTLINE 462.64 KM (287.47 MILES)

OCEAN, ROYAUME DE SATOSHI, X BY SL & TERRITORIO LTT ST BORDERS

HIGHEST POINT MOUNT ARES +8120 M

LOWEST POINT NFT PORT 0 M

PLOTS 2284 SCALE 1:50000

## H.M. LNFT Land Registry

L1716-221121

TITLE NUMBER

ADMINISTRATIVE AREA

THE GREAT EMPIRE

ISSUED 22 November 2021

SCALE 1/50000

OWNER ENTITLEMENT