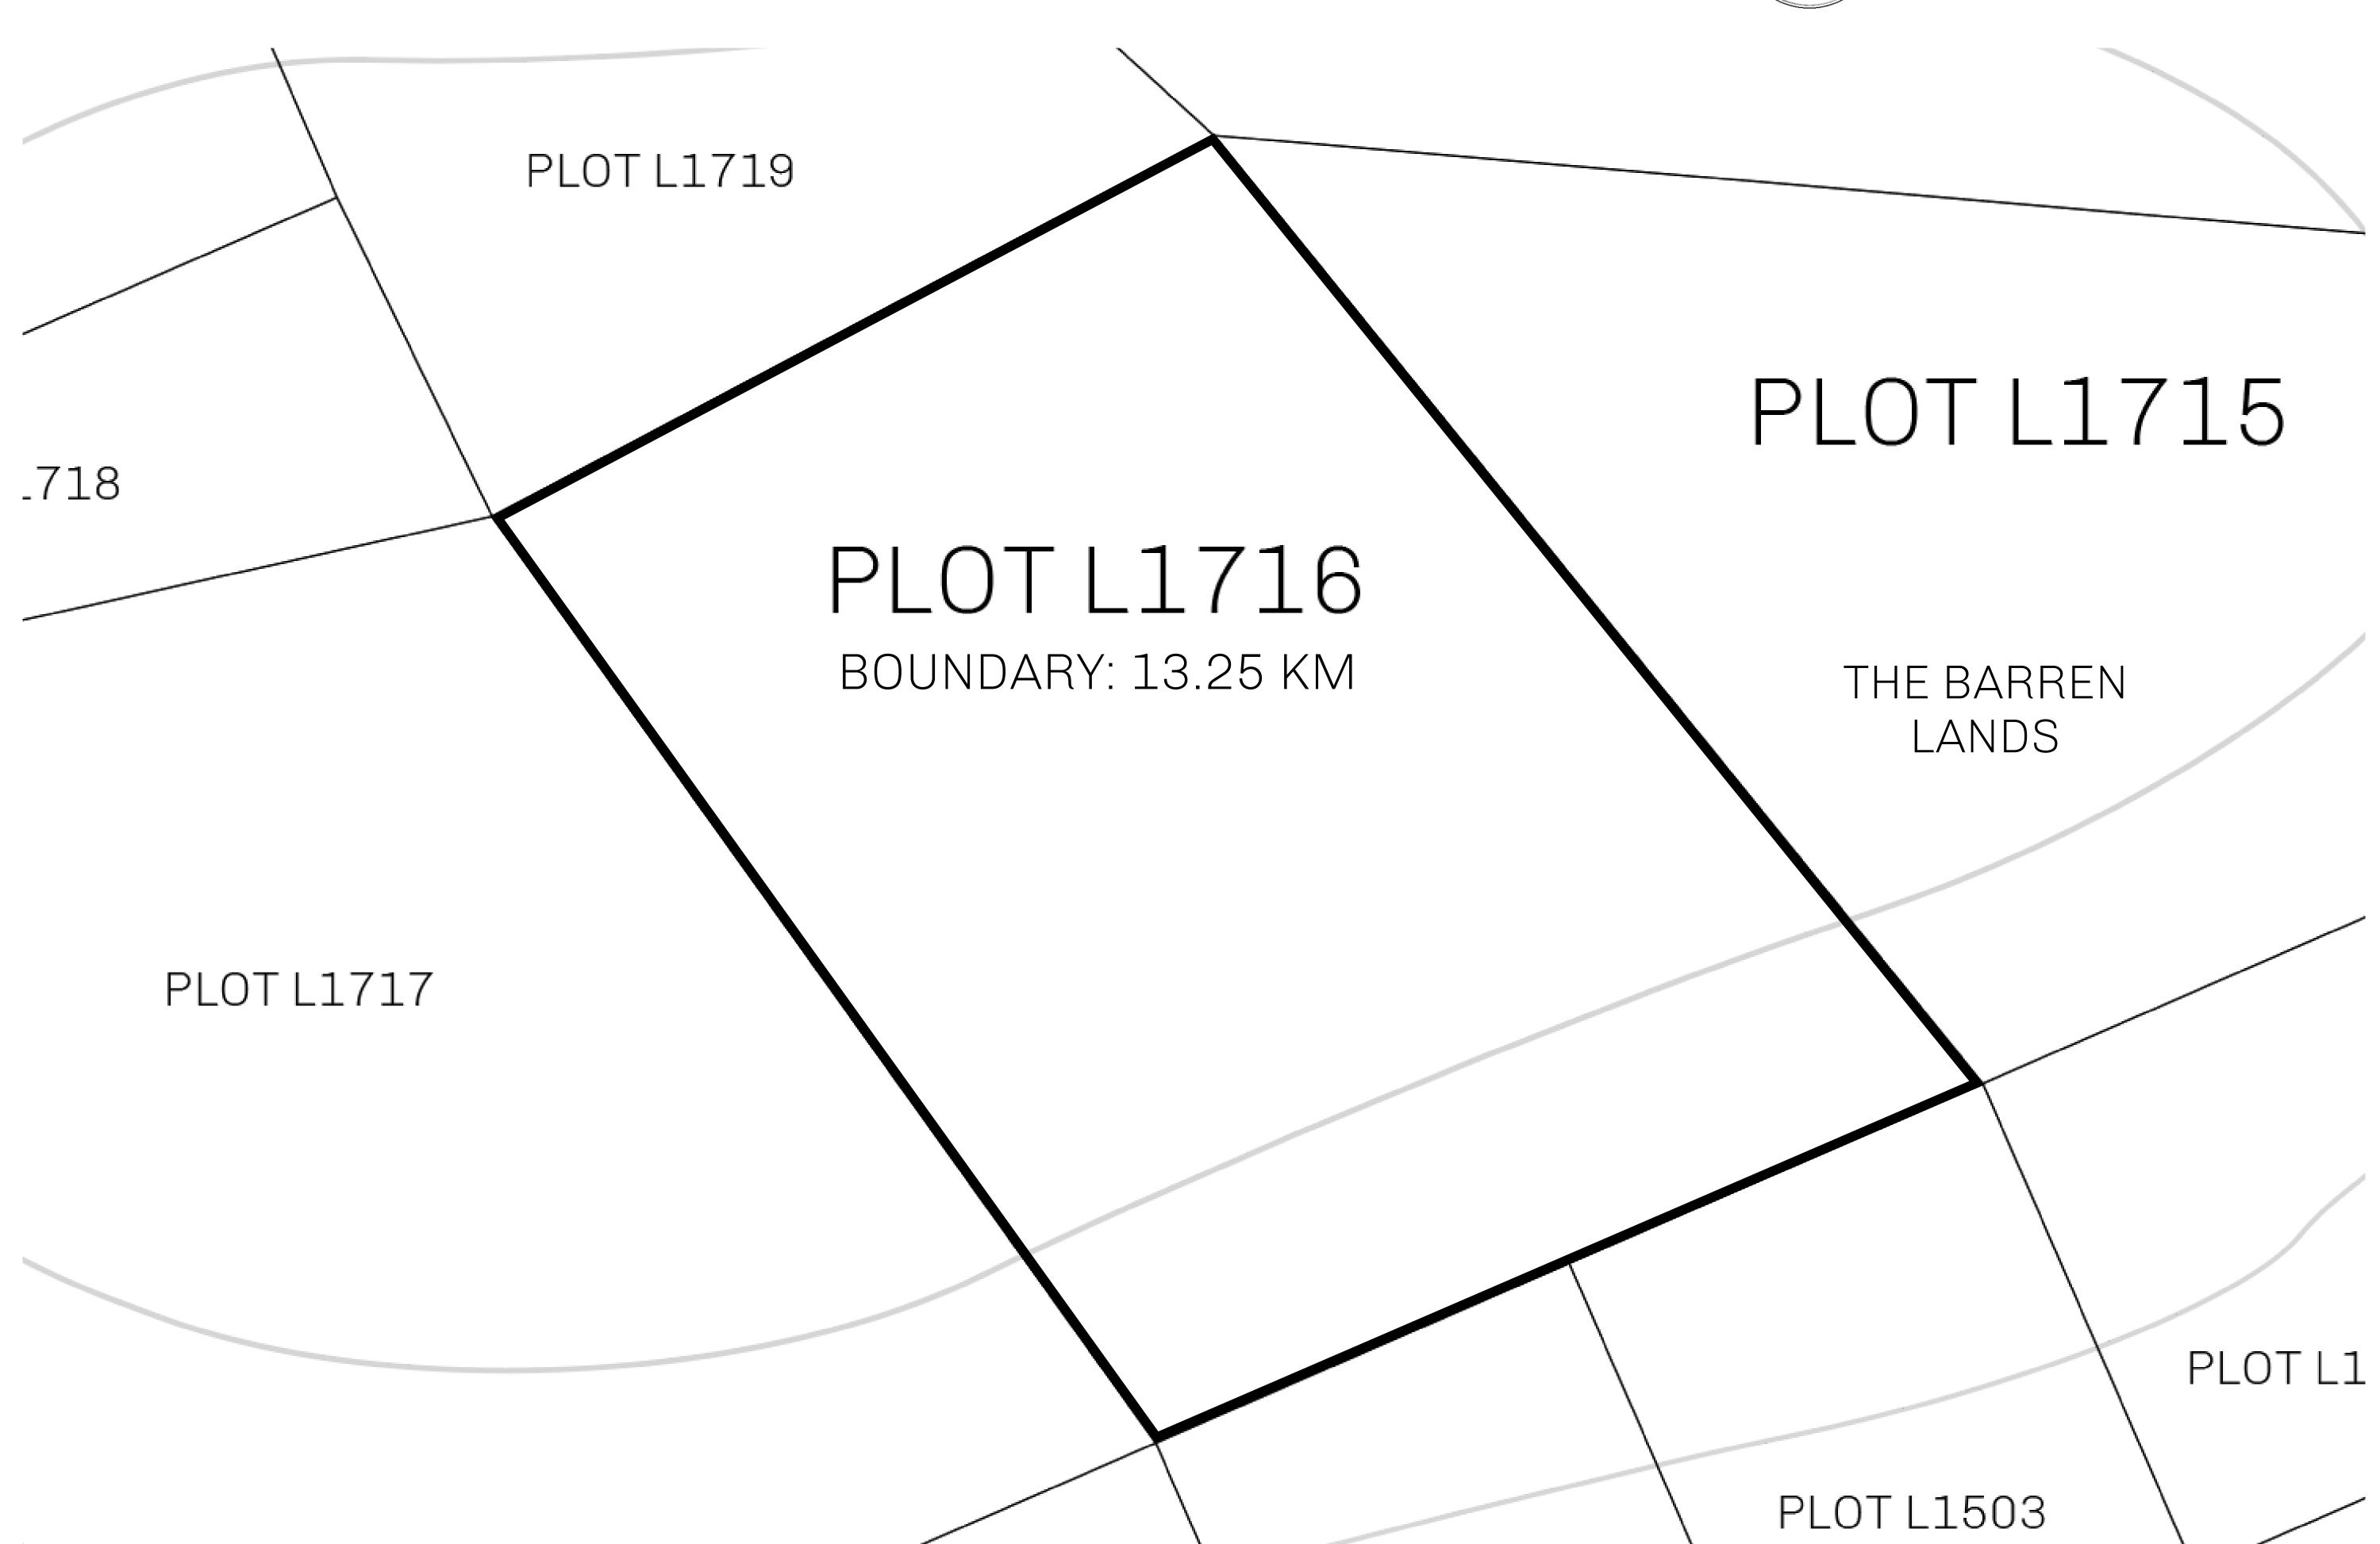

## H.M. LNFT Land Registry

L1716-221121

TITLE NUMBER

ADMINISTRATIVE AREA

THE GREAT EMPIRE

ISSUED 22 November 2021

SCALE 1/50000

OWNER ENTITLEMENT

Type W-GE: Share of 0.3% of all BUN sales based on number of NFT Stories minted

(rewarded in Credits); Mint 4 NFT Stories